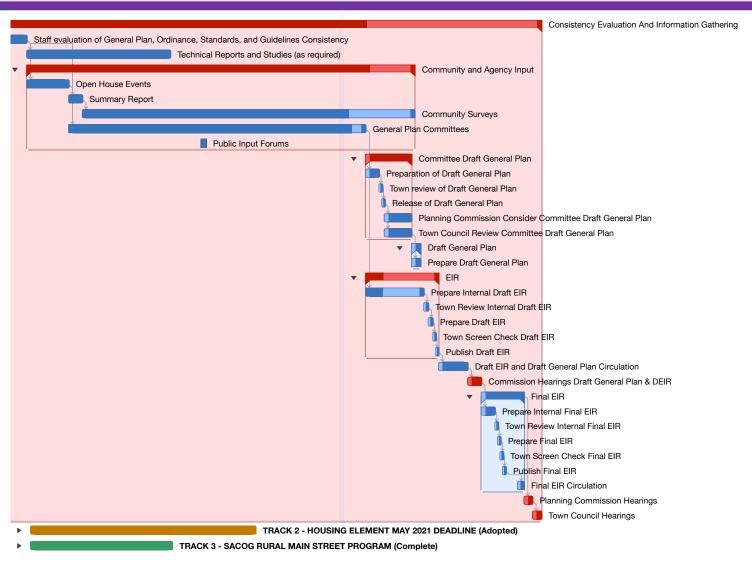

### Month of January 2022

|      |         |                                                                   | General Plan Cor<br>Completed Committ                                         | -                                                                                       | Schedule                                                                                  |        |
|------|---------|-------------------------------------------------------------------|-------------------------------------------------------------------------------|-----------------------------------------------------------------------------------------|-------------------------------------------------------------------------------------------|--------|
| Week | Time    | Monday                                                            | Tuesday                                                                       | Wednesday                                                                               | Thursday                                                                                  | Friday |
|      | 3:00 PM |                                                                   |                                                                               | Circulation<br>Committee<br>Technal Staff:<br>Mario Tambellini                          | Land Use<br>Committee<br>Technical Staff:<br>Mark Teague                                  |        |
| 1    | 6:00 PM |                                                                   | Economic<br>Development<br>Subcommittee<br>Technical Staff:<br>Matthew Gerken |                                                                                         |                                                                                           |        |
|      | 7:00 PM |                                                                   |                                                                               | Historic &<br>Cultural<br>Subcommittee<br>Technical Staff:<br>Melinda Peak              | Air, GHG, Climate<br>Subcommittee<br>Technical Staff:<br>Matthew Gerken                   |        |
|      | 3:00 PM |                                                                   |                                                                               | Housing<br>Committee<br>Technical Staff:<br>Jennifer<br>Gastelum                        | Sierra College Blvd<br>West<br>Subcommittee<br>Technical Staff:<br>Mark Teague            |        |
| 2    | 7:00 PM |                                                                   | Town Council                                                                  |                                                                                         | Biological<br>Resources & Open<br>Space<br>Subcommittee<br>Technical Staff:<br>David Bise |        |
|      | 3:00 PM |                                                                   |                                                                               | Public Facilities<br>Technical Staff:<br>Christy Consolini                              | Southeast I-80/<br>Horseshoe Bar<br>Subcommittee<br>Technical Staff:<br>Mark Teague       |        |
| 3    | 6:00 PM |                                                                   |                                                                               | Public Health,<br>Safety, Noise<br>Technical Staff:<br>Matthew Gerken<br>& Luke Saxelby | Northwest i-80/<br>Horseshoe Bar<br>Subcommittee<br>Technical Staff:<br>Mark Teague       |        |
|      | 7:00 PM | Environmental<br>Justice<br>Technical Staff:<br>Christy Consolini |                                                                               |                                                                                         |                                                                                           |        |
|      | 3:00 PM |                                                                   |                                                                               |                                                                                         | Business Corridor<br>Subcommittee<br>Technical Staff:<br>Mark Teague                      |        |
| 4    | 6:00 PM |                                                                   |                                                                               |                                                                                         | Parks & Recreation<br>Subcommittee<br>Technical Staff:<br>Mark Teague                     |        |
|      | 7:00 PM |                                                                   | Planning<br>Commission                                                        | Conservation of<br>Resources<br>Technical Staff:<br>Matthew Gerken                      |                                                                                           |        |

### Month of January 2022

| TOWN OF LOOMIS<br>ESTIMATED GENERAL PLAN SCHEDULE                                           |                  |                                                |               |                      |          |          |          |                                                          |           |              |                                             |            |        |         |           |          |          |                                   |       |        |                                               |              |               |            |                         |           |          |          |                                                                                                       |          |                                                   |          |            |           |                |               |         |           |          |
|---------------------------------------------------------------------------------------------|------------------|------------------------------------------------|---------------|----------------------|----------|----------|----------|----------------------------------------------------------|-----------|--------------|---------------------------------------------|------------|--------|---------|-----------|----------|----------|-----------------------------------|-------|--------|-----------------------------------------------|--------------|---------------|------------|-------------------------|-----------|----------|----------|-------------------------------------------------------------------------------------------------------|----------|---------------------------------------------------|----------|------------|-----------|----------------|---------------|---------|-----------|----------|
|                                                                                             |                  |                                                | —             |                      |          |          |          |                                                          |           |              |                                             | LJ         |        |         | Janu      |          |          |                                   |       | JOLL   |                                               |              |               |            |                         |           |          |          |                                                                                                       |          |                                                   |          |            |           |                |               |         |           | -        |
|                                                                                             | 2021             |                                                |               |                      |          |          |          |                                                          |           |              |                                             |            |        | 1.      |           | ,        |          |                                   |       | 202    | 2                                             |              |               |            |                         |           |          |          |                                                                                                       |          |                                                   |          |            |           |                |               |         |           | 3        |
|                                                                                             |                  |                                                | JA            | N                    |          | FE       | В        | 1                                                        | MA        | RCH          |                                             | APF        | RIL    |         | MA        | Y        |          | UN                                | E     |        | JUL                                           | Y            | A             | ١UG        | i                       | S         | EPT      |          | 0                                                                                                     | СТ       |                                                   | NC       | V          |           | DEC            |               | J       | IAN       |          |
| Circulation                                                                                 |                  |                                                | _             |                      |          |          |          |                                                          |           |              |                                             |            |        |         |           |          |          |                                   |       |        |                                               |              |               |            |                         |           |          |          |                                                                                                       |          |                                                   |          |            |           |                |               |         |           |          |
| Conservation of Resources<br>Air, GHG & Climate Sub Committee                               |                  | -                                              |               |                      | -        |          |          | _                                                        |           |              | -                                           |            |        | -       |           |          | -        |                                   |       |        |                                               |              |               |            |                         |           |          |          |                                                                                                       |          | _                                                 |          |            |           |                |               |         |           |          |
| Biological Resources Subcommittee                                                           |                  | -                                              |               |                      |          |          |          |                                                          |           |              |                                             |            |        |         |           |          |          |                                   |       |        |                                               |              |               |            |                         |           |          |          |                                                                                                       |          | -                                                 |          |            |           |                |               |         |           |          |
| Historic & Cultural Sub Committee                                                           | See              |                                                |               |                      |          |          |          |                                                          |           |              |                                             |            |        |         |           |          |          |                                   |       |        |                                               |              |               |            |                         |           |          |          |                                                                                                       |          |                                                   |          |            |           |                |               |         |           |          |
| Economic Development & Financial December<br>Environmental Justice 2021                     |                  |                                                |               |                      | -        |          |          | _                                                        |           |              | _                                           |            |        |         |           |          |          |                                   |       |        |                                               |              |               |            |                         |           |          |          |                                                                                                       |          |                                                   |          |            | _         |                |               |         |           |          |
| Environmental Justice 2021<br>Housing Element General                                       |                  | h                                              | —             |                      | ┢        |          |          | -                                                        |           |              | -                                           |            |        | -       |           |          | -        |                                   |       |        |                                               |              |               |            |                         |           |          |          |                                                                                                       |          | _                                                 |          |            |           |                |               |         |           |          |
| Land Use Status                                                                             |                  |                                                |               |                      | T        |          |          |                                                          |           |              |                                             |            |        |         |           |          |          |                                   |       |        |                                               |              |               | inal       |                         |           |          |          |                                                                                                       |          |                                                   |          |            |           |                |               |         |           |          |
| Business Corridor Subcommitte Report fo                                                     |                  |                                                |               |                      |          |          |          |                                                          |           |              |                                             |            |        |         |           |          |          |                                   |       |        |                                               |              |               |            |                         |           |          |          |                                                                                                       |          |                                                   |          |            |           |                |               |         |           |          |
| Sierra College Blvd West SubCommittee<br>SE 1-80 Subcommittee                               | the year<br>2021 |                                                |               |                      |          |          |          | _                                                        |           |              | -                                           |            |        | -       |           |          | -        |                                   |       |        |                                               |              |               |            |                         |           |          |          |                                                                                                       |          | _                                                 |          |            |           |                |               |         |           |          |
| NE I-80 Subcommittee                                                                        | 2021             |                                                |               |                      | $\vdash$ |          |          | -                                                        |           |              | 1                                           |            |        |         |           |          | 1        |                                   |       |        |                                               |              |               |            |                         |           |          |          |                                                                                                       |          |                                                   |          |            |           |                |               |         |           | _        |
| Parks & Recreation                                                                          |                  |                                                |               |                      |          |          |          |                                                          |           |              |                                             |            |        |         |           |          |          |                                   |       |        |                                               |              |               |            |                         |           |          |          |                                                                                                       |          |                                                   |          |            |           |                |               |         |           |          |
| Public Helath and Safety                                                                    |                  |                                                |               |                      |          |          |          | _                                                        |           |              |                                             |            |        |         |           |          | -        |                                   |       |        |                                               |              |               |            |                         |           |          |          |                                                                                                       |          |                                                   |          |            |           |                |               |         |           |          |
| Public Services & Facilities                                                                |                  | +                                              |               |                      | <u> </u> |          |          |                                                          |           |              | -                                           |            |        | L       |           |          | -        |                                   |       |        |                                               |              |               |            |                         |           |          | -        |                                                                                                       |          |                                                   |          |            |           |                |               |         |           |          |
| Public Input                                                                                |                  | General Public Commen<br>on GP Update and Soci |               |                      |          |          |          |                                                          |           |              |                                             |            | nents  |         |           |          |          |                                   |       |        |                                               |              |               |            | on General<br>Final EIR |           |          |          |                                                                                                       |          |                                                   |          |            |           |                |               |         |           |          |
| Community Survey                                                                            |                  | _                                              |               |                      | T        |          |          | -                                                        | С         | omm          | unity                                       | Sur        | vey    | 1       |           |          | 1        |                                   |       |        |                                               |              |               |            |                         |           |          |          |                                                                                                       |          |                                                   |          |            |           |                |               |         |           |          |
| Environmental Impact Report                                                                 |                  |                                                |               |                      |          |          |          |                                                          |           |              |                                             |            |        |         |           |          |          |                                   | Draf  | ft EIF | R                                             |              |               |            |                         |           |          |          |                                                                                                       | Fi       | inal E                                            |          |            |           |                |               |         |           |          |
| Planning Commission                                                                         |                  |                                                |               |                      |          |          |          | Begin<br>Review<br>Committee<br>Draft<br>General<br>Plan |           |              |                                             |            |        |         |           |          |          | Draft General Plan<br>Circulation |       |        | n                                             |              |               |            |                         |           |          |          | Planning<br>Commission<br>Hearing on<br>Draft<br>General<br>Plan,<br>Recommen<br>dation to<br>Council |          |                                                   | n        |            |           |                |               |         |           |          |
| Town Council                                                                                |                  |                                                |               |                      |          |          |          |                                                          |           |              | Council on<br>Committee<br>Draft<br>General |            |        |         |           |          |          |                                   |       |        | Update<br>Council on<br>Draft General<br>Plan |              |               |            |                         |           |          |          |                                                                                                       |          | Council<br>hearing on<br>Draft<br>General<br>Plan |          |            | on        |                |               |         |           |          |
|                                                                                             |                  | ylut                                           | August        | September<br>October | , La     | December | January  | Februarey                                                | March     | April<br>May |                                             | 20<br>Alnr | August | October | Novem ber | December | Januiary | February                          | March | April  | May                                           | 202:<br>Pine | Viut Viaturet | Contom hor | October                 | Novem ber | December | Januiary | February                                                                                              | March    | April                                             | May      | 20<br>June | 22<br>Apr | August         | Septem ber    | October | Novem ber | December |
| Covid Lockdown                                                                              |                  |                                                |               |                      |          |          |          |                                                          |           |              |                                             |            |        |         |           |          |          |                                   |       |        |                                               |              |               |            |                         |           |          |          |                                                                                                       |          |                                                   |          |            |           |                |               |         | _         | _        |
| General Plan Settings                                                                       |                  |                                                |               |                      |          |          |          |                                                          |           |              |                                             |            |        |         |           |          |          |                                   |       |        |                                               |              |               |            |                         |           |          |          |                                                                                                       |          |                                                   |          |            |           |                |               |         |           |          |
| General Plan Elements                                                                       |                  |                                                | $\rightarrow$ | _                    |          | +        |          |                                                          |           |              | -                                           |            |        |         |           |          |          |                                   |       |        |                                               |              |               |            |                         |           |          |          |                                                                                                       |          | -                                                 | -        |            |           | $\rightarrow$  |               |         |           |          |
| Snail Mail Corrrespondence                                                                  |                  |                                                |               |                      |          |          |          |                                                          |           |              |                                             |            |        |         |           |          | -        |                                   |       | _      |                                               |              |               |            |                         |           |          |          |                                                                                                       | 1        |                                                   |          |            |           | _              |               |         |           |          |
| GP Update Email Correspondence                                                              |                  |                                                |               |                      |          |          |          |                                                          |           |              |                                             |            |        |         |           |          |          |                                   |       |        |                                               |              |               |            |                         |           |          |          |                                                                                                       |          |                                                   |          |            |           |                |               |         |           |          |
| Phone Call Communications                                                                   |                  |                                                |               |                      | +        | _        |          |                                                          |           | _            |                                             |            | _      | _       | $\vdash$  | _        | _        | _                                 | _     | _      | _                                             | _            |               |            |                         |           |          | _        | _                                                                                                     |          | _                                                 |          |            |           |                |               |         |           |          |
| Town wide Email Blast                                                                       |                  | _                                              | _             |                      |          |          |          |                                                          |           |              |                                             |            |        |         |           |          |          |                                   |       |        |                                               |              | _             | -          | -                       |           |          |          | -                                                                                                     |          | -                                                 | -        |            |           | -              |               |         |           |          |
| GP Web Site                                                                                 |                  |                                                | _             |                      |          |          |          |                                                          |           |              |                                             |            |        |         |           |          |          |                                   |       |        |                                               |              |               |            |                         |           |          |          |                                                                                                       | ľ        |                                                   |          |            |           |                |               |         |           |          |
| Town Facebook postings                                                                      |                  |                                                | $\square$     | _                    |          |          |          |                                                          |           |              |                                             |            |        |         |           |          |          |                                   |       |        |                                               |              |               |            |                         |           |          |          |                                                                                                       |          |                                                   |          |            |           |                |               |         |           |          |
| Social Pinpoint<br>Town Wide Snail Mail Announcement                                        |                  | _                                              | _             |                      | +        | _        |          |                                                          |           | _            |                                             |            | _      |         |           | _        |          | _                                 |       |        | _                                             |              |               |            |                         |           |          |          | _                                                                                                     |          | _                                                 |          |            |           | _              |               |         |           |          |
| LGC Survey                                                                                  |                  | H                                              | ┥             | -                    | +        | $^{+}$   | t        |                                                          | H         | +            | $\mathbf{t}$                                | H          |        |         |           | ╈        | +        | +                                 | +     | +      |                                               |              | +             | +          | +                       |           |          |          |                                                                                                       | $\vdash$ | 1                                                 | 1        | $\vdash$   |           | +              | -+            | -+      | -+        |          |
| Housing Survey                                                                              |                  |                                                |               |                      |          |          |          |                                                          |           |              |                                             |            |        |         |           |          |          |                                   |       |        |                                               |              |               |            |                         |           |          |          |                                                                                                       | 1        |                                                   |          |            |           |                |               |         |           |          |
| Loomis News Publication/Articles                                                            |                  |                                                | $\dashv$      | +                    | +        | ┢        |          | $\square$                                                | $\square$ |              | ┞                                           |            |        |         | H         |          | +        | _                                 | +     | _      |                                               |              | +             |            |                         | +         | _        | +        | -                                                                                                     | _        | +                                                 | _        |            |           | $ \rightarrow$ |               |         |           |          |
| Discover Loomis Articles<br>Signs and Banners                                               |                  | $\vdash$                                       | +             | +                    | +        | +        | $\vdash$ | $\vdash$                                                 | $\vdash$  | +            | $\vdash$                                    | $\vdash$   | +      | +       | +         | ╉        | +        | +                                 | +     | +      |                                               |              |               |            |                         |           |          |          |                                                                                                       | $\vdash$ | +                                                 | $\vdash$ | $\vdash$   |           | -+             | -+            | -+      | +         |          |
| General Plan Status Reports                                                                 |                  |                                                |               | 1                    |          | t        |          |                                                          |           |              | L                                           |            |        |         |           |          |          |                                   |       |        |                                               |              |               |            |                         |           |          |          |                                                                                                       |          |                                                   |          |            |           |                |               |         |           |          |
| Comment Response Document                                                                   |                  |                                                | 4             | +                    | +        | $\vdash$ |          | $\square$                                                | Ц         | -            | $\vdash$                                    | Ц          | _      | +       | ⊢∤        | 1        | _        |                                   | -     | _      |                                               |              |               |            |                         |           |          |          | 1                                                                                                     | $\vdash$ | +                                                 | $\vdash$ | $\square$  |           | [              | [             | [       | [         |          |
| Staff In-Person Meetings                                                                    |                  |                                                | +             | _                    | +        | +        |          |                                                          | $\vdash$  | +            | ┢                                           | $\vdash$   |        | +       | ⊢┤        | ╉        | -        | +                                 | +     | +      | -                                             |              |               |            | +                       | +         |          | +        | +                                                                                                     | $\vdash$ | +                                                 | $\vdash$ | $\vdash$   |           | -+             | $\rightarrow$ |         |           |          |
| Noticed Town Council In-Person Meetings                                                     |                  |                                                | *             |                      |          |          | L        |                                                          |           |              | L                                           |            |        | L       |           | 1        |          |                                   |       |        |                                               |              |               |            |                         |           |          |          |                                                                                                       | L        |                                                   | L        |            |           |                |               |         |           |          |
| Noticed Town Council Zoom Meetings                                                          |                  | Ц                                              | J             |                      |          |          |          |                                                          |           |              | F                                           |            |        |         | НŢ        | Ţ        | 4        | Ţ                                 | _     | -      | Ŧ                                             |              |               |            |                         |           |          |          |                                                                                                       | Ļ        | 1                                                 | $\vdash$ |            |           | $\neg$         | _             |         |           |          |
| Noticed Planning Commission In-Person Meetings<br>Noticed Planning Commission Zoom Meetings |                  | Η                                              |               | Ŧ                    |          |          |          | $\vdash$                                                 |           | +            | ┢                                           |            | +      |         | $\vdash$  | ╉        | +        |                                   |       |        | +                                             |              |               |            |                         |           |          |          |                                                                                                       | ╟        | +                                                 | $\vdash$ | $\vdash$   |           | -+             | $\rightarrow$ |         |           |          |
| General Plan Committees (17) Zoom                                                           |                  |                                                |               | _                    |          | t        | L        |                                                          |           |              | L                                           |            |        |         |           |          |          |                                   |       |        |                                               |              |               |            |                         |           |          |          |                                                                                                       | L        | L                                                 | L        | t          |           |                |               |         |           |          |
| Rural Main Street Meetings                                                                  |                  |                                                | コ             | エ                    | T        |          |          |                                                          |           |              |                                             |            |        |         |           | Ţ        |          |                                   |       |        |                                               |              |               |            |                         |           |          |          |                                                                                                       |          |                                                   |          |            |           |                |               |         |           |          |
| Leadership Loomis                                                                           |                  |                                                | $\dashv$      | -                    | +        | ┢        | ⊢        | $\vdash$                                                 | $\vdash$  | +            | ┝                                           | $\vdash$   | +      | +       | +         |          | +        | +                                 | +     | +      | +                                             | +            | +             | +          | +                       | +         | +        | +        | +                                                                                                     | ╟        | +                                                 | $\vdash$ | $\vdash$   |           | -+             | $\rightarrow$ | _       |           |          |
| Town Talk In-Person Meeting                                                                 |                  |                                                | +             |                      |          | t        | t        |                                                          | H         | +            | $\mathbf{t}$                                | H          | +      | +       | ╞┼┦       |          | +        | +                                 | +     |        |                                               | -+           | +             | +          | +                       | +         | 1        | 1        | 1                                                                                                     | $\vdash$ | 1                                                 | 1        | $\vdash$   |           | +              | $\neg$        | -+      | -         |          |
| Open House's, 2 outdoors                                                                    |                  |                                                | コ             | 7                    | T        |          |          |                                                          |           |              |                                             |            |        |         |           | Ţ        |          |                                   |       |        |                                               |              |               | T          |                         |           |          |          |                                                                                                       |          |                                                   |          |            |           |                |               |         |           |          |
| Open Forums 2 in-Person Meetings                                                            |                  |                                                | 1             |                      |          |          | 1        |                                                          |           |              | 1                                           |            |        |         | 1         |          |          |                                   |       |        |                                               |              |               |            | 1                       |           |          |          |                                                                                                       | 1        |                                                   | 1        |            |           |                |               |         |           |          |