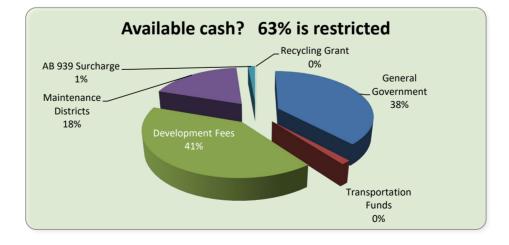

| General Fund                                                                                                                                          | und Balance<br>as of 7/01/21                                          |         | Revenue                                                     | E    | xpenditures                                      | Fund Balance<br>as of 4/30/22                                                       | ר<br>In | [ransfers | Out              | Adjusted<br>Fund Balance                                                         |
|-------------------------------------------------------------------------------------------------------------------------------------------------------|-----------------------------------------------------------------------|---------|-------------------------------------------------------------|------|--------------------------------------------------|-------------------------------------------------------------------------------------|---------|-----------|------------------|----------------------------------------------------------------------------------|
| General Government<br>Planning<br>Public Works<br>Safety Services<br>General Operations Reserve                                                       | \$<br>1,260,649<br>306,973<br>698,707<br>233,309<br>200,000           | \$<br>1 | 945,705<br>511,748<br>724,579<br>,241,188<br>-              | \$   | 985,476<br>533,269<br>755,051<br>1,293,386<br>-  | \$<br>1,220,878<br>285,452<br>668,235<br>(52,198)<br>200,000                        | \$      | \$        | -<br>-<br>-<br>- | \$ 1,220,878<br>285,452<br>668,235<br>(52,198)<br>200,000                        |
| Sub-total                                                                                                                                             | \$<br>2,699,638                                                       | \$3     | 3,423,219                                                   | \$ 3 | 3,567,182                                        | \$<br>2,322,366                                                                     | \$<br>- | \$        | -                | \$ 2,322,366                                                                     |
| General Capital and Investments                                                                                                                       |                                                                       |         |                                                             |      |                                                  |                                                                                     |         |           |                  |                                                                                  |
| General Government<br>Planning                                                                                                                        | \$<br>1,285,254                                                       | \$      | -                                                           | \$   | -                                                | \$<br>1,285,254                                                                     | \$<br>- | \$        | -                | \$ 1,285,254<br>-                                                                |
| Public Works<br>Multi Modal Facility                                                                                                                  | 3,184,187                                                             |         | -                                                           |      | -                                                | 3,184,187                                                                           | -       |           | -                | 3,184,187                                                                        |
| General Investment                                                                                                                                    | <br>100,000                                                           |         | -                                                           |      | -                                                | 100,000                                                                             | -       |           | -                | 100,000                                                                          |
| Total General Fund                                                                                                                                    | \$<br>4,569,441                                                       | \$3     | 3,423,219                                                   | \$3  | 3,567,182                                        | \$<br>6,891,807                                                                     | \$<br>- | \$        | -                | \$ 6,891,807                                                                     |
| Restricted Funds                                                                                                                                      |                                                                       |         |                                                             |      |                                                  |                                                                                     |         |           |                  |                                                                                  |
| Transportation Funds<br>Development Fees<br>Maintenance Districts<br>Supplemental Law Enforcement<br>AB 939 Surcharge<br>Recycling Grant<br>ARPA fund | \$<br>14,531<br>7,259,752<br>3,389,778<br>290,303<br>259,730<br>3,417 | \$      | 675,697<br>202,353<br>14,964<br>144,591<br>4,098<br>782,732 | \$   | 953,519<br>127,528<br>90,533<br>176,988<br>5,673 | \$<br>(263,291)<br>7,334,577<br>3,314,209<br>257,906<br>254,057<br>7,515<br>782,732 | \$<br>- | \$        | -                | \$ (263,291)<br>7,334,577<br>3,314,209<br>257,906<br>254,057<br>7,515<br>782,732 |
| Total Restricted Funds                                                                                                                                | \$<br>11,217,511                                                      | \$ 1    | ,824,435                                                    | \$ ^ | 1,354,241                                        | \$<br>11,687,705                                                                    | \$<br>- | \$        | -                | \$11,687,705                                                                     |
| Other Funds                                                                                                                                           |                                                                       |         |                                                             |      |                                                  |                                                                                     |         |           |                  |                                                                                  |
| Revolving Funds<br>Master Plan expenses recoverable                                                                                                   | \$<br>254,418<br>362,047                                              |         |                                                             |      | 68,886                                           | \$<br>262,152<br>1,096,635                                                          | \$<br>- | \$        | -                | \$ 262,152<br>1,096,635                                                          |
|                                                                                                                                                       | <br>616,465                                                           |         | -                                                           |      | 68,886                                           | 1,358,787                                                                           | -       |           | -                | 1,358,787                                                                        |
| Total All Funds                                                                                                                                       | \$<br>16,403,417                                                      | \$ 5    | 5,247,654                                                   | \$ 4 | 4,990,309                                        | \$<br>19,938,299                                                                    | \$<br>- | \$        | -                | \$19,938,299                                                                     |