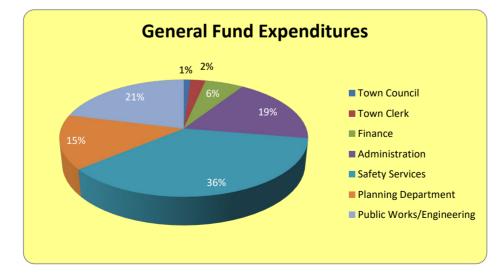

## **Attachments**

A. April 2022 Statement of Activity

Town of Loomis Basic Financial Statements - General Fund April 30, 2022

| Cash and Investments<br>Other assests  | 3,258,296 |
|----------------------------------------|-----------|
|                                        | 440,762   |
| Total Assets                           | 3,699,059 |
| Accounts payable and other liabilities | 30,694    |
| Net Position (General Fund balances)   |           |
| Designated reserves                    | 429,484   |
| Library reserves                       | 248,769   |
| Capital reserve                        | 1,878,569 |
| Operating reserve                      | 1,111,543 |
| Total Liabilities and Net Position     | 3,699,058 |
|                                        |           |
| Revenues                               |           |
| Taxes                                  | 2,497,448 |
| Franchises                             | 250,167   |
| Fees and Permits                       | 357,845   |
| Investment Income                      | (148,175) |
| Inter-governmental                     | 423,900   |
| Other                                  | 42,034    |
| Total Revenue                          | 3,423,219 |
| Expenditures                           |           |
| Town Council                           | 37,187    |
| Town Clerk                             | 81,605    |
| Finance                                | 209,421   |
| Administration                         | 657,263   |
| Planning                               | 533,269   |
| Community Services                     | 23,506    |
| Library                                | 301,043   |
| Economic Development                   | 7,398     |
| Safety                                 | 1,293,386 |
| Public Works                           | 755,051   |
| Non-Departmental                       | 3,610     |
| Total Expenditures                     | 3,902,739 |
| Change in Net Position                 | (479,520) |
|                                        |           |

|                                 | Fund Balance  |           |              | Fund Balance  | Transfers |     | Adjusted     |  |
|---------------------------------|---------------|-----------|--------------|---------------|-----------|-----|--------------|--|
| General Fund                    | as of 7/01/21 | Revenue   | Expenditures | as of 4/30/22 | In        | Out | Fund Balance |  |
| General Government              |               |           |              |               |           |     |              |  |
| Town Council                    | \$ 66,043     | 35,686    | 37,187       | 64,542        |           |     | 64,542       |  |
| Town Clerk                      | 104,435       | 78,312    | 81,605       | 101,142       |           |     | 101,142      |  |
| Finance                         | 258,307       | 200,969   | 209,421      | 249,855       |           |     | 249,855      |  |
| Administration                  | 831,864       | 630,737   | 657,263      | 805,338       |           |     | 805,338      |  |
| Total General Government        | 1,260,649     | 945,705   | 985,476      | 1,220,878     | -         | -   | 1,220,878    |  |
| Planning and Building           |               |           |              |               |           |     |              |  |
| Planning Department             | 306,973       | 511,748   | 533,269      | 285,452       |           |     | 285,452      |  |
| Total Planning and Building     | 306,973       | 511,748   | 533,269      | 285,452       | -         | -   | 285,452      |  |
| Public Works                    |               |           |              |               |           |     |              |  |
| Public Works/Engineering        | 698,707       | 724,579   | 755,051      | 668,235       |           |     | 668,235      |  |
| Total Public Works              | 698,707       | 724,579   | 755,051      | 668,235       | -         | -   | 668,235      |  |
|                                 |               |           |              |               |           |     |              |  |
| Safety Services                 | 233,309       | 1,241,188 | 1,293,386    | (52,198)      | -         | -   | (52,198)     |  |
| General Operations Reserve      | 200,000       |           | -            | 200,000       | -         | -   | 200,000      |  |
| Sub-total                       | 2,699,638     | 3,423,219 | 3,567,182    | 2,322,366     | -         | -   | 2,322,366    |  |
| General Capital and Investments |               |           |              |               |           |     |              |  |
| General Government              | 173,711       |           |              | 173,711       |           |     | 173,711      |  |
| General Fund Operating Reserves | 1,111,543     |           |              | 1,111,543     |           |     | 1,111,543    |  |
| Capital Projects                | 3,184,187     |           |              | 3,184,187     |           |     | 3,184,187    |  |
| Library                         | 330,888       |           |              | 330,888       |           |     | 330,888      |  |
| General Investment              | 100,000       |           |              | 100,000       |           |     | 100,000      |  |
| Total General Fund              | 7,599,967     | 3,423,219 | 3,567,182    | 7,222,695     | -         | -   | 7,222,695    |  |