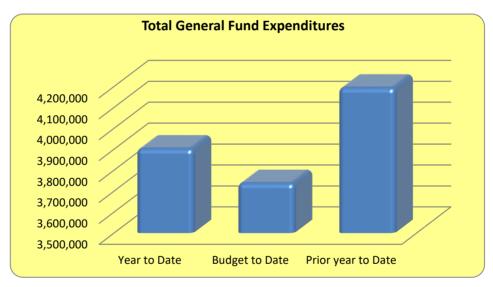

### Town of Loomis Expenditures - General Fund For the Ten Months Ended April 30, 2022

|                      | Actual<br>as of 4/30/22 | Budget<br>as of 4/30/22 | Variance  | Actual<br>as of 4/30/21 | Current vs.<br>Prior Year | Total<br>Budget |
|----------------------|-------------------------|-------------------------|-----------|-------------------------|---------------------------|-----------------|
| Expenditures         |                         |                         |           |                         |                           | 0               |
| Town Council         | 37,187                  | 38,325                  | 1,138     | 34,335                  | (2,852)                   | 51,100          |
| Town Clerk           | 81,605                  | 72,150                  | (9,455)   | 80,186                  | (1,419)                   | 96,200          |
| Finance              | 209,421                 | 175,650                 | (33,771)  | 206,959                 | (2,462)                   | 234,200         |
| Administration       | 657,263                 | 498,986                 | (158,277) | 594,229                 | (63,034)                  | 665,315         |
| Planning             | 533,269                 | 638,715                 | 105,446   | 550,192                 | 16,923                    | 851,620         |
| Community Services   | 23,506                  | 22,875                  | (631)     | 13,709                  | (9,797)                   | 30,500          |
| Library              | 301,043                 | 292,290                 | (8,753)   | 273,972                 | (27,071)                  | 389,720         |
| Economic Development | 7,398                   | 11,700                  | 4,302     | 99,970                  | 92,572                    | 15,600          |
| Safety               | 1,293,386               | 1,298,705               | 5,319     | 1,221,377               | (72,009)                  | 1,731,606       |
| Public Works         | 755,051                 | 688,658                 | (66,394)  | 718,833                 | (36,218)                  | 918,210         |
| Non-Departmental     | 3,610                   | -                       | (3,610)   | 400,000                 | 396,390                   | -               |
|                      | 3,902,739               | 3,738,053               | (164,686) | 4,193,762               | 291,023                   | 4,984,071       |

The "Budget as of" column represents the amount of budget to date as if the budget was used evenly over time.