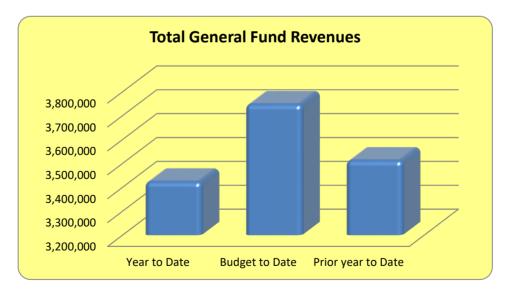

### Town of Loomis Revenues - General Fund For the Ten Months Ended April 30, 2022

|                                       | Actual<br>as of 4/30/22 | Budget<br>as of 4/30/22 | Variance  | Actual<br>as of 4/30/21 | Current vs.<br>Prior Year | Total<br>Budget |
|---------------------------------------|-------------------------|-------------------------|-----------|-------------------------|---------------------------|-----------------|
| Revenues                              |                         |                         |           |                         |                           | -               |
| Property Taxes - secured              | 758,242                 | 1,027,500               | (269,258) | 715,001                 | 43,241                    | 1,370,000       |
| Property Taxes - unsecured            | 29,261                  | 22,500                  | 6,761     | 30,015                  | (754)                     | 30,000          |
| Property Taxes - supplemental         | 19,329                  | 18,750                  | 579       | 12,698                  | 6,631                     | 25,000          |
| Homeowner property tax relief         | 4,403                   | 6,600                   | (2,197)   | 4,381                   | 22                        | 8,800           |
| Sales Taxes                           | 979,464                 | 712,500                 | 266,964   | 1,161,672               | (182,208)                 | 950,000         |
| Transaction Taxes                     | 619,353                 | 356,250                 | 263,103   | 566,596                 | 52,757                    | 475,000         |
| Real Property Transfer Tax            | 70,147                  | 56,250                  | 13,897    | 65,509                  | 4,638                     | 75,000          |
| Transient Occupancy Tax               | 17,249                  | 7,500                   | 9,749     | 5,588                   | 11,661                    | 10,000          |
| Franchises                            | 250,167                 | 213,750                 | 36,417    | 194,679                 | 55,488                    | 285,000         |
| Business Licenses                     | 27,991                  | 19,500                  | 8,491     | 27,758                  | 233                       | 26,000          |
| Permits                               | 283,969                 | 117,750                 | 166,219   | 195,822                 | 149,642                   | 157,000         |
| Fees                                  | 45,885                  | 19,875                  | 26,010    | 33,187                  | 12,698                    | 26,500          |
| Motor Vehicle in Lieu (DMV)           | 7,865                   | 3,750                   | 4,115     | 5,052                   | 2,813                     | 5,000           |
| Property tax in lieu of Motor in Lieu | 416,035                 | 622,500                 | (206,465) | 393,261                 | 22,774                    | 830,000         |
| Interest                              | 53,091                  | 52,500                  | 591       | 72,934                  | (19,843)                  | 70,000          |
| Market adjustments                    | (201,266)               | -                       | (201,266) | (84,764)                | (116,502)                 | -               |
| Traffic fines                         | 3,268                   | 2,250                   | 1,018     | 2,825                   | 443                       | 3,000           |
| Rents                                 | 7,552                   | 7,875                   | (323)     | 14,931                  | (7,379)                   | 10,500          |
| Miscellaneous                         | 31,214                  | 48,750                  | (17,536)  | 95,083                  | (63,869)                  | 65,000          |
| Prior year reserves                   |                         | 431,250                 | (431,250) |                         | -                         | 575,000         |
| -                                     | 3,423,219               | 3,747,600               | (324,381) | 3,512,228               | (27,514)                  | 4,996,800       |

The "Budget as of" column represents the amount of budget to date as if the budget was used evenly over time.