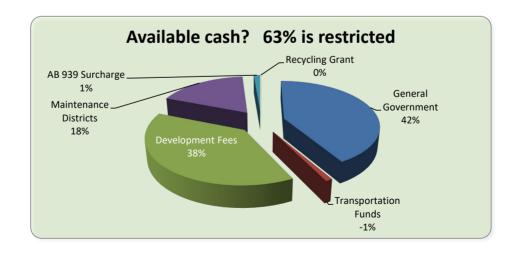

| General Fund                                                                                                              | -  | und Balance<br>as of 7/01/21                                    | Revenue                                       |                | Expenditures                                         | Fund Balance<br>as of 5/31/22                                            | Tra<br>In         | ansfers | Out         | Adjusted<br>Fund Balance                                              |
|---------------------------------------------------------------------------------------------------------------------------|----|-----------------------------------------------------------------|-----------------------------------------------|----------------|------------------------------------------------------|--------------------------------------------------------------------------|-------------------|---------|-------------|-----------------------------------------------------------------------|
| General Government Planning Public Works Safety Services General Operations Reserve                                       | \$ | 1,260,649<br>306,973<br>698,707<br>233,309<br>200,000           | \$ 1,337,40<br>729,93<br>1,007,60<br>1,630,34 | 32<br>06       | \$ 1,060,990<br>579,071<br>799,356<br>1,293,386      | \$<br>1,537,060<br>457,834<br>906,957<br>336,955<br>200,000              | \$<br>-<br>-<br>- | \$      | -<br>-<br>- | \$ 1,537,060<br>457,834<br>906,957<br>336,955<br>200,000              |
| Sub-total                                                                                                                 | \$ | 2,699,638                                                       | \$ 4,705,2                                    | 79             | \$ 3,732,803                                         | \$<br>3,438,805                                                          | \$<br>-           | \$      | -           | \$ 3,438,805                                                          |
| General Capital and Investments                                                                                           |    |                                                                 |                                               |                |                                                      |                                                                          |                   |         |             |                                                                       |
| General Government<br>Planning                                                                                            | \$ | 1,285,254                                                       | \$ -                                          |                | \$ -<br>-                                            | \$<br>1,285,254                                                          | \$<br>-           | \$      | -           | \$ 1,285,254<br>-                                                     |
| Public Works                                                                                                              |    | 3,184,187                                                       | -                                             |                | -                                                    | 3,184,187                                                                | -                 |         | -           | 3,184,187                                                             |
| Multi Modal Facility<br>General Investment                                                                                |    | 100,000                                                         | -                                             |                | -                                                    | 100,000                                                                  | -                 |         | -           | 100,000                                                               |
| Total General Fund                                                                                                        | \$ | 4,569,441                                                       | \$ 4,705,2                                    | 79             | \$ 3,732,803                                         | \$<br>8,008,246                                                          | \$<br>-           | \$      | -           | \$ 8,008,246                                                          |
| Restricted Funds                                                                                                          |    |                                                                 |                                               |                |                                                      |                                                                          |                   |         |             |                                                                       |
| Transportation Funds Development Fees Maintenance Districts Supplemental Law Enforcement AB 939 Surcharge Recycling Grant | \$ | 14,531<br>7,259,752<br>3,389,778<br>290,303<br>259,730<br>3,417 | \$ 784,44<br>225,26<br>63,86<br>148,59        | 81<br>05<br>91 | \$ 990,121<br>114,987<br>46,332<br>176,988<br>13,789 | \$<br>(191,139)<br>7,370,046<br>3,407,251<br>261,906<br>245,941<br>7,374 | \$<br>-           | \$      | -           | \$ (191,139)<br>7,370,046<br>3,407,251<br>261,906<br>245,941<br>7,374 |
| Total Restricted Funds                                                                                                    | \$ | 11,217,511                                                      | \$ 1,226,08                                   | 85             | \$ 1,342,217                                         | \$<br>11,101,379                                                         | \$<br>-           | \$      | -           | \$11,101,379                                                          |
| Other Funds                                                                                                               |    |                                                                 |                                               |                |                                                      |                                                                          |                   |         |             |                                                                       |
| Revolving Funds<br>Other Grants                                                                                           | \$ | 254,418<br>362,047                                              | 786,56                                        | 62             | 83,577                                               | \$<br>264,198<br>1,065,032                                               | \$<br>-           | \$      | -           | \$ 264,198<br>1,065,032                                               |
|                                                                                                                           |    | 616,465                                                         | 786,56                                        | 62             | 83,577                                               | 1,329,230                                                                | -                 |         | -           | 1,329,230                                                             |
| Total All Funds                                                                                                           | \$ | 16,403,417                                                      | \$ 6,717,92                                   | 26             | \$ 5,158,597                                         | \$<br>20,438,855                                                         | \$<br>-           | \$      | -           | \$20,438,855                                                          |

| Transportation Funds           | Fund Balance<br>as of 7/01/21 | Revenue          | Expenditures     | Fund Balance<br>as of 5/31/22 | Transfers | Out | Adjusted<br>Fund Balance |
|--------------------------------|-------------------------------|------------------|------------------|-------------------------------|-----------|-----|--------------------------|
| Gas Tax 2106                   |                               | 24.005           | 10.005           | 4.400                         |           |     | 4.400                    |
| Gas Tax 2106<br>Gas Tax 2107   | -                             | 24,095<br>36,316 | 19,695<br>29,543 | 4,400<br>6,773                |           |     | 4,400<br>6,773           |
| Gas Tax 2107<br>Gas Tax 2107.5 | -<br>4,156                    | 1,748            | 29,543           | 5,904                         |           |     | 5,904                    |
| Gas Tax 2107.5<br>Gas Tax 2105 | 4,130                         | 21,211           | 21,665           | (454)                         |           |     | (454)                    |
| Gas Tax 2103                   | _                             | 44,414           | 19,695           | 24,719                        |           |     | 24,719                   |
| Road Maintenance Fund          |                               | 118,867          | -                | 118,867                       |           |     | 118,867                  |
| Streets and Roads              | _                             | 376,551          | 746,672          | (370,121)                     |           |     | (370,121)                |
| Transit                        | 10,375                        | 53,664           | 45,266           | 18,773                        |           |     | 18,773                   |
| Bike Lane                      | -                             | 107,585          | 107,585          | -                             |           |     | -                        |
|                                | 14,531                        | 784,451          | 990,121          | (191,139)                     |           |     | (191,139)                |
|                                | 14,551                        | 704,431          | 990, 12 1        | (191,139)                     | -         |     | (191,139)                |
| Development Fee Funds          |                               |                  |                  |                               |           |     |                          |
| Park Fee                       | 326,901                       | -                | 14,355           | 312,546                       |           |     | 312,546                  |
| Open Space/Passive parks       | 336,616                       | 4,872            |                  | 341,488                       |           |     | 341,488                  |
| Park Development               | 280,223                       | 71,771           |                  | 351,994                       |           |     | 351,994                  |
| Drainage                       | 308,157                       | 5,185            |                  | 313,342                       |           |     | 313,342                  |
| Low Income Principal           | 88,927                        | 9,750            |                  | 98,677                        |           |     | 98,677                   |
| Low Income Interest            | 229,067                       | -                | 14,384           | 214,683                       |           |     | 214,683                  |
| CDBG Loans Repaid              | 73,289                        | -                | 3,237            | 70,052                        |           |     | 70,052                   |
| Revovling Loan Fund            | 2,800                         | -                | 124              | 2,676                         |           |     | 2,676                    |
| Road Circulation               | 650,174                       | 76,569           |                  | 726,743                       |           |     | 726,743                  |
| Interchange                    | 2,598,358                     |                  | 29,632           | 2,568,726                     |           |     | 2,568,726                |
| Sierra College Blvd            | 864,079                       | 44,048           | 26,935           | 881,192                       |           |     | 881,192                  |
| SCB Settlement                 | 200,922                       |                  | 8,874            | 192,048                       |           |     | 192,048                  |
| Rocklin Crossing               | 279,989                       | -                | 12,366           | 267,623                       |           |     | 267,623                  |
| Rocklin Commons                | 115,022                       | -                | 5,080            | 109,942                       |           |     | 109,942                  |
| Community Facilities           | 905,228                       | 13,086           |                  | 918,314                       |           |     | 918,314<br>-             |
|                                | 7,259,752                     | 225,281          | 114,987          | 7,370,046                     | -         | -   | 7,370,046                |
| Maintenance Districts          |                               |                  |                  |                               |           |     |                          |
| Hunters Crossing               | 342,028                       | _                | 6,662            | 335,366                       |           |     | 335,366                  |
| Loomis Maint 1                 | 7,517                         | 131              | 5                | 7,643                         |           |     | 7,643                    |
| Loomis Maint 2                 | 34,661                        |                  | 588              | 34,073                        |           |     | 34,073                   |
| Heather Heights                | 395,810                       | -                | 8,249            | 387,561                       |           |     | 387,561                  |
| Sunrise Loomis                 | 286,264                       |                  | 5,373            | 280,891                       |           |     | 280,891                  |
| Live Oak                       | 140,225                       | 3,689            | 108              | 143,806                       |           |     | 143,806                  |
| Loomis Acres                   | 204,455                       | -                | 4,456            | 199,999                       |           |     | 199,999                  |
| Hunters Crossing 2             | 113,490                       | -                | 2,525            | 110,965                       |           |     | 110,965                  |
| King Road Village              | 192,246                       |                  | 4,022            | 188,224                       |           |     | 188,224                  |
| Saunders Avenue                | 28,226                        |                  | 368              | 27,858                        |           |     | 27,858                   |
| Rachel Estates                 | 334,552                       |                  | 3,919            | 330,633                       |           |     | 330,633                  |
| Sherwood Estates               | 148,440                       | 351              | 75               | 148,716                       |           |     | 148,716                  |
| Heritage Park Estates 1        | 355,071                       | 2,208            | 193              | 357,086                       |           |     | 357,086                  |
| Hunter Oaks                    | 275,769                       | 10,945           | 7,843            | 278,871                       |           |     | 278,871                  |
| Sierra de Monserat             | 501,809                       | 18,748           | 1,632            | 518,925                       |           |     | 518,925                  |
| Taylor Mixed Use               | 29,214                        | 27,733           | 314              | 56,633                        |           |     | 56,633                   |
|                                | 3,389,778                     | 63,805           | 46,332           | 3,407,251                     | -         | -   | 3,407,251                |