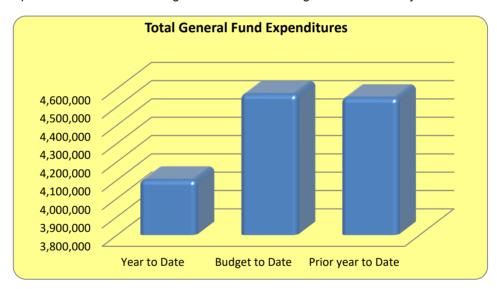

Page 7: This shows the expenditures of the General Fund, summarized by department. Year-to-date expenditures are compared to the current year's budget and to the prior year-to-date's balances.

The "Budget as of" column represents the amount of budget to date as if the budget was used evenly over time.

|                      | Actual<br>as of 5/31/22 | Budget<br>as of 5/31/22 | Variance | Actual<br>as of 5/31/21 | Current vs.<br>Prior Year | Total<br>Budget |
|----------------------|-------------------------|-------------------------|----------|-------------------------|---------------------------|-----------------|
| Expenditures         | 40 01 0/0 1/22          | 40 0. 0/0 ./22          | , and it | 40 0. 0.0               |                           | Zaagot          |
| Town Council         | 50,446                  | 46,842                  | (3,604)  | 37,608                  | (12,838)                  | 51,100          |
| Town Clerk           | 87,288                  | 88,183                  | 895      | 87,361                  | 73                        | 96,200          |
| Finance              | 223,932                 | 214,683                 | (9,249)  | 222,687                 | (1,245)                   | 234,200         |
| Administration       | 699,324                 | 609,872                 | (89,452) | 644,685                 | (54,639)                  | 665,315         |
| Planning             | 579,071                 | 780,652                 | 201,581  | 690,407                 | 111,336                   | 851,620         |
| Community Services   | 26,572                  | 27,958                  | 1,386    | 15,110                  | (11,462)                  | 30,500          |
| Library              | 330,439                 | 357,243                 | 26,804   | 324,756                 | (5,683)                   | 389,720         |
| Economic Development | 7,398                   | 14,300                  | 6,902    | 100,320                 | 92,922                    | 15,600          |
| Safety               | 1,293,386               | 1,587,306               | 293,920  | 1,230,649               | (62,737)                  | 1,731,606       |
| Public Works         | 799,356                 | 841,693                 | 42,337   | 795,501                 | (3,855)                   | 918,210         |
| Non-Departmental     | 3,610                   | -                       | (3,610)  | 400,000                 | 396,390                   | -               |
|                      | 4,100,822               | 4,568,732               | 467,910  | 4,549,084               | 448,262                   | 4,984,071       |