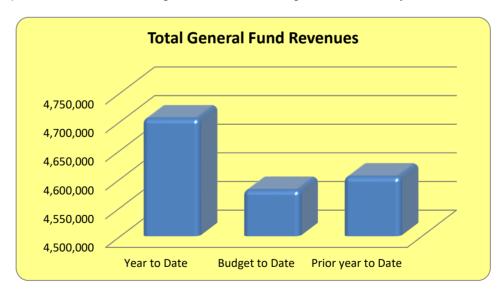

Page 5: This details the summarized revenues and expenses flow through the Town to other agencies.

Page 6: This shows the revenues of the General Fund. Year-to-date revenues are compared to the current year's budget and to the prior year-to-date's balances.

|                                       | Actual<br>as of 5/31/22 | Budget<br>as of 5/31/22 | Variance  | Actual<br>as of 5/31/21 | Current vs.<br>Prior Year | Total<br>Budget |
|---------------------------------------|-------------------------|-------------------------|-----------|-------------------------|---------------------------|-----------------|
| Revenues                              |                         |                         |           |                         |                           |                 |
| Property Taxes - secured              | 1,309,285               | 1,255,833               | 53,452    | 1,235,027               | 74,258                    | 1,370,000       |
| Property Taxes - unsecured            | 29,261                  | 27,500                  | 1,761     | 30,015                  | (754)                     | 30,000          |
| Property Taxes - supplemental         | 37,409                  | 22,917                  | 14,492    | 26,157                  | 11,252                    | 25,000          |
| Homeowner property tax relief         | 7,485                   | 8,067                   | (582)     | 7,448                   | 37                        | 8,800           |
| Sales Taxes                           | 1,110,849               | 870,833                 | 240,016   | 1,195,150               | (84,301)                  | 950,000         |
| Transaction Taxes                     | 699,358                 | 435,417                 | 263,941   | 604,973                 | 94,385                    | 475,000         |
| Real Property Transfer Tax            | 86,420                  | 68,750                  | 17,670    | 71,843                  | 14,577                    | 75,000          |
| Transient Occupancy Tax               | 25,331                  | 9,167                   | 16,164    | 11,140                  | 14,191                    | 10,000          |
| Franchises                            | 256,954                 | 261,250                 | (4,296)   | 244,245                 | 12,709                    | 285,000         |
| Business Licenses                     | 29,675                  | 23,833                  | 5,842     | 29,231                  | 444                       | 26,000          |
| Permits                               | 302,405                 | 143,917                 | 158,488   | 210,955                 | 149,642                   | 157,000         |
| Fees                                  | 52,622                  | 24,292                  | 28,330    | 33,370                  | 19,252                    | 26,500          |
| Motor Vehicle in Lieu (DMV)           | 7,865                   | 4,583                   | 3,282     | 5,052                   | 2,813                     | 5,000           |
| Property tax in lieu of Motor in Lieu | 832,069                 | 760,833                 | 71,236    | 786,521                 | 45,548                    | 830,000         |
| Interest                              | 57,111                  | 64,167                  | (7,056)   | 78,543                  | (21,432)                  | 70,000          |
| Market adjustments                    | (184,363)               | -                       | (184,363) | (80,232)                | (104,131)                 | -               |
| Traffic fines                         | 4,007                   | 2,750                   | 1,257     | 3,385                   | 622                       | 3,000           |
| Rents                                 | 9,259                   | 9,625                   | (366)     | 14,931                  | (5,672)                   | 10,500          |
| Miscellaneous                         | 32,277                  | 59,583                  | (27,306)  | 95,883                  | (63,606)                  | 65,000          |
| Prior year reserves                   |                         | 527,083                 | (527,083) |                         | -                         | 575,000         |
|                                       | 4,705,279               | 4,580,400               | 124,879   | 4,603,637               | 159,834                   | 4,996,800       |