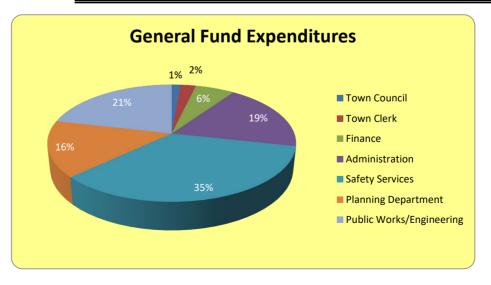

Page 7: This shows the expenditures of the General Fund, summarized by department. Year-to-date expenditures are compared to the current year's budget and to the prior year-to-date's balances.

The "Budget as of" column represents the amount of budget to date as if the budget was used evenly over time.

|                      | Actual<br>as of 5/31/22 | Budget<br>as of 5/31/22 | Variance | Actual<br>as of 5/31/21 | Current vs.<br>Prior Year | Total<br>Budget |
|----------------------|-------------------------|-------------------------|----------|-------------------------|---------------------------|-----------------|
| Expenditures         | 40 01 0/0 1/22          | 40 0. 0/0 ./22          | , and it | 40 0. 0.0               |                           | Zaagot          |
| Town Council         | 50,446                  | 46,842                  | (3,604)  | 37,608                  | (12,838)                  | 51,100          |
| Town Clerk           | 87,288                  | 88,183                  | 895      | 87,361                  | 73                        | 96,200          |
| Finance              | 223,932                 | 214,683                 | (9,249)  | 222,687                 | (1,245)                   | 234,200         |
| Administration       | 699,324                 | 609,872                 | (89,452) | 644,685                 | (54,639)                  | 665,315         |
| Planning             | 579,071                 | 780,652                 | 201,581  | 690,407                 | 111,336                   | 851,620         |
| Community Services   | 26,572                  | 27,958                  | 1,386    | 15,110                  | (11,462)                  | 30,500          |
| Library              | 330,439                 | 357,243                 | 26,804   | 324,756                 | (5,683)                   | 389,720         |
| Economic Development | 7,398                   | 14,300                  | 6,902    | 100,320                 | 92,922                    | 15,600          |
| Safety               | 1,293,386               | 1,587,306               | 293,920  | 1,230,649               | (62,737)                  | 1,731,606       |
| Public Works         | 799,356                 | 841,693                 | 42,337   | 795,501                 | (3,855)                   | 918,210         |
| Non-Departmental     | 3,610                   | -                       | (3,610)  | 400,000                 | 396,390                   | -               |
|                      | 4,100,822               | 4,568,732               | 467,910  | 4,549,084               | 448,262                   | 4,984,071       |