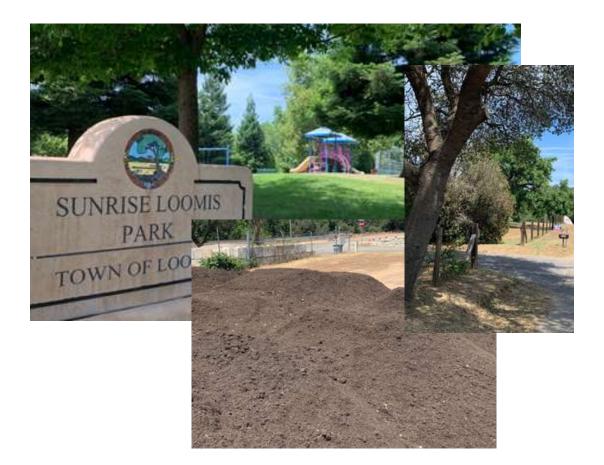

**316.5 Prop 68 Grant:** represents revenue from a State Department of Parks and Recreation grant to fund a park improvement project. The Town submitted an application and has committed to using the funds on playground renovations at Sunrise Loomis Park.

### PARK DEVELOPMENT

|                                                          | Proj. | Est. Existing<br>Bal. end of |           |           | Projection |           |           | 5 Year  |
|----------------------------------------------------------|-------|------------------------------|-----------|-----------|------------|-----------|-----------|---------|
|                                                          | No.   | FY 2021-22                   | 2022/2023 | 2023/2024 | 2024/2025  | 2025/2026 | 2026/2027 | Total   |
| Revenues and Sources of Funds:                           |       |                              |           |           |            |           |           |         |
| Development Fees                                         |       |                              | 60,000    | 60,000    | 60,000     | 60,000    | 60,000    | 300,000 |
| Prop 68 Grant                                            |       |                              | 177,952   |           |            |           |           | 177,952 |
| Total Revenue                                            |       |                              | 237,952   | 60,000    | 60,000     | 60,000    | 60,000    | 477,952 |
| Capital Project Expenditures:                            |       |                              |           |           |            |           |           |         |
| Sunrise Loomis Park Playground Replacement               | 20    | -                            | 275,000   | -         | -          | -         | -         | 275,000 |
| Blue Anchor Park and Depot Bus Stop Shade Sails          | 21    | -                            | 75,000    | -         | -          | -         | -         | 75,000  |
| Spray Park Water Circulation                             | 22    | -                            | 100,000   | -         | -          | -         | -         | 100,000 |
| Blue Anchor Park Playground Rubberized Surfacing Replace | 27    | -                            | -         | -         | -          | 65,000    | -         | 65,000  |
| Sunrise Loomis Park Restrooms                            | 31    | -                            | -         | -         | -          | -         | 300,000   | 300,000 |
| Total Project Expenditures                               |       | -                            | 450,000   | -         | -          | 65,000    | 300,000   | 815,000 |
| Excess Revenues over Expenditures                        |       |                              | (212,048) | 60,000    | 60,000     | (5,000)   | (240,000) |         |
| BEGINNING FUND BALANCE                                   | *     |                              | 370,000   | 157,952   | 217,952    | 277,952   | 272,952   |         |
| ENDING FUND BALANCE                                      | **    | 370,000                      | 157,952   | 217,952   | 277,952    | 272,952   | 32,952    |         |