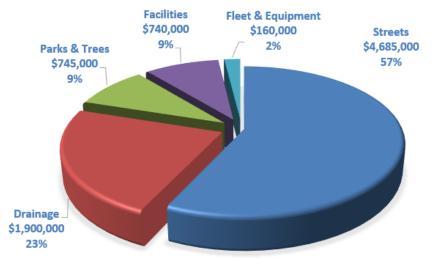

The value of funded CIP projects, by category, over the first two years proposed for adoption is shown below.

|                   | PROPOSE     | D PROJECT FUNL | JING        |            |
|-------------------|-------------|----------------|-------------|------------|
| <u>Category</u>   | FY 2022-23  | FY 2023-24     | Combined    | Percentage |
| Streets           | 3,335,000   | 1,350,000      | 4,685,000   | 57%        |
| Drainage          | 1,550,000   | 350,000        | 1,900,000   | 23%        |
| Parks & Trees     | 730,000     | 15,000         | 745,000     | 9%         |
| Facilities        | 490,000     | 250,000        | 740,000     | 9%         |
| Fleet & Equipment | 120,000     | 40,000         | 160,000     | 2%         |
|                   | \$6,225,000 | \$2,005,000    | \$8,230,000 |            |