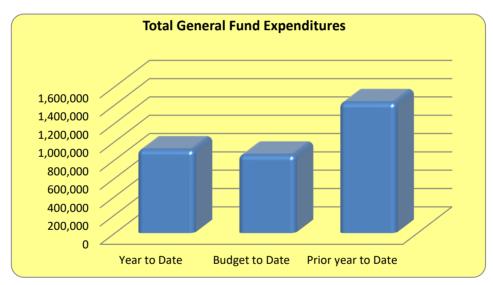

Page 7: This shows the expenditures of the General Fund, summarized by department. Year-to-date expenditures are compared to the current year's budget and to the prior year-to-date's balances.