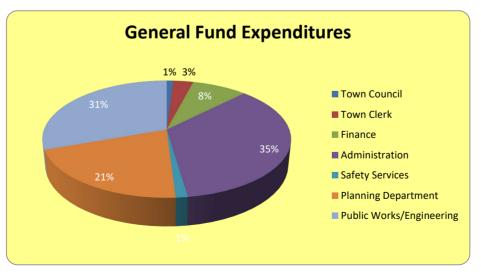

Page 7: This shows the expenditures of the General Fund, summarized by department. Year-to-date expenditures are compared to the current year's budget and to the prior year-to-date's balances.

# Town of Loomis Basic Financial Statements - General Fund September 30, 2022

| Cash and Investments Other assests     | 3,571,108<br>351,455 |
|----------------------------------------|----------------------|
| Total Assets                           | 3,922,562            |
| Accounts payable and other liabilities | (125,518)            |
| Net Position (General Fund balances)   |                      |
| Designated reserves                    | 673,537              |
| Library reserves                       | 248,769              |
| Capital reserve                        | 2,014,233            |
| Operating reserve                      | 1,111,542            |
| Total Liabilities and Net Position     | 3,922,563            |
|                                        |                      |
| Revenues                               |                      |
| Taxes                                  | 497,882              |
| Franchises                             | -                    |
| Fees and Permits                       | 146,920              |
| Investment Income                      | (22,114)             |
| Inter-governmental                     | -                    |
| Other                                  | 13,743               |
| Total Revenue                          | 636,431              |
| Expenditures                           |                      |
| Town Council                           | 7,979                |
| Town Clerk                             | 23,535               |
| Finance                                | 65,124               |
| Administration                         | 273,772              |
| Planning                               | 159,419              |
| Community Services                     | 10,963               |
| Library                                | 117,483              |
| Economic Development                   | 5,223                |
| Safety                                 | 10,278               |
| Public Works                           | 236,476              |
| Non-Departmental                       | -                    |
| Total Expenditures                     | 910,252              |
| Change in Net Position                 | (273,821)            |
|                                        | (===,===)            |