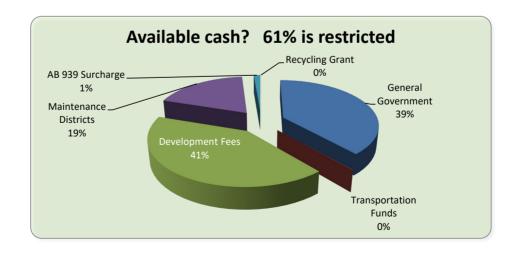

Page 2: This report summarizes the revenues and expenses of all funds, with similar funds grouped together.

Page 3: This report breaks down the General Fund balance into designated categories.

Page 4: This report shows the summarized revenues and expenses of the individual funds within the Transportation, Development Fee and Maintenance District fund groups.

Page 5: This details the summarized revenues and expenses flow through the Town to other agencies.

Page 6: This shows the revenues of the General Fund. Year-to-date revenues are compared to the current year's budget and to the prior year-to-date's balances.