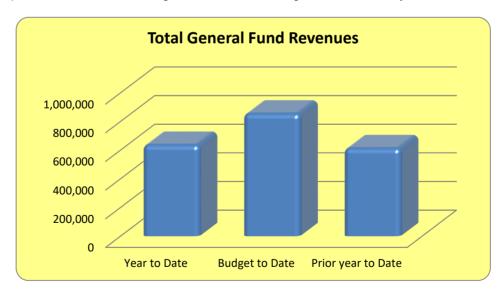

Page 5: This details the summarized revenues and expenses flow through the Town to other agencies.

Page 6: This shows the revenues of the General Fund. Year-to-date revenues are compared to the current year's budget and to the prior year-to-date's balances.

# Town of Loomis Basic Financial Statements - General Fund September 30, 2022

| Cash and Investments Other assests     | 3,571,108<br>351,455 |
|----------------------------------------|----------------------|
| Total Assets                           | 3,922,562            |
| Accounts payable and other liabilities | (125,518)            |
| Net Position (General Fund balances)   |                      |
| Designated reserves                    | 673,537              |
| Library reserves                       | 248,769              |
| Capital reserve                        | 2,014,233            |
| Operating reserve                      | 1,111,542            |
| Total Liabilities and Net Position     | 3,922,563            |
|                                        |                      |
| Revenues                               |                      |
| Taxes                                  | 497,882              |
| Franchises                             | -                    |
| Fees and Permits                       | 146,920              |
| Investment Income                      | (22,114)             |
| Inter-governmental                     | -                    |
| Other                                  | 13,743               |
| Total Revenue                          | 636,431              |
| Expenditures                           |                      |
| Town Council                           | 7,979                |
| Town Clerk                             | 23,535               |
| Finance                                | 65,124               |
| Administration                         | 273,772              |
| Planning                               | 159,419              |
| Community Services                     | 10,963               |
| Library                                | 117,483              |
| Economic Development                   | 5,223                |
| Safety                                 | 10,278               |
| Public Works                           | 236,476              |
| Non-Departmental                       | -                    |
| Total Expenditures                     | 910,252              |
| Change in Net Position                 | (273,821)            |
|                                        | (===,===)            |