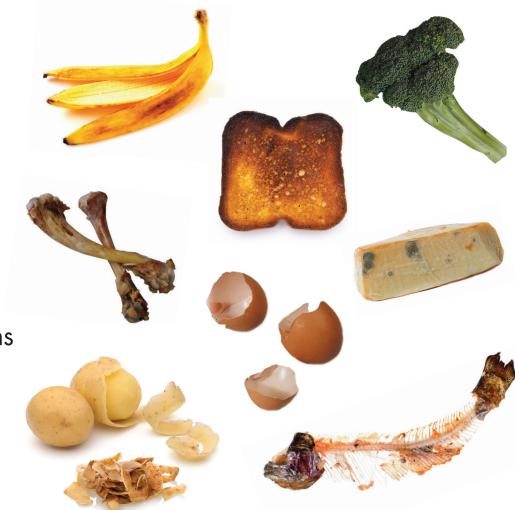

# YES

**ALL FOOD** 

**Fruits** 

Vegetables

Dairy

**Breads & Grains** 

Meat

Seafood

# SÍ TODO COMIDA

Frutas

Verduas

**Productos Lacteos** 

Panes y Cereales

Carne

Mariscos