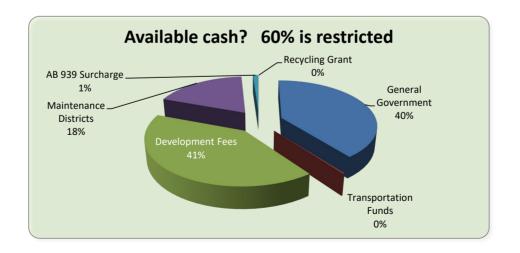

Page 2: This report summarizes the revenues and expenses of all funds, with similar funds grouped together.

Page 3: This report breaks down the General Fund balance into designated categories.

Page 4: This report shows the summarized revenues and expenses of the individual funds within the Transportation, Development Fee and Maintenance District fund groups.