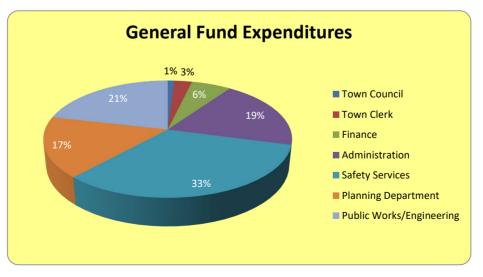

Page 7: This shows the expenditures of the General Fund, summarized by department. Year-to-date expenditures are compared to the current year's budget and to the prior year-to-date's balances.