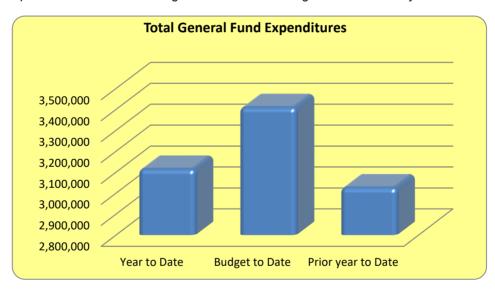

Page 7: This shows the expenditures of the General Fund, summarized by department. Year-to-date expenditures are compared to the current year's budget and to the prior year-to-date's balances.