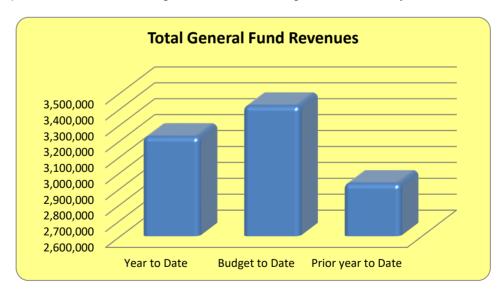

Page 5: This details the summarized revenues and expenses flow through the Town to other agencies.

Page 6: This shows the revenues of the General Fund. Year-to-date revenues are compared to the current year's budget and to the prior year-to-date's balances.