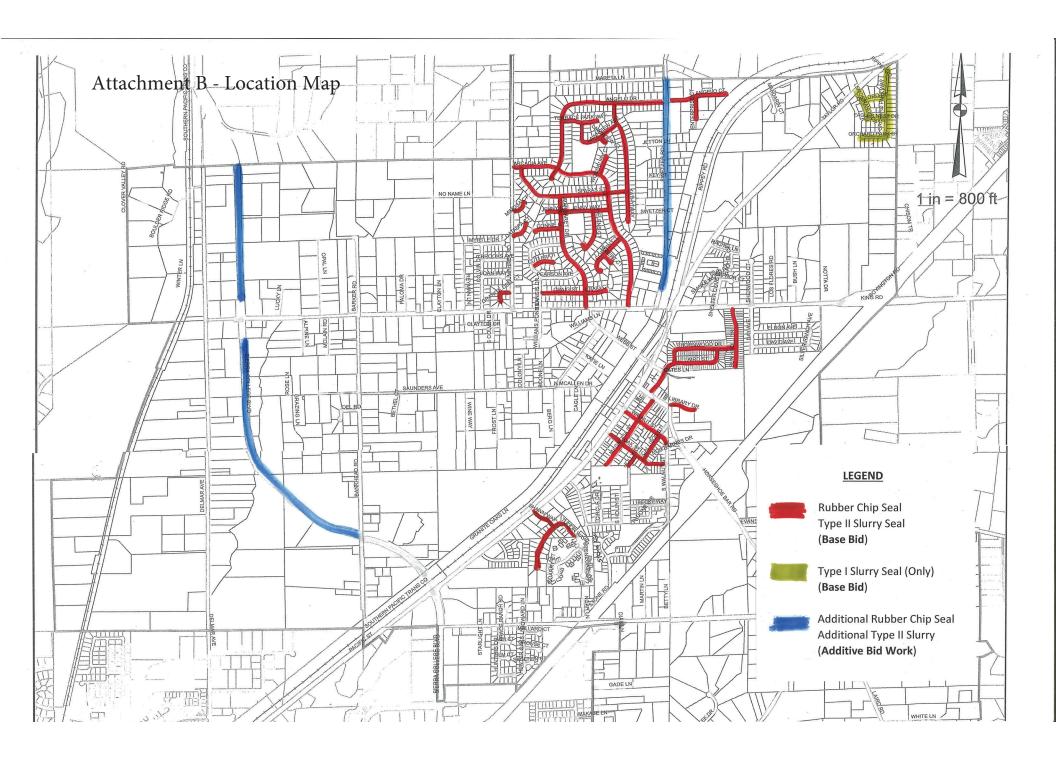

#### Plans and Specifications:

Plans and specifications for the 2023 Asphalt Rubber Cape Seal Project have been completed and staff is requesting that the Town Council authorize the advertisement for sealed bids from qualified contractors for this work. Work includes the full-width street resurfacing of approximately 6.5 miles of residential streets along with 2 miles of collector streets as additive bid item work, to be completed if prices are within budget. Five streets have also been selected for a Type I (fine-sand) slurry seal, to further extend the life of the streets while also addressing some roughness concerns.

### **Attachments**

- A. Resolution
- B. Location Map
- C. Street List