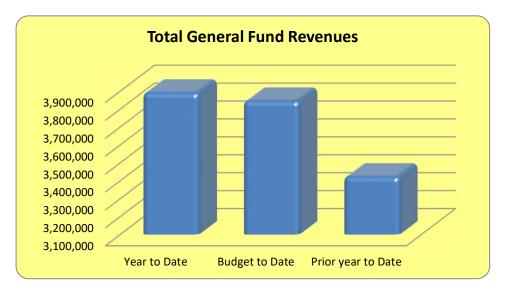

### Town of Loomis Revenues - General Fund For the Ten Months Ended April 30, 2023

|                                       | Actual<br>as of 4/30/23 | Budget<br>as of 4/30/23 | Variance  | Actual<br>as of 4/30/22 | Current vs.<br>Prior Year | Total<br>Budget |
|---------------------------------------|-------------------------|-------------------------|-----------|-------------------------|---------------------------|-----------------|
| Revenues                              |                         |                         |           |                         |                           | -               |
| Property Taxes - secured              | 818,249                 | 1,087,500               | (269,251) | 758,242                 | 60,007                    | 1,450,000       |
| Property Taxes - unsecured            | 31,980                  | 22,500                  | 9,480     | 29,261                  | 2,719                     | 30,000          |
| Property Taxes - supplemental         | 24,914                  | 26,250                  | (1,336)   | 19,329                  | 5,585                     | 35,000          |
| Homeowner property tax relief         | 4,276                   | 6,750                   | (2,474)   | 4,403                   | (127)                     | 9,000           |
| Sales Taxes                           | 992,852                 | 787,500                 | 205,352   | 979,464                 | 13,388                    | 1,050,000       |
| Transaction Taxes                     | 595,591                 | 506,250                 | 89,341    | 619,353                 | (23,762)                  | 675,000         |
| Real Property Transfer Tax            | 48,164                  | 56,250                  | (8,086)   | 70,147                  | (21,983)                  | 75,000          |
| Transient Occupancy Tax               | 3,488                   | 26,250                  | (22,762)  | 17,249                  | (13,761)                  | 35,000          |
| Franchises                            | 283,315                 | 234,750                 | 48,565    | 250,167                 | 33,148                    | 313,000         |
| Business Licenses                     | 41,030                  | 21,000                  | 20,030    | 27,991                  | 13,039                    | 28,000          |
| Permits                               | 398,386                 | 145,500                 | 252,886   | 283,969                 | 149,642                   | 194,000         |
| Fees                                  | 22,051                  | 21,750                  | 301       | 45,885                  | (23,834)                  | 29,000          |
| Motor Vehicle in Lieu (DMV)           | 19,848                  | 3,750                   | 16,098    | 7,865                   | 11,983                    | 5,000           |
| Property tax in lieu of Motor in Lieu | 449,297                 | 652,500                 | (203,203) | 416,035                 | 33,262                    | 870,000         |
| Interest                              | 51,782                  | 45,000                  | 6,782     | 53,091                  | (1,309)                   | 60,000          |
| Market adjustments                    | 58,817                  | -                       | 58,817    | (201,266)               | 260,083                   | -               |
| Fines and citations                   | 7,230                   | 3,750                   | 3,480     | 3,268                   | 3,962                     | 5,000           |
| Rents                                 | 18,550                  | 14,821                  | 3,729     | 7,552                   | 10,998                    | 19,761          |
| Miscellaneous                         | 21,564                  | 15,000                  | 6,564     | 31,214                  | (9,650)                   | 20,000          |
| Prior year reserves                   |                         | 168,750                 | (168,750) |                         | -                         | 225,000         |
|                                       | 3,891,384               | 3,845,821               | 45,563    | 3,423,219               | 503,390                   | 5,127,761       |