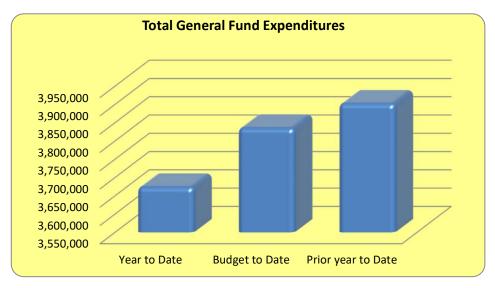

### Town of Loomis Expenditures - General Fund For the Ten Months Ended April 30, 2023

|                      | Actual<br>as of 4/30/23 | Budget<br>as of 4/30/23 | Variance  | Actual<br>as of 4/30/22 | Current vs.<br>Prior Year | Total<br>Budget |
|----------------------|-------------------------|-------------------------|-----------|-------------------------|---------------------------|-----------------|
| Expenditures         |                         |                         |           |                         |                           | 0               |
| Town Council         | 42,285                  | 42,300                  | 15        | 37,187                  | (5,098)                   | 56,400          |
| Town Clerk           | 102,376                 | 75,525                  | (26,851)  | 81,605                  | (20,771)                  | 100,700         |
| Finance              | 276,650                 | 181,275                 | (95,375)  | 209,421                 | (67,229)                  | 241,700         |
| Administration       | 641,250                 | 537,075                 | (104,175) | 657,263                 | 16,013                    | 716,100         |
| Planning             | 564,067                 | 446,475                 | (117,592) | 533,269                 | (30,798)                  | 595,300         |
| Community Services   | 28,457                  | 30,375                  | 1,918     | 23,506                  | (4,951)                   | 40,500          |
| Library              | 361,994                 | 420,465                 | 58,471    | 301,043                 | (60,951)                  | 560,620         |
| Economic Development | 8,441                   | 11,700                  | 3,259     | 7,398                   | (1,043)                   | 15,600          |
| Safety               | 920,150                 | 1,375,133               | 454,983   | 1,293,386               | 373,236                   | 1,833,510       |
| Public Works         | 728,925                 | 715,808                 | (13,118)  | 755,051                 | 26,126                    | 954,410         |
| Non-Departmental     | -                       | -                       | -         | 3,610                   | 3,610                     | -               |
|                      | 3,674,595               | 3,836,130               | 161,535   | 3,902,739               | 228,144                   | 5,114,840       |