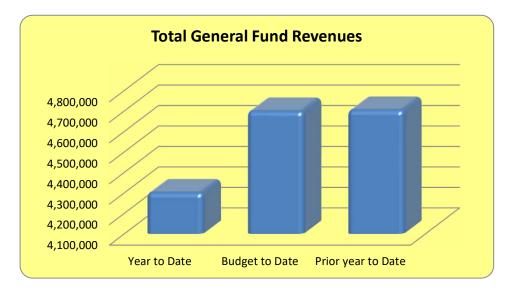

#### Town of Loomis Revenues - General Fund For the Year Ended June 30, 2023

|                                       | Actual as of 6/30/23 | Budget<br>as of 6/30/23 | Variance  | Actual as of 6/30/22 | Current vs.<br>Prior Year |    | Total<br>Budget |
|---------------------------------------|----------------------|-------------------------|-----------|----------------------|---------------------------|----|-----------------|
| Revenues                              |                      |                         |           |                      |                           |    |                 |
| Property Taxes - secured              | 818,249              | 1,450,000               | (631,751) | 1,309,285            | (491,036)                 | 12 | 1,450,000       |
| Property Taxes - unsecured            | 31,980               | 30,000                  | 1,980     | 29,261               | 2,719                     | 12 | 30,000          |
| Property Taxes - supplemental         | 24,914               | 35,000                  | (10,086)  | 37,409               | (12,495)                  | 12 | 35,000          |
| Homeowner property tax relief         | 4,276                | 9,000                   | (4,724)   | 7,485                | (3,209)                   | 12 | 9,000           |
| Sales Taxes                           | 1,088,656            | 1,050,000               | 38,656    | 1,110,849            | (22,193)                  | 12 | 1,050,000       |
| Transaction Taxes                     | 651,515              | 675,000                 | (23,485)  | 699,358              | (47,843)                  | 12 | 675,000         |
| Real Property Transfer Tax            | 59,634               | 75,000                  | (15,366)  | 86,420               | (26,786)                  | 12 | 75,000          |
| Transient Occupancy Tax               | 8,178                | 35,000                  | (26,822)  | 25,331               | (17,153)                  | 12 | 35,000          |
| Franchises                            | 289,517              | 313,000                 | (23,483)  | 256,954              | 32,563                    | 12 | 313,000         |
| Business Licenses                     | 46,431               | 28,000                  | 18,431    | 29,675               | 16,756                    | 12 | 28,000          |
| Permits                               | 482,918              | 194,000                 | 288,918   | 302,405              | 149,642                   | 12 | 194,000         |
| Fees                                  | 27,073               | 29,000                  | (1,927)   | 52,622               | (25,549)                  | 12 | 29,000          |
| Motor Vehicle in Lieu (DMV)           | 19,848               | 5,000                   | 14,848    | 7,865                | 11,983                    | 12 | 5,000           |
| Property tax in lieu of Motor in Lieu | 449,297              | 870,000                 | (420,703) | 832,069              | (382,772)                 | 12 | 870,000         |
| Interest                              | 63,661               | 60,000                  | 3,661     | 57,111               | 6,550                     | 12 | 60,000          |
| Market adjustments                    | 158,838              | -                       | 158,838   | (184,363)            | 343,201                   | 12 | -               |
| Fines and citations                   | 8,520                | 5,000                   | 3,520     | 4,007                | 4,513                     | 12 | 5,000           |
| Rents                                 | 18,625               | 19,761                  | (1,136)   | 9,259                | 9,366                     | 12 | 19,761          |
| Miscellaneous                         | 141,833              | 20,000                  | 121,833   | 32,277               | 109,556                   | 12 | 20,000          |
| Prior year reserves                   |                      | 225,000                 | (225,000) |                      | -                         | 12 | 225,000         |
| -                                     | 4,393,963            | 5,127,761               | (733,798) | 4,705,279            | (342,187)                 |    | 5,127,761       |