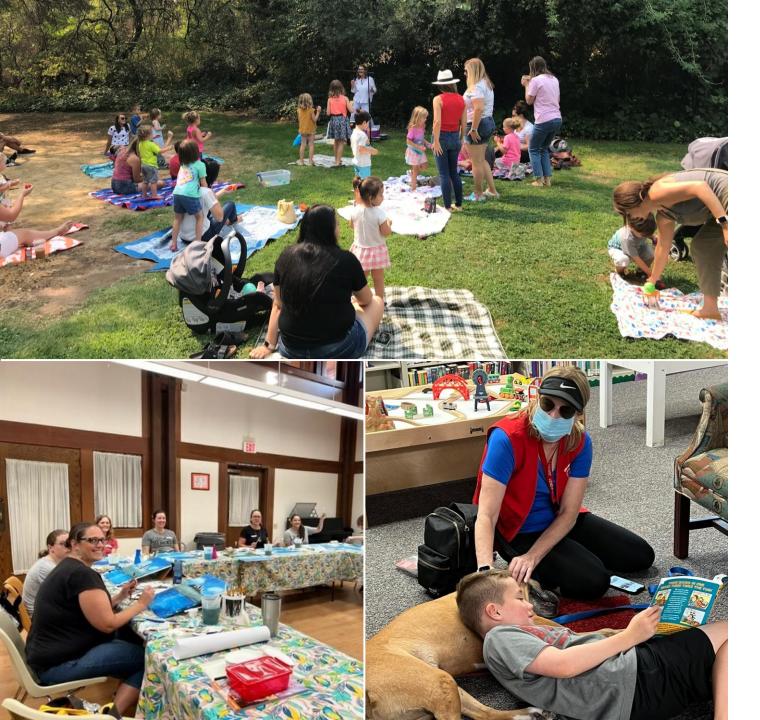

## **Programming Statistics**

- 3,565 people attended 195 programs in FY 22/23
- 1,750 Take & Make Craft Kits
- Other Passive Programs:
  - Scavenger hunt
  - I Spy in the Library
  - Makerspace
  - Puzzles
  - Train Table
  - Lego Table

## Summer Reading Program

- 260 total participants
- 460 attended 15 events
- 132,987 minutes reading recorded