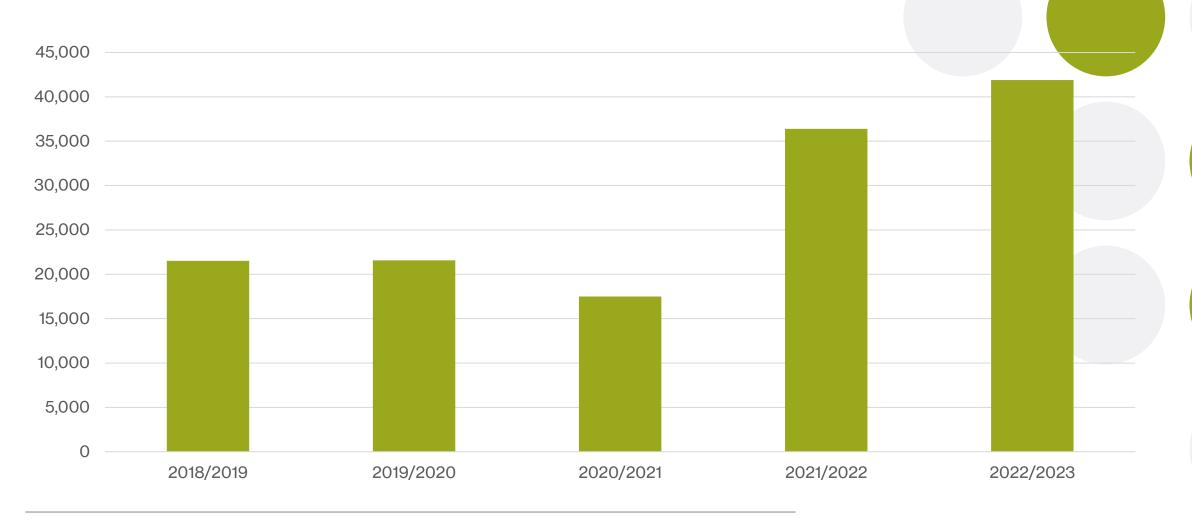

### **Circulation since 2018**

#### Collection

- 15,635 items in collection as of 6/30/23
- 2,848 items added to collection in FY 22/23
- 41,890 items circulated in FY 22/23
- Not just books!
  - Chromebooks
  - Hotspots
  - Parks Passes
  - Games & Puzzles
  - Seeds
  - DVDs
  - Digital Library ebooks, audiobooks, TV, movies, music
  - Zip Books