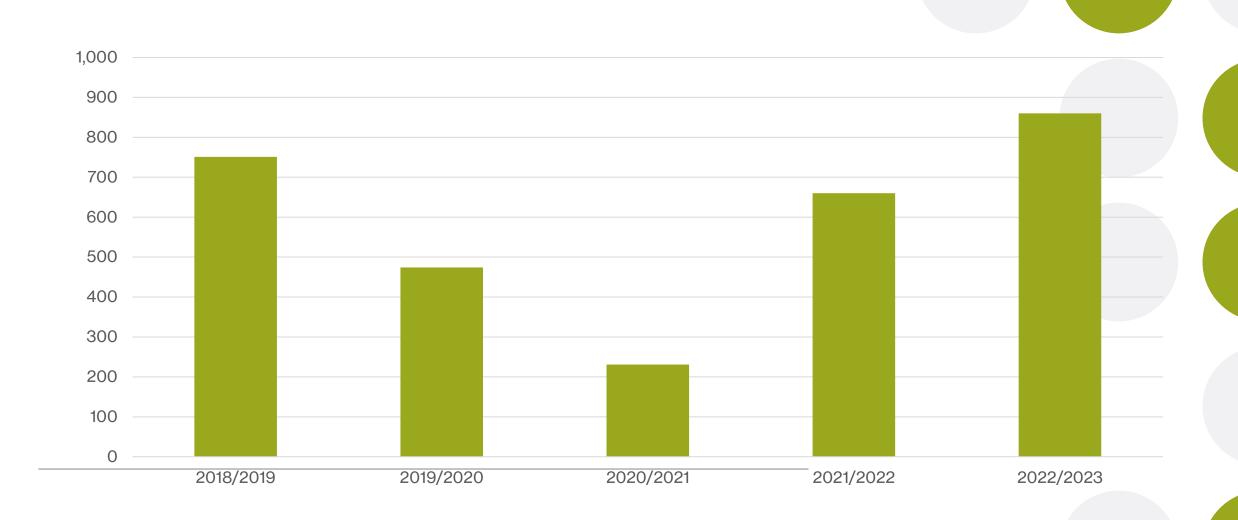

## New Members Added per FY

## Membership

- 2,228 active members as of 6/30/23
- 860 members added in FY 22/23