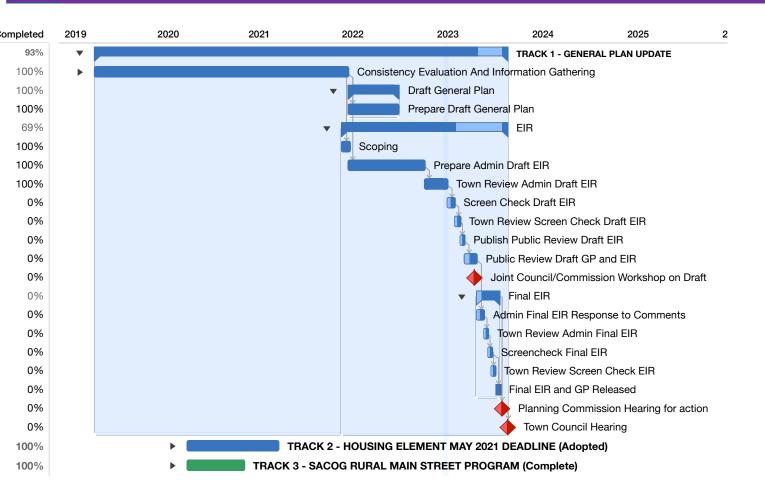

#### ESTIMATED GENERAL PLAN SCHEDULE Thursday, June 29, 2023 2021 2022 2023 2024 MARCH MARCH JUNE APRIL AUG SEPT NOV DEC JAN JUNE JULY AUG FEB MAΥ IULY OCT APRIL SEPT NOV DEC FEB OCT FEB JAN MAY JAN Comments General Public Comments Comments on Comments on Draft on Genera Committee Received on GP Public Input General Plan and Draft Update and Plan and Final EIR General Social Pinpoint Final EIR Plan Community Survey on Community Survey -Community Survey General Plan Changes Vision Statement Draft EIR Final EIR Environmental Impact Report Joint meeting Meeting Planning Commission Draft introducing Hearing Committe the GP Workshop and GP Decision Joint Joint meeting Meeting Town Council Draft introducing Hearing Committe the GP and GP Decision

#### NEXT STEPS

- General Plan Documents
  - Receive and evaluate input on posted General Plan documents
  - Internal Review Draft General Plan
  - Internal Review Draft EIR
  - Public Circulation of the Draft General Plan and Draft EIR
  - Joint workshop presenting the General Plan and EIR
  - Public Hearings on the Draft General Plan and Draft EIR (2024)
- Community Education, Outreach, and Meetings
  - Prepare General Plan Status Report
  - Monitor Comments
  - Post Comments with Responses