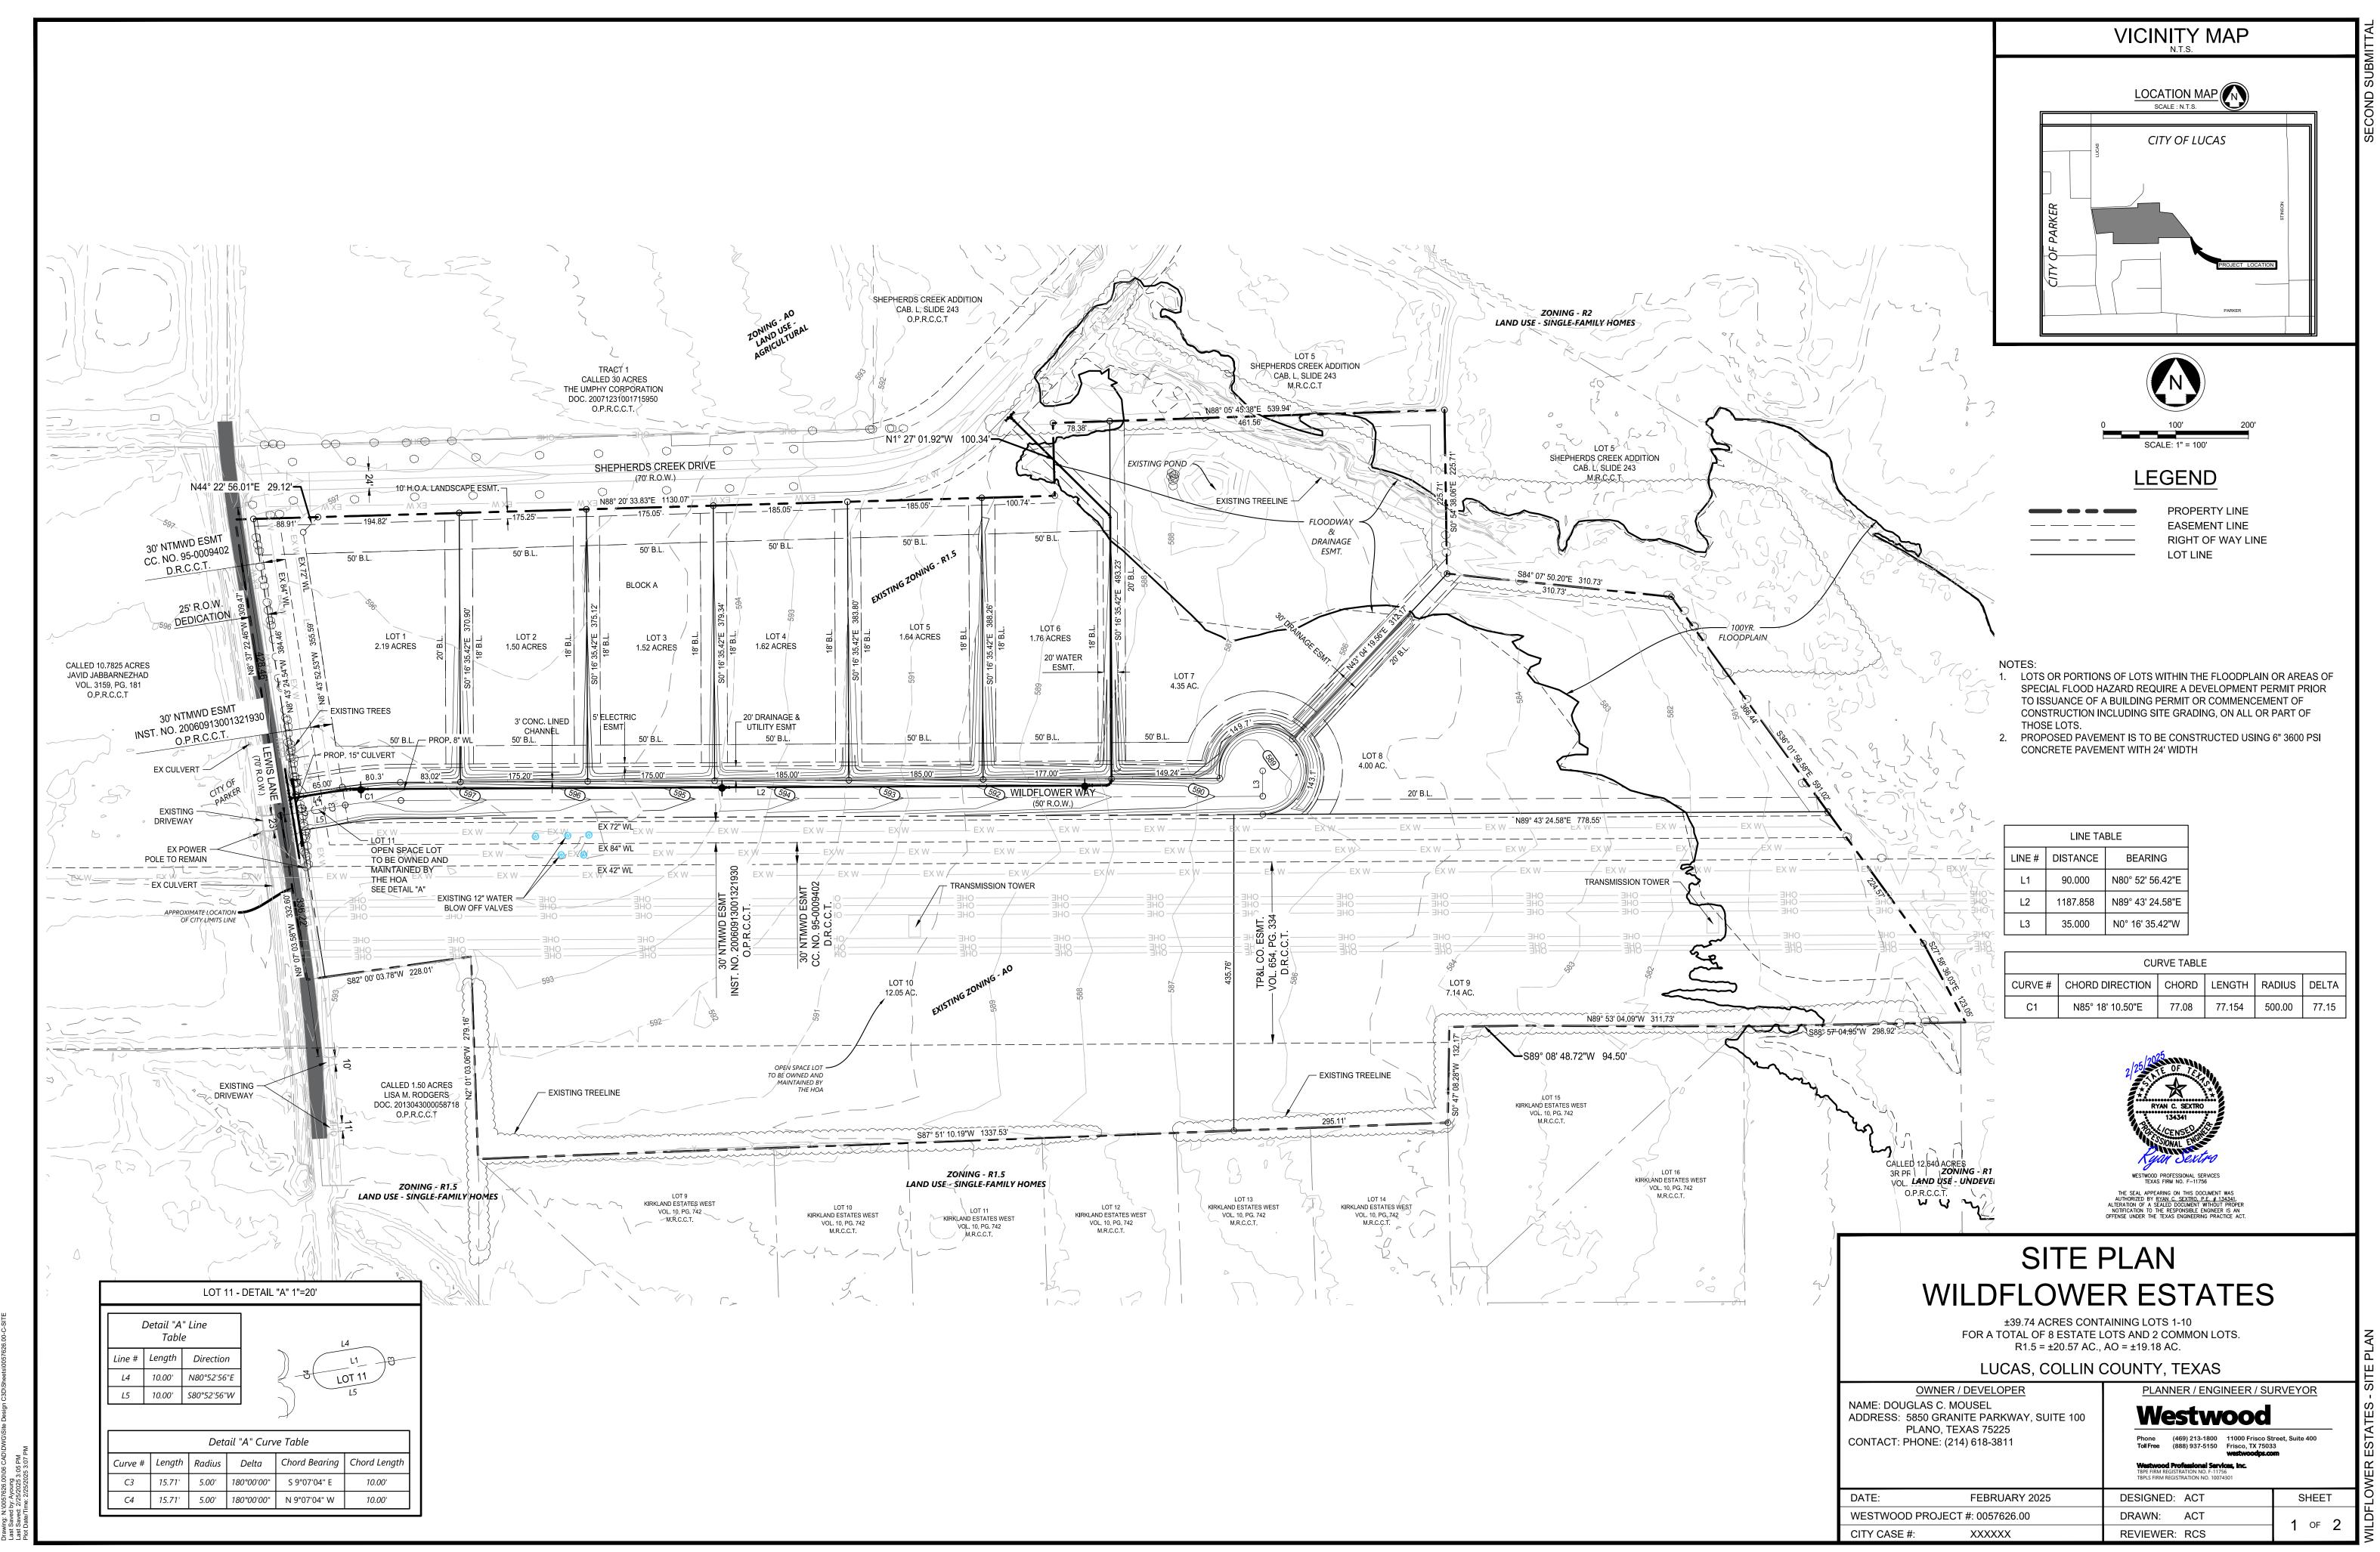

### **Agenda Item Request**

Consider approving a request by JW Partners on behalf of Griffin, Lewis, McCahill & Gillis. for a preliminary plat for Wildflower Estates, an addition to the City of Lucas being all of a 39.7-acre tract of land located in the Hearne Survey, Abstract 426, Turner Survey, Abstract 901, and Gray Survey, Abstract 349, otherwise known as the southeast corner of Lewis Lane and Shepherds Creek.

### **Background Information**

The property is situated on the east side of Lewis Lane, south of Shepherds Creek, and is currently zoned as R-1.5 (Single-Family Residential, 1.5-acre lots) and AO (Agricultural).

The proposed subdivision consists of 10 lots, including 8 residential building lots and 2 designated as open space. The City's Engineering Department reviewed and approved the civil construction plans on January 31, 2025. Additionally, a tree survey was submitted, reviewed, and accepted on January 14, 2025.

A Conditional Letter of Map Revision (CLOMR) has been submitted to the Federal Emergency Management Agency (FEMA), and city staff have received copies of both the CLOMR and the associated flood study. The subdivision features a looped water main, a split entrance, and an oversized cul-de-sac designed to address concerns related to dead-end streets exceeding 600 feet and developments with more than 10 lots.

# SITE PLAN WILDFLOWER ESTATES

 $\pm 39.74$  ACRES CONTAINING LOTS 1-10 FOR A TOTAL OF 8 ESTATE LOTS AND 2 COMMON LOTS. R1.5 =  $\pm 20.57$  AC., AO =  $\pm 19.18$  AC.

LUCAS, COLLIN COUNTY, TEXAS

| OWNER / DEVELOPER                                                                         | PLANNER / ENGINEER / SURVEYOR                                                                                       | C |  |
|-------------------------------------------------------------------------------------------|---------------------------------------------------------------------------------------------------------------------|---|--|
| NAME: DOUGLAS C. MOUSEL<br>ADDRESS: 5850 GRANITE PARKWAY, SUITE 100<br>PLANO, TEXAS 75225 | Westwood                                                                                                            |   |  |
| CONTACT: PHONE: (214) 618-3811                                                            | Phone (469) 213-1800 11000 Frisco Street, Suite 400<br>Toll Free (888) 937-5150 Frisco, TX 75033<br>westwoodps.com  |   |  |
|                                                                                           | <b>Westwood Professional Services, Inc.</b> TBPE FIRM REGISTRATION NO. F-11756 TBPLS FIRM REGISTRATION NO. 10074301 | 7 |  |
| DATE: FEBRUARY 2025                                                                       | DESIGNED: ACT SHEET                                                                                                 | - |  |
| WESTWOOD PROJECT #: 0057626.00                                                            | DRAWN: ACT 2 OF 2                                                                                                   | 2 |  |
| CITY CASE #: XXXXXX                                                                       | REVIEWER: RCS                                                                                                       | 3 |  |