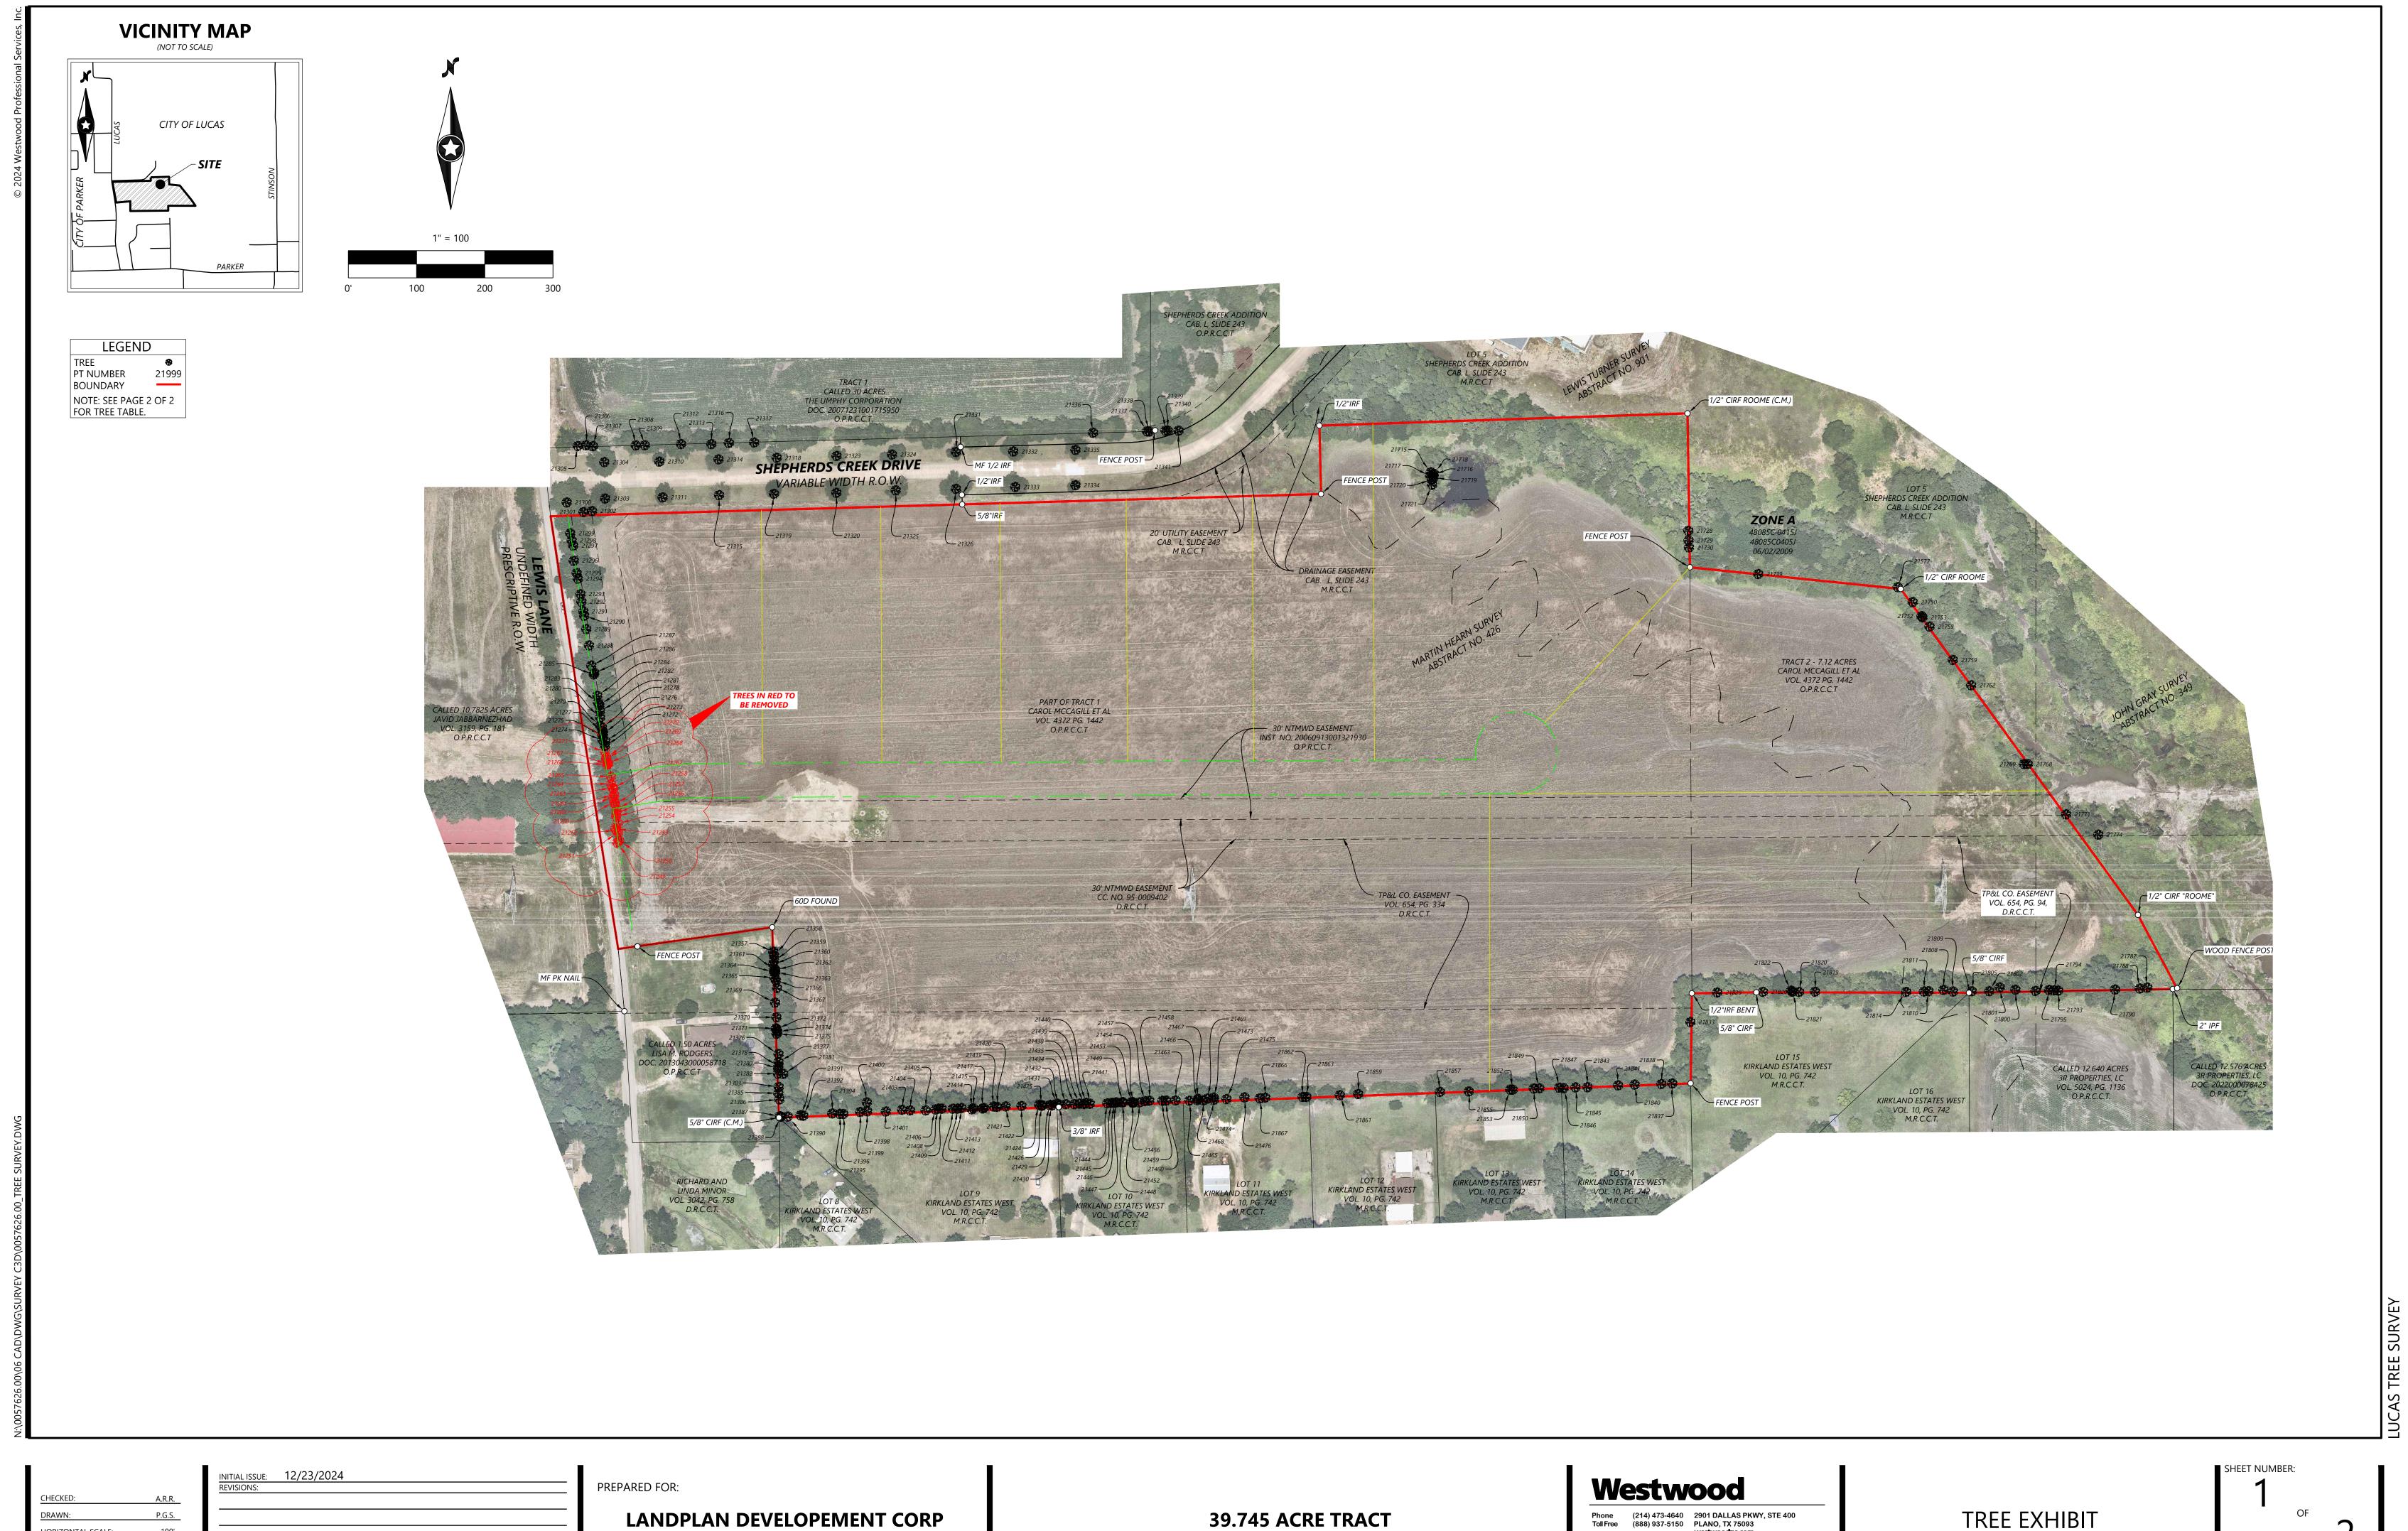

The proposed subdivision consists of 10 lots, including 8 residential building lots and 2 designated as open space. The City's Engineering Department reviewed and approved the civil construction plans on January 31, 2025. Additionally, a tree survey was submitted, reviewed, and accepted on January 14, 2025.

### **Agenda Item Request**

Consider approving a request by JW Partners on behalf of Griffin, Lewis, McCahill & Gillis. for a preliminary plat for Wildflower Estates, an addition to the City of Lucas being all of a 39.7-acre tract of land located in the Hearne Survey, Abstract 426, Turner Survey, Abstract 901, and Gray Survey, Abstract 349, otherwise known as the southeast corner of Lewis Lane and Shepherds Creek.