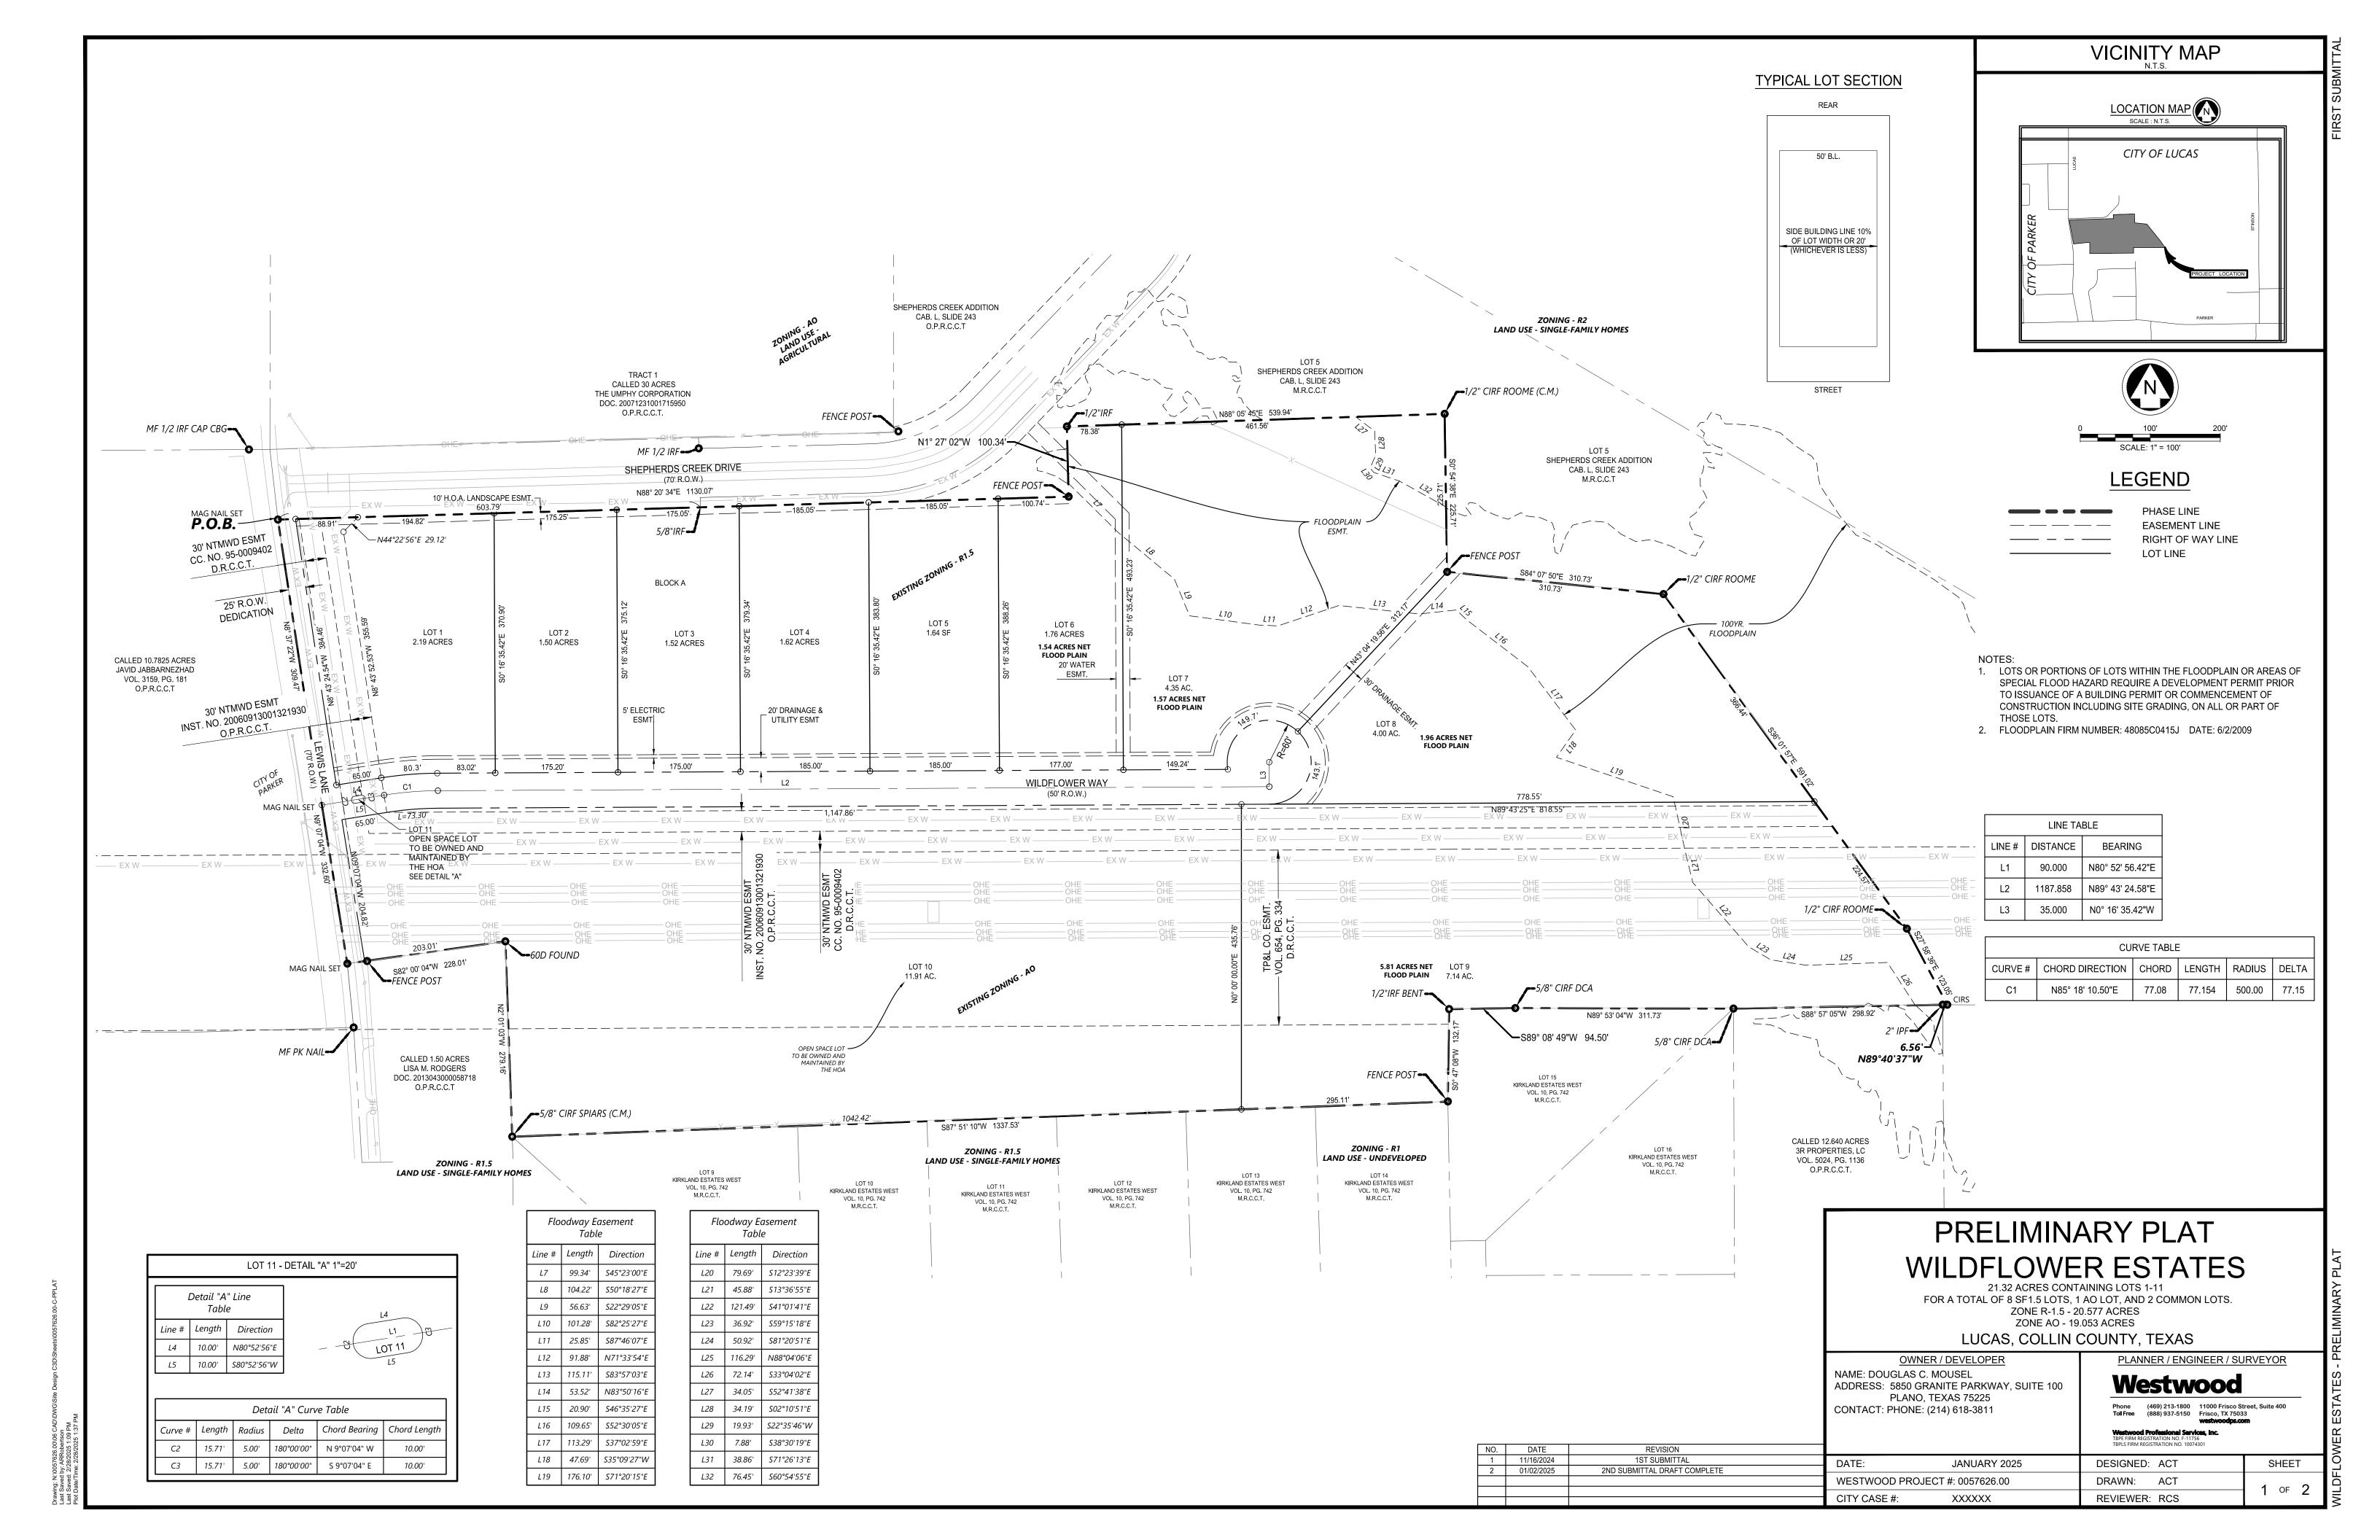

### **Agenda Item Request**

Consider approving a request by JW Partners on behalf of Griffin, Lewis, McCahill & Gillis. for a preliminary plat for Wildflower Estates, an addition to the City of Lucas being all of a 39.7-acre tract of land located in the Hearne Survey, Abstract 426, Turner Survey, Abstract 901, and Gray Survey, Abstract 349, otherwise known as the southeast corner of Lewis Lane and Shepherds Creek.

### **Background Information**

The property is situated on the east side of Lewis Lane, south of Shepherds Creek, and is currently zoned as R-1.5 (Single-Family Residential, 1.5-acre lots) and AO (Agricultural).

The proposed subdivision consists of 10 lots, including 8 residential building lots and 2 designated as open space. The City's Engineering Department reviewed and approved the civil construction plans on January 31, 2025. Additionally, a tree survey was submitted, reviewed, and accepted on January 14, 2025.

A Conditional Letter of Map Revision (CLOMR) has been submitted to the Federal Emergency Management Agency (FEMA), and city staff have received copies of both the CLOMR and the associated flood study. The subdivision features a looped water main, a split entrance, and an oversized cul-de-sac designed to address concerns related to dead-end streets exceeding 600 feet and developments with more than 10 lots.

### PRELIMINARY PLAT WILDFLOWER ESTATES

FOR A TOTAL OF 8 SF1.5 LOTS, 1 AO LOT, AND 2 COMMON LOTS. ZONE R-1.5 - 20.577 ACRES **ZONE AO - 19.053 ACRES** LUCAS, COLLIN COUNTY, TEXAS

OWNER / DEVELOPER NAME: DOUGLAS C. MOUSEL ADDRESS: 5850 GRANITE PARKWAY, SUITE 100