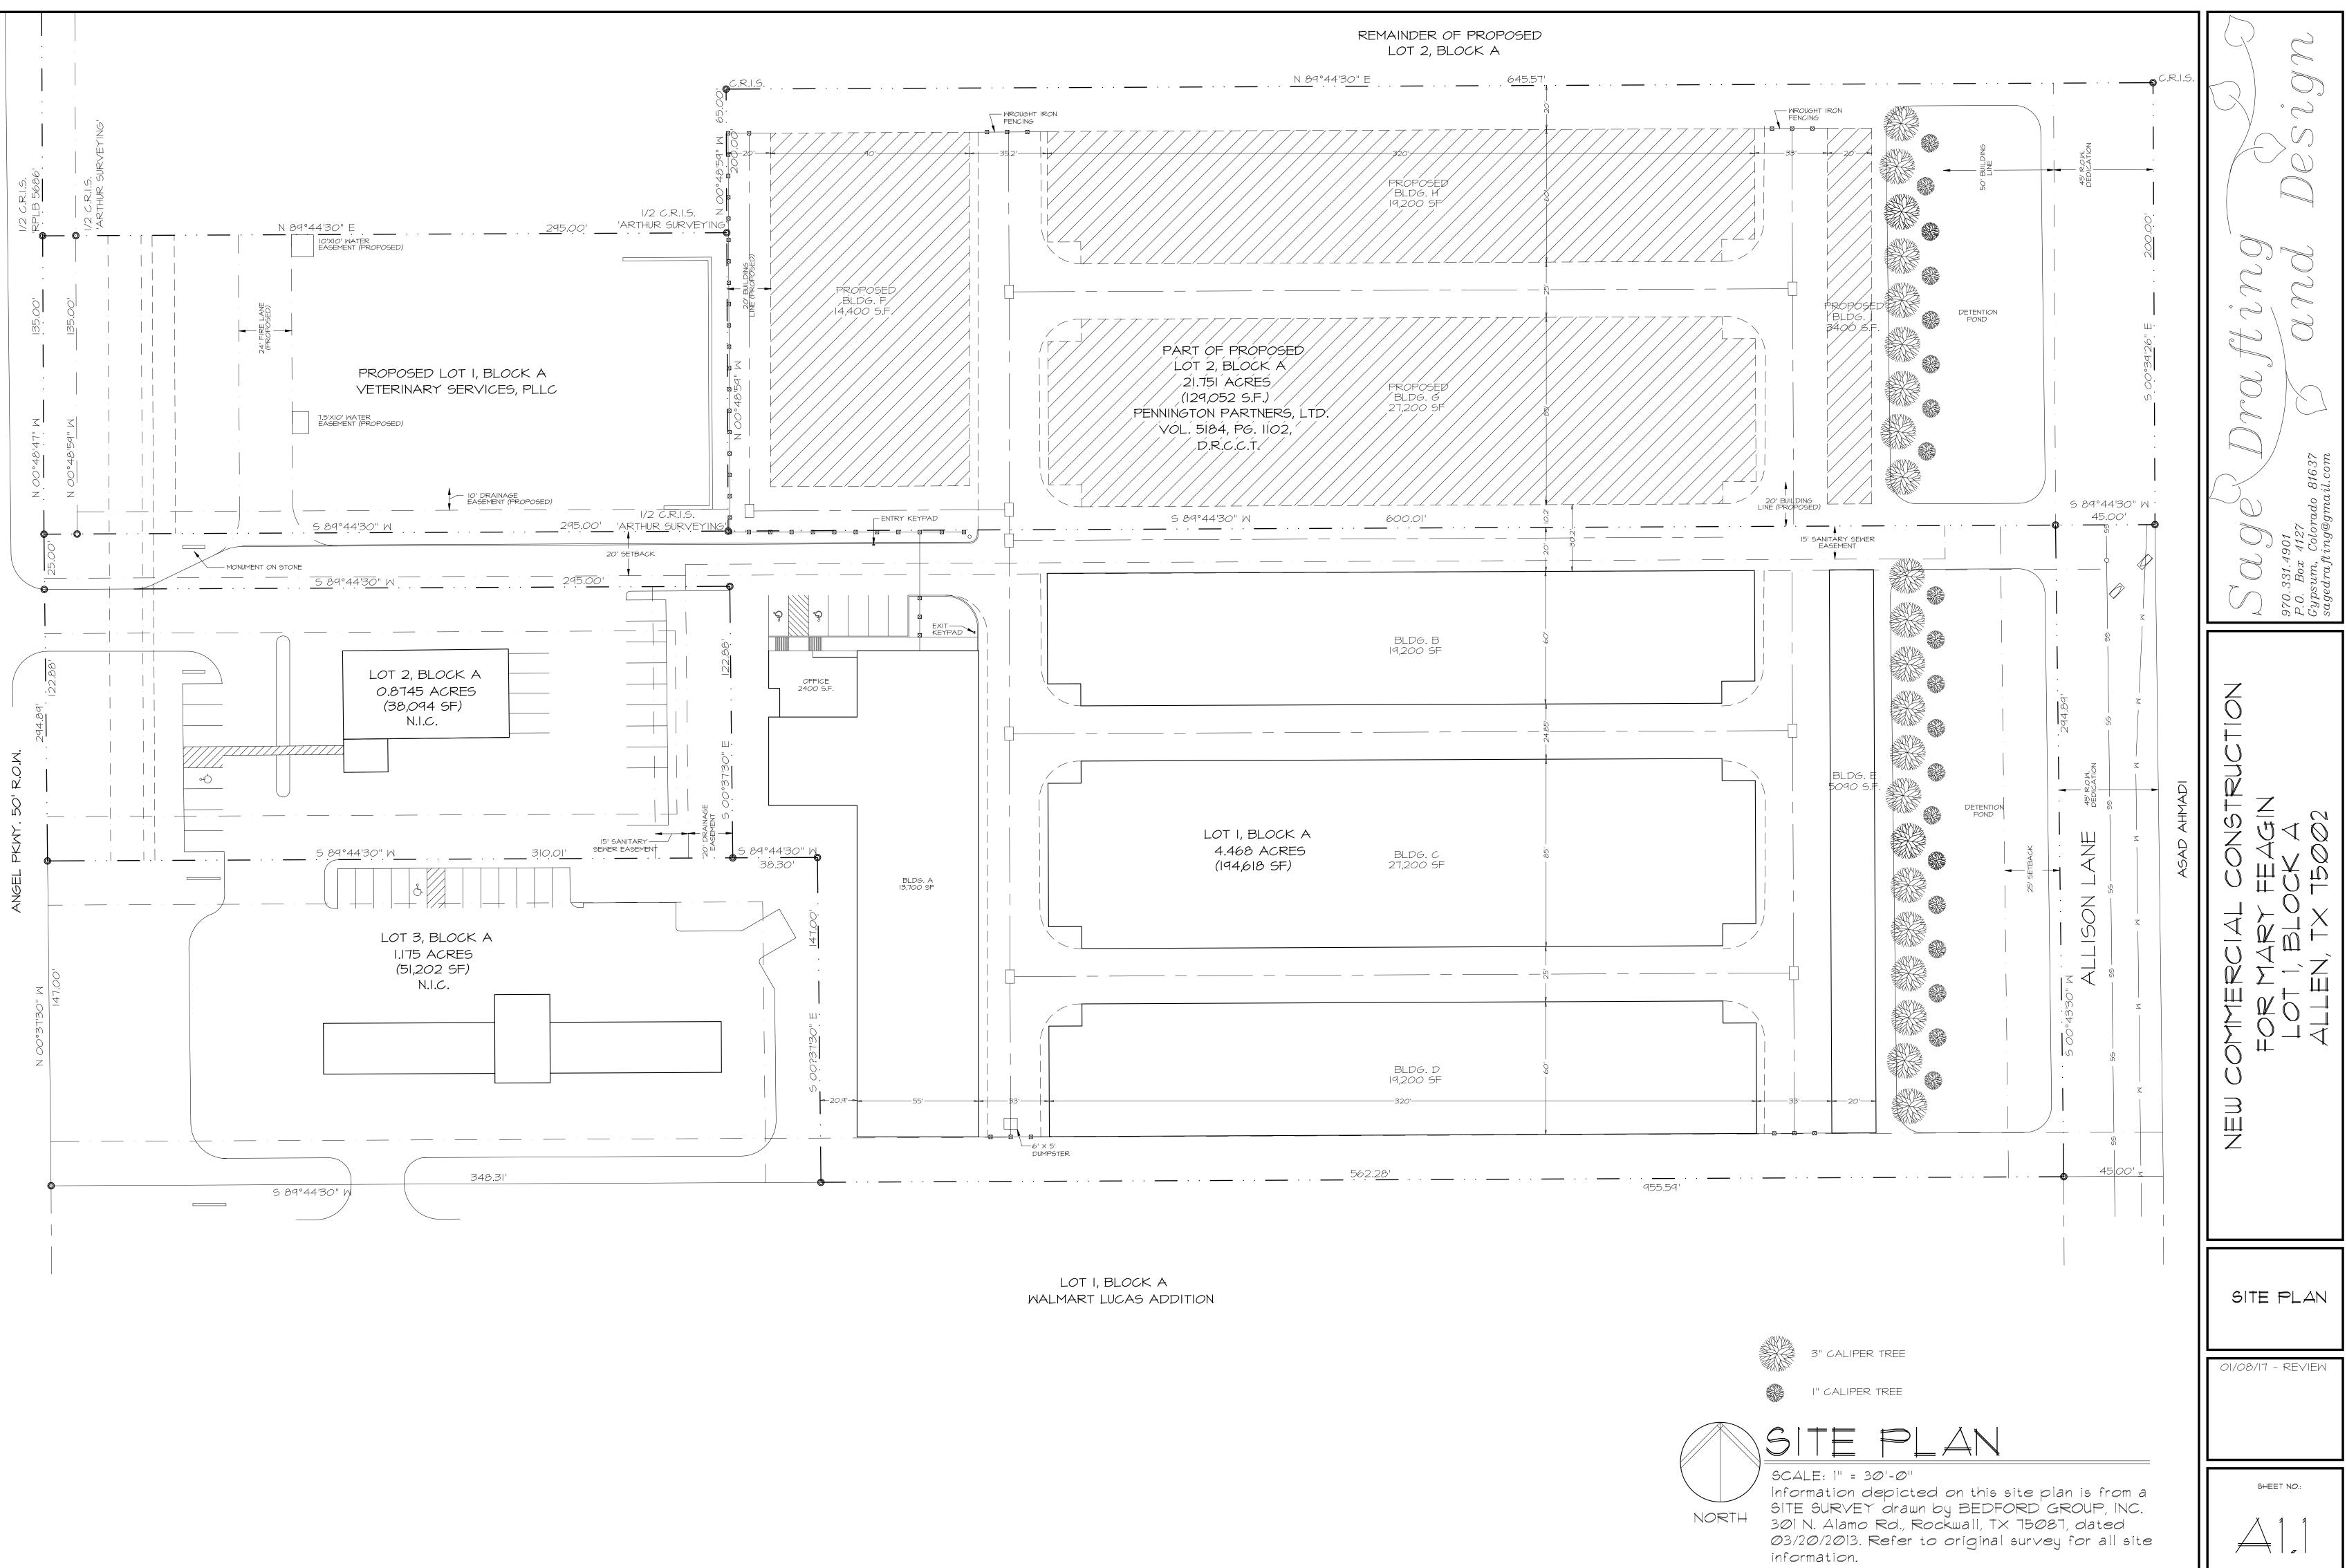

#### Agenda Item:

Hold a public hearing and consider a request from Aziz Rasul with Lucas Self Storage to amend the existing specific use permit for a self-storage facility located at 575 Angel Parkway, on a parcel of land containing 4.417 acres and expanding their facility by including an additional 2.963-acre parcel, adding additional buildings and caretaker living facilities.

#### **Background Information:**

The existing parcel is located behind Walmart and east of the KWIK Lube. The applicant would like to purchase the parcel of land located just north of the existing self-storage facility to expand their property and enlarge their self-storage facility with four additional buildings and care taker living facilities. The property is currently zoned Commercial Business.

#### **Existing Buildings on Site**:

- 1. Air conditioned self-storage 38,000 square feet
- 2. Unconditioned self-storage 56,888 square feet
- 3. Office space 1,800 square feet
- 4. Total square footage 96,688 square feet

#### **Proposed Amendment Includes:**

- 1. New Building F 14,400 square feet
- 2. New Building G 27,200 square feet
- 3. New Building H 19,200 square feet
- 4. New Building I 3,400 square feet

#### Attachments/Supporting Documentation:

- 1. Proposed site plan
- 2. Proposed elevations
- 3. Ordinance 2015-03-00426 Existing specific use permit, site plan, elevation
- 4. Public hearing notice
- 5. Letter from property owner