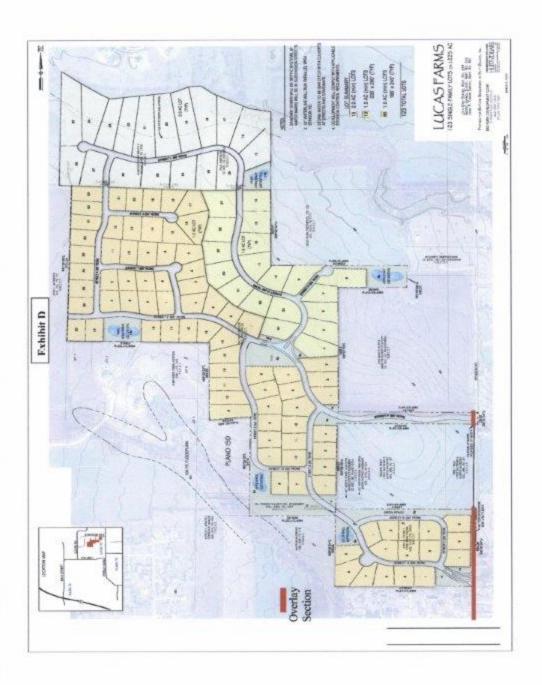

#### Agenda Item:

Consider a request by Steve Hines of JBI Partners, Inc on behalf of Kenneth Prater for final plat approval of Stinson Highlands, Phase 3 consisting of 44 lots totaling 78.943 acres for the property located at the northeastern portion of Inverness Lane and Green Acres Lane, and part of the John Gray Survey, Abstract No. 349; George Gunnell Survey, Abstract No. 352; Ann S. Hurt Survey, Abstract No. 428; James Lovelady Survey; Abstract No. 538, and the Lewis P. Turner Survey; Abstract No. 901.

#### **Background Information:**

This property is currently zoned R-1 and has an approved Development Agreement. The development consisting of 44 lots with the smallest being 1.006 acres and the largest lot being 3.443 acres. The average lot size is 1.67 acres. The final plat conforms to the approved preliminary plat and the approve concept plan.

#### **Attachments/Supporting Documentation:**

- 1. Final plat
- 2. Location map
- 3. Concept Plan