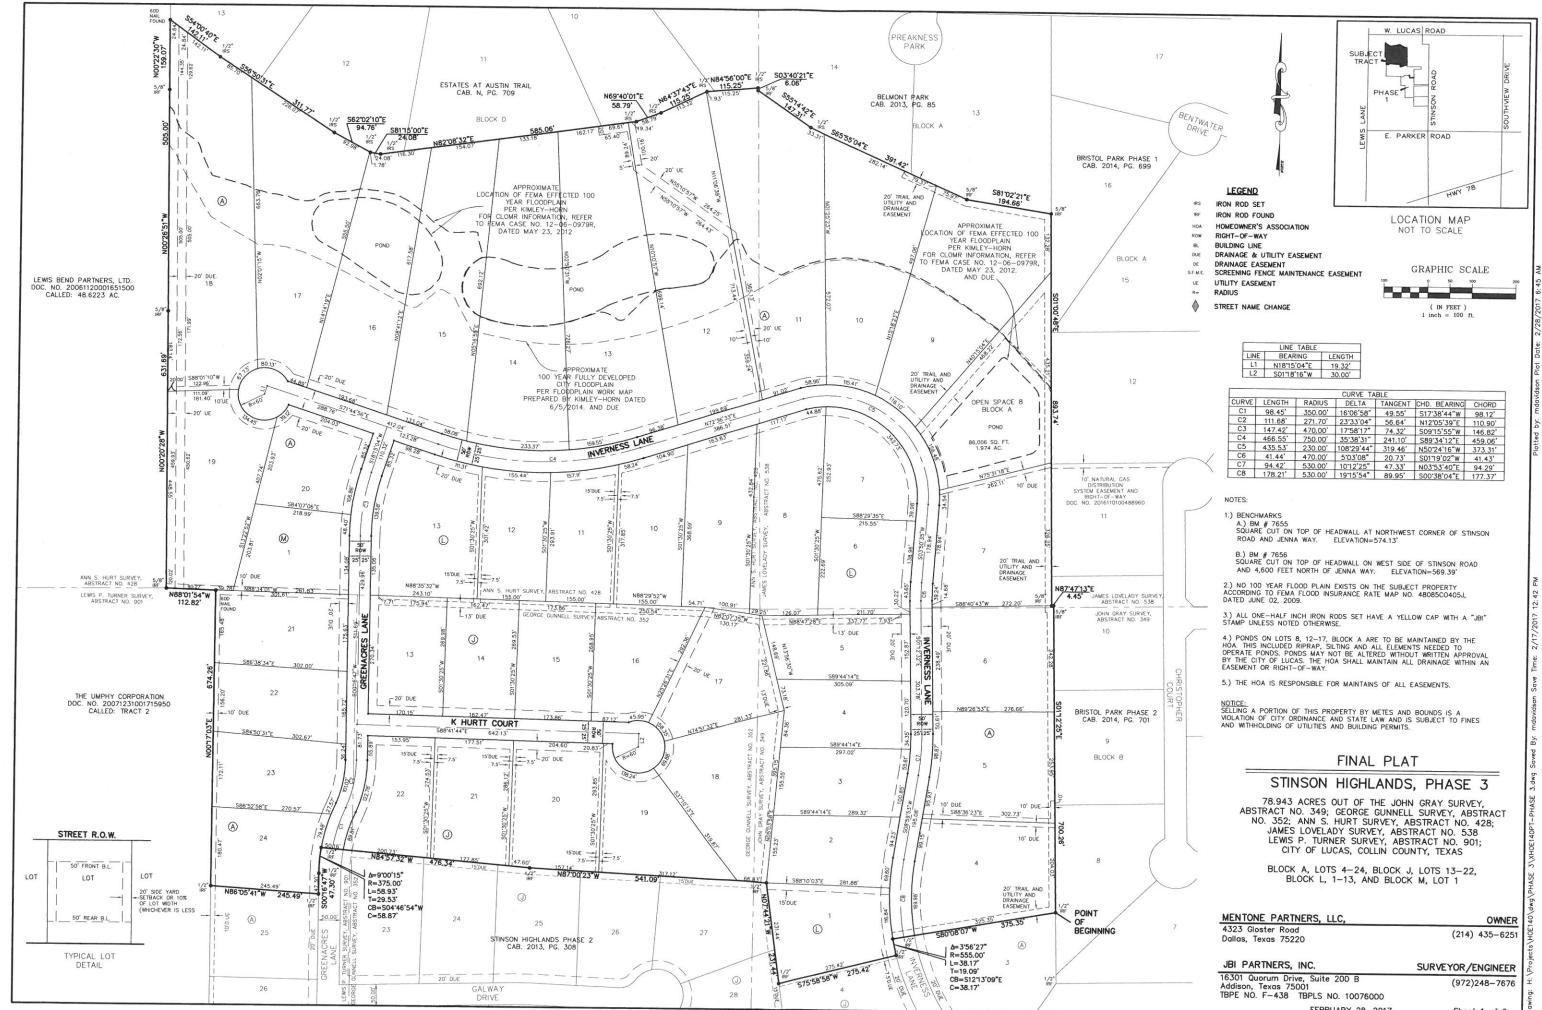

#### Agenda Item:

Consider a request by Steve Hines of JBI Partners, Inc on behalf of Kenneth Prater for final plat approval of Stinson Highlands, Phase 3 consisting of 44 lots totaling 78.943 acres for the property located at the northeastern portion of Inverness Lane and Green Acres Lane, and part of the John Gray Survey, Abstract No. 349; George Gunnell Survey, Abstract No. 352; Ann S. Hurt Survey, Abstract No. 428; James Lovelady Survey; Abstract No. 538, and the Lewis P. Turner Survey; Abstract No. 901.

#### **Background Information:**

This property is currently zoned R-1 and has an approved Development Agreement. The development consisting of 44 lots with the smallest being 1.006 acres and the largest lot being 3.443 acres. The average lot size is 1.67 acres. The final plat conforms to the approved preliminary plat and the approve concept plan.

#### **Attachments/Supporting Documentation:**

- 1. Final plat
- 2. Location map
- 3. Concept Plan