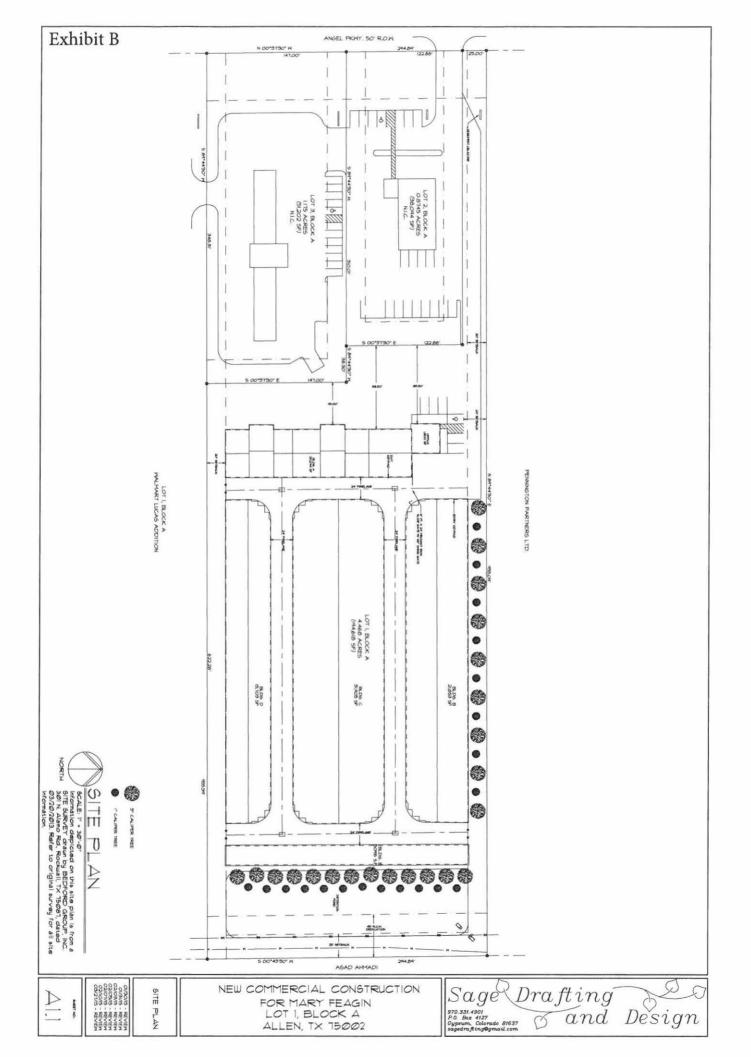

- A. The Property shall be developed in accordance with the Site Plan attached hereto as Exhibit "B" and made a part hereof for all purposes;
- B. The Property shall be developed in accordance with the Elevations Plan attached hereto as Exhibit "C" and made a part hereof for all purposes;
- C. The buildings shall consist of 100% Austin Stone on east and west elevations;
- D. All colors for all buildings shall be neutral tan and browns;
- E. The monument sign frame shall be in the shape of an L with Austin Stone to match existing signage frames on Angel Parkway;
- F. An eight foot (8') masonry screening wall shall be added on the west side of the detention pond with one three-inch (3") large caliper tree every twenty feet, and a small tree between each large tree staggered in two rows on the east side of the masonry screening wall;
- G. The conduct of sales or other business activity other than storage shall be prohibited within any individual storage unit;
- H. No on-site residence for caretaker/manager shall be permitted;
- I. No storage of U-Haul type truck or trailer shall be permitted on site;
- J. No on-site storage of commercial or recreational vehicles outside the storage building;
- K. No outside storage shall be permitted on-site; and
- L. All fencing shall be wrought iron with masonry and stone posts; and, shall be 8 feet in height as shown on Exhibit "B".