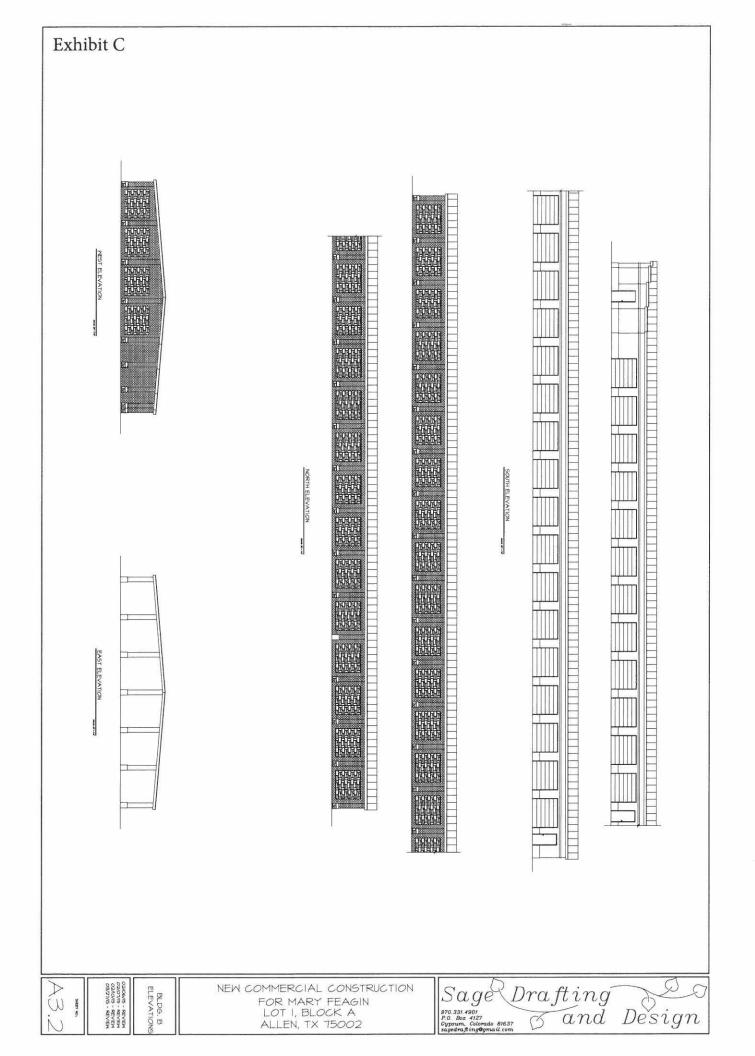

#### Attachments/Supporting Documentation:

- 1. Proposed site plan
- 2. Proposed elevations
- 3. Ordinance 2015-03-00426 Existing specific use permit, site plan, elevation
- 4. Public hearing notice
- 5. Letter from property owner

- A. The Property shall be developed in accordance with the Site Plan attached hereto as Exhibit "B" and made a part hereof for all purposes;
- B. The Property shall be developed in accordance with the Elevations Plan attached hereto as Exhibit "C" and made a part hereof for all purposes;
- C. The buildings shall consist of 100% Austin Stone on east and west elevations;
- D. All colors for all buildings shall be neutral tan and browns;
- E. The monument sign frame shall be in the shape of an L with Austin Stone to match existing signage frames on Angel Parkway;
- F. An eight foot (8') masonry screening wall shall be added on the west side of the detention pond with one three-inch (3") large caliper tree every twenty feet, and a small tree between each large tree staggered in two rows on the east side of the masonry screening wall;
- G. The conduct of sales or other business activity other than storage shall be prohibited within any individual storage unit;
- H. No on-site residence for caretaker/manager shall be permitted;
- I. No storage of U-Haul type truck or trailer shall be permitted on site;
- J. No on-site storage of commercial or recreational vehicles outside the storage building;
- K. No outside storage shall be permitted on-site; and
- L. All fencing shall be wrought iron with masonry and stone posts; and, shall be 8 feet in height as shown on Exhibit "B".