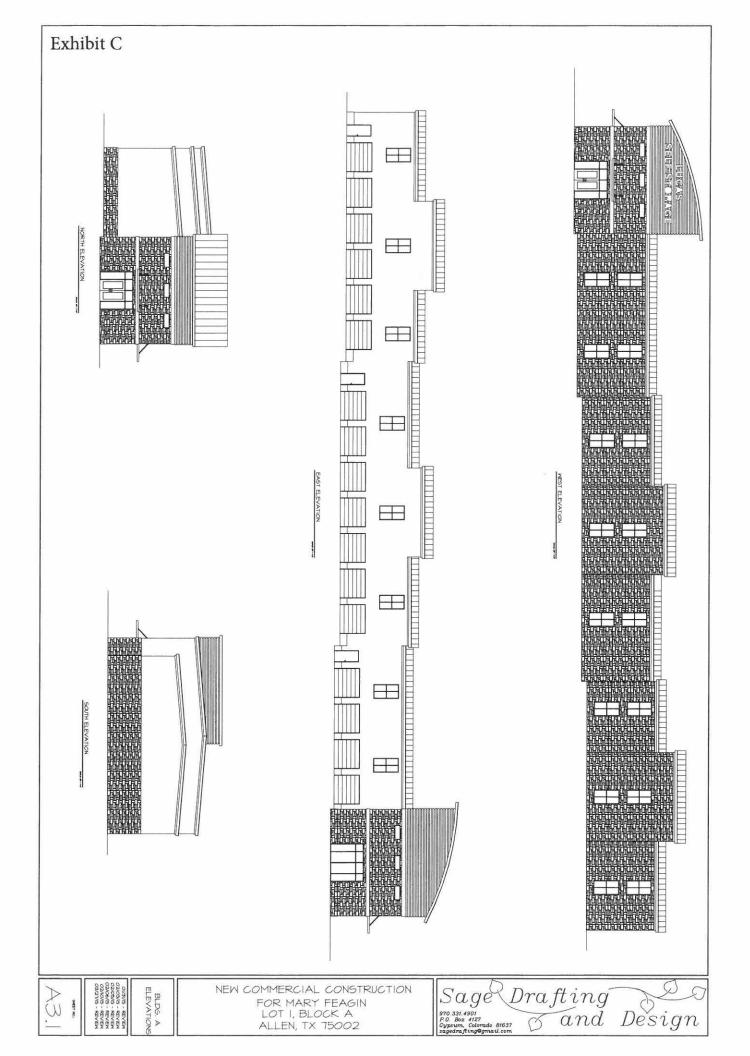

#### Attachments/Supporting Documentation:

- 1. Proposed site plan
- 2. Proposed elevations
- 3. Ordinance 2015-03-00426 Existing specific use permit, site plan, elevation
- 4. Public hearing notice
- 5. Letter from property owner

- A. The Property shall be developed in accordance with the Site Plan attached hereto as Exhibit "B" and made a part hereof for all purposes;
- B. The Property shall be developed in accordance with the Elevations Plan attached hereto as Exhibit "C" and made a part hereof for all purposes;
- C. The buildings shall consist of 100% Austin Stone on east and west elevations;
- D. All colors for all buildings shall be neutral tan and browns;
- E. The monument sign frame shall be in the shape of an L with Austin Stone to match existing signage frames on Angel Parkway;
- F. An eight foot (8') masonry screening wall shall be added on the west side of the detention pond with one three-inch (3") large caliper tree every twenty feet, and a small tree between each large tree staggered in two rows on the east side of the masonry screening wall;
- G. The conduct of sales or other business activity other than storage shall be prohibited within any individual storage unit;
- H. No on-site residence for caretaker/manager shall be permitted;
- I. No storage of U-Haul type truck or trailer shall be permitted on site;
- J. No on-site storage of commercial or recreational vehicles outside the storage building;
- K. No outside storage shall be permitted on-site; and
- L. All fencing shall be wrought iron with masonry and stone posts; and, shall be 8 feet in height as shown on Exhibit "B".