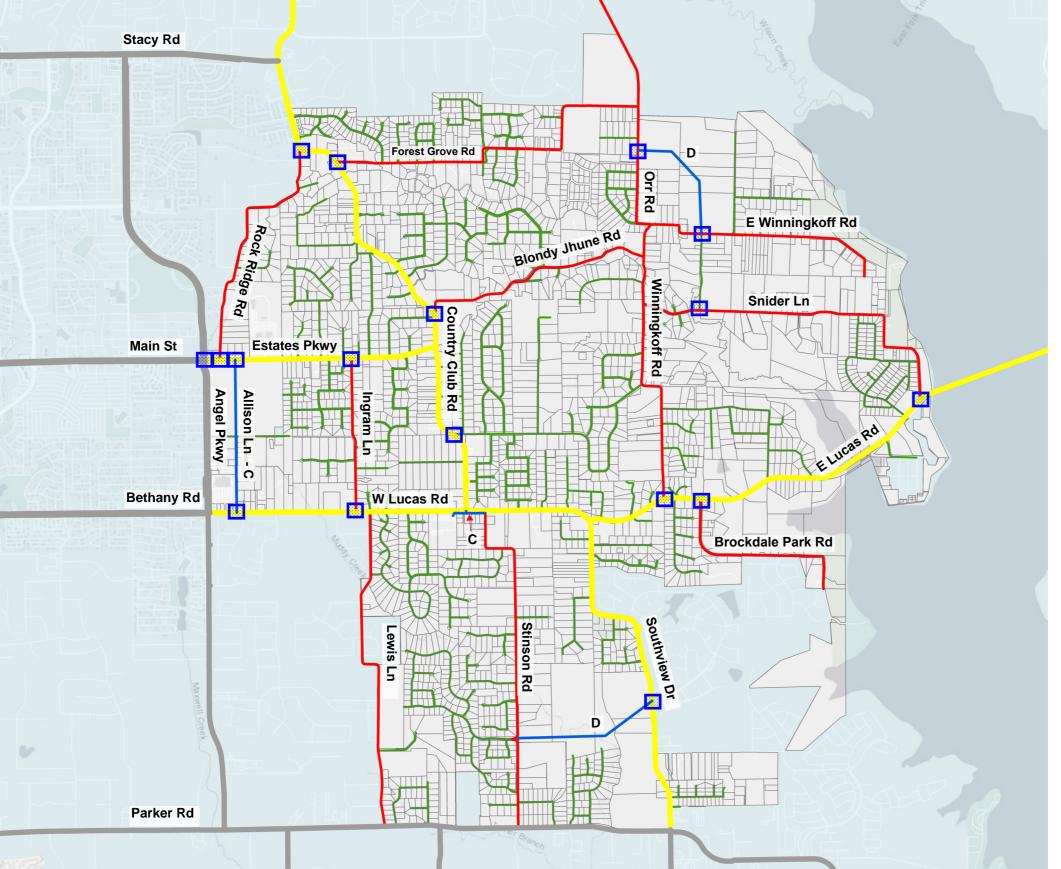

| LEGEND   |        |            |            |                        |                            |
|----------|--------|------------|------------|------------------------|----------------------------|
| Туре     | Color  | # of Lanes | Divided    | Pavement<br>Width (ft) | Right-of-Way<br>Width (ft) |
| A        | Grey   | 6          | Yes        | 78 + 16ft              | 120                        |
|          |        |            |            | Median                 |                            |
| В        | Yellow | 4          | Varies     | 52-54                  | 60                         |
| С        | Red    | 2          | No         | 24-28                  | 50                         |
| D        | Green  | 2          | No         | 24                     | 50                         |
| Proposed | Blue   | As Labeled | As Labeled | As Labeled             | As Labeled                 |

Proposed Intersection Improvement

## **Notes:**

- 1. Type D roads are shown for reference only and are not modified by this plan.
- 2. Private roads and driveways generally are not shown except where valuable for readability.
- 3. The blue shaded area is outside of City Limits.
- 4. Only the Northern 2,300 ft (approx) of Lewis Lane is Lucas maintained.
- 5. Only the Southern 300 ft (approx) of Rock Ridge Rd is Lucas maintained.

## Thoroughfare Plan City of Lucas 2022

Revised: March 31, 2023 Adopted: May 4, 2023