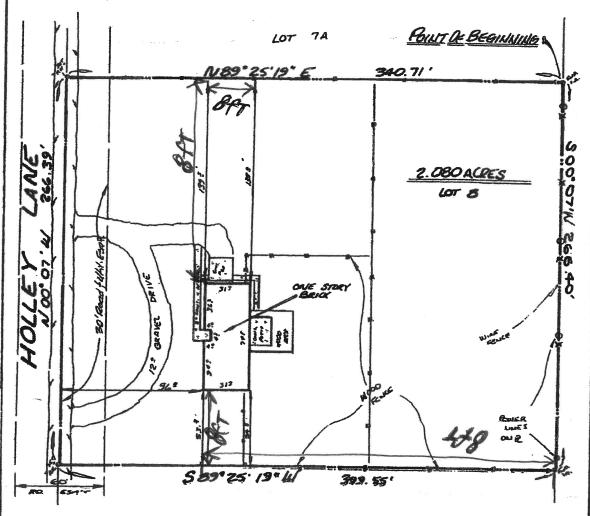

### **Background Information**

The property owner is requesting a privacy fence on the south and north side of their property adjoining the neighbor's fence. They are also requesting to add a privacy fence on the west side from both corners of the house to the north and south property line. In doing so, the proposed privacy fence would be located within the required setbacks.

The City's Code of Ordinances, Chapter 3, Article 3.18, Section 3.19.002 – Residential, Agricultural and Estate Districts requires the following:

- (a) Height.
  - (1) Maximum height of 6 feet (6') for front yards.
  - (2) Maximum height of 8 feet (8') for side and rear yards.
- (b) Fencing located within the required front, side and rear yard setbacks shall be a minimum of 50% see through.
- (c) If property is used to pasture or control livestock, for farming or other similar agricultural uses, and such uses are permitted, the fencing requirements in Section 3.19.003(b) are permitted.
- (d) Fencing located outside of the required rear and side yard setbacks may be privacy-style.

An application submitted by Dmitriy and Nady Bondarenko for a parcel of land located in Lucas Country Estates #1-e (Unrecorded), Lot 8, being all of a 2.08-acre tract of land, otherwise known as 440 Holly Lane, Lucas Texas. The request is for variance from the literal interpretation of the City's Code of Ordinance to allow a fence located within the side and rear yard setbacks that is less than 50% see through.

# 2.080 ACQE SUQVEY Q4.7, Box 217-A McKinney, Texas 15069

MOTE: This tract is not Within a designated 100 Year Flood Plain.

Lucas Country Estates No.1-E