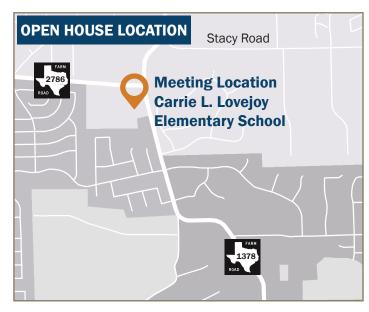

## **Directions to:**

Carrie L. Lovejoy Elementary School Gymnasium 256 Country Club Road Allen, TX 75002

The Carrie L. Lovejoy Elementary School is located off FM 1378/Country Club Road, northwest of the project area.

Parking is available along the south side of the school as shown. Once parked, proceed to the gymnasium entrance on the east side of the school.

Carrie L. Lovejoy
Elementary School
Gymnasium
256 Country Club Road
Allen, TX 75002