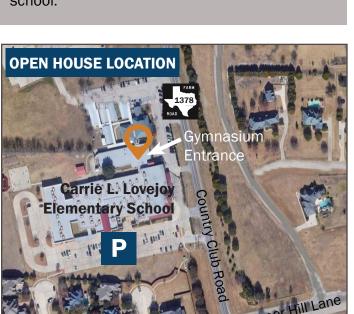

## **Directions to:**

Carrie L. Lovejoy Elementary School Gymnasium 256 Country Club Road Allen, TX 75002

The Carrie L. Lovejoy Elementary School is located off FM 1378/Country Club Road, northwest of the project area.

Parking is available along the south side of the school as shown. Once parked, proceed to the gymnasium entrance on the east side of the school.

Carrie L. Lovejoy
Elementary School
Gymnasium
256 Country Club Road
Allen, TX 75002