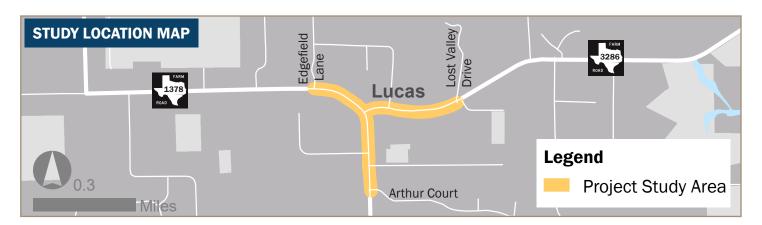

## FM 1378 at FM 3286 - Collin County, Texas

From Edgefield Lane to Arthur Court and to Lost Valley Drive Open House

Tuesday, June 18, 2019 | 6:00 p.m. - 8:00 p.m.