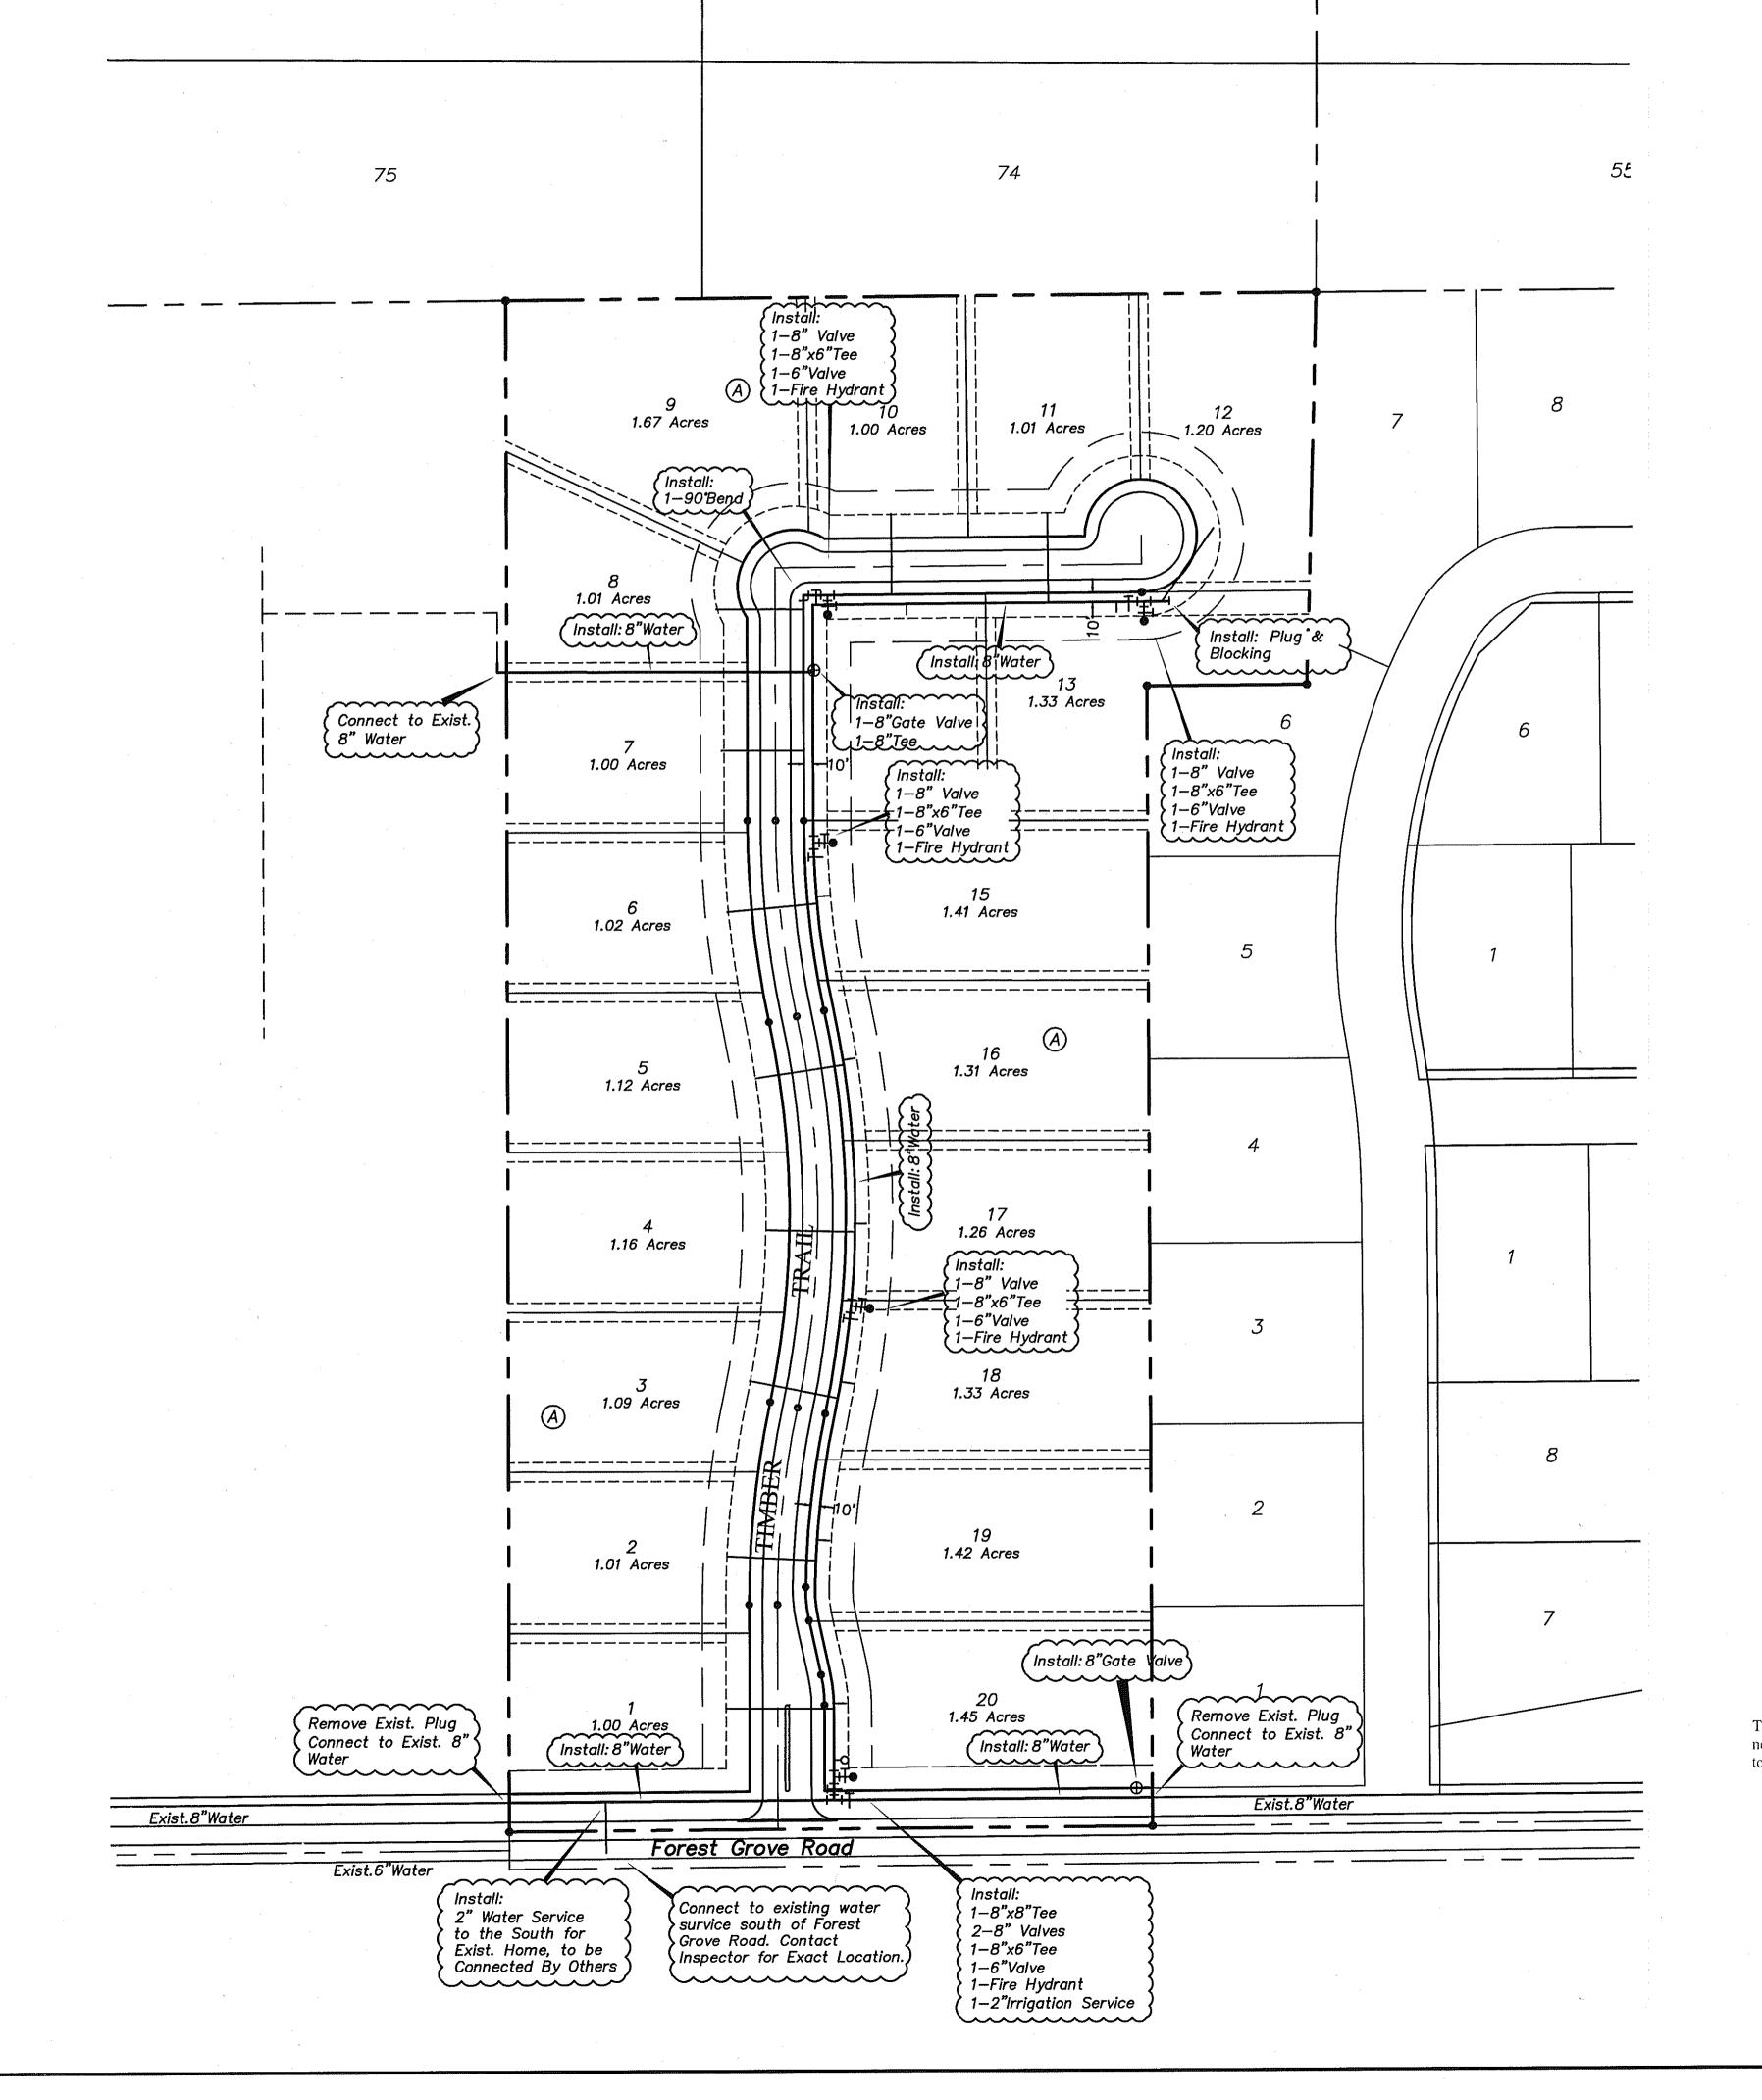

## GENERAL NOTES

- WATER MAINS SHALL BE CENTERED WITHIN THE 20' UTILITY EASEMENT.
- 2. ALL WATER MAINS SHALL BE 8 INCH, ALL FIRE HYDRANT LEADS SHALL BE 6 INCH. UNLESS NOTED OTHERWISE.
- 3. ALL WATER LINES UNDER STREET PAVEMENT SHALL BE ENCASED.
- 4. ALL WATER SERVICES SHALL BE ONE INCH AND LOCATED IN CENTER OF LOT, UNLESS NOTED OTHERWISE.
- 5. ALL CONSTRUCTION AND MATERIALS SHALL CONFORM TO STANDARDS AND SPECIFICATIONS OF THE CITY OF LUCAS, TEXAS.
- 6. ALL WATER VALVES AND FITTINGS SHALL BE LOCATED OUTSIDE OF STREET PAVEMENT.
- 7. NO TAPPING SADDLES UNDER PAVEMENT.
- PROVIDE BLUE RAISE PAVEMENT REFLECTORS AT FH LOCATIONS.
- 9. SCORE PAVEMENT AT VALVE AND WATER SERVICE
- 10. PROVIDE MEGA-LUGS AT ALL MECHANICAL JOINT LOCATIONS.
- 11. ALL FIRE HYDRANTS TO MUELLER OR EQUIVALENT.

| SERVICE SCHEDULE |      |     |
|------------------|------|-----|
| TYPE             | SIZE | NO. |
| Water            | 1"   | 20  |
| Irrigation       | 2"   | 1   |

## WATER PLAN THE RESERVE AT FOREST GROVE

CITY OF LUCAS, TEXAS TIPTON ENGINEERING, INC.

ENGINEERING • SURVEYING • PLANNING 6330 Broadway Blvd. • Suite C • Garland, Texas 75043 • (972) 226-2967 DESIGN DRAWN DATE SCALE