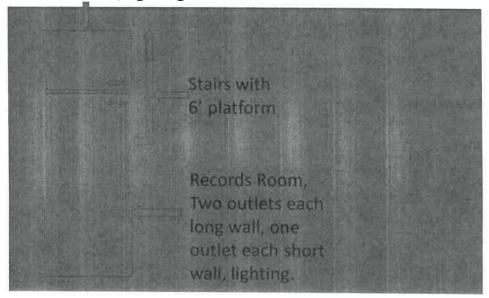

### **Public Works Building:**

Remove Existing breakroom, walls, and flooring existing shop building, add 1400 square foot two story conditioned storage. First floor, add 485 square foot breakroom/office space with built in desk areas, Formica desktops, and 170 square foot office. 2<sup>nd</sup> floor is conditioned storage. Add a water line and sidewall discharge line for ice machine. Add drop ceilings throughout, drywall side walls, painted standard off White. Remove existing side entry door, and existing sliding doors and replace with R panels. Outlets and lighting as needed.

### Essential functions Shop area:

Demo walls and ceiling, Drywall and Framing, Ceiling, Grid, Tile, Insulation, Insulate Exterior Walls, 4 Doors and Frames, Tape, Bed, Paint, and Epoxy Floor, Electrical, HVAC Mini Split 3 Head, remove exterior doors and replace with R panel. Plumbing - Water Heater, Waterline. Add Cabinets and new counter tops.