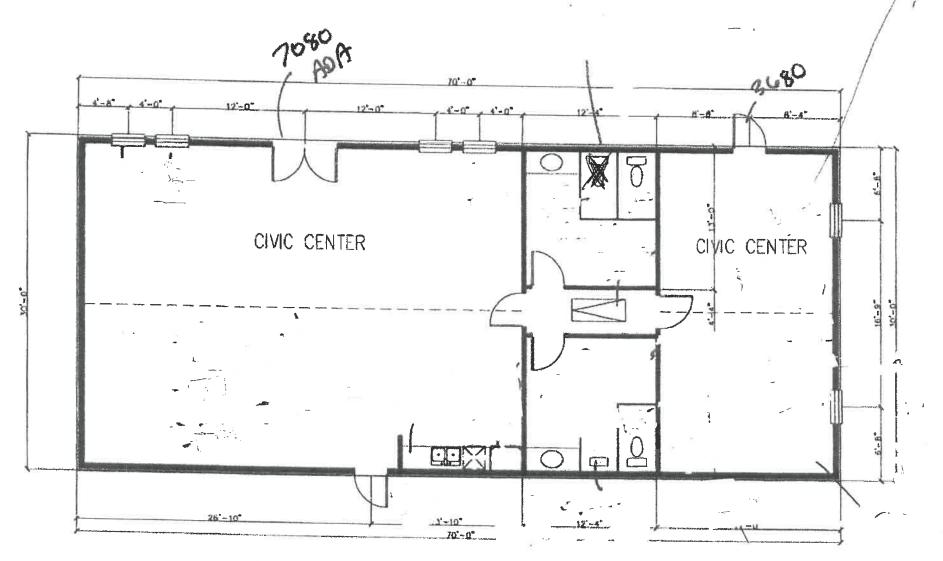

### **Community Center:**

Replace existing Flooring with engineered Vinyl wood floor product, and paint to match existing colors, tape and bed drywall repair above service panel. Replace ceiling panels as needed.