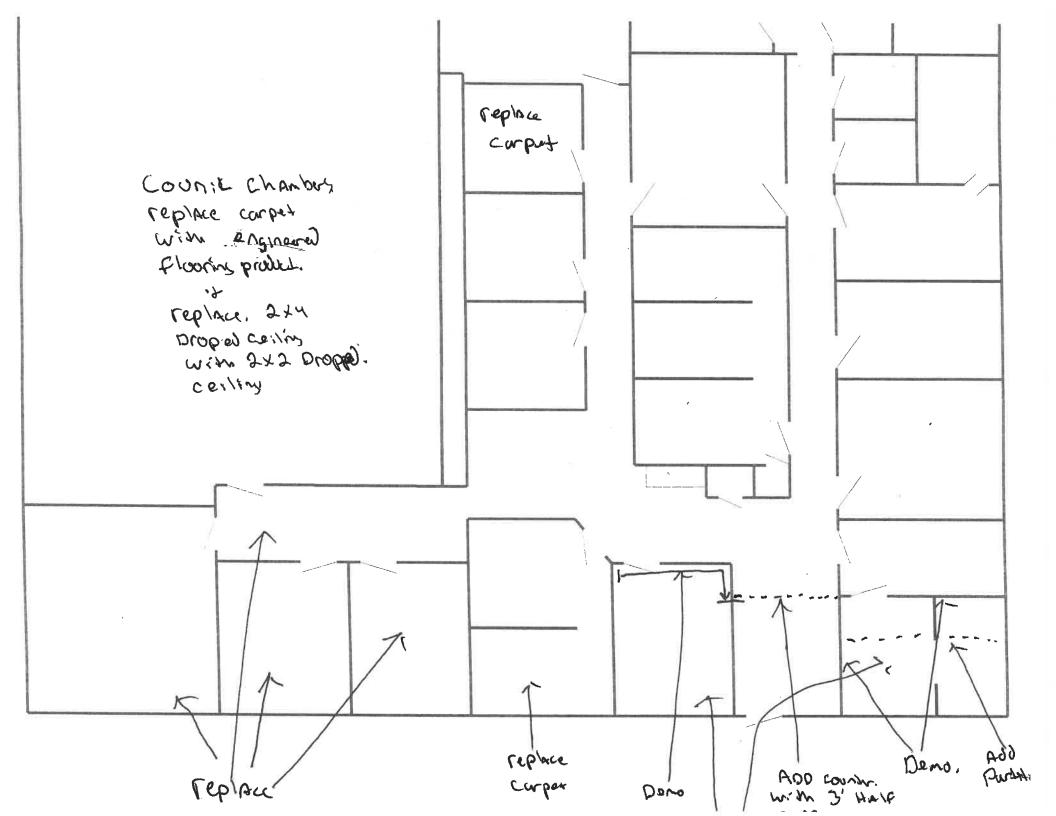

### **City Council Chambers:**

Replace existing carpet with Engineered Vinyl wood floor product and replace existing 2' x 4' dropped ceiling with 2' X 2' dropped ceiling .

Reference Materials: Included at the end of the bid package is detailed construction information for the renovation project.