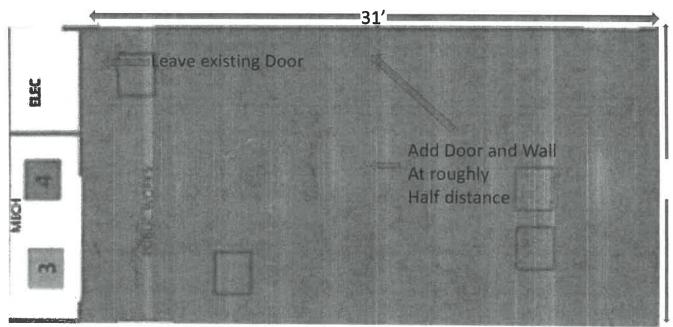

#### **Engineering offices:**

Office Number 1 add a window

Office number two add a window and 4 outlets

Existing engineering closet move entry door from office area to existing hall area.

Convert office area number 3 into two office space, remove existing built in workspaces, add a partition wall and entry door into what will now be called office number three, engineering offices number three and four will need paint, new drop down ceiling tiles, and outlets.

### **Essential Functions Engineering Offices**

Drywall, Framing and new Countertop, Doors and Frames Ceiling grid, Tile and Insulation, Tape, Bed, and Paint, Electrical, Brick work Windows, Install Windows, Flooring 26 oz. Glue Down and Demo Tile, HVAC ductwork as needed, Paint, demolition existing built in desks, tape and bed.