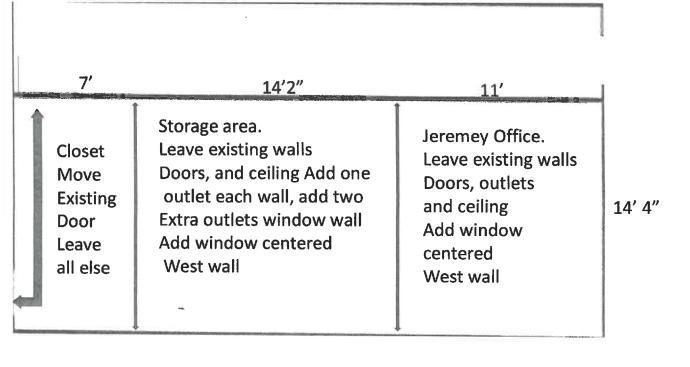

#### **Engineering offices:**

Office Number 1 add a window

Office number two add a window and 4 outlets

Existing engineering closet move entry door from office area to existing hall area.

Convert office area number 3 into two office space, remove existing built in workspaces, add a partition wall and entry door into what will now be called office number three, engineering offices number three and four will need paint, new drop down ceiling tiles, and outlets.

### **Essential Functions Engineering Offices**

Drywall, Framing and new Countertop, Doors and Frames Ceiling grid, Tile and Insulation, Tape, Bed, and Paint, Electrical, Brick work Windows, Install Windows, Flooring 26 oz. Glue Down and Demo Tile, HVAC ductwork as needed, Paint, demolition existing built in desks, tape and bed.