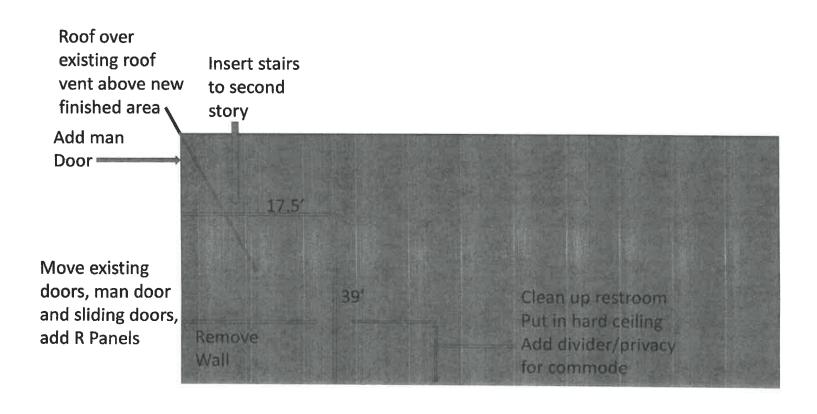

### **Public Works Building:**

Remove Existing breakroom, walls, and flooring existing shop building, add 1400 square foot two story conditioned storage. First floor, add 485 square foot breakroom/office space with built in desk areas, Formica desktops, and 170 square foot office. 2<sup>nd</sup> floor is conditioned storage. Add a water line and sidewall discharge line for ice machine. Add drop ceilings throughout, drywall side walls, painted standard off White. Remove existing side entry door, and existing sliding doors and replace with R panels. Outlets and lighting as needed.

### Essential functions Shop area:

Demo walls and ceiling, Drywall and Framing, Ceiling, Grid, Tile, Insulation, Insulate Exterior Walls, 4 Doors and Frames, Tape, Bed, Paint, and Epoxy Floor, Electrical, HVAC Mini Split 3 Head, remove exterior doors and replace with R panel. Plumbing - Water Heater, Waterline. Add Cabinets and new counter tops.