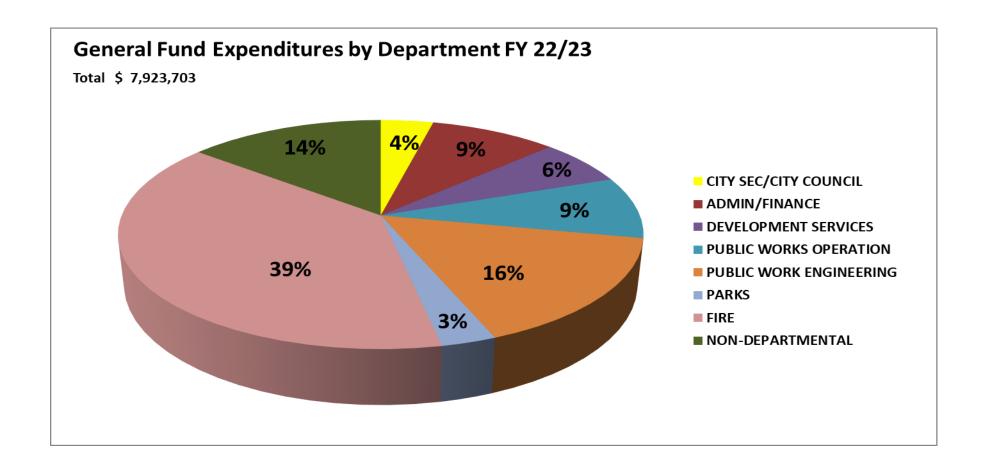

Page 1

|                                           | 2020-2021   | 2021-2022  | 2021-2022  | 2022-2023   |
|-------------------------------------------|-------------|------------|------------|-------------|
|                                           | FISCAL YEAR | ORIGINAL   | AMENDED    | FISCAL YEAR |
| DEVENILE CLIMMADY                         | ACTUAL      | BUDGET     | BUDGET     | BUDGET      |
| REVENUE SUMMARY GENERAL FUND              |             |            |            |             |
| PROPERTY TAXES                            | 2,797,218   | 2,850,032  | 2,850,032  | 3,198,325   |
| OTHER TAXES                               | 1,899,336   | 1,801,200  | 2,141,200  | 2,168,642   |
| FINES & FORFEITURES                       | 1,430       | 1,430      | 1,430      | 2,108,042   |
| LICENSES & PERMITS                        | 855,059     | 599,370    | 634,370    | 660,860     |
| FIRE DEPARTMENT REVENUE                   | 1,054,296   | 1,011,330  | 1,140,332  | 1,181,462   |
| FEES & SERVICE CHARGES                    | 13,021      | 72,800     | 72,800     | 46,800      |
| MISCELLANEOUS REVENUES                    | 726,111     | 564,989    | 603,027    | 432,735     |
| GF RESERVE FUNDING (USE OF)               | (215,000)   | 50,000     | 1,144,712  | 250,000     |
| TOTAL GENERAL FUND REVENUE                | 7,131,470   | 6,951,151  | 8,587,903  | 7,938,915   |
| TOTAL GENERAL TOTAL NET ENGL              | 7,232,170   | 0,552,252  | 0,507,500  | 7,550,525   |
| WATER UTILITIES FUND                      |             |            |            |             |
| FEES & SERVICE CHARGES                    | 5,276,530   | 5,253,061  | 5,333,061  | 5,526,295   |
| MISCELLANEOUS REVENUES                    | 71,427      | 17,600     | 85,000     | 17,600      |
| TOTAL WATER UTILITIES FUND REVENUE        | 5,347,957   | 5,270,661  | 5,418,061  | 5,543,895   |
| DEBT SERVICE FUND                         |             |            |            |             |
| PROPERTY TAXES/RESERVE FUNDING            | 1,813,338   | 1,595,226  | 1,595,226  | 1,360,608   |
| TOTAL DEBT SERVICE FUND REVENUE           | 1,813,338   | 1,595,226  | 1,595,226  | 1,360,608   |
| COMBINED REVENUE OPERATIONS               | 14,292,765  | 13,817,038 | 15,601,190 | 14,843,418  |
| COMBINED REVENUE OFERATIONS               | 14,232,703  | 13,617,036 | 13,001,190 | 14,043,410  |
| <u>EXPENDITURES</u>                       |             |            |            |             |
| GENERAL FUND                              |             |            |            |             |
| CITY COUNCIL                              | 22,936      | 33,580     | 33,580     | 33,580      |
| CITY SEC                                  | 158,603     | 176,685    | 232,408    | 267,127     |
| ADMIN/FINANCE                             | 630,970     | 697,841    | 723,459    | 727,417     |
| DEVELOPMENT SERVICES                      | 420,317     | 470,984    | 520,867    | 511,605     |
| PUBLIC WORKS - ENGINEERING                | 873,611     | 1,203,633  | 2,209,676  | 1,248,219   |
| PUBLIC WORKS                              | 281,595     | 394,069    | 398,442    | 692,448     |
| PARKS                                     | 190,303     | 213,560    | 206,760    | 230,000     |
| FIRE                                      | 2,280,639   | 3,096,049  | 3,268,230  | 3,088,888   |
| NON-DEPARTMENTAL                          | 584,148     | 640,091    | 868,615    | 1,124,419   |
| TOTAL GENERAL FUND EXPENDITURES           | 5,443,124   | 6,926,492  | 8,462,037  | 7,923,703   |
| WATER UTILITIES FUND                      |             |            |            |             |
| WATER UTILITIES                           | 3,818,249   | 4,123,499  | 4,154,900  | 4,766,550   |
| WATER - ENGINEERING                       | 235,324     | 255,843    | 321,191    | 196,003     |
| TOTAL WATER FUND EXPENDITURES             | 4,053,574   | 4,379,342  | 4,476,091  | 4,962,553   |
| DEBT SERVICE                              |             |            |            |             |
| WATER UTILITIES                           | 834,893     | 672,736    | 672,736    | 570,149     |
| GENERAL FUND                              | 1,812,057   | 1,595,227  | 1,595,226  | 1,360,608   |
| TOTAL DEBT SERVICE                        | 2,646,950   | 2,267,963  | 2,267,962  | 1,930,756   |
| TOTAL EXPENDITURES OPERATING              | 12 142 647  |            |            |             |
| TOTAL EXPENDITURES OPERATING              | 12,143,647  | 13,573,797 | 15,206,090 | 14,817,012  |
| NET REVENUE LESS EXPENDITURES - OPERATING | 2,149,118   | 243,242    | 395,100    | 26,406      |