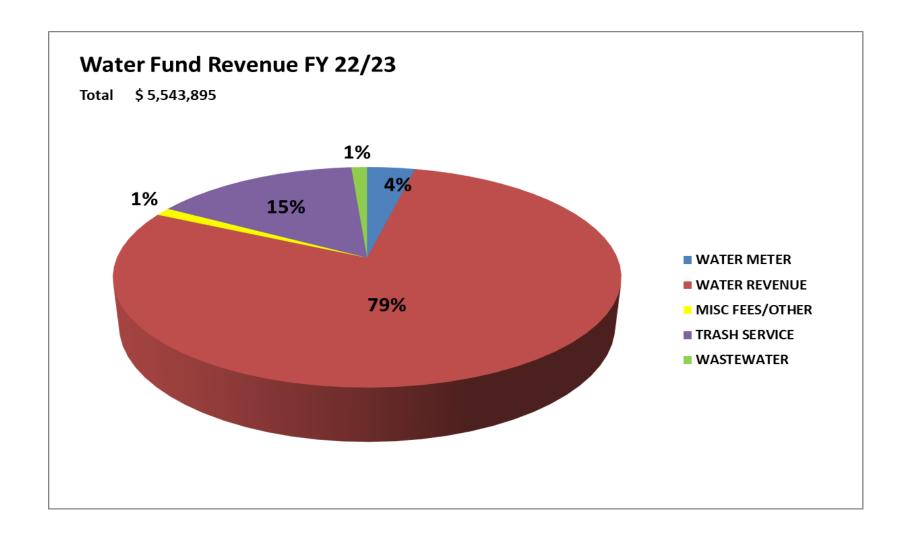

### **TABLE OF CONTENTS**

| OVERVIEW                                      |       |       |
|-----------------------------------------------|-------|-------|
| Organizational Chart                          | Page  | 1     |
| FINANCIAL SUMMARY                             |       |       |
| Total Funds Budget Overview                   | Pages | 2-3   |
| General Fund Balance Summary                  | Page  | 4     |
| Water Fund Balance Summary                    | Page  | 5     |
| Capital Fund Summary                          | Page  | 6     |
| Impact/Development Fee Summary                | Page  | 7     |
| Tax Revenue Comparisons                       | Page  | 8     |
| OPERATING BUDGET                              |       |       |
| GENERAL FUND:                                 |       |       |
| General Fund Revenue Summary Chart            | Page  | 9     |
| General Fund Departmental Expenditures Chart  | Page  | 10    |
| Revenue                                       | Pages | 11-12 |
| City Council                                  | Page  | 13    |
| City Secretary                                | Page  | 14    |
| Administration/Finance                        | Page  | 15    |
| Public Works - Engineering                    | Page  | 16    |
| Public Works - Operations                     | Page  | 17    |
| Parks                                         | Page  | 18    |
| Development Services                          | Page  | 19    |
| Fire Department                               | Page  | 20-21 |
| Non-Departmental                              | Page  | 22    |
| CAPITAL FUND:                                 |       |       |
| Capital Improvements Revenue Summary          | Page  | 23    |
| Capital Improvements - Water and General Fund | Page  | 24    |
| WATER FUND:                                   |       |       |
| Water Fund Revenue Summary Chart              | Page  | 25    |
| Water Fund Expenditures Summary Chart         | Page  | 26    |
| Revenue                                       | Page  | 27    |
| Water                                         | Page  | 28-29 |
| Water - Engineering                           | Page  | 30    |
| Water Debt Service                            | Page  | 31    |
| DEBT SERVICE FUND:                            |       |       |
| Debt Service Summary                          | Page  | 32    |
| Tax Rate Calculation                          | Page  | 33-41 |

Page 1

|                                           | 2020-2021   | 2021-2022  | 2021-2022  | 2022-2023   |
|-------------------------------------------|-------------|------------|------------|-------------|
|                                           | FISCAL YEAR | ORIGINAL   | AMENDED    | FISCAL YEAR |
| DEVENILE CLIMMADY                         | ACTUAL      | BUDGET     | BUDGET     | BUDGET      |
| REVENUE SUMMARY GENERAL FUND              |             |            |            |             |
| PROPERTY TAXES                            | 2,797,218   | 2,850,032  | 2,850,032  | 3,198,325   |
| OTHER TAXES                               | 1,899,336   | 1,801,200  | 2,141,200  | 2,168,642   |
| FINES & FORFEITURES                       | 1,430       | 1,430      | 1,430      | 2,108,042   |
| LICENSES & PERMITS                        | 855,059     | 599,370    | 634,370    | 660,860     |
| FIRE DEPARTMENT REVENUE                   | 1,054,296   | 1,011,330  | 1,140,332  | 1,181,462   |
| FEES & SERVICE CHARGES                    | 13,021      | 72,800     | 72,800     | 46,800      |
| MISCELLANEOUS REVENUES                    | 726,111     | 564,989    | 603,027    | 432,735     |
| GF RESERVE FUNDING (USE OF)               | (215,000)   | 50,000     | 1,144,712  | 250,000     |
| TOTAL GENERAL FUND REVENUE                | 7,131,470   | 6,951,151  | 8,587,903  | 7,938,915   |
| TOTAL GENERAL TOTAL NET ENGL              | 7,232,170   | 0,552,252  | 0,507,500  | 7,550,525   |
| WATER UTILITIES FUND                      |             |            |            |             |
| FEES & SERVICE CHARGES                    | 5,276,530   | 5,253,061  | 5,333,061  | 5,526,295   |
| MISCELLANEOUS REVENUES                    | 71,427      | 17,600     | 85,000     | 17,600      |
| TOTAL WATER UTILITIES FUND REVENUE        | 5,347,957   | 5,270,661  | 5,418,061  | 5,543,895   |
| DEBT SERVICE FUND                         |             |            |            |             |
| PROPERTY TAXES/RESERVE FUNDING            | 1,813,338   | 1,595,226  | 1,595,226  | 1,360,608   |
| TOTAL DEBT SERVICE FUND REVENUE           | 1,813,338   | 1,595,226  | 1,595,226  | 1,360,608   |
| COMBINED REVENUE OPERATIONS               | 14,292,765  | 13,817,038 | 15,601,190 | 14,843,418  |
| COMBINED REVENUE OFERATIONS               | 14,232,703  | 13,617,036 | 13,001,190 | 14,043,410  |
| <u>EXPENDITURES</u>                       |             |            |            |             |
| GENERAL FUND                              |             |            |            |             |
| CITY COUNCIL                              | 22,936      | 33,580     | 33,580     | 33,580      |
| CITY SEC                                  | 158,603     | 176,685    | 232,408    | 267,127     |
| ADMIN/FINANCE                             | 630,970     | 697,841    | 723,459    | 727,417     |
| DEVELOPMENT SERVICES                      | 420,317     | 470,984    | 520,867    | 511,605     |
| PUBLIC WORKS - ENGINEERING                | 873,611     | 1,203,633  | 2,209,676  | 1,248,219   |
| PUBLIC WORKS                              | 281,595     | 394,069    | 398,442    | 692,448     |
| PARKS                                     | 190,303     | 213,560    | 206,760    | 230,000     |
| FIRE                                      | 2,280,639   | 3,096,049  | 3,268,230  | 3,088,888   |
| NON-DEPARTMENTAL                          | 584,148     | 640,091    | 868,615    | 1,124,419   |
| TOTAL GENERAL FUND EXPENDITURES           | 5,443,124   | 6,926,492  | 8,462,037  | 7,923,703   |
| WATER UTILITIES FUND                      |             |            |            |             |
| WATER UTILITIES                           | 3,818,249   | 4,123,499  | 4,154,900  | 4,766,550   |
| WATER - ENGINEERING                       | 235,324     | 255,843    | 321,191    | 196,003     |
| TOTAL WATER FUND EXPENDITURES             | 4,053,574   | 4,379,342  | 4,476,091  | 4,962,553   |
| DEBT SERVICE                              |             |            |            |             |
| WATER UTILITIES                           | 834,893     | 672,736    | 672,736    | 570,149     |
| GENERAL FUND                              | 1,812,057   | 1,595,227  | 1,595,226  | 1,360,608   |
| TOTAL DEBT SERVICE                        | 2,646,950   | 2,267,963  | 2,267,962  | 1,930,756   |
| TOTAL EXPENDITURES OPERATING              | 12 142 647  |            |            |             |
| TOTAL EXPENDITURES OPERATING              | 12,143,647  | 13,573,797 | 15,206,090 | 14,817,012  |
| NET REVENUE LESS EXPENDITURES - OPERATING | 2,149,118   | 243,242    | 395,100    | 26,406      |