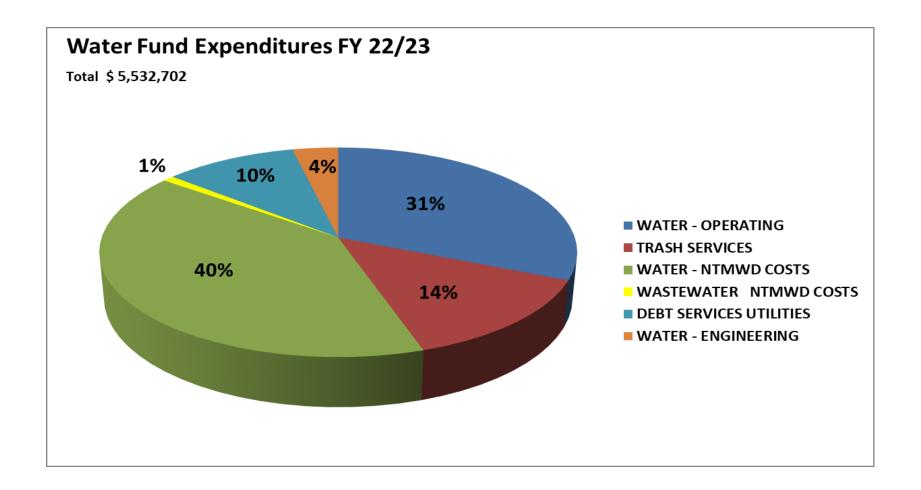

### **TABLE OF CONTENTS**

| OVERVIEW                                      |       |       |
|-----------------------------------------------|-------|-------|
| Organizational Chart                          | Page  | 1     |
| FINANCIAL SUMMARY                             |       |       |
| Total Funds Budget Overview                   | Pages | 2-3   |
| General Fund Balance Summary                  | Page  | 4     |
| Water Fund Balance Summary                    | Page  | 5     |
| Capital Fund Summary                          | Page  | 6     |
| Impact/Development Fee Summary                | Page  | 7     |
| Tax Revenue Comparisons                       | Page  | 8     |
| OPERATING BUDGET                              |       |       |
| GENERAL FUND:                                 |       |       |
| General Fund Revenue Summary Chart            | Page  | 9     |
| General Fund Departmental Expenditures Chart  | Page  | 10    |
| Revenue                                       | Pages | 11-12 |
| City Council                                  | Page  | 13    |
| City Secretary                                | Page  | 14    |
| Administration/Finance                        | Page  | 15    |
| Public Works - Engineering                    | Page  | 16    |
| Public Works - Operations                     | Page  | 17    |
| Parks                                         | Page  | 18    |
| Development Services                          | Page  | 19    |
| Fire Department                               | Page  | 20-21 |
| Non-Departmental                              | Page  | 22    |
| CAPITAL FUND:                                 |       |       |
| Capital Improvements Revenue Summary          | Page  | 23    |
| Capital Improvements - Water and General Fund | Page  | 24    |
| WATER FUND:                                   |       |       |
| Water Fund Revenue Summary Chart              | Page  | 25    |
| Water Fund Expenditures Summary Chart         | Page  | 26    |
| Revenue                                       | Page  | 27    |
| Water                                         | Page  | 28-29 |
| Water - Engineering                           | Page  | 30    |
| Water Debt Service                            | Page  | 31    |
| DEBT SERVICE FUND:                            |       |       |
| Debt Service Summary                          | Page  | 32    |
| Tax Rate Calculation                          | Page  | 33-41 |

Page 1

|                                           | 2020-2021   | 2021-2022  | 2021-2022  | 2022-2023   |
|-------------------------------------------|-------------|------------|------------|-------------|
|                                           | FISCAL YEAR | ORIGINAL   | AMENDED    | FISCAL YEAR |
| DEVENILE CLIMMADY                         | ACTUAL      | BUDGET     | BUDGET     | BUDGET      |
| REVENUE SUMMARY GENERAL FUND              |             |            |            |             |
| PROPERTY TAXES                            | 2,797,218   | 2,850,032  | 2,850,032  | 3,198,325   |
| OTHER TAXES                               | 1,899,336   | 1,801,200  | 2,141,200  | 2,168,642   |
| FINES & FORFEITURES                       | 1,430       | 1,430      | 1,430      | 2,108,042   |
| LICENSES & PERMITS                        | 855,059     | 599,370    | 634,370    | 660,860     |
| FIRE DEPARTMENT REVENUE                   | 1,054,296   | 1,011,330  | 1,140,332  | 1,181,462   |
| FEES & SERVICE CHARGES                    | 13,021      | 72,800     | 72,800     | 46,800      |
| MISCELLANEOUS REVENUES                    | 726,111     | 564,989    | 603,027    | 432,735     |
| GF RESERVE FUNDING (USE OF)               | (215,000)   | 50,000     | 1,144,712  | 250,000     |
| TOTAL GENERAL FUND REVENUE                | 7,131,470   | 6,951,151  | 8,587,903  | 7,938,915   |
| TOTAL GENERAL TOTAL NET ENGL              | 7,232,170   | 0,552,252  | 0,507,500  | 7,550,525   |
| WATER UTILITIES FUND                      |             |            |            |             |
| FEES & SERVICE CHARGES                    | 5,276,530   | 5,253,061  | 5,333,061  | 5,526,295   |
| MISCELLANEOUS REVENUES                    | 71,427      | 17,600     | 85,000     | 17,600      |
| TOTAL WATER UTILITIES FUND REVENUE        | 5,347,957   | 5,270,661  | 5,418,061  | 5,543,895   |
| DEBT SERVICE FUND                         |             |            |            |             |
| PROPERTY TAXES/RESERVE FUNDING            | 1,813,338   | 1,595,226  | 1,595,226  | 1,360,608   |
| TOTAL DEBT SERVICE FUND REVENUE           | 1,813,338   | 1,595,226  | 1,595,226  | 1,360,608   |
| COMBINED REVENUE OPERATIONS               | 14,292,765  | 13,817,038 | 15,601,190 | 14,843,418  |
| COMBINED REVENUE OFERATIONS               | 14,232,703  | 13,617,036 | 13,001,190 | 14,043,410  |
| <u>EXPENDITURES</u>                       |             |            |            |             |
| GENERAL FUND                              |             |            |            |             |
| CITY COUNCIL                              | 22,936      | 33,580     | 33,580     | 33,580      |
| CITY SEC                                  | 158,603     | 176,685    | 232,408    | 267,127     |
| ADMIN/FINANCE                             | 630,970     | 697,841    | 723,459    | 727,417     |
| DEVELOPMENT SERVICES                      | 420,317     | 470,984    | 520,867    | 511,605     |
| PUBLIC WORKS - ENGINEERING                | 873,611     | 1,203,633  | 2,209,676  | 1,248,219   |
| PUBLIC WORKS                              | 281,595     | 394,069    | 398,442    | 692,448     |
| PARKS                                     | 190,303     | 213,560    | 206,760    | 230,000     |
| FIRE                                      | 2,280,639   | 3,096,049  | 3,268,230  | 3,088,888   |
| NON-DEPARTMENTAL                          | 584,148     | 640,091    | 868,615    | 1,124,419   |
| TOTAL GENERAL FUND EXPENDITURES           | 5,443,124   | 6,926,492  | 8,462,037  | 7,923,703   |
| WATER UTILITIES FUND                      |             |            |            |             |
| WATER UTILITIES                           | 3,818,249   | 4,123,499  | 4,154,900  | 4,766,550   |
| WATER - ENGINEERING                       | 235,324     | 255,843    | 321,191    | 196,003     |
| TOTAL WATER FUND EXPENDITURES             | 4,053,574   | 4,379,342  | 4,476,091  | 4,962,553   |
| DEBT SERVICE                              |             |            |            |             |
| WATER UTILITIES                           | 834,893     | 672,736    | 672,736    | 570,149     |
| GENERAL FUND                              | 1,812,057   | 1,595,227  | 1,595,226  | 1,360,608   |
| TOTAL DEBT SERVICE                        | 2,646,950   | 2,267,963  | 2,267,962  | 1,930,756   |
| TOTAL EXPENDITURES OPERATING              | 12 142 647  |            |            |             |
| TOTAL EXPENDITURES OPERATING              | 12,143,647  | 13,573,797 | 15,206,090 | 14,817,012  |
| NET REVENUE LESS EXPENDITURES - OPERATING | 2,149,118   | 243,242    | 395,100    | 26,406      |