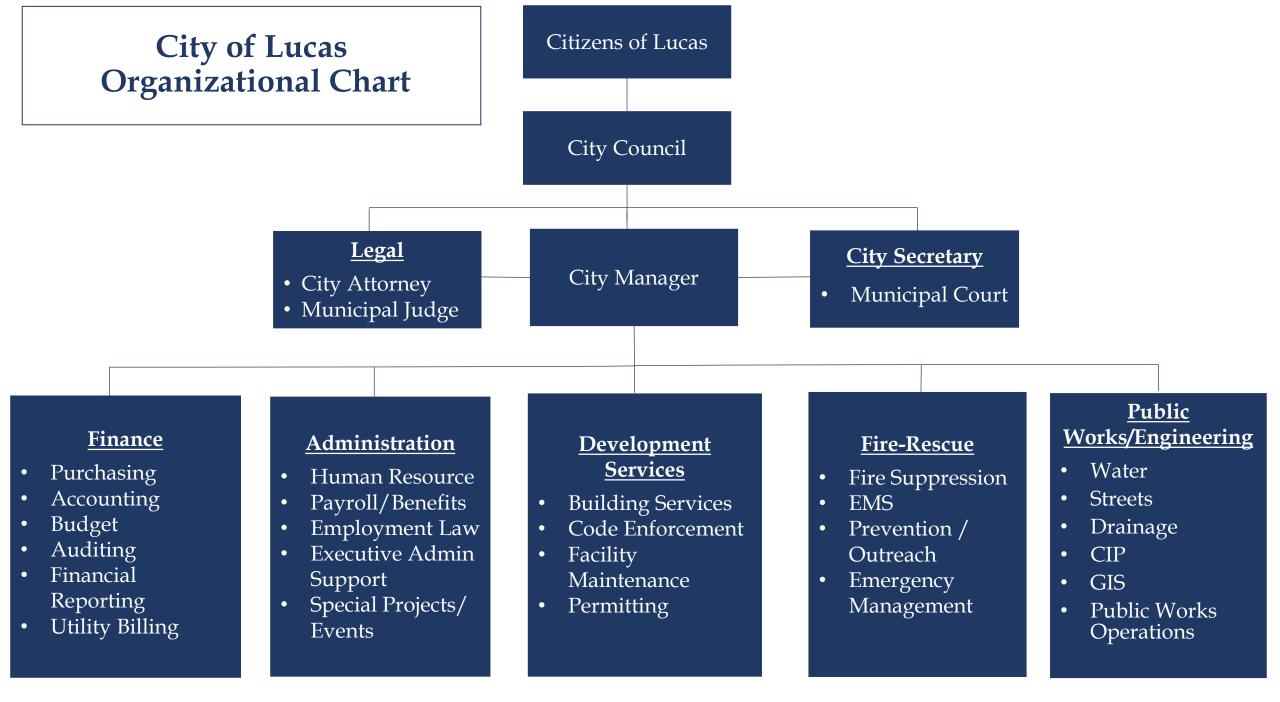

### **TABLE OF CONTENTS**

| OVERVIEW                                      |       |       |
|-----------------------------------------------|-------|-------|
| Organizational Chart                          | Page  | 1     |
| FINANCIAL SUMMARY                             |       |       |
| Total Funds Budget Overview                   | Pages | 2-3   |
| General Fund Balance Summary                  | Page  | 4     |
| Water Fund Balance Summary                    | Page  | 5     |
| Capital Fund Summary                          | Page  | 6     |
| Impact/Development Fee Summary                | Page  | 7     |
| Tax Revenue Comparisons                       | Page  | 8     |
| OPERATING BUDGET                              |       |       |
| GENERAL FUND:                                 |       |       |
| General Fund Revenue Summary Chart            | Page  | 9     |
| General Fund Departmental Expenditures Chart  | Page  | 10    |
| Revenue                                       | Pages | 11-12 |
| City Council                                  | Page  | 13    |
| City Secretary                                | Page  | 14    |
| Administration/Finance                        | Page  | 15    |
| Public Works - Engineering                    | Page  | 16    |
| Public Works - Operations                     | Page  | 17    |
| Parks                                         | Page  | 18    |
| Development Services                          | Page  | 19    |
| Fire Department                               | Page  | 20-21 |
| Non-Departmental                              | Page  | 22    |
| CAPITAL FUND:                                 |       |       |
| Capital Improvements Revenue Summary          | Page  | 23    |
| Capital Improvements - Water and General Fund | Page  | 24    |
| WATER FUND:                                   |       |       |
| Water Fund Revenue Summary Chart              | Page  | 25    |
| Water Fund Expenditures Summary Chart         | Page  | 26    |
| Revenue                                       | Page  | 27    |
| Water                                         | Page  | 28-29 |
| Water - Engineering                           | Page  | 30    |
| Water Debt Service                            | Page  | 31    |
| DEBT SERVICE FUND:                            |       |       |
| Debt Service Summary                          | Page  | 32    |
| Tax Rate Calculation                          | Page  | 33-41 |