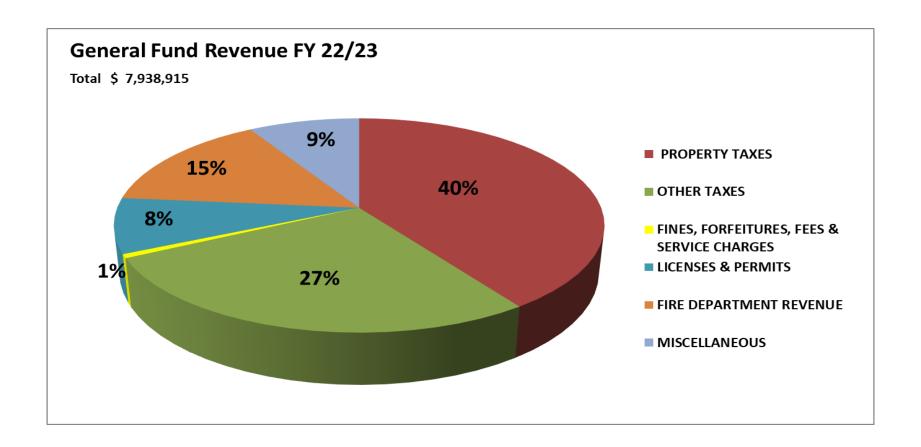

Page 1

|                                           | 2020-2021   | 2021-2022  | 2021-2022  | 2022-2023   |
|-------------------------------------------|-------------|------------|------------|-------------|
|                                           | FISCAL YEAR | ORIGINAL   | AMENDED    | FISCAL YEAR |
| DEVENILE CLIMMADY                         | ACTUAL      | BUDGET     | BUDGET     | BUDGET      |
| REVENUE SUMMARY GENERAL FUND              |             |            |            |             |
| PROPERTY TAXES                            | 2,797,218   | 2,850,032  | 2,850,032  | 3,198,325   |
| OTHER TAXES                               | 1,899,336   | 1,801,200  | 2,141,200  | 2,168,642   |
| FINES & FORFEITURES                       | 1,430       | 1,430      | 1,430      | 2,108,042   |
| LICENSES & PERMITS                        | 855,059     | 599,370    | 634,370    | 660,860     |
| FIRE DEPARTMENT REVENUE                   | 1,054,296   | 1,011,330  | 1,140,332  | 1,181,462   |
| FEES & SERVICE CHARGES                    | 13,021      | 72,800     | 72,800     | 46,800      |
| MISCELLANEOUS REVENUES                    | 726,111     | 564,989    | 603,027    | 432,735     |
| GF RESERVE FUNDING (USE OF)               | (215,000)   | 50,000     | 1,144,712  | 250,000     |
| TOTAL GENERAL FUND REVENUE                | 7,131,470   | 6,951,151  | 8,587,903  | 7,938,915   |
| TOTAL GENERAL TOTAL NET ENGL              | 7,232,170   | 0,552,252  | 0,507,500  | 7,550,525   |
| WATER UTILITIES FUND                      |             |            |            |             |
| FEES & SERVICE CHARGES                    | 5,276,530   | 5,253,061  | 5,333,061  | 5,526,295   |
| MISCELLANEOUS REVENUES                    | 71,427      | 17,600     | 85,000     | 17,600      |
| TOTAL WATER UTILITIES FUND REVENUE        | 5,347,957   | 5,270,661  | 5,418,061  | 5,543,895   |
| DEBT SERVICE FUND                         |             |            |            |             |
| PROPERTY TAXES/RESERVE FUNDING            | 1,813,338   | 1,595,226  | 1,595,226  | 1,360,608   |
| TOTAL DEBT SERVICE FUND REVENUE           | 1,813,338   | 1,595,226  | 1,595,226  | 1,360,608   |
| COMBINED REVENUE OPERATIONS               | 14,292,765  | 13,817,038 | 15,601,190 | 14,843,418  |
| COMBINED REVENUE OFERATIONS               | 14,232,703  | 13,617,036 | 13,001,190 | 14,043,410  |
| <u>EXPENDITURES</u>                       |             |            |            |             |
| GENERAL FUND                              |             |            |            |             |
| CITY COUNCIL                              | 22,936      | 33,580     | 33,580     | 33,580      |
| CITY SEC                                  | 158,603     | 176,685    | 232,408    | 267,127     |
| ADMIN/FINANCE                             | 630,970     | 697,841    | 723,459    | 727,417     |
| DEVELOPMENT SERVICES                      | 420,317     | 470,984    | 520,867    | 511,605     |
| PUBLIC WORKS - ENGINEERING                | 873,611     | 1,203,633  | 2,209,676  | 1,248,219   |
| PUBLIC WORKS                              | 281,595     | 394,069    | 398,442    | 692,448     |
| PARKS                                     | 190,303     | 213,560    | 206,760    | 230,000     |
| FIRE                                      | 2,280,639   | 3,096,049  | 3,268,230  | 3,088,888   |
| NON-DEPARTMENTAL                          | 584,148     | 640,091    | 868,615    | 1,124,419   |
| TOTAL GENERAL FUND EXPENDITURES           | 5,443,124   | 6,926,492  | 8,462,037  | 7,923,703   |
| WATER UTILITIES FUND                      |             |            |            |             |
| WATER UTILITIES                           | 3,818,249   | 4,123,499  | 4,154,900  | 4,766,550   |
| WATER - ENGINEERING                       | 235,324     | 255,843    | 321,191    | 196,003     |
| TOTAL WATER FUND EXPENDITURES             | 4,053,574   | 4,379,342  | 4,476,091  | 4,962,553   |
| DEBT SERVICE                              |             |            |            |             |
| WATER UTILITIES                           | 834,893     | 672,736    | 672,736    | 570,149     |
| GENERAL FUND                              | 1,812,057   | 1,595,227  | 1,595,226  | 1,360,608   |
| TOTAL DEBT SERVICE                        | 2,646,950   | 2,267,963  | 2,267,962  | 1,930,756   |
| TOTAL EXPENDITURES OPERATING              | 12 142 647  |            |            |             |
| TOTAL EXPENDITURES OPERATING              | 12,143,647  | 13,573,797 | 15,206,090 | 14,817,012  |
| NET REVENUE LESS EXPENDITURES - OPERATING | 2,149,118   | 243,242    | 395,100    | 26,406      |