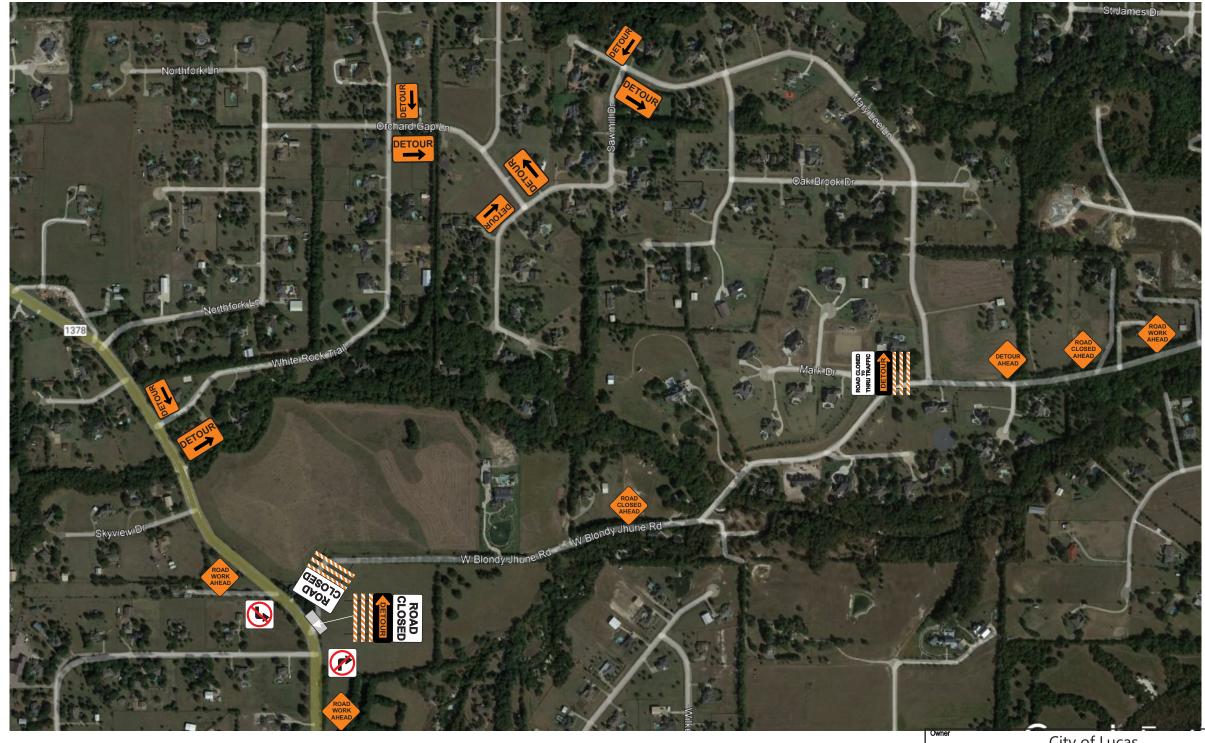

## NOTES: Residents MUST have access at all times.

NOTICE

THIS PLAN IS FOR ILLUSTRATIVE PURPOSES ONLY AND IS NOT INTENDED TO RELIEVE THE CONTRACTOR FROM THE REQUIREMENTS OF THE CONTRACT DOCUMENTS, THE MOST CURRENT VERSION OF THE TEXAS MUTCD AND ALL OTHER APPLICABLE REQUIREMENTS. ANY CHANGES TO THIS PLAN, WORK ZONE CONDITIONS, OR TRAFFIC CONDITIONS, ALSO DO NOT RELIEVE THE CONTRACTOR FROM MAINTAINING PROPER WORK ZONE SAFETY AND THE SAFETY OF THE GENERAL PUBLIC. ANY CHANGES SHALL MEET THE REQUIREMENTS OF THE CONTRACT DOCUMENTS, THE MOST CURRENT VERSION OF THE TEXAS MUTCD AND ALL OTHER APPLICABLE GUIDELINES AND SPECIFICATIONS.

| City of Lucas                     |              |
|-----------------------------------|--------------|
| Project Name                      |              |
| Hendrick Farm                     |              |
| Prime Contractor                  |              |
| Precision Concrete and Excavation |              |
| Date                              | Sheet Number |
| 10/17/22                          | Page 1       |
| Drawn By                          |              |
| CrossPoads I D                    |              |