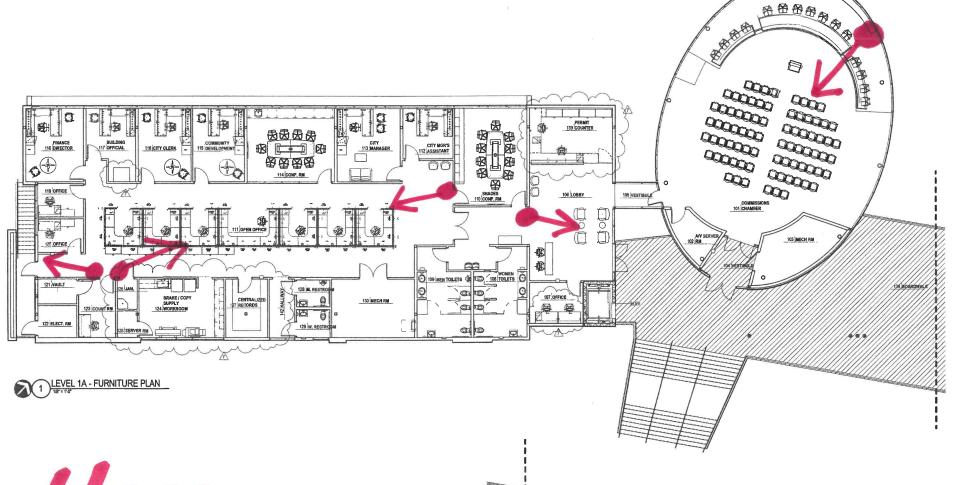

s and tennis courts. There are several light poles on the premises. Do these poles have power available 24/7 or are they on some kind of timer that cuts the power during the day.
  - a. Power is on manual switches located in the concession stand.
- 23. Will a Certificate of Insurance and a Bondability Letter satisfy the requirements for the RFP?
  - a. yes
- 24. Who will be providing the rack at each location?
  - a. Marina Please include in RFP
  - b. Rec center Please include in RFP
  - c. City Hall Please include in RFP
- 25. Do we need to provide a UPS at each location or just the main location?
  - a. Marina Include UPS in location
  - b. Rec center Include a UPS in location
  - c. City Hall Include UPS in location

# 1 camera inside the ship store



# 4-LOWER CAMS



INTERIOR" (5)



# City HAU

UPPER LEVEL





Ric: I Interior L Edgeror





| Printing agreement or |