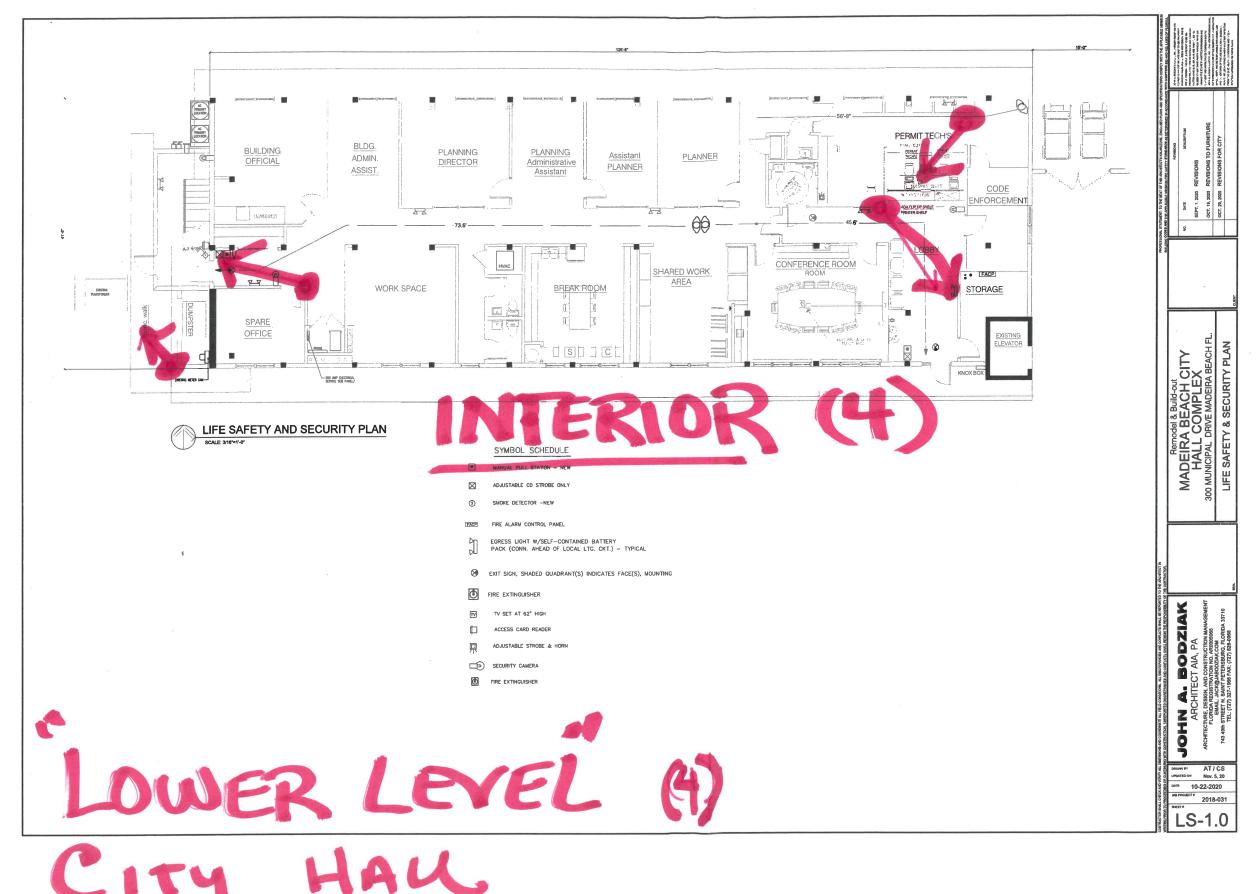

- 1. Is there an existing video management system (VMS)?
  - a. no
- 2. If not, is the City OK with an enterprise-class VMS running in the AWS Cloud?
  - a. No. The City is requiring data storage for the marina, recreation center and city hall on site for their respective cameras.
- 2. Is there adequate wireline back-haul capacity for connectivity to the cloud?
  - a. n/a
- 3. If an on-prem VMS is required, is the server capacity available in the IT room or does it need to be deployed as part of this solution requirement?
  - a. Server capacity is not available.
- 4. Will the cameras need to be connected to the video server via structured cabling?
  - a. yes
- 5. Will a VLAN participation be available?
  - a. yes
- 6. Does the Florida record retention law require 30-days of video storage?
  - a. Yes, please provide auto retention capabilities
- 7. What is the total number of cameras expected for all the facilities?
  - a. Marina 9 outdoor, 1 indoor
  - b. Rec Center
    - i. 1 Interior Camera
    - ii. 6 Exterior Camera's
    - iii. 9 Camera's Outdoors on Property
      - 1. Field 1, Field 2, Field 3, Tennis 1, Tennis 2, Basketball, Concession (180 for both doors), Playground, Splash Pad
  - c. City Hall 11 outdoor, 9 indoor
- 8. Beyond non-recurring / capex costs, does the City have a budget for post deployment O&M and cloud hosting services?
  - a. No, please include costs for local and cloud bases services.
- 9. Are extended warranty and a maintenance plan with service SLAs a required part of this RFP?
  - a. yes
- 10. Is there a total known budget limitation? What is the breakdown between HW/SW and O&M)
  - a. There is not a specific budget for this project. The city is looking for the best value of vendor solution(s) and hardware/software technology pricing.
- 11. Can you send us the previous bid tabs (current supplier, current price, and prior bidders with prices)?
  - a. enclosed
- 12. Due to Covid, will completely electronic versions of the Proposal Submissions be allowed?
  - a. no
- 13. Can you please confirm a P&P Bond is required for this project?
  - a. yes
- 14. Please explain in detail the City's plan to allow "paid customers" to be able to log into the camera system and see cameras? Who is to handle the payment factors to allow/deny access? Does each site have the requisite UPLOAD bandwidth and speed to handle the streaming of an unknown number of streams of high-resolution video? Has the City considered just streaming the video to a City provided/created website that users can log into and view video instead (i.e. webcam)?

# 4-LOWER CAMS

INTERIOR" (5)