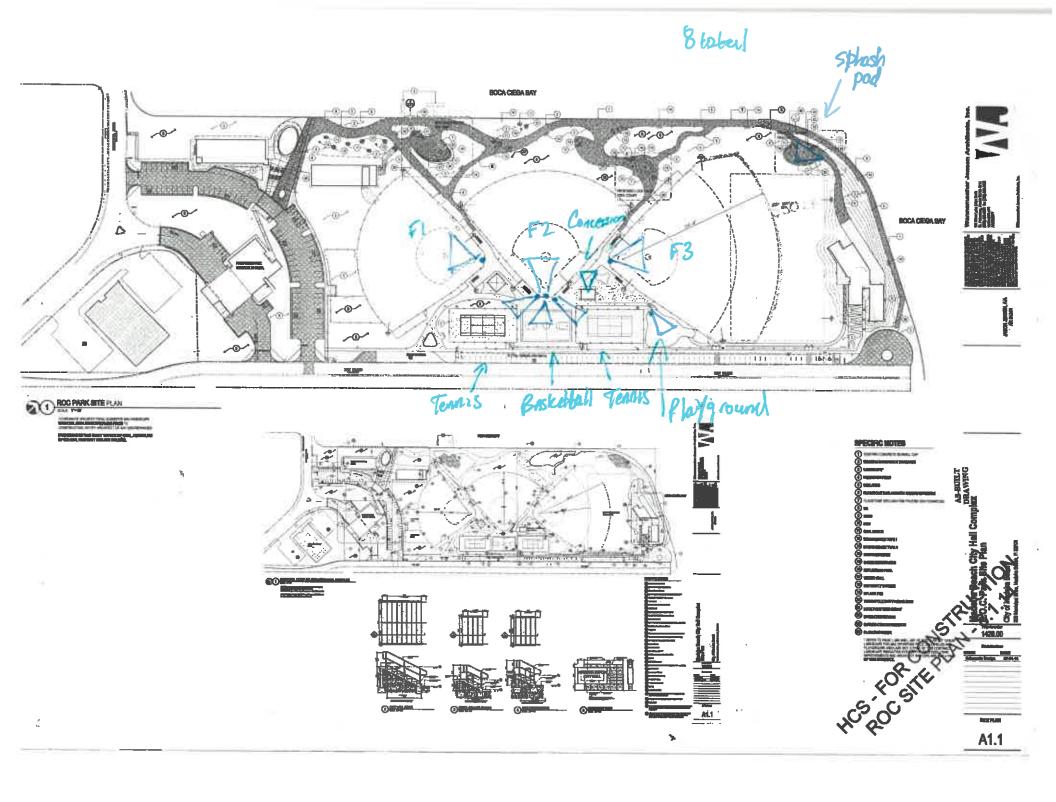

- 1. Is there an existing video management system (VMS)?
  - a. no
- 2. If not, is the City OK with an enterprise-class VMS running in the AWS Cloud?
  - a. No. The City is requiring data storage for the marina, recreation center and city hall on site for their respective cameras.
- 2. Is there adequate wireline back-haul capacity for connectivity to the cloud?
  - a. n/a
- 3. If an on-prem VMS is required, is the server capacity available in the IT room or does it need to be deployed as part of this solution requirement?
  - a. Server capacity is not available.
- 4. Will the cameras need to be connected to the video server via structured cabling?
  - a. yes
- 5. Will a VLAN participation be available?
  - a. yes
- 6. Does the Florida record retention law require 30-days of video storage?
  - a. Yes, please provide auto retention capabilities
- 7. What is the total number of cameras expected for all the facilities?
  - a. Marina 9 outdoor, 1 indoor
  - b. Rec Center
    - i. 1 Interior Camera
    - ii. 6 Exterior Camera's
    - iii. 9 Camera's Outdoors on Property
      - 1. Field 1, Field 2, Field 3, Tennis 1, Tennis 2, Basketball, Concession (180 for both doors), Playground, Splash Pad
  - c. City Hall 11 outdoor, 9 indoor
- 8. Beyond non-recurring / capex costs, does the City have a budget for post deployment O&M and cloud hosting services?
  - a. No, please include costs for local and cloud bases services.
- 9. Are extended warranty and a maintenance plan with service SLAs a required part of this RFP?
  - a. yes
- 10. Is there a total known budget limitation? What is the breakdown between HW/SW and O&M)
  - a. There is not a specific budget for this project. The city is looking for the best value of vendor solution(s) and hardware/software technology pricing.
- 11. Can you send us the previous bid tabs (current supplier, current price, and prior bidders with prices)?
  - a. enclosed
- 12. Due to Covid, will completely electronic versions of the Proposal Submissions be allowed?
  - a. no
- 13. Can you please confirm a P&P Bond is required for this project?
  - a. yes
- 14. Please explain in detail the City's plan to allow "paid customers" to be able to log into the camera system and see cameras? Who is to handle the payment factors to allow/deny access? Does each site have the requisite UPLOAD bandwidth and speed to handle the streaming of an unknown number of streams of high-resolution video? Has the City considered just streaming the video to a City provided/created website that users can log into and view video instead (i.e. webcam)?