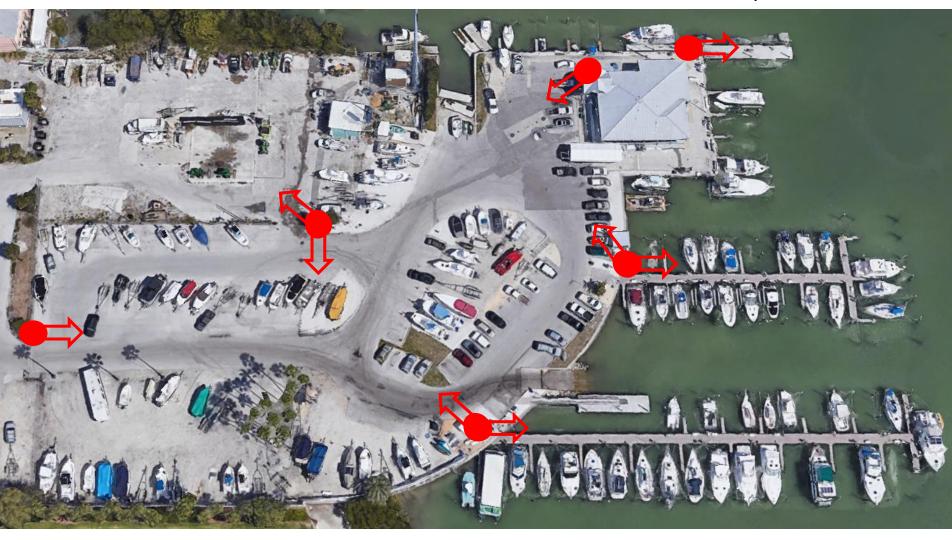

meras looking at the softball fields and tennis courts. There are several light poles on the premises. Do these poles have power available 24/7 or are they on some kind of timer that cuts the power during the day.
  - a. Power is on manual switches located in the concession stand.
- 23. Will a Certificate of Insurance and a Bondability Letter satisfy the requirements for the RFP?
  - a. yes
- 24. Who will be providing the rack at each location?
  - a. Marina Please include in RFP
  - b. Rec center Please include in RFP
  - c. City Hall Please include in RFP
- 25. Do we need to provide a UPS at each location or just the main location?
  - a. Marina Include UPS in location
  - b. Rec center Include a UPS in location
  - c. City Hall Include UPS in location

# 1 camera inside the ship store



# 4-LOWER CAMS



INTERIOR" (5)



# City HAU

UPPER LEVEL





Ric: I Interior L Edgeror





| Printing agreement or |