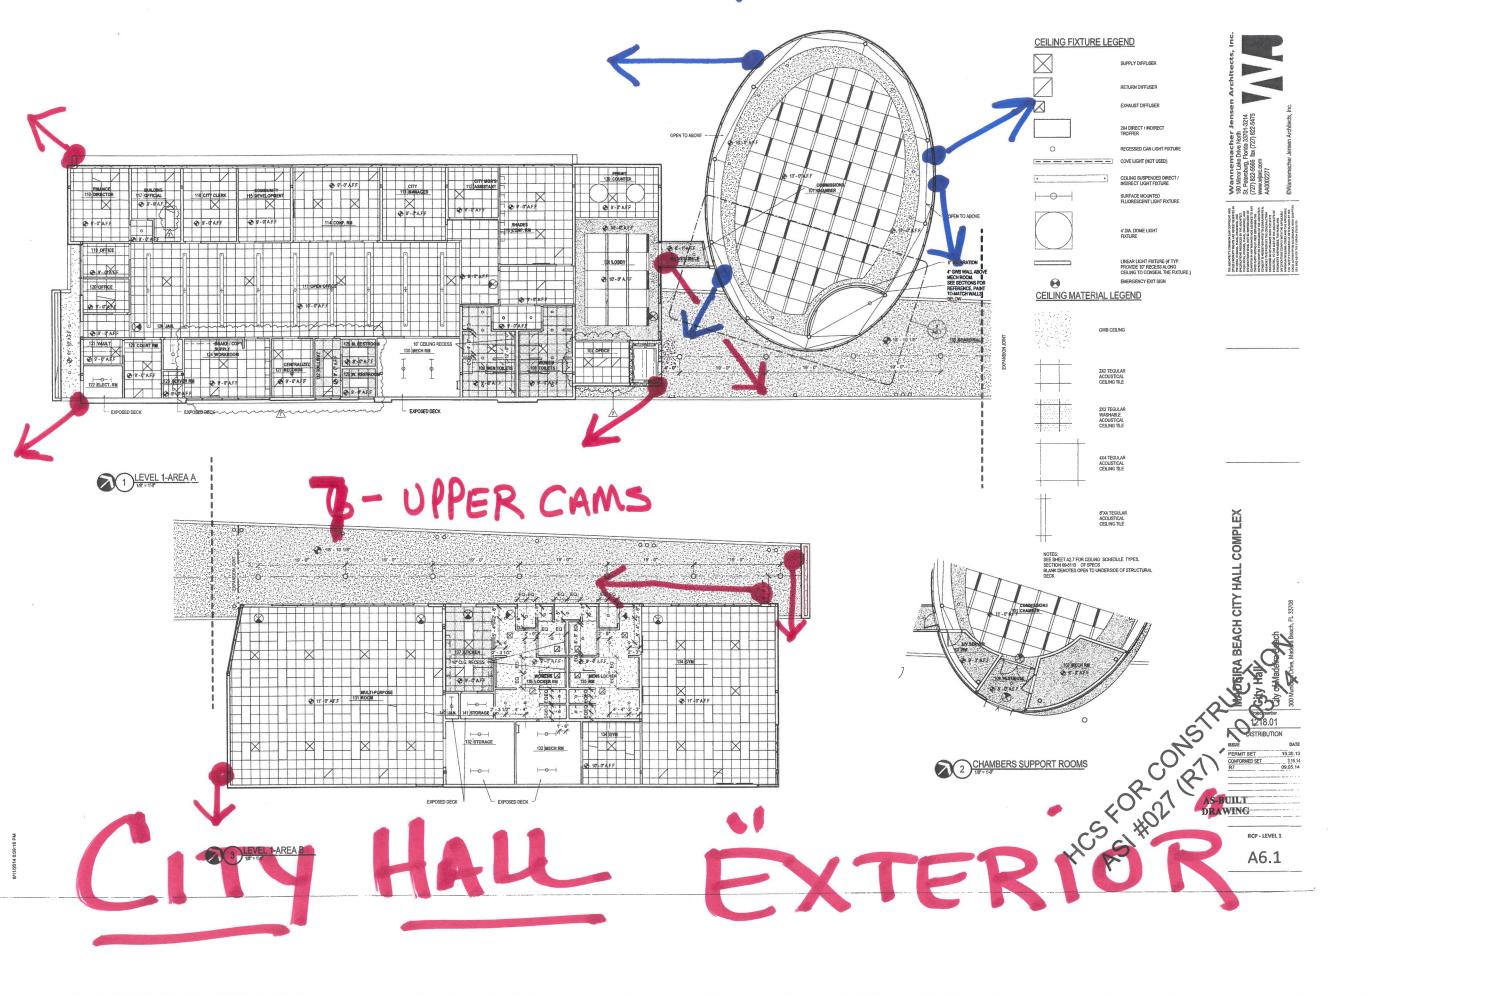

he softball fields and tennis courts. There are several light poles on the premises. Do these poles have power available 24/7 or are they on some kind of timer that cuts the power during the day.
  - a. Power is on manual switches located in the concession stand.
- 23. Will a Certificate of Insurance and a Bondability Letter satisfy the requirements for the RFP?
  - a. yes
- 24. Who will be providing the rack at each location?
  - a. Marina Please include in RFP
  - b. Rec center Please include in RFP
  - c. City Hall Please include in RFP
- 25. Do we need to provide a UPS at each location or just the main location?
  - a. Marina Include UPS in location
  - b. Rec center Include a UPS in location
  - c. City Hall Include UPS in location

# 1 camera inside the ship store



# 4-LOWER CAMS



INTERIOR" (5)



# City HAU

UPPER LEVEL





Ric: I Interior L Edgeror





| Printing agreement or |