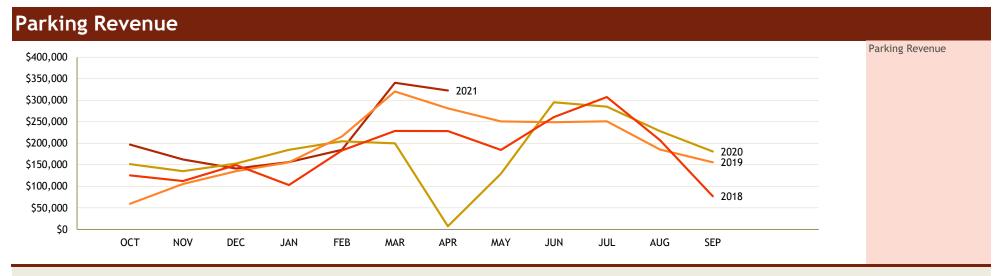

| REGION |      | ОСТ       | NOV       | DEC       | JAN       | FEB       | MAR         | APR       | MAY       | JUN       | JUL       | AUG       | SEP       | TOTAL          | %  |
|--------|------|-----------|-----------|-----------|-----------|-----------|-------------|-----------|-----------|-----------|-----------|-----------|-----------|----------------|----|
|        | 2021 | \$197,061 | \$162,613 | \$141,468 | \$156,442 | \$185,035 | \$340,616   | \$322,735 |           |           |           |           |           |                |    |
|        | 2020 | \$151,599 | \$135,396 | \$152,889 | \$185,045 | \$204,697 | \$200,000   | \$7,416   | \$129,555 | \$295,277 | \$285,246 | \$228,331 | \$181,065 | \$2,156,516.00 | 0% |
|        | 2019 | \$59,658  | \$105,573 | \$135,435 | \$155,835 | \$215,880 | \$320,373   | \$281,292 | \$250,839 | \$249,117 | \$251,165 | \$185,849 | \$155,899 | \$2,366,915.00 |    |
|        | 2018 | \$125,467 | \$112,452 | \$149,643 | \$103,029 | \$183,339 | \$228,810   | \$228,566 | \$184,700 | \$261,023 | \$307,461 | \$207,545 | \$77,008  | \$2,169,043.00 |    |
|        |      |           |           |           |           |           |             |           |           |           |           |           |           | \$0.00         | 0% |
|        |      |           |           |           |           |           |             |           |           |           |           |           |           | \$0.00         | 0% |
|        |      |           |           |           |           |           |             |           |           |           |           |           |           | \$0.00         | 0% |
|        |      |           |           |           |           |           |             |           |           |           |           |           |           | \$0.00         | 0% |
| TOTAL  |      | \$533,785 | \$516,034 | \$579,435 | \$600,351 | \$788,951 | \$1,089,799 | \$840,009 | \$565,094 | \$805,417 | \$843,872 | \$621,725 | \$413,972 | ###########    | 0% |