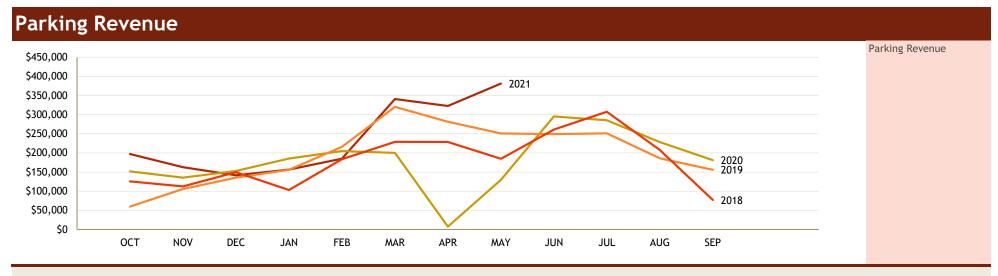

| REGION |      | ОСТ       | NOV       | DEC       | JAN       | FEB       | MAR         | APR       | MAY       | JUN       | JUL       | AUG       | SEP       | TOTAL          | %  |
|--------|------|-----------|-----------|-----------|-----------|-----------|-------------|-----------|-----------|-----------|-----------|-----------|-----------|----------------|----|
|        | 2021 | \$197,061 | \$162,613 | \$141,468 | \$156,442 | \$185,035 | \$340,616   | \$322,735 | \$381,139 |           |           |           |           |                |    |
|        | 2020 | \$151,599 | \$135,396 | \$152,889 | \$185,045 | \$204,697 | \$200,000   | \$7,416   | \$129,555 | \$295,277 | \$285,246 | \$228,331 | \$181,065 | \$2,156,516.00 | 0% |
|        | 2019 | \$59,658  | \$105,573 | \$135,435 | \$155,835 | \$215,880 | \$320,373   | \$281,292 | \$250,839 | \$249,117 | \$251,165 | \$185,849 | \$155,899 | \$2,366,915.00 |    |
|        | 2018 | \$125,467 | \$112,452 | \$149,643 | \$103,029 | \$183,339 | \$228,810   | \$228,566 | \$184,700 | \$261,023 | \$307,461 | \$207,545 | \$77,008  | \$2,169,043.00 |    |
|        |      |           |           |           |           |           |             |           |           |           |           |           |           | \$0.00         | 0% |
|        |      |           |           |           |           |           |             |           |           |           |           |           |           | \$0.00         | 0% |
|        |      |           |           |           |           |           |             |           |           |           |           |           |           | \$0.00         | 0% |
|        |      |           |           |           |           |           |             |           |           |           |           |           |           | \$0.00         | 0% |
| TOTAL  |      | \$533,785 | \$516,034 | \$579,435 | \$600,351 | \$788,951 | \$1,089,799 | \$840,009 | \$946,233 | \$805,417 | \$843,872 | \$621,725 | \$413,972 | ###########    | 0% |