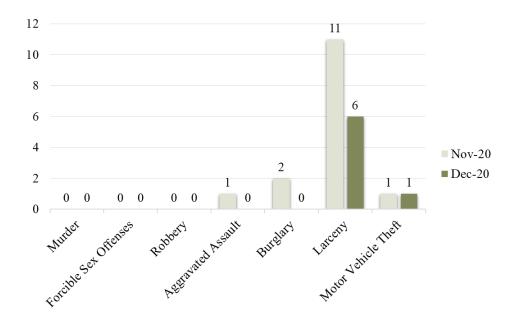

### **UCR Part I Crimes**

| December 2020             |               |               |                      |                      |  |  |
|---------------------------|---------------|---------------|----------------------|----------------------|--|--|
| UCR Part I Crime Category | November 2020 | December 2020 | December 2019<br>YTD | December 2020<br>YTD |  |  |
| Murder                    | 0             | 0             | 0                    | 1                    |  |  |
| Forcible Sex Offenses     | 0             | 0             | 2                    | 1                    |  |  |
| Robbery                   | 0             | 0             | 1                    | 2                    |  |  |
| Aggravated Assault        | 1             | 0             | 12                   | 10                   |  |  |
| Burglary                  | 2             | 0             | 10                   | 7                    |  |  |
| Larceny                   | 11            | 6             | 143                  | 115                  |  |  |
| Motor Vehicle Theft       | 1             | 1             | 4                    | 7                    |  |  |
| GRAND TOTAL               | 15            | 7             | 172                  | 143                  |  |  |