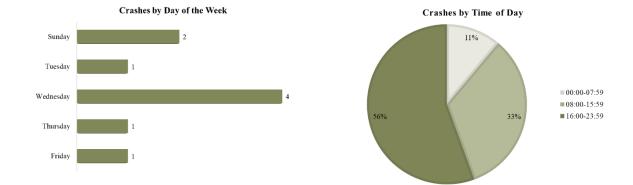

### **Crash & Citation Analysis**

There were a total of **9** crashes in the City of Madeira Beach during December 2020. \**Crash data is filtered by disposition type and may include "accident and hit and run" problem types.* 

| CRASH LOCATIONS              | TOTAL |
|------------------------------|-------|
| 14701 Gulf Blvd              | 1     |
| 14710 Gulf Blvd              | 1     |
| 15023 Gulf Blvd              | 1     |
| 150th Ave/1ST STREET EAST    | 1     |
| Duhme Rd/Tom Stuart Causeway | 1     |
| Gulf Blvd/140th Ave          | 1     |
| Gulf Blvd/150th Ave          | 1     |
| Madeira Way/150th Ave        | 1     |
| Tom Stuart Causeway          | 1     |