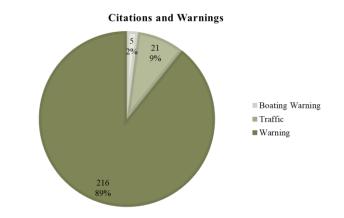

There were a total of 242 citations and warnings issued in the City of Madeira Beach during December 2020.

| TOP 10 TRAFFIC CITATION LOCATIONS | TOTAL |
|-----------------------------------|-------|
| Gulf Blvd & 153rd Ave             | 3     |
| Gulf Blvd & 147th Ave             | 2     |
| Duhme Rd & American Legion Drive  | 2     |
| 129th Ave W & Gulf Blvd           | 2     |
| 150th Ave & Gulf Blvd             | 2     |
| 155th Ave & Gulf Blvd             | 2     |
| Duhme Rd & Tom Stuart Causeway    | 1     |
| Gulf Blvd & 140th Ave             | 1     |
| 14710 Gulf Blvd                   | 1     |
| 133rd Ave E & Gulf Blvd           | 1     |