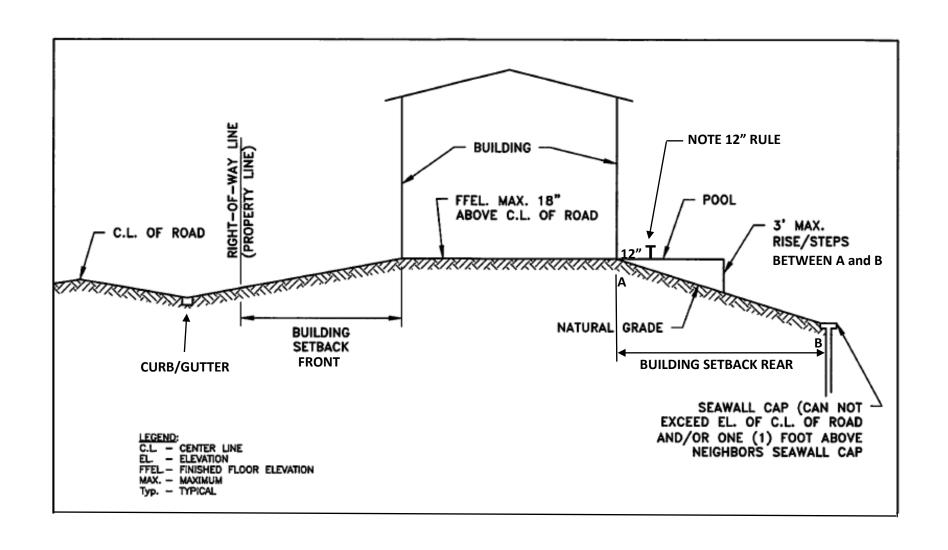

## SEAWALL CHECKLIST

| <br><b>Construction Drawings</b> – 1 set of signed and sealed drawings. If raising the seawall cap elevation, please include a profile drawing (side elevation) showing existing seawall elevation and proposed elevation (see attached example); |
|---------------------------------------------------------------------------------------------------------------------------------------------------------------------------------------------------------------------------------------------------|
| <br><b>Current Sealed Survey (Boundary &amp; Topographic)</b> – In the original size, showing all existing dimensions and improvements on the site;                                                                                               |
| <br><b>Erosion Control</b> – Use a copy of the site plan or survey to show the location of the erosion control measures to be used;                                                                                                               |
| <br><b>Drainage Plan</b> – If raising the seawall cap elevation, please include a site plan with proposed drainage, showing existing & proposed grades onsite and on adjacent properties;                                                         |

If a required document does not apply to your application, upload a blank document.

NOTE: Seawall cap cannot exceed elevation of the center line of the road and/or one (1)

foot above neighbor's seawall cap. (see profile example)

## PROFILE DRAWING FOR POOLS AND SEAWALLS