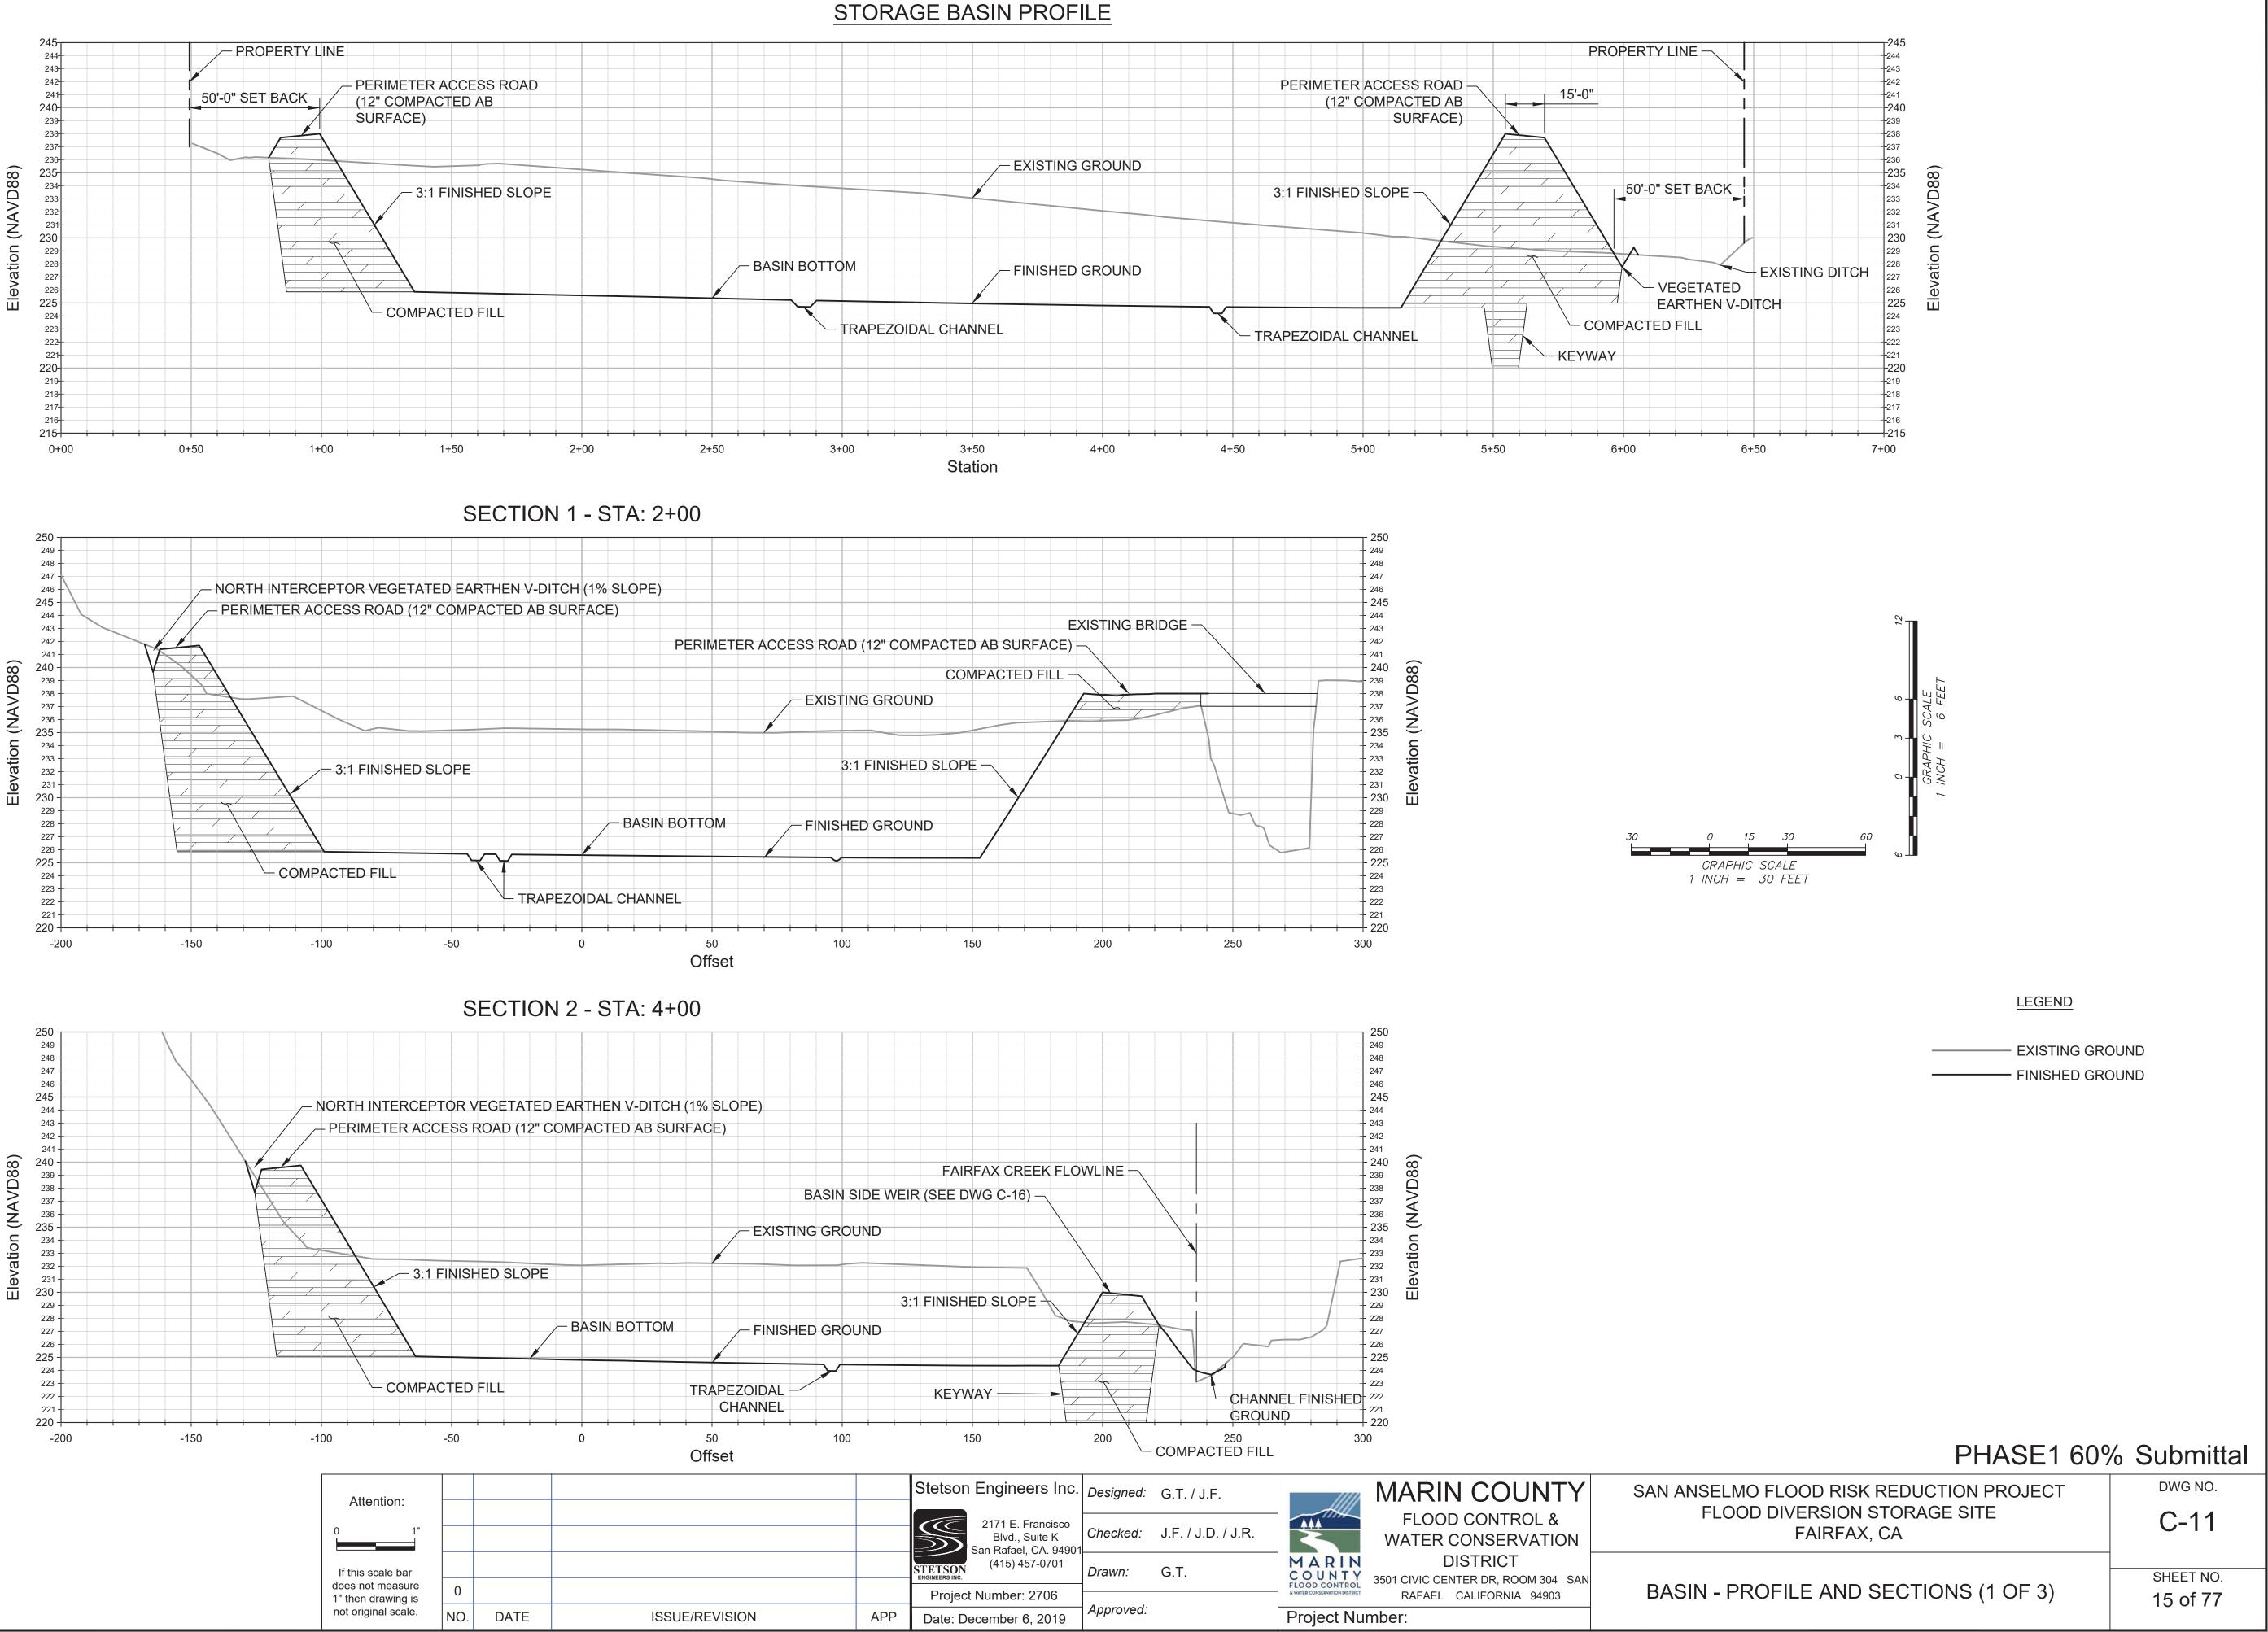

<sup>----</sup> F:\DATA\2706\AutoCAD\Design\Sheets\Sh15-BasinProf&Sec.dwg - 12/5/2019

<u>LEGEND</u>

- EXISTING GROUND — FINISHED GROUND

| Attention:                                                  |     |      |  |
|-------------------------------------------------------------|-----|------|--|
| 0 1"                                                        |     |      |  |
| If this scale bar                                           |     |      |  |
| If this scale bar<br>does not measure<br>1" then drawing is | 0   |      |  |
| not original scale.                                         | NO. | DATE |  |
|                                                             | 0   |      |  |

## ACCESS ROAD CENTERLINE PROFILE

Stetson Engineers Inc. Designed: G.T. / J.F. MARIN COUNTY FLOOD CONTROL & 2171 E. Francisco Blvd., Suite K San Rafael, CA. 94901  $\bigcirc$ Checked: J.F. / J.D. / J.R. WATER CONSERVATION  $\gg$ DISTRICT MARIN (415) 457-0701 Drawn: G.T. STETSON 3501 CIVIC CENTER DR, ROOM 304 SAN RAFAEL CALIFORNIA 94903 Project Number: 2706 Approved: Project Number: **ISSUE/REVISION** APP Date: December 6, 2019