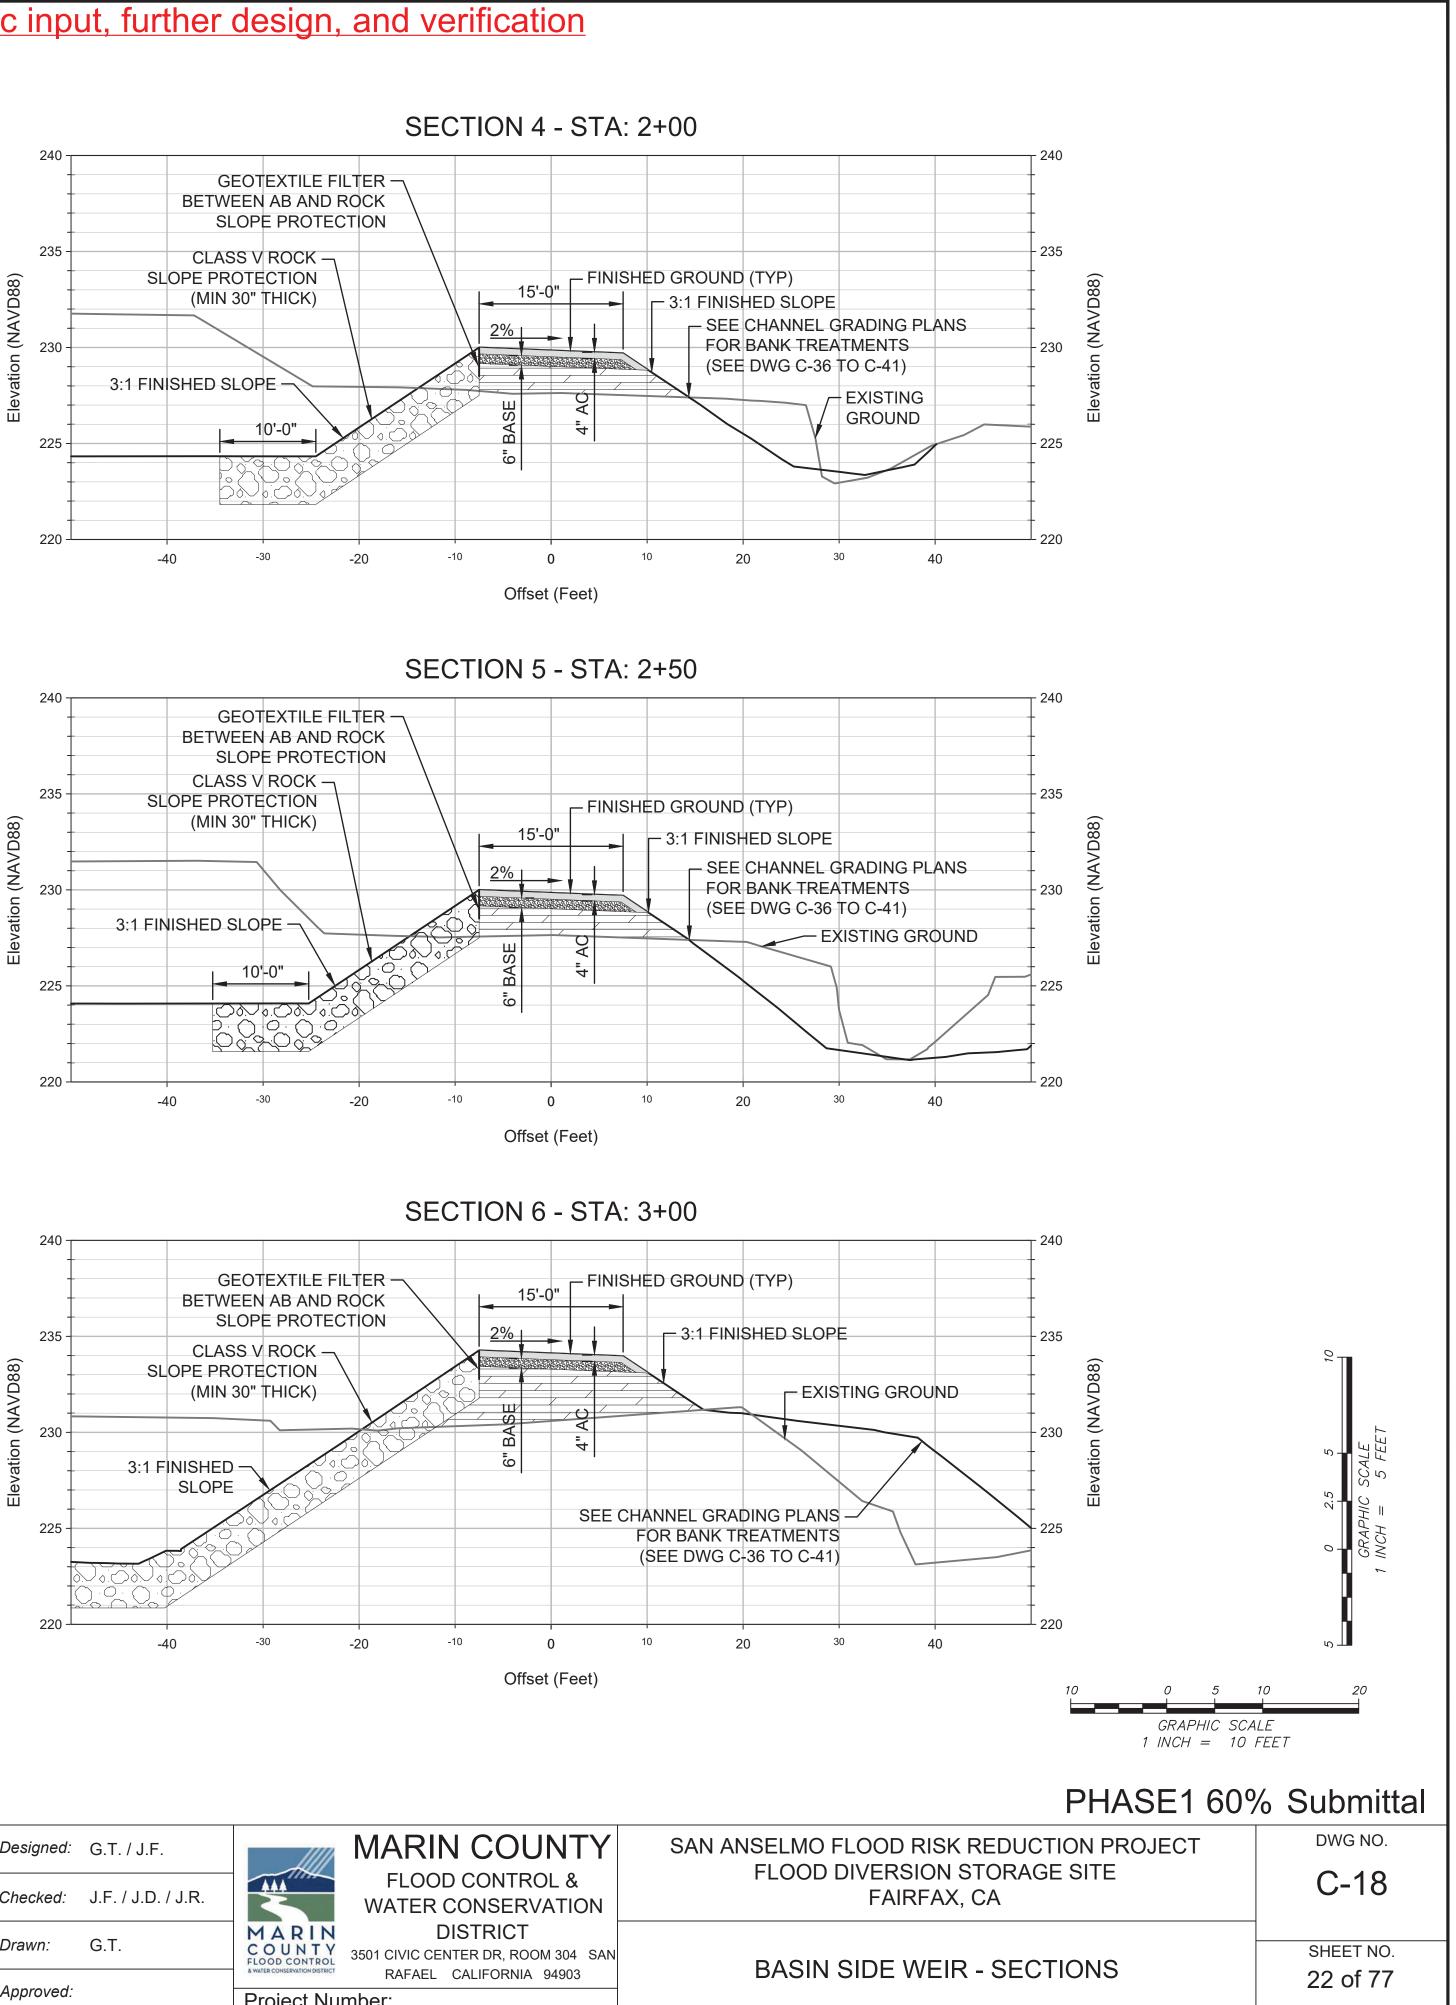

# This 60% plan is preliminary and will change given public input, further design, and verification

# PHASE1 60% Submittal

SAN ANSELMO FLOOD RISK REDUCTION PROJECT FLOOD DIVERSION STORAGE SITE FAIRFAX, CA

FLOW DIVERSION AND SPILLWAY STRUCTURE **ELEVATIONS AND PROFILE** 

DWG NO. C-22

SHEET NO. 26 of 77

---- F:\DATA\2706\AutoCAD\Design\Sheets\Sh25-26-27-Structure.dwg - 12/5/2019