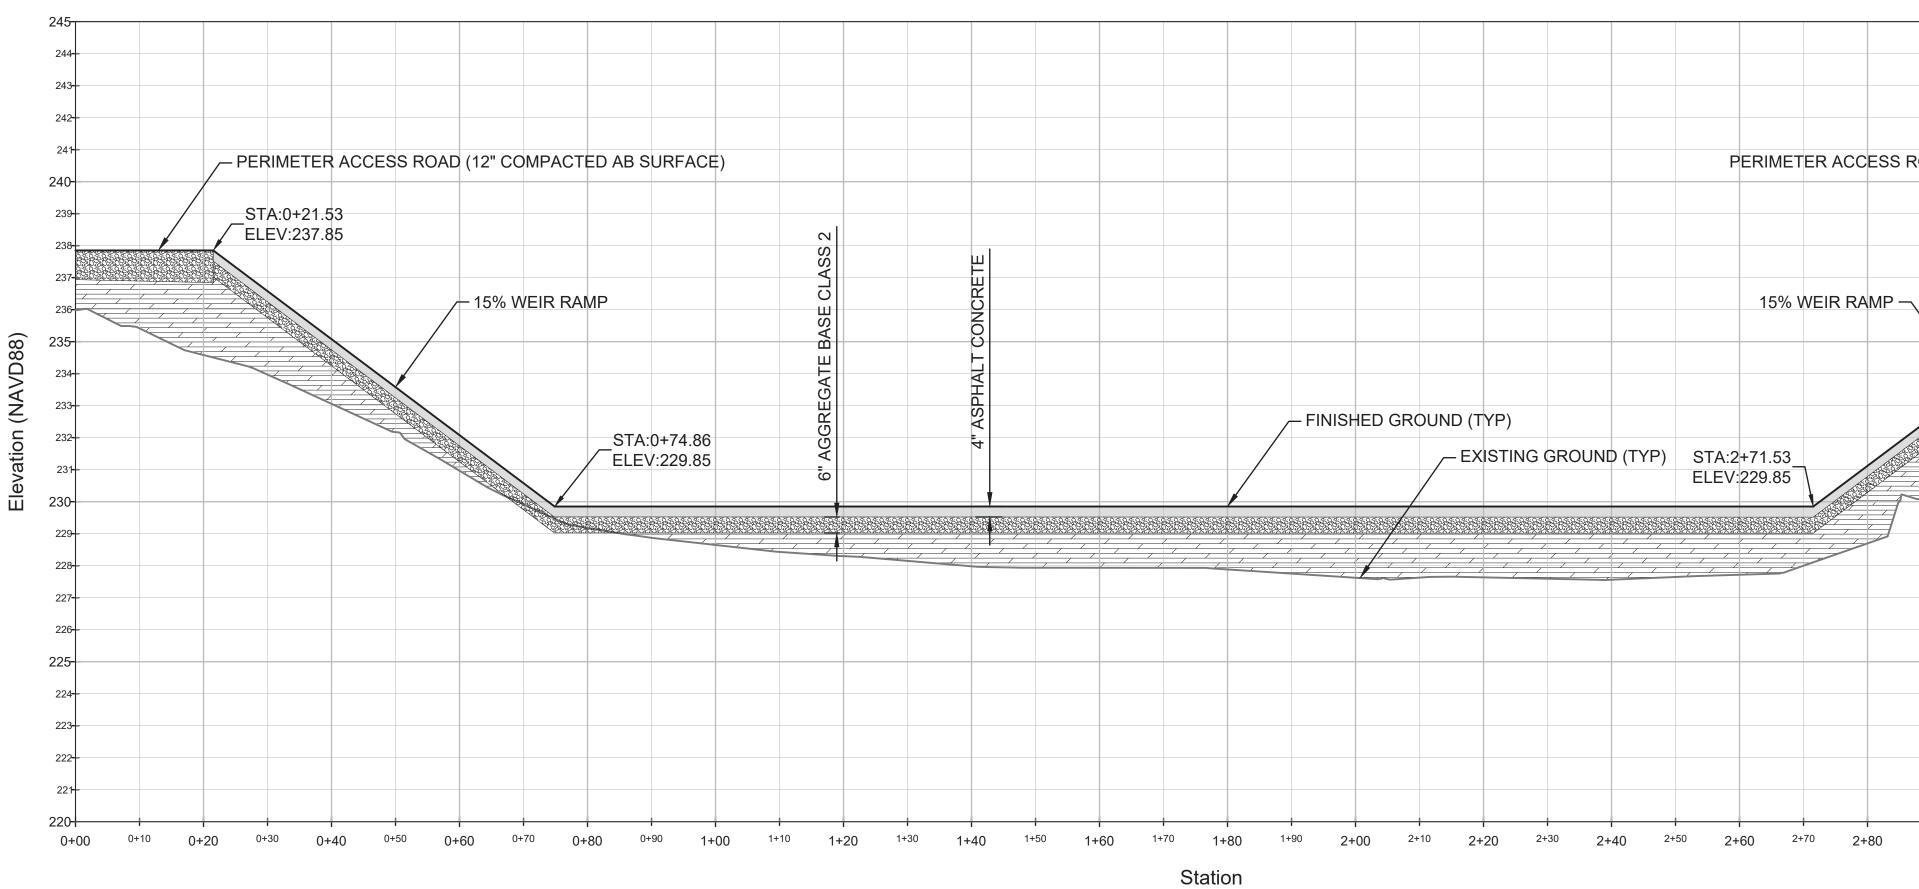

## BASIN SIDE WEIR CENTERLINE PROFILE

|                |     | Stetson Engineers Inc.                                       | Designed: |                    |                                  | MARIN COUNTY                                   |  |
|----------------|-----|--------------------------------------------------------------|-----------|--------------------|----------------------------------|------------------------------------------------|--|
|                |     | 2171 E. Francisco<br>Blvd., Suite K<br>San Rafael, CA. 94901 |           | J.F. / J.D. / J.R. |                                  | FLOOD CONTROL &<br>WATER CONSERVATION          |  |
|                |     | STETSON<br>ENGINEERS INC. (415) 457-0701                     | Drawn:    | G.T.               | MARIN<br>COUNTY<br>FLOOD CONTROL | DISTRICT<br>3501 CIVIC CENTER DR, ROOM 304 SAN |  |
|                |     | Project Number: 2706                                         |           |                    | & WATER CONSERVATION DISTRICT    | RAFAEL CALIFORNIA 94903                        |  |
| ISSUE/REVISION | APP | Date: December 6, 2019                                       | Approved: |                    | Project Nu                       | mber:                                          |  |