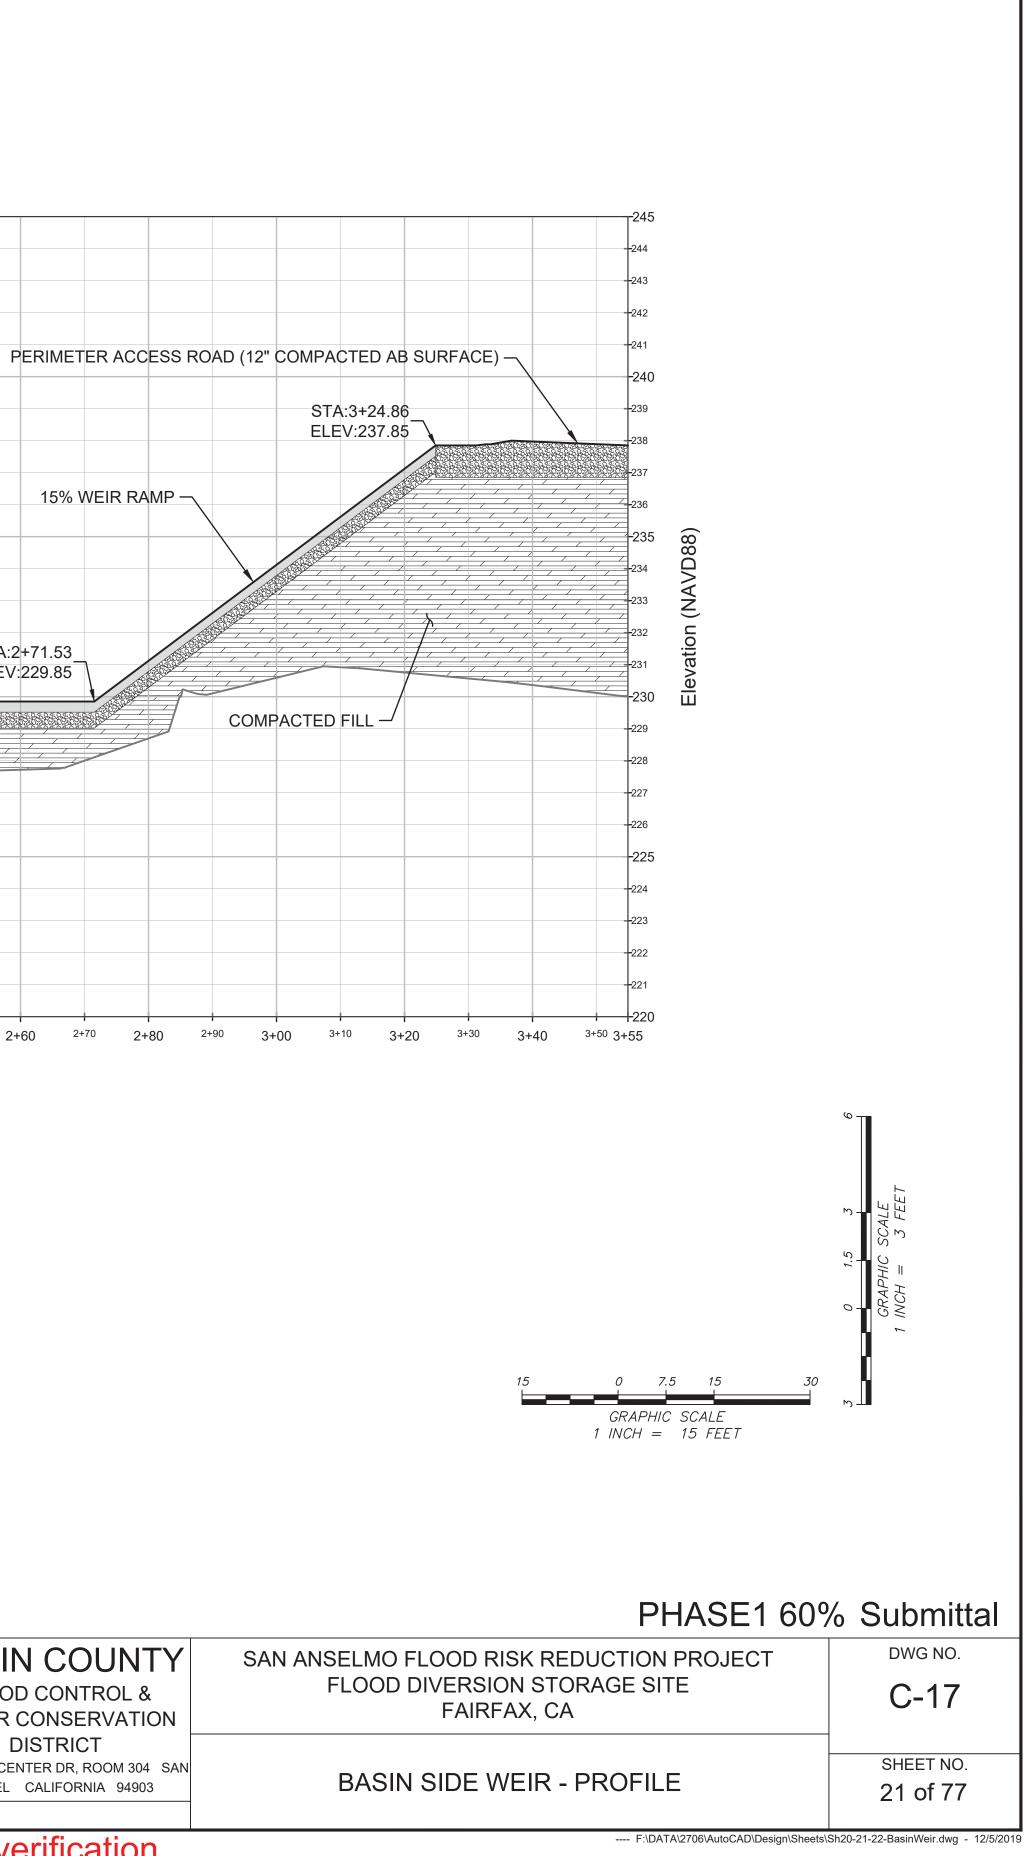

## BASIN SIDE WEIR CENTERLINE PROFILE

|                |     | Stetson Engineers Inc.                                       | Designed: |                    |                                  | MARIN COUNTY                                   |  |
|----------------|-----|--------------------------------------------------------------|-----------|--------------------|----------------------------------|------------------------------------------------|--|
|                |     | 2171 E. Francisco<br>Blvd., Suite K<br>San Rafael, CA. 94901 |           | J.F. / J.D. / J.R. |                                  | FLOOD CONTROL &<br>WATER CONSERVATION          |  |
|                |     | STETSON<br>ENGINEERS INC. (415) 457-0701                     | Drawn:    | G.T.               | MARIN<br>COUNTY<br>FLOOD CONTROL | DISTRICT<br>3501 CIVIC CENTER DR, ROOM 304 SAN |  |
|                |     | Project Number: 2706                                         |           |                    | & WATER CONSERVATION DISTRICT    | RAFAEL CALIFORNIA 94903                        |  |
| ISSUE/REVISION | APP | Date: December 6, 2019                                       | Approved: |                    | Project Nu                       | mber:                                          |  |

CONCRETE CUTOFF