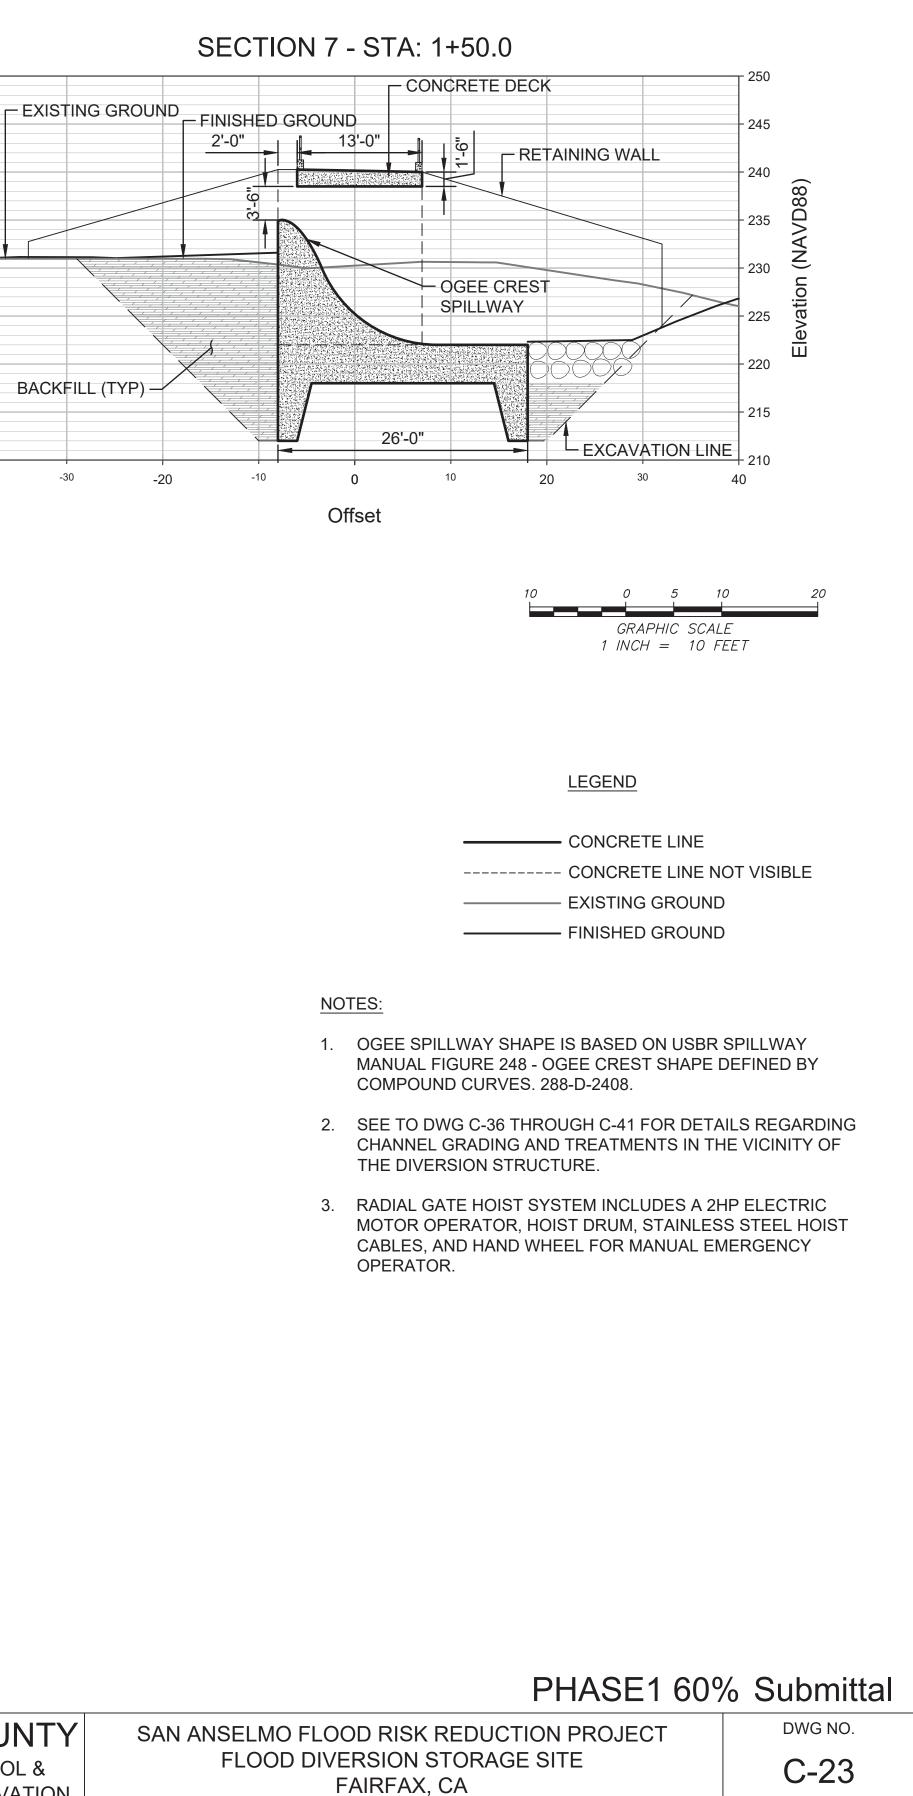

CONCRETE CUTOFF

This 60% plan is preliminary and will change given public input, further design, and verification

| <br>238 |  |                 |        |        |         |        |        |
|---------|--|-----------------|--------|--------|---------|--------|--------|
|         |  | 1 <i>(</i><br>+ | o      | 0      | 5       | 10     | 20     |
|         |  | •               |        | GRAF   | PHIC SC | CALE   |        |
|         |  |                 |        | 1 INCH | = 10    | ) FEET |        |
|         |  |                 |        |        |         |        |        |
|         |  |                 |        |        |         |        |        |
|         |  |                 |        |        |         |        |        |
|         |  |                 |        |        |         |        |        |
|         |  |                 | LEG    | END    |         |        |        |
|         |  |                 |        |        |         |        |        |
|         |  |                 |        | ICRET  | E LINE  |        |        |
|         |  |                 | CON    | ICRET  | E LINE  | NOT V  | ISIBLE |
|         |  |                 | — EXIS | STING  | GROU    | ND     |        |
|         |  |                 |        | SHED   |         |        |        |
|         |  |                 | I IINI |        |         |        |        |
|         |  |                 |        |        |         |        |        |
|         |  |                 |        |        |         |        |        |
|         |  |                 |        |        |         |        |        |
|         |  |                 |        |        |         |        |        |
|         |  |                 |        |        |         |        |        |

-30

| FLOW DIVERSION AND SPILLWAY STRUCTURE |
|---------------------------------------|
| SECTIONS                              |

SHEET NO. 27 of 77