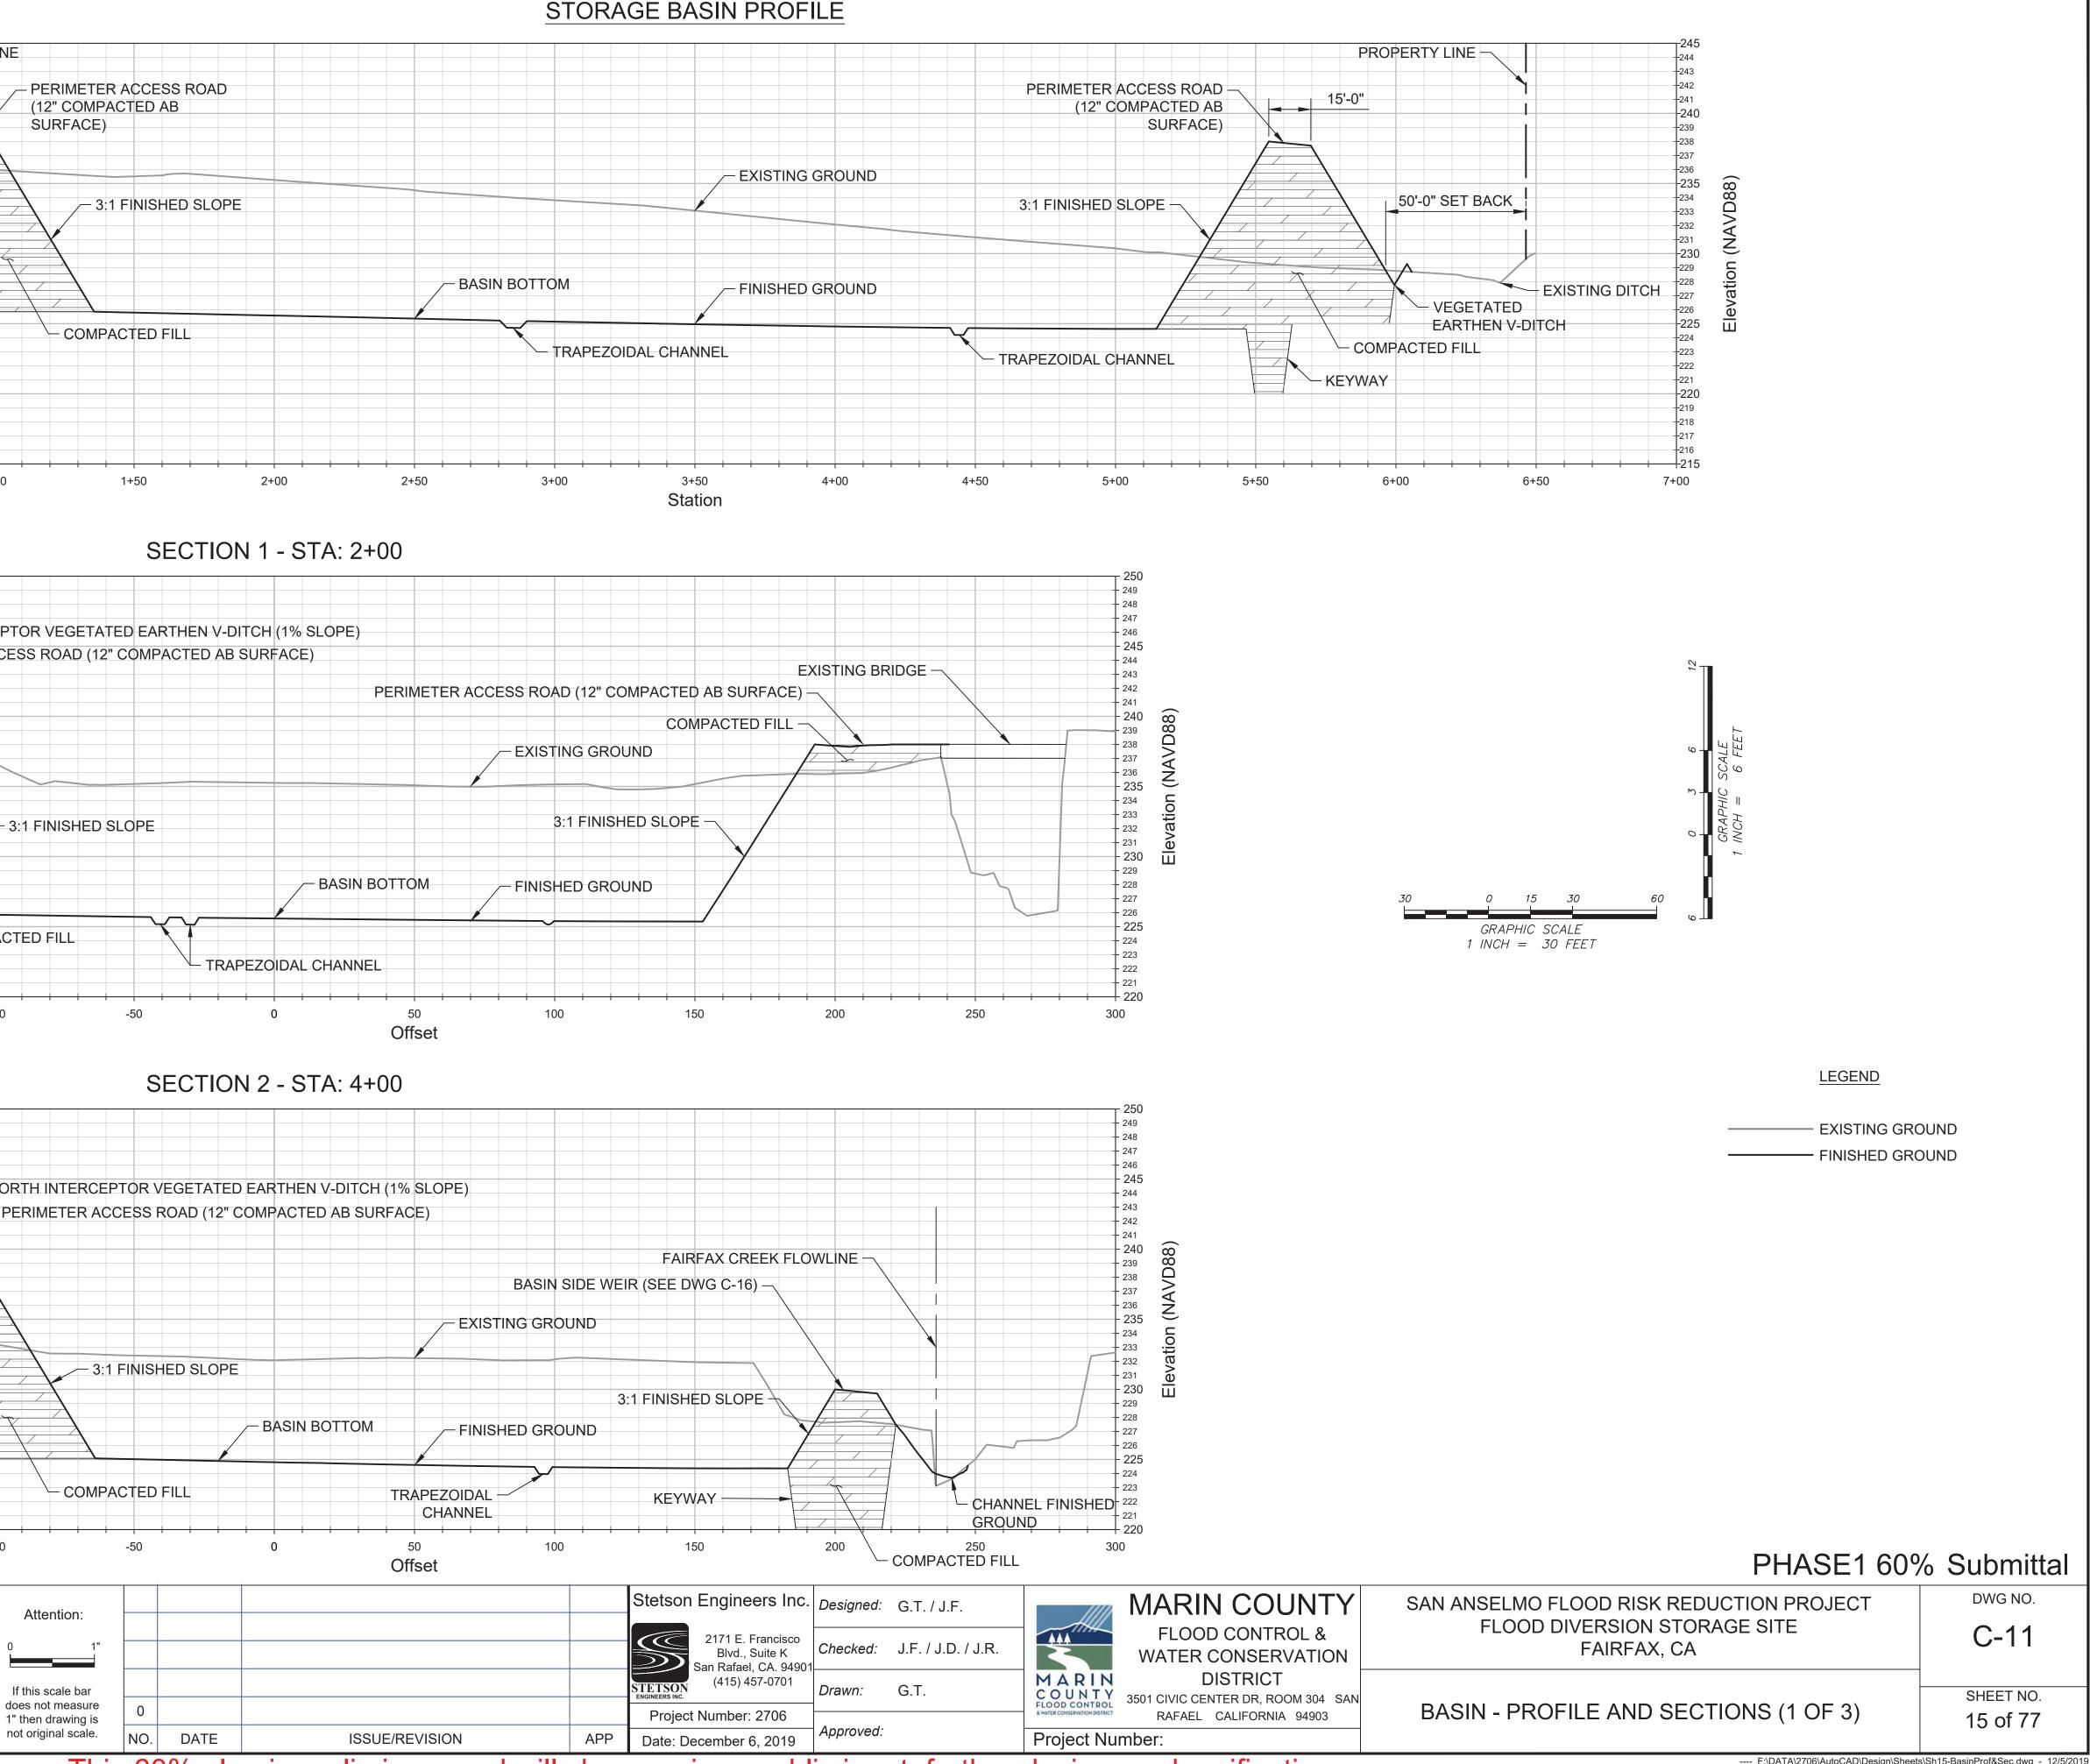

<sup>----</sup> F:\DATA\2706\AutoCAD\Design\Sheets\Sh15-BasinProf&Sec.dwg - 12/5/2019

<u>LEGEND</u>

- EXISTING GROUND — FINISHED GROUND

| Attention:                                                  |     |      |  |
|-------------------------------------------------------------|-----|------|--|
| 0 1"                                                        |     |      |  |
| If this scale bar                                           |     |      |  |
| If this scale bar<br>does not measure<br>1" then drawing is | 0   |      |  |
| not original scale.                                         | NO. | DATE |  |
|                                                             | 0   |      |  |