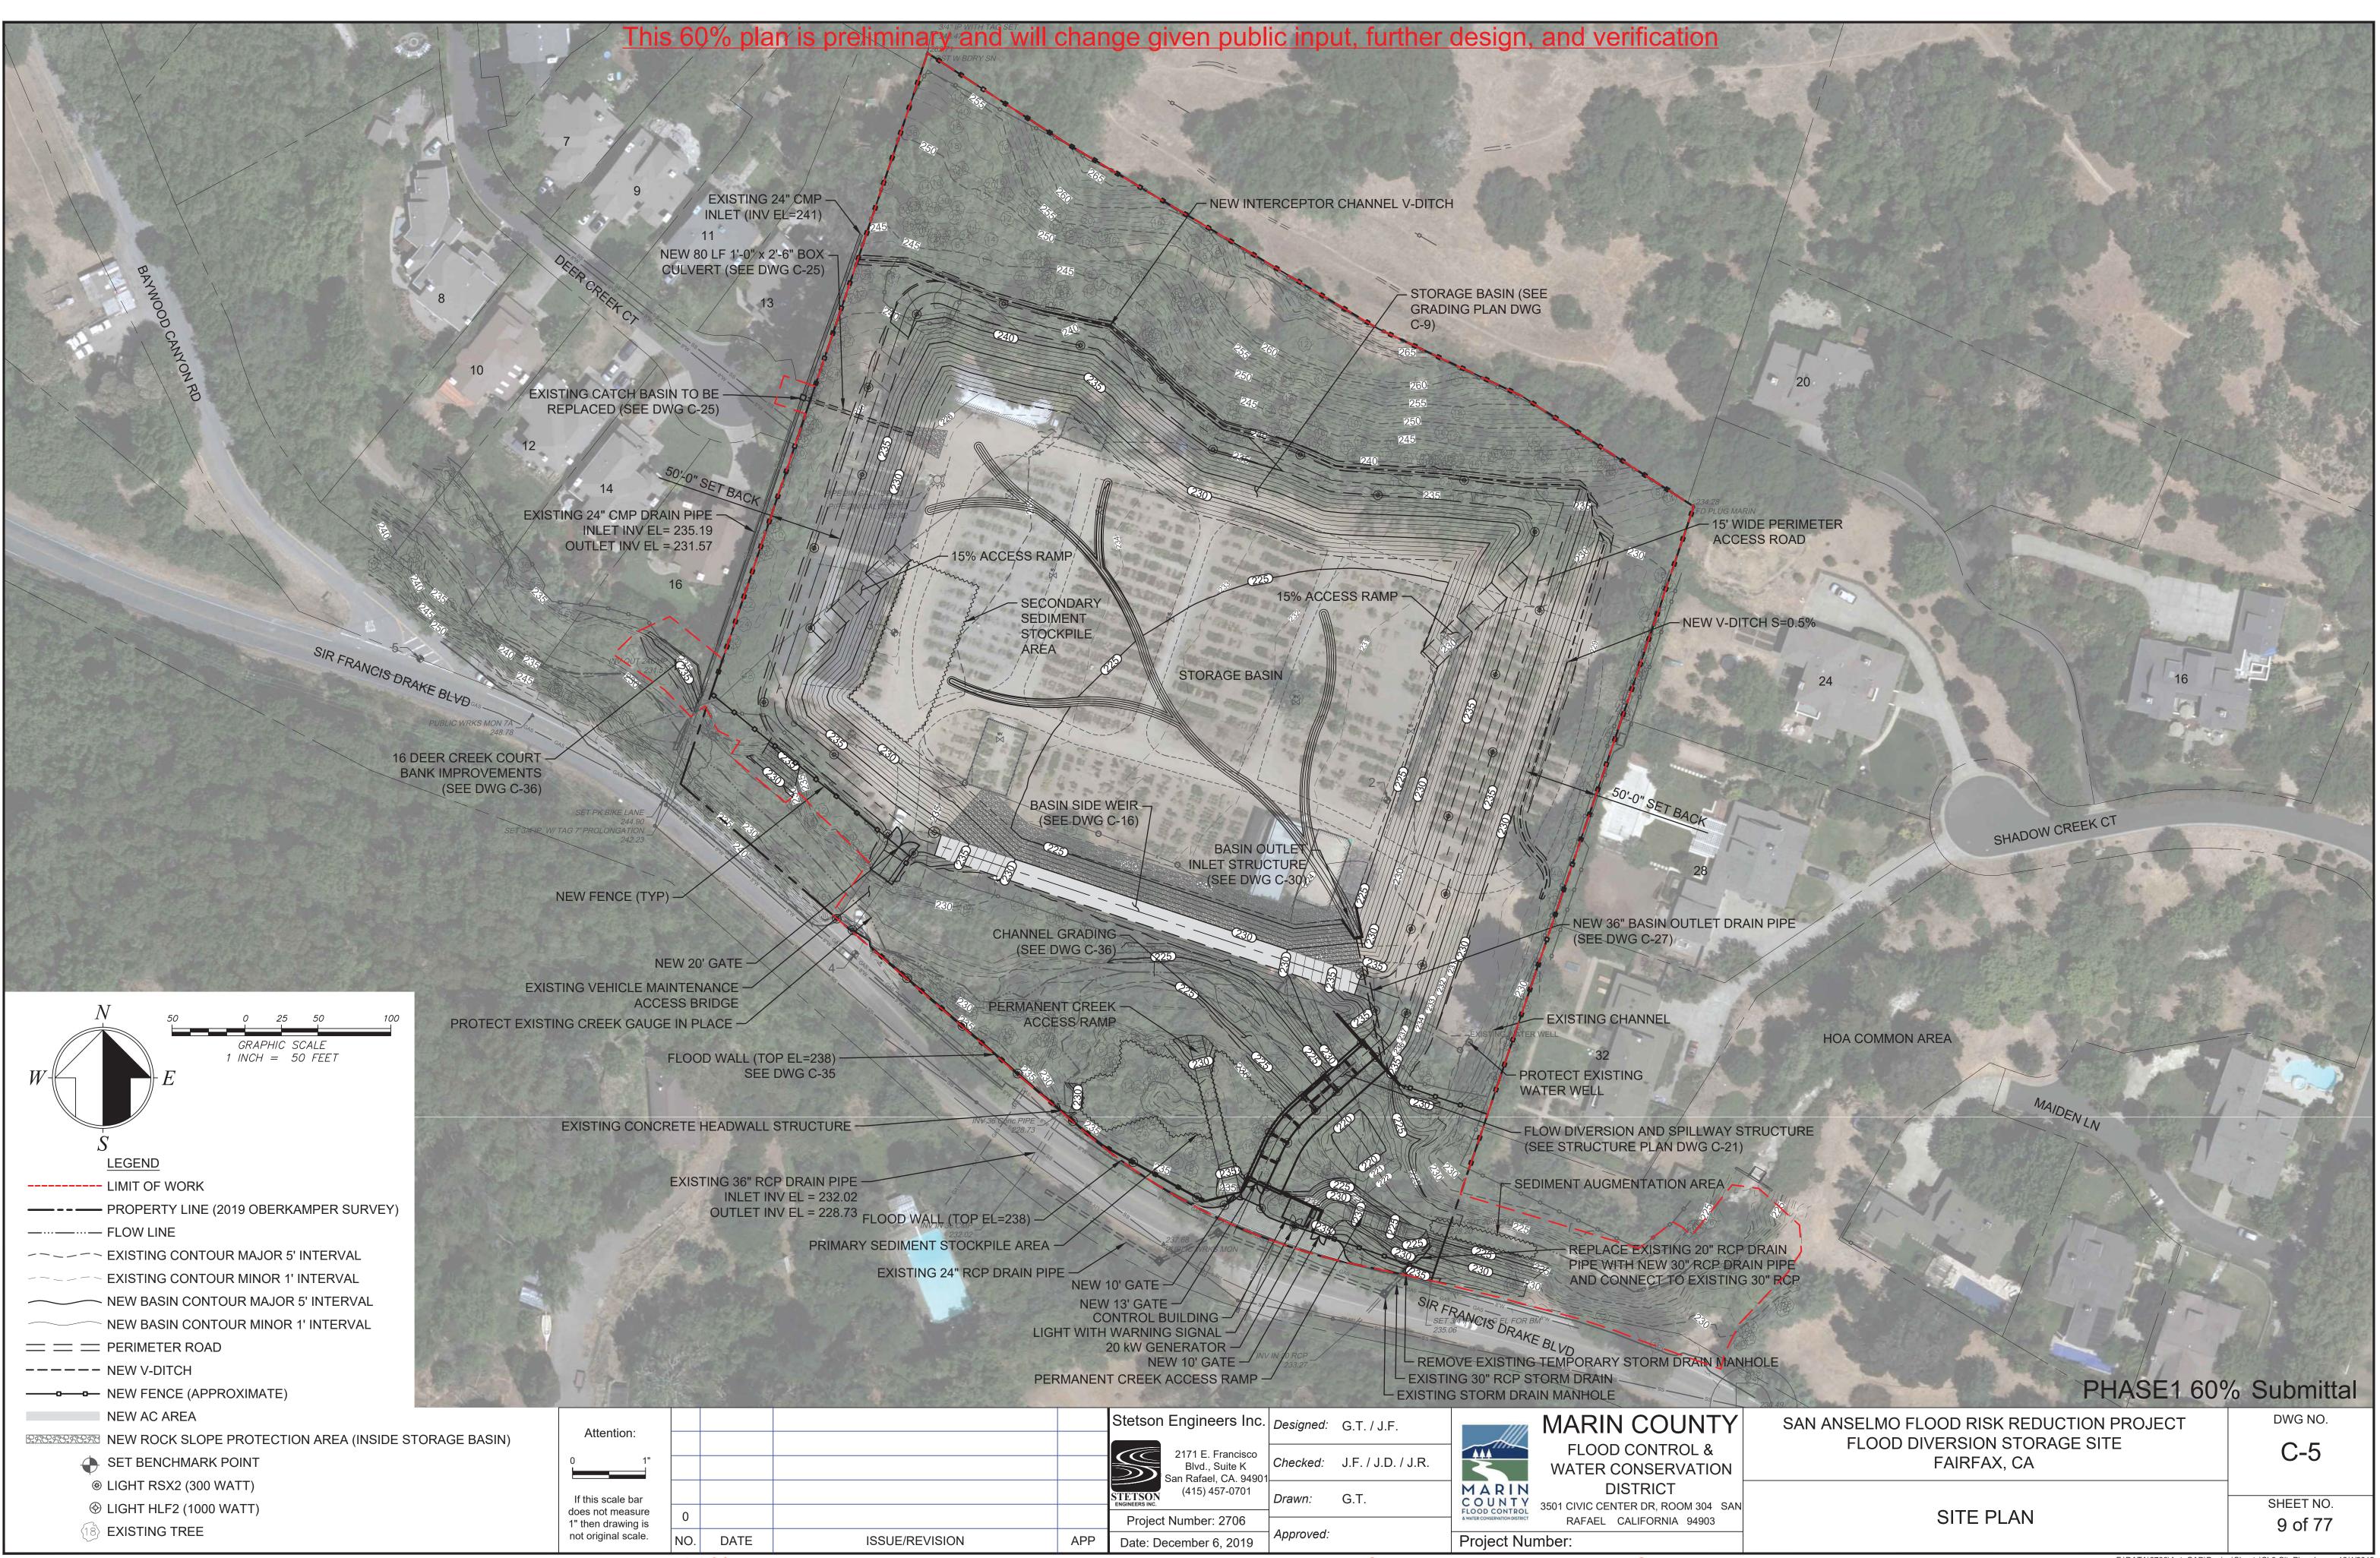

# This 60% plan is preliminary and will change given public input, further design, and verification

# PHASE1 60% Submittal

SAN ANSELMO FLOOD RISK REDUCTION PROJECT FLOOD DIVERSION STORAGE SITE FAIRFAX, CA

FLOW DIVERSION AND SPILLWAY STRUCTURE **ELEVATIONS AND PROFILE** 

DWG NO. C-22

SHEET NO. 26 of 77

---- F:\DATA\2706\AutoCAD\Design\Sheets\Sh25-26-27-Structure.dwg - 12/5/2019