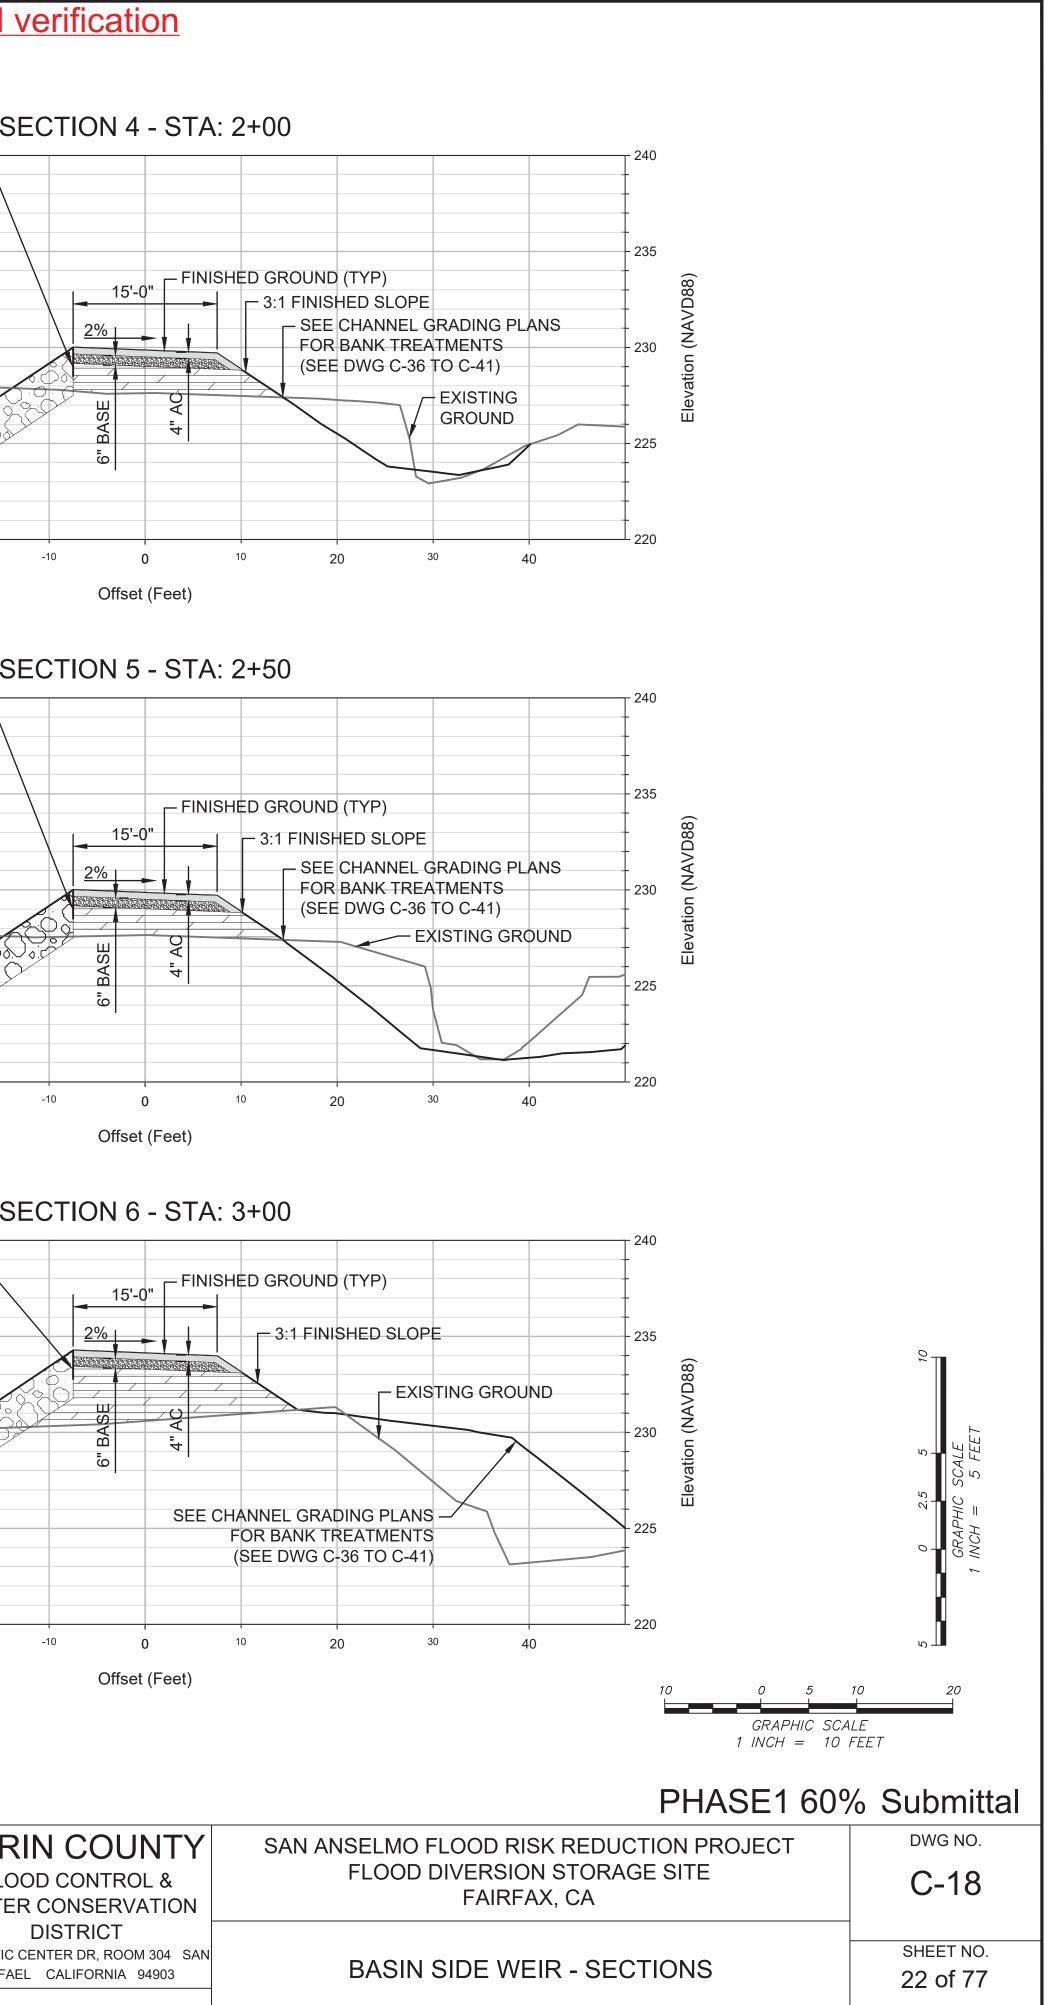

# This 60% plan is preliminary and will change given public input, further design, and verification

|                |     | Stetson Engineers Inc.                                       | Designed: | G.T. / J.F.        |                                  | MARIN COUNTY                                   |   |
|----------------|-----|--------------------------------------------------------------|-----------|--------------------|----------------------------------|------------------------------------------------|---|
|                |     | 2171 E. Francisco<br>Blvd., Suite K<br>San Rafael, CA. 94901 |           | J.F. / J.D. / J.R. |                                  | FLOOD CONTROL & WATER CONSERVATION             |   |
|                |     | STETSON (415) 457-0701<br>Engineers inc.                     | Drawn:    | G.T.               | MARIN<br>COUNTY<br>FLOOD CONTROL | DISTRICT<br>3501 CIVIC CENTER DR, ROOM 304 SAN |   |
|                |     | Project Number: 2706                                         | Approved: |                    | & WATER CONSERVATION DISTRICT    | RAFAEL CALIFORNIA 94903                        | 1 |
| ISSUE/REVISION | APP | Date: December 6, 2019                                       | Αρριονεα. |                    | Project Number:                  |                                                |   |