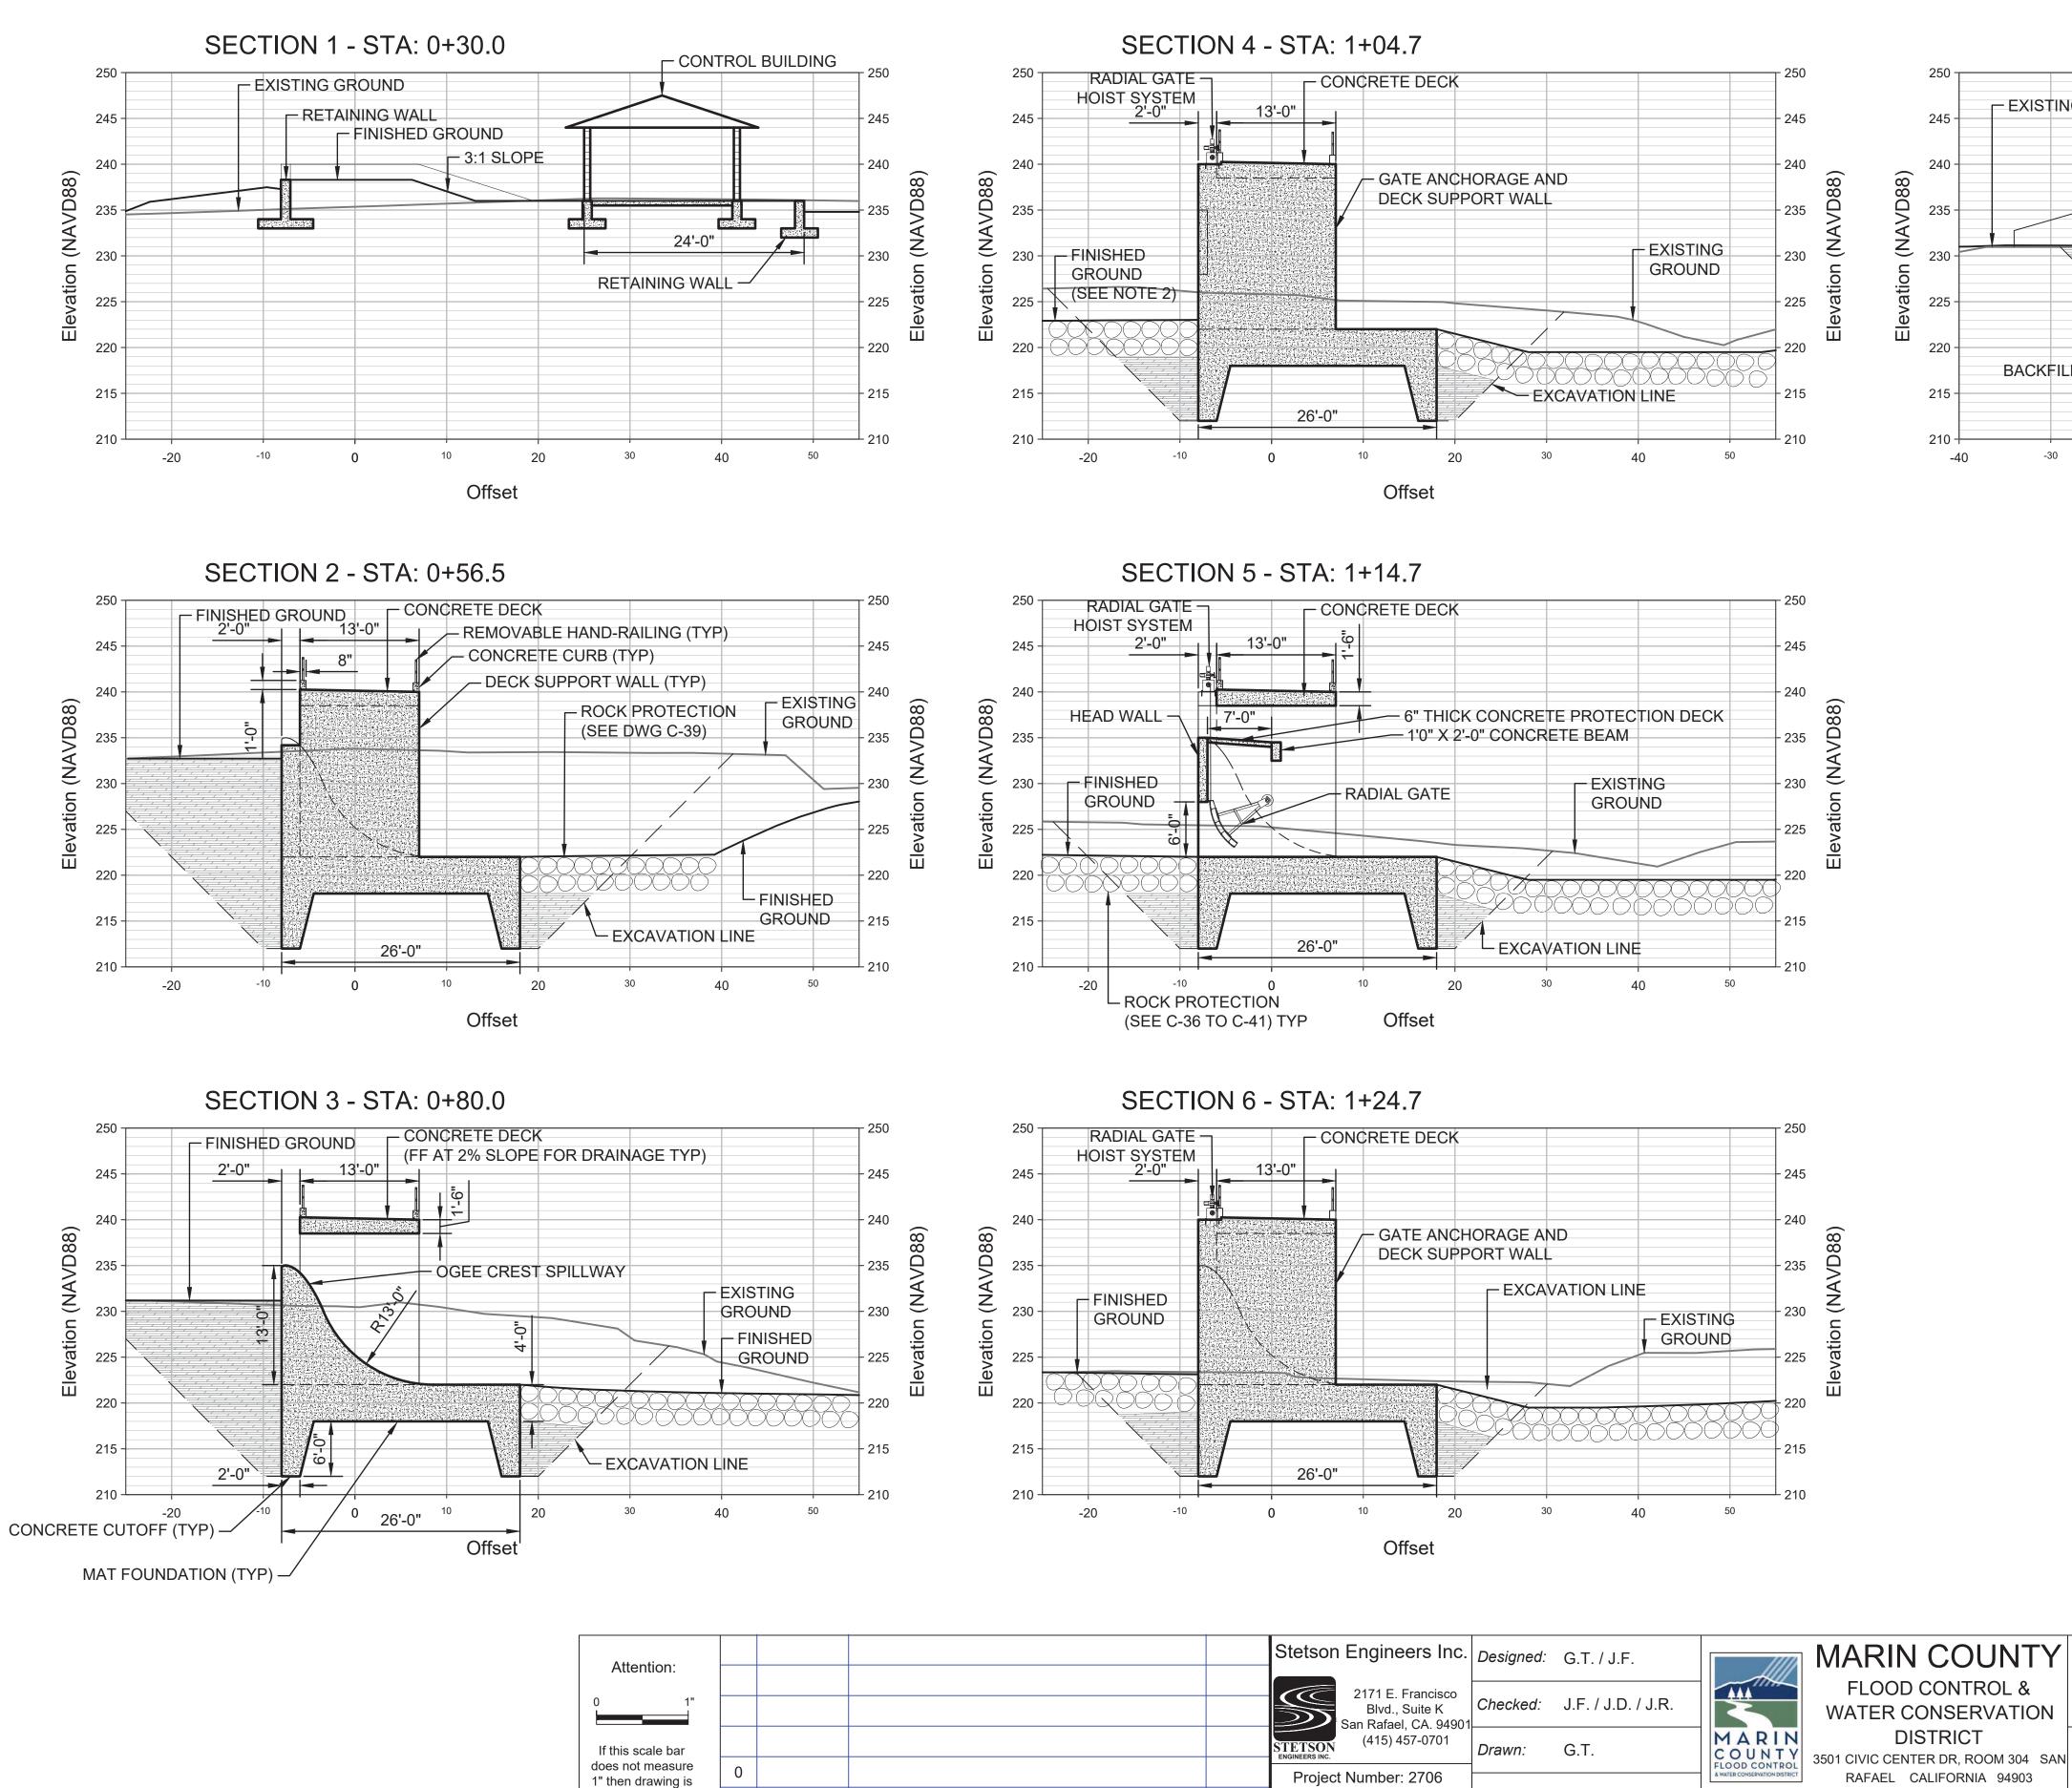

-30

| FLOW DIVERSION AND SPILLWAY STRUCTURE |
|---------------------------------------|
| SECTIONS                              |

SHEET NO. 27 of 77