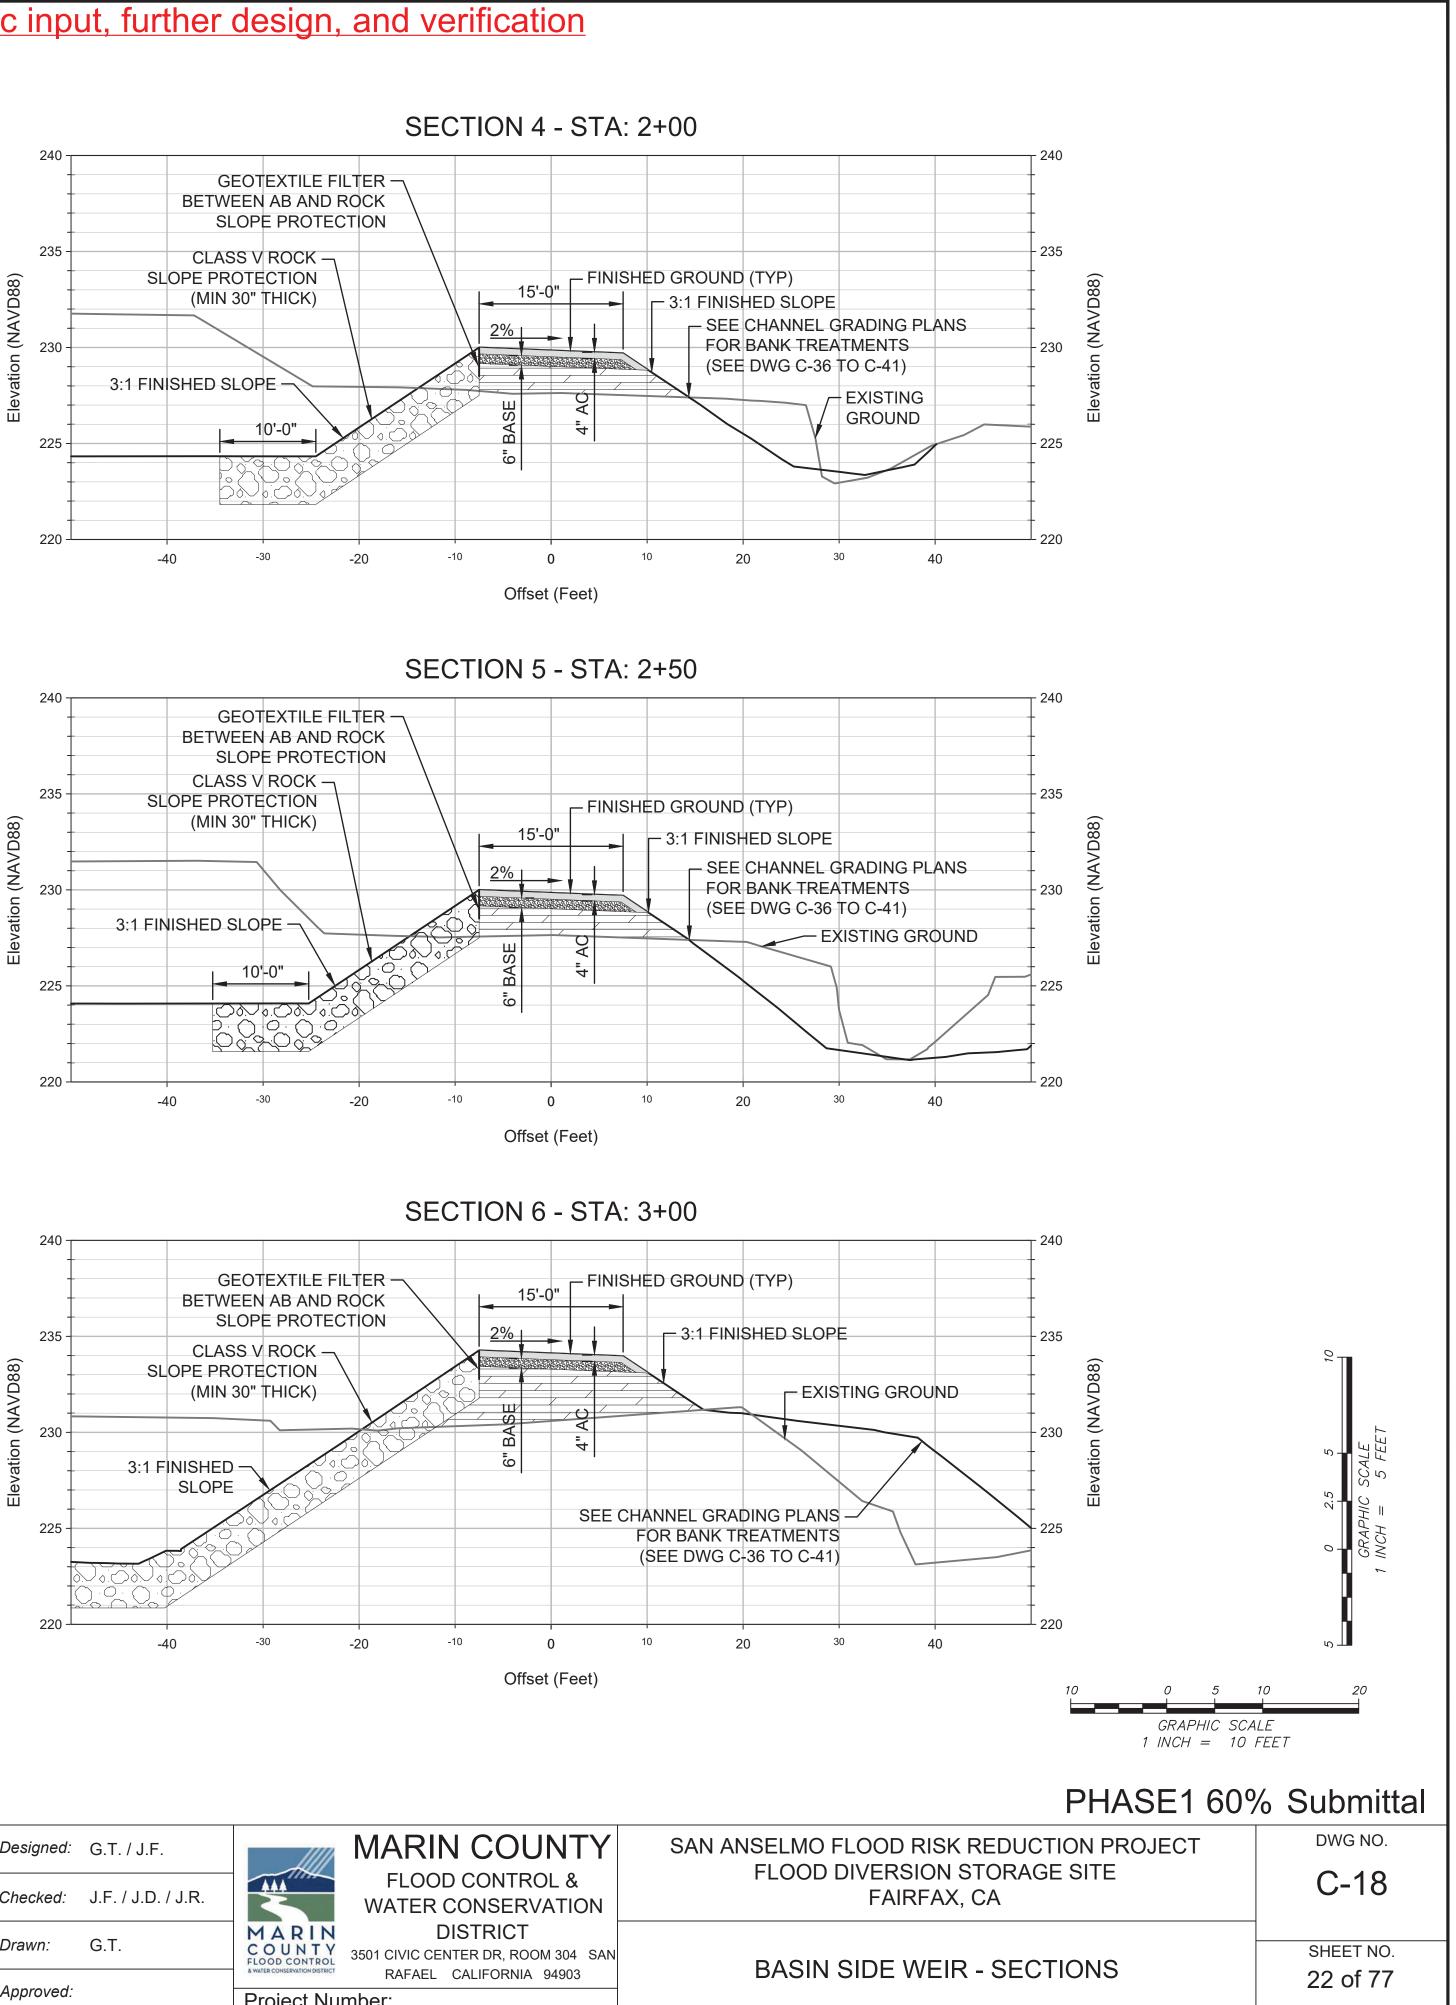

# This 60% plan is preliminary and will change given public input, further design, and verification

|                |     | Stetson Engineers Inc.                                       | Designed: | G.T. / J.F.        |                                  | MARIN COUNTY                                   |   |
|----------------|-----|--------------------------------------------------------------|-----------|--------------------|----------------------------------|------------------------------------------------|---|
|                |     | 2171 E. Francisco<br>Blvd., Suite K<br>San Rafael, CA. 94901 |           | J.F. / J.D. / J.R. |                                  | FLOOD CONTROL & WATER CONSERVATION             |   |
|                |     | STETSON (415) 457-0701<br>Engineers inc.                     | Drawn:    | G.T.               | MARIN<br>COUNTY<br>FLOOD CONTROL | DISTRICT<br>3501 CIVIC CENTER DR, ROOM 304 SAN |   |
|                |     | Project Number: 2706                                         | Approved: |                    | & WATER CONSERVATION DISTRICT    | RAFAEL CALIFORNIA 94903                        | 1 |
| ISSUE/REVISION | APP | Date: December 6, 2019                                       | Αρριονεα. |                    | Project Number:                  |                                                |   |