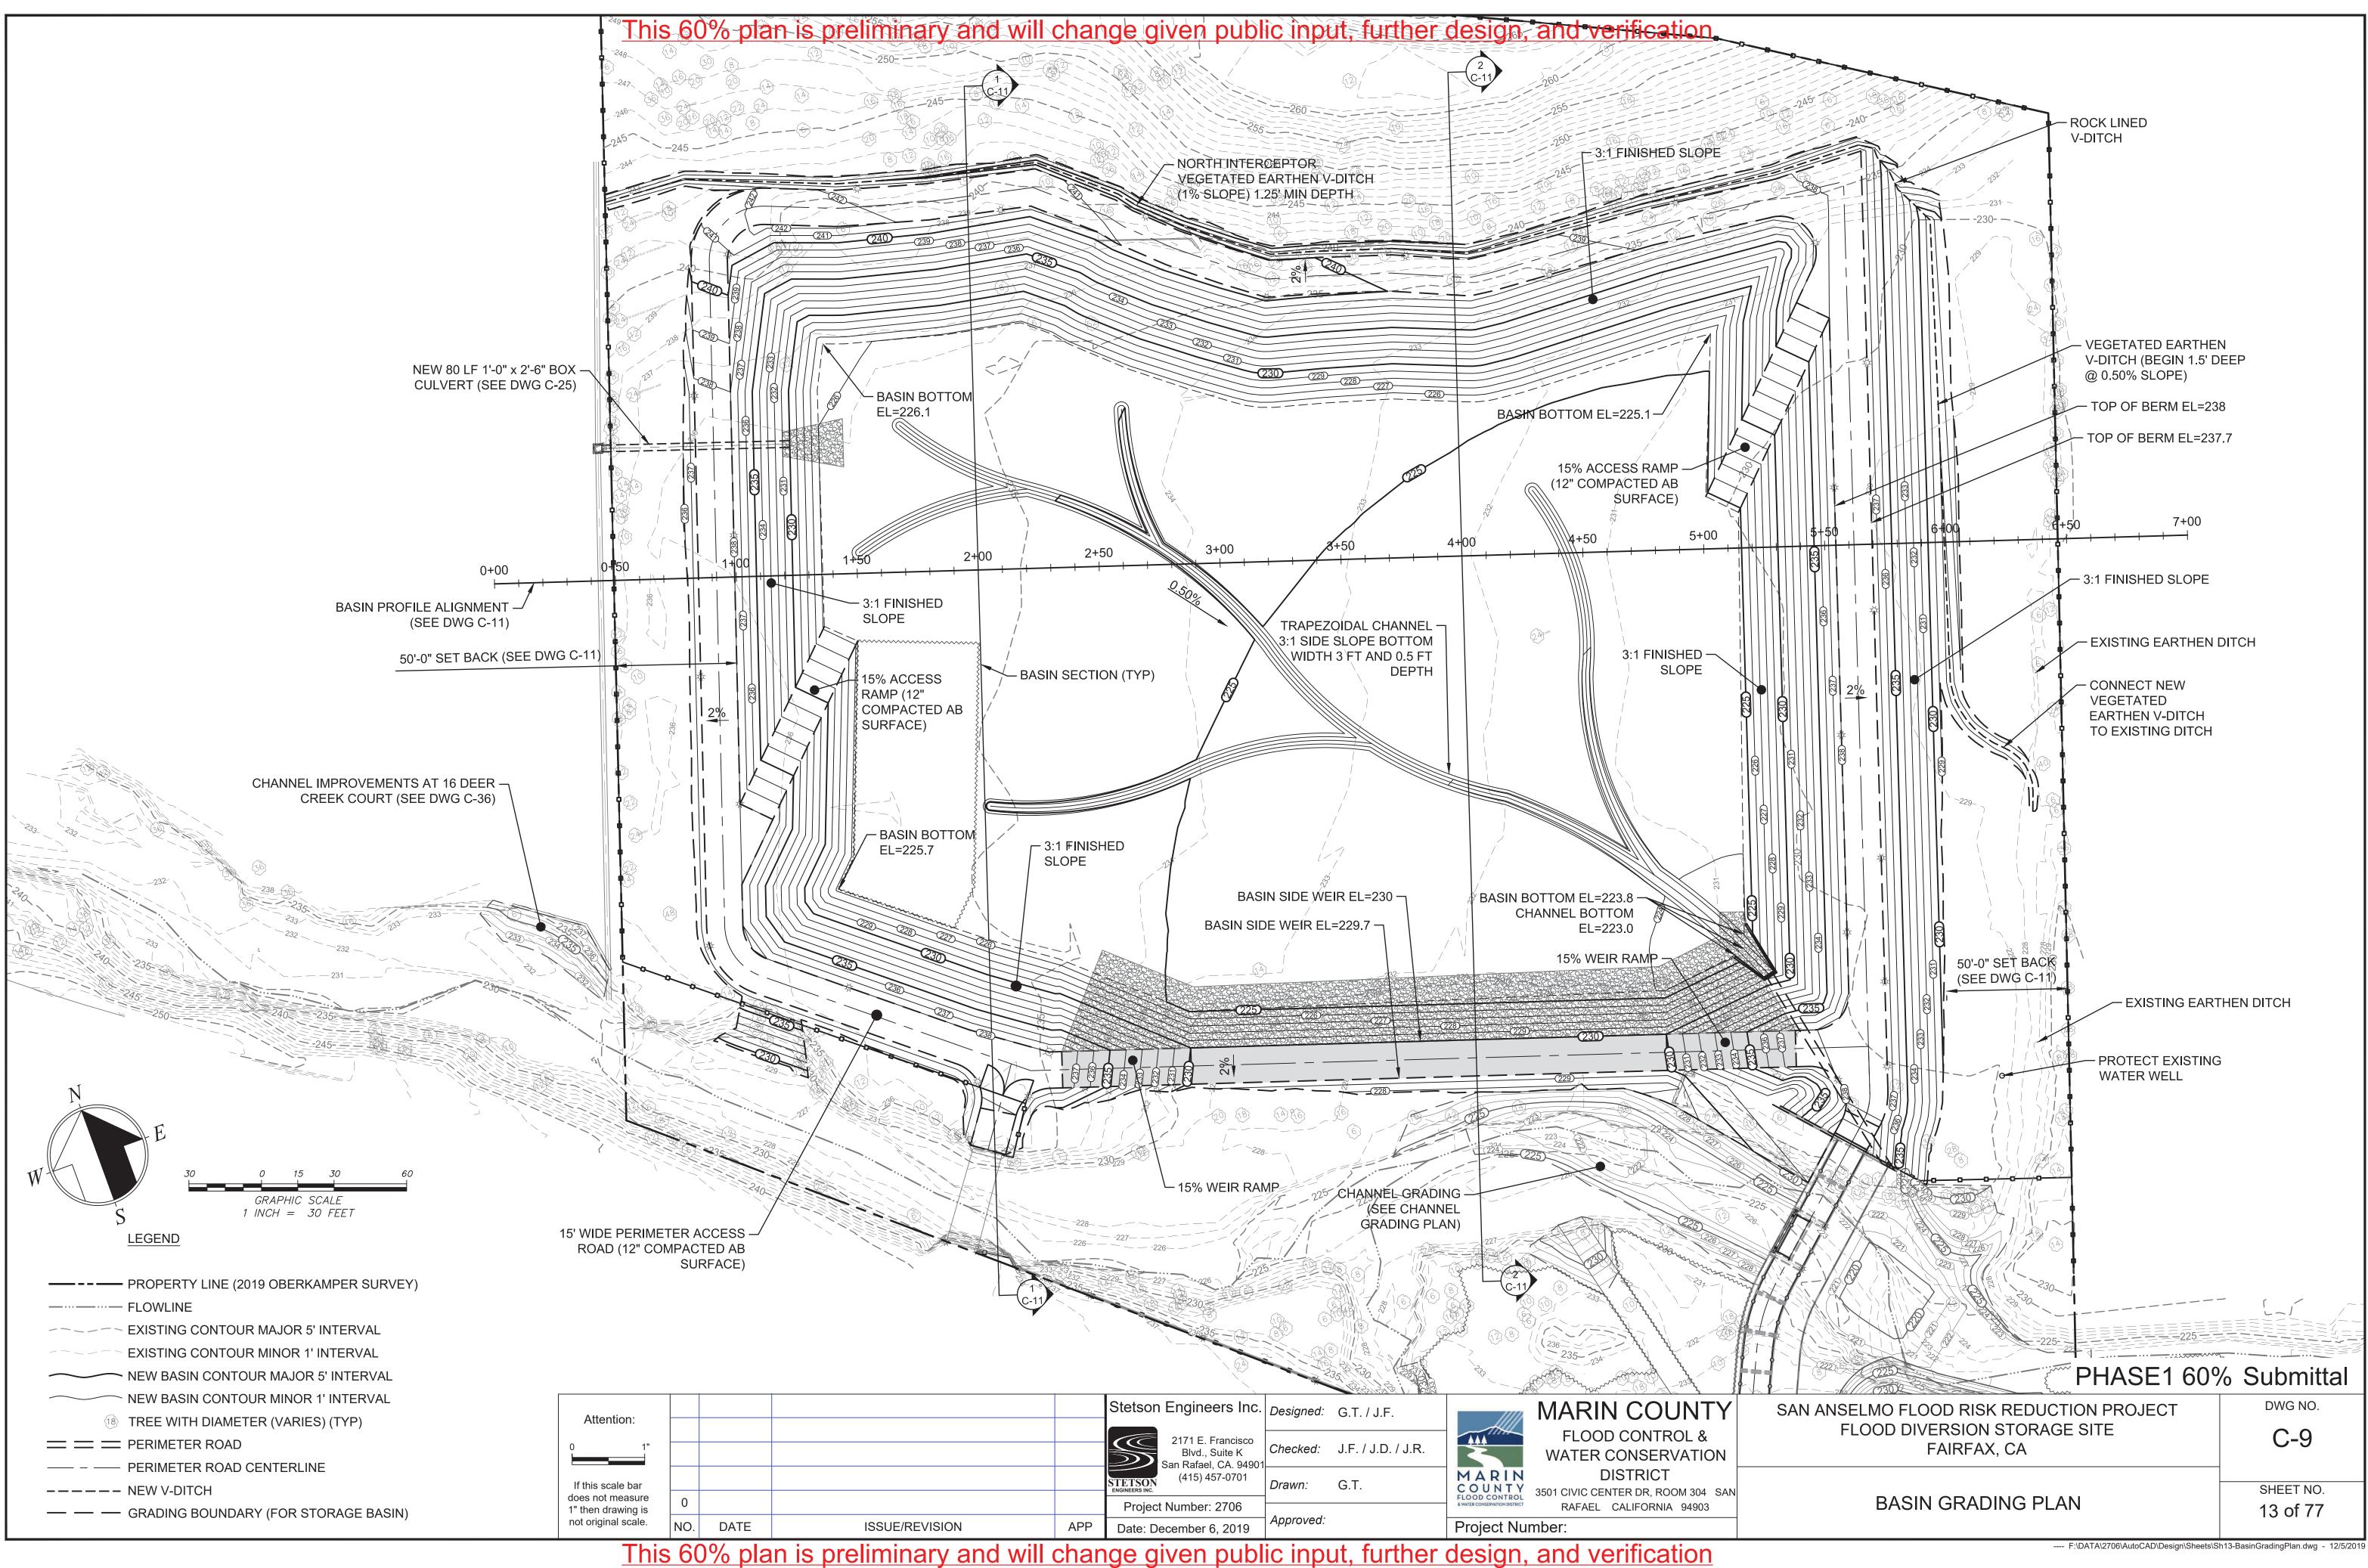

# This 60% plan is preliminary and will change given public input, further design, and verification

# PHASE1 60% Submittal

SAN ANSELMO FLOOD RISK REDUCTION PROJECT FLOOD DIVERSION STORAGE SITE FAIRFAX, CA

FLOW DIVERSION AND SPILLWAY STRUCTURE **ELEVATIONS AND PROFILE** 

DWG NO. C-22

SHEET NO. 26 of 77

---- F:\DATA\2706\AutoCAD\Design\Sheets\Sh25-26-27-Structure.dwg - 12/5/2019