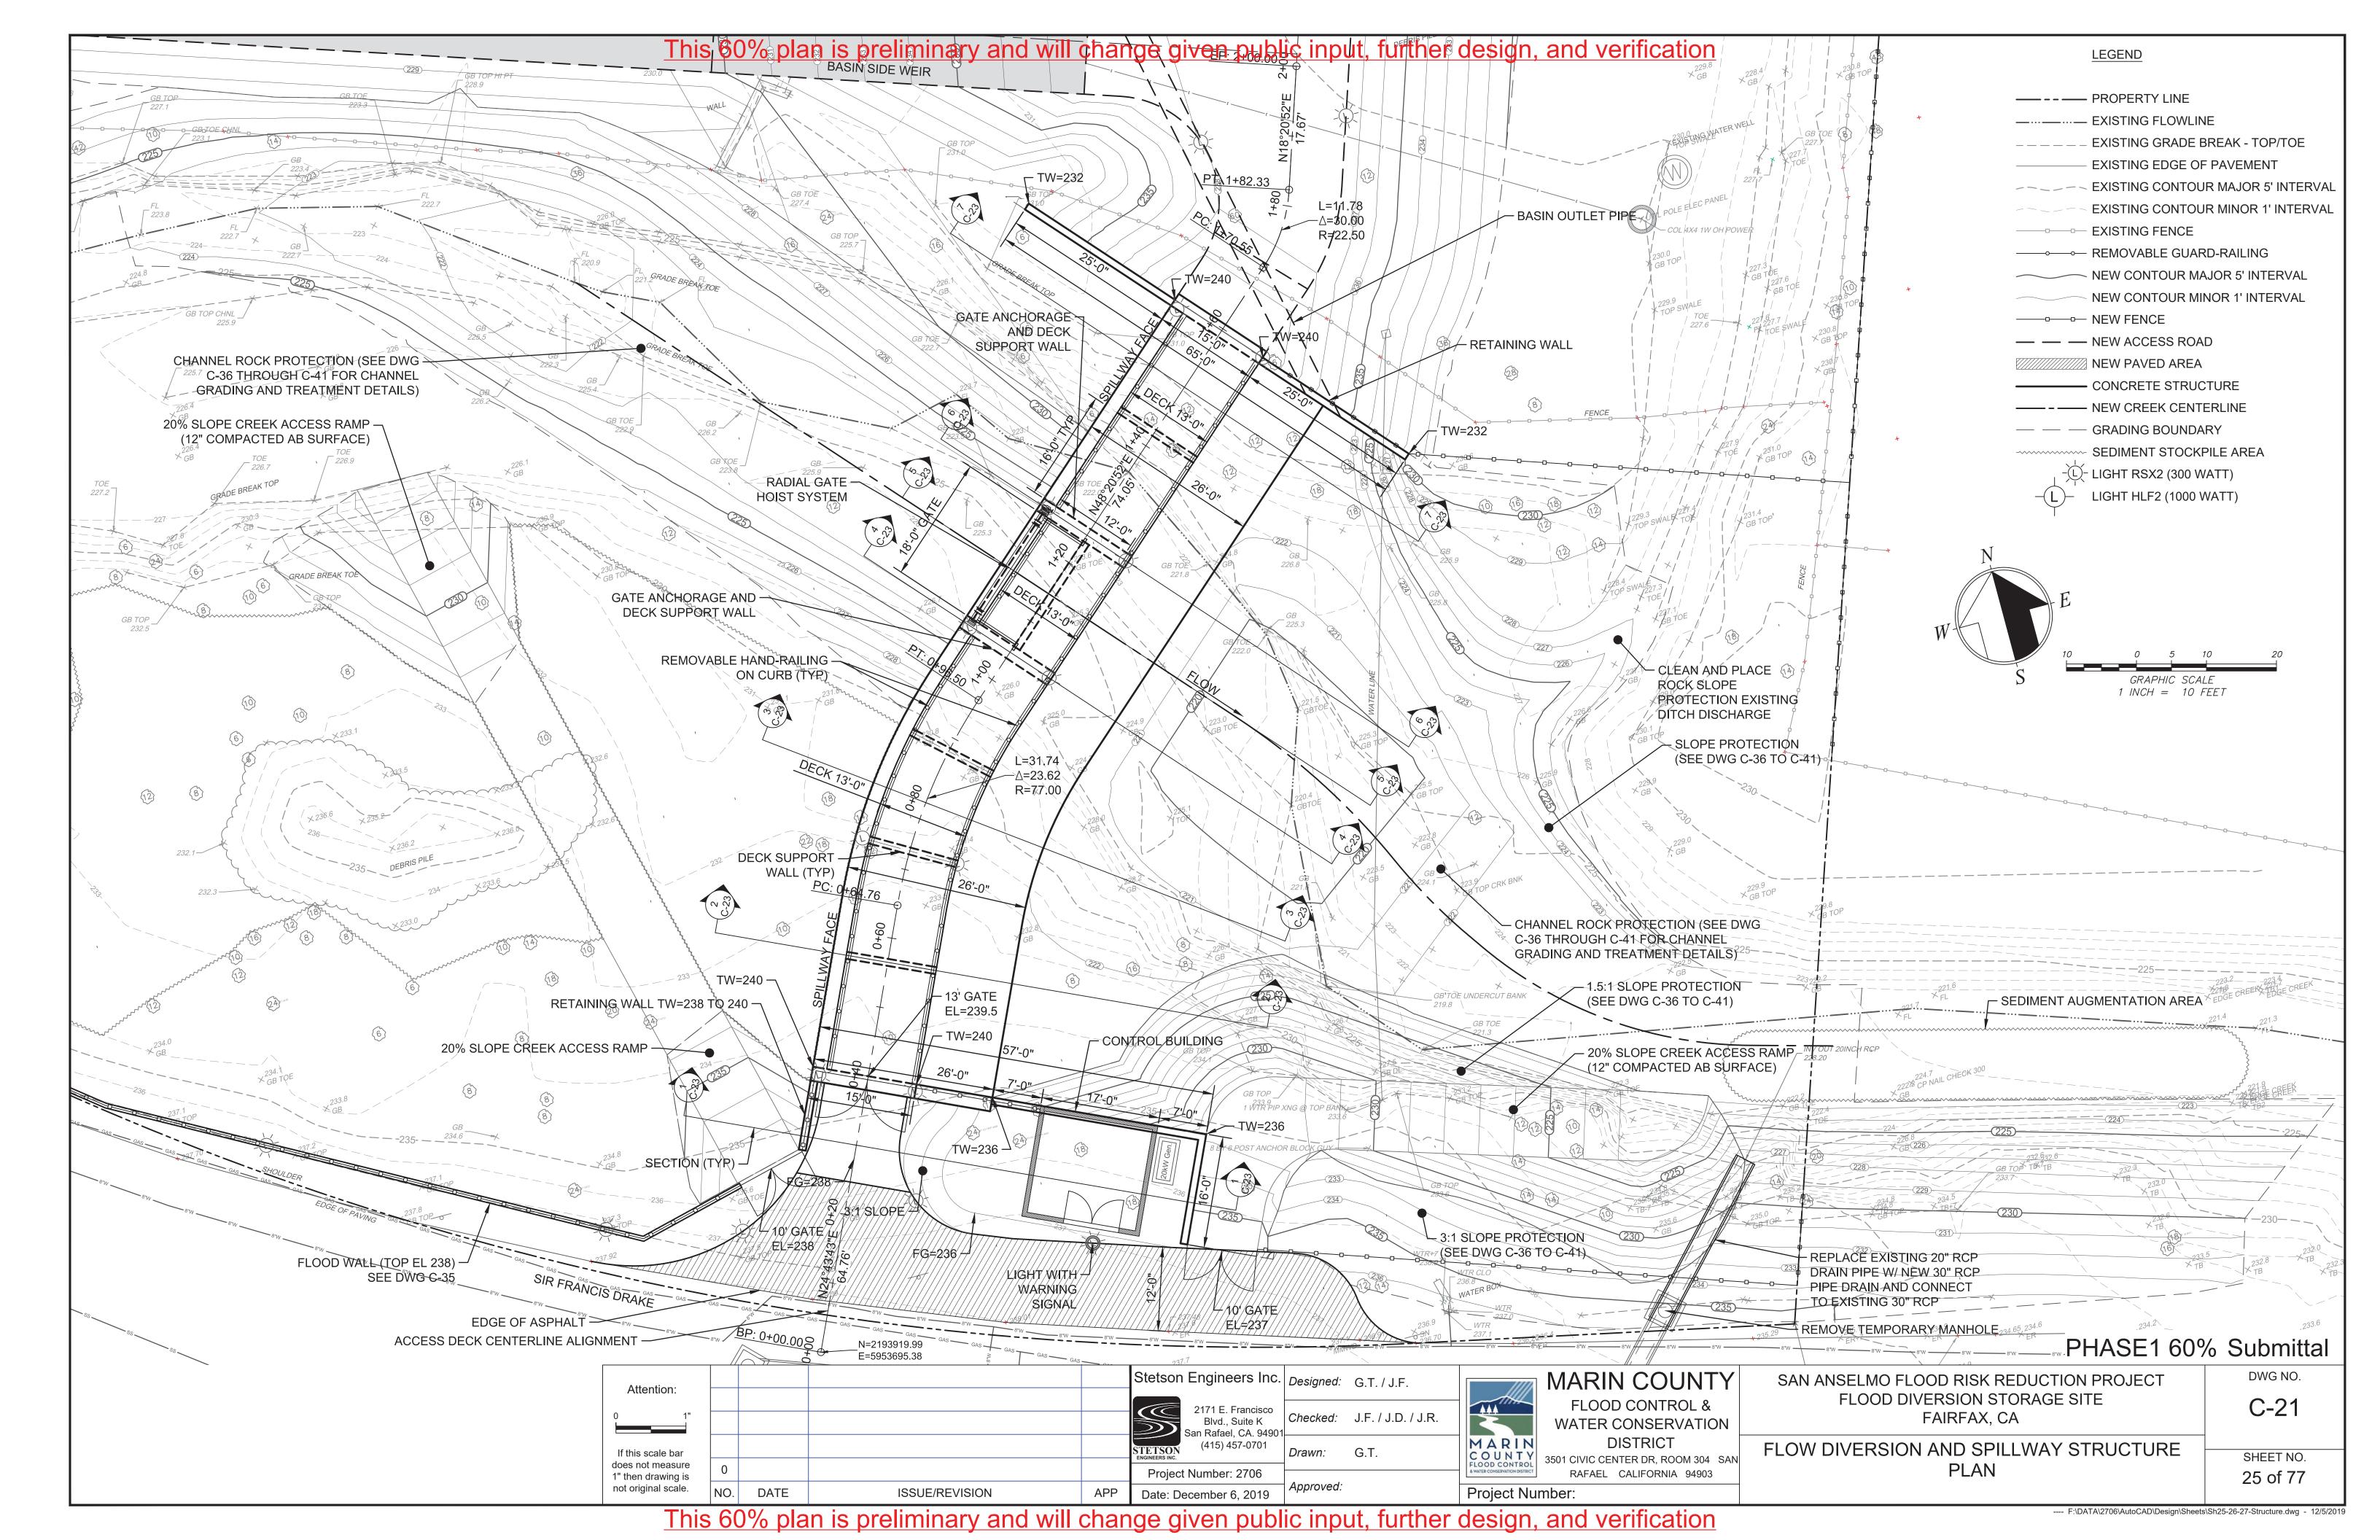

# This 60% plan is preliminary and will change given public input, further design, and verification

---- F:\DATA\2706\AutoCAD\Design\Sheets\Sh20-21-22-BasinWeir.dwg - 12/5/2019

| Attention                              |     |         |  |
|----------------------------------------|-----|---------|--|
| Attention:                             |     |         |  |
| 0 1"                                   |     |         |  |
| If this scale bar                      |     |         |  |
| does not measure<br>1" then drawing is | 0   |         |  |
| not original scale.                    | NO. | DATE    |  |
| This                                   | 0   | 20/ mls |  |