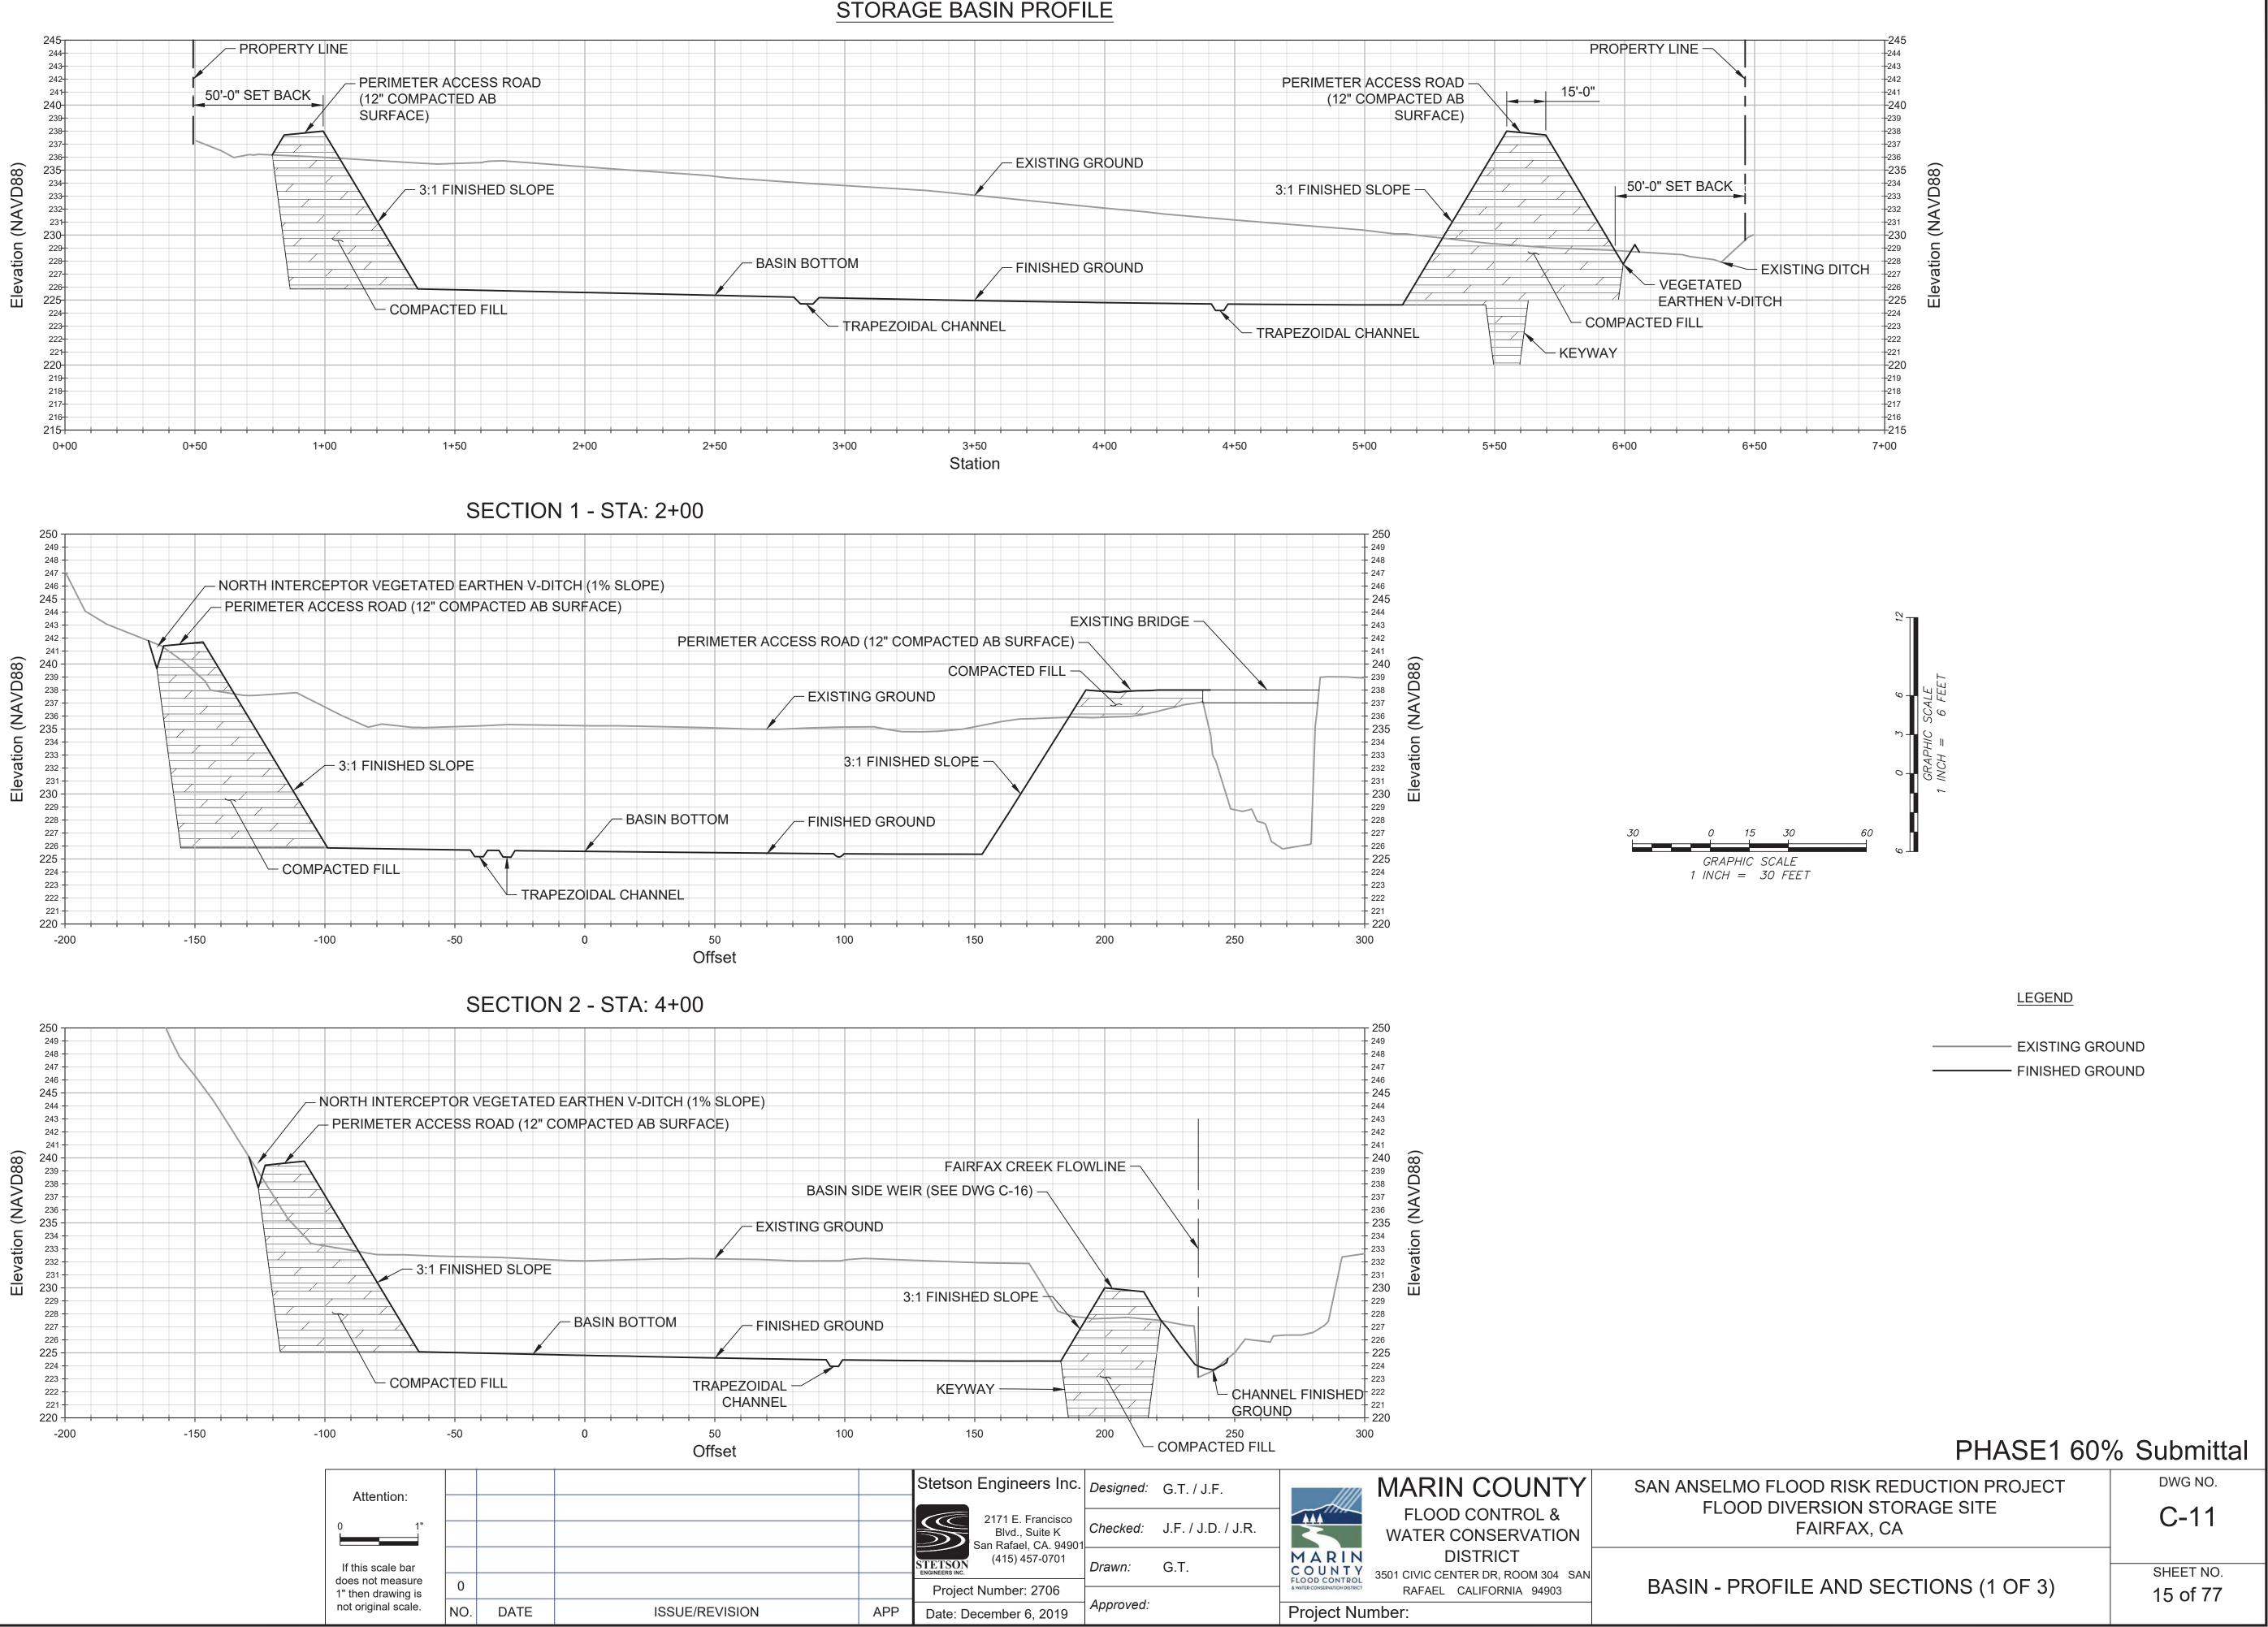

<sup>----</sup> F:\DATA\2706\AutoCAD\Design\Sheets\Sh15-BasinProf&Sec.dwg - 12/5/2019

<u>LEGEND</u>

- EXISTING GROUND — FINISHED GROUND

| Attention:                                                  |     |      |  |
|-------------------------------------------------------------|-----|------|--|
| 0 1"                                                        |     |      |  |
| If this scale bar                                           |     |      |  |
| If this scale bar<br>does not measure<br>1" then drawing is | 0   |      |  |
| not original scale.                                         | NO. | DATE |  |
|                                                             | 0   |      |  |