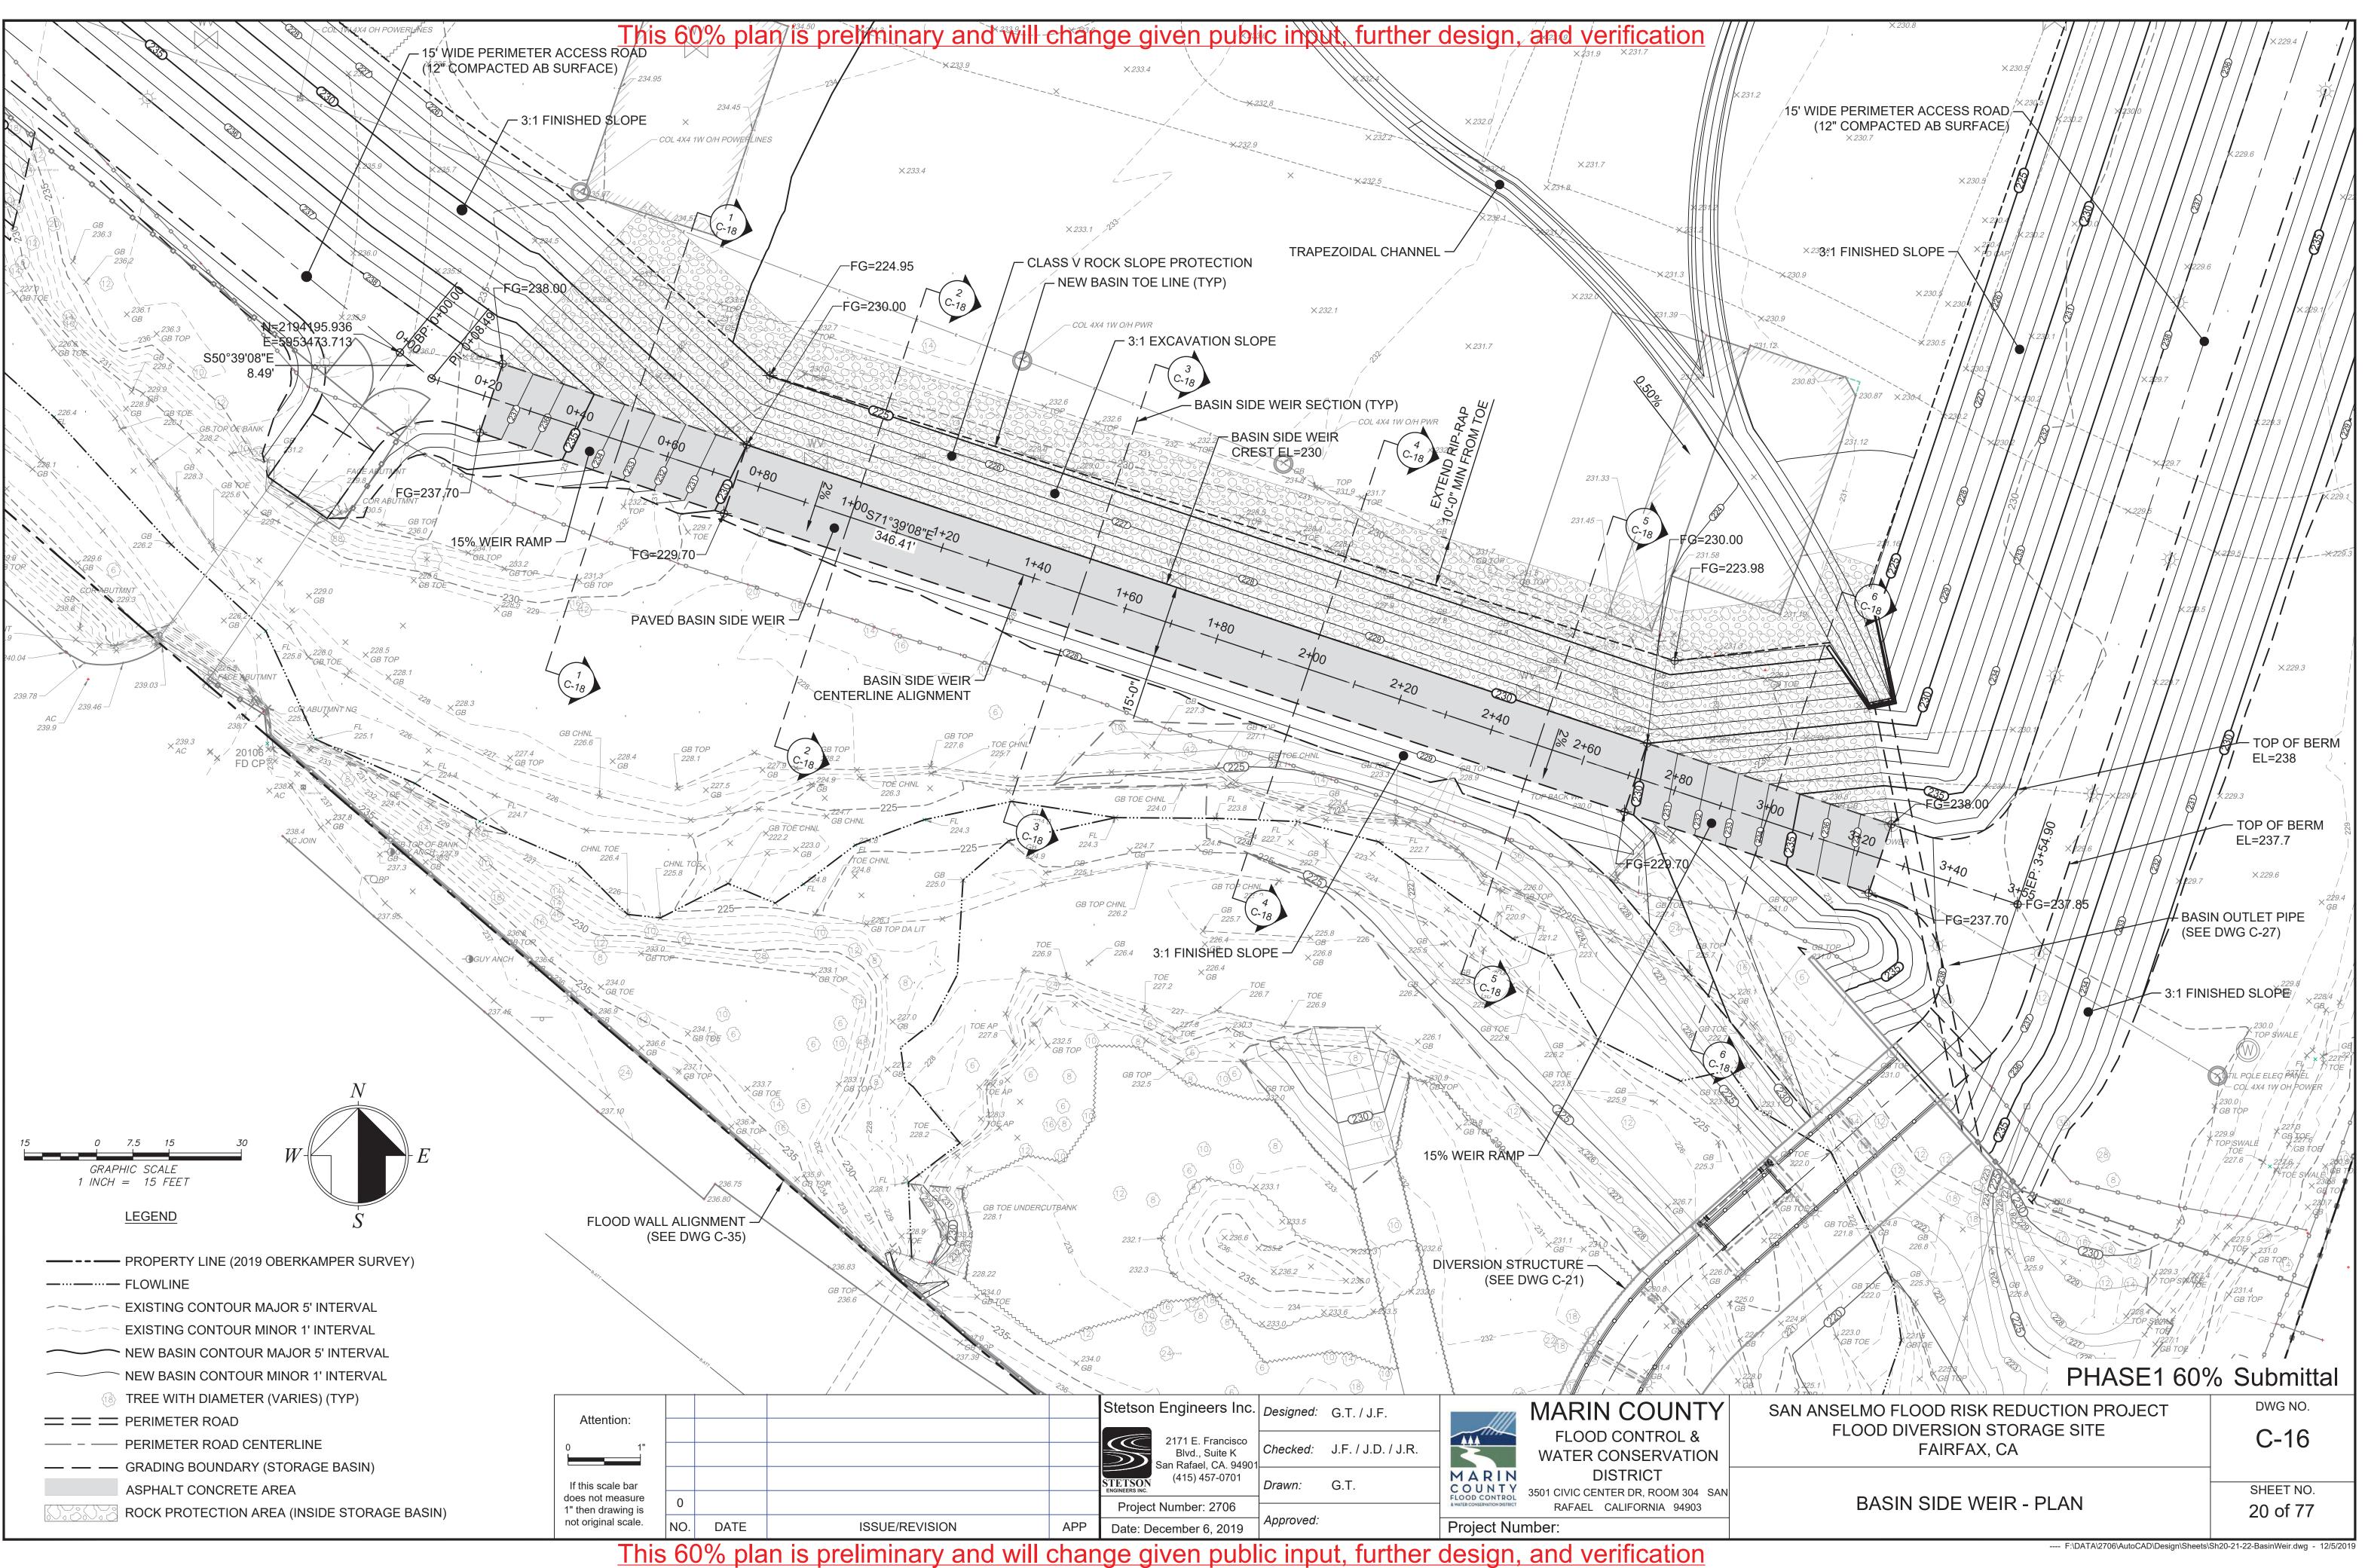

---- F:\DATA\2706\AutoCAD\Design\Sheets\Sh20-21-22-BasinWeir.dwg - 12/5/2019

| Attention                              |     |         |  |
|----------------------------------------|-----|---------|--|
| Attention:                             |     |         |  |
| 0 1"                                   |     |         |  |
| If this scale bar                      |     |         |  |
| does not measure<br>1" then drawing is | 0   |         |  |
| not original scale.                    | NO. | DATE    |  |
| This                                   | 0   | 20/ mls |  |