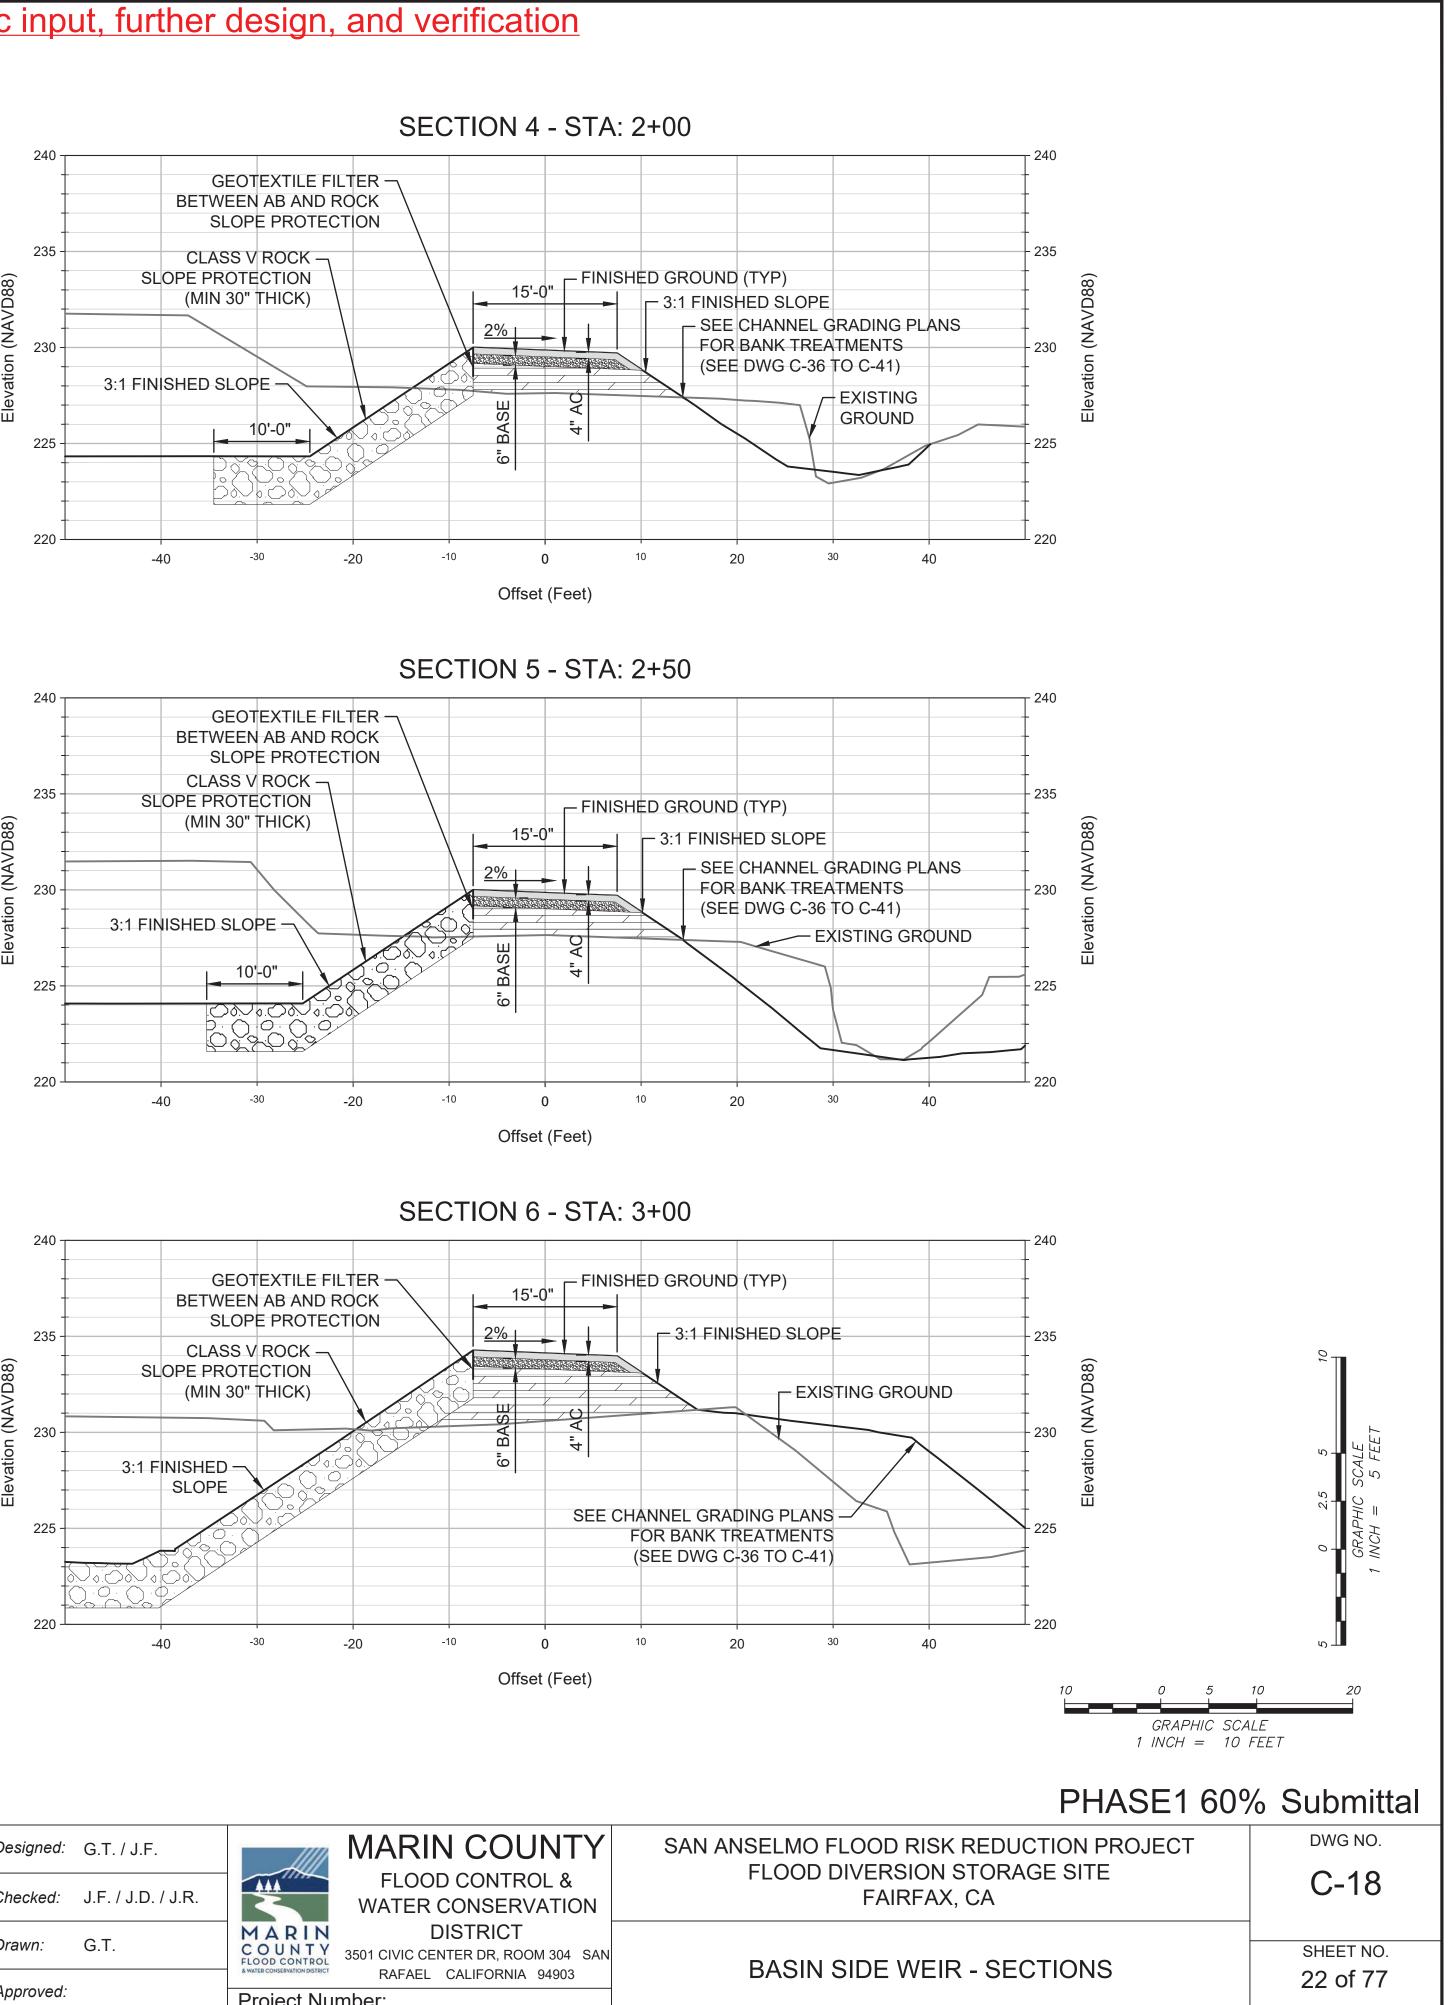

# This 60% plan is preliminary and will change given public input, further design, and verification

# PHASE1 60% Submittal

SAN ANSELMO FLOOD RISK REDUCTION PROJECT FLOOD DIVERSION STORAGE SITE FAIRFAX, CA

FLOW DIVERSION AND SPILLWAY STRUCTURE **ELEVATIONS AND PROFILE** 

DWG NO. C-22

SHEET NO. 26 of 77

---- F:\DATA\2706\AutoCAD\Design\Sheets\Sh25-26-27-Structure.dwg - 12/5/2019