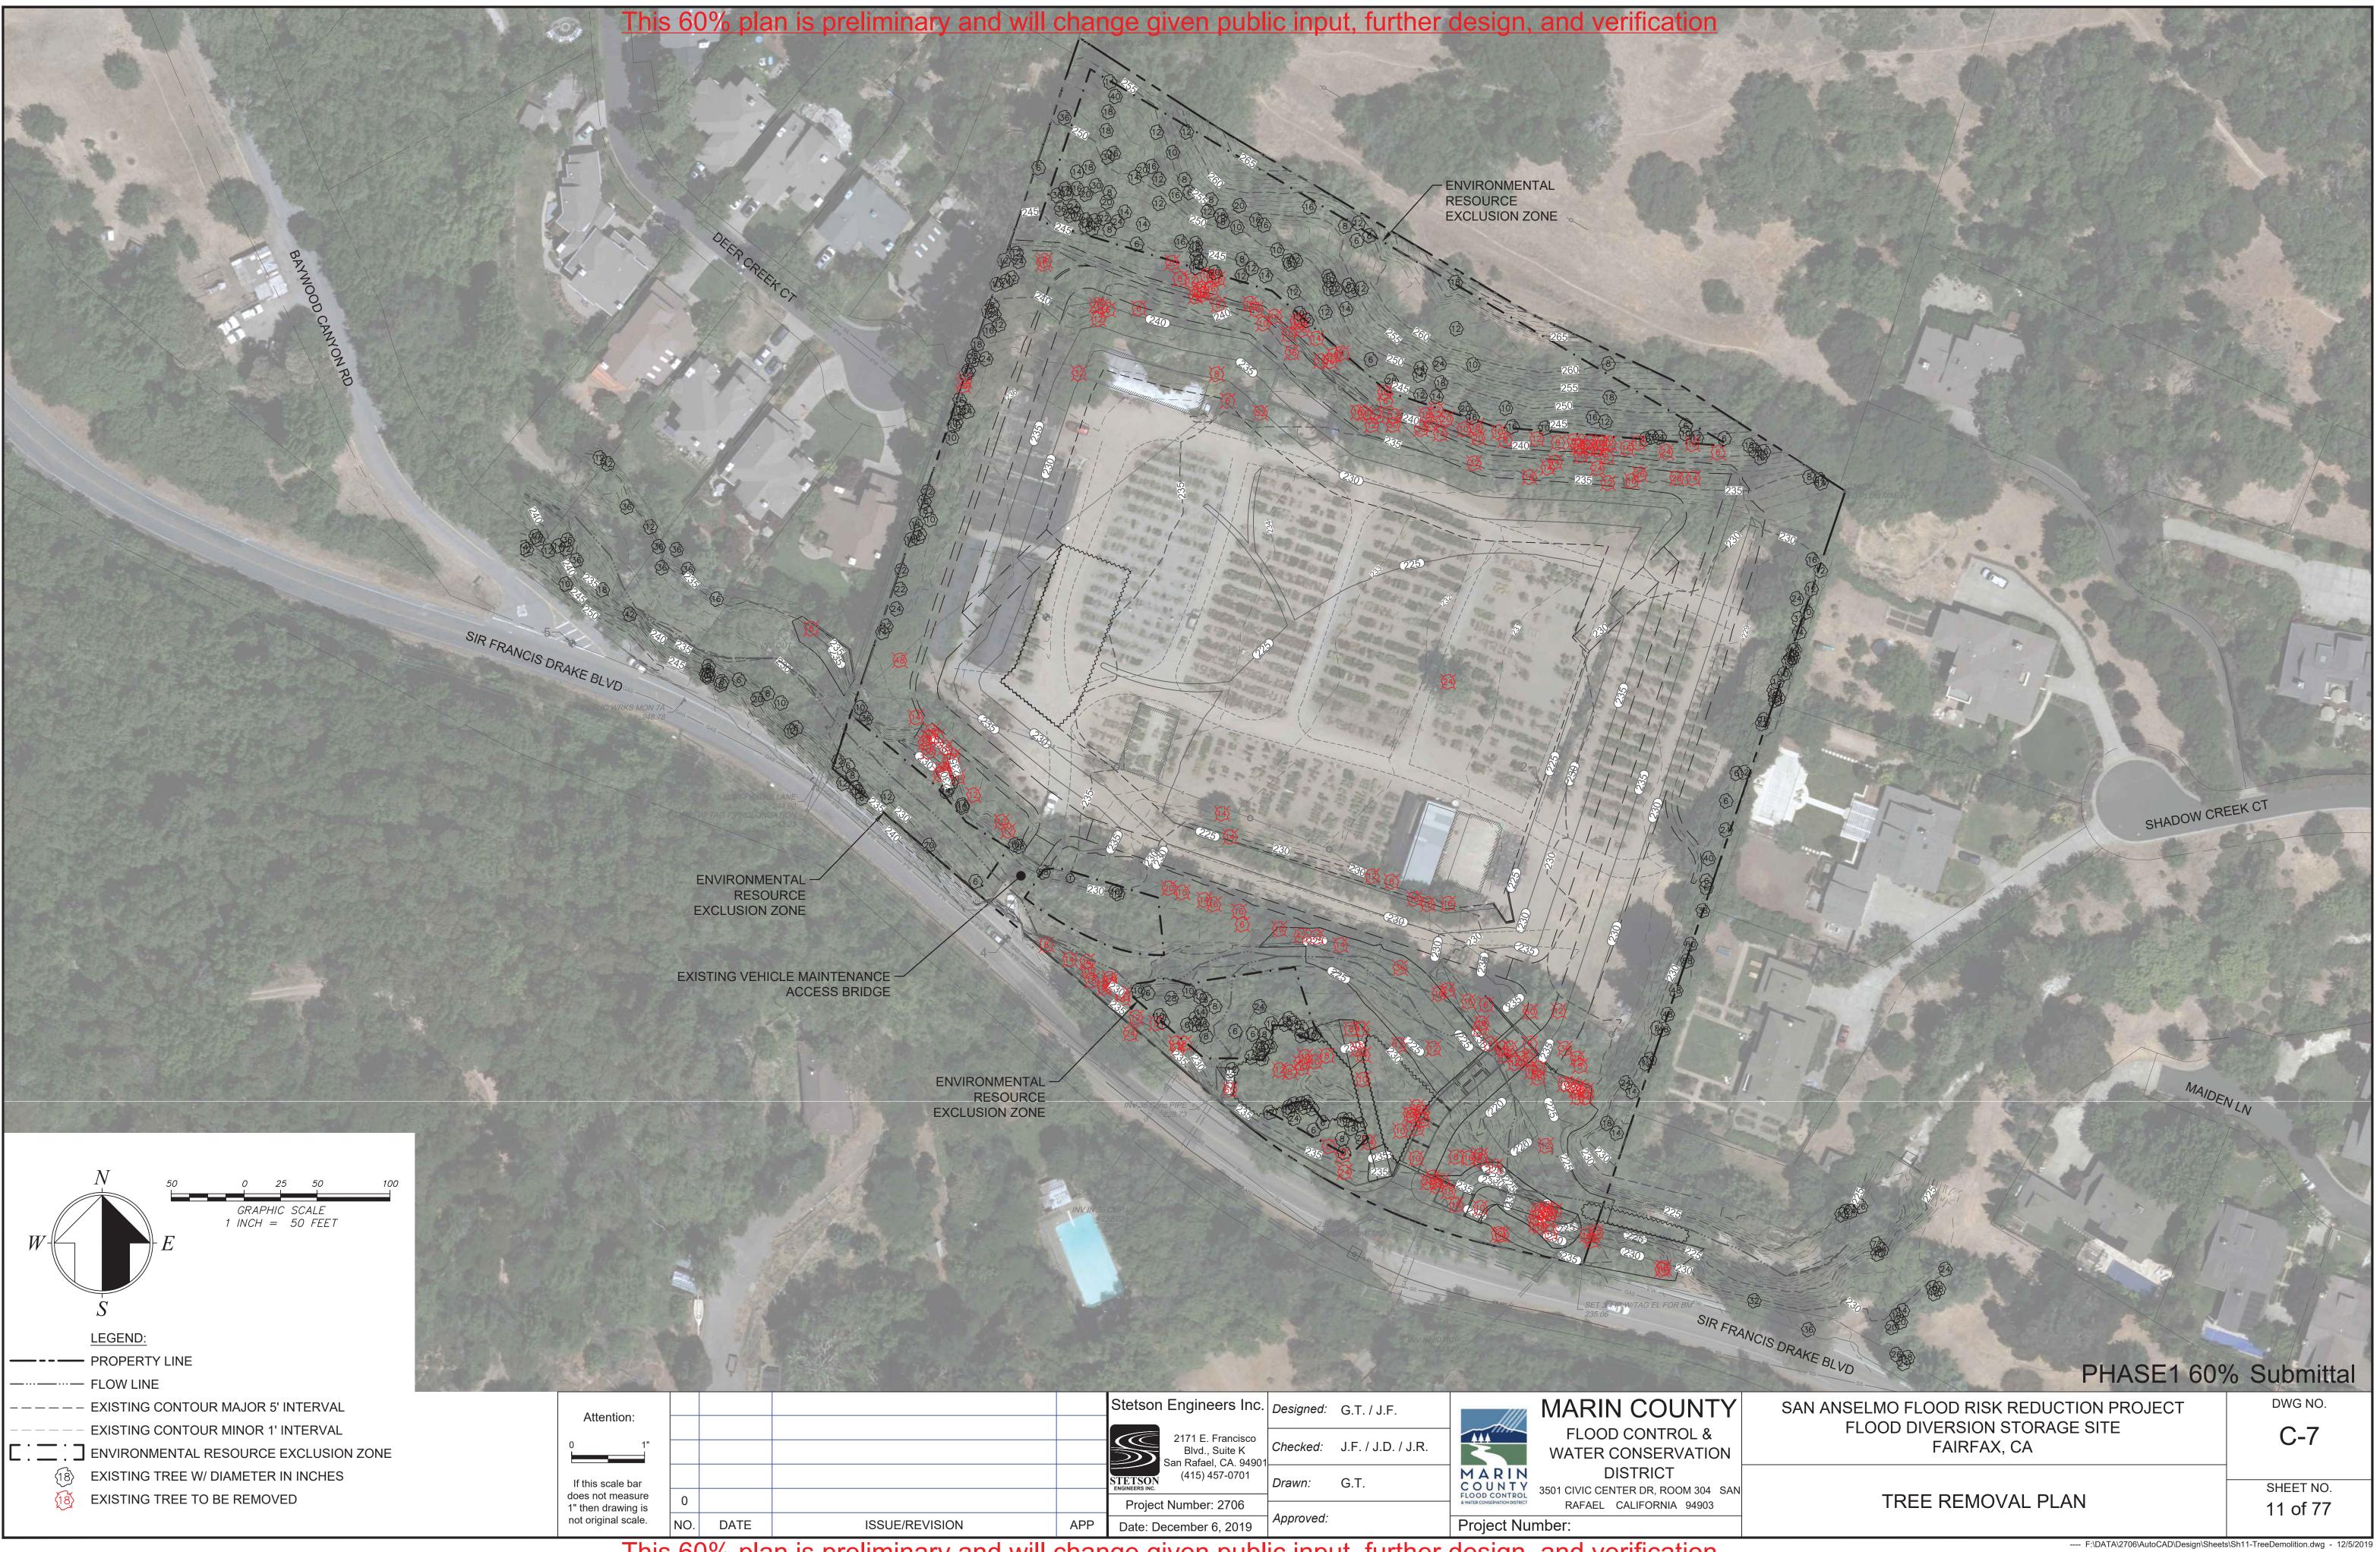

# This 60% plan is preliminary and will change given public input, further design, and verification

# PHASE1 60% Submittal

SAN ANSELMO FLOOD RISK REDUCTION PROJECT FLOOD DIVERSION STORAGE SITE FAIRFAX, CA

FLOW DIVERSION AND SPILLWAY STRUCTURE **ELEVATIONS AND PROFILE** 

DWG NO. C-22

SHEET NO. 26 of 77

---- F:\DATA\2706\AutoCAD\Design\Sheets\Sh25-26-27-Structure.dwg - 12/5/2019