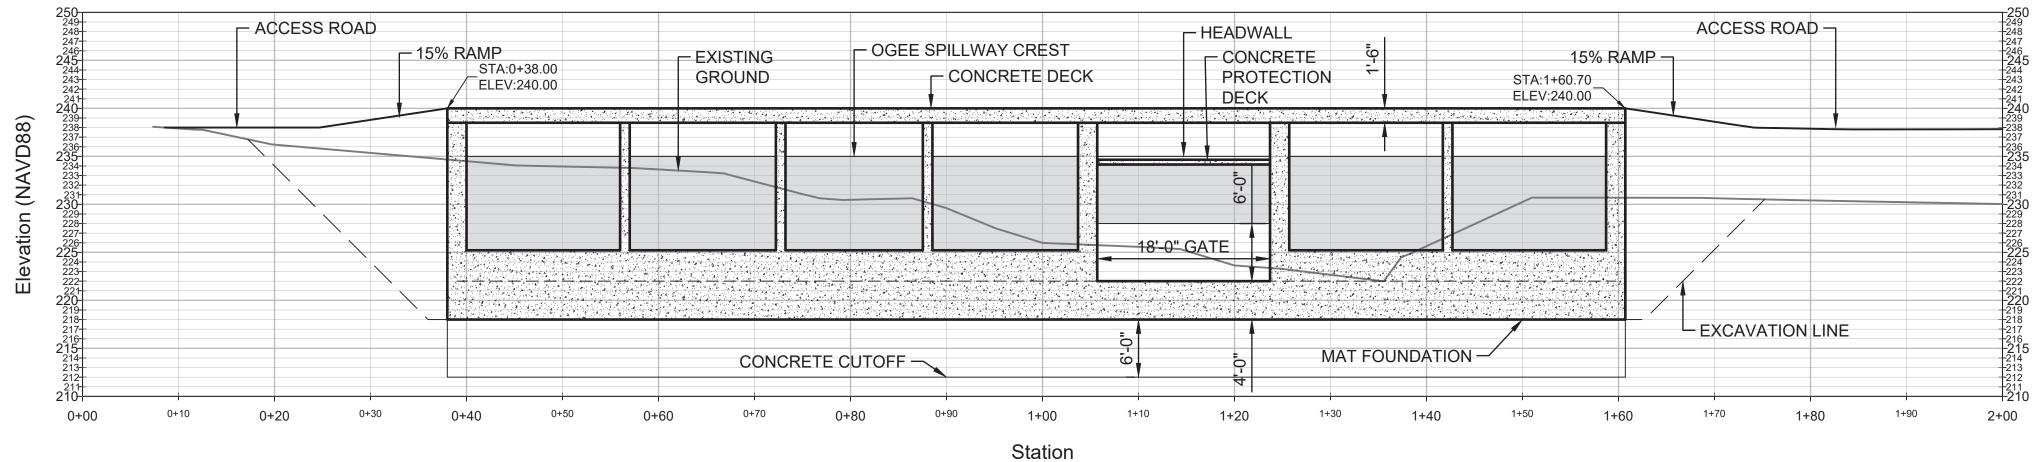

## ACCESS ROAD CENTERLINE PROFILE

Stetson Engineers Inc. Designed: G.T. / J.F. MARIN COUNTY FLOOD CONTROL & 2171 E. Francisco Blvd., Suite K San Rafael, CA. 94901  $\bigcirc$ Checked: J.F. / J.D. / J.R. WATER CONSERVATION  $\gg$ DISTRICT MARIN (415) 457-0701 Drawn: G.T. STETSON 3501 CIVIC CENTER DR, ROOM 304 SAN RAFAEL CALIFORNIA 94903 Project Number: 2706 Approved: Project Number: **ISSUE/REVISION** APP Date: December 6, 2019

This 60% plan is preliminary and will change given public input, further design, and verification

| <br>238 |  |                 |        |        |         |        |        |
|---------|--|-----------------|--------|--------|---------|--------|--------|
|         |  | 1 <i>(</i><br>+ | o      | 0      | 5       | 10     | 20     |
|         |  | •               |        | GRAF   | PHIC SC | CALE   |        |
|         |  |                 |        | 1 INCH | = 10    | ) FEET |        |
|         |  |                 |        |        |         |        |        |
|         |  |                 |        |        |         |        |        |
|         |  |                 |        |        |         |        |        |
|         |  |                 |        |        |         |        |        |
|         |  |                 | LEG    | END    |         |        |        |
|         |  |                 |        |        |         |        |        |
|         |  |                 |        | ICRET  | E LINE  |        |        |
|         |  |                 | CON    | ICRET  | E LINE  | NOT V  | ISIBLE |
|         |  |                 | — EXIS | STING  | GROU    | ND     |        |
|         |  |                 |        | SHED   |         |        |        |
|         |  |                 | I IINI |        |         |        |        |
|         |  |                 |        |        |         |        |        |
|         |  |                 |        |        |         |        |        |
|         |  |                 |        |        |         |        |        |
|         |  |                 |        |        |         |        |        |
|         |  |                 |        |        |         |        |        |