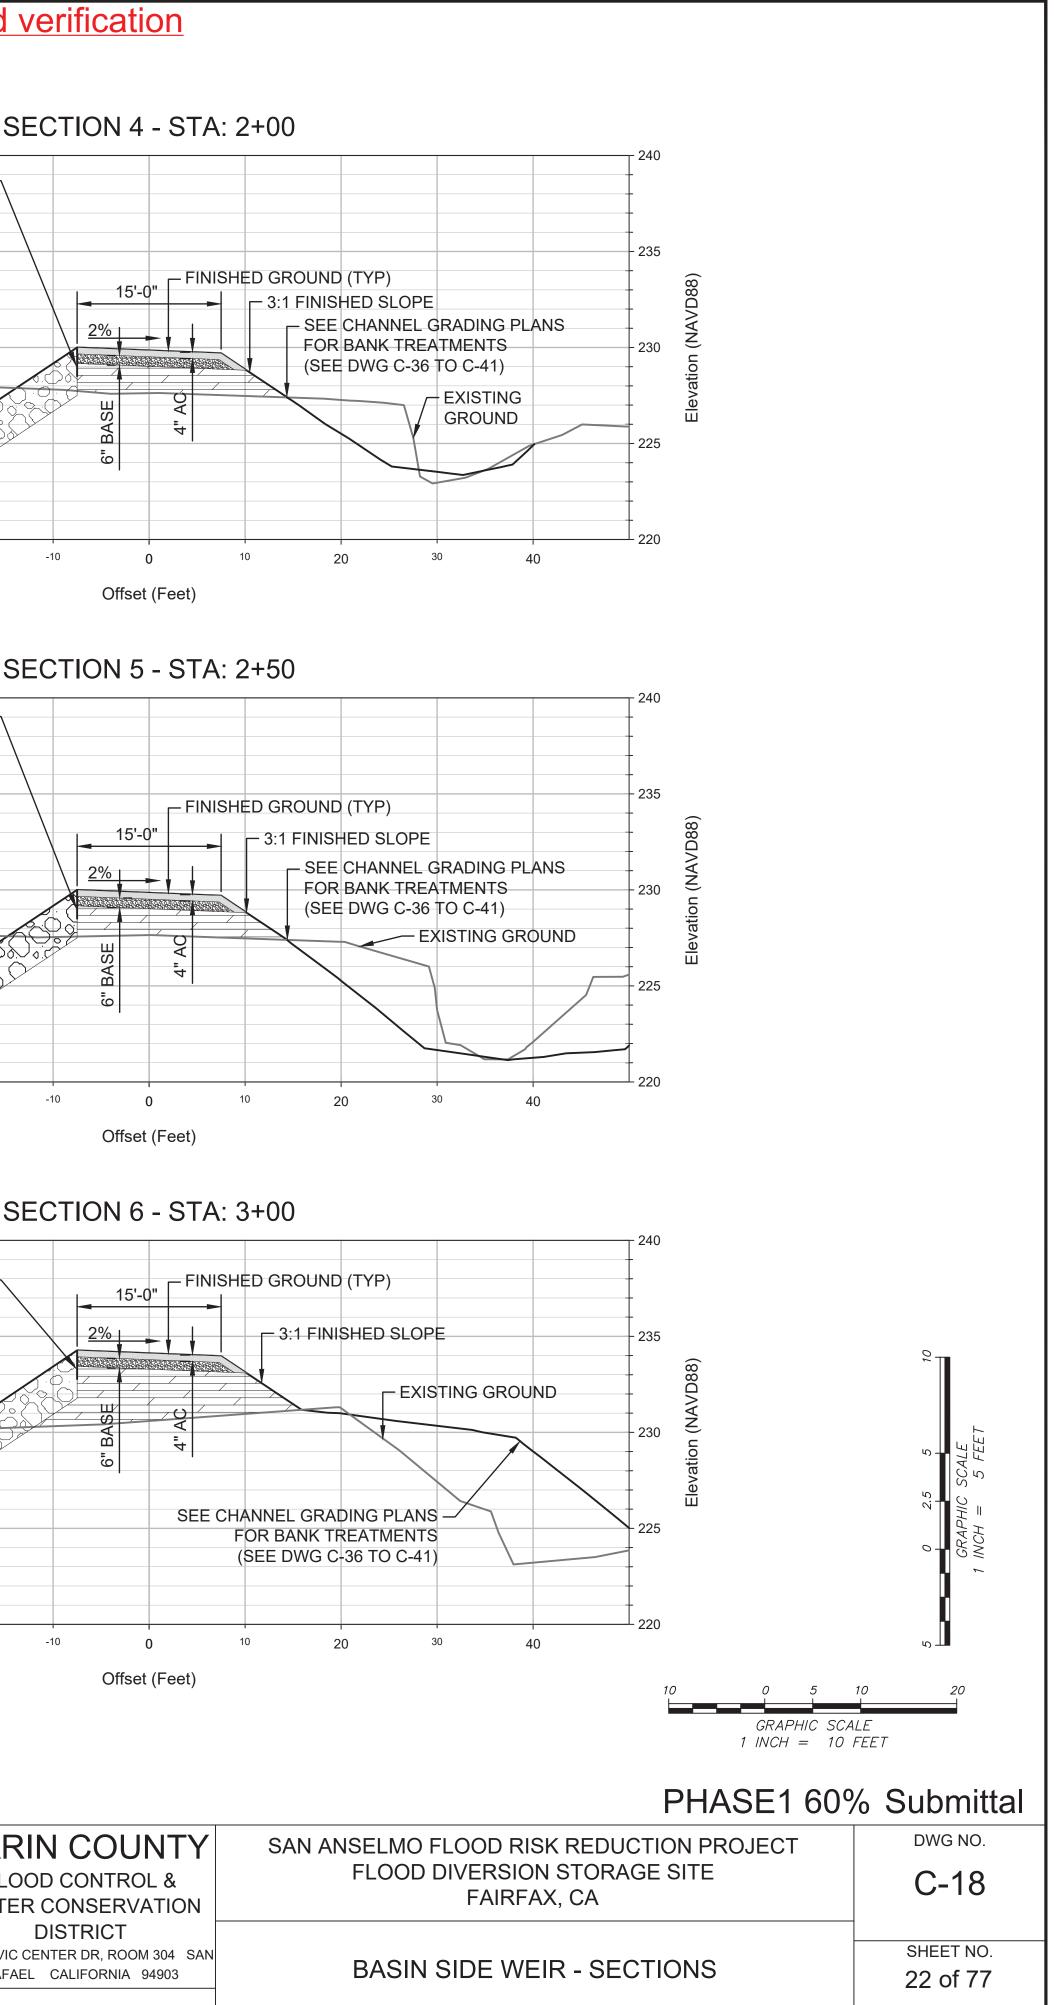

# This 60% plan is preliminary and will change given public input, further design, and verification

# PHASE1 60% Submittal

SAN ANSELMO FLOOD RISK REDUCTION PROJECT FLOOD DIVERSION STORAGE SITE FAIRFAX, CA

FLOW DIVERSION AND SPILLWAY STRUCTURE **ELEVATIONS AND PROFILE** 

DWG NO. C-22

SHEET NO. 26 of 77

---- F:\DATA\2706\AutoCAD\Design\Sheets\Sh25-26-27-Structure.dwg - 12/5/2019