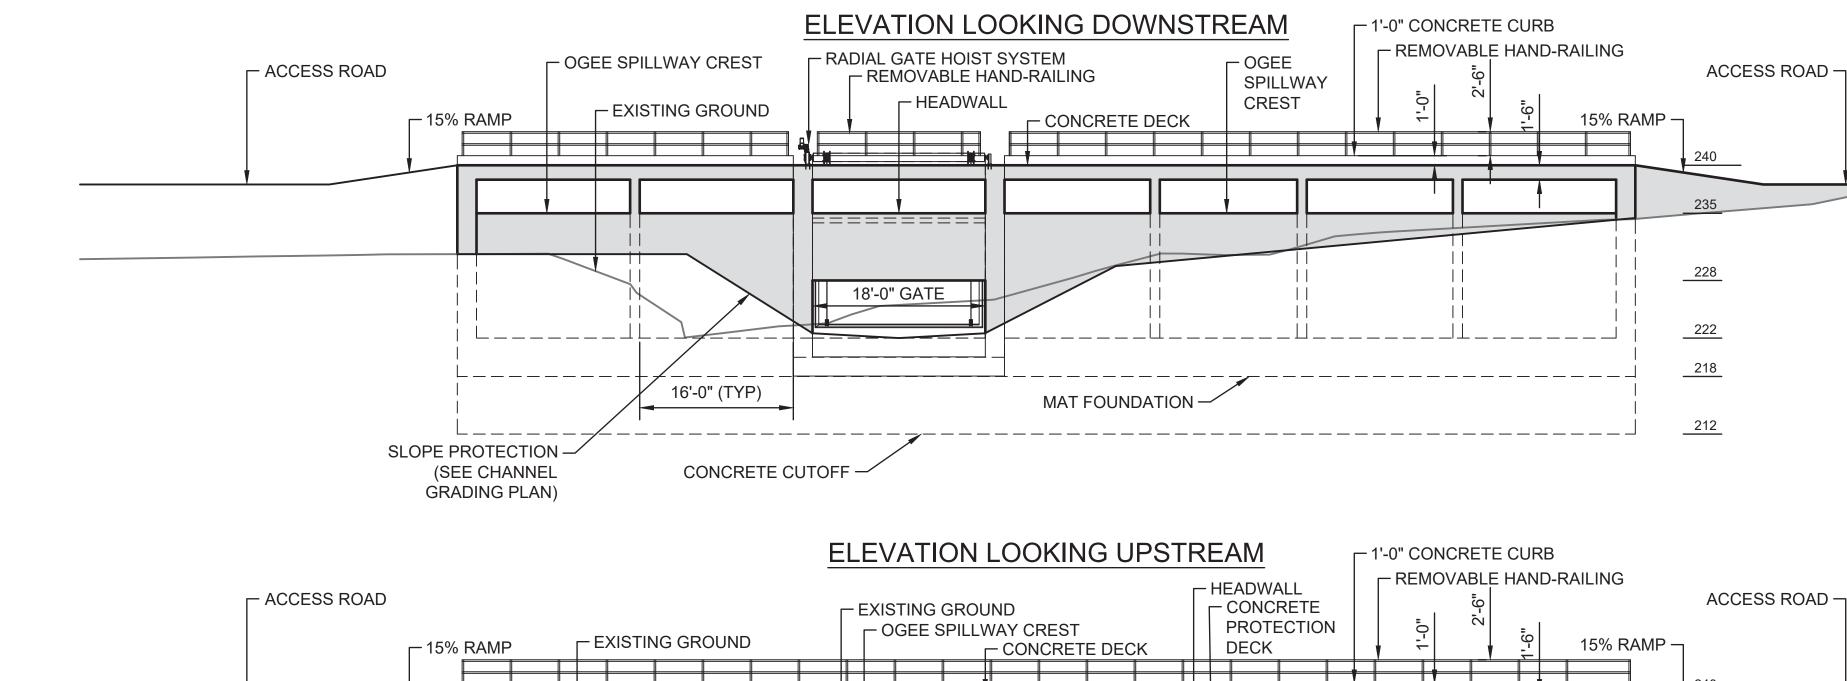

# PHASE1 60% Submittal

SAN ANSELMO FLOOD RISK REDUCTION PROJECT FLOOD DIVERSION STORAGE SITE FAIRFAX, CA

FLOW DIVERSION AND SPILLWAY STRUCTURE **ELEVATIONS AND PROFILE** 

DWG NO. C-22

SHEET NO. 26 of 77

---- F:\DATA\2706\AutoCAD\Design\Sheets\Sh25-26-27-Structure.dwg - 12/5/2019