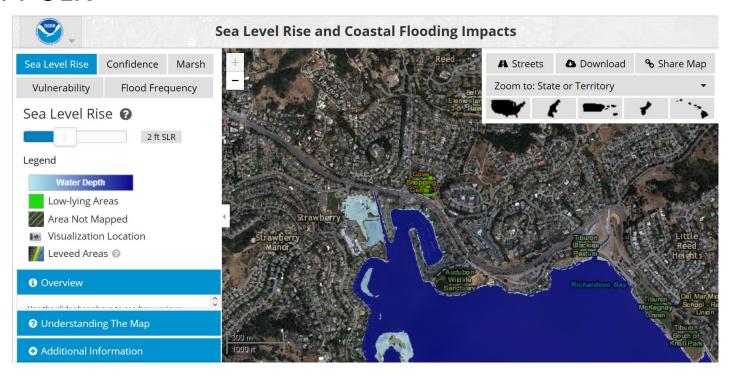

# NOAA SLR Mapping

DETAILS & DISCLAIMERS

 The maps show inland extent and relative depth of inundation from 0 to 6 feet above mean higher high water (MHHW)

#### **DETAILS & DISCLAIMERS**

- The maps show inland extent and relative depth of inundation from 0 to 6 feet above mean higher high water (MHHW)
- The data and maps in this tool illustrate the scale of potential flooding, not the exact location, and do not account for erosion, subsidence, or future construction
- NOAA SLR Viewer: https://coast.noaa.gov/slr

# Map of Zone 4