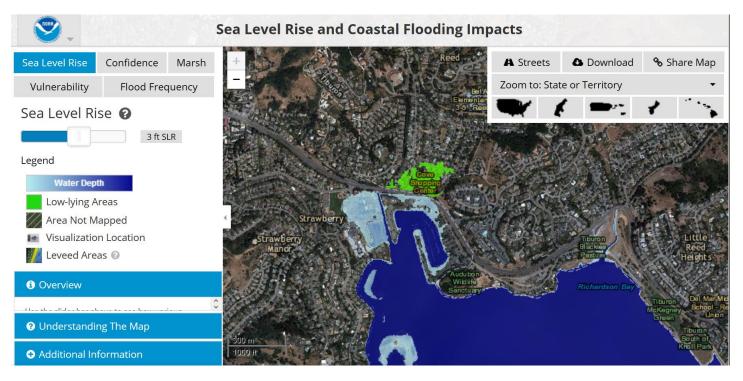

# NOAA SLR Mapping

DETAILS & DISCLAIMERS

 The maps show inland extent and relative depth of inundation from 0 to 6 feet above mean higher high water (MHHW)

#### **DETAILS & DISCLAIMERS**

- The maps show inland extent and relative depth of inundation from 0 to 6 feet above mean higher high water (MHHW)
- The data and maps in this tool illustrate the scale of potential flooding, not the exact location, and do not account for erosion, subsidence, or future construction
- NOAA SLR Viewer: https://coast.noaa.gov/slr

# Map of Zone 4