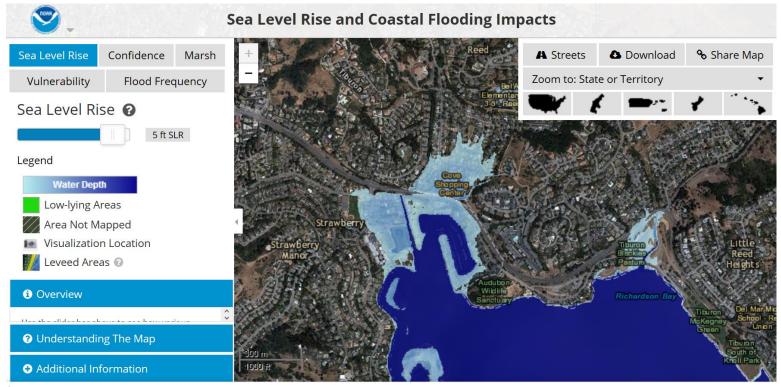

# NOAA SLR Mapping

DETAILS & DISCLAIMERS

 The maps show inland extent and relative depth of inundation from 0 to 6 feet above mean higher high water (MHHW)

#### **DETAILS & DISCLAIMERS**

- The maps show inland extent and relative depth of inundation from 0 to 6 feet above mean higher high water (MHHW)
- The data and maps in this tool illustrate the scale of potential flooding, not the exact location, and do not account for erosion, subsidence, or future construction
- NOAA SLR Viewer: https://coast.noaa.gov/slr