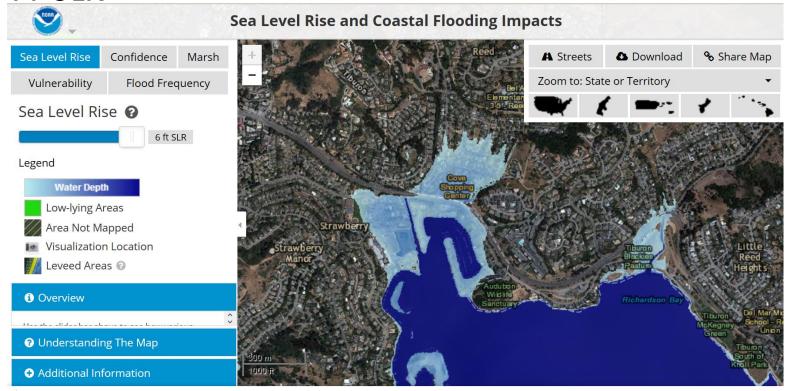

# NOAA SLR Mapping

DETAILS & DISCLAIMERS

 The maps show inland extent and relative depth of inundation from 0 to 6 feet above mean higher high water (MHHW)

#### **DETAILS & DISCLAIMERS**

- The maps show inland extent and relative depth of inundation from 0 to 6 feet above mean higher high water (MHHW)
- The data and maps in this tool illustrate the scale of potential flooding, not the exact location, and do not account for erosion, subsidence, or future construction
- NOAA SLR Viewer: https://coast.noaa.gov/slr