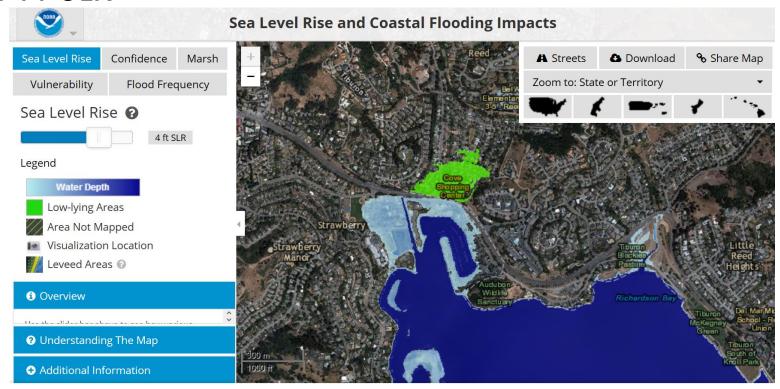

# NOAA SLR Mapping

DETAILS & DISCLAIMERS

 The maps show inland extent and relative depth of inundation from 0 to 6 feet above mean higher high water (MHHW)

#### **DETAILS & DISCLAIMERS**

- The maps show inland extent and relative depth of inundation from 0 to 6 feet above mean higher high water (MHHW)
- The data and maps in this tool illustrate the scale of potential flooding, not the exact location, and do not account for erosion, subsidence, or future construction
- NOAA SLR Viewer: https://coast.noaa.gov/slr

# Map of Zone 4