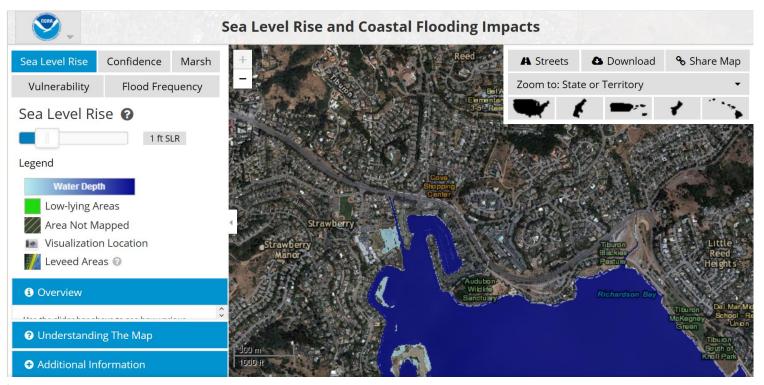

# NOAA SLR Mapping

DETAILS & DISCLAIMERS

 The maps show inland extent and relative depth of inundation from 0 to 6 feet above mean higher high water (MHHW)

#### **DETAILS & DISCLAIMERS**

- The maps show inland extent and relative depth of inundation from 0 to 6 feet above mean higher high water (MHHW)
- The data and maps in this tool illustrate the scale of potential flooding, not the exact location, and do not account for erosion, subsidence, or future construction
- NOAA SLR Viewer: https://coast.noaa.gov/slr

# Map of Zone 4

## Current Condition (MHHW)