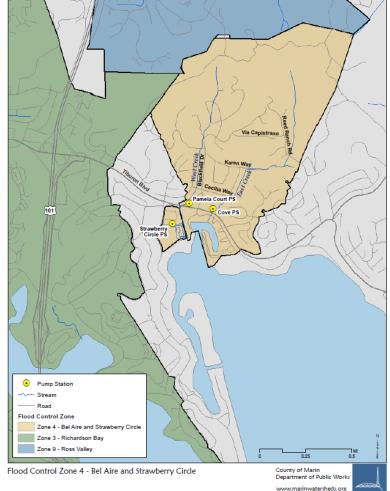

## Current Condition (MHHW)

# NOAA SLR Mapping

DETAILS & DISCLAIMERS

 The maps show inland extent and relative depth of inundation from 0 to 6 feet above mean higher high water (MHHW)

#### **DETAILS & DISCLAIMERS**

- The maps show inland extent and relative depth of inundation from 0 to 6 feet above mean higher high water (MHHW)
- The data and maps in this tool illustrate the scale of potential flooding, not the exact location, and do not account for erosion, subsidence, or future construction
- NOAA SLR Viewer: https://coast.noaa.gov/slr