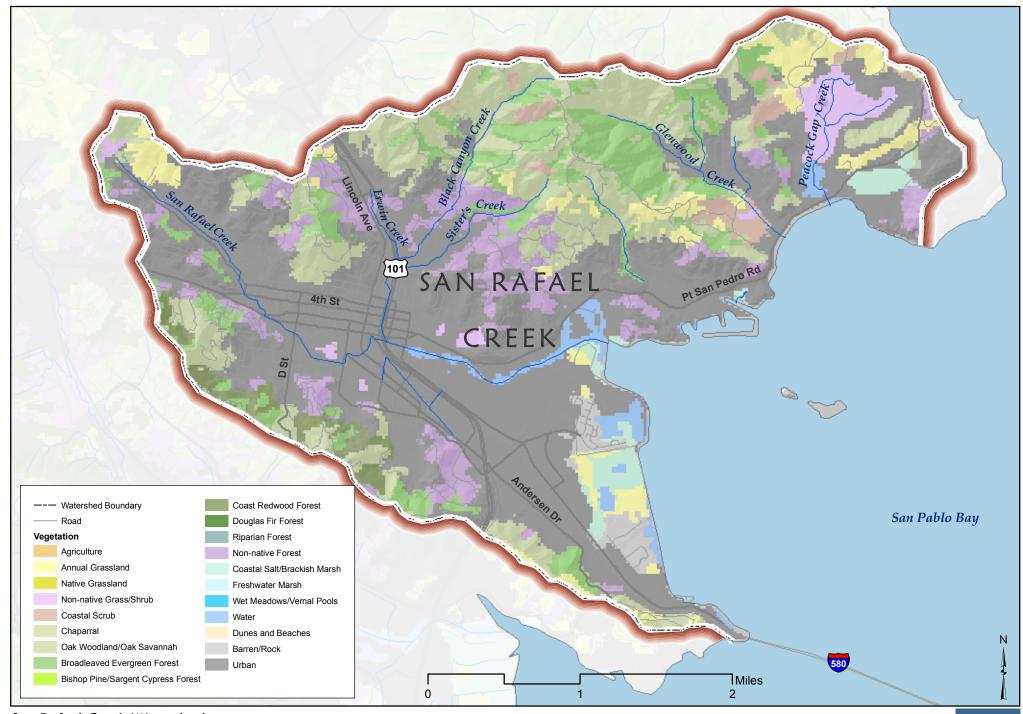

## San Rafael Creek Watershed Vegetation

 $\label{prop:ses:map:ses:map:ses:map:ses:map:ses:map:ses:map:ses:map:ses:map:ses:map:ses:map:ses:map:ses:map:ses:map:ses:map:ses:map:ses:map:ses:map:ses:map:ses:map:ses:map:ses:map:ses:map:ses:map:ses:map:ses:map:ses:map:ses:map:ses:map:ses:map:ses:map:ses:map:ses:map:ses:map:ses:map:ses:map:ses:map:ses:map:ses:map:ses:map:ses:map:ses:map:ses:map:ses:map:ses:map:ses:map:ses:map:ses:map:ses:map:ses:map:ses:map:ses:map:ses:map:ses:map:ses:map:ses:map:ses:map:ses:map:ses:map:ses:map:ses:map:ses:map:ses:map:ses:map:ses:map:ses:map:ses:map:ses:map:ses:map:ses:map:ses:map:ses:map:ses:map:ses:map:ses:map:ses:map:ses:map:ses:map:ses:map:ses:map:ses:map:ses:map:ses:map:ses:map:ses:map:ses:map:ses:map:ses:map:ses:map:ses:map:ses:map:ses:map:ses:map:ses:map:ses:map:ses:map:ses:map:ses:map:ses:map:ses:map:ses:map:ses:map:ses:map:ses:map:ses:map:ses:map:ses:map:ses:map:ses:map:ses:map:ses:map:ses:map:ses:map:ses:map:ses:map:ses:map:ses:map:ses:map:ses:map:ses:map:ses:map:ses:map:ses:map:ses:map:ses:map:ses:map:ses:map:ses:map:ses:map:ses:map:ses:map:ses:map:ses:map:ses:map:ses:map:ses:map:ses:map:ses:map:ses:map:ses:map:ses:map:ses:map:ses:map:ses:map:ses:map:ses:map:ses:map:ses:map:ses:map:ses:map:ses:map:ses:map:ses:map:ses:map:ses:map:ses:map:ses:map:ses:map:ses:map:ses:map:ses:map:ses:map:ses:map:ses:map:ses:map:ses:map:ses:map:ses:map:ses:map:ses:map:ses:map:ses:map:ses:map:ses:map:ses:map:ses:map:ses:map:ses:map:ses:map:ses:map:ses:map:ses:map:ses:map:ses:map:ses:map:ses:map:ses:map:ses:map:ses:map:ses:map:ses:map:ses:map:ses:map:ses:map:ses:map:ses:map:ses:map:ses:map:ses:map:ses:map:ses:map:ses:map:ses:map:ses:map:ses:map:ses:map:ses:map:ses:map:ses:map:ses:map:ses:map:ses:map:ses:map:ses:map:ses:map:ses:map:ses:map:ses:map:ses:map:ses:map:ses:map:ses:map:ses:map:ses:map:ses:map:ses:map:ses:map:ses:map:ses:map:ses:map:ses:map:ses:map:ses:map:ses:map:ses:map:ses:map:ses:map:ses:map:ses:map:ses:map:ses:map:ses:map:ses:map:ses:map:ses:map:ses:map:ses:map:ses:map:ses:map:ses:map:ses:map:ses:map:ses:map:ses:map:ses:map:$ 