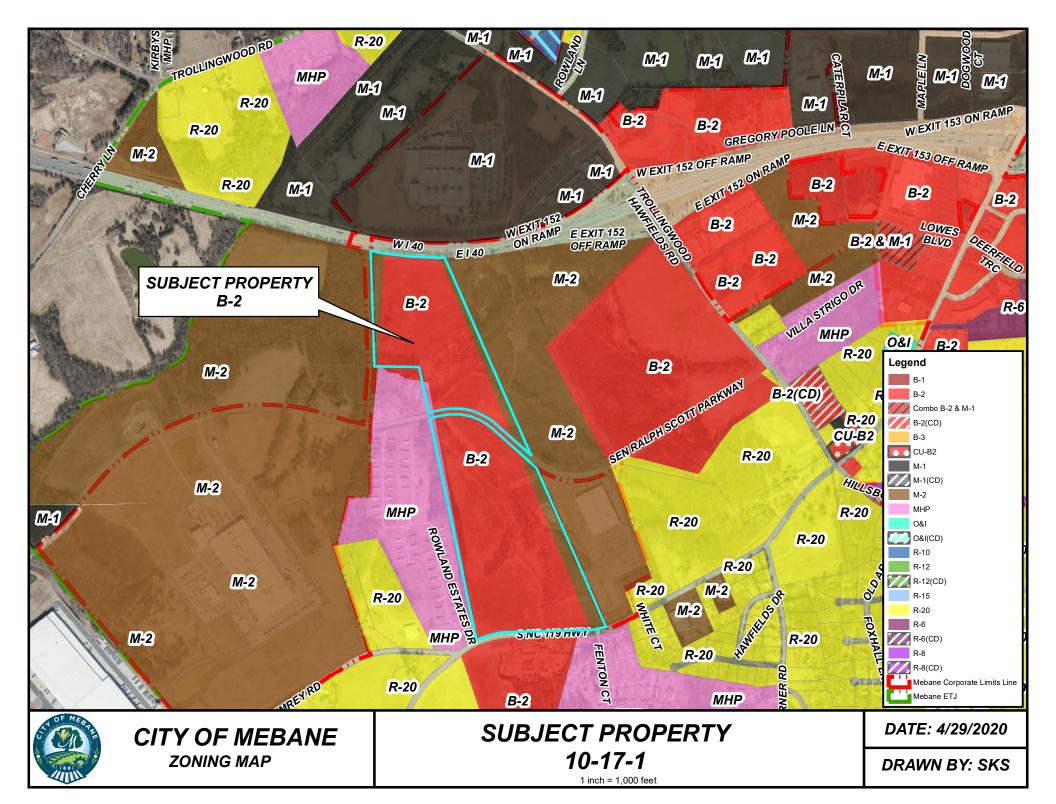

rrected:                                                           |                   |                    |            |                   |

The following items should be included with the application for rezoning when it is returned:

- 1. Tax Map showing the area that is to be considered for rezoning.
- 2. Names and addresses of all adjoining property owners within a 300' radius (Include those that are across the street).
- 3. \$300.00 Fee to cover administrative costs.
- 4. The information is due 15 working days prior to the Planning Board meeting. The Planning Board meets the 2<sup>nd</sup> Monday of each month at 6:30 p.m. Then the request goes to the City Council for a Public Hearing the following month. The City Council meets the 1<sup>st</sup> Monday of each month at 6:00 p.m.





**APPLICANTS** 

# PLANNING PROJECT REPORT

DATE 04/30/20 PROJECT NUMBER RZ 20-08

PROJECT NAME NCCP Samet Rezoning

Samet Corporation

309 Gallimore Dairy Road

Suite 102

Greensboro, NC 27409

# **CONTENTS**

| PROJECT NAME & APPLICANT            | PAGE 1 |
|-------------------------------------|--------|
| ZONING REPORT                       | PAGE 2 |
| LAND USE REPORT                     | PAGE 4 |
| UTILITIES REPORT                    | PAGE 6 |
| STAFF ZONING REQUEST RECOMMENDATION | PAGE 7 |



| ZONING REPORT           |                                                                                        |
|-------------------------|----------------------------------------------------------------------------------------|
| EXISTING ZONE           | B-2