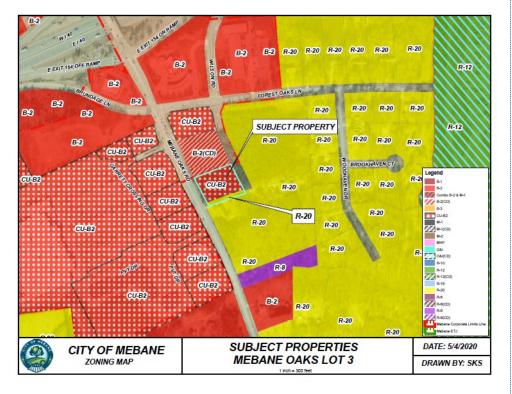

Item b.

Section 2. The area proposed for annexation is described as follows:

Beginning at a 5/8" rebar in the western line of Wilson Road, the southeast corner of lot 2 Mebane Oaks Associates, NAD 83 coordinates: Northing:843966.46' Easting:1920498.47'; thence with said Lot 2 and crossing Mebane Oaks Road(SR 1007) S 65°43'41" W a total distance of 344.44'to a point; thence with the Western R/W of said SR 1007 S 27°20'14" E a distance of 186.27'to a point; thence crossing said SR 1007 N 70°14'10" E a distance of 85.08'to a point in the northern property line of Roger Sheilds; thence with said Roger Shields north line N 70°32'22" E a distance of 327.90'to a point in the eastern R/W of Wilson Road Extension; thence with the eastern R/W of said Wilson Road a curve turning to the right with an arc length of 73.08', with a radius of 270.00', with a chord bearing of N 33°54'46" W, with a chord length of 72.85', to a point; thence continuing with said Wilson Road N 26°09'33" W a distance of 78.10'to a point; thence crossing said Wilson Road S 63°50'27" W a distance of 60.00'to a point in the Western R/W of said Wilson Road; thence with the western R/W of said Wilson Road N 26°09'33" W a distance of 68.54'to a point; thence with a curve turning to the right with an arc length of 3.79', with a radius of 230.00', with a chord bearing of N 25°41'15" W, with a chord length of 3.79', to a point; which is the point of beginning, having an area 1.78 Acres 0.00278 Square Miles.