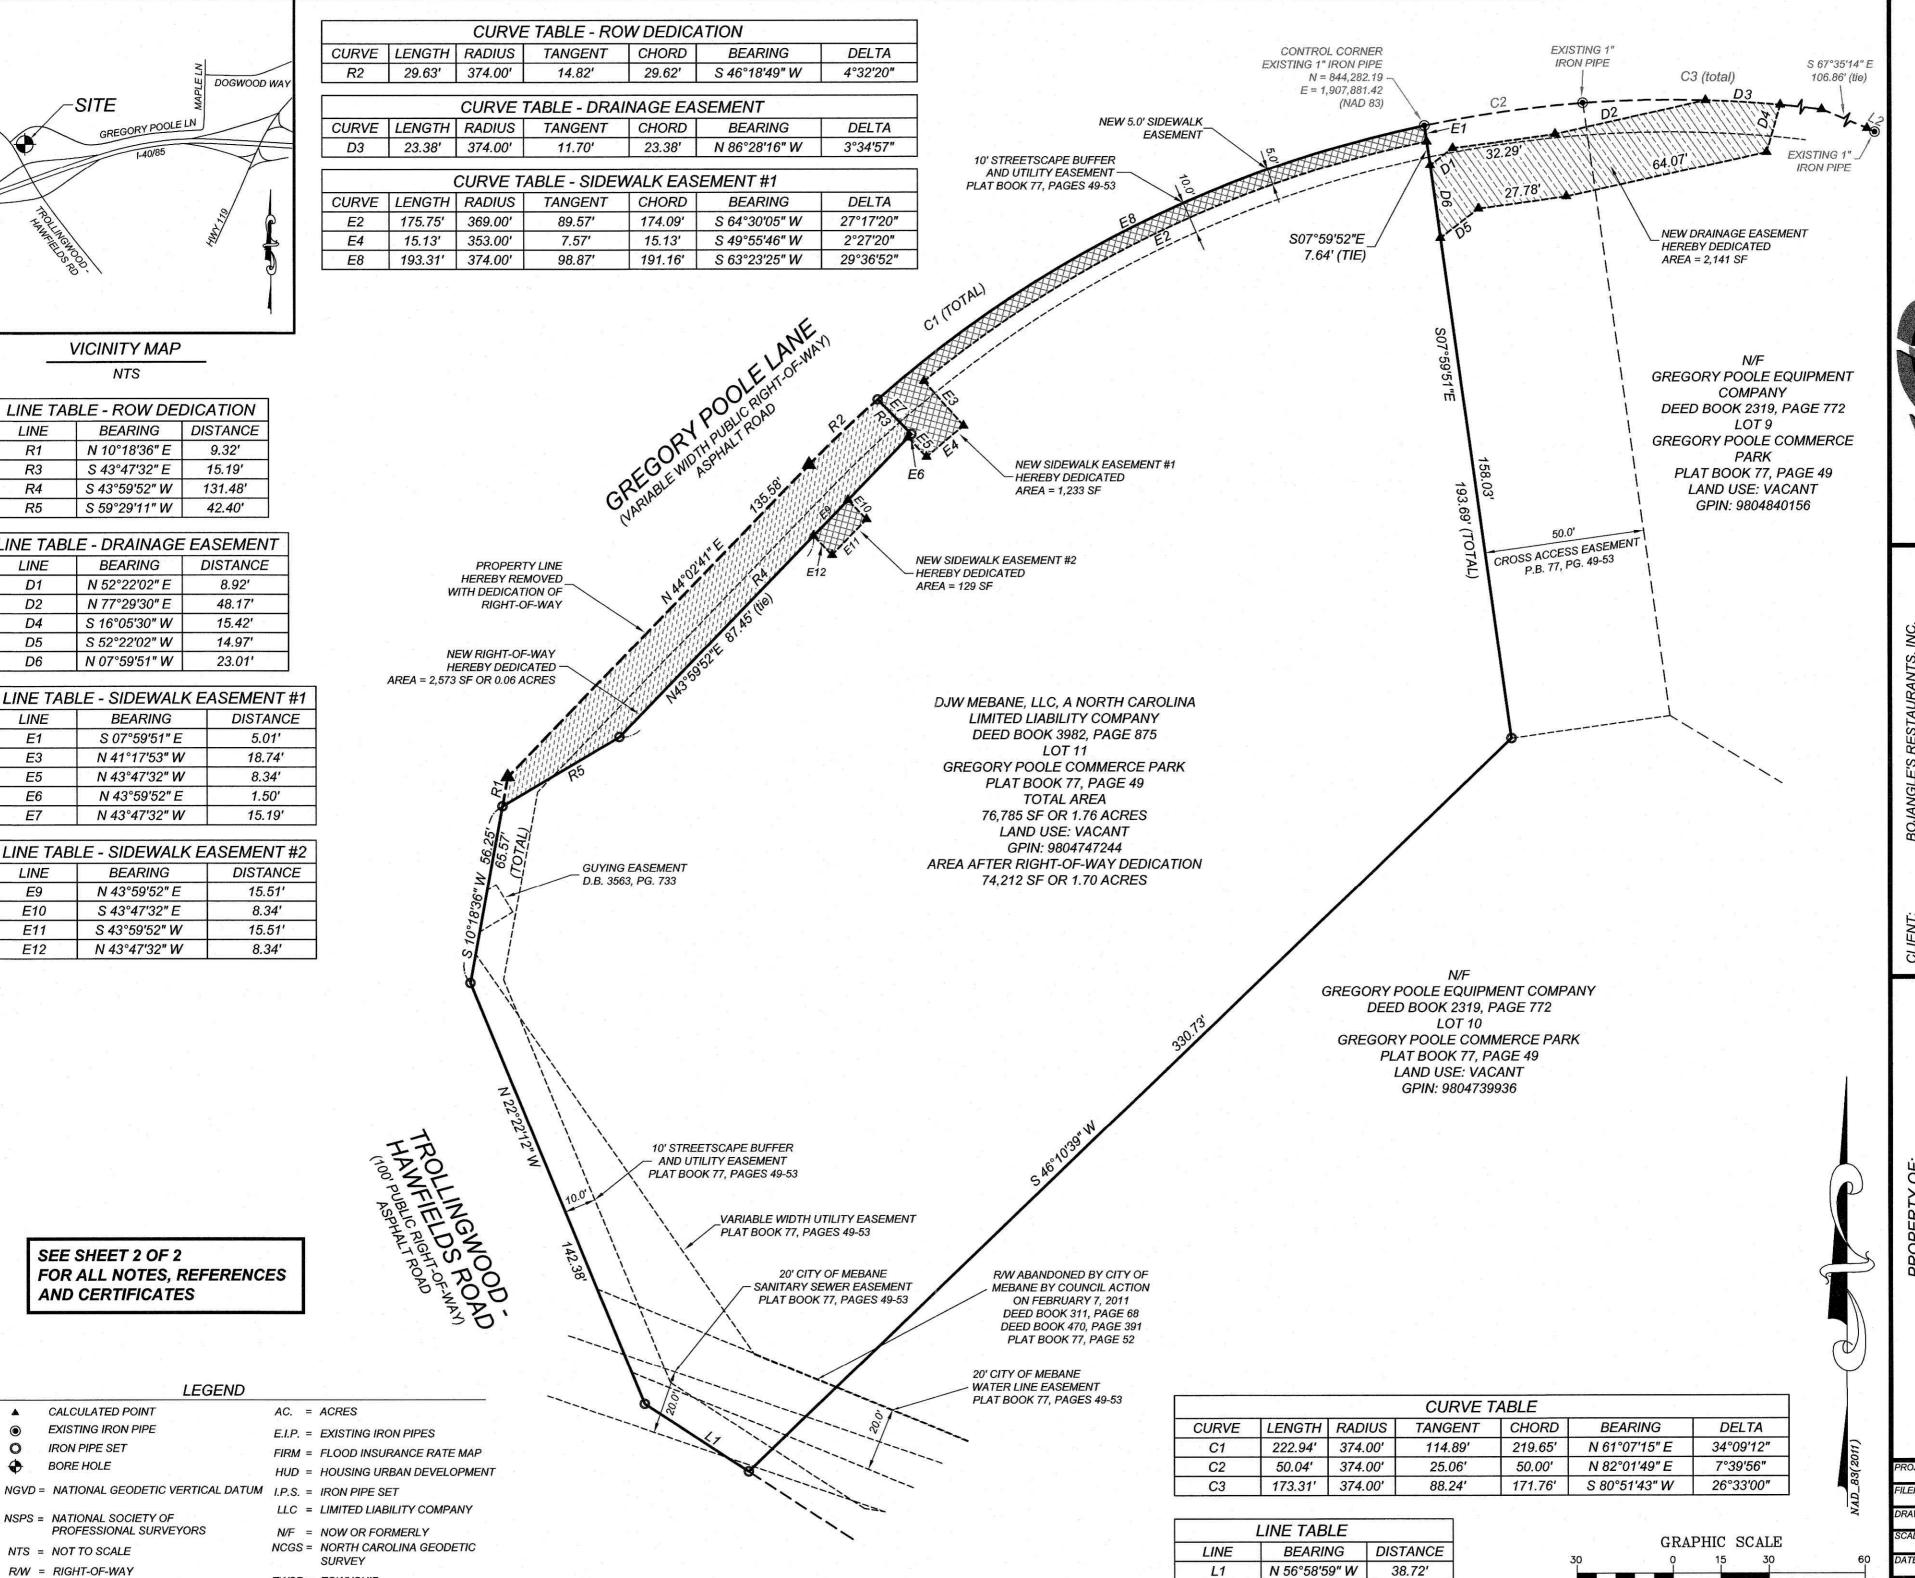

#### Summary

Bowman Road Partners, LLC, is requesting approval of the Final Plat for the major subdivision "The Meadows, Phase 2B" (approved by the Mebane City Council for rezoning to R-12 and a special use as a Planned Unit Development 02/01/2016). This Final Plat is for a +/-22.026-acre area and will create 55 townhome lots totaling +/-3.501 acres; +/-15.073 ac of open space and recreation area that will create a play area, dog park, and multiuse path; and +/-3.460 ac of public right of way.

The Technical Review Committee (TRC) has reviewed the Final Plat and the applicant has revised the plan to reflect its comments. All infrastructure must be completed and approved to meet the City of Mebane Specifications. All infrastructure not completed shall be bonded or a letter of credit provided prior to recordation.