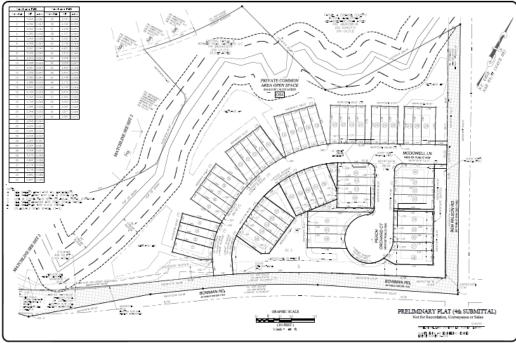

#### Summary

Bowman Road Partners, LLC, is requesting approval of the Final Plat for the major subdivision "The Meadows, Phase 2B" (approved by the Mebane City Council for rezoning to R-12 and a special use as a Planned Unit Development 02/01/2016). This Final Plat is for a +/-22.026-acre area and will create 55 townhome lots totaling +/-3.501 acres; +/-15.073 ac of open space and recreation area that will create a play area, dog park, and multiuse path; and +/-3.460 ac of public right of way.

The Technical Review Committee (TRC) has reviewed the Final Plat and the applicant has revised the plan to reflect its comments. All infrastructure must be completed and approved to meet the City of Mebane Specifications. All infrastructure not completed shall be bonded or a letter of credit provided prior to recordation.

ZONING: R-12-PUD MIN. LOT SIZE: 7,200 SF BUILDING FRONT SETBACK: 20 FT (MIN. 25' TO GARAGE) BUILDING SIDE SETBACK: 15 FT (AGGREGATE)
BUILDING SIDE STREET SETBACK: 18 FT BUILDING REAR SETBACK: 15 FT

THE MULTIUSE PATH IS TO BE CONSTRUCTED TO CITY OF MEBANE STANDARDS AND COVERED BY A PUBLIC EASEMENT. CITY OF MEBANE ACCEPTANCE OF THE MULTI-USE PATH AND IT'S CONTINUAL MAINTENANCE WILL NOT BEGIN UNTIL ALL WORK IS DEEMED COMPLETE IN ALL PHASES SUCH THAT THE MULTIUSE PATH FORMS A COMPLETED NETWORK (WITH THE INTERNAL ROADWAY AND SIDEWALK SYSTEM AND BEING EXTENDED TO EXISTING PERIMETER STATE ROADS AND OTHER PROPERTIES AS SHOWN AND APPROVED ON THE PRELIMINARY PLAT ALL SUBJECT TO MERANE APPROVED REVISIONS)