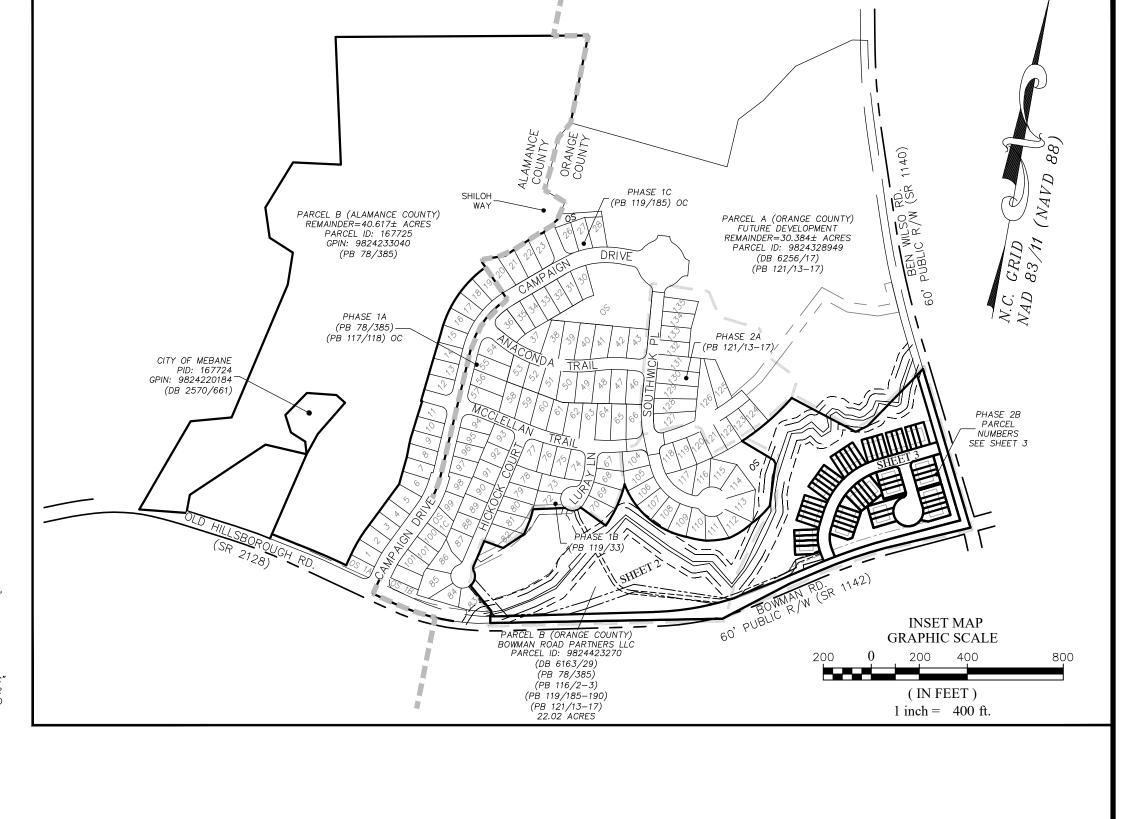

#### Summary

Bowman Road Partners, LLC, is requesting approval of the Final Plat for the major subdivision "The Meadows, Phase 2B" (approved by the Mebane City Council for rezoning to R-12 and a special use as a Planned Unit Development 02/01/2016). This Final Plat is for a +/-22.026-acre area and will create 55 townhome lots totaling +/-3.501 acres; +/-15.073 ac of open space and recreation area that will create a play area, dog park, and multiuse path; and +/-3.460 ac of public right of way.

REVIEW OFFICER DATE OF CERTIFICATION ORANGE COUNTY LAND RECORDS/GIS

NO NCGS MONUMENTS WERE FOUND WITHIN 2000' OF THIS SITE.

SEE PLAT "FINAL PLAT OF THE MEADOWS - PHASE 2A" BY THOMAS TELLUP, PLS DATED OCTOBER 22, 2019, AND RECORDED IN PB 121/13-17, ORANGE

SEE PLAT "FINAL PLAT OF THE MEADOWS - PHASE 1C" BY BRANTLEY W. WELLS, PLS DATED JANUARY 31, 2019, AND RECORDED IN PB 119/185,

SEE PLAT "FINAL PLAT OF CORRECTION FOR LOT 87-100 & OPEN SPACE 1C" "THE MEADOWS - PHASE 1A" BY BRANTLEY W. WELLS, PLS, DATED OCTOBER 19, 2017, AND RECORDED IN PB 78/451, ALAMANCE COUNTY AND RECORDED PB 117/182, ORANGE COUNTY BY BRANTLEY W. WELLS, PLS, DATED

SEE PLAT "FINAL PLAT - BOUNDARY SUBDIVISION SURVEY FOR THE MEADOWS" BY WILLIAM H. MCCARTHY, JR., PLS, DATED JULY 6 2016, AND RECORDED IN PB 77/471, ALAMANCE COUNTY; PB 116/2 ORANGE COUNTY.

SEE PLAT "BOUNDARY SURVEY HOUSTHON, LTD" BY JEFFERY S. SMITH, PLS, DATED SEPTEMBER 17 2007, AND RECORDED IN PB 102/158, ORANGE COUNTY; PB 72/124 ALAMANCE COUNTY.

SEE PLAT "ALAMANCE & ORANGE COUNTY LINE" BY ROBERT S. JONES, PLS, DATED JUNE 1 2012, AND RECORDED IN PB 110/52, ORANGE COUNTY; PB 75/167 ALAMANCE COUNTY.

. THIS PROPERTY IS WITHIN THE CAPE FEAR RIVER BASIN.