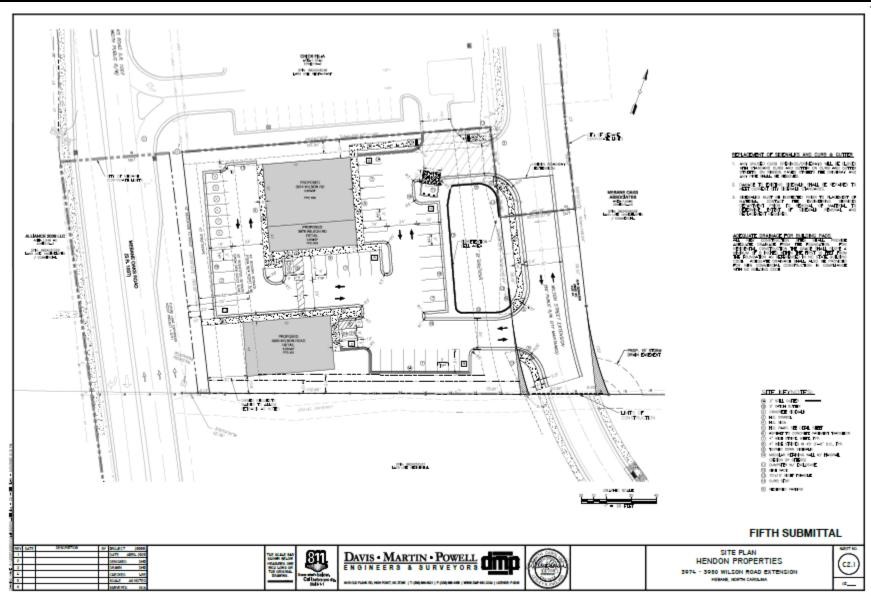

|      |               |      |     |     |     |     |      |                  |       |    |     |    |     |     |



## PLANNING PROJECT REPORT

**DATE** 04/30/20

**PROJECT NAME** Mebane Oaks Road, Lot 3

PROJECT NUMBER RZ 20-06

Hendon Properties, LLC

c/o Mark Tiller

**APPLICANT** 3445 Peachtree Rd. NE

Suite 465

Atlanta, GA 30326

## **CONTENTS**

| PROJECT NAME & APPLICANT            | PAGE 1 |
|-------------------------------------|--------|
| ZONING REPORT                       | PAGE 3 |
| LAND USE REPORT                     | PAGE 5 |
| UTILITIES REPORT                    | PAGE 8 |
| STAFF ZONING REQUEST RECOMMENDATION | PAGE 9 |







| ZONING REPORT            |                                                                                       |
|--------------------------|---------------------------------------------------------------------------------------|
| EXISTING ZONE            | CU-B-2 & R-20                                                                         |
| REQUESTED ACTION         | Zoning to B-2(CD)                                                                     |
| CONDITIONAL ZONE?        | ⊠YES □NO                                                                              |
| CURRENT LAND USE         | Vacant                                                                                |
| PARCEL SIZE              | +/-1.16 acres.