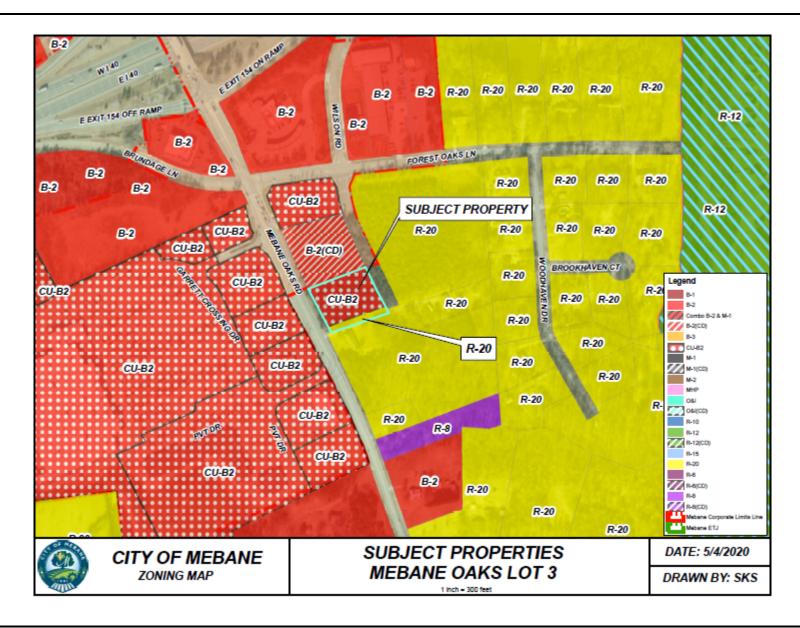

| with the zoning districts to the north and west of the property, as well as many of   |
| DOTENITIAL INADACT OF    | the zoning districts that abut the I-40/85 interchange, <1000' away. It will bring    |
| POTENTIAL IMPACT OF      | commercial zoning farther south on the east side of Mebane Oaks Road, which           |
| PROPOSED ZONE            | historically has been zoned R-20 and used for single-family residences. The site plan |
|                          | provided will apply to the property and limit the uses on it. Additionally, the       |
|                          | developer is proposing to limit the permitted uses on the property.                   |
|                          |                                                                                       |







## LAND USE REPORT

| AND OSE REFORT                                |                                                                                                                                                                                                                                                                                                                                                                    |
|-----------------------------------------------|--------------------------------------------------------------------------------------------------------------------------------------------------------------------------------------------------------------------------------------------------------------------------------------------------------------------------------