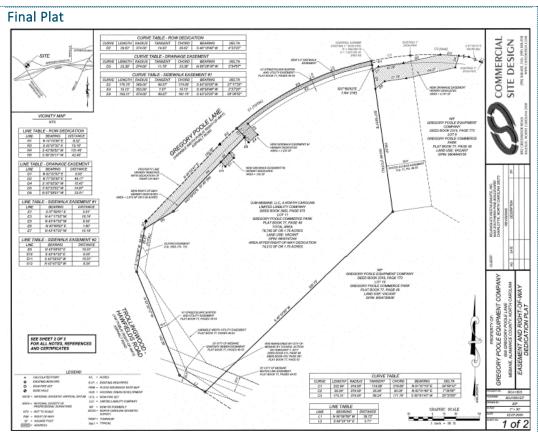

llow AIRGAS USA to fully utilize their production facility, as intended through Council's prior rezoning and incentives actions in the matter. This will allow them to be fully operational.

#### Recommendation

Staff recommends approval of the Final Plat.

#### **Suggested Motion**

Motion to approve the final plat as presented.

#### **Attachments**

1. Final Plat



DB#: 462.78 | DRAWN BY: SRM | DATE: 05-14-2020 | CREW CHIEF: MDC

S:\CurrentPro]\46278-NCIC-AirgasPondPlat\dwg\46278-NCIC-Lot22



## **AGENDA ITEM #4**F

Final Plat for Right of Way and Utility Easement at Bojangles Restaurant, 595 Gregory Poole Lane

#### Presenter

Cy Stober, Development Director

## **Applicant**

Bojangle's Restaurant, Inc. 9432 Southern Pine Boulevard Charlotte, NC 28273

## Public Hearing

Yes ☐ No 🗵



#### **Property**

595 Greogry Poole Lane, Mebane, Alamance Co.

GPIN 9804747244

## Proposed Zoning

N/A

## Current Zoning

B-2

## Size

+/- 1.76 ac

## Surrounding Zoning

B-2, M-1

## Surrounding Land Uses

Vacant, Heavy Manufacturing

#### Utilities

Extended at developer's expense.

## Floodplain

Vo

#### Watershed

No

## City Limits

Yes

## Summary

Bojangle's Restaurant, Inc., is requesting approval of the Final Plat for Right of Way and utility easements at their new restaurant location at 595 Gregory Poole Lane. This Final Plat will include +/-1,362 square feet of sidewalk easements, +/-2,141 square feet of drainage easements, and +/-2,573 s.f. of dedicated right of way, as shown on the plat.

The Technical Review Committee (TRC) has reviewed the Final Plat and the applican