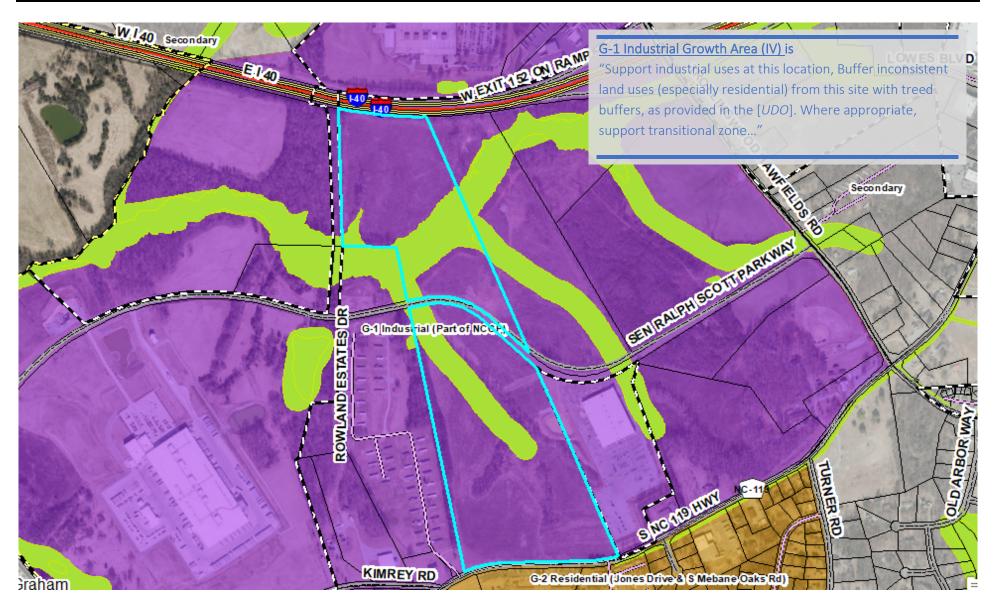

----------------------------------------------------------------------------------|--|--|--|
| LAND USE GROWTH STRATEGY DESIGNATION(S)           | G-1 Industrial (IV) Primary Growth Area "Part of NCCP"                                                         |  |  |  |
| OTHER LAND USE CONSIDERATIONS                     | Conservation Area (FEMA FIRM floodplains)                                                                      |  |  |  |
| MEBANE BY DESIGN GOALS & OBJECTIVES SUPPORTED     | GROWTH MANAGEMENT 1.7<br>Continue to support industrial development at existing industrial parks near I-40/85. |  |  |  |
| MEBANE BY DESIGN GOALS & OBJECTIVES NOT SUPPORTED |                                                                                                                |  |  |  |







## **UTILITIES REPORT**

| · · · · · · · · · · · · · · · · · · ·                                   |                                                                                                                                                                                                                                                                                                                                                                                                                                                                                |
|-------------------------------------------------------------------------|-----------------------------------------------------------------------------------------------------------------------------------------------------------