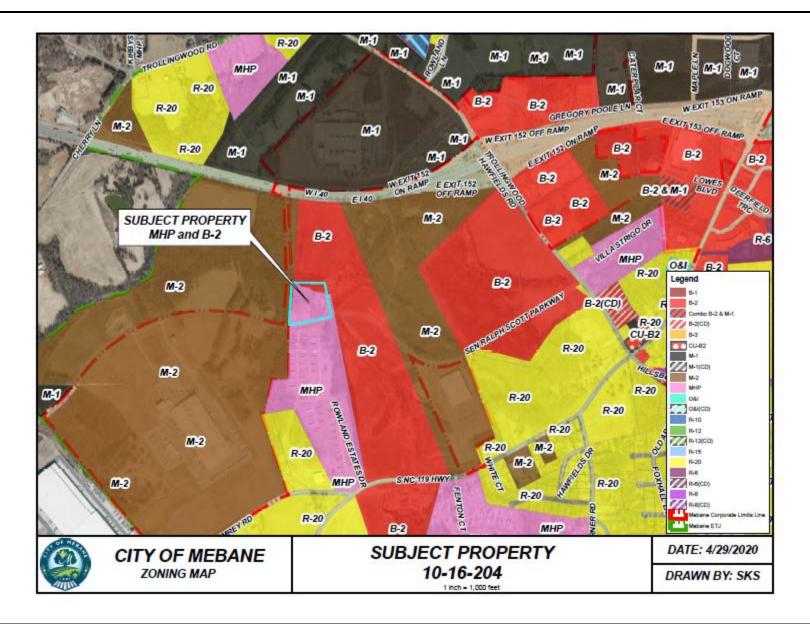

|  |
| POTENTIAL IMPACT OF PROPOSED ZONE | The rezoning request will be consistent with the specified purpose of the NCCP and harmonious with the zoning districts immediately surrounding it. The mobile home park across the Parkway to the south will be buffered from the manufacturing zoning district by the streetscaping requirements in the Mebane UDO.                                          |  |
|                                   |                                                                                                                                                                                                                                                                                                                                                                |  |







## LAND USE REPORT

| EXISTING LAND USE                         | Vacant                                                                                                                                                                                                                                    |
|-------------------------------------------|-------------------------------------------------------------------------------------------------------------------------------------------------------------------------------------------------------------------------------------------|
| PROPOSED LAND USE & REQUESTED ACTION      | A single property +/-6.66 ac in size is proposed for rezoning from MHP (Mobile Home Park) to M-2 (Light Manufacturing). No specific use is proposed at this time.