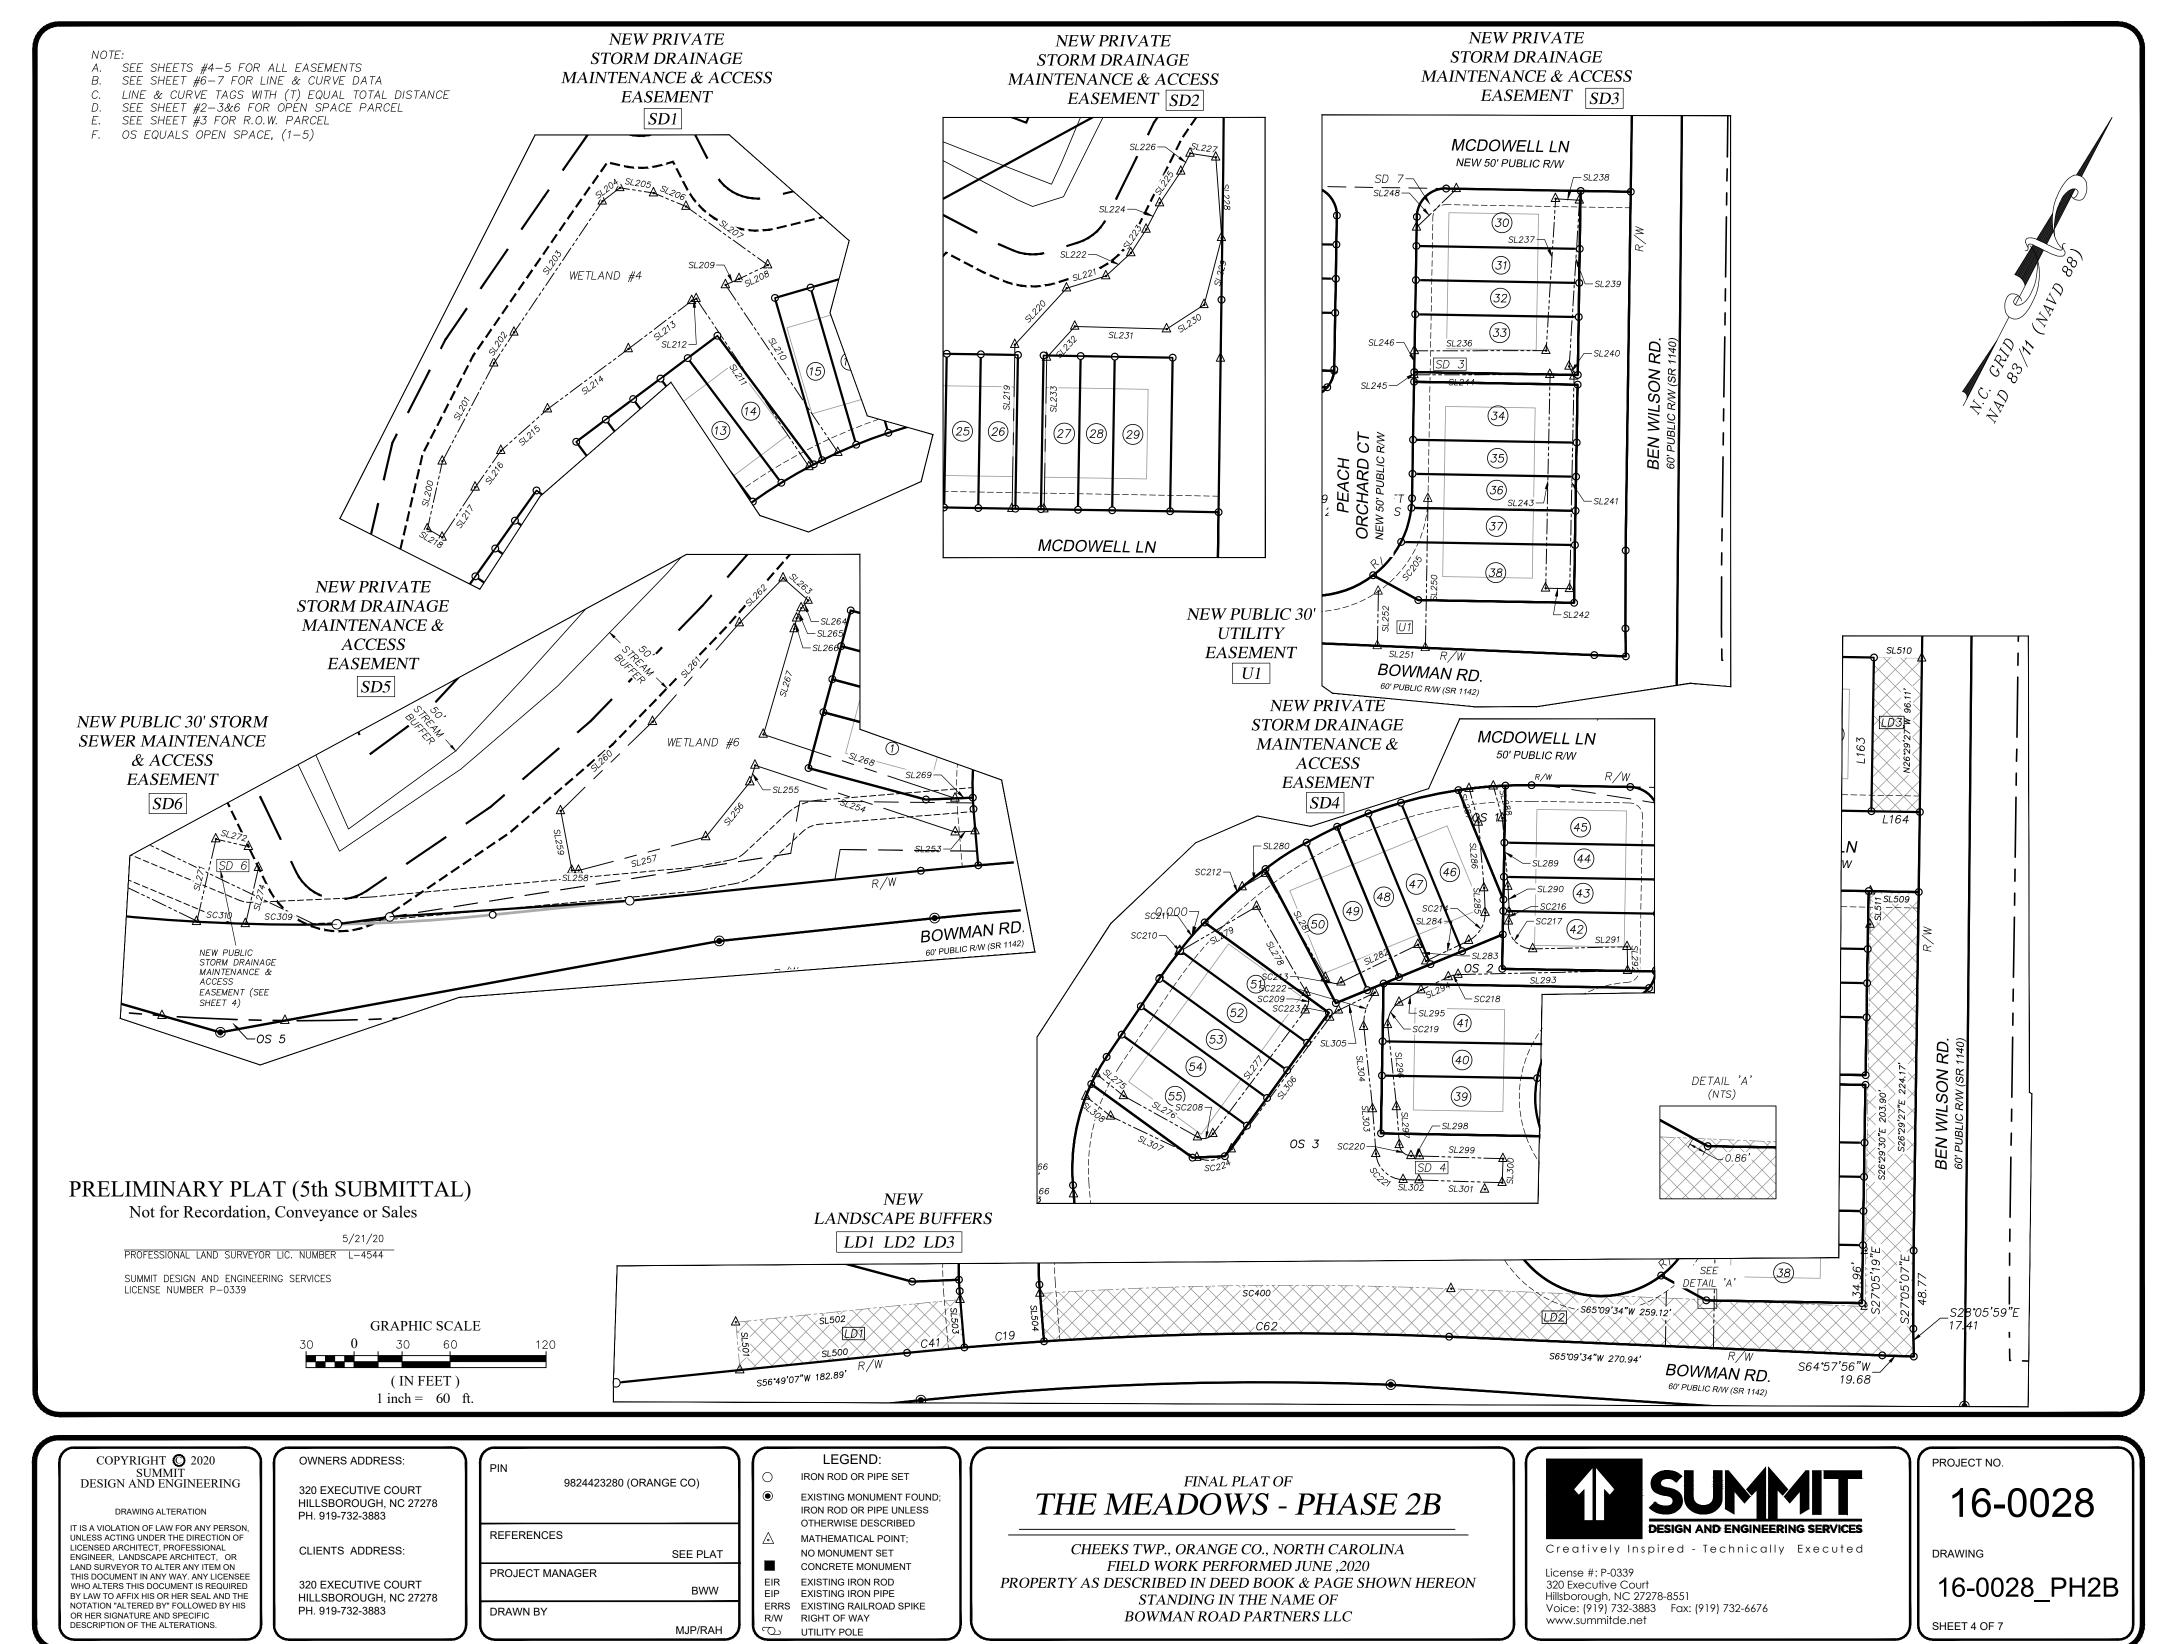

## **AGENDA ITEM #4B**

Final Plat for the Major Subdivision "The Meadows, Phase 2B"

#### Summary

Bowman Road Partners, LLC, is requesting approval of the Final Plat for the major subdivision "The Meadows, Phase 2B" (approved by the Mebane City Council for rezoning to R-12 and a special use as a Planned Unit Development 02/01/2016). This Final Plat is for a +/-22.026-acre area and will create 55 townhome lots totaling +/-3.501 acres; +/-15.073 ac of open space and recreation area that will create a play area, dog park, and multiuse path; and +/-3.460 ac of public right of way.

The Technical Review Committee (TRC) has reviewed the Final Plat and the applicant has revised the plan to reflect its comments. All infrastructure must be completed and approved to meet the City of Mebane Specifications. All infrastructure not completed shall be bonded or a letter of credit provided prior to recordation.

ZONING: R-12-PUD MIN. LOT SIZE: 7,200 SF BUILDING FRONT SETBACK: 20 FT (MIN. 25' TO GARAGE) BUILDING SIDE SETBACK: 15 FT (AGGREGATE)
BUILDING SIDE STREET SETBACK: 18 FT BUILDING REAR SETBACK: 15 FT

THE MULTIUSE PATH IS TO BE CONSTRUCTED TO CITY OF MEBANE STANDARDS AND COVERED BY A PUBLIC EASEMENT. CITY OF MEBANE ACCEPTANCE OF THE MULTI-USE PATH AND IT'S CONTINUAL MAINTENANCE WILL NOT BEGIN UNTIL ALL WORK IS DEEMED COMPLETE IN ALL PHASES SUCH THAT THE MULTIUSE PATH FORMS A COMPLETED NETWORK (WITH THE INTERNAL ROADWAY AND SIDEWALK SYSTEM AND BEING EXTENDED TO EXISTING PERIMETER STATE ROADS AND OTHER PROPERTIES AS SHOWN AND APPROVED ON THE PRELIMINARY PLAT ALL SUBJECT TO MERANE APPROVED REVISIONS)