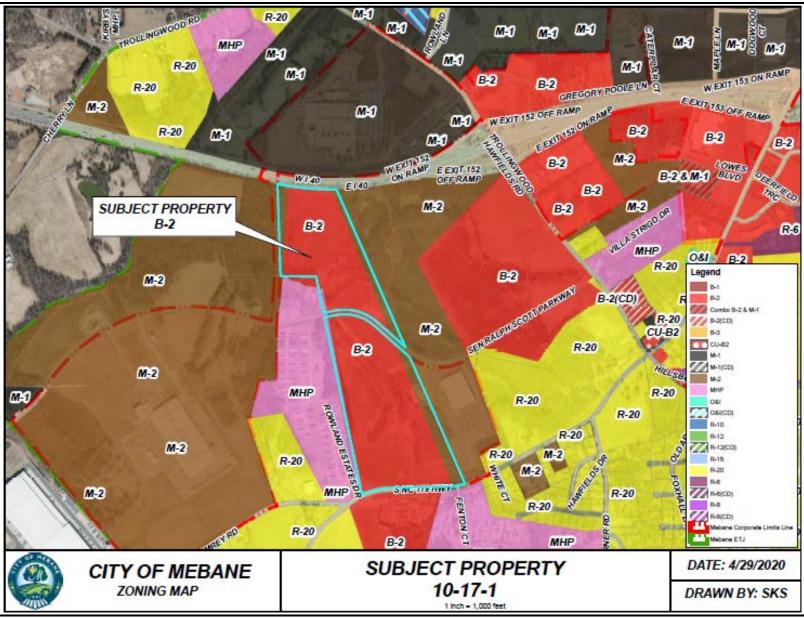

| The rezoning request will be consistent with the designated purpose of the NCCP        |
|                         | and harmonious with the zoning districts immediately surrounding it. The mobile        |
| POTENTIAL IMPACT OF     | home park to the west will be buffered by the development standards ( $50' - 70'$      |
| PROPOSED ZONE           | landscaping buffers) applied to manufacturing zoning districts adjacent to             |
|                         | residential zoning districts. The business properties south of NC 119 will be buffered |
|                         | from the manufacturing zoning district by the streetscaping requirements in the        |
|                         | Mebane UDO.                                                                            |







## LAND USE REPORT

| EXISTING LAND USE                    | Vacant                                                                                                                                                                                                                                                                                                                                                                                                                                                                     |
|--------------------------------------|------------------------------------------------------------------------------------------------------------------------------------------------------------------------------------------------------------------------------------------