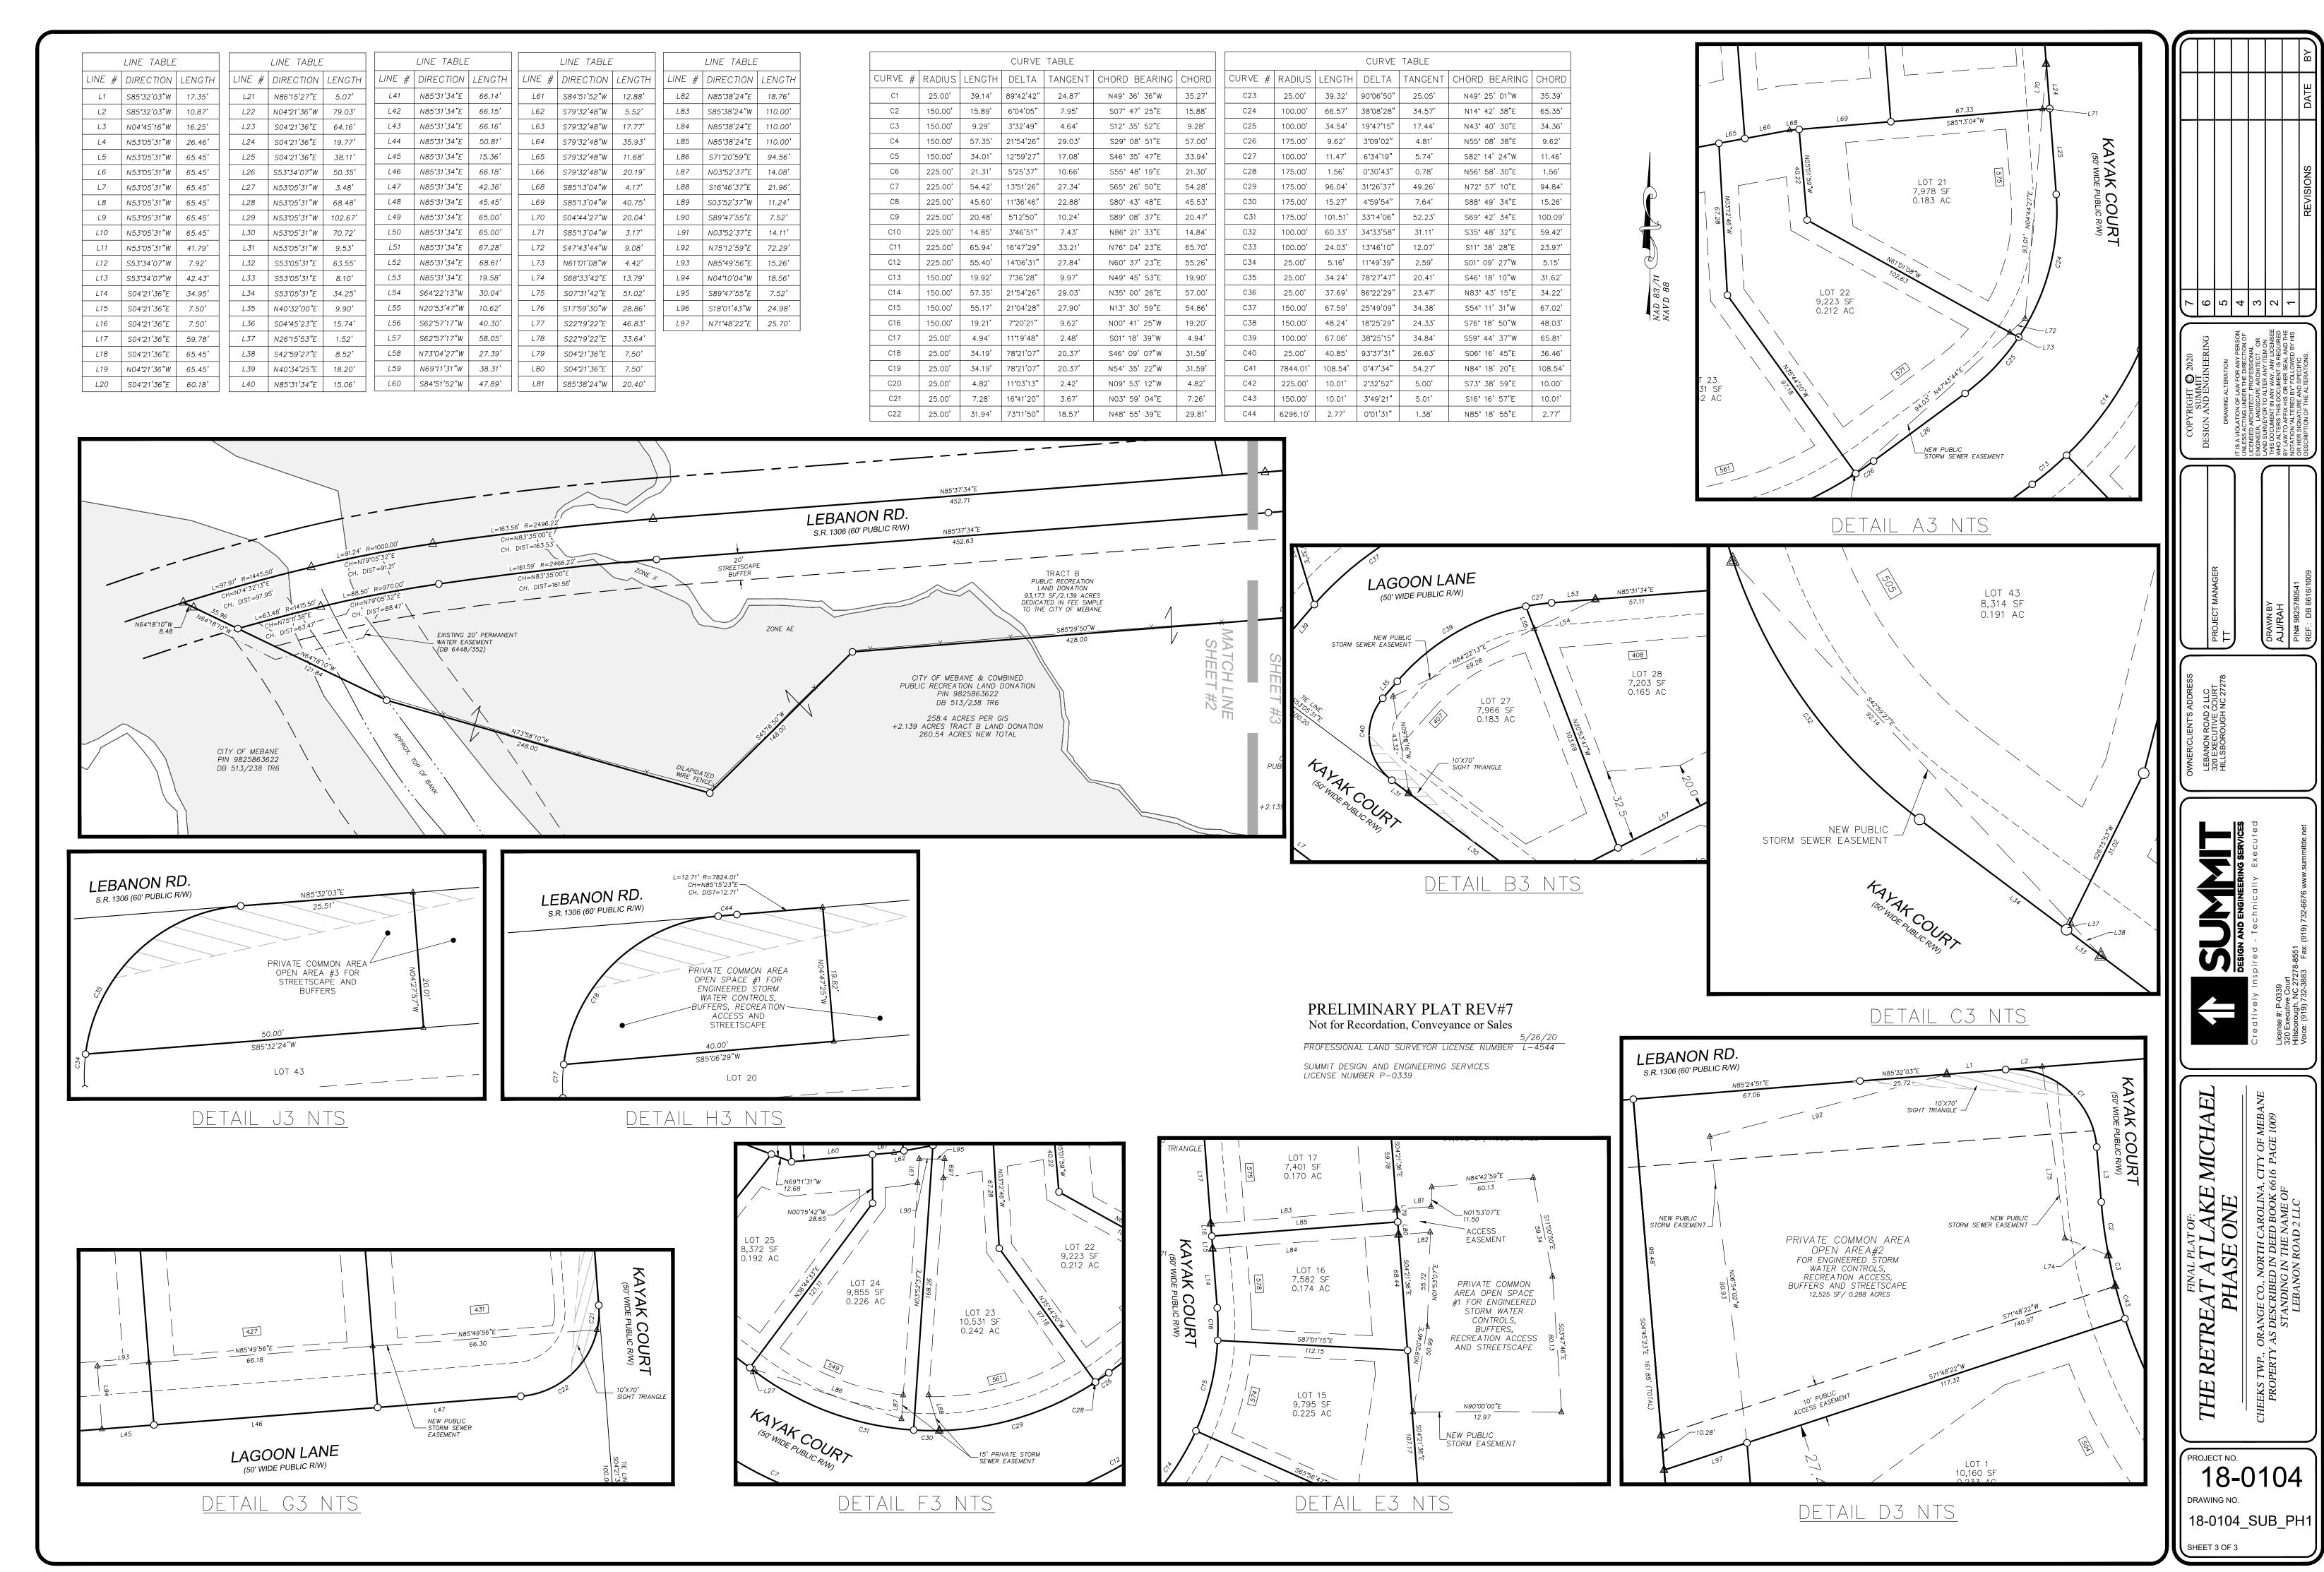

#### Summary

Bowman Road Partners, LLC, is requesting approval of the Final Plat for the major subdivision "The Meadows, Phase 2B" (approved by the Mebane City Council for rezoning to R-12 and a special use as a Planned Unit Development 02/01/2016). This Final Plat is for a +/-22.026-acre area and will create 55 townhome lots totaling +/-3.501 acres; +/-15.073 ac of open space and recreation area that will create a play area, dog park, and multiuse path; and +/-3.460 ac of public right of way.

The Technical Review Committee (TRC) has reviewed the Final Plat and the applicant has revised the plan to reflect its comments. All infrastructure must be completed and approved to meet the City of Mebane Specifications. All infrastructure not completed shall be bonded or a letter of credit provided prior to recordation.