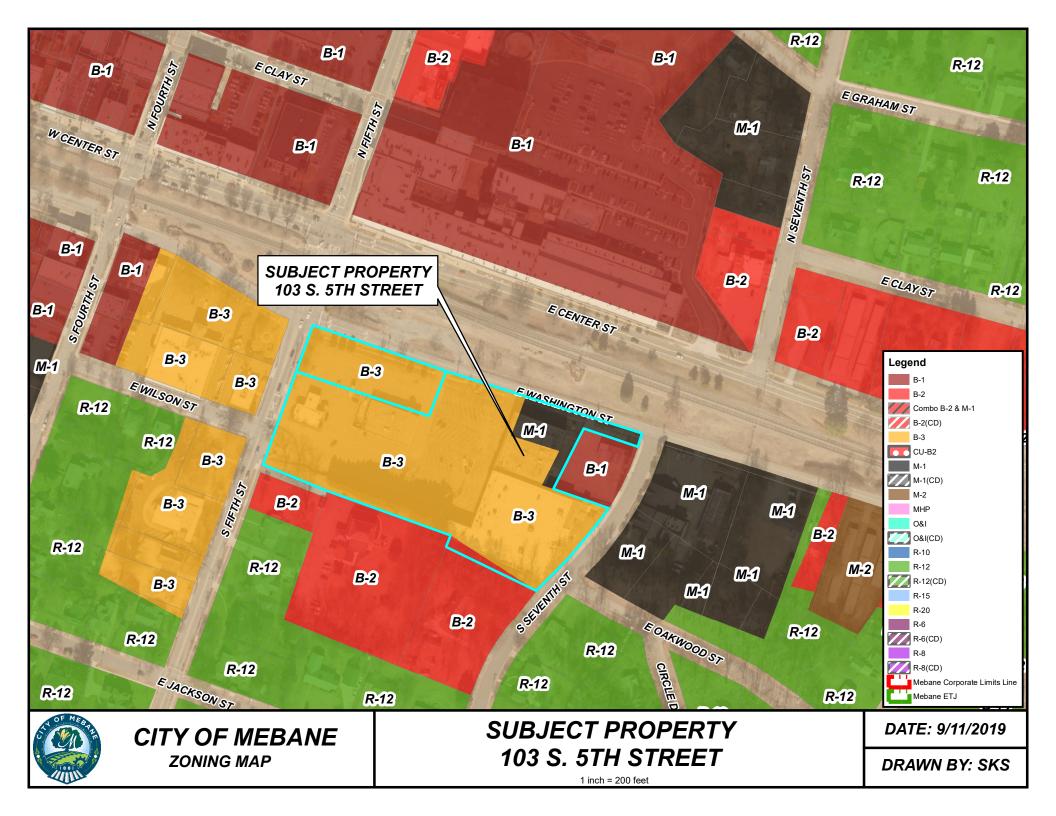

ollowing exclusions of use from the City of Mebane Table of allowed uses for B2 Zoning:

Outdoor Batting Cages Commercial Automobile Parking Automobile Rental or Leasing Automobile Repair Services Blacksmith Car Wash, Auto Detailing Funeral Home, Crematorium Furniture Refinishing, Repair, Upholstery Shops Insurance Agency with On-site Claims inspection Kennels Coin Operated Laundromat Pest or Termite Control Services ABC Store Bar, Night Club, Tavern, Brewpub Convenience Store (With or Without Gas Pumps) Fuel Oil Sales

Motor Vehicle Sales (new and used)

Recreational Vehicle Sales

Restaurant (with drive-in or-take-out window only)

Restaurant (with drive-through window)

Service Station, Gasoline Sales

Video Tape Rental and Sales

John Bffcher 12-21-70

Beverage Products Manufacturing





| 4-1-1 Table of Permitted Uses                              |      |              |      |                  |     |     |     |    |    |    |    |    |    |    |    |
|------------------------------------------------------------|------|--------------|------|------------------|-----|-----|-----|----|----|----|----|----|----|----|----|
|                                                            |      |              |      |                  |     |     |     |    |    |    |    |    |    |    |    |
| 02/04/08;amended 04/07/08,05/03/10,07/11/11,08/05/13       | Ref. | Development  |      | Zoning Districts |     |     |     |    |    |    |    |    |    |    |    |
| 04/07/14, 10/06/14; 07/09/18; 11/05/18; 03/04/19; 10/17/19 | SIC  | Standards    | RA20 | R20              | R15 | R12