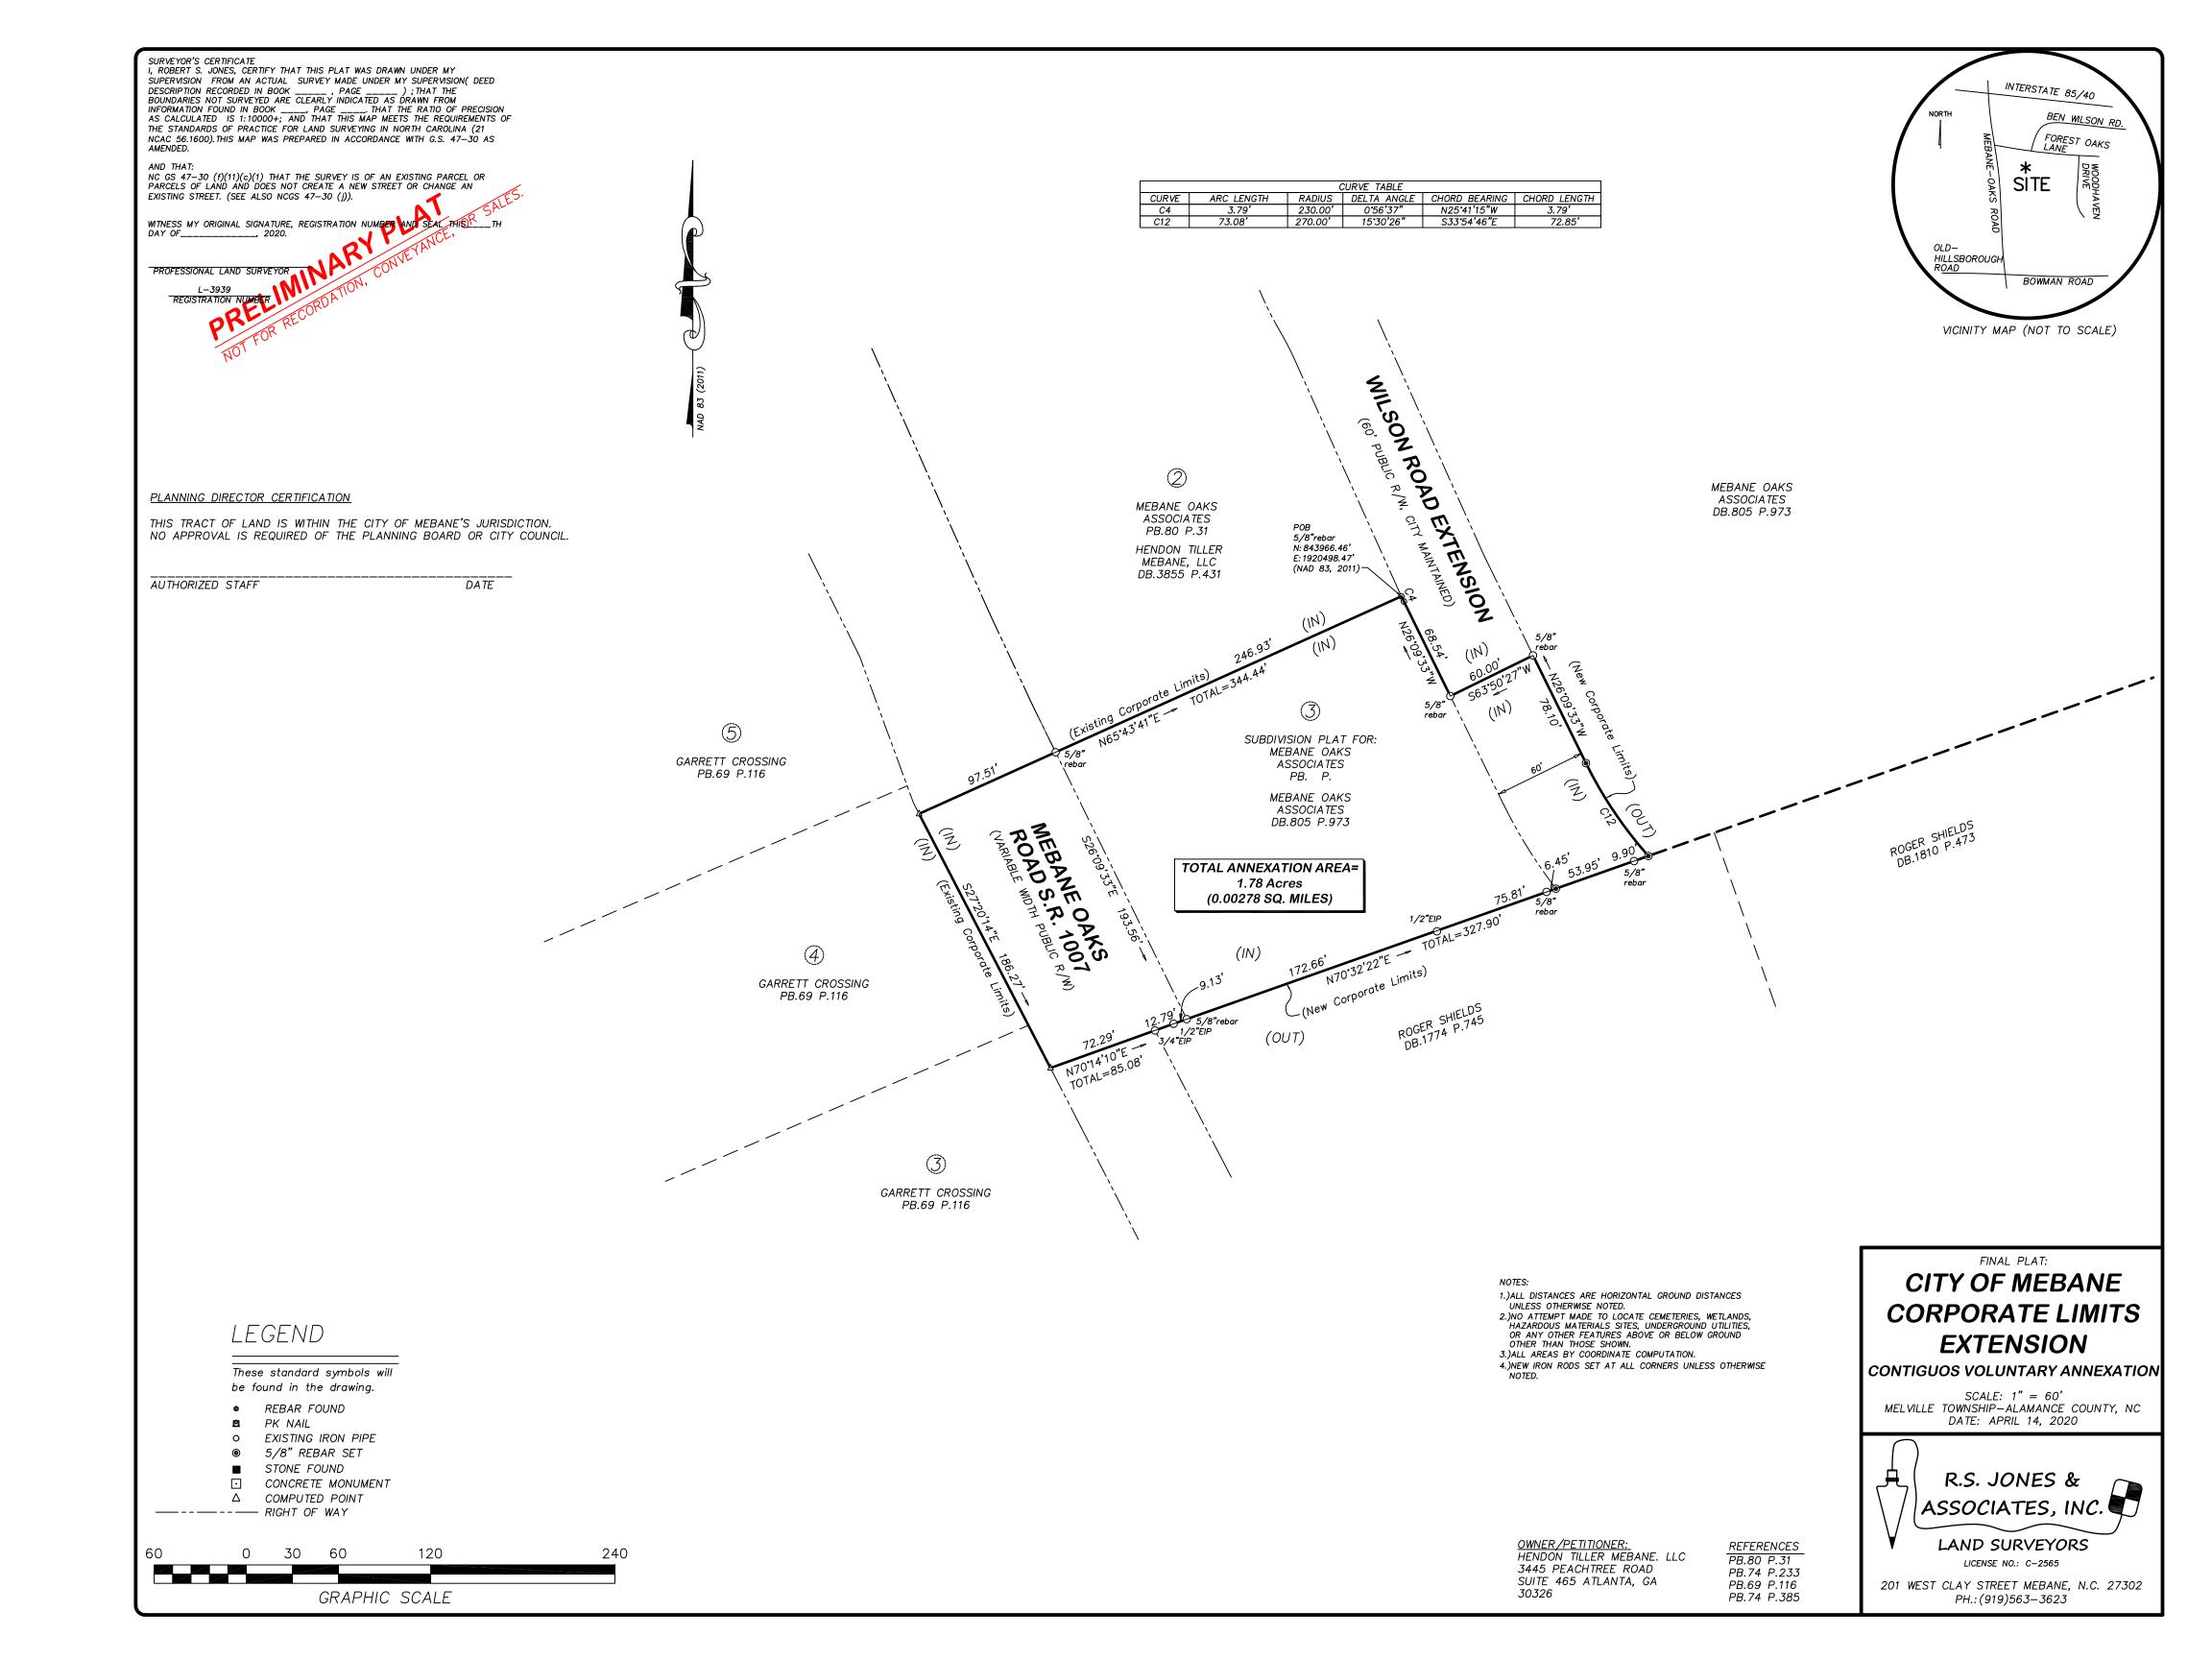

# RESOLUTION SETTING DATE OF PUBLIC HEARING ON QUESTION OF ANNEXATION PURSUANT TO G.S. 160A-31

WHEREAS, a petition requesting annexation of the area described herein has been received; and

WHEREAS, certification by the City Clerk as to the sufficiency of the petition has been made;

NOW, THEREFORE, BE IT RESOLVED by the City Council of the City of Mebane, North Carolina that:

Section 1. A public hearing on the question of annexation of the area described herein will be held at the Mebane Municipal Building at 6:00 p.m. on June 1, 2020.

Section 2. The area proposed for annexation is described as follows:

Beginning at a 5/8" rebar in the western line of Wilson Road, the southeast corner of lot 2 Mebane Oaks Associates, NAD 83 coordinates: Northing:843966.46' Easting:1920498.47'; thence with said Lot 2 and crossing Mebane Oaks Road(SR 1007) S 65°43'41" W a total distance of 344.44'to a point; thence with the Western R/W of said SR 1007 S 27°20'14" E a distance of 186.27'to a point; thence crossing said SR 1007 N 70°14'10" E a distance of 85.08'to a point in the northern property line of Roger Sheilds; thence with said Roger Shields north line N 70°32'22" E a distance of 327.90'to a point in the eastern R/W of Wilson Road Extension; thence with the eastern R/W of said Wilson Road a curve turning to the right with an arc length of 73.08', with a radius of 270.00', with a chord bearing of N 33°54'46" W, with a chord length of 72.85', to a point; thence continuing with said Wilson Road N 26°09'33" W a distance of 78.10'to a point; thence crossing said Wilson Road S 63°50'27" W a distance of 60.00'to a point in the Western R/W of said Wilson Road; thence with the western R/W of said Wilson Road N 26°09'33" W a distance of 68.54'to a point; thence with a curve turning to the right with an arc length of 3.79', with a radius of 230.00', with a chord bearing of N 25°41'15" W, with a chord length of 3.79', to a point; which is the point of beginning, having an area 1.78 Acres 0.00278 Square Miles.

Section 3. Notice of the public hearing shall be published once in the Mebane Enterprise, a newspaper having general circulation in the City of Mebane, at least ten (10) days prior to the date of the public hearing.