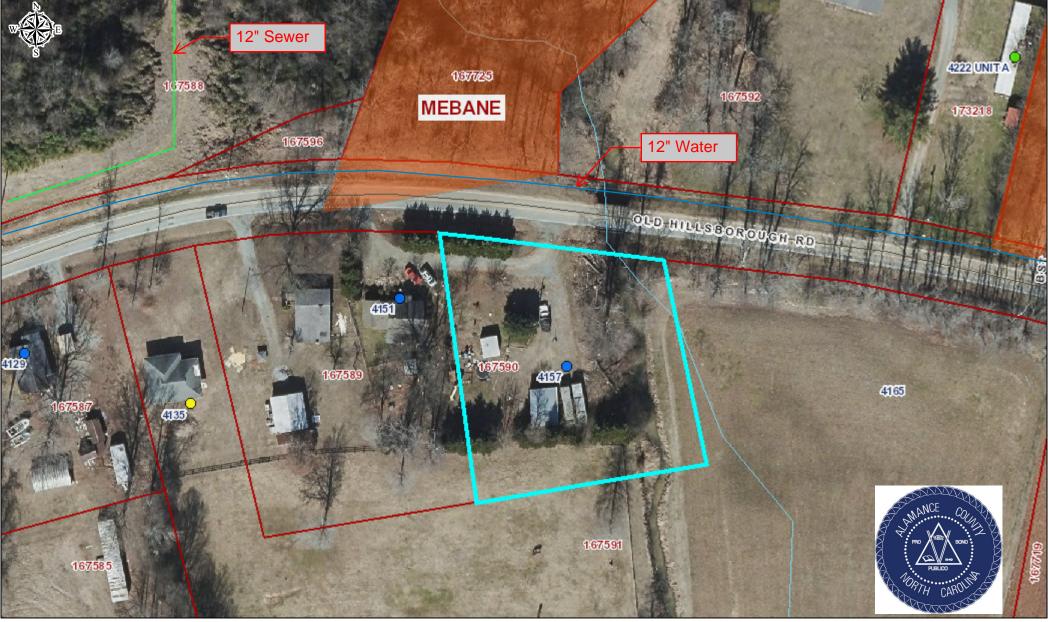

| <ul> <li>k. Proposed Text Amendment to the Mebane Unified Development Ordinance (UDO), Article 4 to allow Fruit &amp; Vegetable Stands as a Temporary Use in B-1 (Central Business District) Zoning Districts</li></ul> |    | <ul> <li>j. Board of Adjustment- The Meadows, Southwick Place</li> <li>(6) Variances to Reduce Front Setbacks from 25' to 20'</li> <li>on Lots 106 – 109, 112, &amp; 113</li> </ul> | Mr. Stober |
|-------------------------------------------------------------------------------------------------------------------------------------------------------------------------------------------------------------------------|----|-------------------------------------------------------------------------------------------------------------------------------------------------------------------------------------|------------|
| 4157 Old Hillsborough Road Mr. Brown                                                                                                                                                                                    |    | Ordinance (UDO), Article 4 to allow Fruit & Vegetable Stands as a                                                                                                                   | Mr. Stober |
| 7. Adjournment Mayor                                                                                                                                                                                                    | 6. | •                                                                                                                                                                                   | Mr. Brown  |
|                                                                                                                                                                                                                         | 7. | Adjournment                                                                                                                                                                         | Mayor      |