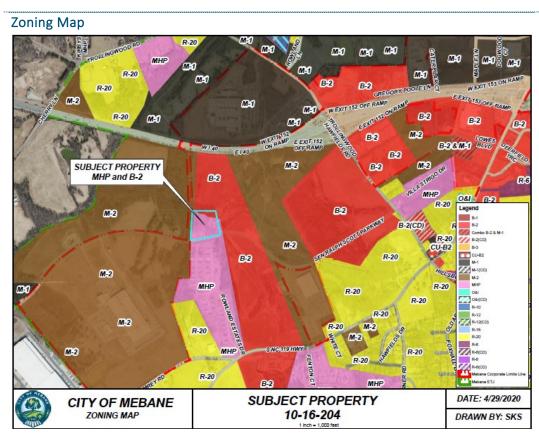

t Plan, Mebane By Design, but is otherwise in the public interest and has been recommended for approval. The Comprehensive Land Development Plan must be amended to reflect this approval and ensure consistency for the City of Mebane's long-range planning objectives and policies.</li> <li>The application is not consistent with the objectives and policies for growth and development of the City of Mebane Comprehensive Land Development Plan, Mebane By Design, and, as such, has been recommended for denial.</li> </ul> |  |  |



# **AGENDA ITEM #5**I

RZ 20-09 Rezoning Request MHP to M-2 – City of Mebane

#### Presenter

Cy Stober, Development Director

### **Applicant**

City of Mebane c/o David Cheek, City Manager 106 East Washington Street Mebane, NC 27302

### **Public Hearing**

Yes ⊠ No 🗆



### Property

No Address, Sen. R.S. Parkway, Alamance Co.

GPIN# 9804513400

### Proposed Zoning

M-2

# Current Zoning

MHP

# Size

+/-6.66 acres

# Surrounding Zoning

M-2, B-2, MHP

### Surrounding Land Uses

Vacant, Mobile Home Park

### Utilities

Present

### Floodplain

Yes

### Watershed

No

### **City Limits**

No

Summary

The City of Mebane is requesting the rezoning of one +/-6.66-ac property along Senator Ralph Scott Parkway, from MHP (Mobile Home Park) to M-2 (Light Manufacturing). The City owns the property jointly with the City of Graham. The rezoning of the property will be consistent with the designated purpose and use of the North Carolina Commerce Park (NCCP), which is jointly served and zoned by the Cities of Graham. There are utilities present along Senator Ralph