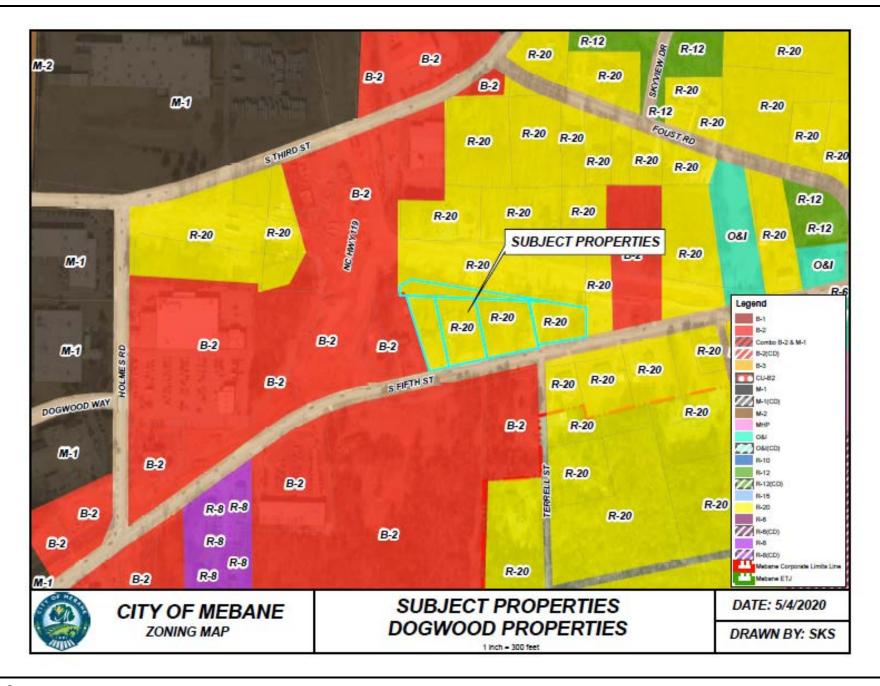

2 zoning districts from neighboring residential zoning districts. |
|                                   |                                                                                                                                                                                                                                                                                                                                                                                                                                                                                                                                                                                                                                                                                                                    |



## LAND USE REPORT

WAIVER(S)

| EXISTING LAND USE              | Vacant                                                                                                                                                                                                                                                                                                                                                                                                                                                                                                  |
|--------------------------------|----------------------------------------------------------------------------------------------------------------------------------------------------------------------------------------------------------------