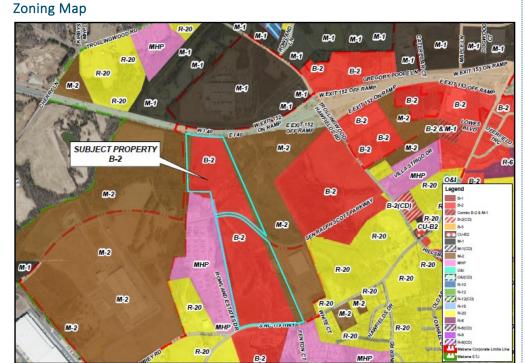

| ☐ The application is not consistent with the objectives and policies for growth and development of the City of Mebane Comprehensive Land Development Plan, <i>Mebane By Design</i> , and, as such, has been recommended for denial.                                                                                                                                                                                                                                                                                  |



# **AGENDA ITEM #5H**

RZ 20-08
Rezoning Request
B-2 to M-2 —
NCCP, Samet Corporation

CITY OF MEBANE ZONING MAP

### Presenter

Cy Stober, Development Director

### **Applicant**

Samet Corporation 309 Gallimore Dairy Road Suite 102 Greensboro, NC 27409

### **Public Hearing**

Yes ⊠ No □



SUBJECT PROPERTY

10-17-1

### Property

No Address, Sen. R.S. Parkway, Alamance Co.

GPIN#9804601723

### **Proposed Zoning**

M-2

### **Current Zoning**

B-2 Size

#### Size

+/-92.80 acres

# Surrounding Zoning

M-1, M-2, B-2, MHP

# Surrounding Land Uses

Heavy

Manufacturing, Vacant, Mobile Home Park

#### Utilities

DATE: 4/29/2020

DRAWN BY: SKS

Present

#### Floodplain

Yes

#### Watershed

No

### City Limits

No

### Summary

Samet Corporation is requesting the rezoning of one +/-92.80-ac property transected by Senator Ralph Scott Parkway and fronting both Interstate 40/85 and NC 119, from B-2 (General Business) to M-2 (Light Manufacturing). The rezoning of the property will be consistent with the designated purpose and use of the North Carolina Commerce Park (NCCP), which is