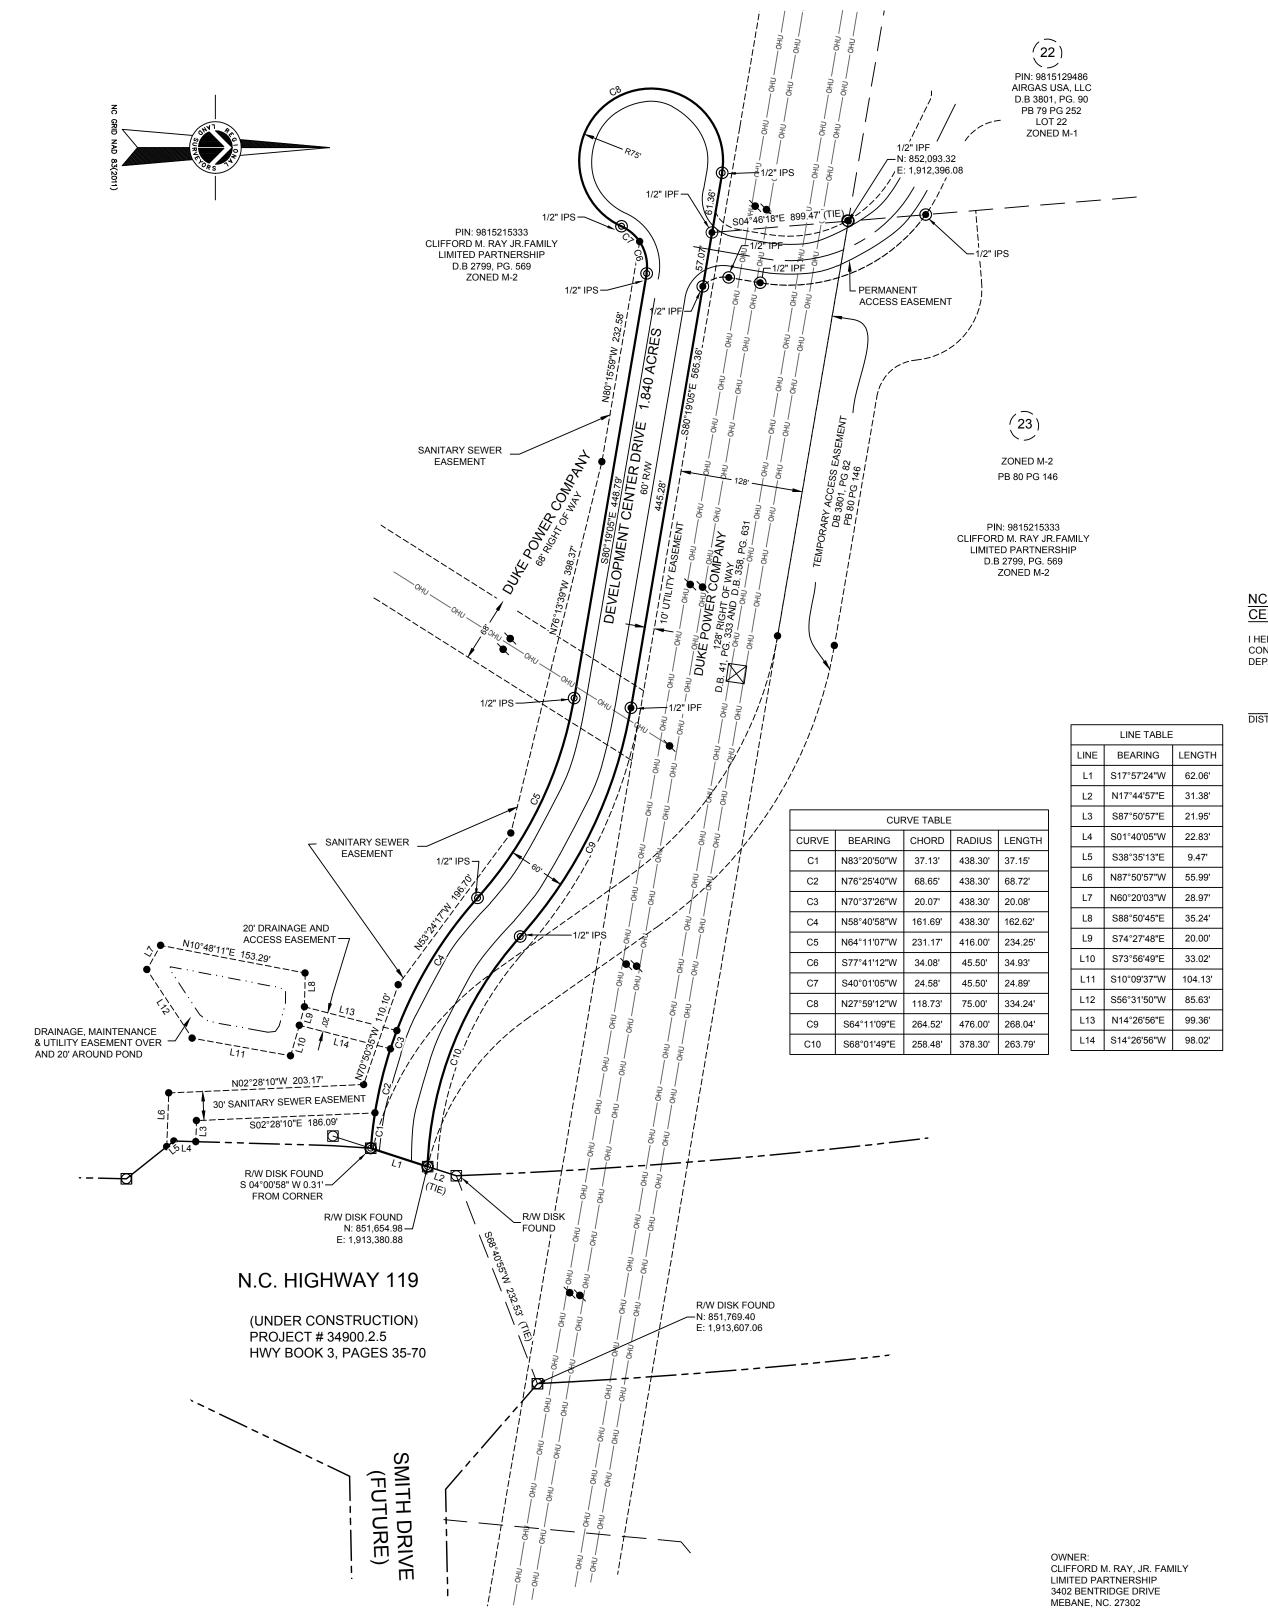

2. ALL DISTANCES ARE HORIZONTAL GROUND, UNLESS OTHERWISE NOTED.
- 3. TOTAL AREA: 1.840 ACRES (80,126 SF) TO BE DEDICATED TO PUBLIC RIGHT OF WAY
- THE PROPERTY IS NOT LOCATED IN A SPECIAL FLOOD HAZARD AREA AS DETERMINED BY THE FEDERAL EMERGENCY MANAGEMENT AGENCY (NORTH CAROLINA FLOOD MAPPING). COMMUNITY PANEL NO.: 3710981500K, DATED: NOVEMBER 17, 2017.
- INFORMATION SHOWN HEREON IS FROM DIRECT FIELD DATA COLLECTED <u>MARCH 29 APRIL 2</u>, 2019.
- 6. NORTH CAROLINA GRID COORDINATES AS SHOWN HEREON WERE DERIVED FROM DIRECT GPS OBSERVATIONS UTILIZING THE NORTH CAROLINA GEODETIC SURVEY'S NETWORK RTK SYSTEM AND ARE REFERENCED TO THE NC GRID NAD 83(2011) DATUM GPS OBSERVATION PERFORMED ON APRIL 1, 2019.
- SUBJECT PROPERTY IS LOCATED WITHIN THE CITY OF MEBANE EXTRATERRITORIAL JURISDICTION (ETJ).





#### LEGEND

COMPUTED POINT
 IRON PIPE SET (SIZE AS NOTED) IPS
 IRON PIPE FOUND (SIZE AS NOTED) IPF

UTILITY POLE

POWER TRANSMISSION TOWER

----- EASEMENT

SUBJECT BOUNDARY LINE (SURVEYED)

RIGHT OF WAY

ADJOINER BOUNDARY LINE (NOT SURVEYED)

OHU OHU OVERHEAD UTILITIES

WATER EDGE
D.B. DEED BOOK
P.B. PLAT BOOK
PG. PAGE

RIGHT-OF-WAY

# $\frac{\text{NCDOT DIVISION OF HIGHWAYS DISTRICT ENGINEER}}{\text{CERTIFICATE}}$

I HEREBY CERTIFY THAT THE STREETS AS DEPICTED HEREON ARE CONSISTENT WITH THE REQUIREMENTS OF THE NORTH CAROLINA DEPARTMENT OF TRANSPORTATION, DIVISION OF HIGHWAYS.

DISTRICT ENGINEER DATE

# PRELIMINARY



FINAL PLAT
NORTH CAROLINA
INDUSTRIAL CENTER
PHASE 3

DEVELOPMENT CENTER DRIVE
RIGHT OF WAY DEDICATION
AND EASEMENTS
MELVILLE TOWNSHIP, ALAMANCE COUNTY

MEBANE, NORTH CAR