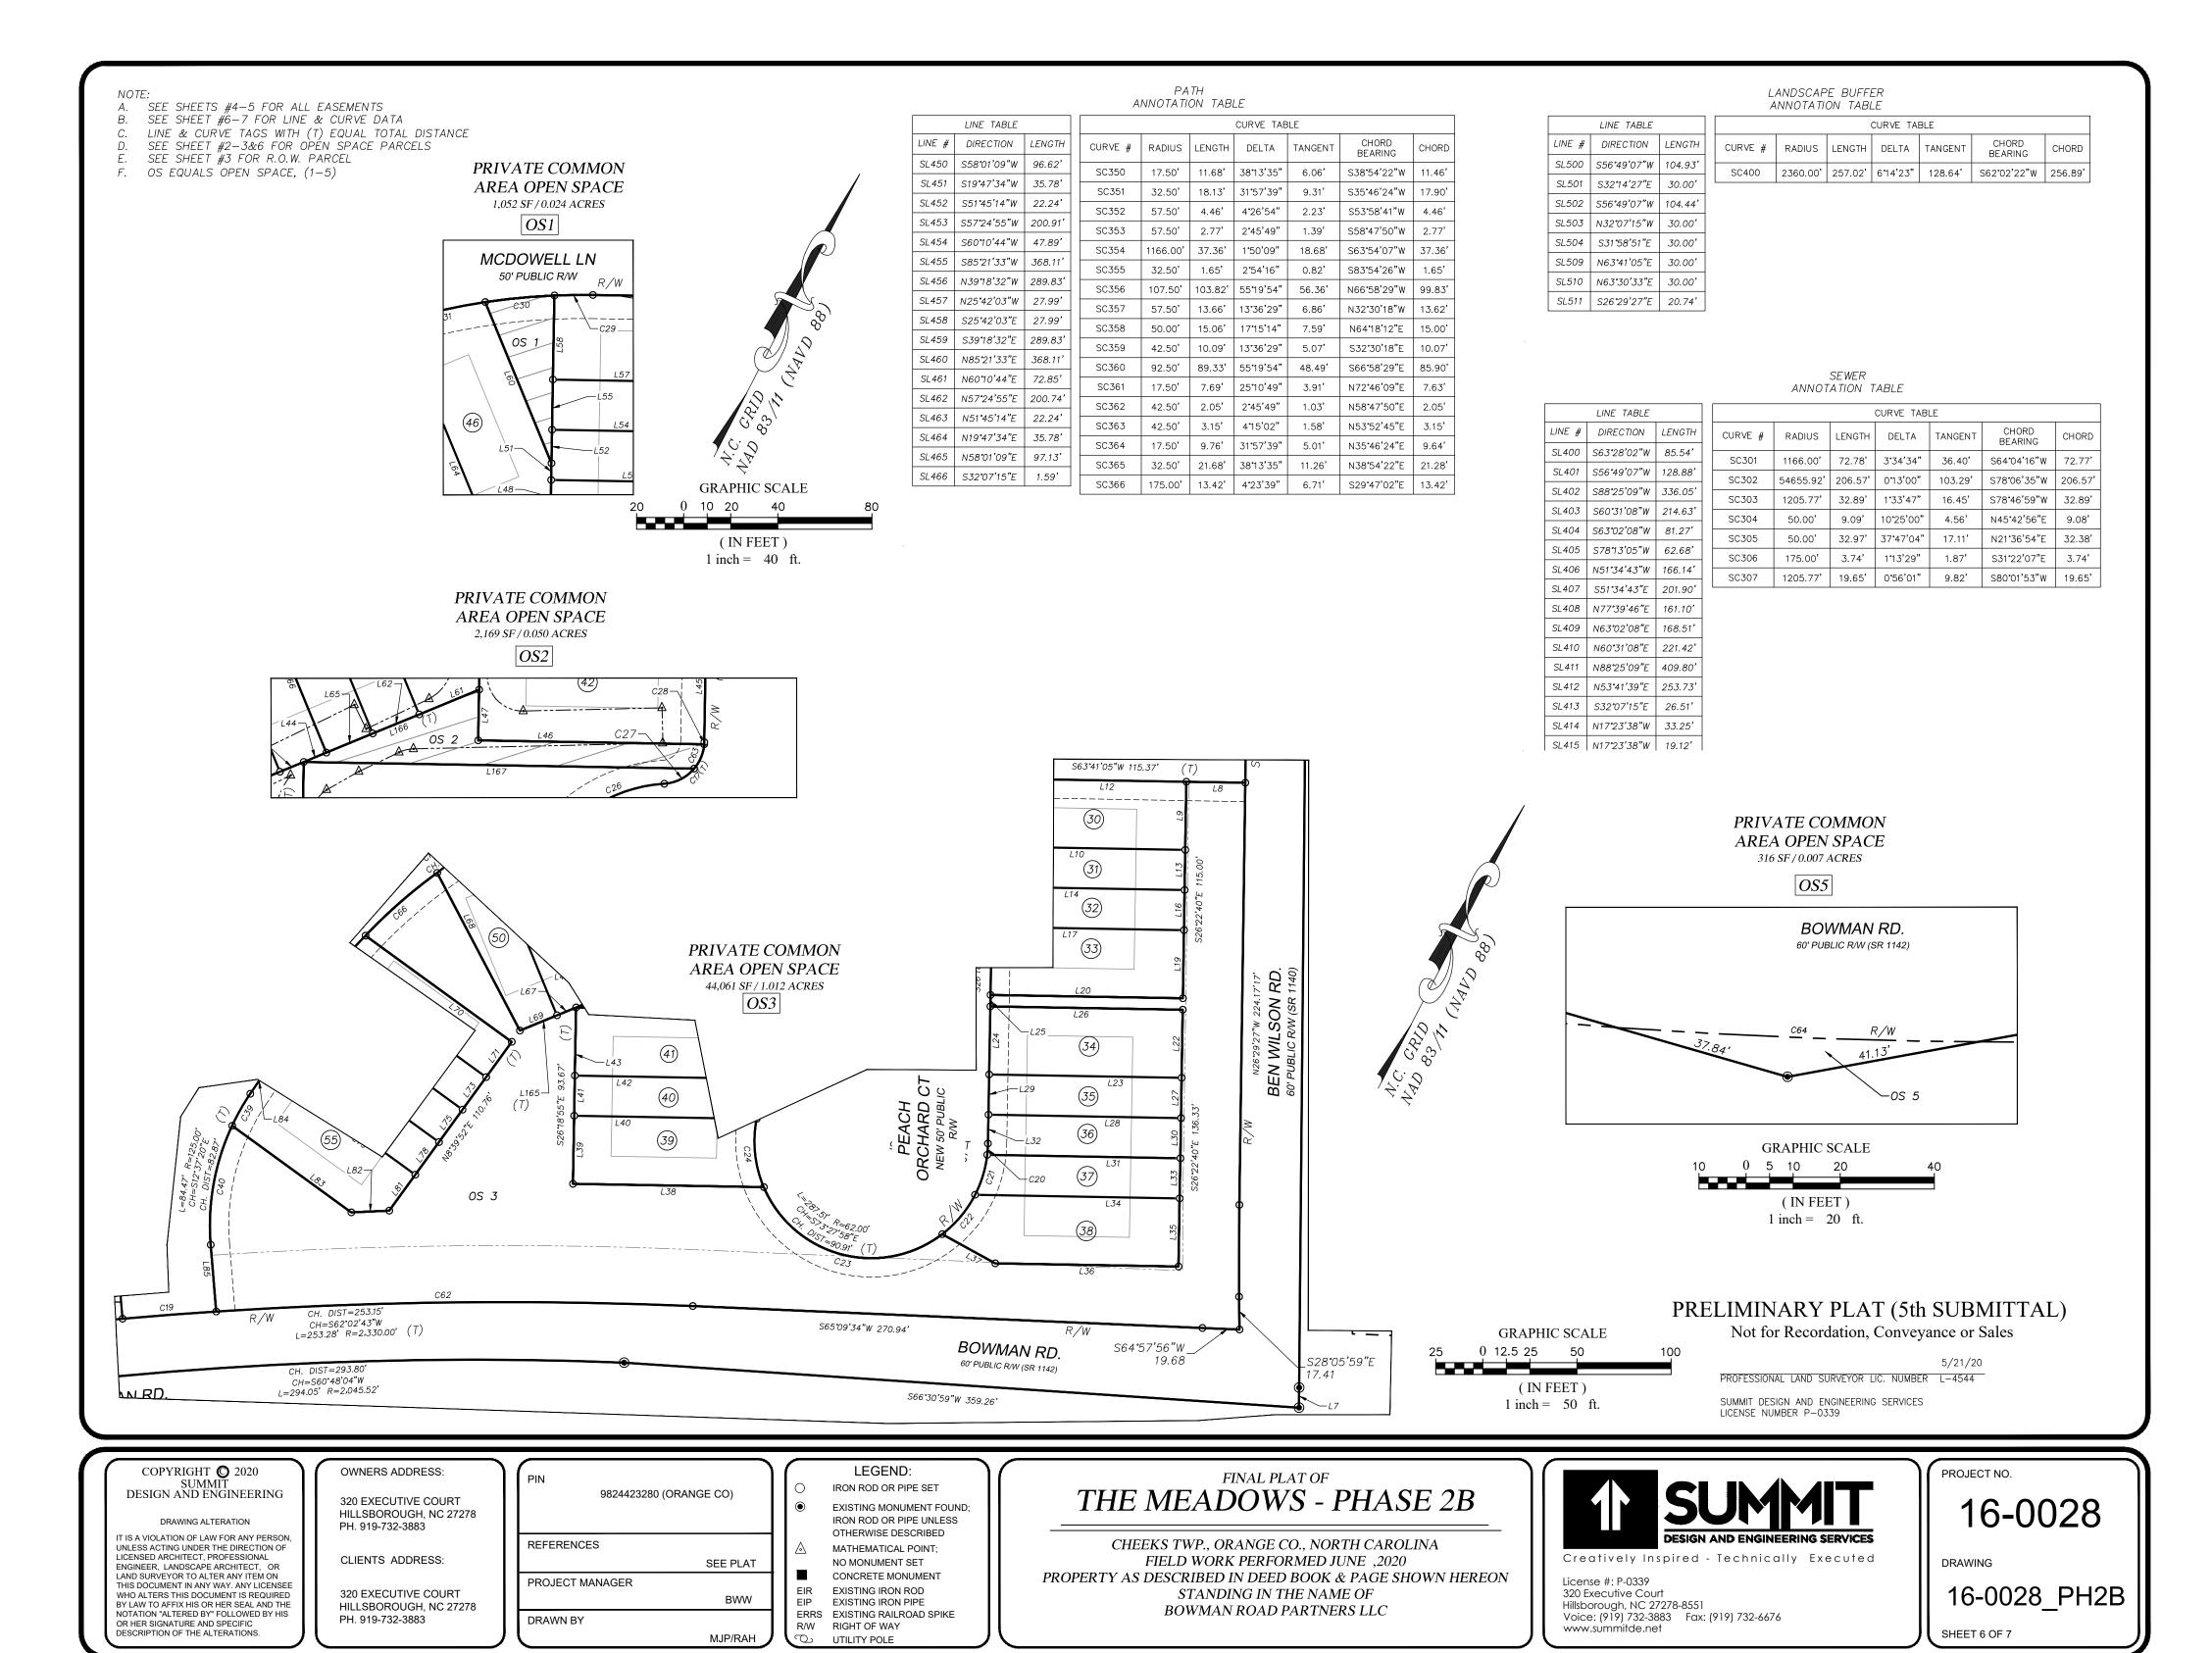

## **AGENDA ITEM #4B**

Final Plat for the Major Subdivision "The Meadows, Phase 2B"

#### Property

The Meadows (Townhomes), Mebane, Orange Co.

GPIN 9824423270

Proposed

**Zoning** N/A

Current Zoning R-12

Size

+/- 22.02 ac

#### Summary

Bowman Road Partners, LLC, is requesting approval of the Final Plat for the major subdivision "The Meadows, Phase 2B" (approved by the Mebane City Council for rezoning to R-12 and a special use as a Planned Unit Development 02/01/2016). This Final Plat is for a +/-22.026-acre area and will create 55 townhome lots totaling +/-3.501 acres; +/-15.073 ac of open space and recreation area that will create a play area, dog park, and multiuse path; and +/-3.460 ac of public right of way.

The Technical Review Committee (TRC) has reviewed the Final Plat and the applicant has revised the plan to reflect its comments. All infrastructure must be completed and approved to meet the City of Mebane Specifications. All infrastructure not completed shall be bonded or a letter of credit provided prior to recordation.