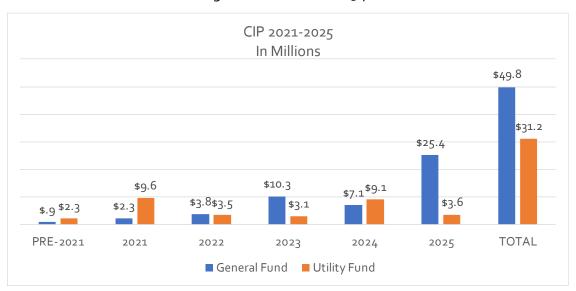

|         | Ed Hooks, Mayor |  |
|---------|-----------------|--|
| ATTEST: |                 |  |
|         |                 |  |

Mr. Cheek presented the recommended budget for the 2020-21 Budget Ordinance and 2021-2025 Capital Improvement Plan (CIP). Mr. Cheek stated this year's budget is titled *Staying Positively Charming – A Coronavirus Challenge*. Five principles focused on for this budget are:

- Conservative Budget
- Continue Projects
- Care for Employees
- Citizens in Mind
- Concern for Safety

No tax increase is proposed. Mr. Cheek explained that revenues are down 1.6% due to the economic conditions COVID-19 is creating and therefore staff is recommending the use of \$2.1 million of fund balance saved up over the years. Included in the spending budget are the three capital projects and trucks for the Sanitation Department totaling \$2.1 million, which is causing the 5.5% increase in spending; without those projects, the budget decreases by 4.8%. Mr. Cheek continued by giving an overview of the General Fund, stating that 6 of 8 revenue sources are decreasing with the only moderate increase being property tax revenues. He stated other financing sources such as borrowing and use of fund balance will be increased to compensate for the 1.6% decrease. The following were discussed as proposed General Fund spending:

#### Capital Outlay

- 2 Sanitation trucks & 3 police vehicles
- Continue/expand Cates Farm Park
- Lake Michael dam repair
- Continue MACC to Holt St. Greenway

Mr. Cheek shared what is currently included in the Cates Farm Park budget - a handicap accessible six tower playground, trails, signage and other small items. He discussed the recommendation of expanding the Cates Farm budget by \$375,000 to include a gravel road, paved parking lot, bathrooms and a picnic shelter. Mr. Cheek stated that Impact Alamance donated \$250,000 towards the cost of the tower playground. Council expressed that they like the design, particularly the bathroom addition.

Mr. Cheek gave an overview of the Utility Fund. He explained that in 2018 a Utility Rate Analysis was completed and determined that a 5-year graduated rate increase was needed. In 2019, the City implemented a 5% rate increase. In light of the pandemic, staff is recommending that the needed rate increase be postponed until January 2021. He said hopefully by October the City will have a much clearer picture of how things will be and a decision can be made at that time. A rate increase in sewer will definitely be needed for upgrades to the Water Resources Recovery Facility (WRRF). Mr. Cheek shared a brief overview of the WRRF upgrades over the next 5 years.

Mr. Cheek explained that he received Departmental Requests totaling \$19.6 million and he cut those to a recommended \$2.3 million including the following CIP Projects for 2021:

- Jackson & S. 2nd SW Improvements
- Street Resurfacing
- Foust Road Widening
- Swaploader/ Leaf Truck
- Brush Truck
- Lake Michael Dam Repairs
- Cates Farm Park
- Grass Tractor

Mr. Cheek requested that Council set a date of Public Hearing for June 1, 2020 to adopt the Budget Ordinance and Capital Improvement Plan 2021-2025.

Ms. Philipps and Mr. Ewing mentioned holding a work session in a few weeks to discuss items such as police personnel requests because the budget work sessions were cancelled due to COVID-19. Mr. Bradley said he is not opposed to a work session but everything is so uncertain right now and he is looking at this budget as an "overall spending plan" and suggested waiting until the Fall to revisit the budget and before borrowing any money to complete projects. Mr. Cheek said that is how he put the budget together, hoping that by the end of the Summer we will know more.