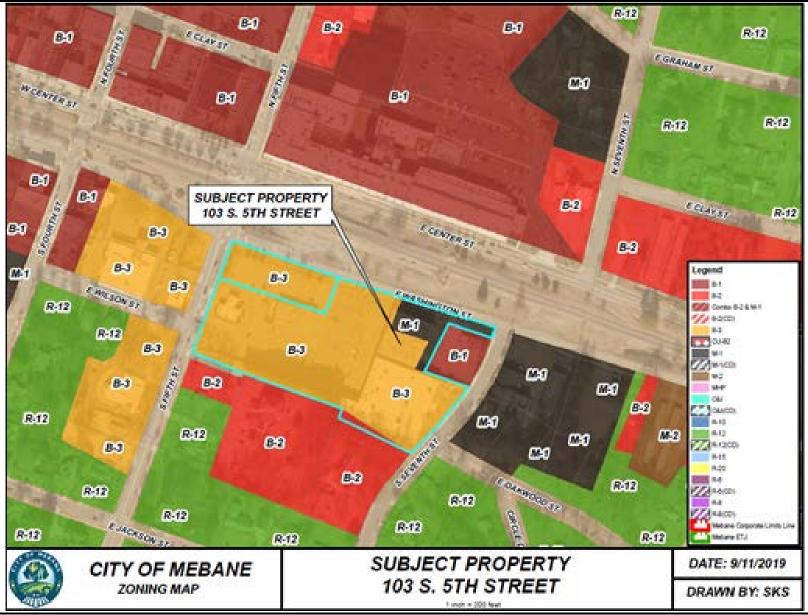

⊠YES □NO       |  |

The developer is requesting a B-2(CD) conditional zoning district to bring the lot into conformance. It is currently non-conforming due to

A) the presence of a bowling alley, which is only permitted by-right in a B-2 zoning district; and

# POTENTIAL IMPACT OF PROPOSED ZONE

B) the lack of a special use permit for a Planned Multiple Occupancy Group to host multiple new tenants with significant new traffic volumes on a single property.

A tenant has approached the property owners about a use that will increase the intensity of the use of the site. The surrounding properties are all business zoning districts that should not be affected significantly by this rezoning. The properties are have access to NC 119 and the state-maintained secondary route Washington Street.







## LAND USE REPORT

| EXISTING LAND USE                    | Business – Bowling Alley, Retail, & Office                                                                                                                                                                                                                                                                                                                                                                                                                                            |
|--------------------------------------|-------------------------------------------------------------------------------------------------------------------------------------------------------------------------------------------------------------------------------