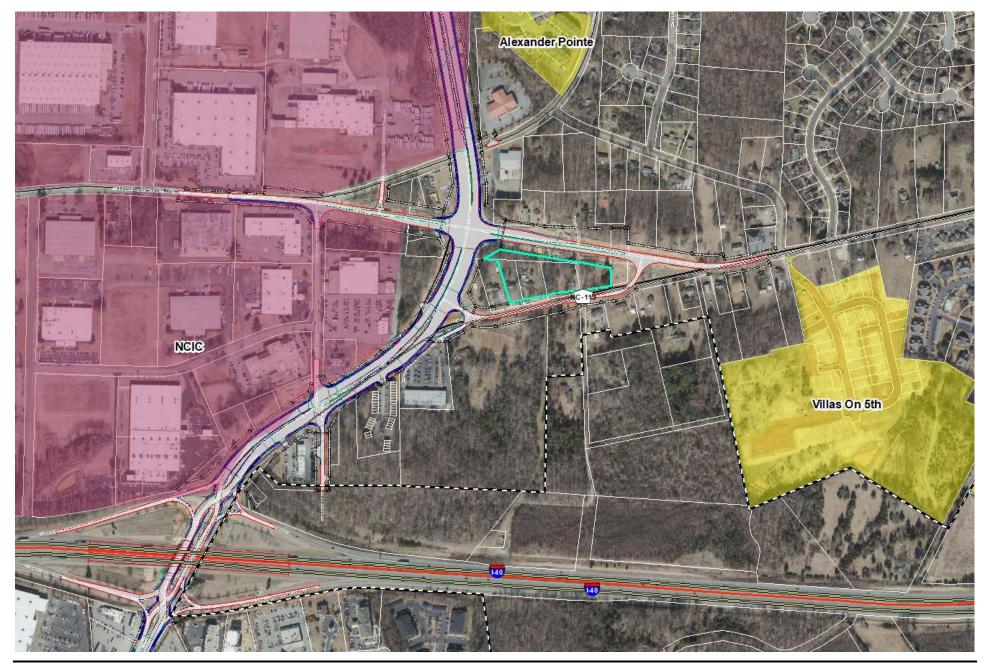

Item b.

Section 2. The area proposed for annexation is described as follows:

Beginning at a 5/8" rebar in the western line of Wilson Road, the southeast corner of lot 2 Mebane Oaks Associates, NAD 83 coordinates: Northing:843966.46' Easting:1920498.47'; thence with said Lot 2 and crossing Mebane Oaks Road(SR 1007) S 65°43'41" W a total distance of 344.44'to a point; thence with the Western R/W of said SR 1007 S 27°20'14" E a distance of 186.27'to a point; thence crossing said SR 1007 N 70°14'10" E a distance of 85.08'to a point in the northern property line of Roger Sheilds; thence with said Roger Shields north line N 70°32'22" E a distance of 327.90'to a point in the eastern R/W of Wilson Road Extension; thence with the eastern R/W of said Wilson Road a curve turning to the right with an arc length of 73.08', with a radius of 270.00', with a chord bearing of N 33°54'46" W, with a chord length of 72.85', to a point; thence continuing with said Wilson Road N 26°09'33" W a distance of 78.10'to a point; thence crossing said Wilson Road S 63°50'27" W a distance of 60.00'to a point in the Western R/W of said Wilson Road; thence with the western R/W of said Wilson Road N 26°09'33" W a distance of 68.54'to a point; thence with a curve turning to the right with an arc length of 3.79', with a radius of 230.00', with a chord bearing of N 25°41'15" W, with a chord length of 3.79', to a point; which is the point of beginning, having an area 1.78 Acres 0.00278 Square Miles.