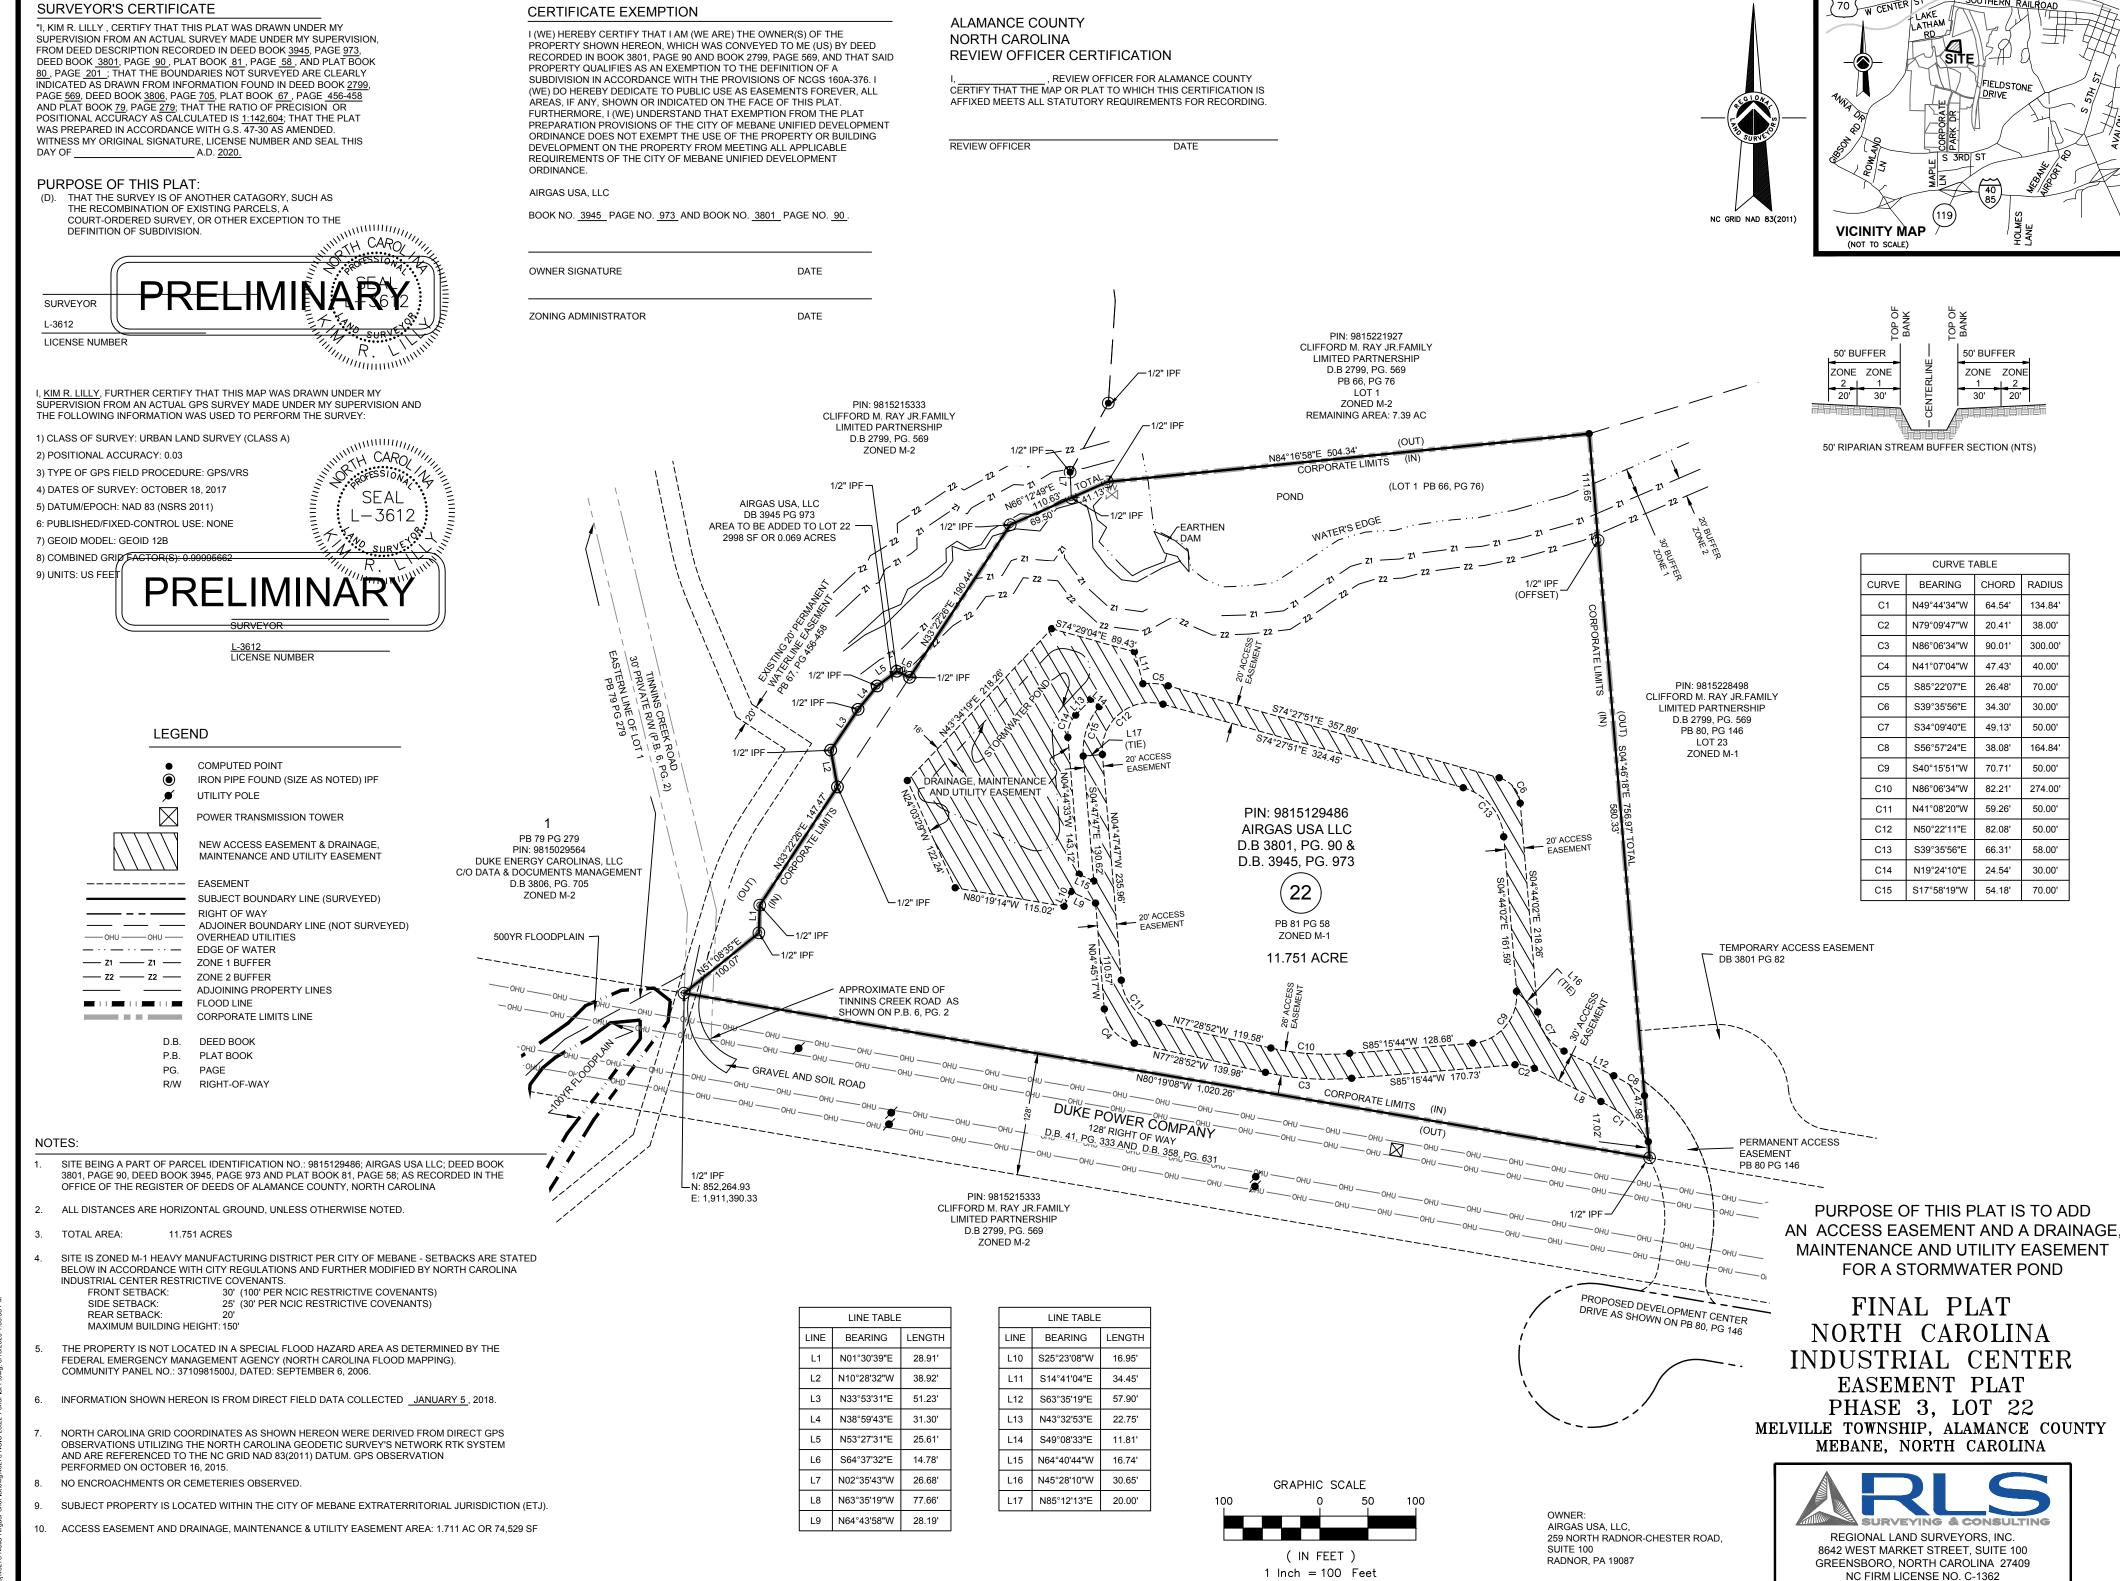

AS production facility property, Lot 22.

The Technical Review Committee (TRC) has reviewed the Final Plat and the applicant has revised it to reflect comments. The stormwater control measure will be inspected by City staff to ensure its completion and prior to issuance of a final Certificate of Occupancy to AIRGAS USA.

#### **Financial Impact**

The stormwater control measure is necessary for the Certificate of Occupancy to allow AIRGAS USA to fully utilize their production facility, as intended through Council's prior rezoning and incentives actions in the matter. This will allow them to be fully operational.

#### Recommendation

Staff recommends approval of the Final Plat.

#### **Suggested Motion**

Motion to approve the final plat as presented.

#### **Attachments**

1. Final Plat



DB#: 462.78 | DRAWN BY: SRM | DATE: 05-14-2020 | CREW CHIEF: MDC

S:\CurrentPro]\46278-NCIC-AirgasPondPlat\dwg\46278-NCIC-Lot22



## **AGENDA ITEM #4**F

Final Plat for Right of Way and Utility Easement at Bojangles Restaurant, 595 Gregory Poole Lane

#### Presenter

Cy Stober, Development Director

## **Applicant**

Bojangle's Restaurant, Inc. 9432 Southern Pine Boulevard Charlotte, NC 28273

## Public Hearing

Yes ☐ No 🗵



#### **Property**

595 Greogry Poole Lane, Mebane, Alamance Co.

GPIN 9804747244

## Proposed Zoning

N/A

## Current Zoning

B-2

## Size

+/- 1.76 ac

## Surrounding Zoning

B-2, M-1

## Surrounding Land Uses

Vacant, Heavy Manufacturing

#### Utilities

Extended at developer's expense.

## Floodplain

Vo

#### Watershed

No

## City Limits

Yes

## Summary

Boja