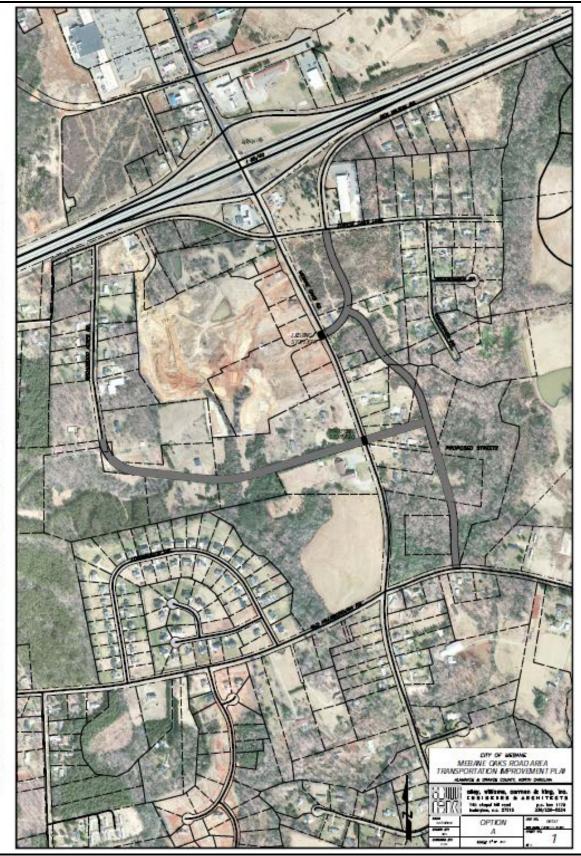

ALS &                      |                                                                                                                                                                                                                                                                                                                                                                    |
| OBJECTIVES <u>NOT</u> SUPPORTED               |                                                                                                                                                                                                                                                                                                                                                                    |









T-2008/06157 Mebane Engineering - Shining StartMebane Oaks RdParcels CL. 04 dwg, 62.92.007 7:57.28 AM, RDF-XChange for AcroPlot Pro (temporary) pc3, 1:3.31163, CRB



## **UTILITIES REPORT**

| UTILITIES REPORT                                                              |                                                                                                                                                                                                                                                                                                                                                                                          |
|-------------------------------------------------------------------------------|----------------------------------------------------------------