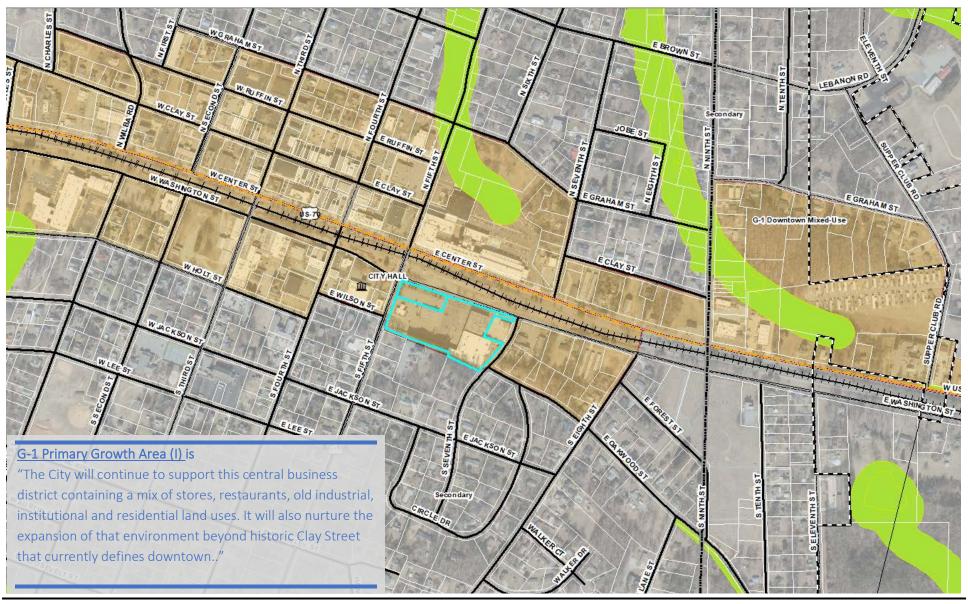

--------------|--|--|--|
| LAND USE GROWTH STRATEGY DESIGNATION(S)                                                                                          | G-1 Mixed Use Primary (I) Growth Area "Downtown" |  |  |  |
| OTHER LAND USE CONSIDERATIONS  Graham Mebane Reservoir Protected Water Supply (II) Watershed City of Mebane Downtown Vision Plan |                                                  |  |  |  |
| <i>MEBANE BY DESIGN</i> GOALS & OBJECTIVES SUPPORTED                                                                             |                                                  |  |  |  |
| MEBANE BY DESIGN GOALS & OBJECTIVES NOT SUPPORTED                                                                                |                                                  |  |  |  |







## **UTILITIES REPORT**

| AVAILABLE UTILITIES                              | ⊠YES □NO                                                                                                                                                                                                                                                                                                                                                                                                                                                                                                                                                                                                                                             |
|--------------------------------------------------|-----------------------------------