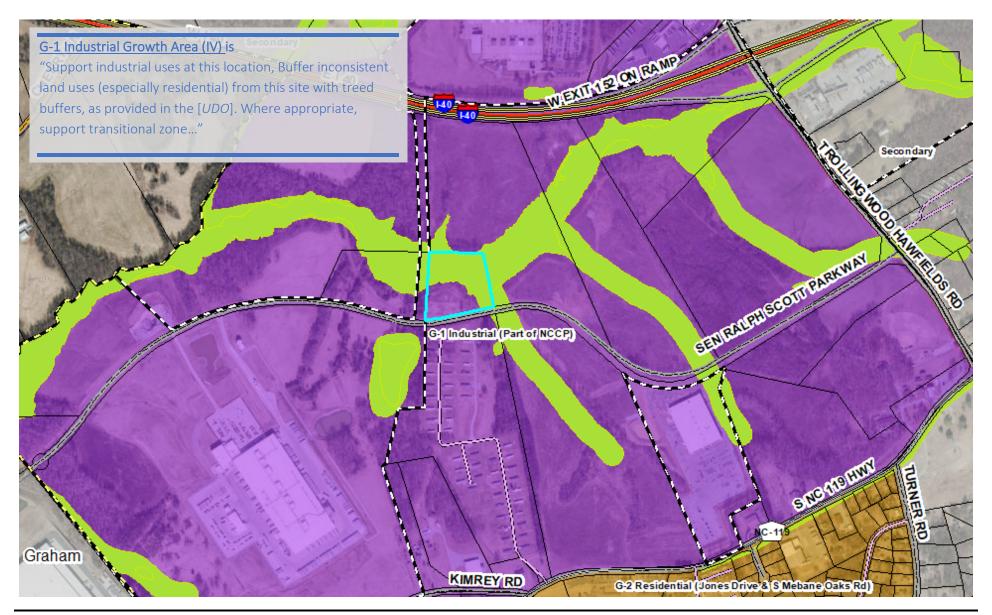

## **AGENDA ITEM #4B**

Final Plat for the Major Subdivision "The Meadows, Phase 2B"

#### Summary

Bowman Road Partners, LLC, is requesting approval of the Final Plat for the major subdivision "The Meadows, Phase 2B" (approved by the Mebane City Council for rezoning to R-12 and a special use as a Planned Unit Development 02/01/2016). This Final Plat is for a +/-22.026-acre area and will create 55 townhome lots totaling +/-3.501 acres; +/-15.073 ac of open space and recreation area that will create a play area, dog park, and multiuse path; and +/-3.460 ac of public right of way.