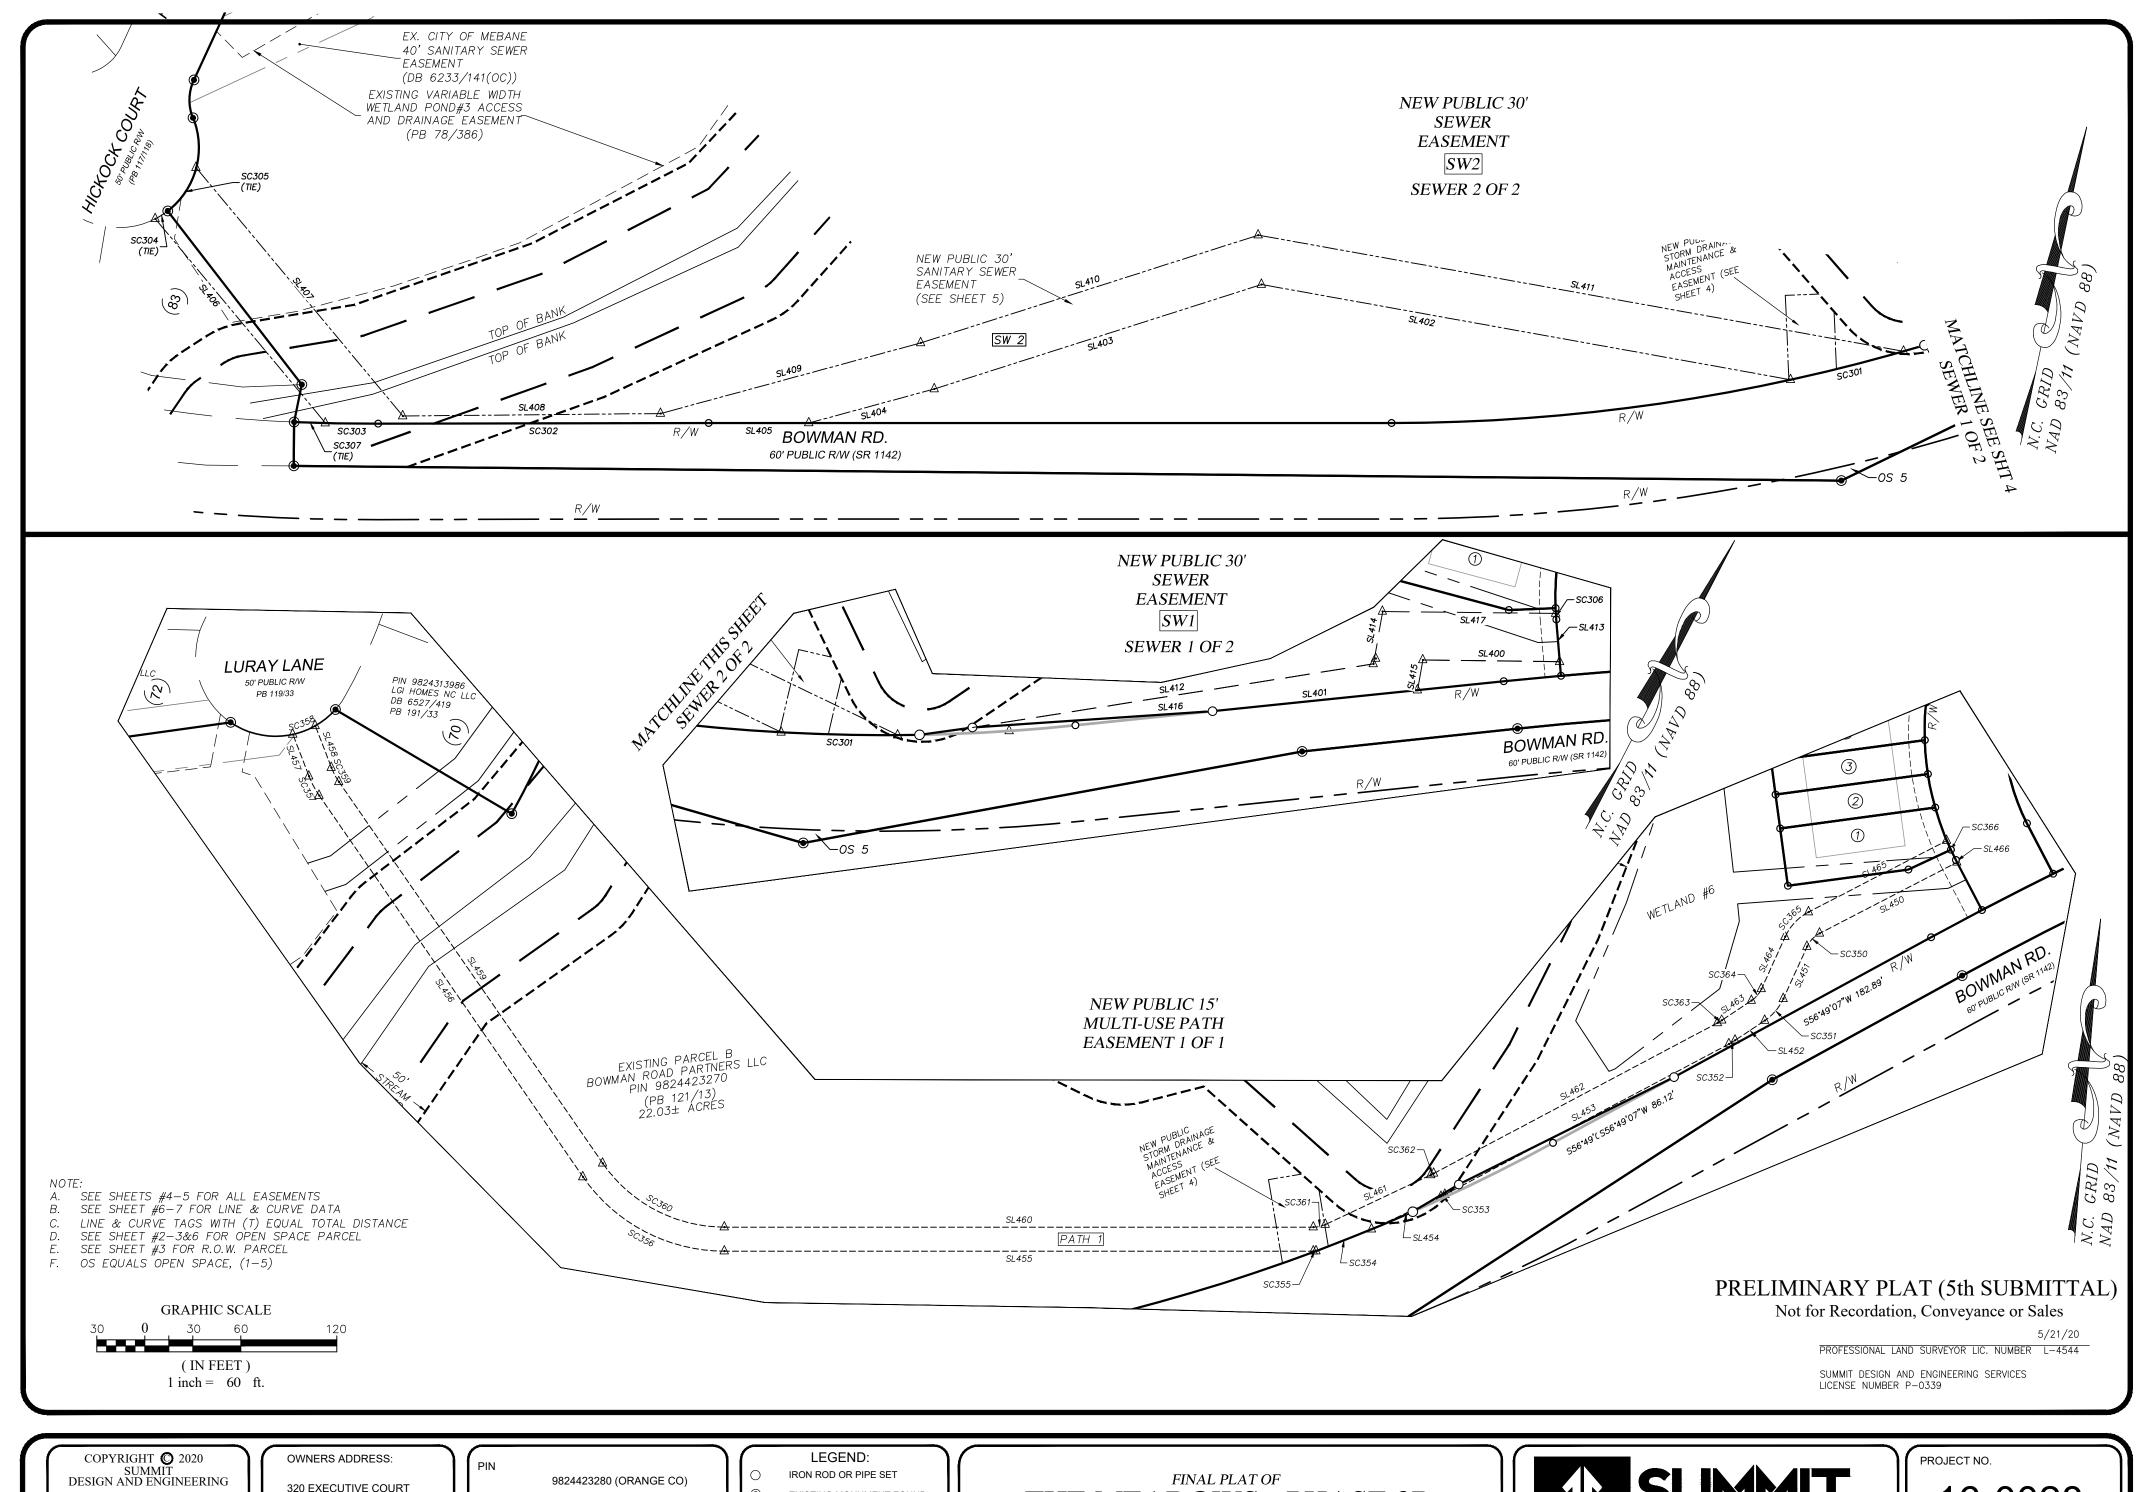

## **AGENDA ITEM #4B**

Final Plat for the Major Subdivision "The Meadows, Phase 2B"

#### Summary

Bowman Road Partners, LLC, is requesting approval of the Final Plat for the major subdivision "The Meadows, Phase 2B" (approved by the Mebane City Council for rezoning to R-12 and a special use as a Planned Unit Development 02/01/2016). This Final Plat is for a +/-22.026-acre area and will create 55 townhome lots totaling +/-3.501 acres; +/-15.073 ac of open space and recreation area that will create a play area, dog park, and multiuse path; and +/-3.460 ac of public right of way.

The Technical Review Committee (TRC) has reviewed the Final Plat and the applicant has revised the plan to reflect its comments. All infrastructure must be completed and approved to meet the City of Mebane Specifications. All infrastructure not completed shall be bonded or a letter of credit provided prior to recordation.