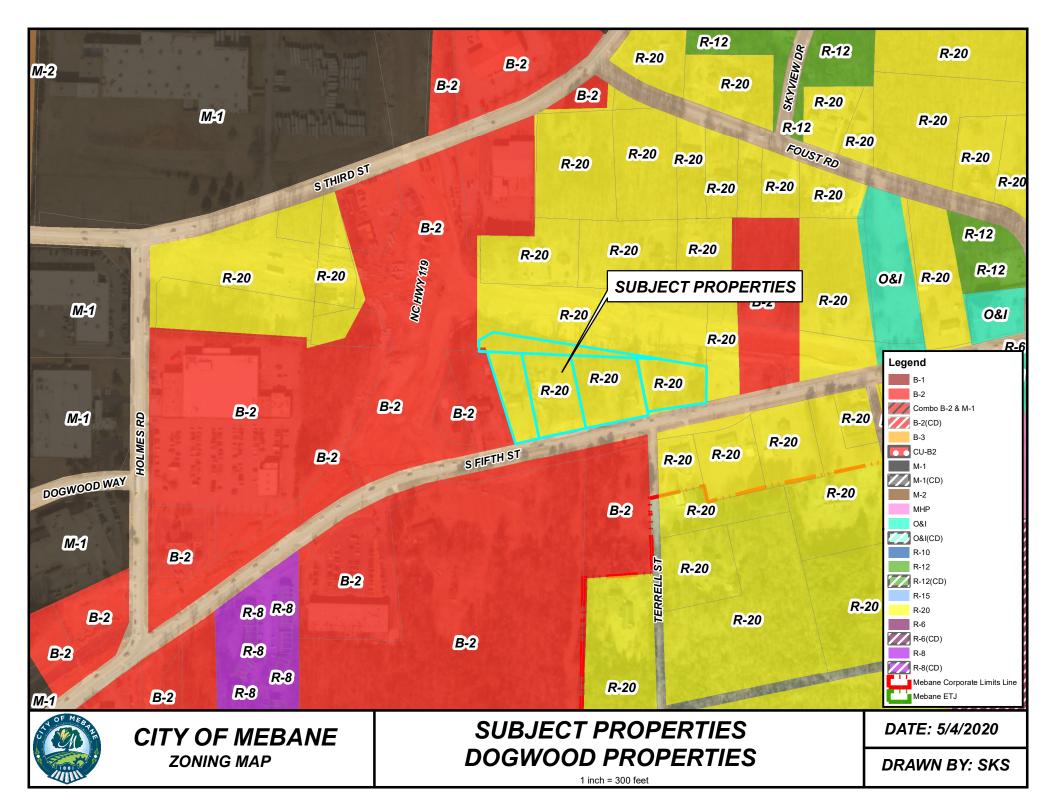

| Tony Tate      |                          |



# PLANNING PROJECT REPORT

DATE 04/30/20 PROJECT NUMBER RZ 20-05

**PROJECT NAME** Dogwood Properties Rezoning

Dogwood Properties & Development Corporation

**APPLICANT** 1612 Aurora Place

Wilmington, NC 28405

# **CONTENTS**

| PROJECT NAME & APPLICANT            | PAGE 1 |
|-------------------------------------|--------|
| ZONING REPORT                       | PAGE 2 |
| LAND USE REPORT                     |        |
| UTILITIES REPORT                    | PAGE 6 |
| STAFF ZONING REQUEST RECOMMENDATION | PAGE 7 |

| ZONING REPORT                     |