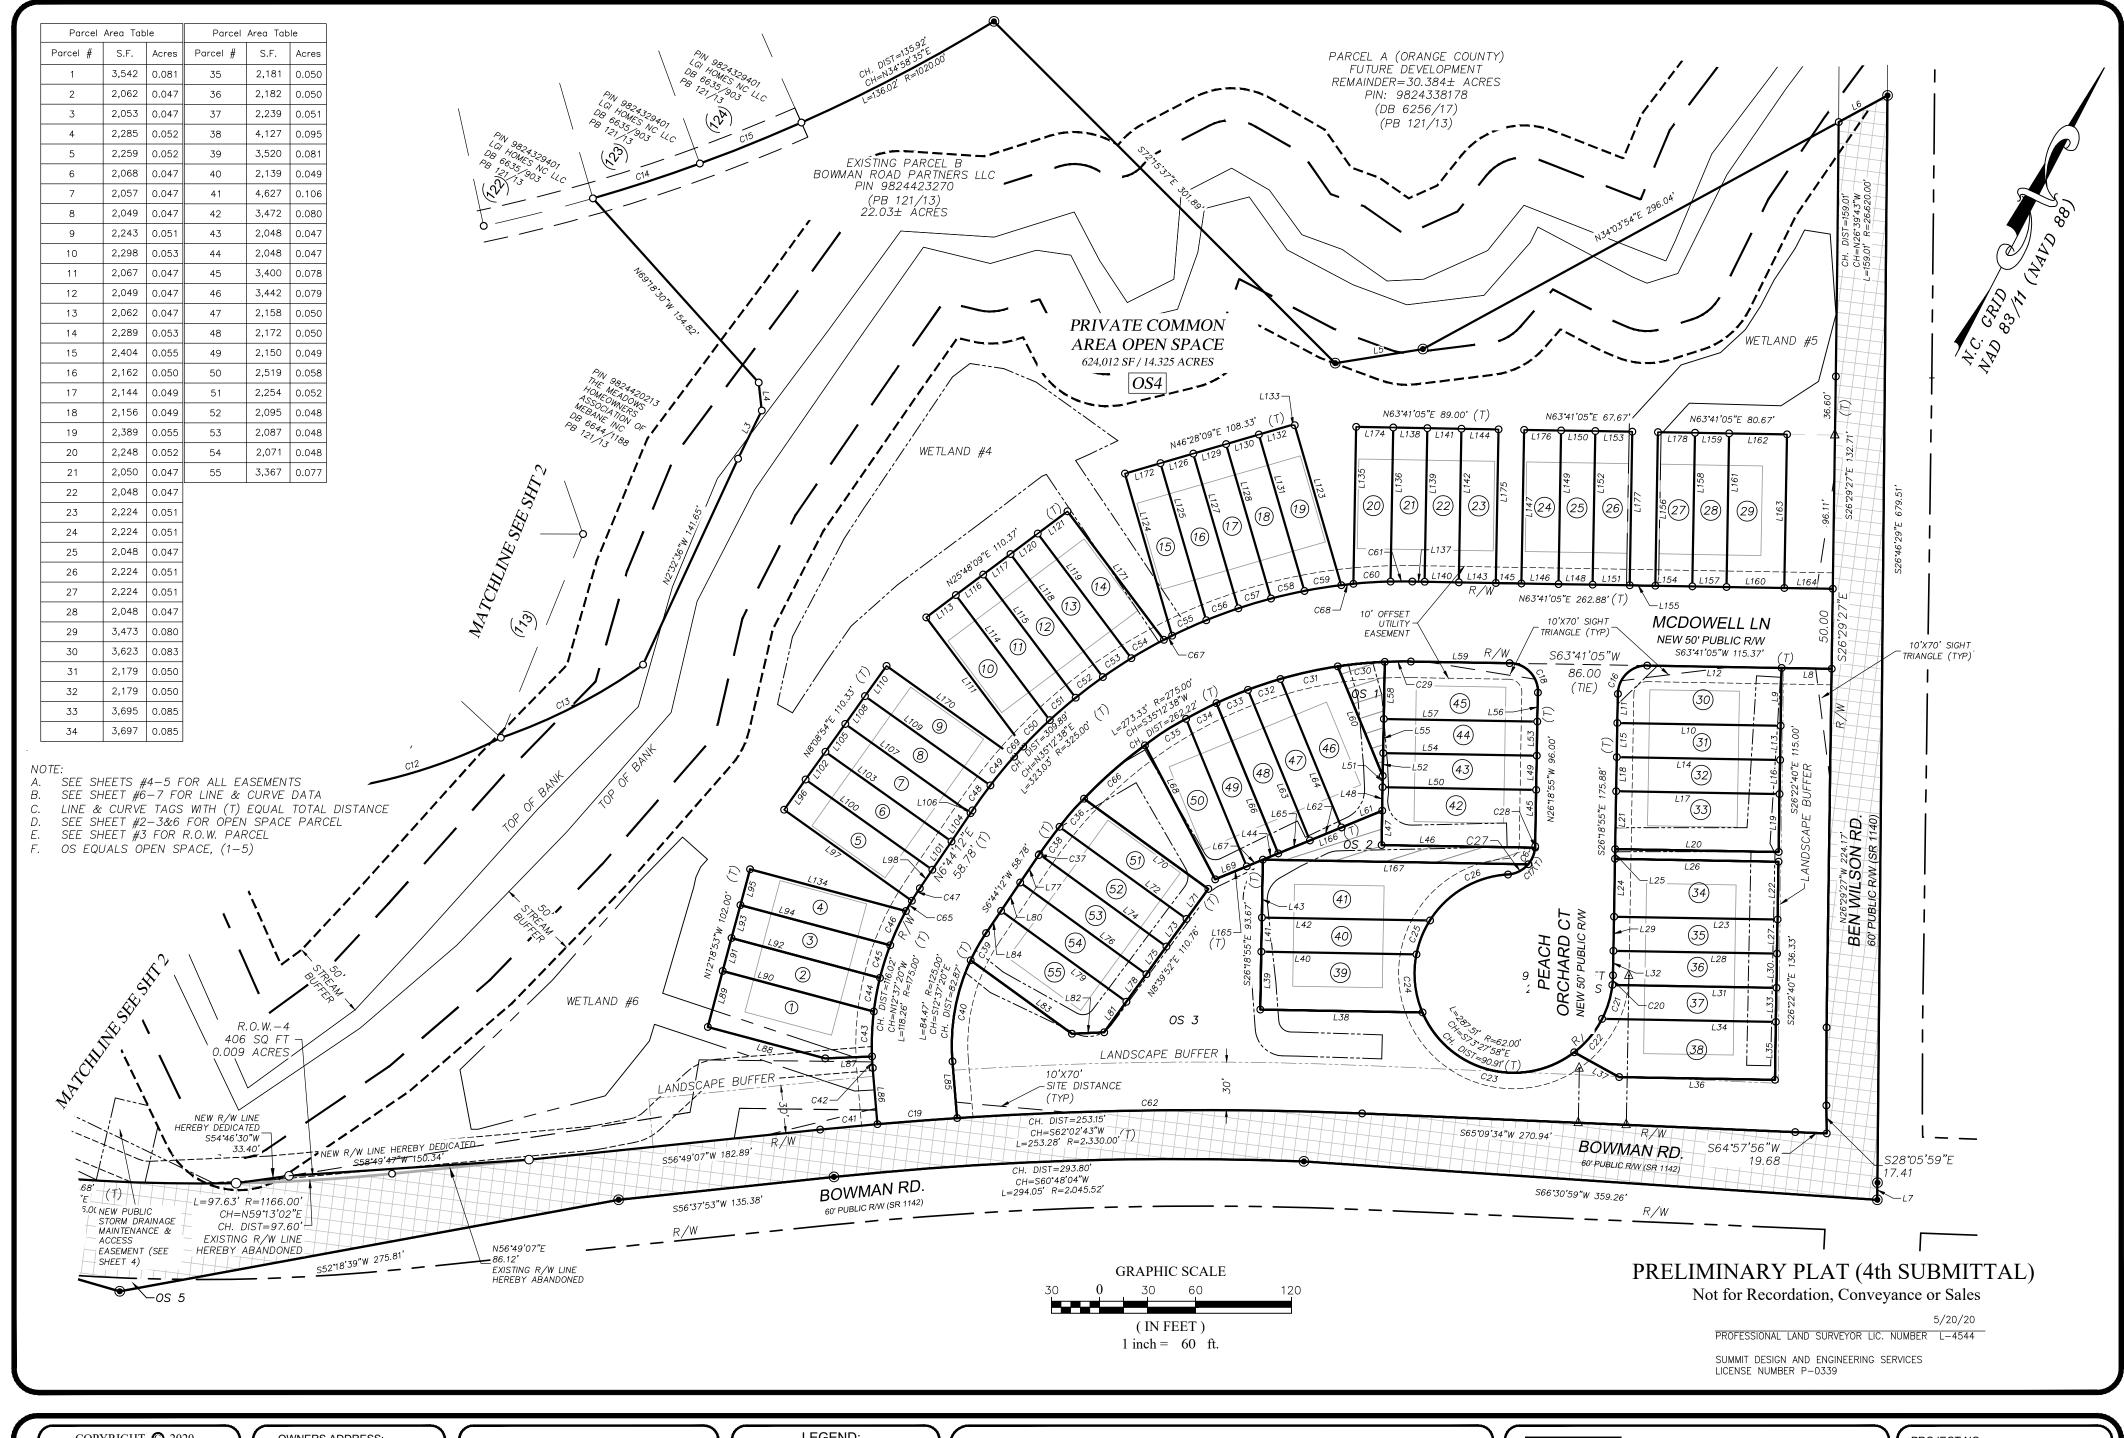

## **AGENDA ITEM #4B**

Final Plat for the Major Subdivision "The Meadows, Phase 2B"

#### Property

The Meadows (Townhomes), Mebane, Orange Co.

GPIN 9824423270

Proposed

**Zoning** N/A

Current Zoning R-12

Size

+/- 22.02 ac

#### Summary

Bowman Road Partners, LLC, is requesting approval of the Final Plat for the major subdivision "The Meadows, Phase 2B" (approved by the Mebane City Council for rezoning to R-12 and a special use as a Planned Unit Development 02/01/2016). This Final Plat is for a +/-22.026-acre area and will create 55 townhome lots totaling +/-3.501 acres; +/-15.073 ac of open space and recreation area that will create a play area, dog park, and multiuse path; and +/-3.460 ac of public right of way.

The Technical Review Committee (TRC) has reviewed the Final Plat and the applicant has revised the plan to reflect its comments. All infrastructure must be completed and approved to meet the City of Mebane Specifications. All infrastructure not completed shall be bonded or a letter of credit provided prior to recordation.