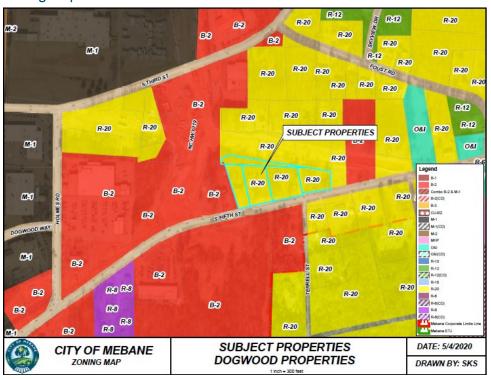

</sup> day of June, 2020. |                 |  |
|-------------------------------------------------|-----------------|--|
|                                                 |                 |  |
| ATTEST:                                         | Ed Hooks, Mayor |  |
| Stephanie W. Shaw, City Clerk                   |                 |  |
| Approved as to form:                            |                 |  |
| Lawson Brown, City Attorney                     |                 |  |





# AGENDA ITEM #5D

RZ 20-05
Rezoning Request
R-20 to B-2 for Five Properties —
Dogwood Properties

#### Presenter

Cy Stober, Development Director

#### **Applicant**

Dogwood Properties & Development Corporation 1612 Aurora Place Wilmington, NC 28405

#### **Public Hearing**

Yes ⊠ No □

#### Zoning Map.



#### **Property**

1218 S. Fifth St., 1228 S. Fifth St., Two Unaddressed Parcels on S. Fifth St. &, One Unaddressed Parcel on NC 119 Bypass, Alamance Co. GPINs 9814451870 9814359762 9814357699

#### 9814358953 Proposed Zoning

9814356678

B-2

#### **Current Zoning**

R-20

#### Size

+/-3.32 acres

#### **Surrounding Zoning**

B-2 & R-20

#### Surrounding Land Uses

Vacant, Single-Family Residential, Retail

#### Utilities

Onsite – no improvements proposed

#### Floodplain

No

#### Watershed

No

#### City Limits

Yes

#### Summary

Dogwood Properties & Development Corporation is requesting approval to rezone five (5) properties totaling +/-3.32 acres located at 1218 and 1228 South Fifth Street, as well as two (2) adjacent, unaddressed properties on South Fifth Street and one (1) unad