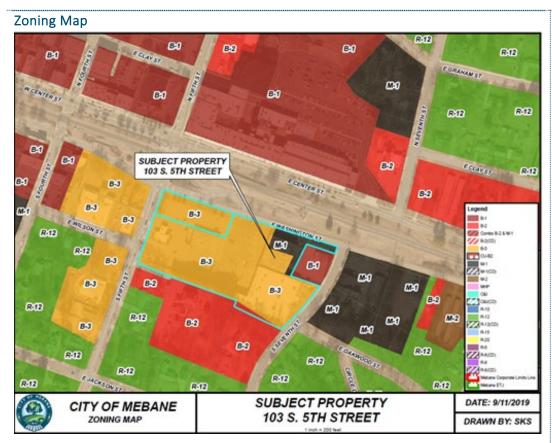

hers being served by a private gravity sewer service. Estimated daily sewer-use for this project is 790 gallons (100 gallons/1,000 sq. ft. x 7,900 sq. ft.). The City has adequate wastewater capacity available in downstream pump stations and at the Water Resource and Recovery Facility to meet this demand.

Please let me know if you have any questions.

Sincerely,

Frang K. HICH

Franz K. Holt, P.E. City Engineer

Cc: Montrena Hadley, Planning Officer Cy Stober, Development Director Chris Rollins, Assistant City Manager





## **AGENDA ITEM #5**F

RZ 20-07
Rezoning Request –
Buffaloe Brothers
Investments, LLC

#### Presenter

Cy Stober, Development Director

#### **Applicant**

Buffaloe Brothers Investments, LLC 6701 Fayetteville Road Raleigh, NC 27603

#### **Public Hearing**

Yes ⊠ No □



#### Property

101 & 103 S. Fifth St. Alamance Co.

GPIN# 9825134492 9825133632

#### Proposed Zoning

B-2(CD)

#### Current Zoning

M-1 & B-3

#### Size

+/-4.90 acres

## Surrounding Zoning

B-1, B-2, B-3

#### Surrounding Land Uses

Institutional, Commercial, Vacant

#### Utilities

Present

#### Floodplain

No

#### Watershed

Yes

#### City Limits

Yes

#### Summary

Buffaloe Brothers Investments, LLC, is requesting the conditional rezoning of two properties totaling +/-4.90 acres at 101 & 103 South Fifth Street from M-1 and B-3 to B-2(CD) to bring the lots into conformance. Buffaloe Brothers Investments, LLC, owns the properties and proposes to introduce new tenants that will significantly change the traffic volumes. They are proposing to restrict the permitted uses for the conditi