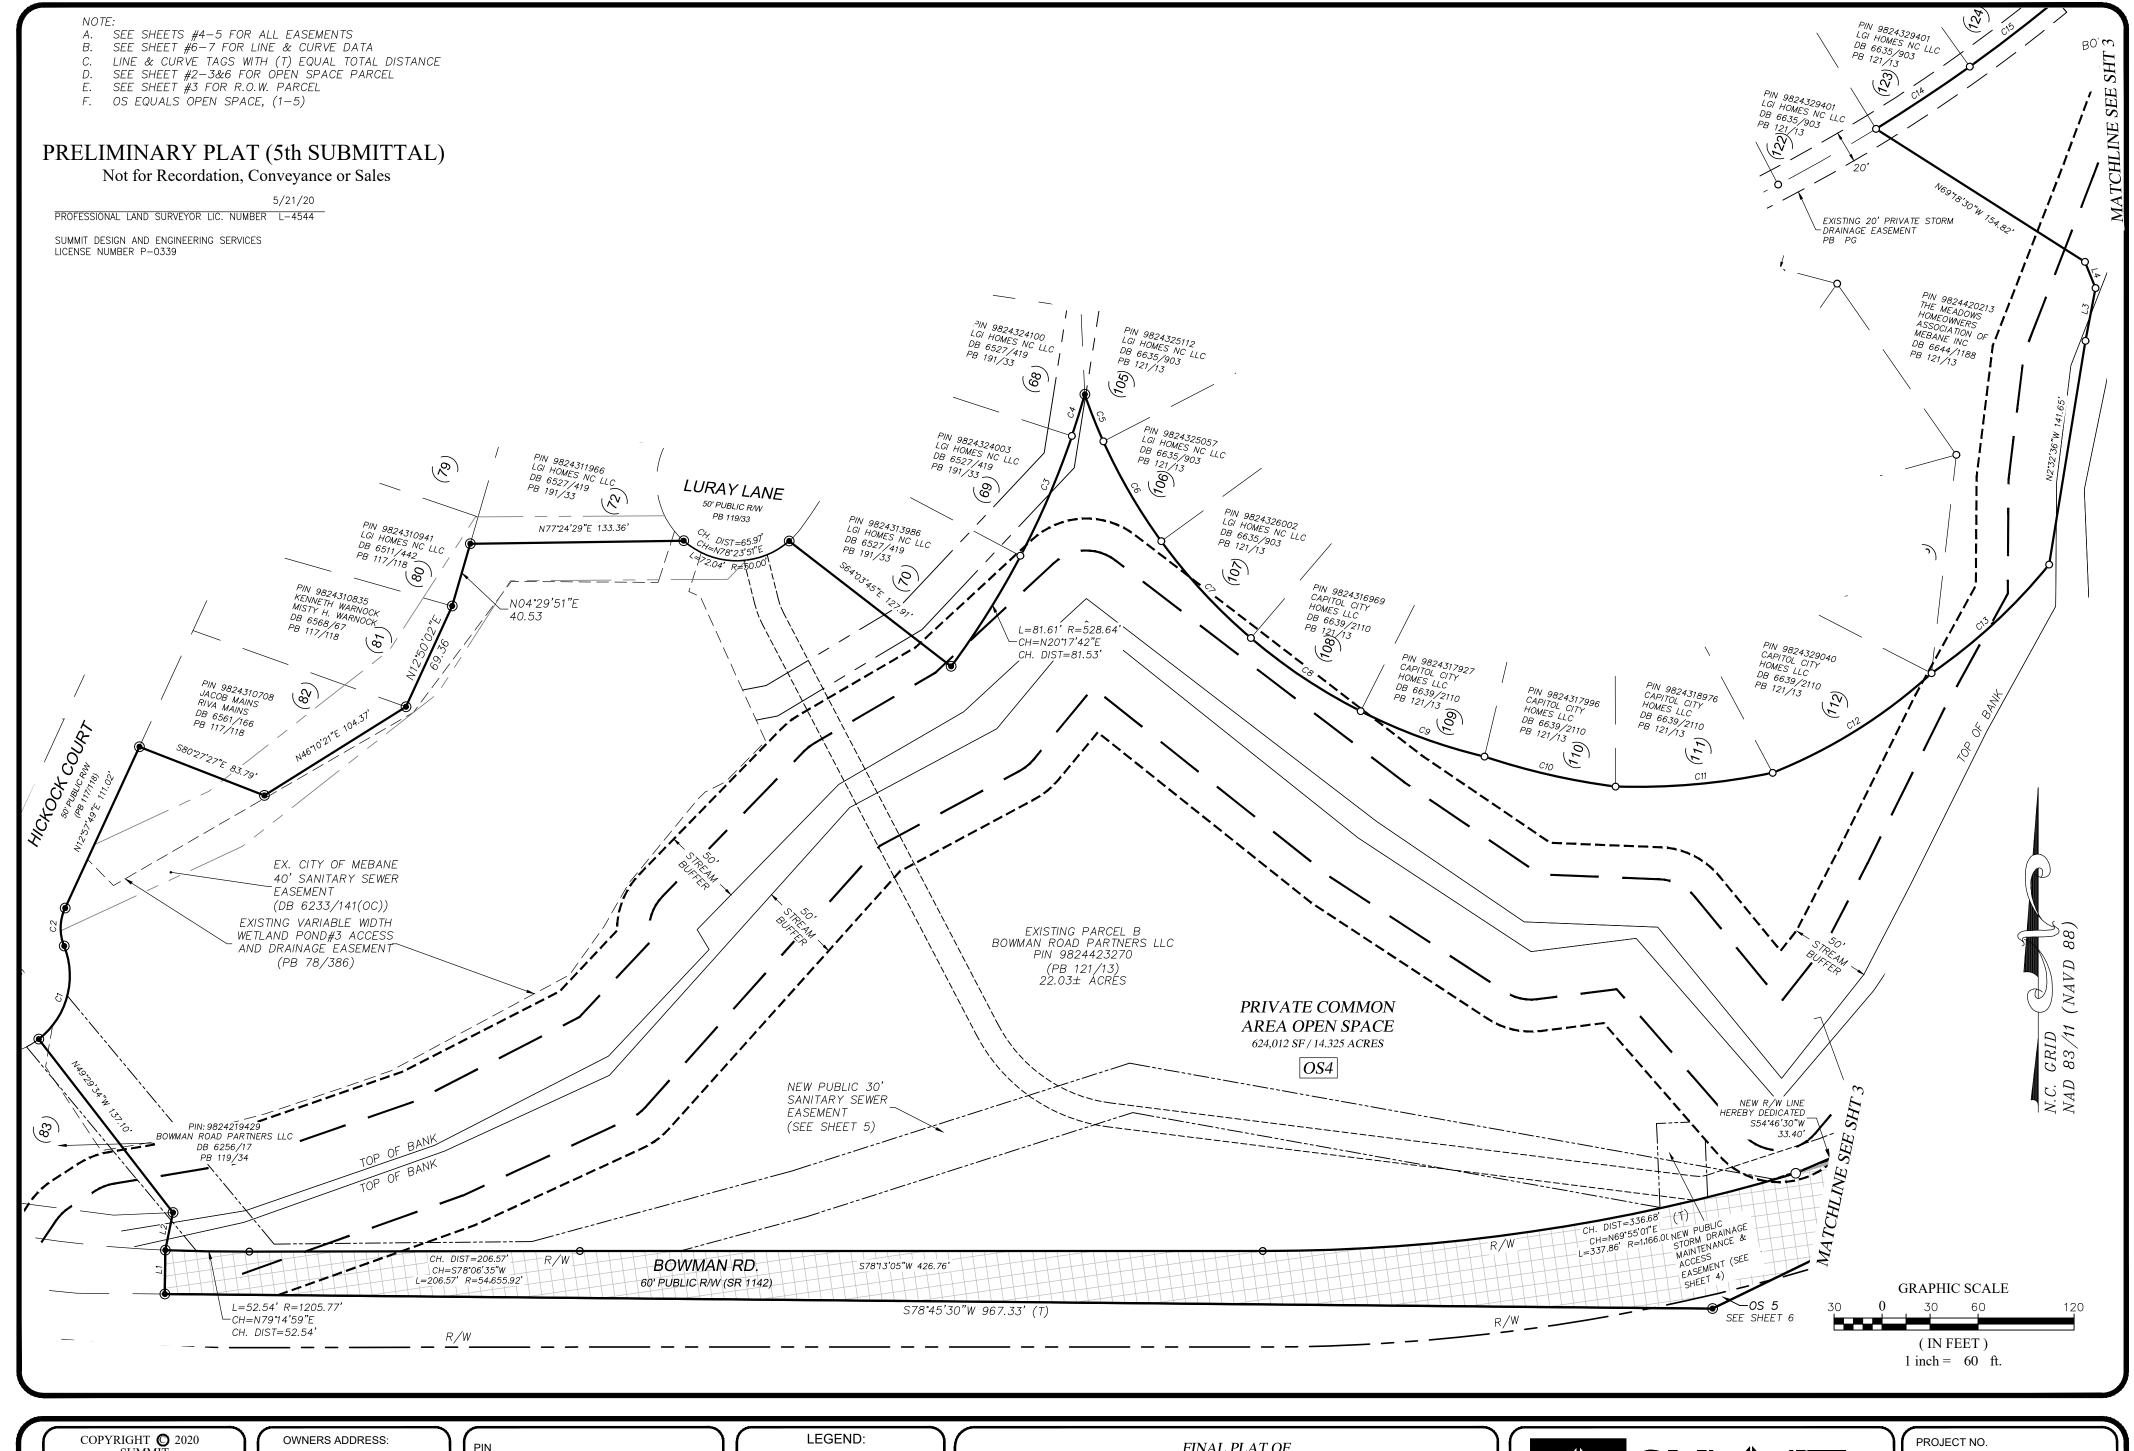

## **AGENDA ITEM #4B**

Final Plat for the Major Subdivision "The Meadows, Phase 2B"

#### Property

The Meadows (Townhomes), Mebane, Orange Co.

GPIN 9824423270

Proposed

**Zoning** N/A

Current Zoning R-12

Size

+/- 22.02 ac

#### Summary

Bowman Road Partners, LLC, is requesting approval of the Final Plat for the major subdivision "The Meadows, Phase 2B" (approved by the Mebane City Council for rezoning to R-12 and a special use as a Planned Unit Development 02/01/2016). This Final Plat is for a +/-22.026-acre area and will create 55 townhome lots totaling +/-3.501 acres; +/-15.073 ac of open space and recreation area that will create a play area, dog park, and multiuse path; and +/-3.460 ac of public right of way.

The Technical Review Committee (TRC) has reviewed the Final Plat and the applicant has revised the plan to reflect its comments. All infrastructure must be completed and approved to meet the City of Mebane Specifications. All infrastructure not completed shall be bonded or a letter of credit provided prior to recordation.