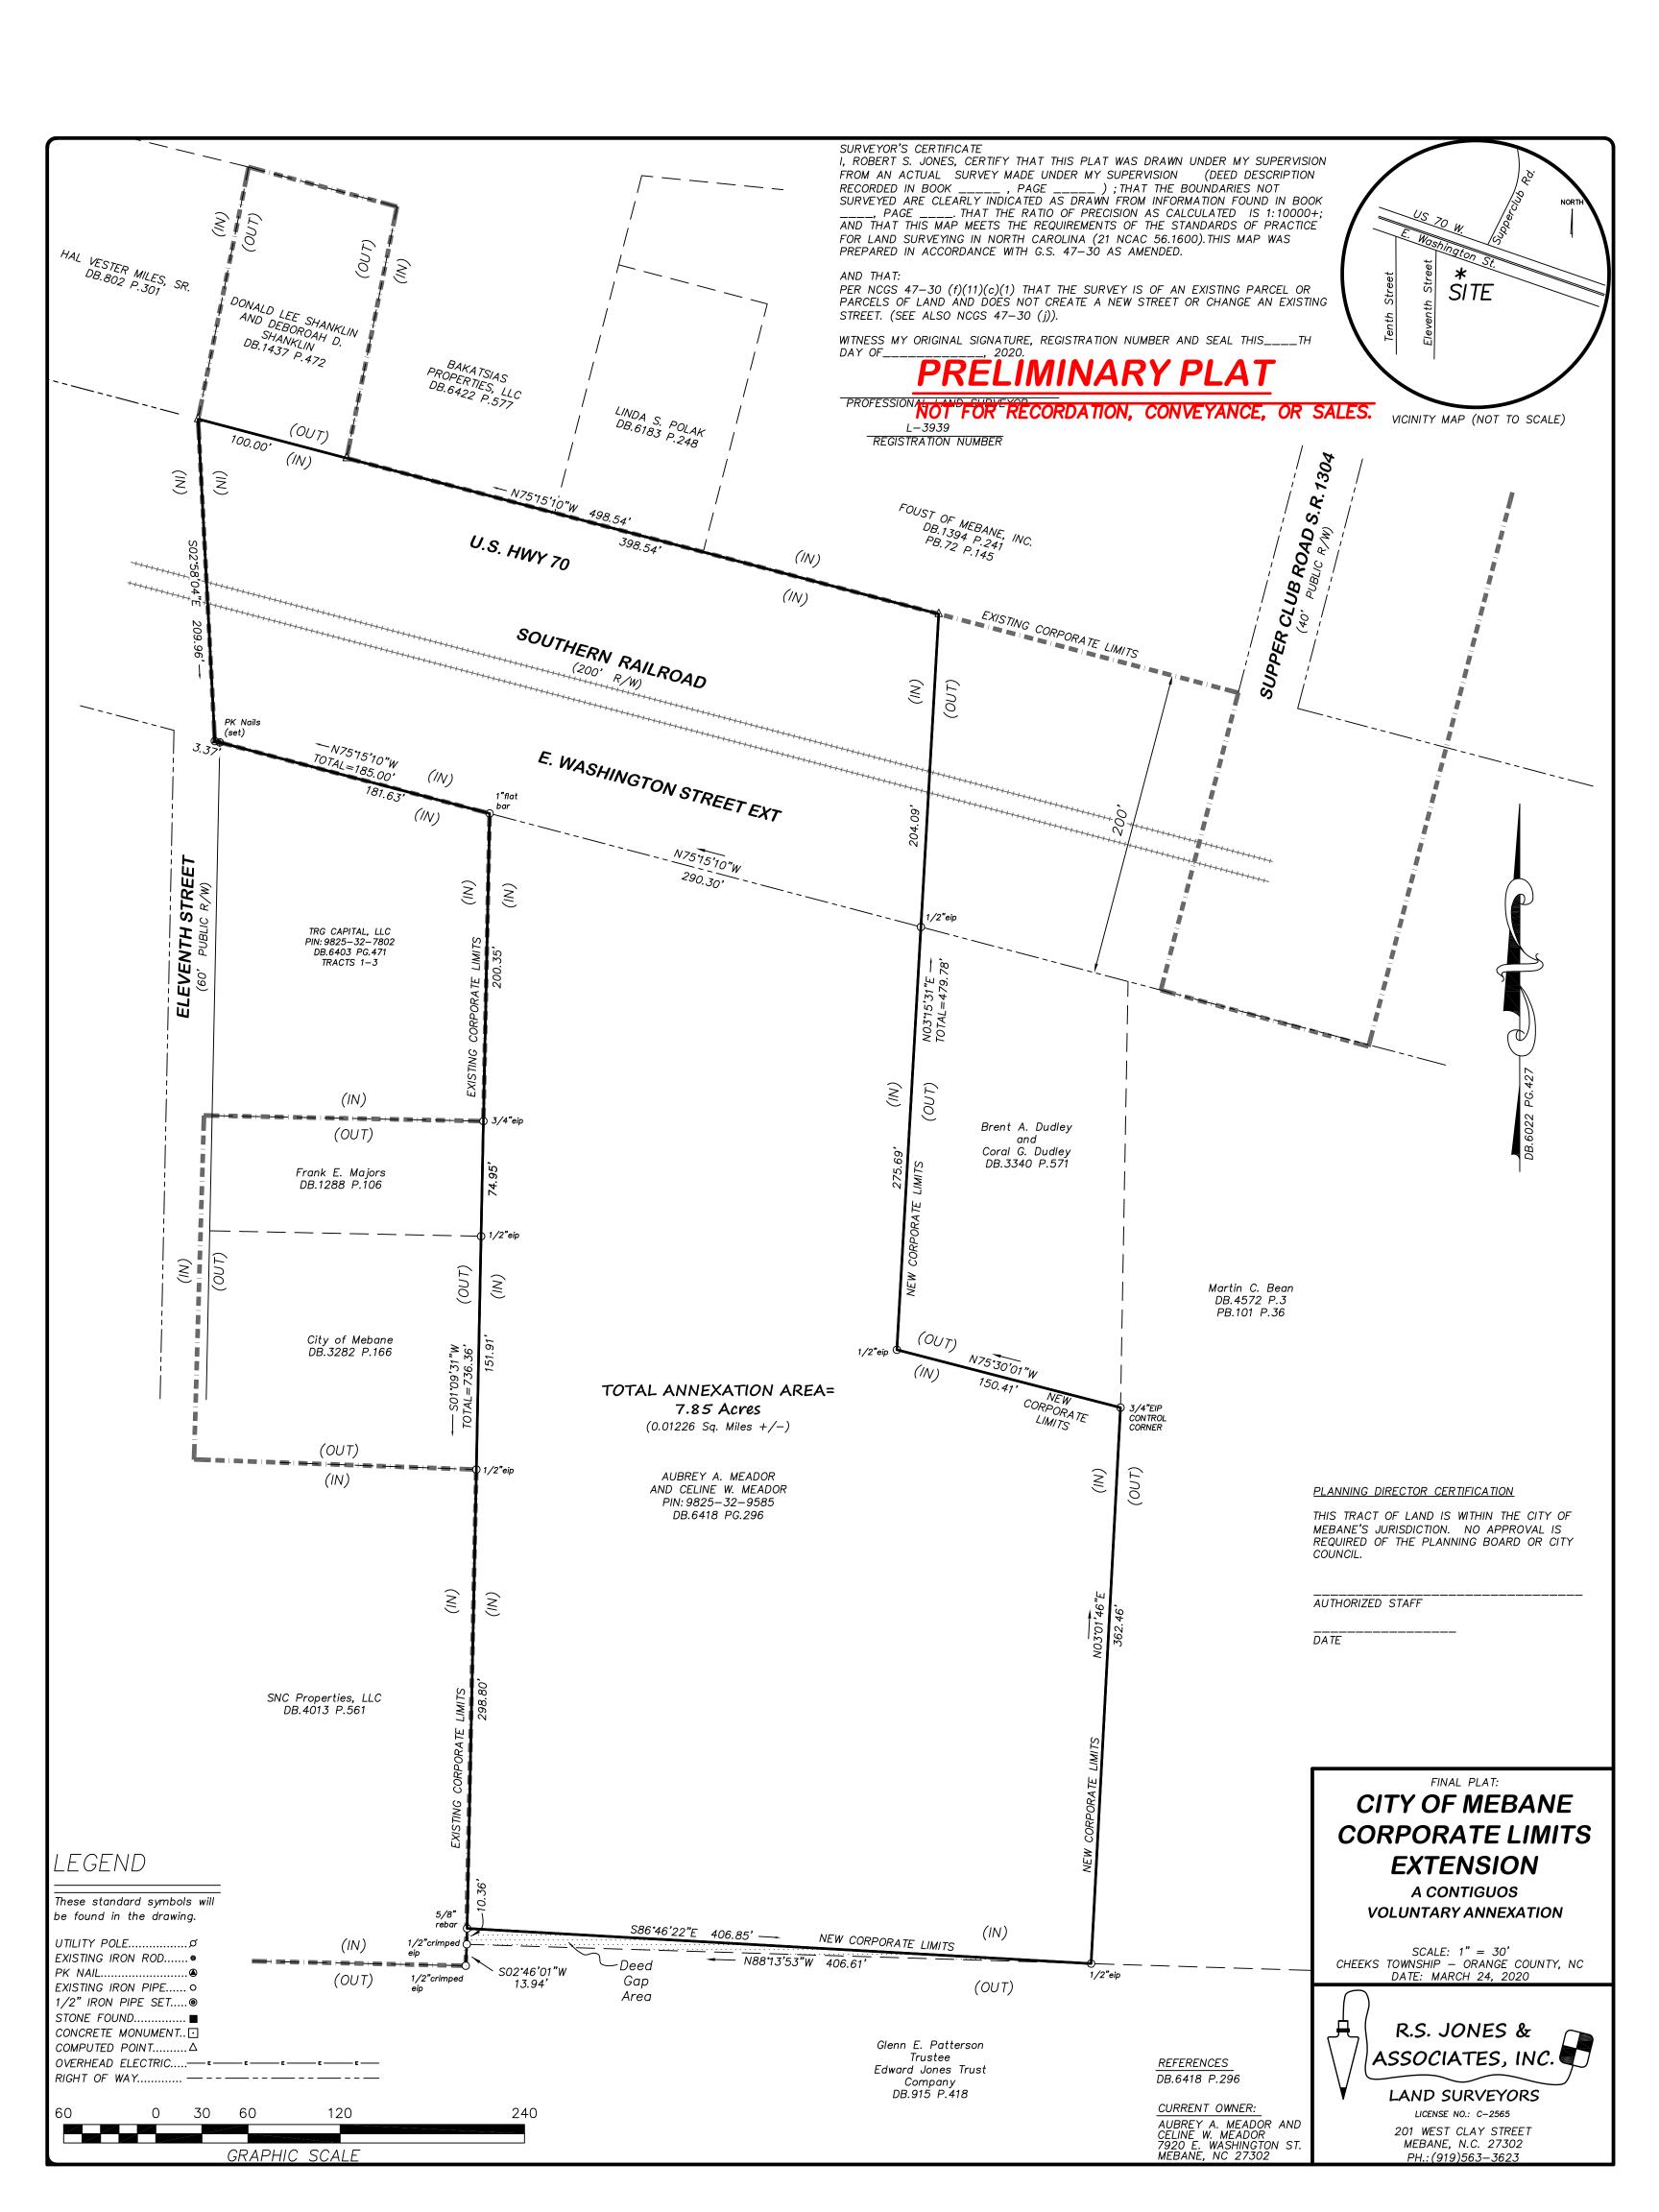

Item b.

# RESOLUTION SETTING DATE OF PUBLIC HEARING ON QUESTION OF ANNEXATION PURSUANT TO G.S. 160A-31

WHEREAS, a petition requesting annexation of the area described herein has been received; and

WHEREAS, certification by the City Clerk as to the sufficiency of the petition has been made;

NOW, THEREFORE, BE IT RESOLVED by the City Council of the City of Mebane, North Carolina that:

Section 1. A public hearing on the question of annexation of the area described herein will be held at the Mebane Municipal Building at 6:00 p.m. on June 1, 2020.

Section 2. The area proposed for annexation is described as follows:

Beginning at a 1" Flat bar in the Southern R/W of E. Washington Street, the Northwest corner of the Aubrey and Celine Meador property; thence with the western line of said Meador S 01°09'31" W a distance of 726.00'to a point in the northern line of Glenn E. Patterson trustee; thence with

said Petterson S 86°46'22" E a distance of 406.85'to a to a point, the southwest corner of Martin C. Bean; thence with said Bean N 03°01'46" E a distance of 362.46'to a point, the southeast corner of Brent and Carol Dudley in the said Bean line; thence with said Dudley N 75°30'01" W a distance of 150.41'to a point; thence continuing with said Dudley and crossing the R/W E. Washington Street, Southern Railroad, and US Hwy 70 N 03°15'31" E a distance of 479.78'to a point in the Northern R/W of said US Hwy 70; thence with said US Hwy 70 N 75°15'10" W a distance of 498.54'to a point; thence crossing said US Hwy 70, Southern Railroad, and E. Washington Street S 02°58'04" E a distance of 209.96' to a PK Nail in the southern R/W of E. Washington Street and terminus of Eleventh Street; thence with said E. Washington Street S 75°15'10" E a distance of 185.00'to a point; which is the point of beginning, having an area of 7.85 Acres 0.01226 Square Miles

Section 3. Notice of the public hearing shall be published once in the Mebane Enterprise, a newspaper having general circulation in the City of Mebane, at least ten (10) days prior to the date of the public hearing.

|                               | Ed Hooks, Mayor |  |
|-------------------------------|-----------------|--|
| ATTEST:                       |                 |  |
| Stephanie W. Shaw, City Clerk |                 |  |
| Item c.                       |                 |  |