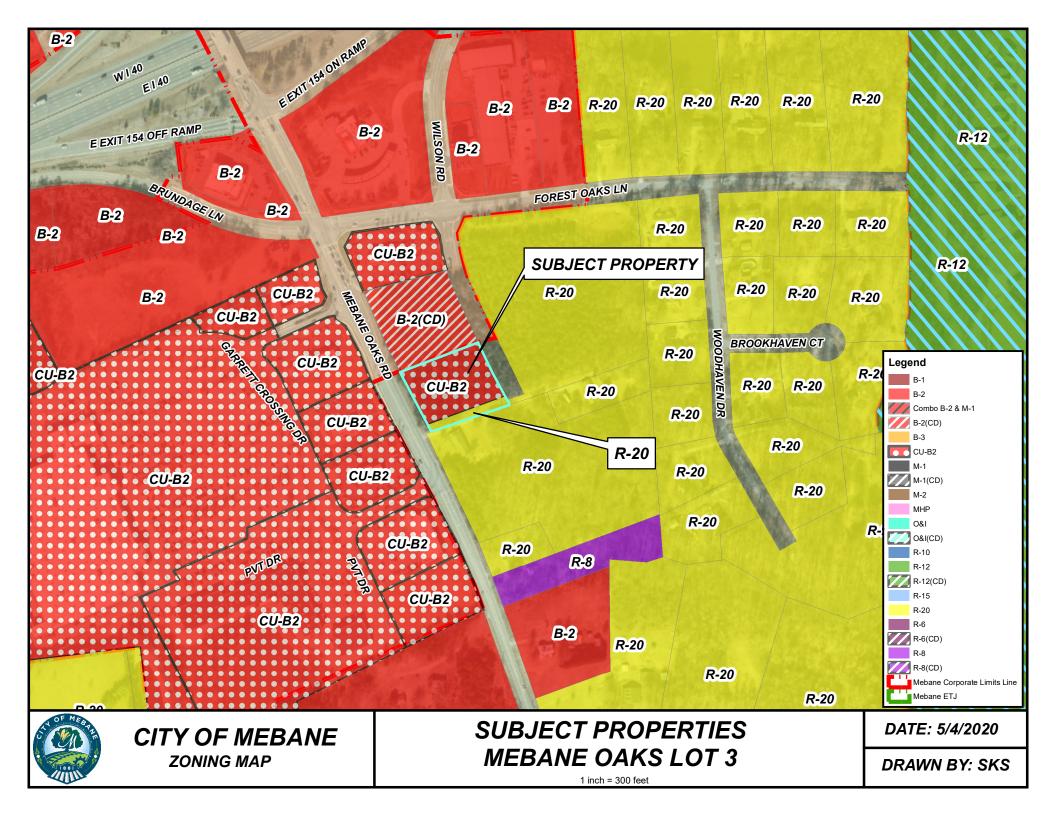

Item b.

Section 2. The area proposed for annexation is described as follows:

Beginning at a 5/8" rebar in the western line of Wilson Road, the southeast corner of lot 2 Mebane Oaks Associates, NAD 83 coordinates: Northing:843966.46' Easting:1920498.47'; thence with said Lot 2 and crossing Mebane Oaks Road(SR 1007) S 65°43'41" W a total distance of 344.44'to a point; thence with the Western R/W of said SR 1007 S 27°20'14" E a distance of 186.27'to a point; thence crossing said SR 1007 N 70°14'10" E a distance of 85.08'to a point in the northern property line of Roger Sheilds; thence with said Roger Shields north line N 70°32'22" E a distance of 327.90'to a point in the eastern R/W of Wilson Road Extension; thence with the eastern R/W of said Wilson Road a curve turning to the right with an arc length of 73.08', with a radius of 270.00', with a chord bearing of N 33°54'46" W, with a chord length of 72.85', to a point; thence continuing with said Wilson Road N 26°09'33" W a distance of 78.10'to a point; thence crossing said Wilson Road S 63°50'27" W a distance of 60.00'to a point in the Western R/W of said Wilson Road; thence with the western R/W of said Wilson Road N 26°09'33" W a distance of 68.54'to a point; thence with a curve turning to the right with an arc length of 3.79', with a radius of 230.00', with a chord bearing of N 25°41'15" W, with a chord length of 3.79', to a point; which is the point of beginning, having an area 1.78 Acres 0.00278 Square Miles.