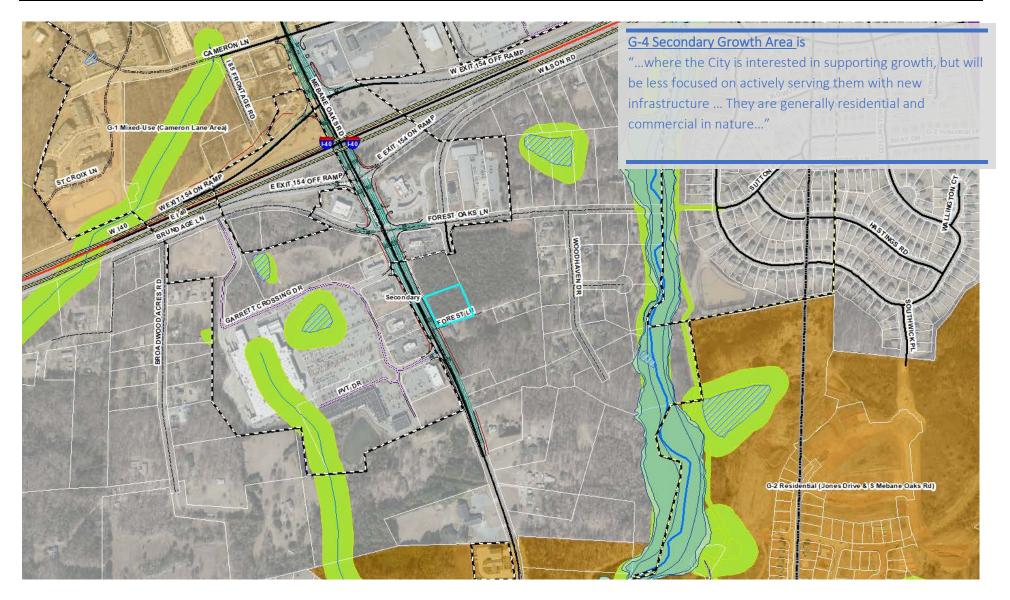

N GOALS &                      |                                                                                                                                                                                                                                                                                                                                                                    |
| OBJECTIVES <u>NOT</u> SUPPORTED               |                                                                                                                                                                                                                                                                                                                                                                    |









T-2008/06157 Mebane Engineering - Shining StartMebane Oaks RdParcels CL. 04 dwg, 62.92.007 7:57.28 AM, RDF-XChange for AcroPlot Pro (temporary) pc3, 1:3.31163, CRB



## **UTILITIES REPORT**

| UTILITIES REPORT                                                              |                                                                                                                                                                                                                                                                                                                                                                                          |
|-------------------------------------------------------------------------------|------------------------------------------------------------