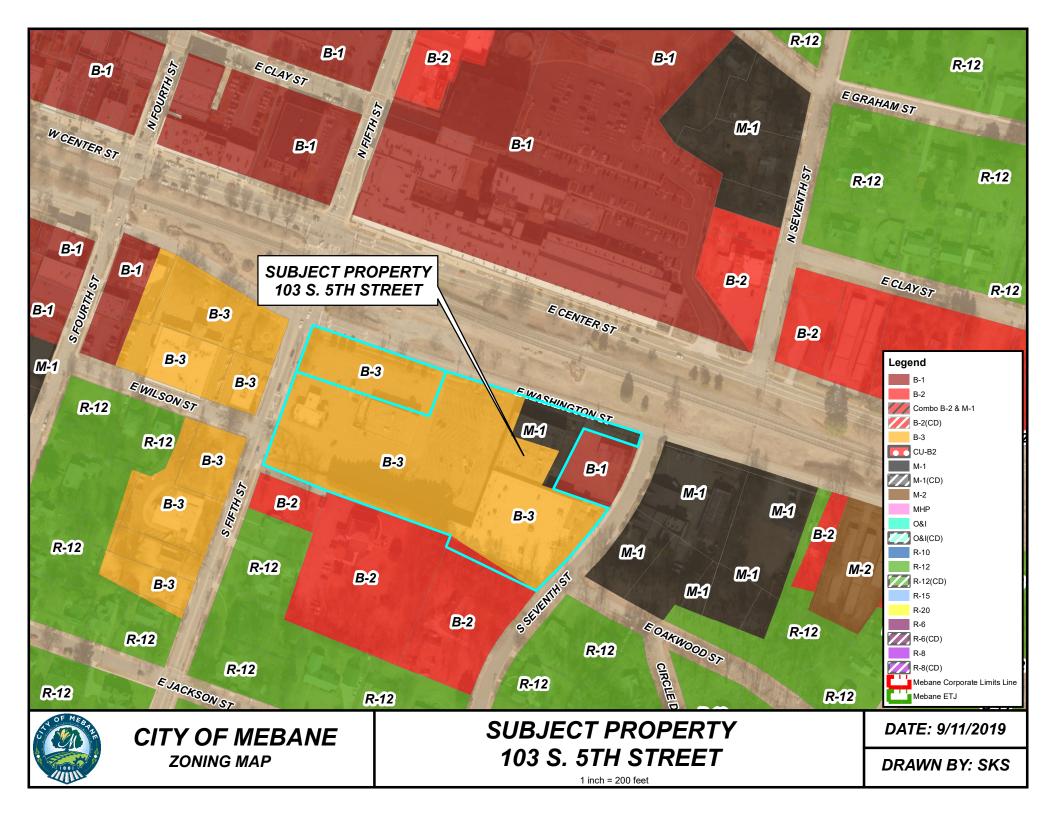

- 1. Call to Order
- 2. Approval of March 9, 2020, Minutes
- Request to Rezone +/-3.32 Acres (5 Parcels) located at 1218 S. Fifth Street (+/-0.65 acres), 1228 S. Fifth Street (+/-0.77 acres), Two Vacant Lots on S. Fifth Street (+/-0.87 acres; +/-0.59 acres), and a Vacant Lot on NC 119 Hwy (+/-0.44 acres) from R-20 (Single Family Residential) to B-2 (General Business) from Dogwood Properties Development Corporation
- Request to Rezone +/-1.2 Acres of +/-8.10 Acres Located at Mebane Oaks Road, Lot 3 From R-20 (Single Family Residential), CU-B-2 (Conditional Use – General Business) to B-2(CD) (General Business Conditional Zoning District) from Hendon Properties, LLC.
- Request to Rezone +/-4.90 Acres Located at 101 & 103 South Fifth Street From M-1 (Heavy Manufacturing), B-3 (Neighborhood Business) to B-2 (CD) (General Business Conditional Zoning District) From Buffaloe Brothers Investments, LLC
- 6. Request for a Special Use Permit to Allow a Planned Multiple Occupancy Group on +/-4.90 Acres Located at 101 & 103 South Fifth Street from Buffaloe Brothers Investments, LLC
- Request to Rezone +/-92.8 Acres Located Within the North Carolina Commerce Park (NCCP) Directly West of Prescient Manufacturing along Senator Ralph Scott Parkway From B-2 (General Business) to M-2 (Light Manufacturing) from Samet Corporation
- 8. Request to Rezone +/-6.6 Acres Located Within the North Carolina Commerce Park (NCCP) Directly West of Prescient Manufacturing along Senator Ralph Scott Parkway from MHP (Mobile Home Park) to M-2 (Light Manufacturing) from the City of Mebane and the City of Graham
- Proposed Text Amendment to the Mebane Unified Development Ordinance (UDO), Article 4, Table 4-1-1, Table of Permitted Uses – to allow Fruit & Vegetable Stands as a Temporary Use in B-1 (Central Business District) Zoning Districts
- 10. New Business
- 11. Adjournment