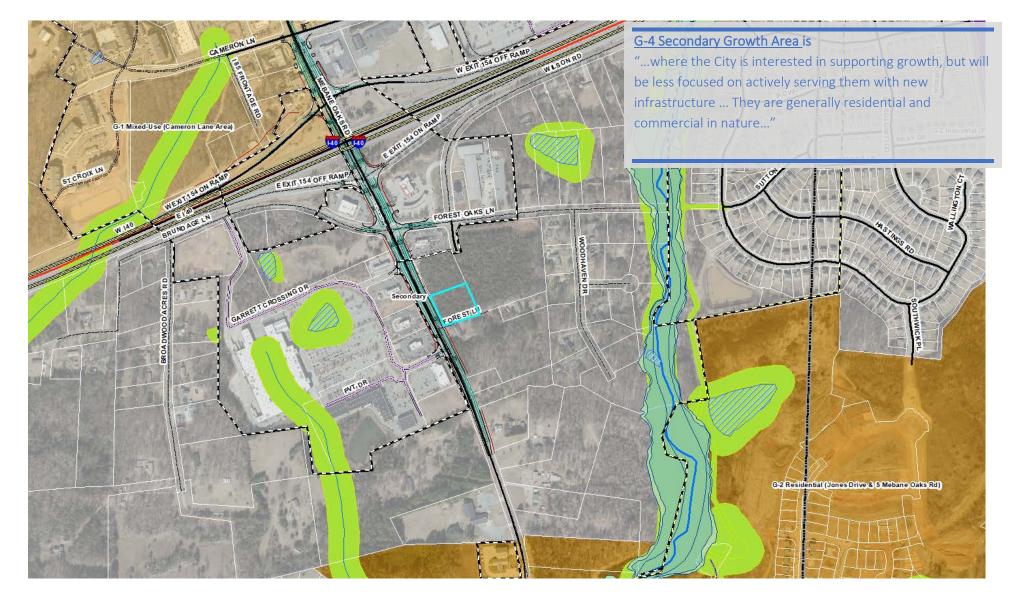

The properties are in the G-4 Secondary Growth Area but adjacent to the G-1 Mixed Use (III) Cameron Lane Primary Growth Area. They are also <1,000' from the Interstate 40/85 interchange and isolated from nearby properties by the NC 119 Bypass and widened Sith Third Street. Those properties are single-family residences to the north, east, and south; and commercial to the west and southwest.

□ Is for a property within the City's G-4 Secondary Growth Area and is "...generally residential and commercial in nature..." (Mebane CLP, p.66).

- 3. Motion to <u>deny</u> the B-2 rezoning as presented due to a lack of
  - Harmony with the surrounding zoning or land use