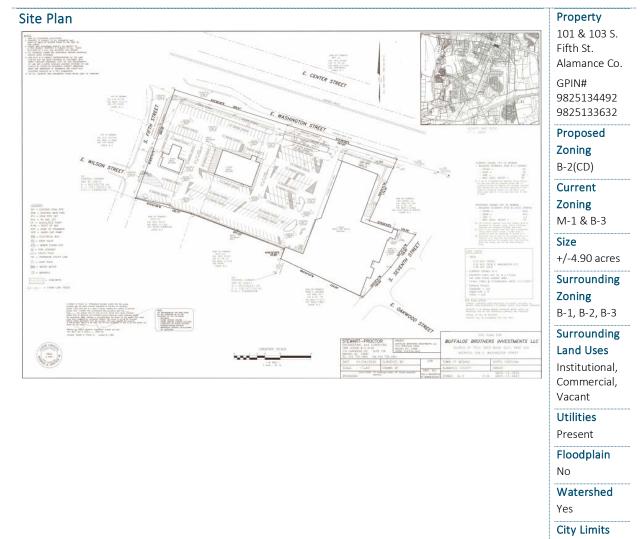

- 1. Call to Order
- 2. Approval of March 9, 2020, Minutes
- Request to Rezone +/-3.32 Acres (5 Parcels) located at 1218 S. Fifth Street (+/-0.65 acres), 1228 S. Fifth Street (+/-0.77 acres), Two Vacant Lots on S. Fifth Street (+/-0.87 acres; +/-0.59 acres), and a Vacant Lot on NC 119 Hwy (+/-0.44 acres) from R-20 (Single Family Residential) to B-2 (General Business) from Dogwood Properties Development Corporation
- Request to Rezone +/-1.2 Acres of +/-8.10 Acres Located at Mebane Oaks Road, Lot 3 From R-20 (Single Family Residential), CU-B-2 (Conditional Use – General Business) to B-2(CD) (General Business Conditional Zoning District) from Hendon Properties, LLC.
- Request to Rezone +/-4.90 Acres Located at 101 & 103 South Fifth Street From M-1 (Heavy Manufacturing), B-3 (Neighborhood Business) to B-2 (CD) (General Business Conditional Zoning District) From Buffaloe Brothers Investments, LLC
- 6. Request for a Special Use Permit to Allow a Planned Multiple Occupancy Group on +/-4.90 Acres Located at 101 & 103 South Fifth Street from Buffaloe Brothers Investments, LLC
- Request to Rezone +/-92.8 Acres Located Within the North Carolina Commerce Park (NCCP) Directly West of Prescient Manufacturing along Senator Ralph Scott Parkway From B-2 (General Business) to M-2 (Light Manufacturing) from Samet Corporation
- 8. Request to Rezone +/-6.6 Acres Located Within the North Carolina Commerce Park (NCCP) Directly West of Prescient Manufacturing along Senator Ralph Scott Parkway from MHP (Mobile Home Park) to M-2 (Light Manufacturing) from the City of Mebane and the City of Graham
- Proposed Text Amendment to the Mebane Unified Development Ordinance (UDO), Article 4, Table 4-1-1, Table of Permitted Uses – to allow Fruit & Vegetable Stands as a Temporary Use in B-1 (Central Business District) Zoning Districts
- 10. New Business
- 11. Adjournment