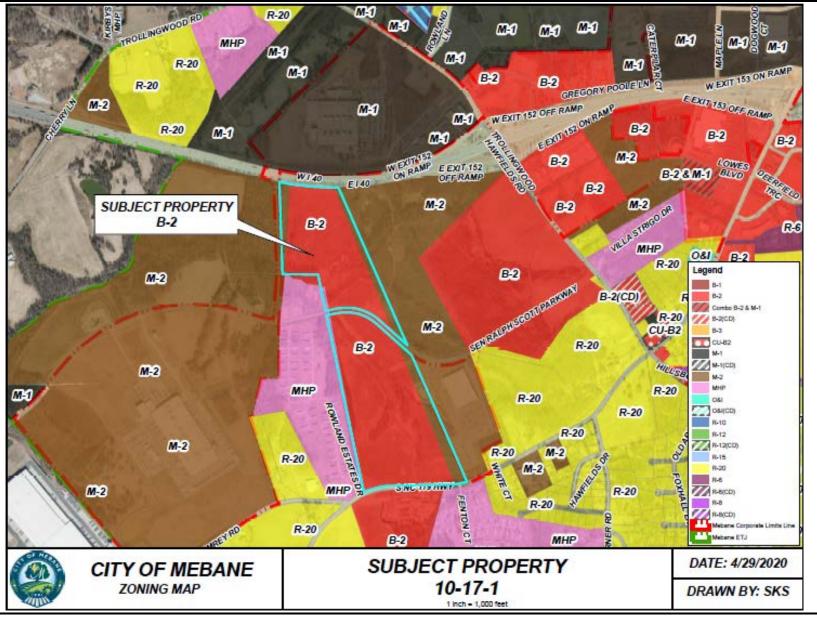

## Property

1218 S. Fifth St., 1228 S. Fifth St., Two Unaddressed Parcels on S. Fifth St. &, One Unaddressed Parcel on NC 119 Bypass, Alamance Co. GPINs 9814451870 9814359762 9814357699 9814356678 9814358953 **Proposed Zoning** B-2 **Current Zoning** R-20 Size +/-3.32 acres Surrounding Zoning B-2 & R-20 Surrounding Land Uses Vacant, Single-Family Residential, Retail Utilities Onsite - no improvements proposed Floodplain No Watershed No **City Limits** Yes

## Summary

Dogwood Properties & Development Corporation is requesting approval to rezone five (5) properties totaling +/-3.32 acres located at 1218 and 1228 South Fifth Street, as well as two (2) adjacent, unaddressed properties on South Fifth Street and one (1) unaddressed property on NC 119, from R-20 (Single-Family Residential) to B-2 (General Business). The properties are currently vacant lots, some with unoccupied dwellings on them. Their property boundaries were redefined through the right of way acquisition process to support the NC 119 Bypass transportation improvement project.

The properties are in the G-4 Secondary Growth Area but adjacent to the G-1 Mixed Use (III) Cameron Lane Primary Growth Area. They are also <1,000' from the Interstate 40/85 interchange and isolated from nearby properties by the NC 119 Bypass and widened Sith Third Street. Those properties are single-family residences to the north, east, and south; and commercial to the west and southwest.