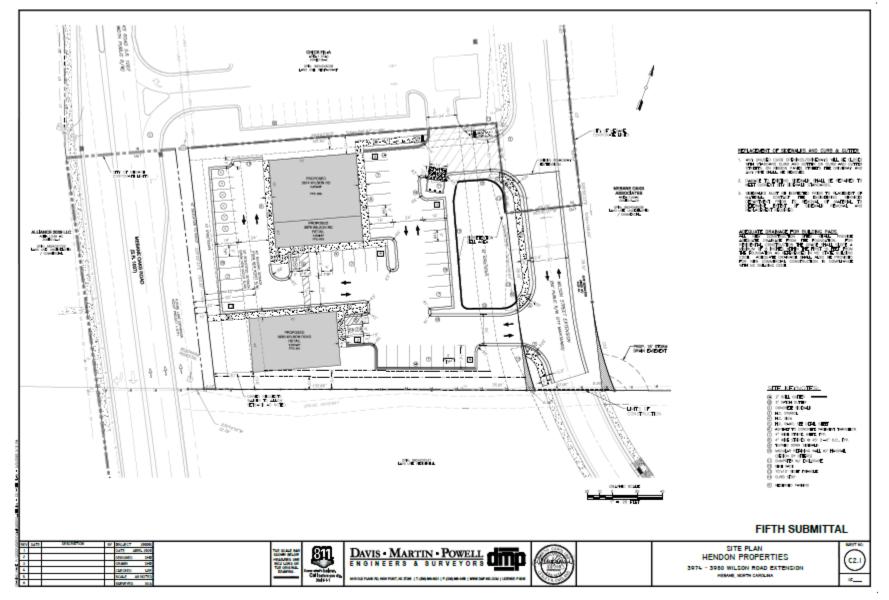

|  |  |  |  |  |  |  |
| Atlanta, GA 30326                                                                                                                                                                                 |  |  |  |  |  |  |  |
|                                                                                                                                                                                                   |  |  |  |  |  |  |  |

# CONTENTS

| PROJECT NAME & APPLICANT            | PAGE 1 |
|-------------------------------------|--------|
| ZONING REPORT                       | PAGE 3 |
| LAND USE REPORT                     | PAGE 5 |
| UTILITIES REPORT                    | PAGE 8 |
| STAFF ZONING REQUEST RECOMMENDATION | PAGE 9 |







| ZONING REPORT            |                                                                                       |
|--------------------------|---------------------------------------------------------------------------------------|
| EXISTING ZONE            | CU-B-2 & R-20                                                                         |
| REQUESTED ACTION         | Zoning to B-2(CD)                                                                     |
| CONDITIONAL ZONE?        | ⊠YES □NO                                                                              |
| CURRENT LAND USE         | Vacant                                                                                |
| PARCEL SIZE              | +/-1.16 acres.