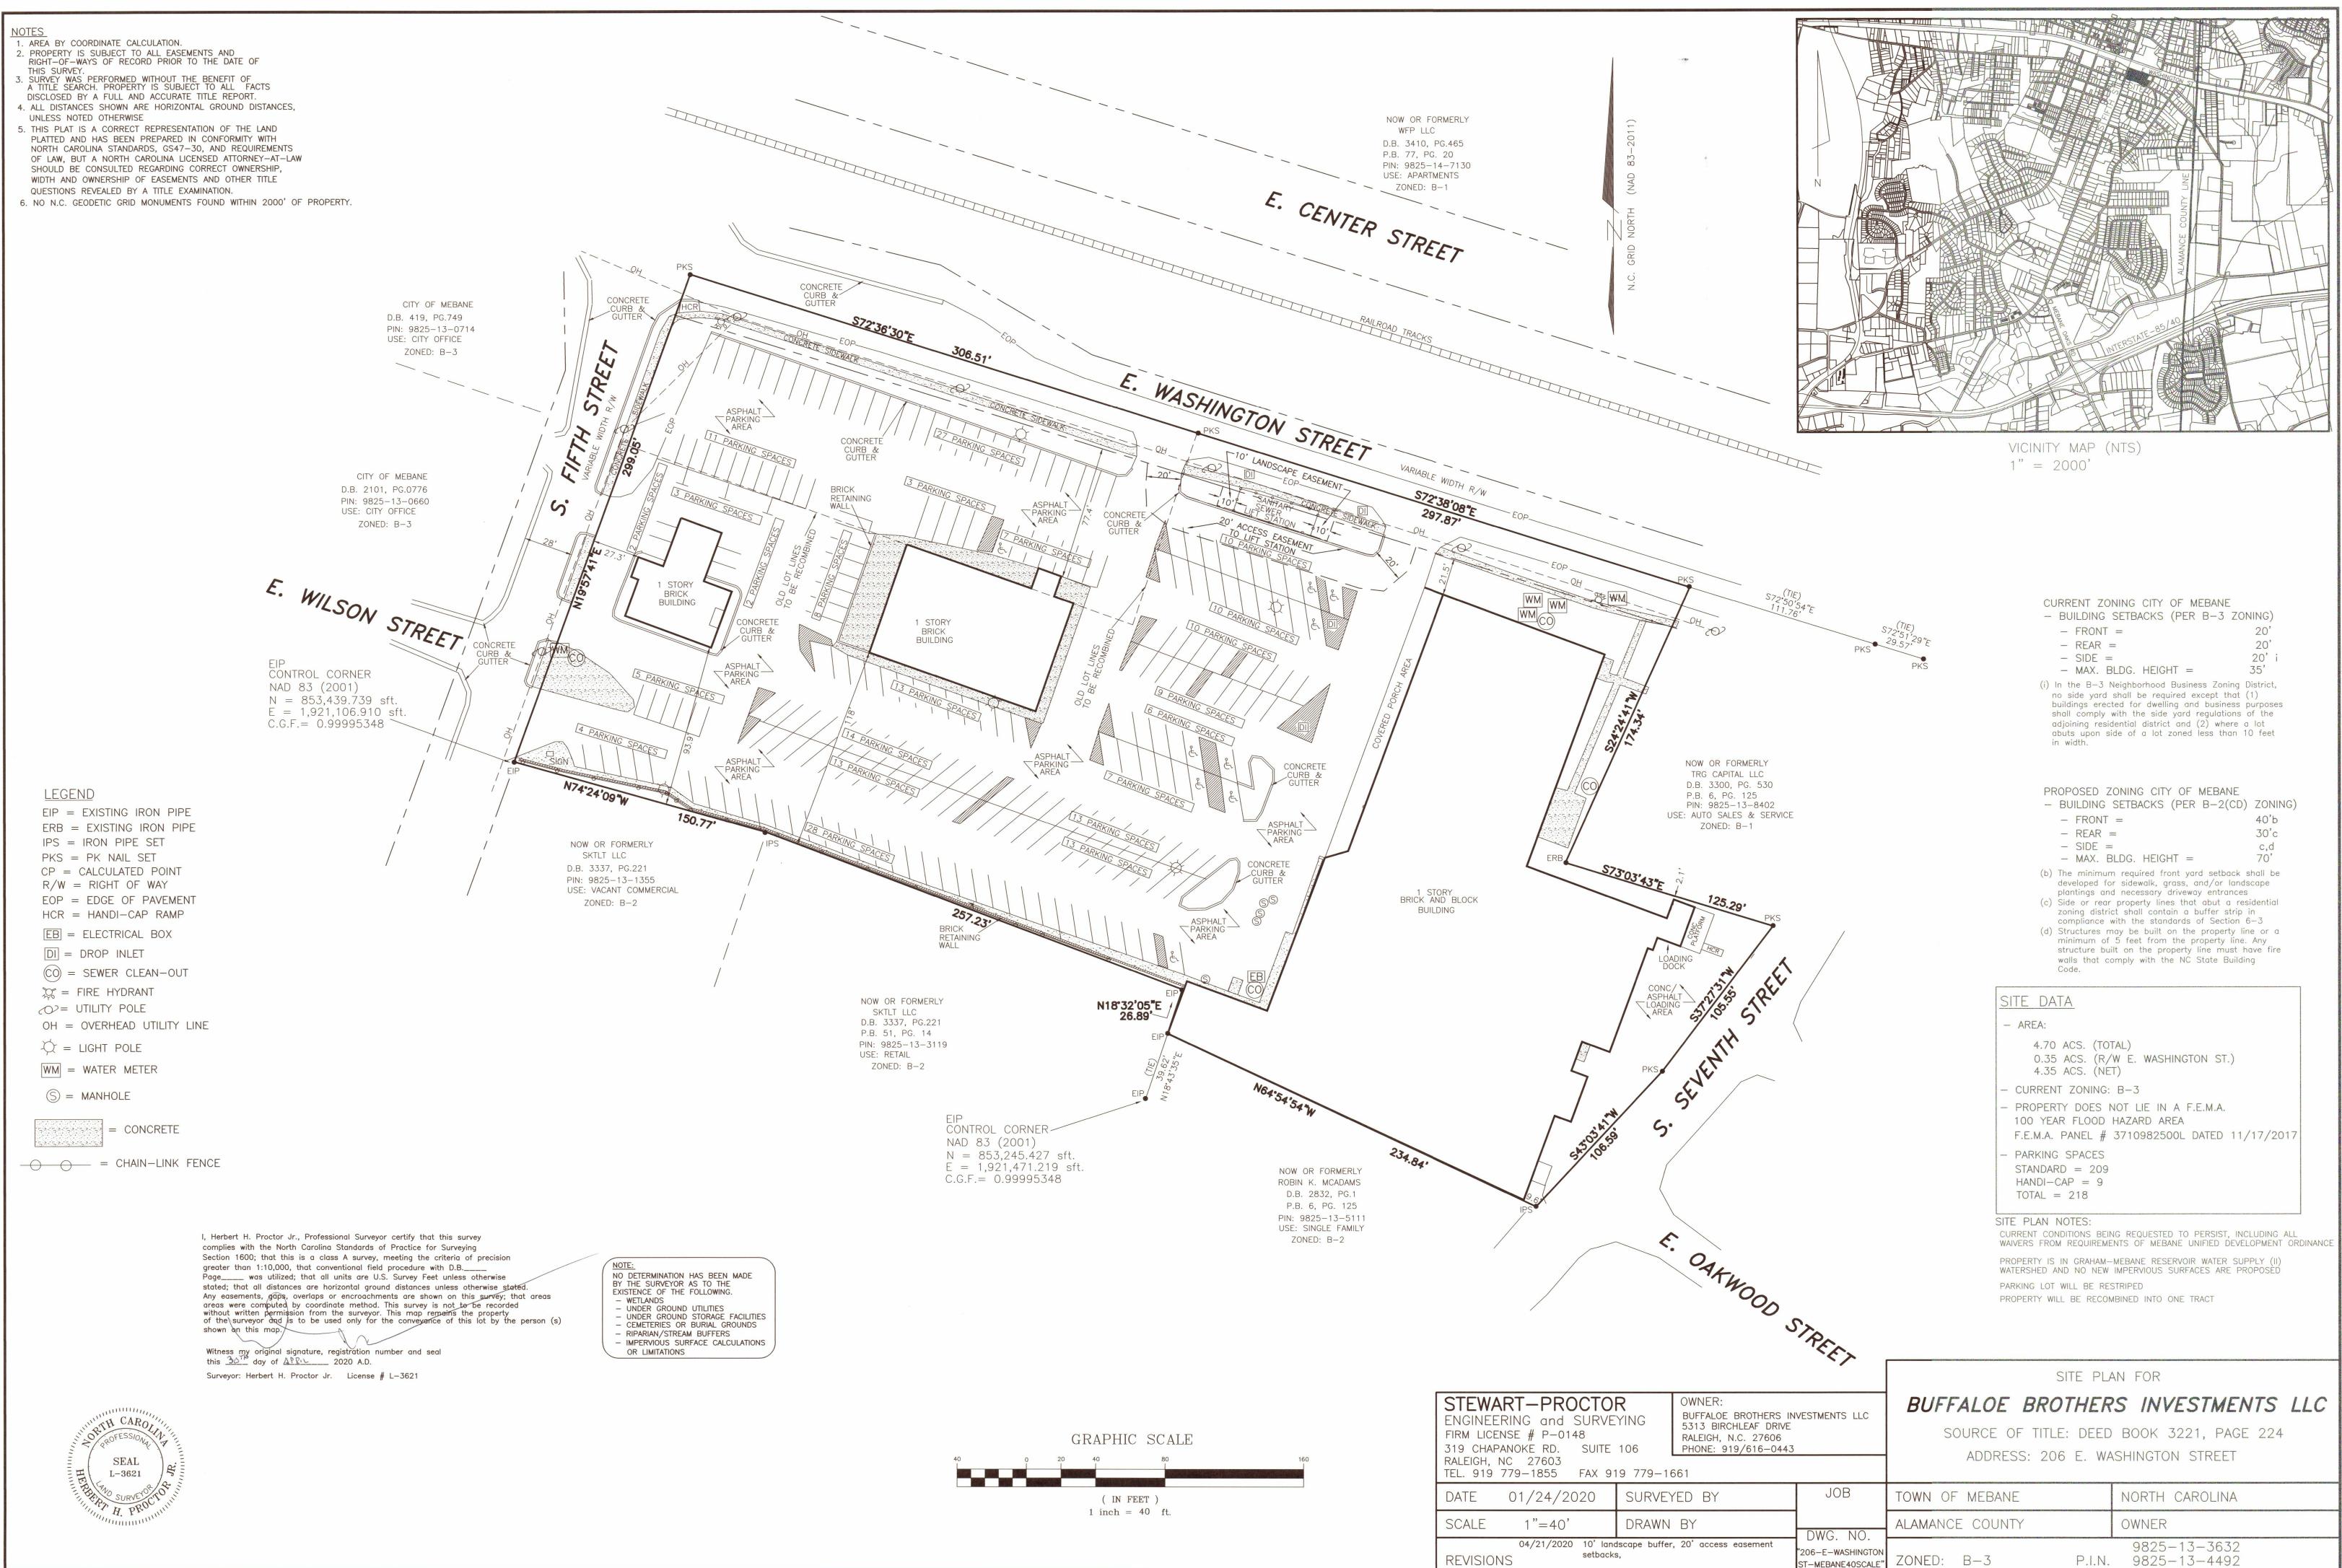

- 1. Call to Order
- 2. Approval of March 9, 2020, Minutes
- Request to Rezone +/-3.32 Acres (5 Parcels) located at 1218 S. Fifth Street (+/-0.65 acres), 1228 S. Fifth Street (+/-0.77 acres), Two Vacant Lots on S. Fifth Street (+/-0.87 acres; +/-0.59 acres), and a Vacant Lot on NC 119 Hwy (+/-0.44 acres) from R-20 (Single Family Residential) to B-2 (General Business) from Dogwood Properties Development Corporation
- Request to Rezone +/-1.2 Acres of +/-8.10 Acres Located at Mebane Oaks Road, Lot 3 From R-20 (Single Family Residential), CU-B-2 (Conditional Use – General Business) to B-2(CD) (General Business Conditional Zoning District) from Hendon Properties, LLC.
- Request to Rezone +/-4.90 Acres Located at 101 & 103 South Fifth Street From M-1 (Heavy Manufacturing), B-3 (Neighborhood Business) to B-2 (CD) (General Business Conditional Zoning District) From Buffaloe Brothers Investments, LLC
- 6. Request for a Special Use Permit to Allow a Planned Multiple Occupancy Group on +/-4.90 Acres Located at 101 & 103 South Fifth Street from Buffaloe Brothers Investments, LLC
- Request to Rezone +/-92.8 Acres Located Within the North Carolina Commerce Park (NCCP) Directly West of Prescient Manufacturing along Senator Ralph Scott Parkway From B-2 (General Business) to M-2 (Light Manufacturing) from Samet Corporation
- 8. Request to Rezone +/-6.6 Acres Located Within the North Carolina Commerce Park (NCCP) Directly West of Prescient Manufacturing along Senator Ralph Scott Parkway from MHP (Mobile Home Park) to M-2 (Light Manufacturing) from the City of Mebane and the City of Graham
- Proposed Text Amendment to the Mebane Unified Development Ordinance (UDO), Article 4, Table 4-1-1, Table of Permitted Uses – to allow Fruit & Vegetable Stands as a Temporary Use in B-1 (Central Business District) Zoning Districts
- 10. New Business
- 11. Adjournment