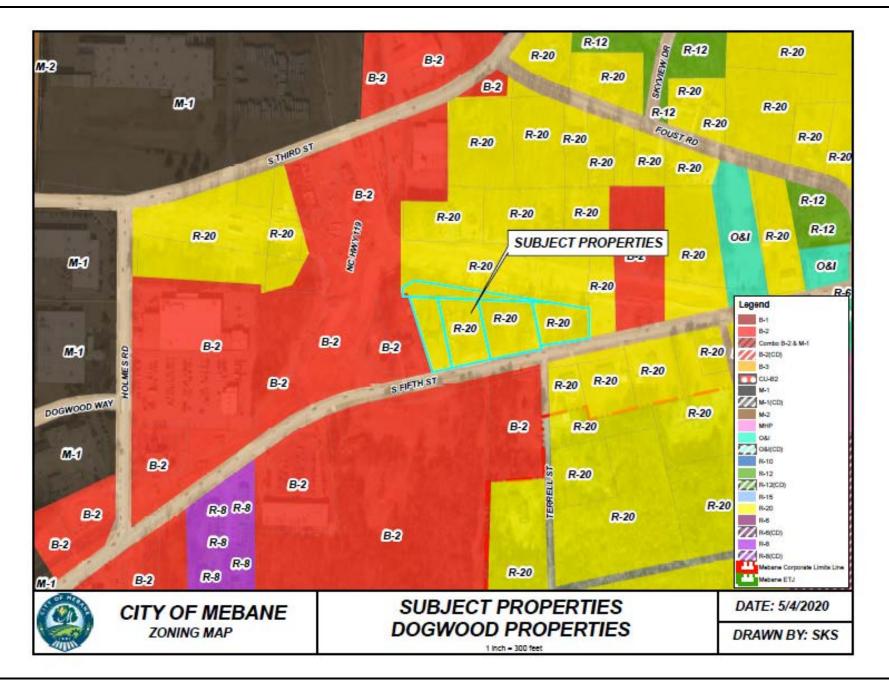

## Property

1218 S. Fifth St., 1228 S. Fifth St., Two Unaddressed Parcels on S. Fifth St. &, One Unaddressed Parcel on NC 119 Bypass, Alamance Co. GPINs 9814451870 9814359762 9814357699 9814356678 9814358953 **Proposed Zoning** B-2 **Current Zoning** R-20 Size +/-3.32 acres Surrounding Zoning B-2 & R-20 Surrounding Land Uses Vacant, Single-Family Residential, Retail Utilities Onsite - no improvements proposed Floodplain No Watershed No **City Limits** Yes

## Summary

Dogwood Properties & Development Corporation is requesting approval to rezone five (5) properties totaling +/-3.32 acres located at 1218 and 1228 South Fifth Street, as well as two (2) adjacent, unaddressed properties on South Fifth Street and one (1) unaddressed property on NC 119, from R-20 (Single-Family Residential) to B-2 (General Business). The properties are currently vacant lots, some with unoccupied dwellings on them. Their property boundaries were redefined through the right of way acquisition process to support the NC 119 Bypass transportation improvement project.

The properties are in the G-4 Secondary Growth Area but adjacent to the G-1 Mixed Use (III) Cameron Lane Primary Growth Area. They are also <1,000' from the Interstate 40/85 interchange and isolated from nearby properties by the NC 119 Bypass and widened Sith Third Street. Those properties are single-family residences to the north, east, and south; and commercial to the west and southwest.