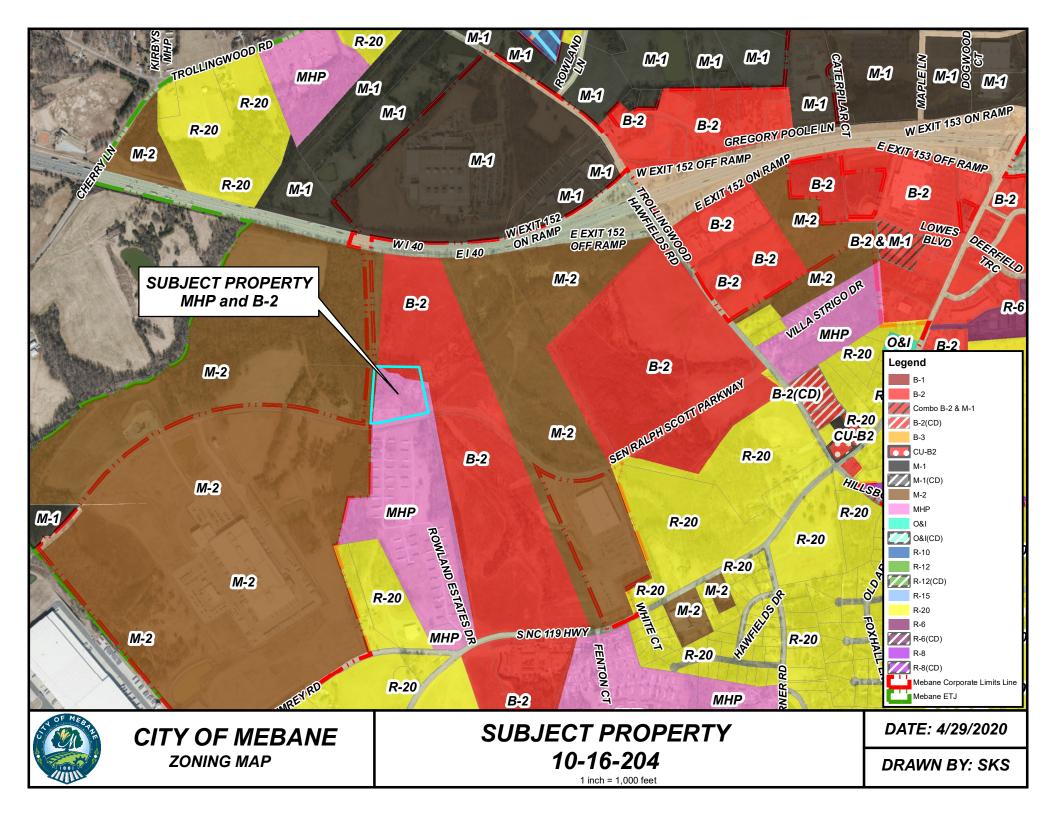

\_\_\_Date: April 27, 2020

Action by Planning Board:

Public Hearing Date: \_\_\_\_\_\_Action: \_\_\_\_\_

Zoning Map Corrected: \_\_\_\_\_\_

The following items should be included with the application for rezoning when it is returned:

- 1. Tax Map showing the area that is to be considered for rezoning.
- 2. Names and addresses of all adjoining property owners within a 300' radius (Include those that are across the street).
- 3. \$300.00 Fee to cover administrative costs.
- 4. The information is due 15 working days prior to the Planning Board meeting. The Planning Board meets the 2<sup>nd</sup> Monday of each month at 6:30 p.m. Then the request goes to the City Council for a Public Hearing the following month. The City Council meets the 1<sup>st</sup> Monday of each month at 6:00 p.m.





# PLANNING PROJECT REPORT

DATE04/30/20PROJECT NUMBERRZ 20-09PROJECT NAMENCCP City of Mebane RezoningCity of MebaneCity of MebaneCity of MebaneCity of MebaneInde East Washington StreetInde East Washington StreetMebane, NC 27302Mebane, NC 27302

# CONTENTS

| PROJECT NAME & APPLICANT            | PAGE 1 |
|-------------------------------------|--------|
| ZONING REPORT                       | PAGE 2 |
| LAND USE REPORT                     | PAGE 4 |
| UTILITIES REPORT                    | PAGE 6 |
| STAFF ZONING REQUEST RECOMMENDATION | PAGE 7 |



| ZONING REPORT           |                                                                                      |
|-------------------------|--------------------------------------------------------------------------------------|
| EXISTING Z