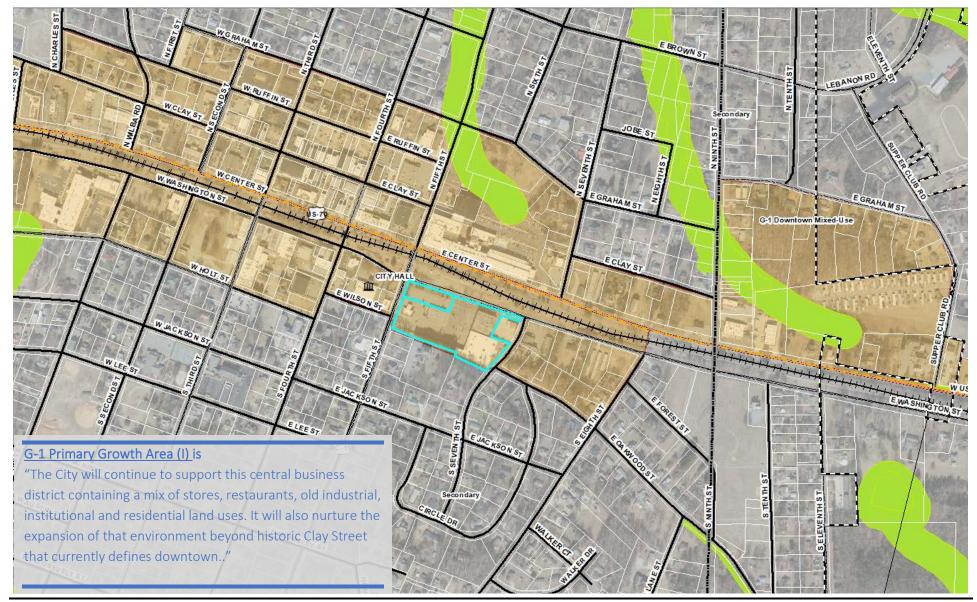

## Summary

Dogwood Properties & Development Corporation is requesting approval to rezone five (5) properties totaling +/-3.32 acres located at 1218 and 1228 South Fifth Street, as well as two (2) adjacent, unaddressed properties on South Fifth Street and one (1) unaddressed property on NC 119, from R-20 (Single-Family Residential) to B-2 (General Business). The properties are currently vacant lots, some with unoccupied dwellings on them. Their property boundaries were redefined through the right of way acquisition process to support the NC 119 Bypass transportation improvement project.

The properties are in the G-4 Secondary Growth Area but adjacent to the G-1 Mixed Use (III) Cameron Lane Primary Growth Area. They are also <1,000' from the Interstate 40/85 interchange and isolated from nearby properties by the NC 119 Bypass and widened Sith Third Street. Those properties are single-family residences to the north, east, and south; and commercial to the west and southwest.