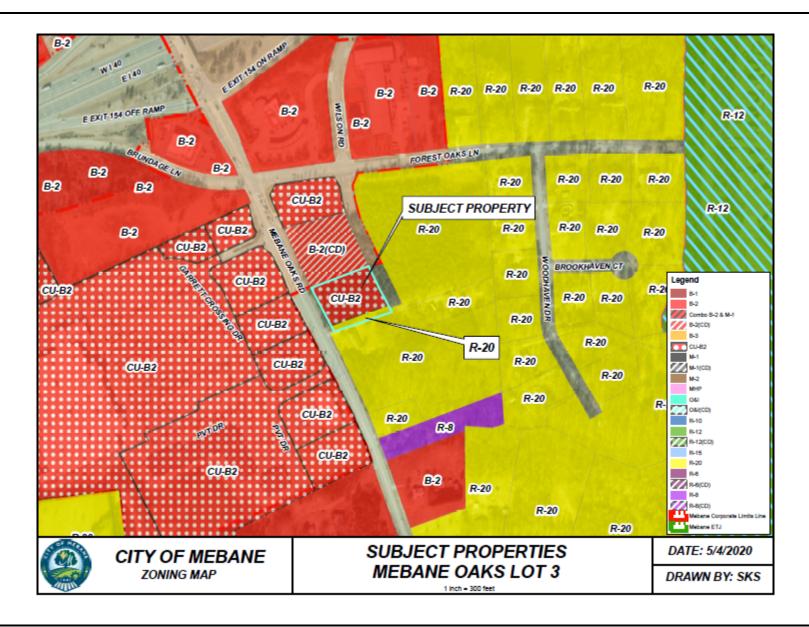

The properties are in the G-4 Secondary Growth Area but adjacent to the G-1 Mixed Use (III) Cameron Lane Primary Growth Area. They are also <1,000' from the Interstate 40/85 interchange and isolated from nearby properties by the NC 119 Bypass and widened Sith Third Street. Those properties are single-family residences to the north, east, and south; and commercial to the west and southwest.