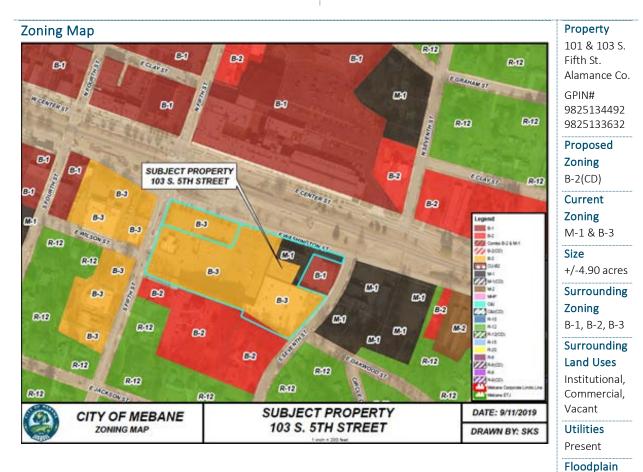

- 1. Call to Order
- 2. Approval of March 9, 2020, Minutes
- Request to Rezone +/-3.32 Acres (5 Parcels) located at 1218 S. Fifth Street (+/-0.65 acres), 1228 S. Fifth Street (+/-0.77 acres), Two Vacant Lots on S. Fifth Street (+/-0.87 acres; +/-0.59 acres), and a Vacant Lot on NC 119 Hwy (+/-0.44 acres) from R-20 (Single Family Residential) to B-2 (General Business) from Dogwood Properties Development Corporation
- Request to Rezone +/-1.2 Acres of +/-8.10 Acres Located at Mebane Oaks Road, Lot 3 From R-20 (Single Family Residential), CU-B-2 (Conditional Use – General Business) to B-2(CD) (General Business Conditional Zoning District) from Hendon Properties, LLC.
- Request to Rezone +/-4.90 Acres Located at 101 & 103 South Fifth Street From M-1 (Heavy Manufacturing), B-3 (Neighborhood Business) to B-2 (CD) (General Business Conditional Zoning District) From Buffaloe Brothers Investments, LLC
- 6. Request for a Special Use Permit to Allow a Planned Multiple Occupancy Group on +/-4.90 Acres Located at 101 & 103 South Fifth Street from Buffaloe Brothers Investments, LLC
- Request to Rezone +/-92.8 Acres Located Within the North Carolina Commerce Park (NCCP) Directly West of Prescient Manufacturing along Senator Ralph Scott Parkway From B-2 (General Business) to M-2 (Light Manufacturing) from Samet Corporation
- 8. Request to Rezone +/-6.6 Acres Located Within the North Carolina Commerce Park (NCCP) Directly West of Prescient Manufacturing along Senator Ralph Scott Parkway from MHP (Mobile Home Park) to M-2 (Light Manufacturing) from the City of Mebane and the City of Graham
- Proposed Text Amendment to the Mebane Unified Development Ordinance (UDO), Article 4, Table 4-1-1, Table of Permitted Uses – to allow Fruit & Vegetable Stands as a Temporary Use in B-1 (Central Business District) Zoning Districts
- 10. New Business
- 11. Adjournment

## Property

1218 S. Fifth St., 1228 S. Fifth St., Two Unaddressed Parcels on S. Fifth St. &, One Unaddressed Parcel on NC 119 Bypass, Alamance Co. GPINs 9814451870 9814359762 9814357699 9814356678 9814358953 **Proposed Zoning** B-2 **Current Zoning** R-20 Size +/-3.32 acres Surrounding Zoning B-2 & R-20 Surrounding Land Uses Vacant, Single-Family Residential, Retail Utilities Onsite - no improvements proposed Floodplain No Watershed No **City Limits** Yes

## Summary

Dogwood Properties & Development Corporation is requesting approval to rezone five (5) properties totaling +/-3.32 acres located at 1218 and 1228 South Fifth Street, as well as two (2) adjacent, unaddressed properties on South Fifth Street and one (1) unaddressed property on NC 119, from R-20 (Single-Family Residential) to B-2 (General Business). The properties are currently vacant lots, some with unoccupied dwellings on them. Their property boundaries were redefined through the right of way acquisition process to support the NC 119 Bypass transportation improvement project.

The properties are in the G-4 Secondary Growth Area but adjacent to the G-1 Mixed Use (III) Cameron Lane Primary Growth Area. They are also <1,000' from the Interstate 40/85 interchange and isolated from nearby properties by the NC 119 Bypass and widened Sith Third Street. Those properties are single-family residences to the north, east, and south; and commercial to the west and southwest.