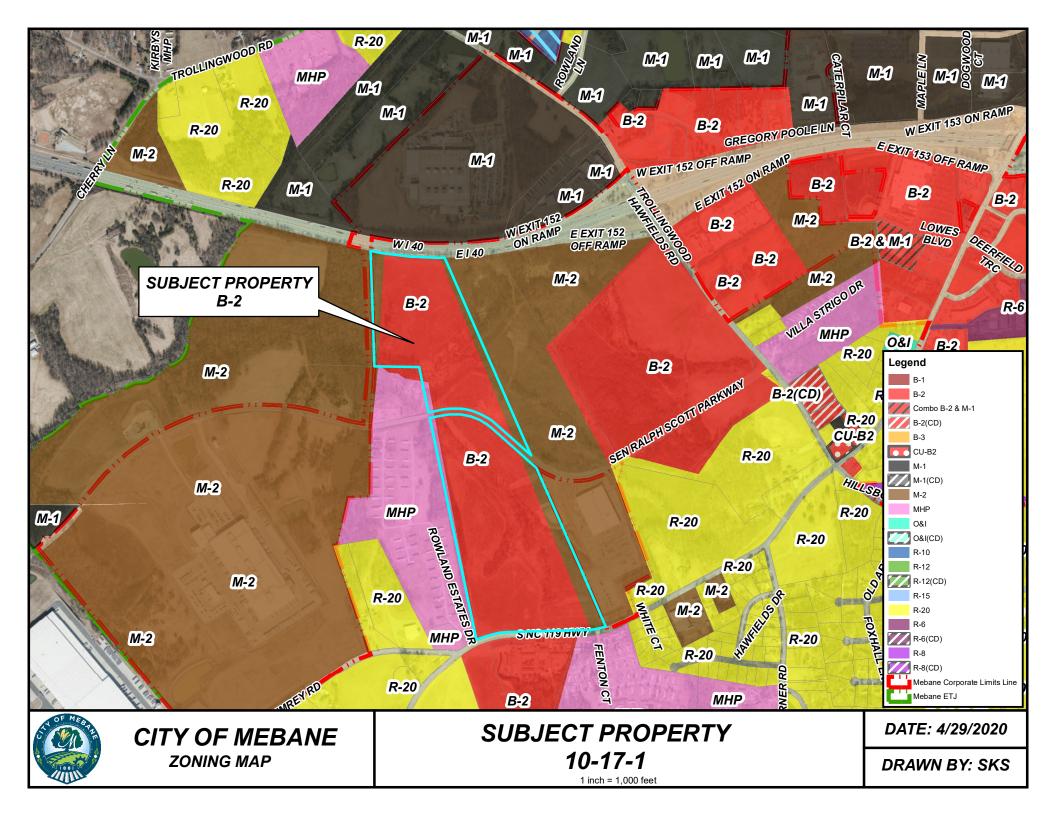

- 1. Call to Order
- 2. Approval of March 9, 2020, Minutes
- Request to Rezone +/-3.32 Acres (5 Parcels) located at 1218 S. Fifth Street (+/-0.65 acres), 1228 S. Fifth Street (+/-0.77 acres), Two Vacant Lots on S. Fifth Street (+/-0.87 acres; +/-0.59 acres), and a Vacant Lot on NC 119 Hwy (+/-0.44 acres) from R-20 (Single Family Residential) to B-2 (General Business) from Dogwood Properties Development Corporation
- Request to Rezone +/-1.2 Acres of +/-8.10 Acres Located at Mebane Oaks Road, Lot 3 From R-20 (Single Family Residential), CU-B-2 (Conditional Use – General Business) to B-2(CD) (General Business Conditional Zoning District) from Hendon Properties, LLC.
- Request to Rezone +/-4.90 Acres Located at 101 & 103 South Fifth Street From M-1 (Heavy Manufacturing), B-3 (Neighborhood Business) to B-2 (CD) (General Business Conditional Zoning District) From Buffaloe Brothers Investments, LLC
- 6. Request for a Special Use Permit to Allow a Planned Multiple Occupancy Group on +/-4.90 Acres Located at 101 & 103 South Fifth Street from Buffaloe Brothers Investments, LLC
- Request to Rezone +/-92.8 Acres Located Within the North Carolina Commerce Park (NCCP) Directly West of Prescient Manufacturing along Senator Ralph Scott Parkway From B-2 (General Business) to M-2 (Light Manufacturing) from Samet Corporation
- 8. Request to Rezone +/-6.6 Acres Located Within the North Carolina Commerce Park (NCCP) Directly West of Prescient Manufacturing along Senator Ralph Scott Parkway from MHP (Mobile Home Park) to M-2 (Light Manufacturing) from the City of Mebane and the City of Graham
- Proposed Text Amendment to the Mebane Unified Development Ordinance (UDO), Article 4, Table 4-1-1, Table of Permitted Uses – to allow Fruit & Vegetable Stands as a Temporary Use in B-1 (Central Business District) Zoning Districts
- 10. New Business
- 11. Adjournment

## 3. Approval of January 13, 2020 Minutes

Gale Pettiford made a motion to approve the minutes from the January 13, 2020 meeting. Thomas Vinson seconded the motion which passed unanimously (9-0).