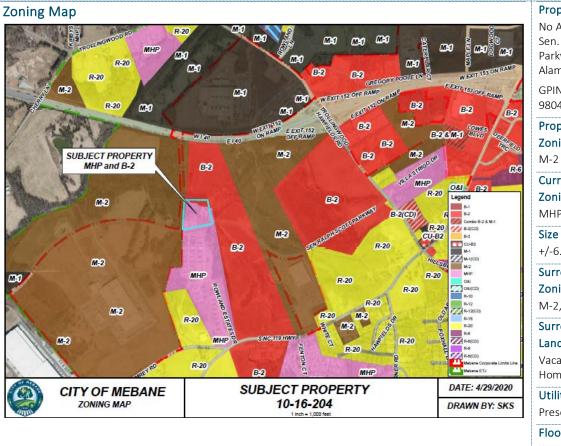

e Land Development Plan, <i>Mebane By Design</i>, but is otherwise in the public interest and has been recommended for approval. The Comprehensive Land Development Plan must be amended to reflect this approval and ensure consistency for the City of Mebane's long-range planning objectives and policies.</li> <li>The application is not consistent with the objectives and policies for growth and development of the City of Mebane Comprehensive Land Development Plan, <i>Mebane By Design</i>, and, as such, has been recommended for approval.</li> </ul> |



# AGENDA ITEM #8

RZ 20-09 Rezoning Request – City of Mebane

### Presenter

Cy Stober, Development Director

### Applicant

City of Mebane c/o David Cheek, City Manager 106 East Washington Street Mebane, NC 27302

# Public Hearing

Yes 🗵 No 🗆



Property No Address, Sen. R.S. Parkway, Alamance Co. GPIN# 9804513400 Proposed Zoning Current Zoning MHP +/-6.66 acres Surrounding Zoning M-2, B-2, MHP Surrounding Land Uses Vacant, Mobile Home Park Utilities Present Floodplain Yes Watershed No **City Limits** No

#### Summary

The City of Mebane is requesting the rezoning of one +/-6.66-ac property along Senator Ralph Scott Parkway, from MHP (Mobile Home Park) to M-2 (Light Manufacturing). The City owns the property jointly with the City of Graham. The rezoning of the property will be consistent with the designated purpose and use of the North Carolina Commerce Park (NCCP), which is jointly served and zoned by the Cities of Graham. There are utilities present along Senator Ralph Scott Parkway but this property is not within the City's c