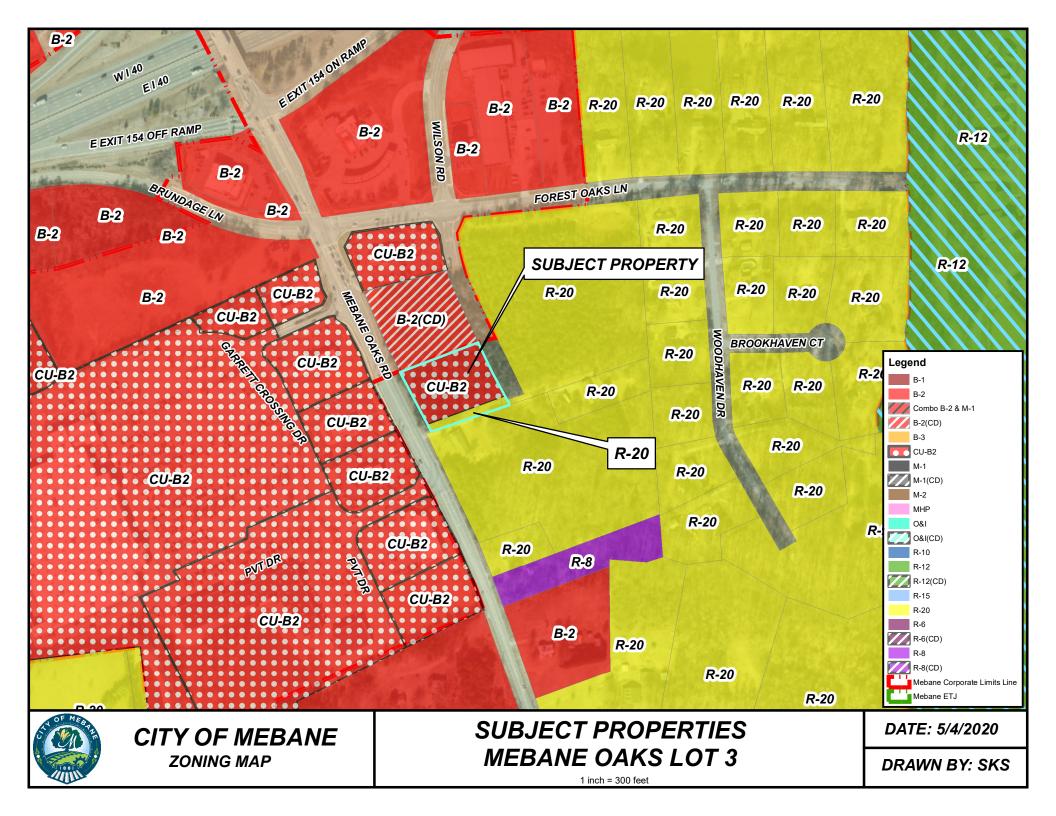

- 1. Call to Order
- 2. Approval of March 9, 2020, Minutes
- Request to Rezone +/-3.32 Acres (5 Parcels) located at 1218 S. Fifth Street (+/-0.65 acres), 1228 S. Fifth Street (+/-0.77 acres), Two Vacant Lots on S. Fifth Street (+/-0.87 acres; +/-0.59 acres), and a Vacant Lot on NC 119 Hwy (+/-0.44 acres) from R-20 (Single Family Residential) to B-2 (General Business) from Dogwood Properties Development Corporation
- Request to Rezone +/-1.2 Acres of +/-8.10 Acres Located at Mebane Oaks Road, Lot 3 From R-20 (Single Family Residential), CU-B-2 (Conditional Use – General Business) to B-2(CD) (General Business Conditional Zoning District) from Hendon Properties, LLC.
- Request to Rezone +/-4.90 Acres Located at 101 & 103 South Fifth Street From M-1 (Heavy Manufacturing), B-3 (Neighborhood Business) to B-2 (CD) (General Business Conditional Zoning District) From Buffaloe Brothers Investments, LLC
- 6. Request for a Special Use Permit to Allow a Planned Multiple Occupancy Group on +/-4.90 Acres Located at 101 & 103 South Fifth Street from Buffaloe Brothers Investments, LLC
- Request to Rezone +/-92.8 Acres Located Within the North Carolina Commerce Park (NCCP) Directly West of Prescient Manufacturing along Senator Ralph Scott Parkway From B-2 (General Business) to M-2 (Light Manufacturing) from Samet Corporation
- 8. Request to Rezone +/-6.6 Acres Located Within the North Carolina Commerce Park (NCCP) Directly West of Prescient Manufacturing along Senator Ralph Scott Parkway from MHP (Mobile Home Park) to M-2 (Light Manufacturing) from the City of Mebane and the City of Graham
- Proposed Text Amendment to the Mebane Unified Development Ordinance (UDO), Article 4, Table 4-1-1, Table of Permitted Uses – to allow Fruit & Vegetable Stands as a Temporary Use in B-1 (Central Business District) Zoning Districts
- 10. New Business
- 11. Adjournment