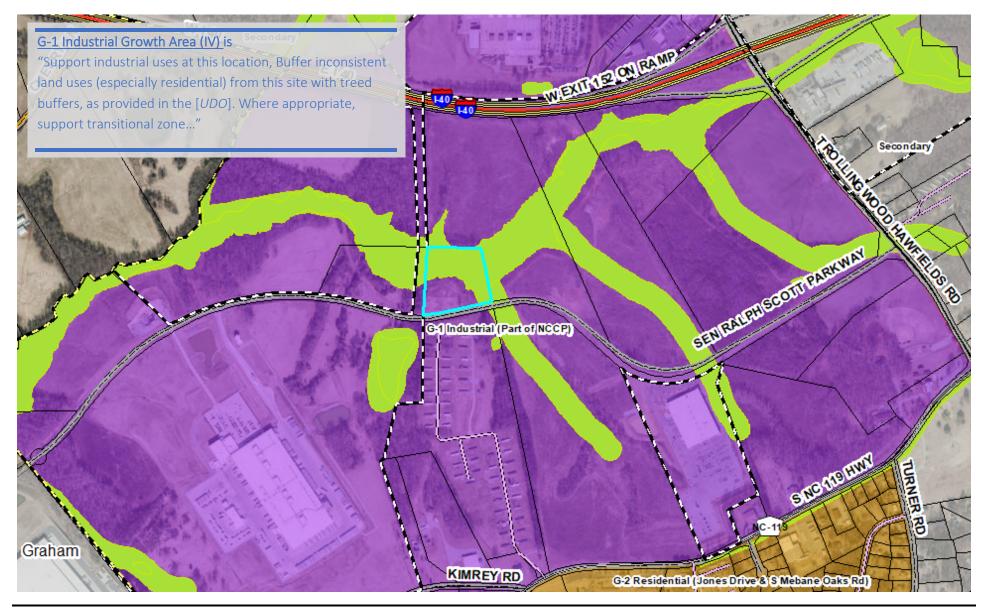

The properties are in the G-4 Secondary Growth Area but adjacent to the G-1 Mixed Use (III) Cameron Lane Primary Growth Area. They are also <1,000' from the Interstate 40/85 interchange and isolated from nearby properties by the NC 119 Bypass and widened Sith Third Street. Those properties are single-family residences to the north, east, and south; and commercial to the west and southwest.