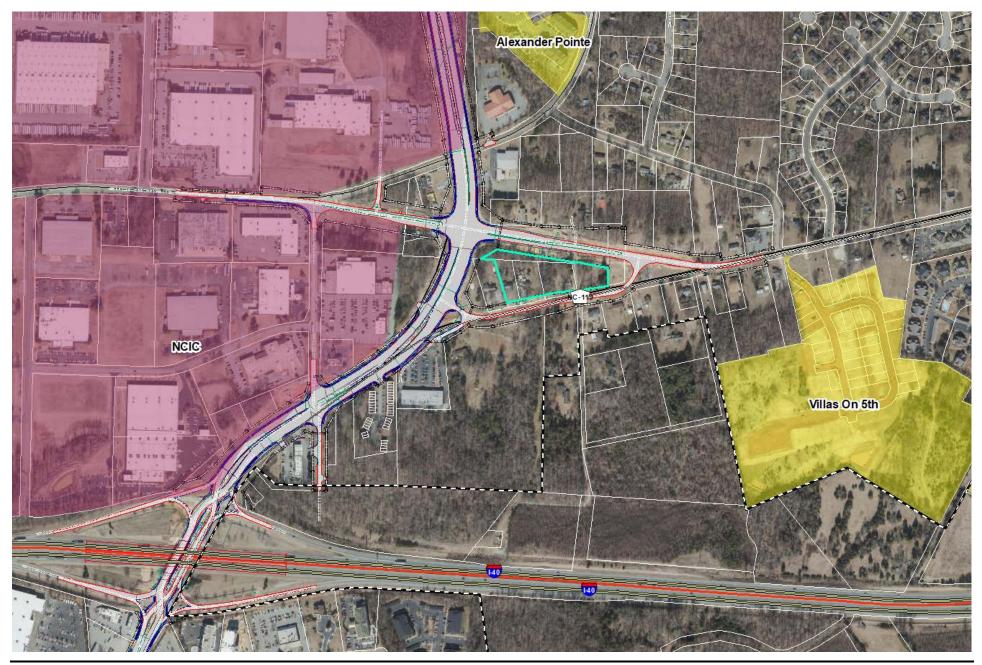

## RZ-20-03

Staff presented an application/tax map from Dogwood Properties & Development Corporation, 1612 Aurora Place, Wilmington, NC 28403 requesting approval to rezone four (4) properties totaling +/-4.41 acres (7 Parcels) located at 1218, 1228, 1232, 1234 South Fifth Street, as well as three (3) adjacent, unaddressed properties, from R-20 (Single-Family Residential) and B-2 (General Business) to B-2(CD) (General Business Conditional Zoning District). No waivers are being requested by the applicant and no proposed use has been stated by the applicant. Per the Mebane Unified Development Ordinance, a site plan that will apply to the property will have to be provided in the future to the Planning Board and City Council for recommendation and consideration at an additional public hearing, respectively. Otherwise, the conditional zoning district will require the properties to be used for business purposes with the existing conditions. Dogwood Properties owns the property and proposes to prohibit 32 uses within the proposed conditional zoning district. The property is located within the City of Mebane's Corporate Limits.

The property is also identified as Alamance County GPIN 9814451870, 9814359762, 9814357699, 9814356678, 9814355657, 9814354615, and 9814358953.

Tony Tate, owner of the property, attended the Planning Board meeting to answer any question in regards to this application.

## Summary

Dogwood Properties & Development Corporation is requesting approval to rezone five (5) properties totaling +/-3.32 acres located at 1218 and 1228 South Fifth Street, as well as two (2) adjacent, unaddressed properties on South Fifth Street and one (1) unaddressed property on NC 119, from R-20 (Single-Family Residential) to B-2 (General Business). The properties are currently vacant lots, some with unoccupied dwellings on them. Their property boundaries were redefined through the right of way acquisition process to support the NC 119 Bypass transportation improvement project.

The properties are in the G-4 Secondary Growth Area but adjacent to the G-1 Mixed Use (III) Cameron Lane Primary Growth Area. They are also <1,000' from the Interstate 40/85 interchange and isolated from nearby properties by the NC 119 Bypass and widened Sith Third Street. Those properties are single-family residences to the north, east, and south; and commercial to the west and southwest.