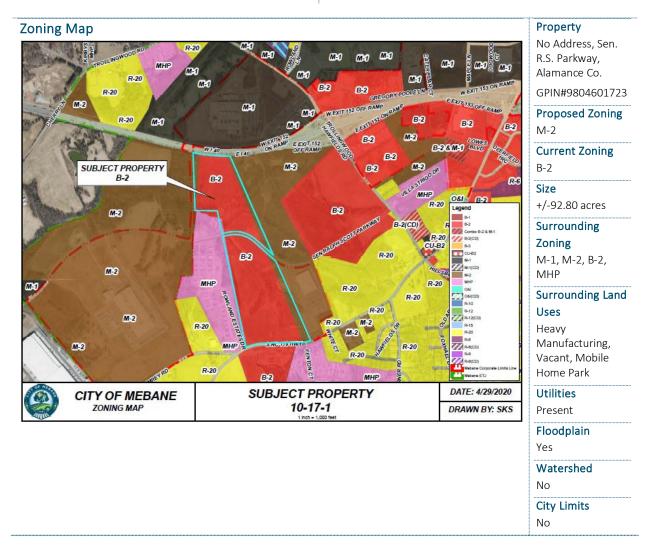

- 1. Call to Order
- 2. Approval of March 9, 2020, Minutes
- Request to Rezone +/-3.32 Acres (5 Parcels) located at 1218 S. Fifth Street (+/-0.65 acres), 1228 S. Fifth Street (+/-0.77 acres), Two Vacant Lots on S. Fifth Street (+/-0.87 acres; +/-0.59 acres), and a Vacant Lot on NC 119 Hwy (+/-0.44 acres) from R-20 (Single Family Residential) to B-2 (General Business) from Dogwood Properties Development Corporation
- Request to Rezone +/-1.2 Acres of +/-8.10 Acres Located at Mebane Oaks Road, Lot 3 From R-20 (Single Family Residential), CU-B-2 (Conditional Use – General Business) to B-2(CD) (General Business Conditional Zoning District) from Hendon Properties, LLC.
- Request to Rezone +/-4.90 Acres Located at 101 & 103 South Fifth Street From M-1 (Heavy Manufacturing), B-3 (Neighborhood Business) to B-2 (CD) (General Business Conditional Zoning District) From Buffaloe Brothers Investments, LLC
- 6. Request for a Special Use Permit to Allow a Planned Multiple Occupancy Group on +/-4.90 Acres Located at 101 & 103 South Fifth Street from Buffaloe Brothers Investments, LLC
- Request to Rezone +/-92.8 Acres Located Within the North Carolina Commerce Park (NCCP) Directly West of Prescient Manufacturing along Senator Ralph Scott Parkway From B-2 (General Business) to M-2 (Light Manufacturing) from Samet Corporation
- 8. Request to Rezone +/-6.6 Acres Located Within the North Carolina Commerce Park (NCCP) Directly West of Prescient Manufacturing along Senator Ralph Scott Parkway from MHP (Mobile Home Park) to M-2 (Light Manufacturing) from the City of Mebane and the City of Graham
- Proposed Text Amendment to the Mebane Unified Development Ordinance (UDO), Article 4, Table 4-1-1, Table of Permitted Uses – to allow Fruit & Vegetable Stands as a Temporary Use in B-1 (Central Business District) Zoning Districts
- 10. New Business
- 11. Adjournment

## 3. Approval of January 13, 2020 Minutes

Gale Pettiford made a motion to approve the minutes from the January 13, 2020 meeting. Thomas Vinson seconded the motion which passed unanimously (9-0).