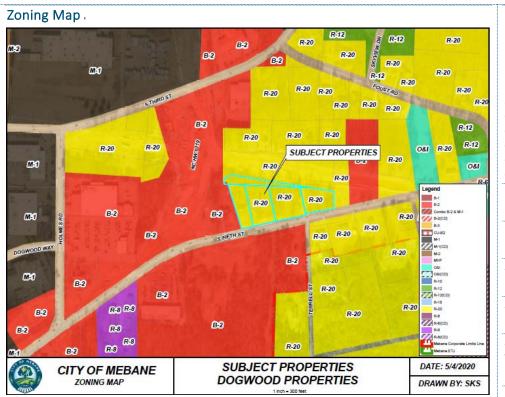

## Property

1218 S. Fifth St., 1228 S. Fifth St., Two Unaddressed Parcels on S. Fifth St. &, One Unaddressed Parcel on NC 119 Bypass, Alamance Co. GPINs 9814451870 9814359762 9814357699 9814356678 9814358953 **Proposed Zoning** B-2 **Current Zoning** R-20 Size +/-3.32 acres Surrounding Zoning B-2 & R-20 Surrounding Land Uses Vacant, Single-Family Residential, Retail Utilities Onsite - no improvements proposed Floodplain No Watershed No **City Limits** Yes

## Summary

Dogwood Properties & Development Corporation is requesting approval to rezone five (5) properties totaling +/-3.32 acres located at 1218 and 1228 South Fifth Street, as well as two (2) adjacent, unaddressed properties on South Fifth Street and one (1) unaddressed property on NC 119, from R-20 (Single-Family Residential) to B-2 (General Business). The properties are currently vacant lots, some with unoccupied dwellings on them. Their property boundaries were redefined through the right of way acquisition process to support the NC 119 Bypass transportation improvement project.

The properties are in the G-4 Secondary Growth Area but adjacent to the G-1 Mixed Use (III) Cameron Lane Primary Growth Area. They are also <1,000' from the Interstate 40/85 interchange and isolated from nearby properties by the NC 119 Bypass and widened Sith Third Street. Those properties are single-family residences to the north, east, and south; and commercial to the west and southwest.