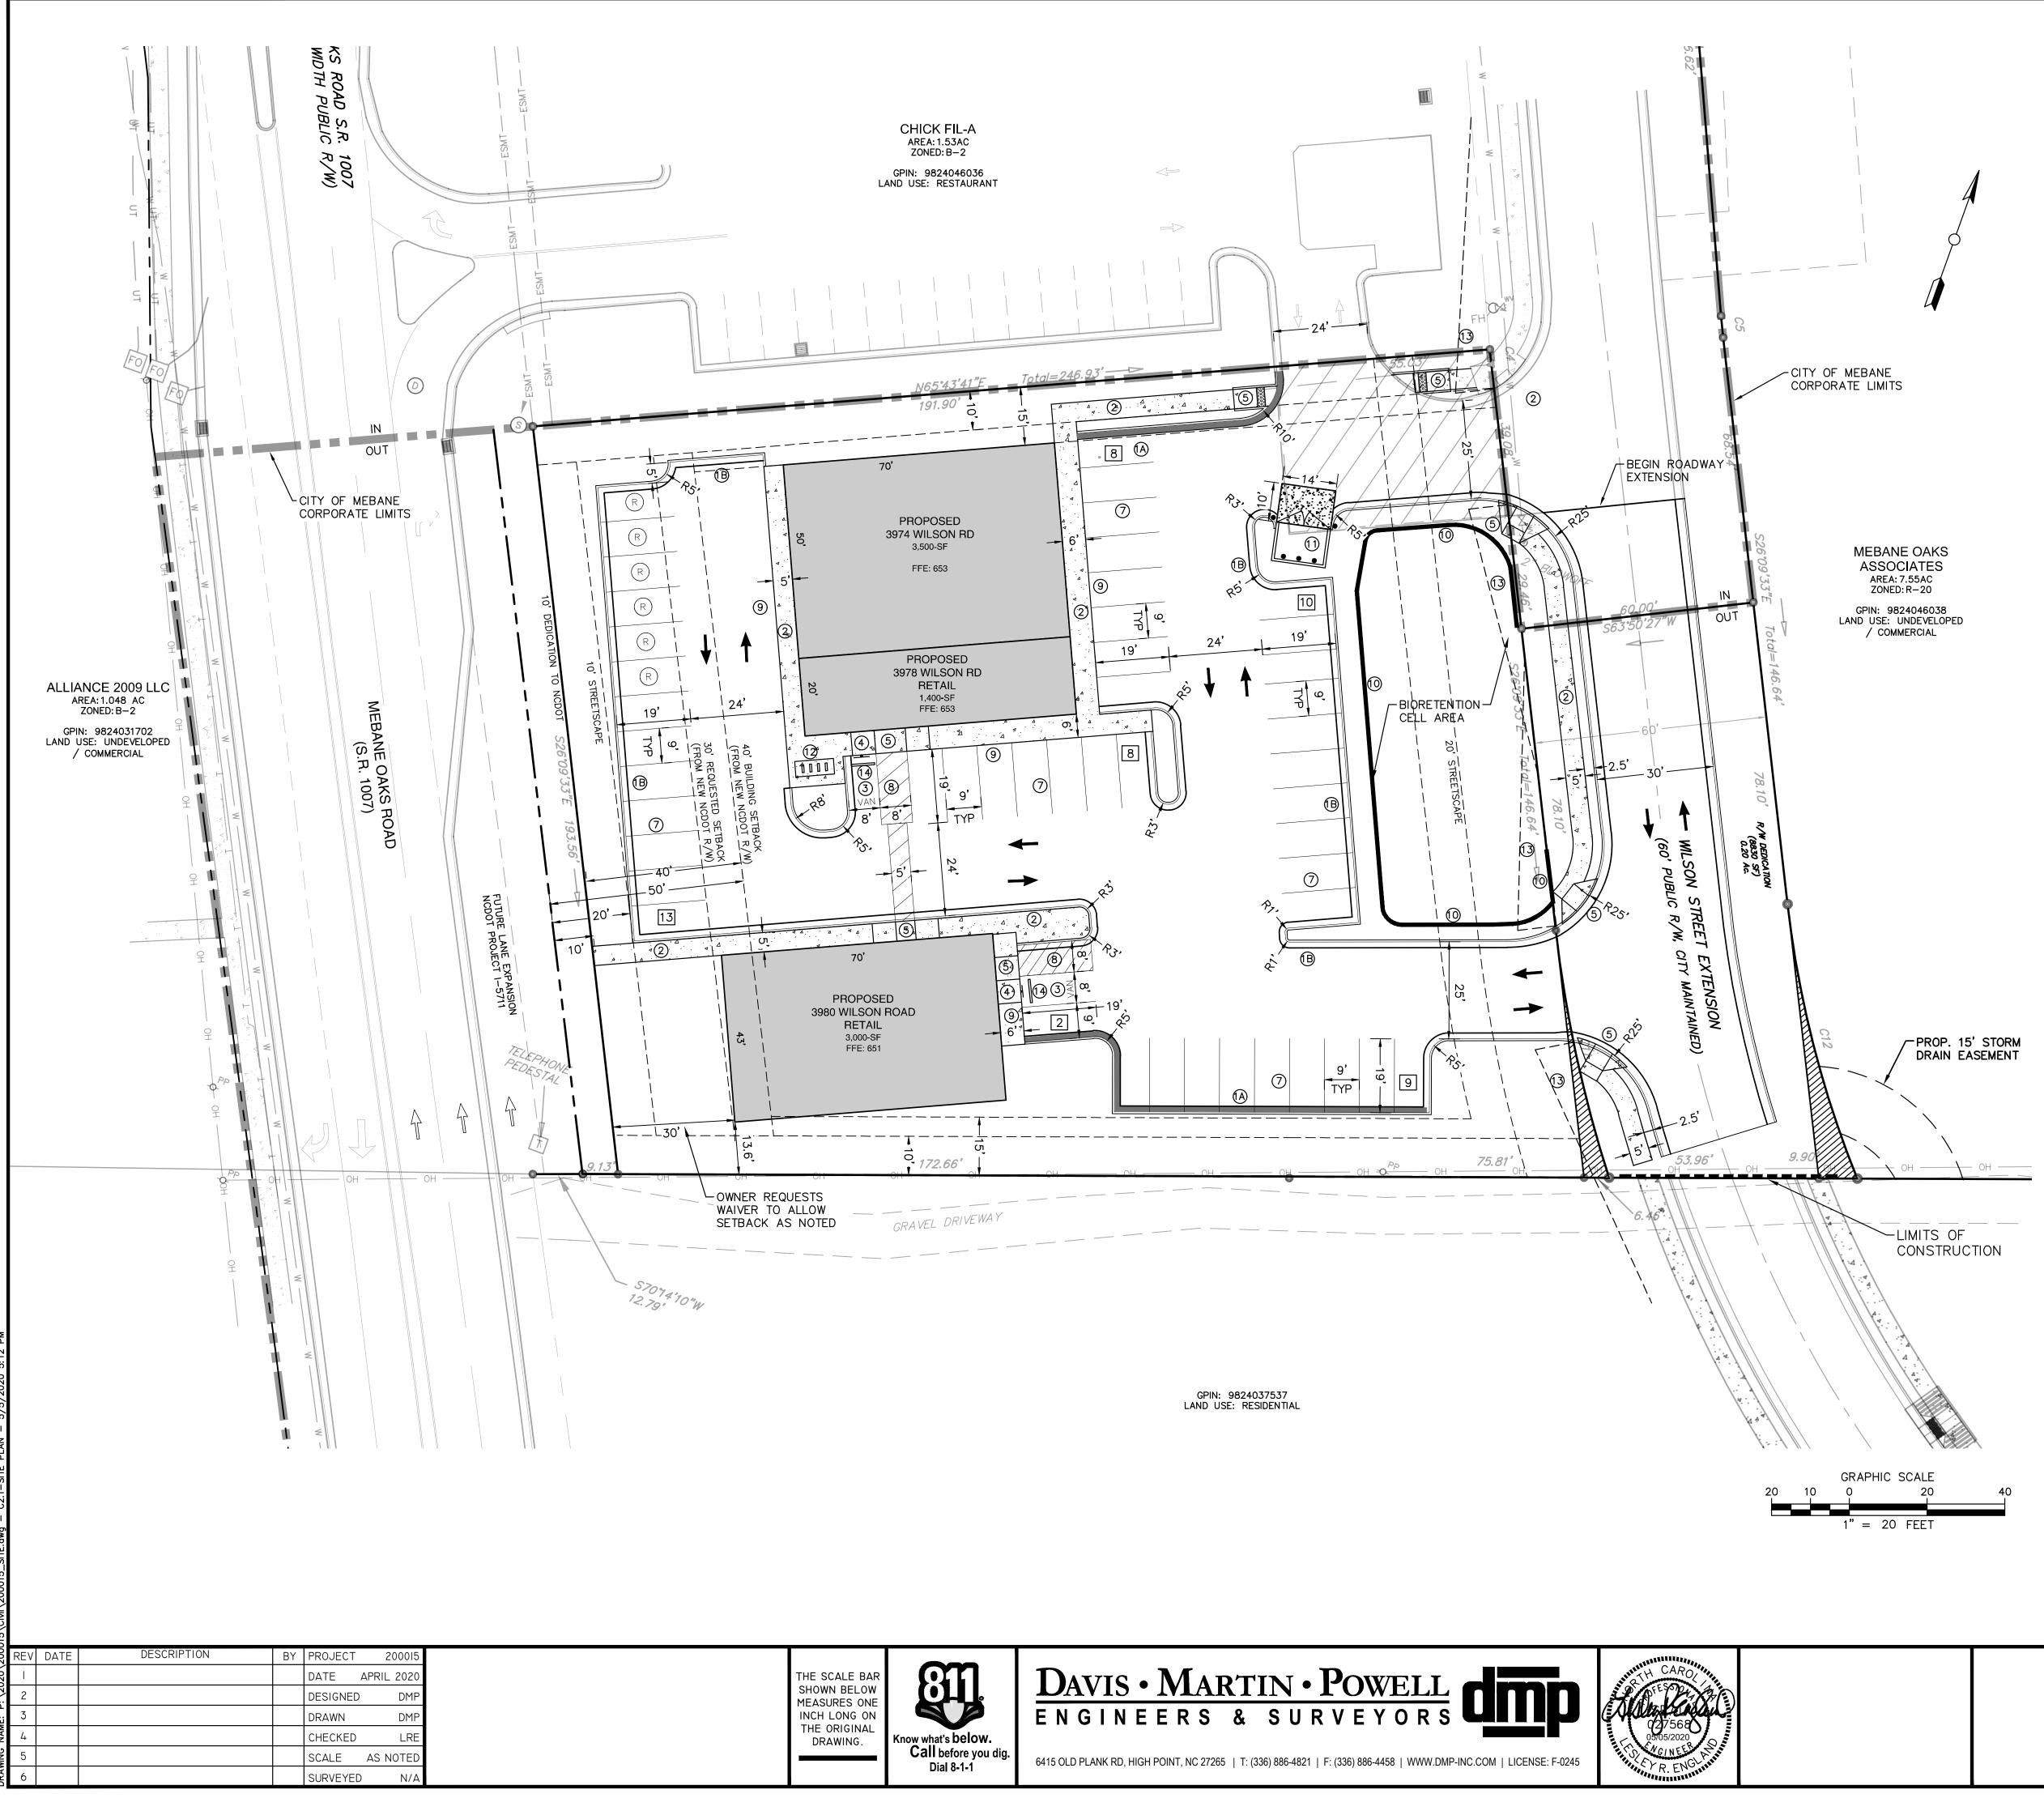

- 1. Call to Order
- 2. Approval of March 9, 2020, Minutes
- Request to Rezone +/-3.32 Acres (5 Parcels) located at 1218 S. Fifth Street (+/-0.65 acres), 1228 S. Fifth Street (+/-0.77 acres), Two Vacant Lots on S. Fifth Street (+/-0.87 acres; +/-0.59 acres), and a Vacant Lot on NC 119 Hwy (+/-0.44 acres) from R-20 (Single Family Residential) to B-2 (General Business) from Dogwood Properties Development Corporation
- Request to Rezone +/-1.2 Acres of +/-8.10 Acres Located at Mebane Oaks Road, Lot 3 From R-20 (Single Family Residential), CU-B-2 (Conditional Use – General Business) to B-2(CD) (General Business Conditional Zoning District) from Hendon Properties, LLC.
- Request to Rezone +/-4.90 Acres Located at 101 & 103 South Fifth Street From M-1 (Heavy Manufacturing), B-3 (Neighborhood Business) to B-2 (CD) (General Business Conditional Zoning District) From Buffaloe Brothers Investments, LLC
- 6. Request for a Special Use Permit to Allow a Planned Multiple Occupancy Group on +/-4.90 Acres Located at 101 & 103 South Fifth Street from Buffaloe Brothers Investments, LLC
- Request to Rezone +/-92.8 Acres Located Within the North Carolina Commerce Park (NCCP) Directly West of Prescient Manufacturing along Senator Ralph Scott Parkway From B-2 (General Business) to M-2 (Light Manufacturing) from Samet Corporation
- 8. Request to Rezone +/-6.6 Acres Located Within the North Carolina Commerce Park (NCCP) Directly West of Prescient Manufacturing along Senator Ralph Scott Parkway from MHP (Mobile Home Park) to M-2 (Light Manufacturing) from the City of Mebane and the City of Graham
- Proposed Text Amendment to the Mebane Unified Development Ordinance (UDO), Article 4, Table 4-1-1, Table of Permitted Uses – to allow Fruit & Vegetable Stands as a Temporary Use in B-1 (Central Business District) Zoning Districts
- 10. New Business
- 11. Adjournment