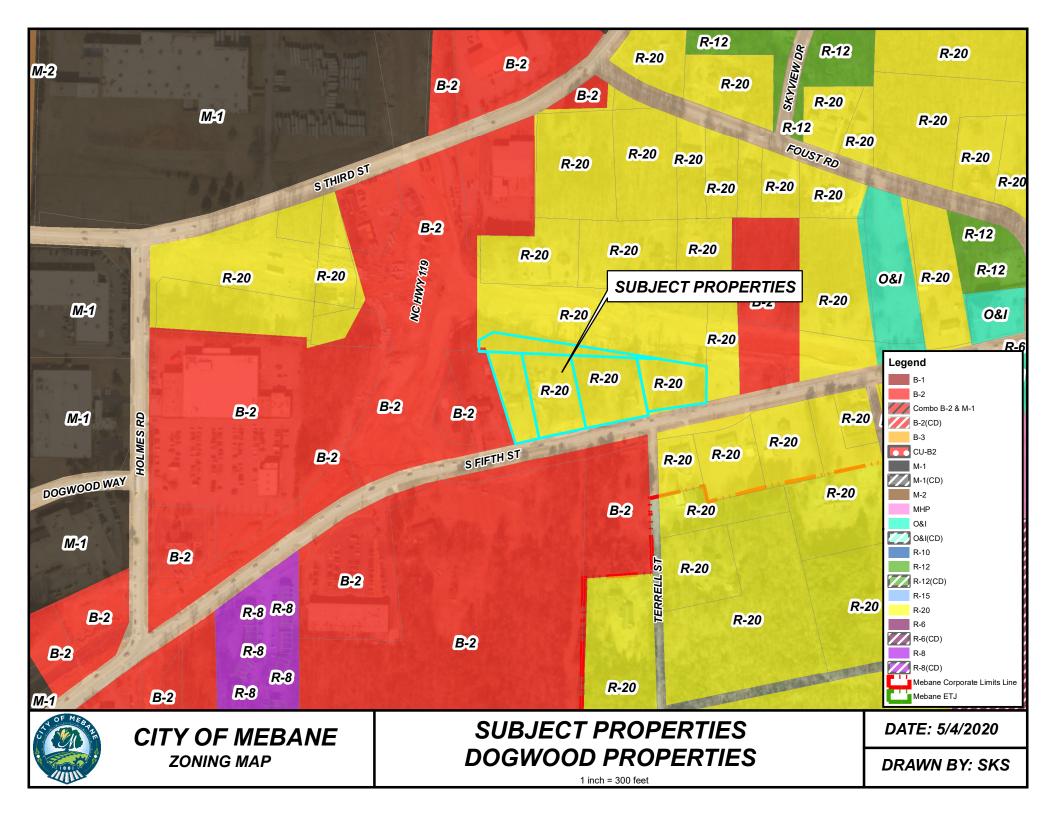

## Property

1218 S. Fifth St., 1228 S. Fifth St., Two Unaddressed Parcels on S. Fifth St. &, One Unaddressed Parcel on NC 119 Bypass, Alamance Co. GPINs 9814451870 9814359762 9814357699 9814356678 9814358953 **Proposed Zoning** B-2 **Current Zoning** R-20 Size +/-3.32 acres Surrounding Zoning B-2 & R-20 Surrounding Land Uses Vacant, Single-Family Residential, Retail Utilities Onsite - no improvements proposed Floodplain No Watershed No **City Limits** Yes

## Summary

Dogwood Properties & Development Corporation is requesting approval to rezone five (5) properties totaling +/-3.32 acres located at 1218 and 1228 South Fifth Street, as well as two (2) adjacent, unaddressed properties on South Fifth Street and one (1) unaddressed property on NC 119, from R-20 (Single-Family Residential) to B-2 (General Business). The properties are currently vacant lots, some with unoccupied dwellings on them. Their property boundaries were redefined through the right of way acquisition process to support the NC 119 Bypass transportation improvement project.

The properties are in the G-4 Secondary Growth Area but adjacent to the G-1 Mixed Use (III) Cameron Lane Primary Growth Area. They are also <1,000' from the Interstate 40/85 interchange and isolated from nearby properties by the NC 119 Bypass and widened Sith Third Street. Those properties are single-family residences to the north, east, and south; and commercial to the west and southwest.