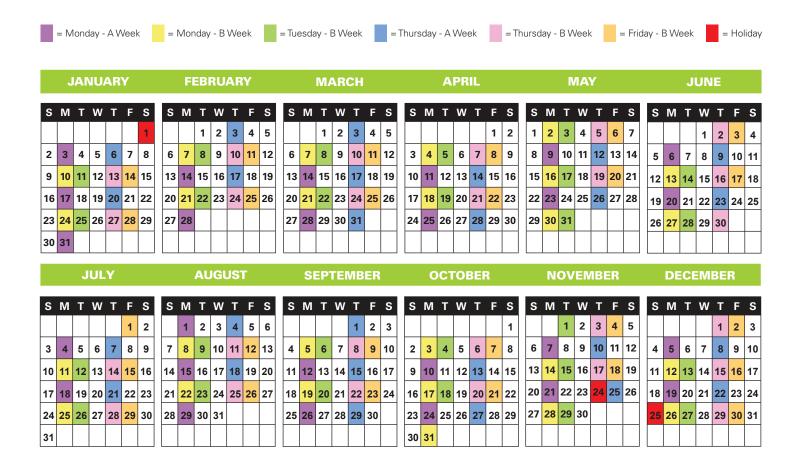

## **YOUR 2022 COLLECTION SCHEDULE**

Thank you for being a GFL Environmental customer! We wanted to provide you with an annual collection schedule for the 2022 year. The calendar below is marked with your area's collection dates. You'll notice that if your collection falls on a holiday, pickup will occur on the following day.

We would also like to reassure you that the safety of our customers, their families, and our employees remains our number one priority. In the event of inclement weather, your schedule may be altered. Please visit us online to track inclement weather alerts.

## The Following Holidays Will Affect Your Service Date:

• January 1st - New Years Day • November 24th - Thanksgiving Day • December 25th - Christmas Day

Please check with the City of Mebane Public Works or GFL Environmental for any questions you may have.