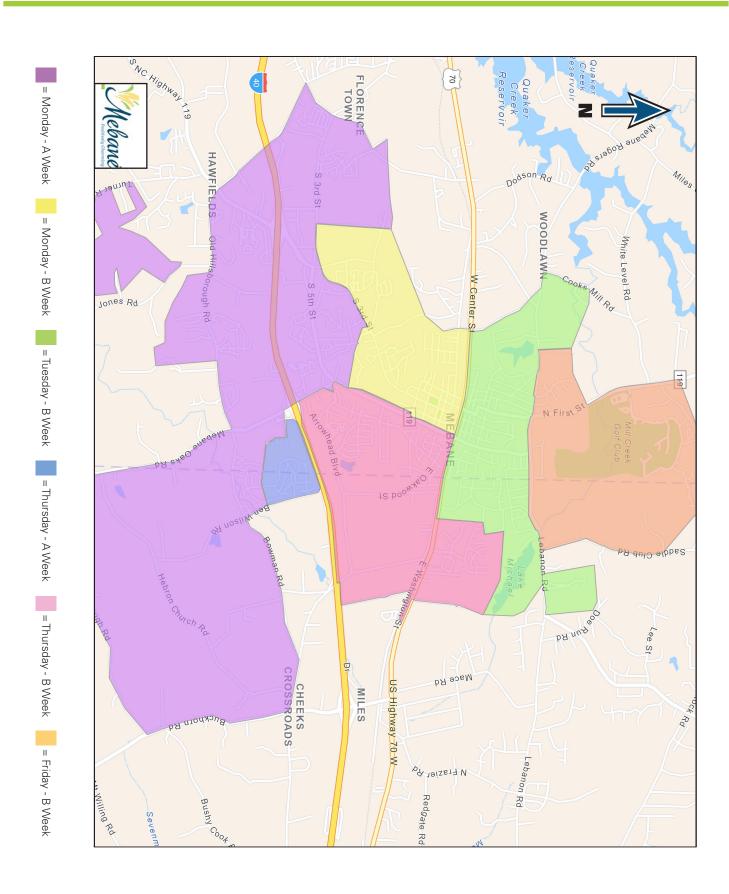

## City of Mebane | 2022 Collection Map

This collection map directly coordinates with your 2022 Recycling Collection Schedule that can be found on the front of this document. Please contact us at **336.229.0525** with any questions you may have or if you simply need further clarification.