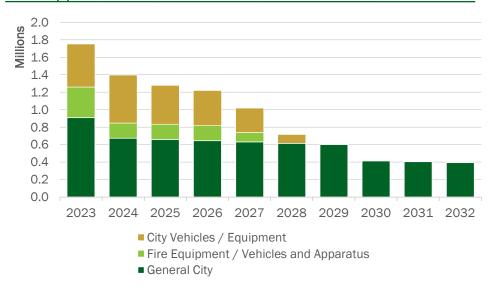

#### Tax Supported Debt Service

| FY    | Principal | Interest | Total     | 10-yr Payout |
|-------|-----------|----------|-----------|--------------|
| Total | 8,431,547 | 767,926  | 9,199,473 |              |
| 2023  | 1,582,919 | 168,821  | 1,751,740 | 100.0%       |
| 2024  | 1,245,601 | 150,596  | 1,396,196 | 100.0%       |
| 2025  | 1,153,579 | 124,585  | 1,278,163 | 100.0%       |
| 2026  | 1,118,990 | 100,373  | 1,219,363 | 100.0%       |
| 2027  | 942,548   | 76,841   | 1,019,389 | 100.0%       |
| 2028  | 659,910   | 56,088   | 715,998   | 100.0%       |
| 2029  | 562,000   | 39,903   | 601,903   | 100.0%       |
| 2030  | 388,667   | 26,557   | 415,223   | 100.0%       |
| 2031  | 388,667   | 16,902   | 405,569   | 100.0%       |
| 2032  | 388,667   | 7,261    | 395,928   | 100.0%       |

#### Par Outstanding – Estimated as of 6/30/2022

| Туре                                    | Par Amount  |
|-----------------------------------------|-------------|
| Fire Equipment / Vehicles and Apparatus | \$961,243   |
| City Equipment / Vehicles               | \$2,156,970 |
| General City                            | \$5,313,333 |
| Total                                   | \$8,431,547 |