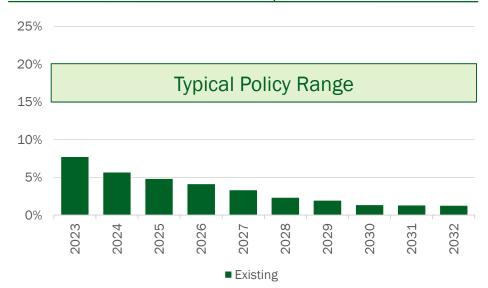

#### **Existing Debt Only**

#### 10-Year Payout Ratio

#### Existing 10-year Payout Ratio

- FY 2023:

100.0%

- The 10-Year Payout Ratio measures the amount of principal to be retired in the next 10 years.
- This ratio is an important metric that indicates whether or not a locality is back-loading its debt.
- If not already in place, the City may want to consider establishing a minimum aggregate 10-Year Payout Ratio.