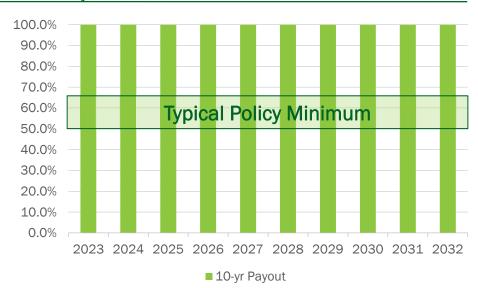

#### Tax Supported Debt Service

| FY    | Principal | Interest | Total     | 10-yr Payout |
|-------|-----------|----------|-----------|--------------|
| Total | 8,431,547 | 767,926  | 9,199,473 |              |
| 2023  | 1,582,919 | 168,821  | 1,751,740 | 100.0%       |
| 2024  | 1,245,601 | 150,596  | 1,396,196 | 100.0%       |
| 2025  | 1,153,579 | 124,585  | 1,278,163 | 100.0%       |
| 2026  | 1,118,990 | 100,373  | 1,219,363 | 100.0%       |
| 2027  | 942,548   | 76,841   | 1,019,389 | 100.0%       |
| 2028  | 659,910   | 56,088   | 715,998   | 100.0%       |
| 2029  | 562,000   | 39,903   | 601,903   | 100.0%       |
| 2030  | 388,667   | 26,557   | 415,223   | 100.0%       |
| 2031  | 388,667   | 16,902   | 405,569   | 100.0%       |
| 2032  | 388,667   | 7,261    | 395,928   | 100.0%       |

### Key Debt Ratio: Tax Supported Payout Ratio

#### **Existing Debt Only**

#### 10-Year Payout Ratio

#### Existing 10-year Payout Ratio

- FY 2023:

100.0%

- The 10-Year Payout Ratio measures the amount of principal to be retired in the next 10 years.
- This ratio is an important metric that indicates whether or not a locality is back-loading its debt.
- If not already in place, the City may want to consider establishing a minimum aggregate 10-Year Payout Ratio.