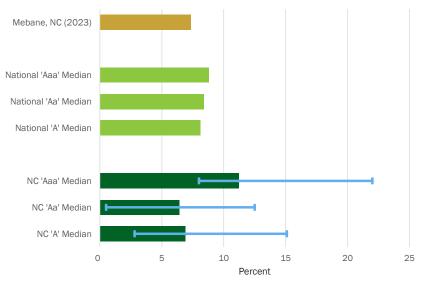

#### Debt Service vs. Governmental Expenditures

#### Existing Debt Service vs. Expenditures

FY 2023: 7.74%

Assumed Future Growth Rates

 2021 Adjusted Expenditures: \$17,991,012

2022 - 2027: Per City CIP Growth Rates

2028 & Beyond: 1.00%

If not already in place, the City may want to consider establishing a policy that sets a maximum Debt Service to Expenditures.

#### Debt Service vs. Expenditures Peer Comparative

Gold - Reflects City of Mebane Value Light Green - Reflects National (Aaa, Aa, A) Median Values Blue Line - Reflects Min/Max Values

Dark Green - Reflects NC (Aaa, Aa, A) Median Values

#### Rating Considerations:

- Moody's: Moody's criteria allows for a scorecard adjustment if an issuer has very high or low debt service relative to its budget Percent.
- S&P: The Debt and Contingent Liabilities section defines categories of Net Direct Debt as a % of Total Governmental Funds Expenditures as follows: