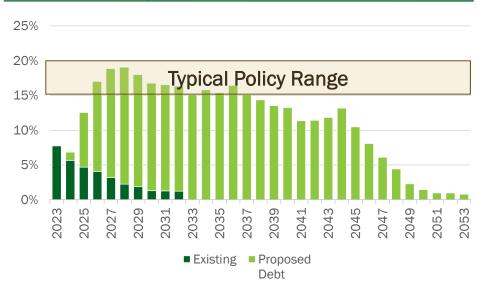

### Key Debt Ratio: Debt Service vs. Expenditures

#### **Existing Debt Only**

#### Debt Service vs. Governmental Expenditures

#### Existing Debt Service vs. Expenditures

FY 2023: 7.74%

Assumed Future Growth Rates

 2021 Adjusted Expenditures: \$17,991,012

2022 - 2027: Per City CIP Growth Rates

2028 & Beyond: 1.00%

If not already in place, the City may want to consider establishing a policy that sets a maximum Debt Service to Expenditures.

Note: Governmental Expenditures represent the ongoing operating expenditures of the City. In this analysis, debt service and capital outlay expenditures are excluded.

#### Rating Considerations:

- Moody's: Moody's criteria allows for a scorecard adjustment if an issuer has very high or low debt service relative to its budget Percent.
- S&P: The Debt and Contingent Liabilities section defines categories of Net Direct Debt as a % of Total Governmental Funds Expenditures as follows:

| <ul><li>Very Strong:</li></ul> | <8%       |
|--------------------------------|-----------|
| <ul><li>Strong:</li></ul>      | 8% to 15% |
| <ul><li>Adequate:</li></ul>    | 15% - 25% |
| - Weak:                        | 25% - 35% |
| <ul><li>Very Weak:</li></ul>   | > 35%     |