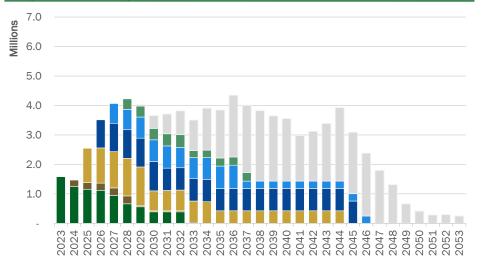

### Existing and Proposed Debt Service

16

#### Proposed Tax Supported Debt Service

#### **Proposed Principal**

■ Existing ■ 2023 ■ 2024 ■ 2025 ■ 2026 ■ 2027 ■ Future Vehicles / Equipment

First Principal and Interest:
 FY Following Issuance

Debt Issued:

FY 2023 \$1,393,817
FY 2024 \$13,958,500
FY 2025 \$16,197,275
FY 2026 \$9,769,415
FY 2027 \$3,312,594
Total \$44,631,601

■ Total Proposed Debt Service: \$63,477,152

Note: FY 2028 – 2043 replacement projects being debt financed are shown in the charts in gray. These projects amounts are not listed above.