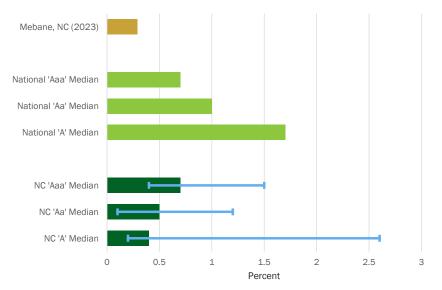

#### Existing 10-year Payout Ratio

- FY 2023:

100.0%

- The 10-Year Payout Ratio measures the amount of principal to be retired in the next 10 years.
- This ratio is an important metric that indicates whether or not a locality is back-loading its debt.
- If not already in place, the City may want to consider establishing a minimum aggregate 10-Year Payout Ratio.

#### 10-year Payout Ratio Peer Comparative

Gold - Reflects City of Mebane Value Light Green - Reflects National (Aaa, Aa, A) Median Values Blue Line - Reflects Min/Max Values

Dark Green - Reflects NC (Aaa, Aa, A) Median Values

#### Rating Considerations:

- Moody's: Moody's rating criteria for General Obligation credits allows for a scorecard adjustment if an issuer has unusually slow or rapid amortization of debt principal.
- S&P: A payout ratio greater than 65% results in a one point positive qualitative adjustment to the Debt & Contingent Liabilities section of S&P's General Obligation rating methodology.