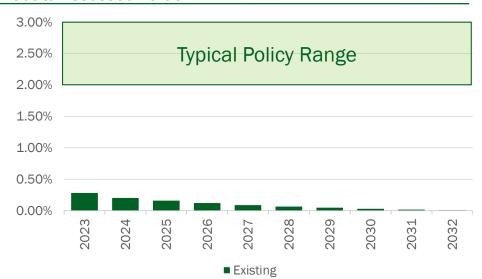

### Key Debt Ratio: Debt to Assessed Value

#### **Existing Debt Only**

#### Debt to Assessed Value

FY 2023: 0.32%

#### Assumed Future Growth Rates

 2022 Budgeted Assessed Value<sup>1</sup>: \$2,499,503,617 2023 Budgeted Assessed Value<sup>1</sup>: \$2.622.918.349 Per City CIP Growth Rates 2024 - 2027: 2028 & Beyond: 1.00%