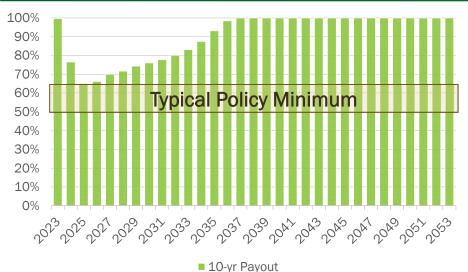

### Key Debt Ratio: Tax Supported Payout Ratio

#### **Existing Debt Only**

#### 10-Year Payout Ratio

#### Existing 10-year Payout Ratio

- FY 2023:

100.0%

- The 10-Year Payout Ratio measures the amount of principal to be retired in the next 10 years.
- This ratio is an important metric that indicates whether or not a locality is back-loading its debt.
- If not already in place, the City may want to consider establishing a minimum aggregate 10-Year Payout Ratio.

#### Rating Considerations:

- Moody's: Moody's rating criteria for General Obligation credits allows for a scorecard adjustment if an issuer has unusually slow or rapid amortization of debt principal.
- S&P: A payout ratio greater than 65% results in a one point positive qualitative adjustment to the Debt & Contingent Liabilities section of S&P's General Obligation rating methodology.