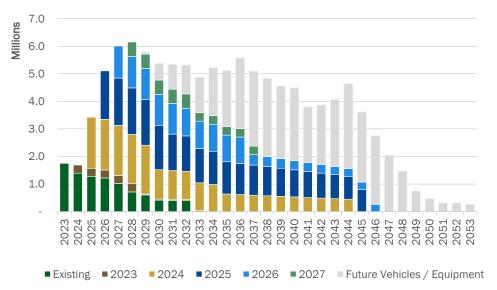

#### Proposed Tax Supported Debt Service

#### **Proposed Principal**

■ Existing ■ 2023 ■ 2024 ■ 2025 ■ 2026 ■ 2027 ■ Future Vehicles / Equipment

Note: FY 2028 – 2043 replacement projects being debt financed are shown in the charts in gray. These projects amounts are not listed above.