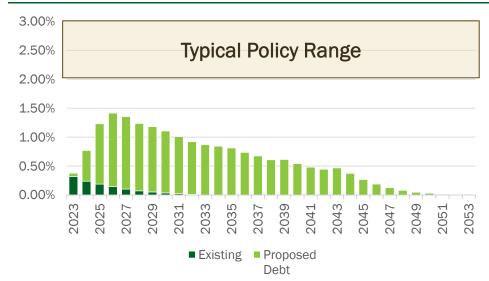

### Key Debt Ratio: Debt to Assessed Value

#### **Existing Debt Only**

#### Debt to Assessed Value

FY 2023: 0.32%

#### Assumed Future Growth Rates

 2022 Budgeted Assessed Value<sup>1</sup>: \$2,499,503,617 2023 Budgeted Assessed Value<sup>1</sup>: \$2.622.918.349 Per City CIP Growth Rates 2024 - 2027: 2028 & Beyond: 1.00%

If not already in place, the City may want to consider establishing a maximum Debt to Assessed Value Ratio.

#### Rating Considerations:

- Moody's: Criteria for General Obligation Credits defines categories of Debt to Assessed Values as:

| <ul><li>Very Strong (Aaa):</li></ul>                  | < 0.75%       |
|-------------------------------------------------------|---------------|
| – Strong (Aa):                                        | 0.75% - 1.75% |
| <ul><li>Moderate (A):</li></ul>                       | 1.75% - 4.00% |
| <ul> <li>Weak – Very Poor (Baa and below):</li> </ul> | > 4.00%       |

- S&P: A positive qualitative adjustment is made to the Debt and Contingent Liabilities score for a debt to market value ratio below 3.00%, while a negative adjustment is made for a ratio above 10.00%.