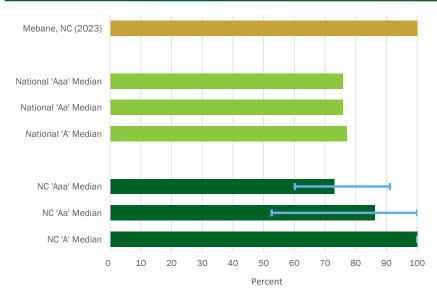

#### 10-year Payout Ratio Peer Comparative

Gold - Reflects City of Mebane Value Light Green - Reflects National (Aaa, Aa, A) Median Values Blue Line - Reflects Min/Max Values

Dark Green - Reflects NC (Aaa, Aa, A) Median Values

City of Mebane, NC