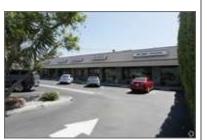

#### 14 10643-10673 Mills Ave

Montclair, CA 91763 Building Type: Retail/Storefront Space Avail: 13,650 SF Retail/Office (Strip Ctr)

Max Contig: 13,650 SF

San Bernardino County Building Status: Built 1956 Smallest Space: 13,650 SF Building Size: 14,376 SF

Rent/SF/Yr: For Sale Only Land Area: 0.90 AC % Leased: 100%

Stories: 1

Expenses: 2021 Tax @ \$1.37/sf, 2004 Est Tax @ \$0.88/sf; 2004

Est Ops @ \$0.86/sf

Parking: 30 Surface Spaces are available; Ratio of 2.20/1,000

Landlord Rep: Masters Realty Eastern Group / Steve Kang (909) 720-2000

Leasing Company: Keller Williams Costa Mesa / Tina Zeng (949) 891-1885 -- 13,650 SF (13,650 SF)