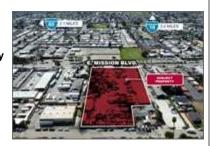

#### 15 4238 Mission Blvd

**AKA 4252 Mission Blvd** Building Type: Land Space Avail: 0 SF Max Contig: 0 SF Building Status: Existing

Building Size: -Smallest Space: -Montclair, CA 91763

Rent/SF/Yr: For Sale Only Land Area: 3.03 AC

Stories: -% Leased: 0% San Bernardino County