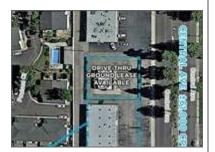

#### 8 10340 Central Ave - Drive Thru Ground Lease

Montclair, CABuilding Type: LandSpace Avail: 13,730 SFSan Bernardino CountyBuilding Status: Existing<br/>Building Size: -Max Contig: 0 SF<br/>Smallest Space: -

Land Area: 0.32 AC Rent/SF/Yr: Withheld Stories: - % Leased: 0%

Landlord Rep: Company information unavailable at this time