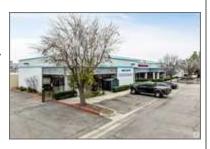

#### 14 10643-10673 Mills Ave

Montclair, CA 91763 Building Type: Retail/Storefront Space Avail: 13,650 SF Retail/Office (Strip Ctr)

Max Contig: 13,650 SF

San Bernardino County Building Status: Built 1956 Smallest Space: 13,650 SF Building Size: 14,376 SF

Rent/SF/Yr: For Sale Only Land Area: 0.90 AC % Leased: 100%

Stories: 1

Expenses: 2021 Tax @ \$1.37/sf, 2004 Est Tax @ \$0.88/sf; 2004

Est Ops @ \$0.86/sf

Parking: 30 Surface Spaces are available; Ratio of 2.20/1,000

Landlord Rep: Masters Realty Eastern Group / Steve Kang (909) 720-2000

Leasing Company: Keller Williams Costa Mesa / Tina Zeng (949) 891-1885 -- 13,650 SF (13,650 SF)