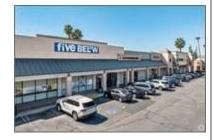

#### 16 5391-5467 Moreno St - Montclair East Shopping Center

Montclair, CA 91763

Building Type: Retail/Storefront (Community Ctr)

San Bernardino County Building Status: Built 1993

Building Size: 135,980 SF Land Area: 9.56 AC

Stories: 1

Expenses: 2021 Tax @ \$1.38/sf, 2016 Est Tax @ \$1.41/sf; 2010

Ops @ \$1.58/sf

Parking: 515 Surface Spaces are available; Ratio of

3.79/1,000 SF

Landlord Rep: Ashwill Associates Commercial Real Estate / Justin Hugron CCIM (949) 216-

0469 / William Hugron (714) 704-4558 -- 24,000 SF (12,000-24,000 SF)