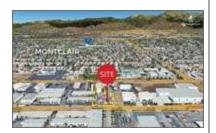

dlord Rep: Company information unavailable at this time

#### 4475-4485 Bonnie Brae St - Bonnie Brae Cottages

Montclair, CA 91763

San Bernardino County

Building Type: Class C Multi-

Family/Apartments

Building Status: Built 1962

Building Size: 9,584 SF

Land Area: 0.33 AC

Stories: 2

Expenses: 2021 Tax @ \$1092.25/Unit

Parking: 1 Surface Spaces are available; 3 Covered Spaces

are available; Ratio of 0.42/1,000 SF





#### 4776 Brooks St

Montclair, CA 91763 San Bernardino County

Building Type: Land Building Status: Existing

Building Size: -

Land Area: 0.88 AC

Stories: -

Space Avail: 36,315 SF Max Contig: 0 SF Smallest Space: -

> Rent/SF/Yr: Withheld % Leased: 0%

Space Avail: 8,400 SF Max Contig: 8,400 SF

Rent/SF/Yr: For Sale Only

Smallest Space: 8,400 SF

% Leased: 100%



Landlord Rep: Company information unavailable at this time

#### 5061 Brooks St - Bldg C - Montclair Industrial Park

Montclair, CA 91763

San Bernardino County

Building Type: Class B Warehouse Space Avail: 18,550 SF Building Status: Built 1977 Max Contig: 18,550 SF Building Size: 18,550 SF Smallest Space: 18,550 SF Land Area: 1 AC Rent/SF/Yr: For Sale Only

> Stories: 1 % Leased: 100%

Expenses: 2021 Tax @ \$0.97/sf

Parking: 34 Surface Spaces are available; Ratio of 1.83/1,000



Landlord Rep: Cushman & Wakefield / Sid Osborn (909) 942-4644 / Hector Vargas (909) 942-

4611 -- 18,550 SF (18,550 SF)

# 5091 Brooks St

Montclair, CA 91763

San Bernardino County

Building Type: Class C Warehouse Building Status: Built 1980

Building Size: 8,400 SF Land Area: 0.41 AC

Stories: 1

Expenses: