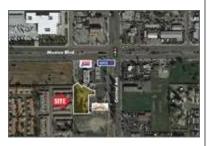

#### 15 4238 Mission Blvd

**AKA 4252 Mission Blvd** Building Type: Land Space Avail: 0 SF Max Contig: 0 SF Building Status: Existing

Building Size: -Smallest Space: -Montclair, CA 91763

Rent/SF/Yr: For Sale Only Land Area: 3.03 AC

Stories: -% Leased: 0% San Bernardino County