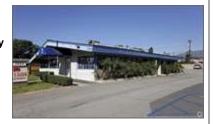

### 5660 Holt Blvd - Sizzler

Montclair, CA 91763 Building Type: Retail/Restaurant Space Avail: 3,369 SF Building Status: Built 1962 Max Contig: 3,369 SF San Bernardino County Building Size: 3,369 SF Smallest Space: 3,369 SF Land Area: 0.43 AC Rent/SF/Yr: For Sale Only

Stories: 1 % Leased: 0%

Expenses: 2021 Tax @ \$2.47/sf

Parking: 36 Surface Spaces are available; Ratio of

10.69/1,000 SF

Landlord Rep: Company information unavailable at this time