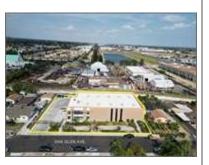

#### 17 10601 Oak Glen Ave

Montclair, CA 91763

San Bernardino County

Building Type: Class B Warehouse Building Status: Built 2020 Building Size: 11,300 SF Land Area: 0.90 AC

Stories: 2

Space Avail: 11,300 SF Max Contig: 11,300 SF Smallest Space: 11,300 SF Rent/SF/Yr: For Sale Only