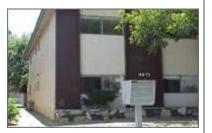

#### 10202 Central Ave

Montclair, CA 91763

San Bernardino County

Building Type: Class B Office/Medical Building Status: Built 1980

Building Size: 5,136 SF Typical Floor Size: 5,136 SF

Stories: 1

Expenses: 2021 Tax @ \$1.39/sf

Parking: 30 Surface Spaces are available; Ratio of 5.84/1,000

Landlord Rep: Company information unavailable at this time