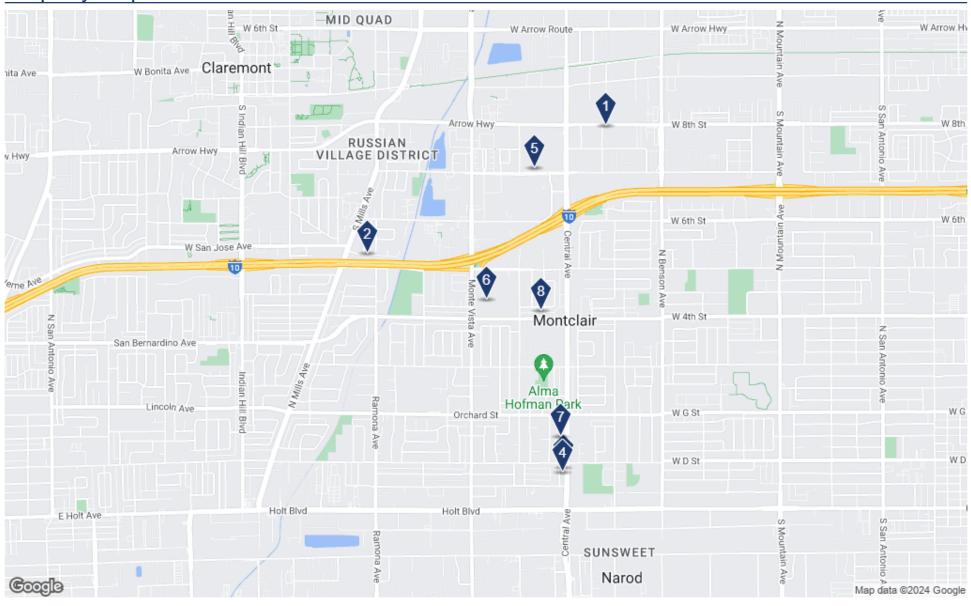

## **Property Map Overview**

#### 5455 Arrow Hwy

Montclair, CA 91763 San Bernardino County

Building Type: Land Building Status: Existing

Building Size: -

Land Area: 0.46 AC

Stories: -

Space Avail: 0 SF Max Contig: 0 SF Smallest Space: -

#### 4475-4485 Bonnie Brae St - Bonnie Brae Cottages

Montclair, CA 91763 San Bernardino County Building Type: Class C Multi-

Family/Apartments

Building Status: Built 1962

Building Size: 7,184 SF

Land Area: 0.33 AC

#### 6 5212 Moreno st

Montclair, CA 91763

Building Type: Retail

Space Avail: 0 SF

Building Status: Built 2024

Max Contig: 0 SF

San Bernardino County

Building Size: 2 050 SE

#### 4 10340-10368 Central Ave

Montclair, CA 91763

Building Type: Retail/Retail Building

Space Avail: 0 SF

Building Status: Built 1964

Building Size: 13,370 SF

Smallest Space: -

Land Area: **0.65 AC**Stories: **1**Rent/SF/mo: For Sale Only
% Leased: **100**%

#### 5 10340 Central Ave - Drive Thru Ground Lease

Montclair, CABuilding Type: LandSpace Avail: 13,730 SFSan Bernardino CountyBuilding Status: Existing<br/>Building Size: -Max Contig: 0 SF<br/>Smallest Space: -

#### 4950 San Bernardino St - Montclair I - Montclair Office Medical Bldg

Montclair, CA 91763

Building Type: Class C Office/Medical
Space Avail: 2,418 SF
Building Status: Built 1973

Building Size: 27,385 SF

#### 8 5184 San Bernardino St

Montclair, CA 91763

Building Type: Class C Multi-Family/Apartments
San Bernardino County

Building Status: Built 1959

Smallest Space: -

Building Size: 10,438 SF Rent/SF/mo: For Sale Only Land Area: 0.19 AC % Leased: 0%