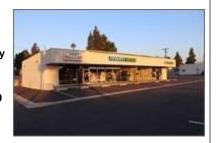

#### 10202 Central Ave

Montclair, CA 91763

San Bernardino County

Building Type: Class B Office/Medical Building Status: Built 1980

Building Size: 5,136 SF Typical Floor Size: 5,136 SF

Stories: 1

Expenses: 2021 Tax @ \$1.39/sf

Parking: 30 Surface Spaces are available; Ratio of 5.84/1,000

Landlord Rep: Company information unavailable at this time