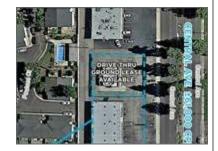

#### 5 10340 Central Ave - Drive Thru Ground Lease

Montclair, CABuilding Type: LandSpace Avail: 13,730 SFSan Bernardino CountyBuilding Status: Existing<br/>Building Size: -Max Contig: 0 SF<br/>Smallest Space: -

Land Area: 0.32 AC Rent/SF/mo: Withheld Stories: - % Leased: 0%

Landlord Rep: Company information unavailable at this time