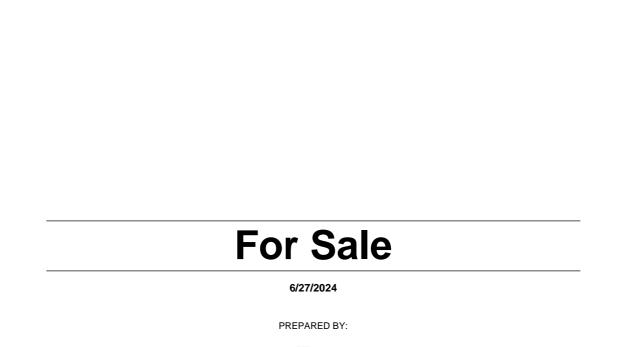

#### 5455 Arrow Hwy

Montclair, CA 91763 San Bernardino County

Building Type: Land Building Status: Existing

Building Size: -

Land Area: 0.46 AC

Stories: -

Space Avail: 0 SF Max Contig: 0 SF Smallest Space: -

Rent/SF/mo: For Sale Only

% Leased: 0%

Space Avail: 0 SF

Max Contig: 0 SF

% Leased: 0%

Space Avail: 5,136 SF

Max Contig: 5,136 SF

Rent/SF/mo: \$1.50/mg

Smallest Space: 5,136 SF

% Leased: 0%

Rent/SF/mo: For Sale Only

Smallest Space: -

Landlord Rep: Company information unavailable at this time