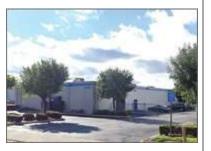

#### 12 5153 Holt Blvd - Holt Medical Center - Holt Medical Plaza

Montclair, CA 91763 Building Type: Class B Office/Medical Space Avail: 8,568 SF Building Status: Built 2006 Max Contig: 4,394 SF San Bernardino County Building Size: 12,453 SF Smallest Space: 1,311 SF

Typical Floor Size: 12,453 SF Rent/SF/mo: \$1.75 Stories: 1 % Leased: 64.7%

Expenses: 2021 Tax @ \$0.86/sf

Parking: 63 Surface Spaces are available; Ratio of 5.06/1,000

Landlord Rep: NAI Capital, Inc. / Lidia Talavera (909) 243-7604

Leasing Company: Treelane Realty / Wendy Wong (626) 244-1294 Katherine Quach (626) 617-1991 --

4,394 SF (4,394 SF)

NAI Capital Commercial / Lidia Talavera (909) 243-7604 -- 4,174 SF (1,311-2,863