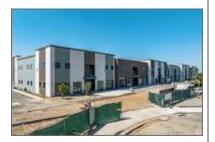

#### 18 10601 Oak Glen Ave

Montclair, CA 91763 Building Type: Class B Warehouse
Building Status: Built 2020

San Bernardino County

Building Size: 11,300 SF

Land Area: 0.90 AC

Stories: 2

Space Avail: 11,300 SF Max Contig: 11,300 SF Smallest Space: 11,300 SF Rent/SF/mo: For Sale Only