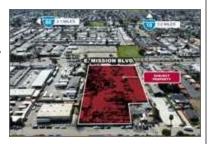

#### 16 4238 Mission Blvd

AKA 4252 Mission Blvd Building Type: Land
Building Status: Existing

Building Size: -

Montclair, CA 91763

Land Area: 3.03 AC Stories: -

San Bernardino County

Space Avail: **0 SF**Max Contig: **0 SF**Smallest Space: -