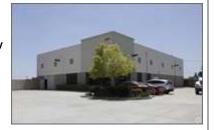

#### 27 10680 Silicon Ave

Montclair, CA 91763Building Type: IndustrialSpace Avail: 8,233 SFSan Bernardino CountyBuilding Status: Built 2023Max Contig: 3,699 SFBuilding Size: 58,530 SFSmallest Space: 2,266 SF

Land Area: **3.18 AC** Rent/SF/mo: **\$1.60**Stories: **1** % Leased: **85.9%** 