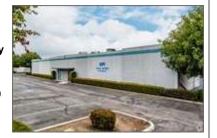

## 8 10202 Central Ave

Montclair, CA 91763

Building Type: Class B Office/Medical

Space Avail: 5,136 SF

Building Status: Built 1980

Max Contig: 5,136 SF

Building Size: 5,136 SF

Smallest Space: 5,136 SF

Typical Floor Size: 5,136 SF

Rent/SF/mo: \$1.50/mg

Stories: 1 % Leased: 0%

Expenses: 2021 Tax @ \$1.39/sf

Parking: 30 Surface Spaces are available; Ratio of 5.84/1,000

SF

Landlord Rep: Company information unavailable at this time