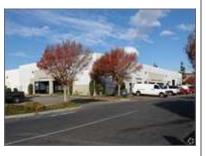

## 4950 San Bernardino St - Montclair I - Montclair Office Medical Bldg

Montclair, CA 91763

Building Type: Class C Office/Medical
Space Avail: 2,418 SF
Building Status: Built 1973

Building Size: 27,385 SF

Smallest Space: 820 SF

Typical Floor Size: 26,378 SF
Stories: 2

Smallest Space: 820 SF
Rent/SF/mo: Withheld
Stories: 2

% Leased: 91.2%

Expenses: 2021 Tax @ \$0.48/sf

Parking: 164 Surface Spaces are available; Ratio of

5.99/1,000 SF