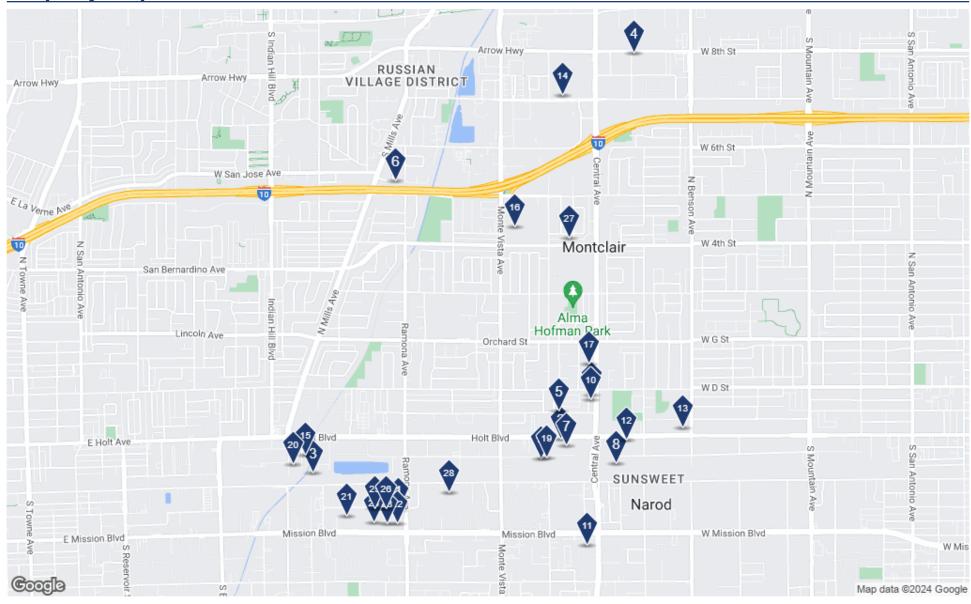

ilicon Ave

Montclair, CA 91763Building Type: IndustrialSpace Avail: 8,233 SFSan Bernardino CountyBuilding Status: Built 2023Max Contig: 3,699 SFBuilding Size: 58,530 SFSmallest Space: 2,266 SF

Land Area: **3.18 AC** Rent/SF/mo: **\$1.60**Stories: **1** % Leased: **85.9%** 





## 28 4671 State St - Craft Coup - Topline Business Park

Montclair, CA 91763
San Bernardino County

Building Type: Class B Warehouse Building Status: Built 2000 Building Size: 26,295 SF Land Area: 1.35 AC

Stories: 2

Space Avail: 26,295 SF Max Contig: 26,295 SF Smallest Space: 26,295 SF Rent/SF/mo: Withheld % Leased: 100%

Expenses: 2021 Tax @ \$1.04/sf

Parking: 40 Surface Spaces are available; Ratio of 1.52/1,000

SF



Landlord Rep: Company information unavailable at this time



# **Property Map Overview**