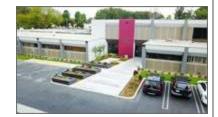

#### 12 5153 Holt Blvd - Holt Medical Center - Holt Medical Plaza

Montclair, CA 91763 Building Type: Class B Office/Medical Space Avail: 8,568 SF Building Status: Built 2006 Max Contig: 4,394 SF San Bernardino County Building Size: 12,453 SF Smallest Space: 1,311 SF

Typical Floor Size: 12,453 SF Rent/SF/mo: \$1.75 Stories: 1 % Leased: 64.7%

Expenses: 2021 Tax @ \$0.86/sf

Parking: 63 Surface Spaces are available; Ratio of 5.06/1,000

Landlord Rep: NAI Capital, Inc. / Lidia Talavera (909) 243-7604