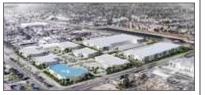

#### Ramona Ave & Mission Blvd - Building 1

San Bernardino County

Montclair, CA 91763 Building Type: Class B Industrial Building Status: Under Construction,

delivers Dec 2024

Building Size: 38,779 SF

Land Area: 25.20 AC

### Ramona Ave & Mission Blvd - Building 2

Montclair, CA 91763 Building Type: Class B Industrial Space Avail: 30,197 SF Building Status: Under Construction, Max Contig: 30,197 SF San Bernardino County

delivers Dec 2024 Smallest Space: 30,197 SF

## Ramona Ave & Mission Blvd - Building 3

Montclair, CA 91763 Building Type: Class B Industrial Space Avail: 36,886 SF Building Status: Under Construction, Max Contig: 36,886 SF

San Bernardino County delivers Dec 2024 Smallest Space: 36,886 SF

#### Ramona Ave & Mission Blvd - Building 4

San Bernardino County

Montclair, CA 91763 Building Type: Class B Industrial Building Status: Under Construction,

delivers Dec 2024

Building Size: 37,143 SF Land Area: 25.20 AC

### Ramona Ave & Mission Blvd - Building 5

Montclair, CA 91763 Building Type: Class B Industrial Space Avail: 31,403 SF Building Status: Under Construction, Max Contig: 31,403 SF San Bernardino County

delivers Dec 2024 Smallest Space: 31,403 SF

## Ramona Ave & Mission Blvd - Building 6

Montclair, CA 91763 Building Type: Class B Industrial Space Avail: 41,831 SF Building Status: Under Construction, Max Contig: 41,831 SF

San Bernardino County delivers Dec 2024 Smallest Space: 41,831 SF