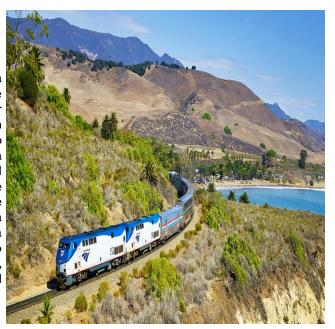

#### 5-DAY AMTRAK GETAWAY

Sunday, June 8 - Thursday, June 12 Share pp \$1,299.00 Single \$1,619.00

Embark on an Unforgettable 5-Day Train Adventure, prepare yourself for a breathtaking 5-day journey, featuring three unforgettable train rides that will take you through some of California's most stunning landscapes. This popular summer tour offers everything you need for a truly memorable experience, beginning with four nights of deluxe accommodations and daily breakfast at the first two properties. Your adventure kicks off with an Amtrak ride from Glendale to Santa Barbara, where you'll soak in the scenic views along the way. In Monterey, you'll visit Fisherman's Wharf before continuing to Felton for a thrilling ride aboard the Roaring Camp Steam Train. The journey then takes you to Sacramento, where you'll explore historic Old Town, the Old Governor's Mansion, the California Vietnam Memorial, and the State Capitol. As you board the iconic California Zephyr, enjoy a comfortable ride through the majestic Donner Pass and onward to Truckee, all while savoring the views from the Dome and Dining Cars. Finally, you'll spend two nights in the picturesque beauty of Lake Tahoe, where a narrated cruise on the lake will be the perfect way to end this unforgettable journey.