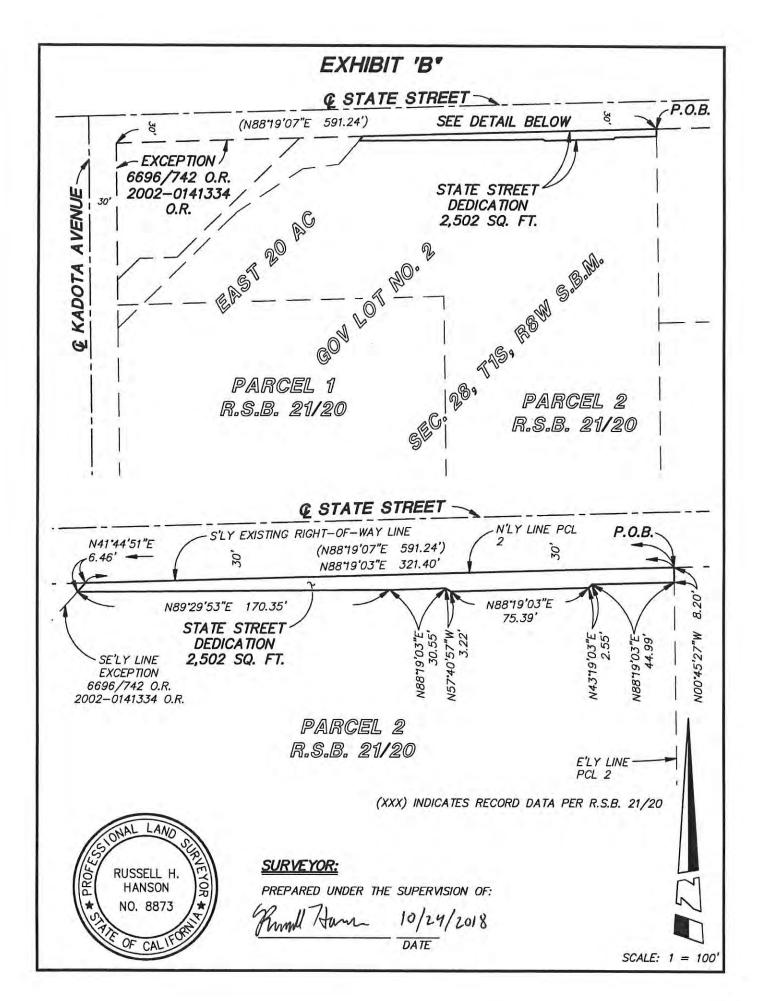

**DATE:** MARCH 2, 2020 **FILE I.D.:** LDA210

SECTION: CONSENT - ADMIN. REPORTS DEPT.: PUBLIC WORKS

ITEM NO.: 2 PREPARER: N. CASTILLO

SUBJECT: CONSIDER ACCEPTANCE OF GRANT DEED NO. 1677, AN EASEMENT FOR

CONSTRUCTION, MAINTENANCE, AND USE OF SIDEWALKS AND APPURTENANCES LOCATED ON STATE STREET EAST OF KADOTA AVENUE

(APN 1012-191-19)

CONSIDER AUTHORIZING STAFF TO RECORD GRANT DEED NO. 1677 WITH

THE OFFICE OF THE SAN BERNARDINO COUNTY RECORDER

**REASON FOR CONSIDERATION:** The City Council is requested to consider acceptance of Grant Deed No. 1677, an easement for construction, maintenance, and use of sidewalks and appurtenances located on State Street east of Kadota Avenue (APN 1012-191-19). Grant deeds for properties and easements are subject to City Council approval

**BACKGROUND:** Development of the approximately 7.13 acres at the southeast corner of State Street and Kadota Avenue included a 139,000 square-foot industrial/warehouse building and associated site improvements. These site improvements require the dedication of right-of-way on State Street by the property owner, Kadota Avenue Industrial Owner, L.P., to the City of Montclair. The dedication will allow for State Street to be fully developed including sidewalks, as it was envisioned in the General Plan circulation element. With construction complete, Kadota Avenue Industrial Owner, L.P., must now dedicate this right-of-way to the City.