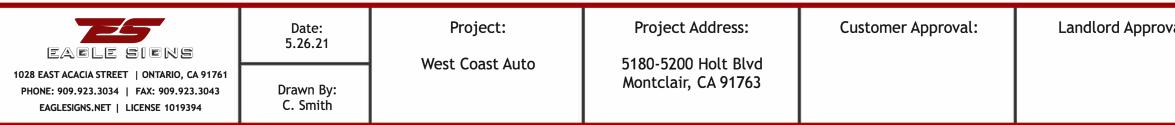

Aluminum fabricated crown painted medium silver.

Cabinet to be fabricated from .090 aluminum with routed out copy, 2" x 1/8" Alluminum Sq Tube painted satin black.

1/2" Acrylic Push Thru w/Digital Print

1/2" Acrylic Push Thru Copy White Chemcast 2447 with 3M White 3630-20 1st Surface Translucent Vinyl.

8" Non Illuminated Address 3/16" Black Acrylic

Fully Tiled Base

| 6 |
|---|
| ) |

## Sign Type C - Structural View

Manufacture & Install (1) Monument Sign

This is an original unpublished drawing created by Eagle Signs. It is submitted for your personal use in conjunction with a project being planned for you by Eagle Signs, and shall not be reproduced, used by or disclosed to any firm or corporation for any purpose whatsoever without written permission.