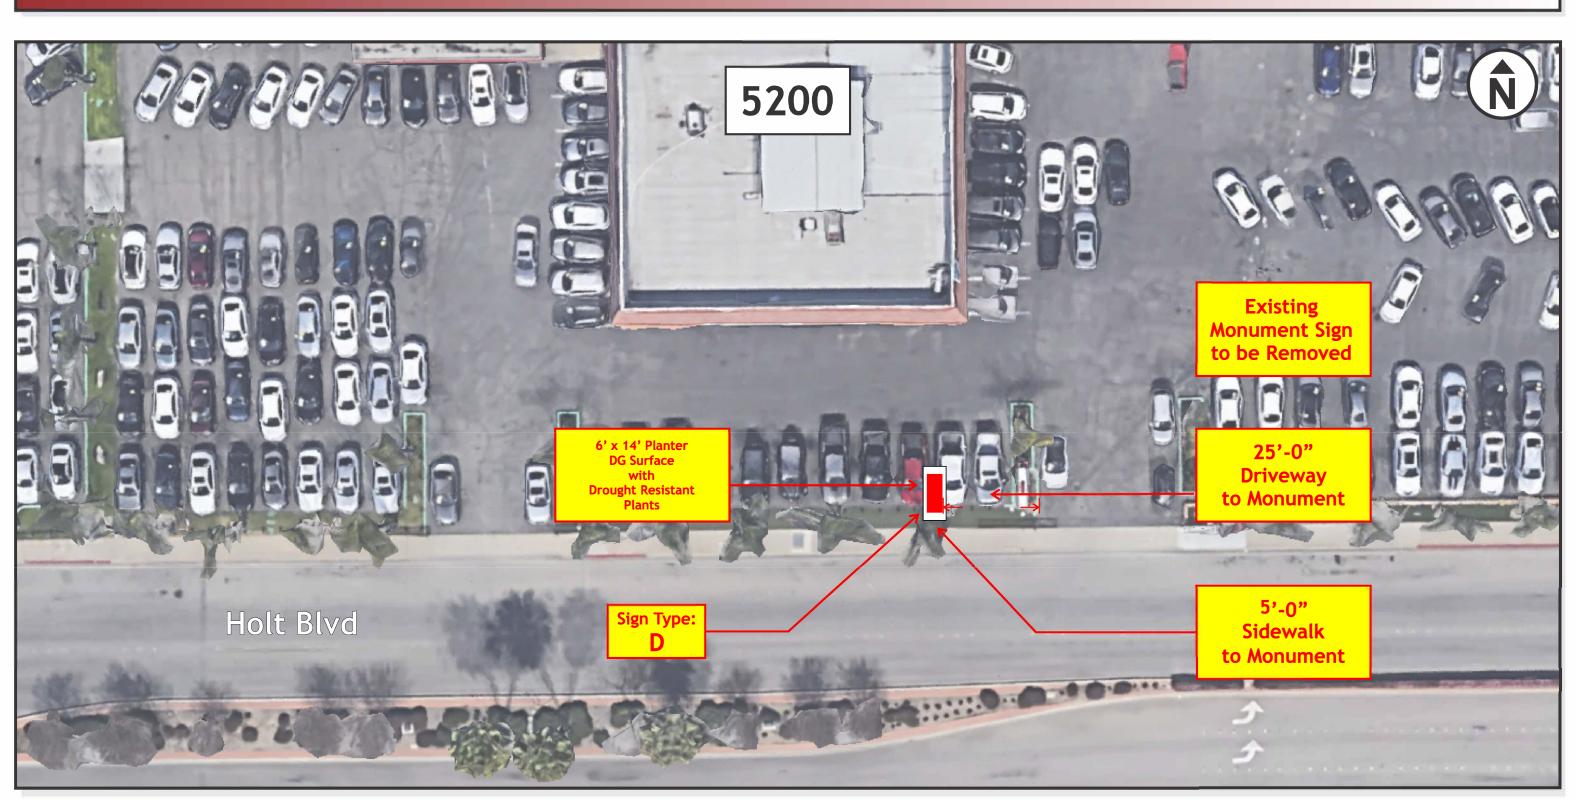

| al: | City Approval: | Page:   |
|-----|----------------|---------|
|     |                | 02   06 |

Scale 1:300

Scale 1:300

| EAGLE SIGNS                                                                                                                | Date:<br>5.26.21      | Project:<br>West Coast Auto | Project Address:<br>5180-5200 Holt Blvd<br>Montclair, CA 91763 | Customer Approval: | Landlord Approval: | City Approval: | Page:   |
|----------------------------------------------------------------------------------------------------------------------------|-----------------------|-----------------------------|----------------------------------------------------------------|--------------------|--------------------|----------------|---------|
| 1028 EAST ACACIA STREET   ONTARIO, CA 91761<br>PHONE: 909.923.3034   FAX: 909.923.3043<br>EAGLESIGNS.NET   LICENSE 1019394 | Drawn By:<br>C. Smith |                             |                                                                |                    |                    |                | 03   06 |

Existing Monument Sign to be Removed

This is an original unpublished drawing created by Eagle Signs. It is submitted for your personal use in conjunction with a project being planned for you by Eagle Signs, and shall not be reproduced, used by or disclosed to any firm or corporation for any purpose whatsoever without written permission.