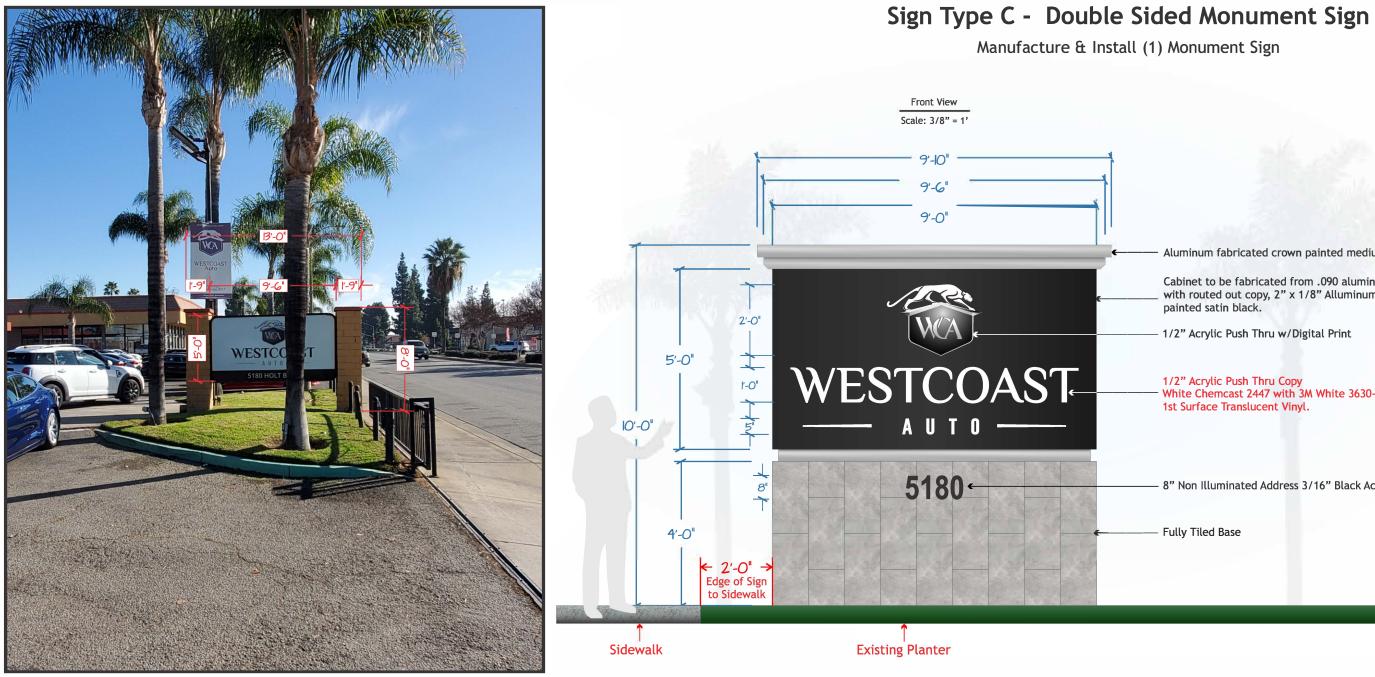

## Sign Type C Monument Placement Plan

 Date:
 Date:
 Project:
 Project Address:
 Customer Approval:
 Landlord Approval

 1028 EAST ACACIA STREET | ONTARIO, CA 91761
 Drawn By:
 West Coast Auto
 5180-5200 Holt Blvd
 Hontclair, CA 91763
 Landlord Approval

| al: | City Approval: | Page:   |
|-----|----------------|---------|
|     |                | 02   06 |

Scale 1:300

Scale 1:300

| EAGLE SIGNS                                                                                                                | Date:<br>5.26.21      | Project:<br>West Coast Auto | Project Address:<br>5180-5200 Holt Blvd<br>Montclair, CA 91763 | Customer Approval: | Landlord Approval: | City Approval: | Page:   |
|----------------------------------------------------------------------------------------------------------------------------|-----------------------|-----------------------------|----------------------------------------------------------------|--------------------|--------------------|----------------|---------|
| 1028 EAST ACACIA STREET   ONTARIO, CA 91761<br>PHONE: 909.923.3034   FAX: 909.923.3043<br>EAGLESIGNS.NET   LICENSE 1019394 | Drawn By:<br>C. Smith |                             |                                                                |                    |                    |                | 03   06 |

Existing Monument Sign to be Removed

This is an original unpublished drawing created by Eagle Signs. It is submitted for your personal use in conjunction with a project being planned for you by Eagle Signs, and shall not be reproduced, used by or disclosed to any firm or corporation for any purpose whatsoever without written permission.