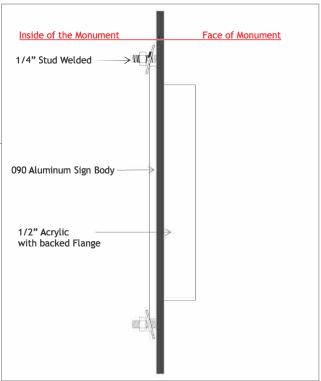

Aluminum fabricated crown painted medium silver.

Cabinet to be fabricated from .090 aluminum with routed out copy, 2" x 1/8" Alluminum Sq Tube painted satin black.

1/2" Acrylic Push Thru w/Digital Print

1/2" Acrylic Push Thru Copy White Chemcast 2447 with 3M White 3630-20 1st Surface Translucent Vinyl.

8" Non Illuminated Address 3/16" Black Acrylic

Fully Tiled Base

| 6 |
|---|
| ) |