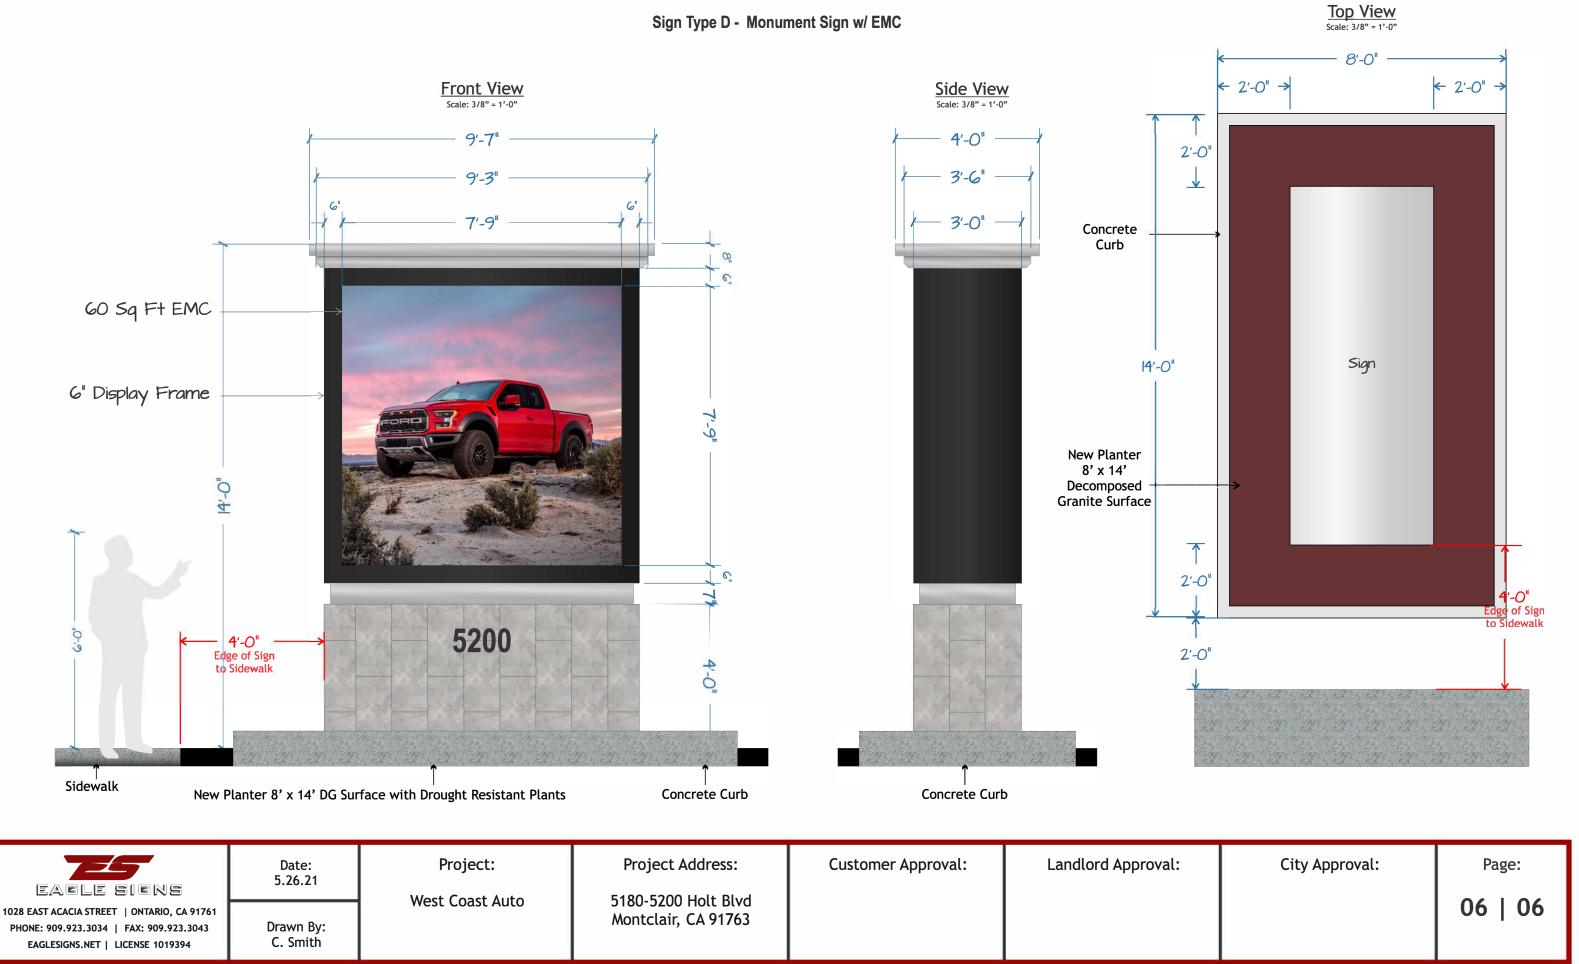

## Sign Type C Monument Placement Plan

 Date:
 Date:
 Project:
 Project Address:
 Customer Approval:
 Landlord Approval

 1028 EAST ACACIA STREET | ONTARIO, CA 91761
 Drawn By:
 West Coast Auto
 5180-5200 Holt Blvd
 Hontclair, CA 91763
 Landlord Approval