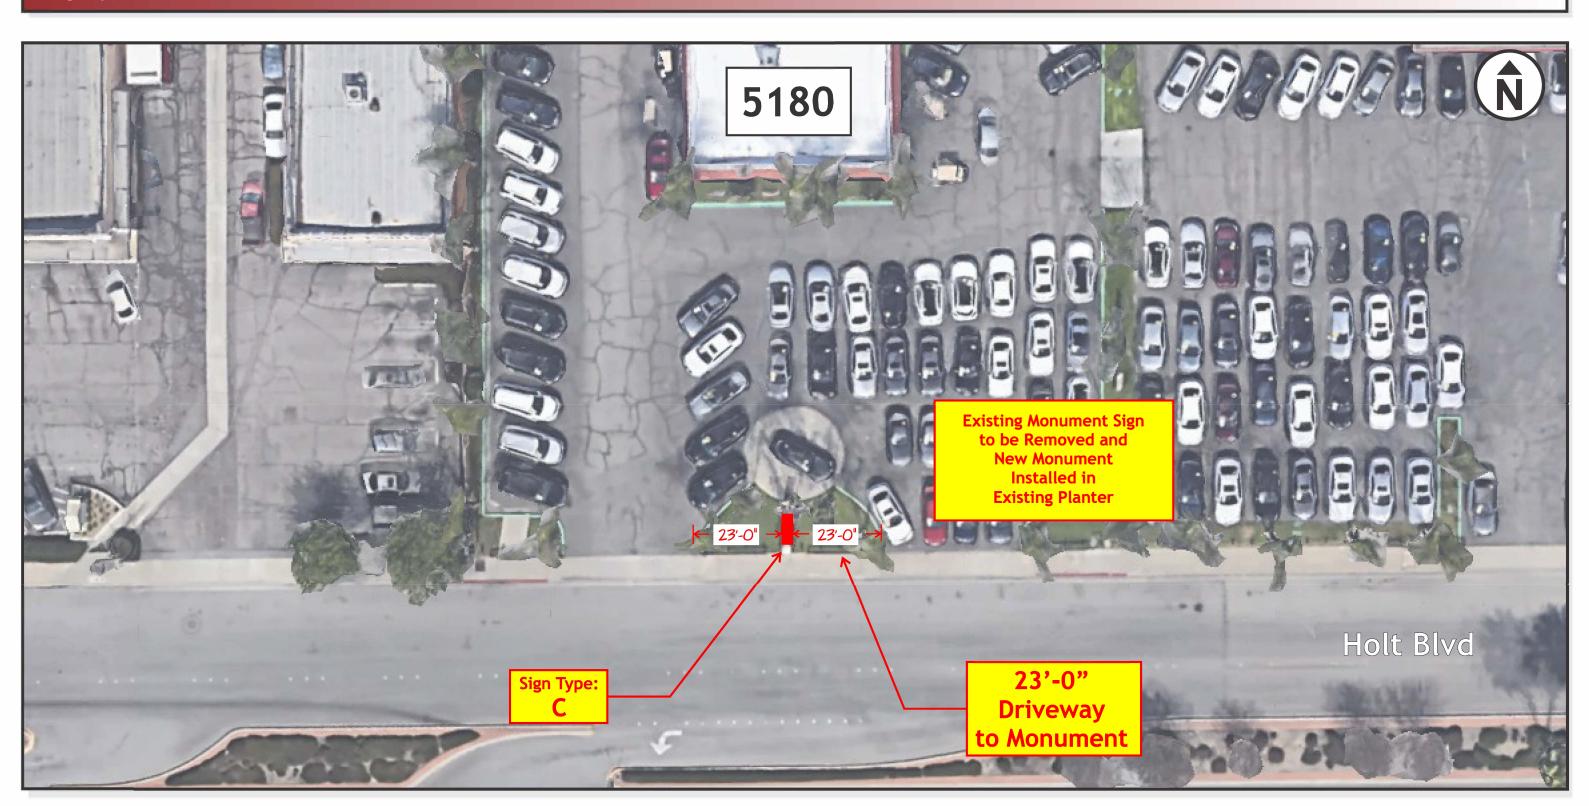

## Sign Type C Monument Placement Plan

 Date:
 Date:
 Project:
 Project Address:
 Customer Approval:
 Landlord Approval

 1028 EAST ACACIA STREET | ONTARIO, CA 91761
 Drawn By:
 West Coast Auto
 5180-5200 Holt Blvd
 Hontclair, CA 91763
 Landlord Approval

| al: | City Approval: | Page:   |
|-----|----------------|---------|
|     |                | 02   06 |

Scale 1:300

Scale 1:300

| EAGLE SIGNS                                                                                                                | Date:<br>5.26.21      | Project:<br>West Coast Auto | Project Address:<br>5180-5200 Holt Blvd<br>Montclair, CA 91763 | Customer Approval: | Landlord Approval: | City Approval: | Page:   |
|----------------------------------------------------------------------------------------------------------------------------|-----------------------|-----------------------------|----------------------------------------------------------------|--------------------|--------------------|----------------|---------|
| 1028 EAST ACACIA STREET   ONTARIO, CA 91761<br>PHONE: 909.923.3034   FAX: 909.923.3043<br>EAGLESIGNS.NET   LICENSE 1019394 | Drawn By:<br>C. Smith |                             |                                                                |                    |                    |                | 03   06 |