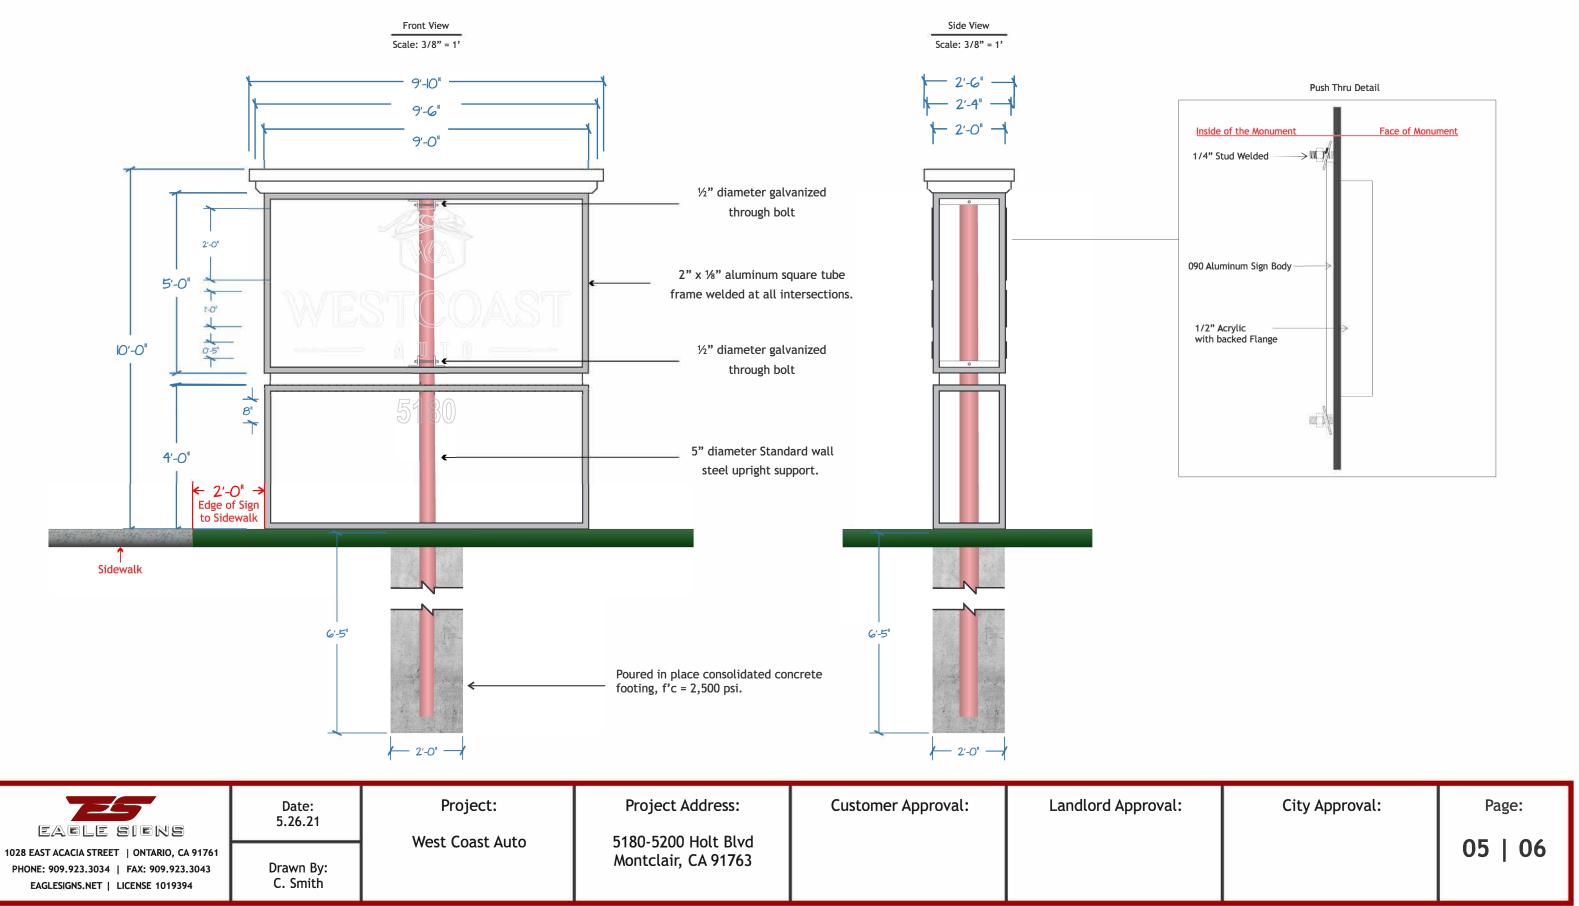

|   | 5   | ide ' | View | /    |   |
|---|-----|-------|------|------|---|
|   | Sca | le: 3 | /8"  | = 1' |   |
|   |     |       |      |      |   |
| ┝ |     | 2'-   | 6"   |      | 1 |
| h |     | 2'-   | 4"   | -    |   |
| , | -   | 2'-   | 0"   | 4    |   |

Aluminum fabricated crown painted medium silver.

Cabinet to be fabricated from .090 aluminum with routed out copy, 2" x 1/8" Alluminum Sq Tube painted satin black.

1/2" Acrylic Push Thru w/Digital Print

1/2" Acrylic Push Thru Copy White Chemcast 2447 with 3M White 3630-20 1st Surface Translucent Vinyl.

8" Non Illuminated Address 3/16" Black Acrylic

Fully Tiled Base

| 6 |
|---|
| ) |

## Sign Type C - Structural View

Manufacture & Install (1) Monument Sign

This is an original unpublished drawing created by Eagle Signs. It is submitted for your personal use in conjunction with a project being planned for you by Eagle Signs, and shall not be reproduced, used by or disclosed to any firm or corporation for any purpose whatsoever without written permission.