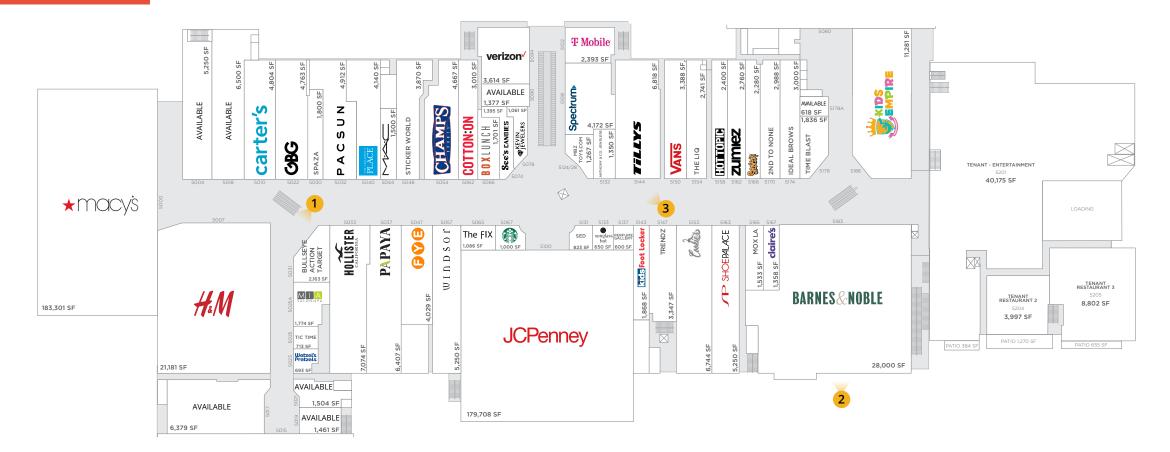

Inland Empire."<sup>1</sup>

– abc7 News



# New Digital Marketing Opportunities

#### New 95' Tall Digital Pylon

Montclair Place's new highly-visible, double-sided digital pylon is located adjacent to the I-10 Freeway, one of the busiest interstates on the West Coast, and viewed by more than 274,000 drivers per day.

#### **Mall Digital Directories & Advertising Panels**

Montclair Place added interactive digital directories in high-traffic areas of the center to assist guests with locating businesses.

The opposite side of each directory features a full-video capable advertising panel to engage guests and communicate messaging about different stores and new products.

<sup>1)</sup> https://abc7.com/inland-empire-shopping-center-montclair-place-plaza-concert-venue/4205363/

# LEVEL 1

















### **For Leasing Opportunities Contact:**

Laci Jackson Ravina

Vice President, Leasing

Phone: 510.350.3130

ljacksonravina@cimgroup.com

Lic # 02091088

Sadé Holz

Director, Leasing

Phone: 310.963.6347 sholz@cimgroup.com

Lic # 01962244



## Creating Value. Enhancing Communities.

CIM is a community-focused real estate and infrastructure owner, operator, lender and developer. Utilizing our in-house expertise, we strive to create value through each project, ultimately benefiting communities across the Americas.

www.cimgroup.com