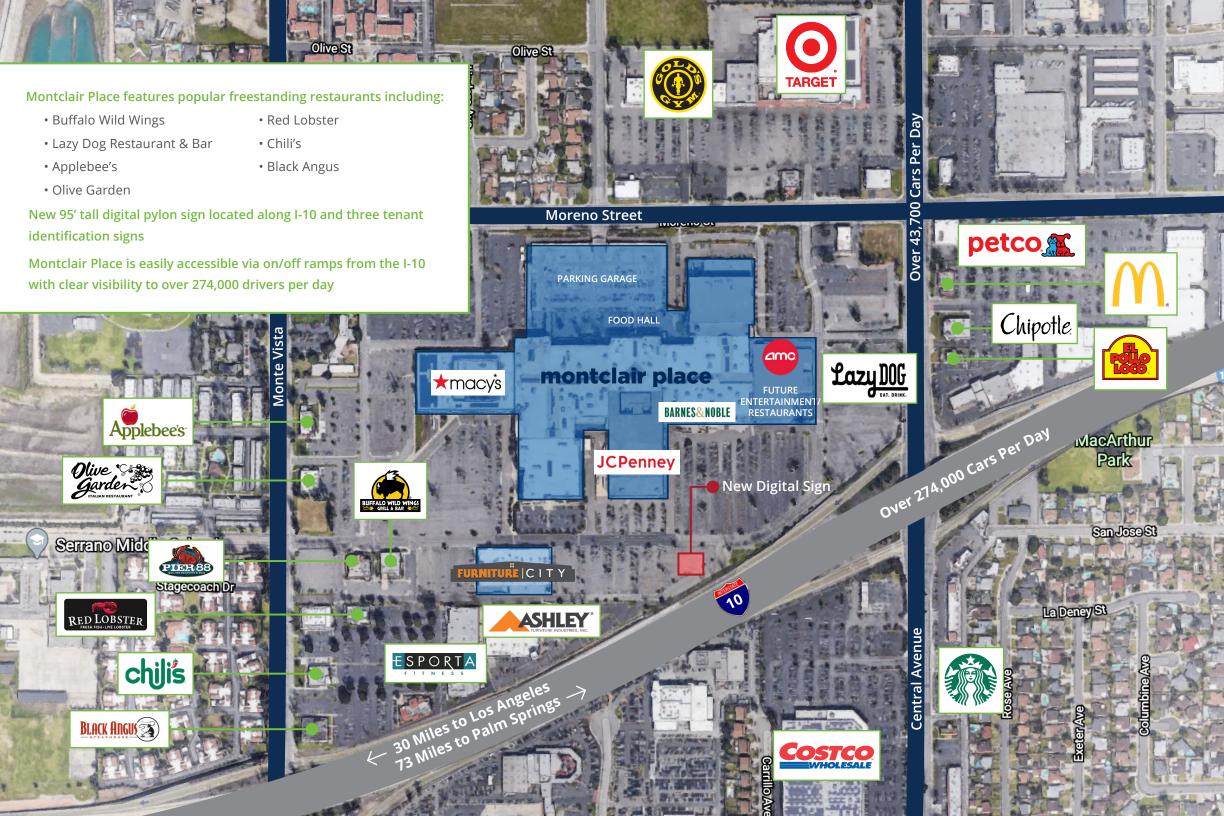

## Location Highlights

- Situated at the heart of Montclair, California, and minutes away from Claremont, Ontario and Pomona
- High-profile location on Moreno Street between Monte Vista Avenue and Central Avenue
- Prime location on Interstate 10 with clear visibility to over 274,000 drivers per day
- Convenient access to Interstate 10, Interstate 210 and Interstate 15
- Adjacent to major retail anchors such as Target, Costco, Walmart, Best Buy and Home Depot
- Walking distance to the Metrolink Station and upcoming Gold Line Station
- A block away from Gold's Gym and LA Fitness
- 15 colleges within a 15-minute drive including: (110,000 combined student enrollment)
  - Claremont Colleges
  - Harvey Mudd College
  - Pomona Collage
  - Claremont Graduate University
  - California State Polytechnic University
  - University of Laverne