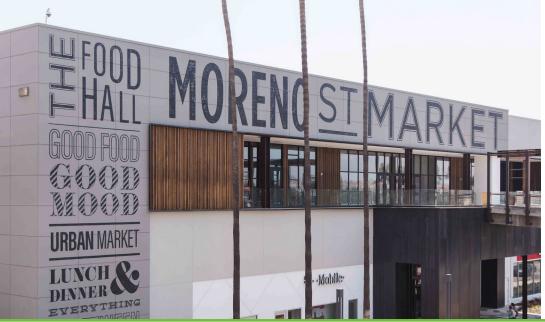

A nine-unit Food Hall along Moreno Street featuring a blend of cuisines

### New Features

- The upper level features a 55,000-square-foot AMC Dine-in Theatre and IMAX 3D Theatre featuring 12 viewing auditoriums and serving handcrafted food, specialty drinks, and premium seating.
- A 11,000-square-foot Kids Empire indoor playground is designed for kids to explore.
- The Canyon is a 17,500-square-foot live music and family entertainment venue with a full-service restaurant.
- A nine-unit Food Hall along Moreno Street featuring a vibrant blend of American,
   Chinese, Mediterranean, Hawaiian and Mexican cuisines. Offerings include Boba World, Noodle World, Oli's Tacos, Pokeway, WinWings and Don Fuegos Chicken.
- The 8,425-square-foot Lazy Dog Restaurant & Bar is a highly-visible free-standing restaurant along Central Avenue.
- New pylon signage along Interstate 10.
- A ground floor glass box retail space in the entertainment wing offers spectacular visibility.
- New escalators and contemporary furniture for a modern appeal.