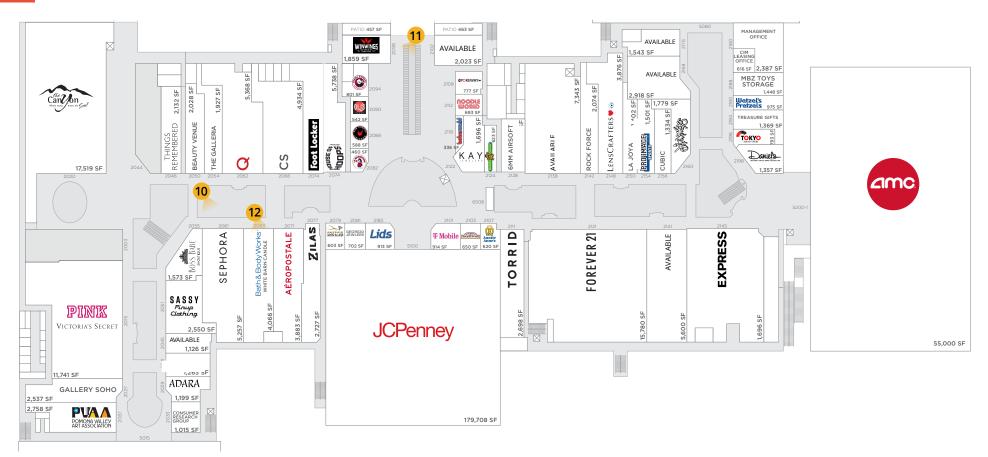

Empire."<sup>1</sup>

– abc7 News



# New Digital Marketing Opportunities

#### New 95' Tall Digital Pylon

Montclair Place's new highly-visible, double-sided digital pylon is located adjacent to the I-10 Freeway, one of the busiest interstates on the West Coast, and viewed by more than 274,000 drivers per day.

#### **Mall Digital Directories & Advertising Panels**

Montclair Place added interactive digital directories in high-traffic areas of the center to assist guests with locating businesses.

The opposite side of each directory features a full-video capable advertising panel to engage guests and communicate messaging about different stores and new products.

<sup>1)</sup> https://abc7.com/inland-empire-shopping-center-montclair-place-plaza-concert-venue/4205363/

# LEVEL 1

















### **For Leasing Opportunities Contact:**

Laci Jackson Ravina

Vice President, Leasing

Phone: 510.350.3130

ljacksonravina@cimgroup.com

Lic # 02091088

Sadé Holz

Director, Leasing

Phone: 310.963.6347 sholz@cimgroup.com

Lic # 01962244



## Creating Value. Enhancing Communities.

CIM is a community-focused real estate and infrastructure owner, operator, lender and developer. Utilizing our in-house expertise, we strive to create value through each project, ultimately benefiting communities across the Americas.

www.cimgroup.com