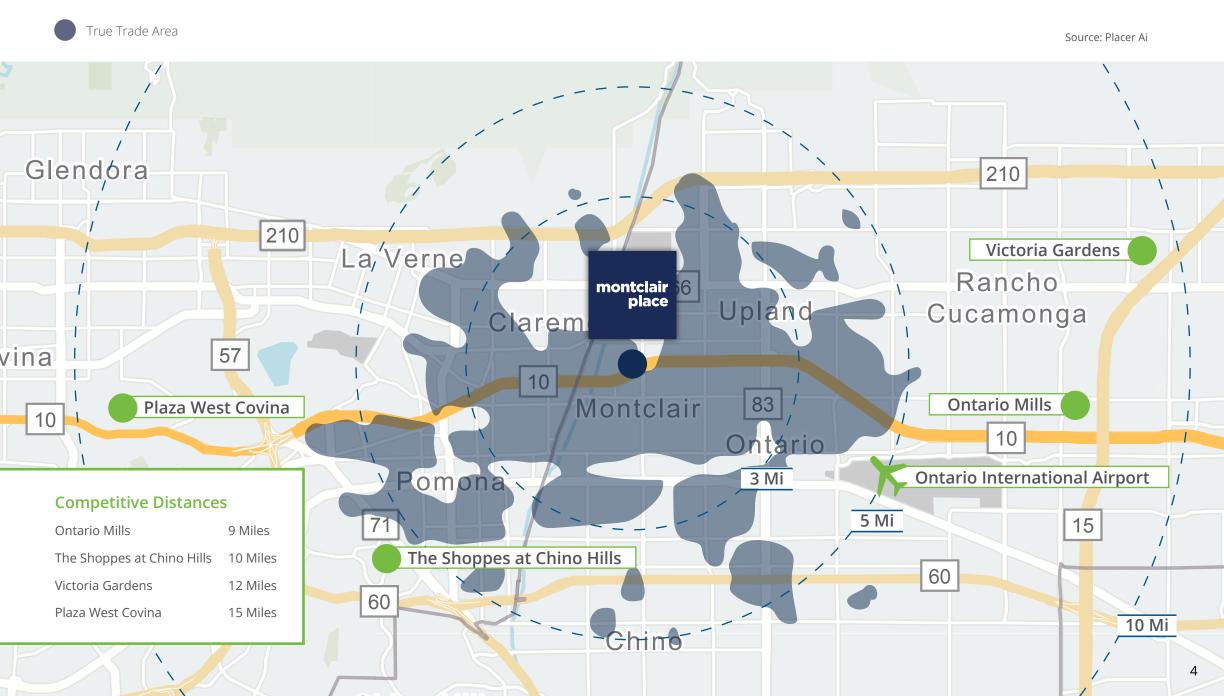

## A Look at the True Trade Area

True Trade Area (TTA) uses mobile phone location data to determine a property's precise trade area by weighing actual contribution of visitors to the property. By calculating the volume of traffic coming to the property, TTA provides a more accurate analysis of your target audience. The current map depicts a traffic volume of 50% which is equivalent to a 5-mile radius