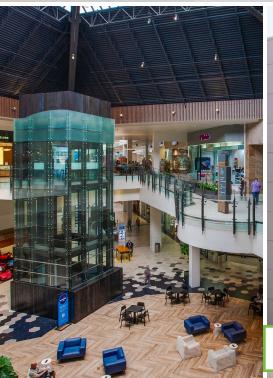

### New Features

- The upper level features a 55,000-square-foot AMC Dine-in Theatre and IMAX 3D Theatre featuring 12 viewing auditoriums and serving handcrafted food, specialty drinks, and premium seating.
- A 11,000-square-foot Kids Empire indoor playground is designed for kids to explore.
- The Canyon is a 17,500-square-foot live music and family entertainment venue with a full-service restaurant.
- A nine-unit Food Hall along Moreno Street featuring a vibrant blend of American,
   Chinese, Mediterranean, Hawaiian and Mexican cuisines. Offerings include Boba World, Noodle World, Oli's Tacos, Pokeway, WinWings and Don Fuegos Chicken.
- The 8,425-square-foot Lazy Dog Restaurant & Bar is a highly-visible free-standing restaurant along Central Avenue.
- New pylon signage along Interstate 10.
- A ground floor glass box retail space in the entertainment wing offers spectacular visibility.
- New escalators and contemporary furniture for a modern appeal.