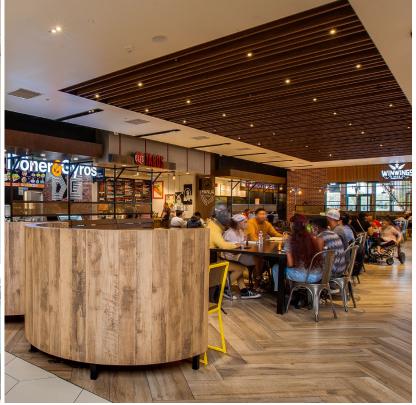

A nine-unit Food Hall along Moreno Street featuring a blend of cuisines

### New Features

- The upper level features a 55,000-square-foot AMC Dine-in Theatre and IMAX 3D Theatre featuring 12 viewing auditoriums and serving handcrafted food, specialty drinks, and premium seating.
- A 11,000-square-foot Kids Empire indoor playground is designed for kids to explore.
- The Canyon is a 17,500-square-foot live music and family entertainment venue with a full-service restaurant.
- A nine-unit Food Hall along Moreno Street featuring a vibrant blend of American,
   Chinese, Mediterranean, Hawaiian and Mexican cuisines. Offerings include Boba World, Noodle World, Oli's Tacos, Pokeway, WinWings and Don Fuegos Chicken.
- The 8,425-square-foot Lazy Dog Restaurant & Bar is a highly-visible free-standing restaurant along Central Avenue.
- New pylon signage along Interstate 10.
- A ground floor glass box retail space in the entertainment wing offers spectacular visibility.
- New escalators and contemporary furniture for a modern appeal.