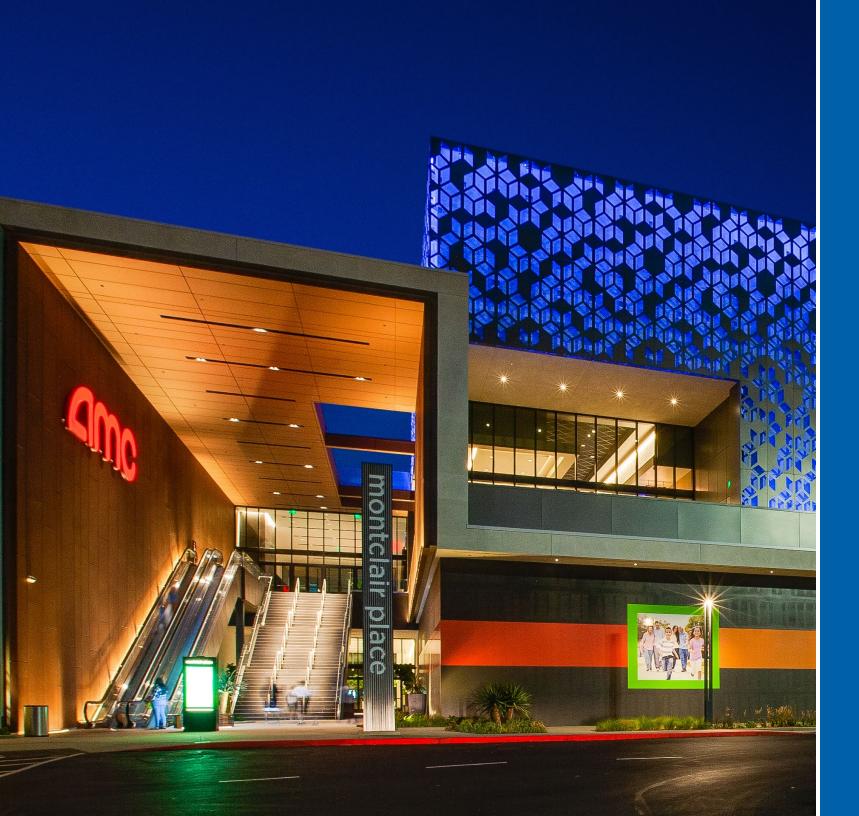

### New Features

- The upper level features a 55,000-square-foot AMC Dine-in Theatre and IMAX 3D Theatre featuring 12 viewing auditoriums and serving handcrafted food, specialty drinks, and premium seating.
- A 11,000-square-foot Kids Empire indoor playground is designed for kids to explore.
- The Canyon is a 17,500-square-foot live music and family entertainment venue with a full-service restaurant.
- A nine-unit Food Hall along Moreno Street featuring a vibrant blend of American,
   Chinese, Mediterranean, Hawaiian and Mexican cuisines. Offerings include Boba World, Noodle World, Oli's Tacos, Pokeway, WinWings and Don Fuegos Chicken.
- The 8,425-square-foot Lazy Dog Restaurant & Bar is a highly-visible free-standing restaurant along Central Avenue.
- New pylon signage along Interstate 10.
- A ground floor glass box retail space in the entertainment wing offers spectacular visibility.
- New escalators and contemporary furniture for a modern appeal.

## Location Highlights

- Situated at the heart of Montclair, California, and minutes away from Claremont, Ontario and Pomona
- High-profile location on Moreno Street between Monte Vista Avenue and Central Avenue
- Prime location on Interstate 10 with clear visibility to over 274,000 drivers per day
- Convenient access to Interstate 10, Interstate 210 and Interstate 15
- Adjacent to major retail anchors such as Target, Costco, Walmart, Best Buy and Home Depot
- Walking distance to the Metrolink Station and upcoming Gold Line Station
- A block away from Gold's Gym and LA Fitness
- 15 colleges within a 15-minute drive including: (110,000 combined student enrollment)
  - Claremont Colleges
  - Harvey Mudd College
  - Pomona Collage
  - Claremont Graduate University
  - California State Polytechnic University
  - University of Laverne