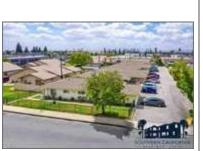

#### 5510 Brooks St

Montclair, CA 91763

Building Type: Class C Warehouse
Space Avail: 8,194 SF

Building Status: Built 1989

Building Size: 8,194 SF

Building Size: 8,194 SF

Land Area: 0.30 AC

Space Avail: 8,194 SF

Max Contig: 8,194 SF

Smallest Space: 8,194 SF

Rent/SF/mo: For Sale Only

Stories: 1 % Leased: 100%

Expenses: 2021 Tax @ \$1.59/sf

Parking: 16 Surface Spaces are available; Ratio of 1.95/1,000

SF

For Sale: For Sale - Active

Sales Company: Lee & Associates Commercial Real Estate Services: Trent Howland (909) 373-

2716

Landlord Rep: Company information unavailable at this time