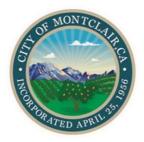

#### 10720 Ada Ave

Corner of State Ave. & Ada

Ave.

Montclair, CA 91763

San Bernardino County

Building Type: Class B Warehouse

Building Status: **Built 1983**Building Size: **8,649 SF**Land Area: **0.57 AC** 

Stories: 1

Expenses: 2021 Tax @ \$2.08/sf

Parking: 14 Surface Spaces are available; Ratio of 1.62/1,000

Space Avail: 8,649 SF

Max Contig: 8,649 SF Smallest Space: 8,649 SF

Rent/SF/mo: \$1.83/+util

% Leased: 0%

SF

For Sale: For Sale - Active

Sales Company: Harvest Realty Development: Baynet Jiao (949) 281-9159

Landlord Rep: Harvest Realty Development / Baynet Jiao (949) 281-9159 -- 8,649 SF /432 ofc

(8,649 SF)