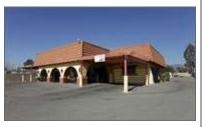

#### 9405 Monte Vista Ave - Montclair Entertainment Plaza

Building Type: Retail/Restaurant Montclair, CA 91763 Space Avail: 5.318 SF (Neighborhood Ctr) Max Contig: 5,318 SF San Bernardino County

Building Status: Built 1981 Smallest Space: 5,318 SF Building Size: 7,878 SF Rent/SF/mo: For Sale Only

Land Area: 0.47 AC % Leased: 100%

Stories: 1

Expenses: 2021 Tax @ \$3.05/sf

Parking: 70 Surface Spaces are available; Ratio of

29.17/1,000 SF

For Sale: For Sale at \$4,950,000 (\$628.33/SF) - Active

Sales Company: Bee Investment, Inc.: Young Park (213) 215-6163