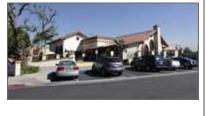

#### 10805 Ramona Ave - Tommy's Express Car Wash

Montclair, CA 91763 Building Type: Specialty/Car Wash Space Avail: 0 SF Building Status: Built 2019 Max Contig: 0 SF

San Bernardino County Building Size: 4,000 SF Smallest Space: -

> Land Area: 0.88 AC Rent/SF/mo: For Sale Only

Stories: 2 % Leased: 100%

Expenses: 2021 Tax @ \$7.34/sf

Parking: 20 Surface Spaces are available; Ratio of 5.00/1,000

For Sale: For Sale at \$8,750,000 (\$2,187.50/SF) - Active

Sales Company: DRJ Consulting: Doug Jannett (541) 660-3108 Landlord Rep: Company information unavailable at this time