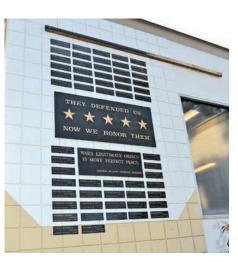

## CITY OF MONTCLAIR VETERAN'S MEMORIAL WALL

## **Honoring Those Who Served**

Application and payment is due **February 24**, **2023** 

Cost is \$375 per veterans' bronze plaque, with checks made payable to City of Montclair

To honor Montclair veterans the Community Activities Commission will be accepting new submissions for plaques on its Veteran's Memorial Wall. The new plaques will be dedicated on Memorial Day, May 29, 2023. The wall, located in the Memorial Garden adjacent to City Hall, pays tribute to individual Montclair veterans from all branches of services who are deceased and remains as an ongoing dedication to those who served our country during any war or peacetime.