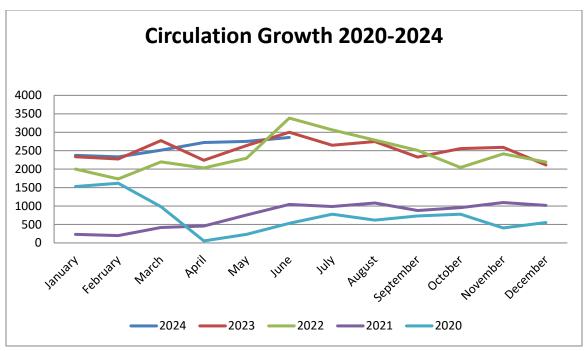

|  |  |  |

|                                                                 | # of Programs | Views/<br>Attendance |
|-----------------------------------------------------------------|---------------|----------------------|
| Recorded Programs                                               | 0             | 0                    |
| <b>Total</b> On-Demand Views of Live Progr<br>Recorded Programs | 0             |                      |

|                                                                                         | Programs | Attendance |
|-----------------------------------------------------------------------------------------|----------|------------|
| Self-directed/Passive Activities<br>(activity that does not meet program<br>definition) | 11       | 85         |



\* As of 06/30/2024



\* As of 06/30/2024



\* As of 06/30/2024



\* As of 06/30/2024



## City of Munford, Tennessee

1397 Munford Avenue Munford, TN 38058 City Hall (901) 837-0171 www.munford.com Dwayne Cole, Mayor

July 22, 2024

Celebrate Independence 2024, held on July 3, was a wonderful success! The downtown area was abuzz with activities, businesses were open later, food trucks sold out of food, and the fireworks were phenomenal! As always, the Celebrate Munford Committee did a fantastic job of coordinating all the events and activities with various organizations and city departments. I want to personally thank Celebrate Chairman Cynthia Zickafoose for her leadership and committee members for their commitment in making Celebrate Independence the biggest and best ever!

The Mun