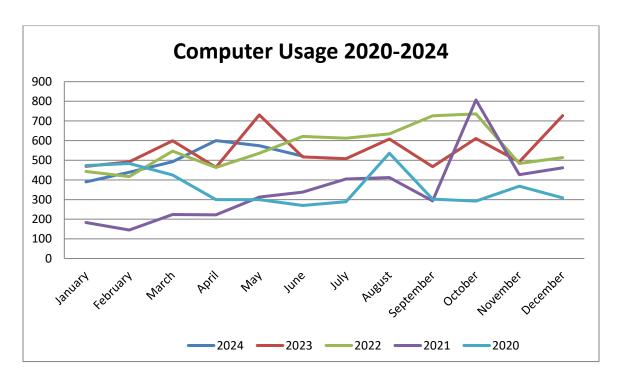

| # of Programs | Views/<br>Attendance |
|-----------------------------------------------------------------|---------------|----------------------|
| Recorded Programs                                               | 0             | 0                    |
| <b>Total</b> On-Demand Views of Live Progr<br>Recorded Programs | 0             |                      |

|                                                                                         | Programs | Attendance |
|-----------------------------------------------------------------------------------------|----------|------------|
| Self-directed/Passive Activities<br>(activity that does not meet program<br>definition) | 11       | 85         |



\* As of 06/30/2024



\* As of 06/30/2024



\* As of 06/30/2024



\* As of 06/30/2024



## City of Munford, Tennessee

1397 Munford Avenue Munford, TN 38058 City Hall (901) 837-0171 www.munford.com Dwayne Cole, Mayor

July 22, 2024

Celebrate Independence 2024, held on July 3, was a wonderful success! The downtown area was abuzz with activities, businesses were open later, food trucks sold out of food, and the fireworks were phenomenal! As always, the Celebrate Munford Committee did a fantastic job of coordinating all the events and activities with various organizations and city departments. I want to personally thank Celebrate Chairman Cynthia Zickafoose for her leadership and committee members for their commitment in making Celebrate Independence the biggest and best ever!

The Munford Tipton County Memo