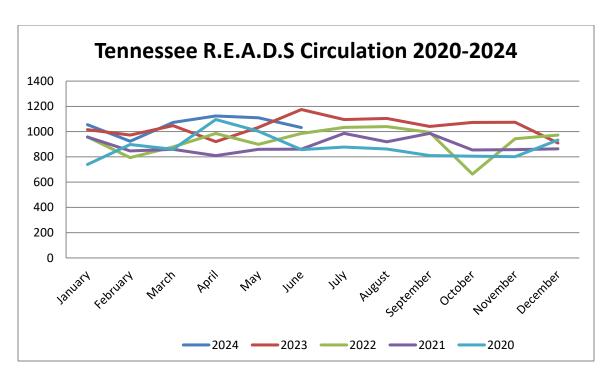

| # of Programs | Views/<br>Attendance |
|-----------------------------------------------------------------|---------------|----------------------|
| Recorded Programs                                               | 0             | 0                    |
| <b>Total</b> On-Demand Views of Live Progr<br>Recorded Programs | 0             |                      |

|                                                                                         | Programs | Attendance |
|-----------------------------------------------------------------------------------------|----------|------------|
| Self-directed/Passive Activities<br>(activity that does not meet program<br>definition) | 11       | 85         |



\* As of 06/30/2024



\* As of 06/30/2024



\* As of 06/30/2024



\* As of 06/30/2024



## City of Munford, Tennessee

1397 Munford Avenue Munford, TN 38058 City Hall (901) 837-0171 www.munford.com Dwayne Cole, Mayor

July 22, 2024

Celebrate Independence 2024, held on July 3, was a wonderful success! The downtown area was abuzz with activities, businesses were open later, food trucks sold out of food, and the fireworks were phenomenal! As always, the Celebrate Munford Committee did a fantastic job of coordinating all the events and activities with various organizations and city departments. I want to personally thank Celebrate Chairman Cynthia Zickafoose for her leadership and committee members for their commitment in making Celebrate Independence the biggest and best ever!

The Munford Tipton County Memorial Library was recent