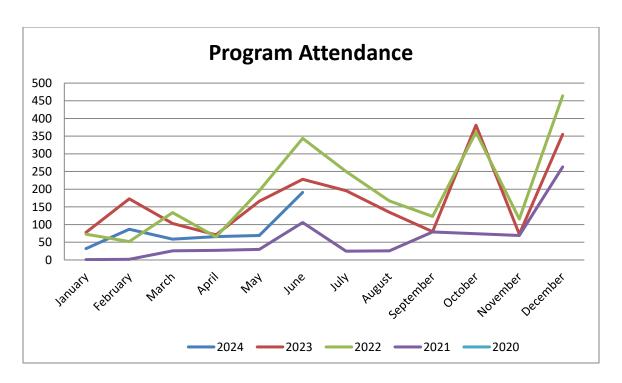

| # of Programs | Views/<br>Attendance |
|-----------------------------------------------------------------|---------------|----------------------|
| Recorded Programs                                               | 0             | 0                    |
| <b>Total</b> On-Demand Views of Live Progr<br>Recorded Programs | 0             |                      |

|                                                                                         | Programs | Attendance |
|-----------------------------------------------------------------------------------------|----------|------------|
| Self-directed/Passive Activities<br>(activity that does not meet program<br>definition) | 11       | 85         |



\* As of 06/30/2024



\* As of 06/30/2024



\* As of 06/30/2024



\* As of 06/30/2024



## City of Munford, Tennessee

1397 Munford Avenue Munford, TN 38058 City Hall (901) 837-0171 www.munford.com Dwayne Cole, Mayor

July 22, 2024

Celebrate Independence 2024, held on July 3, was a wonderful success! The downtown area was abuzz with activities, businesses were open later, food trucks sold out of food, and the fireworks were phenomenal! As always, the Celebrate Munford Committee did a fantastic job of coordinating all the events and activities with various organizations and city departments. I want to personally thank Celebrate Chairman Cynthia Zickafoose for her leadership and committee members for their commitment in making Celebrate Independence the biggest and best ever!

The Munford Tipton County Memorial Library was recently chosen as one of fou