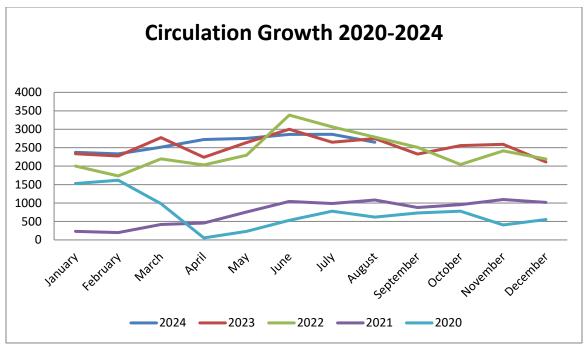

--------------------------------------|---------------|----------------------|
| Recorded Programs                                               | 0             | 0                    |
| <b>Total</b> On-Demand Views of Live Progr<br>Recorded Programs | 0             |                      |

Children's

0

0

Attendance/

Views

95

Total

0

0

0

Young Adult

0

0

# of Programs

15

Adult

0

Total of All In-Person and

Live Virtual Programs

|                                                                                         | Programs | Attendance |
|-----------------------------------------------------------------------------------------|----------|------------|
| Self-directed/Passive Activities<br>(activity that does not meet program<br>definition) | 4        | 80         |



\* As of 08/31/2024



\* As of 08/31/2024



\* As of 08/31/2024

#### ORDINANCE 2024-08-01

## AN ORDINANCE TO AMEND THE TEXT OF THE MUNFORD MUNICIPAL ZONING ORDINANCE BY REQUIRING DESIGN GUIDELINES FOR COMMERCIAL DEVELOPMENT

- WHEREAS, Sections 13-7-201 through 13-7-210 of the *Tennessee Code Annotated* empowered the City of Munford to enact the Munford Zoning Ordinance and Official Zoning Ordinance, and provide for its administration and enforcement; and,
- WHEREAS, the Board of Mayor and Aldermen deems it necessary, for the purpose of promoting the health, safety, prosperity, morals, and general welfare of the City to amend the Municipal Zoning Ordinance; and,
- WHEREAS, the Munford Planning Commission has reviewed said proposed zoning amendment pursuant to Sections 13-7-203 and 13