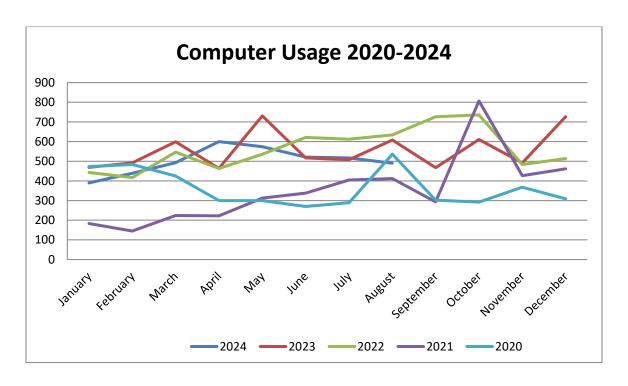

---------------|---------------|----------------------|
| Recorded Programs                                               | 0             | 0                    |
| <b>Total</b> On-Demand Views of Live Progr<br>Recorded Programs | 0             |                      |

Children's

0

0

Attendance/

Views

95

Total

0

0

0

Young Adult

0

0

# of Programs

15

Adult

0

Total of All In-Person and

Live Virtual Programs

|                                                                                         | Programs | Attendance |
|-----------------------------------------------------------------------------------------|----------|------------|
| Self-directed/Passive Activities<br>(activity that does not meet program<br>definition) | 4        | 80         |



\* As of 08/31/2024



\* As of 08/31/2024



\* As of 08/31/2024

#### ORDINANCE 2024-08-01

## AN ORDINANCE TO AMEND THE TEXT OF THE MUNFORD MUNICIPAL ZONING ORDINANCE BY REQUIRING DESIGN GUIDELINES FOR COMMERCIAL DEVELOPMENT

- WHEREAS, Sections 13-7-201 through 13-7-210 of the *Tennessee Code Annotated* empowered the City of Munford to enact the Munford Zoning Ordinance and Official Zoning Ordinance, and provide for its administration and enforcement; and,
- WHEREAS, the Board of Mayor and Aldermen deems it necessary, for the purpose of promoting the health, safety, prosperity, morals, and general welfare of the City to amend the Municipal Zoning Ordinance; and,
- WHEREAS, the Munford Planning Commission has reviewed said proposed zoning amendment pursuant to Sections 13-7-203 and 13-7-204 of the *Tennesse