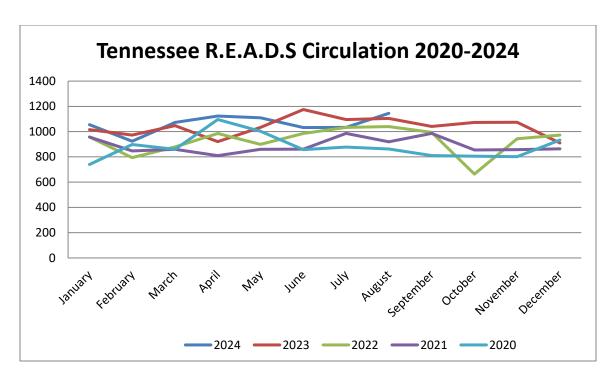

--------|----------------------|
| Recorded Programs                                               | 0             | 0                    |
| <b>Total</b> On-Demand Views of Live Progr<br>Recorded Programs | 0             |                      |

Children's

0

0

Attendance/

Views

95

Total

0

0

0

Young Adult

0

0

# of Programs

15

Adult

0

Total of All In-Person and

Live Virtual Programs

|                                                                                         | Programs | Attendance |
|-----------------------------------------------------------------------------------------|----------|------------|
| Self-directed/Passive Activities<br>(activity that does not meet program<br>definition) | 4        | 80         |



\* As of 08/31/2024



\* As of 08/31/2024



\* As of 08/31/2024

#### ORDINANCE 2024-08-01

## AN ORDINANCE TO AMEND THE TEXT OF THE MUNFORD MUNICIPAL ZONING ORDINANCE BY REQUIRING DESIGN GUIDELINES FOR COMMERCIAL DEVELOPMENT

- WHEREAS, Sections 13-7-201 through 13-7-210 of the *Tennessee Code Annotated* empowered the City of Munford to enact the Munford Zoning Ordinance and Official Zoning Ordinance, and provide for its administration and enforcement; and,
- WHEREAS, the Board of Mayor and Aldermen deems it necessary, for the purpose of promoting the health, safety, prosperity, morals, and general welfare of the City to amend the Municipal Zoning Ordinance; and,
- WHEREAS, the Munford Planning Commission has reviewed said proposed zoning amendment pursuant to Sections 13-7-203 and 13-7-204 of the *Tennessee Code Annotated* and r