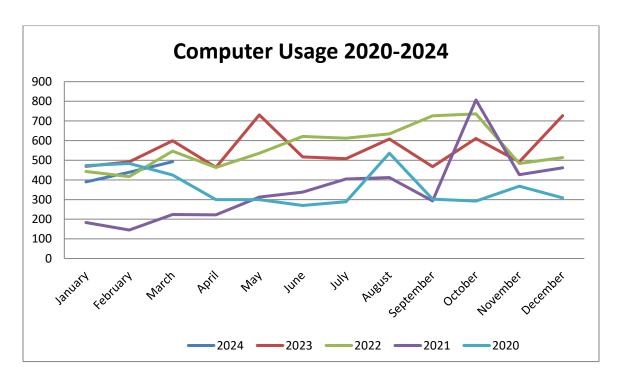

| # of Programs | Views/<br>Attendance |
|-----------------------------------------------------------------|---------------|----------------------|
| Recorded Programs                                               | 0             | 0                    |
| <b>Total</b> On-Demand Views of Live Progr<br>Recorded Programs | 0             |                      |

|                                                                                         | Programs | Attendance |
|-----------------------------------------------------------------------------------------|----------|------------|
| Self-directed/Passive Activities<br>(activity that does not meet program<br>definition) | 6        | 91         |



\* As of 03/31/2024



\* As of 03/31/2024



\* As of 02/29/2024



### City of Munford, Tennessee

1397 Munford Avenue Munford, TN 38058 City Hall (901) 837-0171 www.munford.com Dwayne Cole, Mayor

Mayor's Report April 22, 2024

On Saturday night (April 20) our community gathered together to honor the memory of Joseph "Rusty" McKinney at Dr. Sid Witherington Stadium on the campus of Munford High School. He was a former MHS student, MHS Band member, Eagle Scout and Memphis Police Officer who was killed in the line of duty in Memphis. Many thanks to John Lombardo and all former band members, supporting law enforcement agencies and former Band Director Barry Trobaugh for coordinating this tribute. Our hearts go out to his family and loved ones in the time of their grief in the senseless death of Rusty. May God