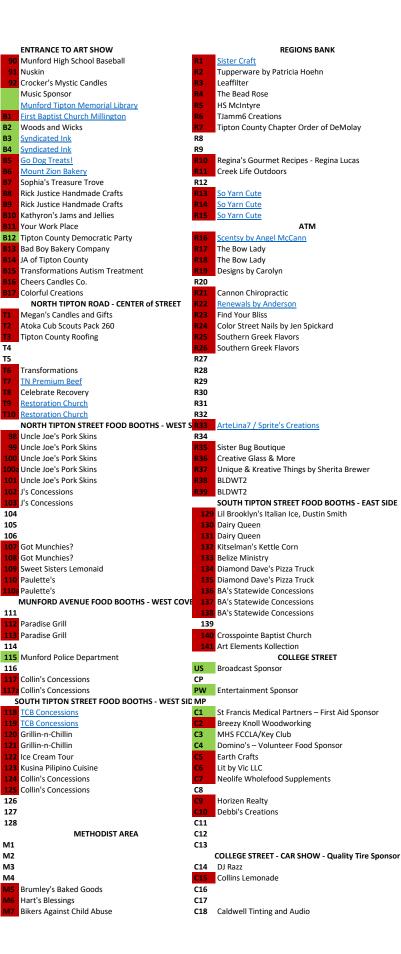

R2

B3

В4

т4

T5

104

105

106

111

114

116

126

127

128

M1

M2

M3

M4

Red Fern Boutique Red Fern Boutique 37 Little Daisee Mama Nick Sawall for TN District 8 MHS Deca Gracepoint Church 41 Valerie Cup Design Knight Heating & Air Knight Heating & Air MSC - Tipton CERT Team WALK-THRU J & J Magnetic Jewelry, Janie Moody CBD & Crochet Disabled American Veterans Auxiliary 47 On The Rag Designs On The Rag Designs Board-N-Social Board-N-Social Fancy Faces by Diane Fancy Faces by Diane MUNFORD AVENUE - NORTH SIDE CENTER Scentsy by Jessica McBroom Foxfire & Phoenix Candidate for Munford Alderman - Carl Robertson