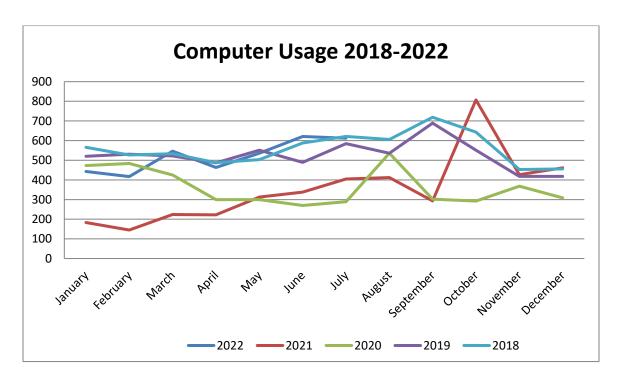

wers <14 yrs old | 1,154              |
| Total Borrowers                | 4,828              |

| Resource Sharing  |    |  |  |  |  |  |
|-------------------|----|--|--|--|--|--|
| ILL - Borrowed 62 |    |  |  |  |  |  |
| ILL - Loaned      | 42 |  |  |  |  |  |

| Live Virtual Programming       |   |  |  |  |  |
|--------------------------------|---|--|--|--|--|
| Live Virtual Programs          | 0 |  |  |  |  |
| Views of Live Virtual Programs | 0 |  |  |  |  |
| On-Demand Views                | 0 |  |  |  |  |

| Recorded Programming       |     |
|----------------------------|-----|
| Recorded Programs          | 2   |
| Views of Recorded Programs | 183 |

| TOTAL PROGRAMS           | 13  |
|--------------------------|-----|
| TOTAL PROGRAM ATTENDANCE | 433 |



\* As of 07/31/2022



\* As of 07/31/2022



\* As of 07/31/2022



#### City of Munford, Tennessee

1397 Munford Avenue Munford, TN 38058 City Hall (901) 837-0171 www.munford.com Dwayne Cole, Mayor

Mayor's Report August 22, 2022

Tipton County Schools began on August 2 with all the excitement of the new year. I am pleased to report that all three Munford schools had School Resource Officers on the first day. This is a cooperative effort between Tipton County Government, Tipton County School Superintendent Dr. John Combs, and the City of Munford. Our School Resource Officers (SRO) are Munford Elementary School - SRO Jason Byars, Munford Middle School - SRO Lance Willis, and Munford High School - SRO Chris Atkinson. These highly trained officers are on site daily to interact with and protect our children.

As