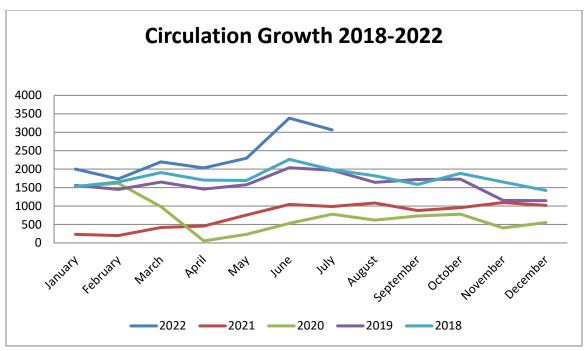

|
| Children Borrowers <14 yrs old | 1,154              |
| Total Borrowers                | 4,828              |

| Resource Sharing  |    |  |  |  |  |  |
|-------------------|----|--|--|--|--|--|
| ILL - Borrowed 62 |    |  |  |  |  |  |
| ILL - Loaned      | 42 |  |  |  |  |  |

| Live Virtual Programming       |   |  |  |  |  |
|--------------------------------|---|--|--|--|--|
| Live Virtual Programs          | 0 |  |  |  |  |
| Views of Live Virtual Programs | 0 |  |  |  |  |
| On-Demand Views                | 0 |  |  |  |  |

| Recorded Programming       |     |
|----------------------------|-----|
| Recorded Programs          | 2   |
| Views of Recorded Programs | 183 |

| TOTAL PROGRAMS           | 13  |
|--------------------------|-----|
| TOTAL PROGRAM ATTENDANCE | 433 |



\* As of 07/31/2022



\* As of 07/31/2022



\* As of 07/31/2022



#### City of Munford, Tennessee

1397 Munford Avenue Munford, TN 38058 City Hall (901) 837-0171 www.munford.com Dwayne Cole, Mayor

Mayor's Report August 22, 2022

Tipton County Schools began on August 2 with all the excitement of the new year. I am pleased to report that all three Munford schools had School Resource Officers on the first day. This is a cooperative effort between Tipton County Government, Tipton County School Superintendent Dr. John Combs, and the City of Munford. Our School Resource Officers (SRO) are Munford Elementary School - SRO Jason Byars, Munford Middle School - SRO Lance Willis, and Munford High School - SRO Chris Atkinson. These highly trained officers are on site daily to interact with and pr