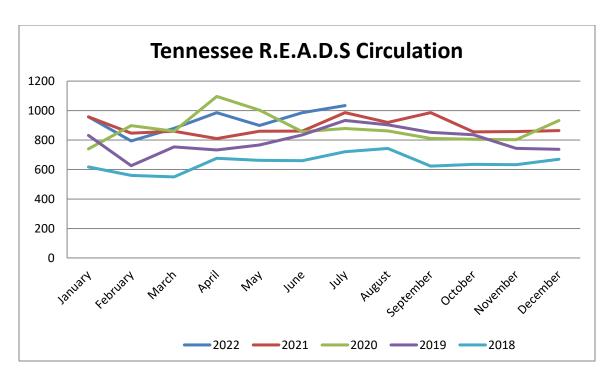

4              |
| Total Borrowers                | 4,828              |

| Resource Sharing  |    |  |  |  |  |  |
|-------------------|----|--|--|--|--|--|
| ILL - Borrowed 62 |    |  |  |  |  |  |
| ILL - Loaned      | 42 |  |  |  |  |  |

| Live Virtual Programming       |   |  |  |  |  |
|--------------------------------|---|--|--|--|--|
| Live Virtual Programs          | 0 |  |  |  |  |
| Views of Live Virtual Programs | 0 |  |  |  |  |
| On-Demand Views                | 0 |  |  |  |  |

| Recorded Programming       |     |
|----------------------------|-----|
| Recorded Programs          | 2   |
| Views of Recorded Programs | 183 |

| TOTAL PROGRAMS           | 13  |
|--------------------------|-----|
| TOTAL PROGRAM ATTENDANCE | 433 |



\* As of 07/31/2022



\* As of 07/31/2022



\* As of 07/31/2022



#### City of Munford, Tennessee

1397 Munford Avenue Munford, TN 38058 City Hall (901) 837-0171 www.munford.com Dwayne Cole, Mayor

Mayor's Report August 22, 2022

Tipton County Schools began on August 2 with all the excitement of the new year. I am pleased to report that all three Munford schools had School Resource Officers on the first day. This is a cooperative effort between Tipton County Government, Tipton County School Superintendent Dr. John Combs, and the City of Munford. Our School Resource Officers (SRO) are Munford Elementary School - SRO Jason Byars, Munford Middle School - SRO Lance Willis, and Munford High School - SRO Chris Atkinson. These highly trained officers are on site daily to interact with and protect our children.

As always traffic on the