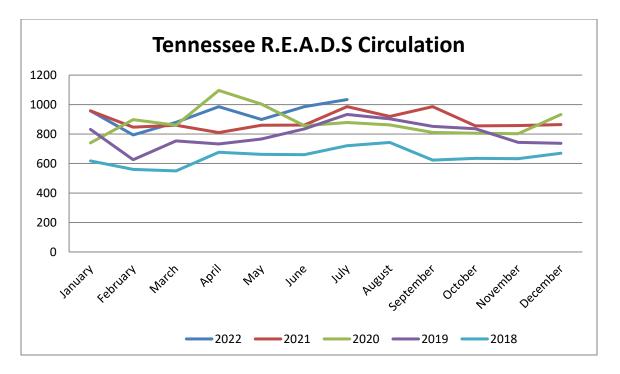

|

| Resource Sharing |    |  |  |  |  |  |  |  |
|------------------|----|--|--|--|--|--|--|--|
| ILL - Borrowed   | 62 |  |  |  |  |  |  |  |
| ILL - Loaned     | 42 |  |  |  |  |  |  |  |

| Live Virtual Programming       |   |  |  |  |  |
|--------------------------------|---|--|--|--|--|
| Live Virtual Programs          | 0 |  |  |  |  |
| Views of Live Virtual Programs | 0 |  |  |  |  |
| On-Demand Views                | 0 |  |  |  |  |

| Recorded Programming       |     |  |  |  |  |
|----------------------------|-----|--|--|--|--|
| Recorded Programs          | 2   |  |  |  |  |
| Views of Recorded Programs | 183 |  |  |  |  |

| TOTAL PROGRAMS           | 13  |
|--------------------------|-----|
| TOTAL PROGRAM ATTENDANCE | 433 |



\* As of 07/31/2022



\* As of 07/31/2022



\* As of 07/31/2022

# ORDINANCE: 2022-08-01

## AN ORDINANCE OF THE CITY OF MUNFORD, TENNESSEE AMENDING THE ANNUAL OPERATING BUDGET FOR THE FISCAL YEAR BEGINNING JULY 1, 2021 AND ENDING JUNE 30, 2022

- WHEREAS, the City of Munford adopted the fiscal year 2021-2022 budget by passage of Ordinance: 2021-04-01; and
- WHEREAS, *Tennessee State Constitution* Section 24 of Article 11, states no public monies shall be expended except pursuant to appropriations made by law; and
- WHEREAS, the City of Munford's General Operating Fund has experienced increased tax revenues as well as increased grant funds, this combination increases revenues in total of \$919,390. Expenses have also increased by \$852,025 to include ARPA grant purchases, roof for City Hall and Fire, increased fuel cost, and new A