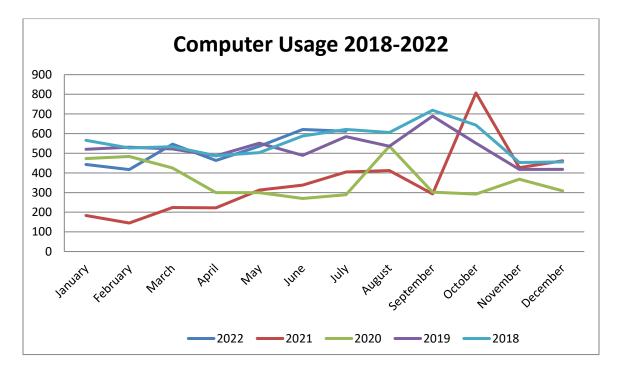

| 4,828              |

| Resource Sharing |    |  |  |  |  |  |  |  |
|------------------|----|--|--|--|--|--|--|--|
| ILL - Borrowed   | 62 |  |  |  |  |  |  |  |
| ILL - Loaned     | 42 |  |  |  |  |  |  |  |

| Live Virtual Programming       |   |  |  |  |  |
|--------------------------------|---|--|--|--|--|
| Live Virtual Programs          | 0 |  |  |  |  |
| Views of Live Virtual Programs | 0 |  |  |  |  |
| On-Demand Views                | 0 |  |  |  |  |

| Recorded Programming       |     |  |  |  |  |
|----------------------------|-----|--|--|--|--|
| Recorded Programs          | 2   |  |  |  |  |
| Views of Recorded Programs | 183 |  |  |  |  |

| TOTAL PROGRAMS           | 13  |
|--------------------------|-----|
| TOTAL PROGRAM ATTENDANCE | 433 |



\* As of 07/31/2022



\* As of 07/31/2022



\* As of 07/31/2022

# ORDINANCE: 2022-08-01

## AN ORDINANCE OF THE CITY OF MUNFORD, TENNESSEE AMENDING THE ANNUAL OPERATING BUDGET FOR THE FISCAL YEAR BEGINNING JULY 1, 2021 AND ENDING JUNE 30, 2022

- WHEREAS, the City of Munford adopted the fiscal year 2021-2022 budget by passage of Ordinance: 2021-04-01; and
- WHEREAS, *Tennessee State Constitution* Section 24 of Article 11, states no public monies shall be expended except pursuant to appropriations made by law; and
- WHEREAS, the City of Munford's General Operating Fund has experienced increased tax revenues as well as increased grant funds, this combination increases revenues in total of \$919,390. Expenses have also increased by \$852,025 to include ARPA grant purchases, roof for City Hall and Fire, increas