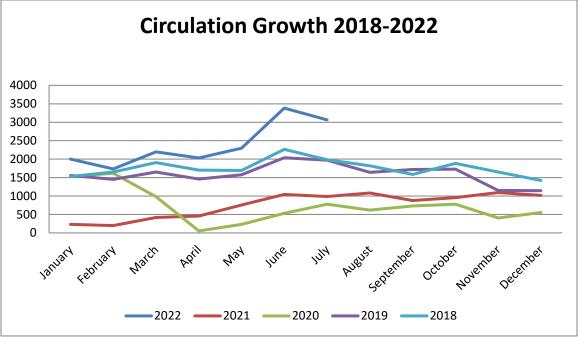

al Borrowers                | 4,828              |

| Resource Sharing |    |  |  |  |  |  |  |  |
|------------------|----|--|--|--|--|--|--|--|
| ILL - Borrowed   | 62 |  |  |  |  |  |  |  |
| ILL - Loaned     | 42 |  |  |  |  |  |  |  |

| Live Virtual Programming       |   |  |  |  |  |
|--------------------------------|---|--|--|--|--|
| Live Virtual Programs          | 0 |  |  |  |  |
| Views of Live Virtual Programs | 0 |  |  |  |  |
| On-Demand Views                | 0 |  |  |  |  |

| Recorded Programming       |     |  |  |  |  |
|----------------------------|-----|--|--|--|--|
| Recorded Programs          | 2   |  |  |  |  |
| Views of Recorded Programs | 183 |  |  |  |  |

| TOTAL PROGRAMS           | 13  |
|--------------------------|-----|
| TOTAL PROGRAM ATTENDANCE | 433 |



\* As of 07/31/2022



\* As of 07/31/2022



\* As of 07/31/2022

# ORDINANCE: 2022-08-01

## AN ORDINANCE OF THE CITY OF MUNFORD, TENNESSEE AMENDING THE ANNUAL OPERATING BUDGET FOR THE FISCAL YEAR BEGINNING JULY 1, 2021 AND ENDING JUNE 30, 2022

- WHEREAS, the City of Munford adopted the fiscal year 2021-2022 budget by passage of Ordinance: 2021-04-01; and
- WHEREAS, *Tennessee State Constitution* Section 24 of Article 11, states no public monies shall be expended except pursuant to appropriations made by law; and
- WHEREAS, the City of Munford's General Operating Fund has experienced increased tax revenues as well as increased grant funds, this combination increases revenues in total of \$919,390. Expenses have also increased by \$852,025 to include ARPA grant purchases, roof for City