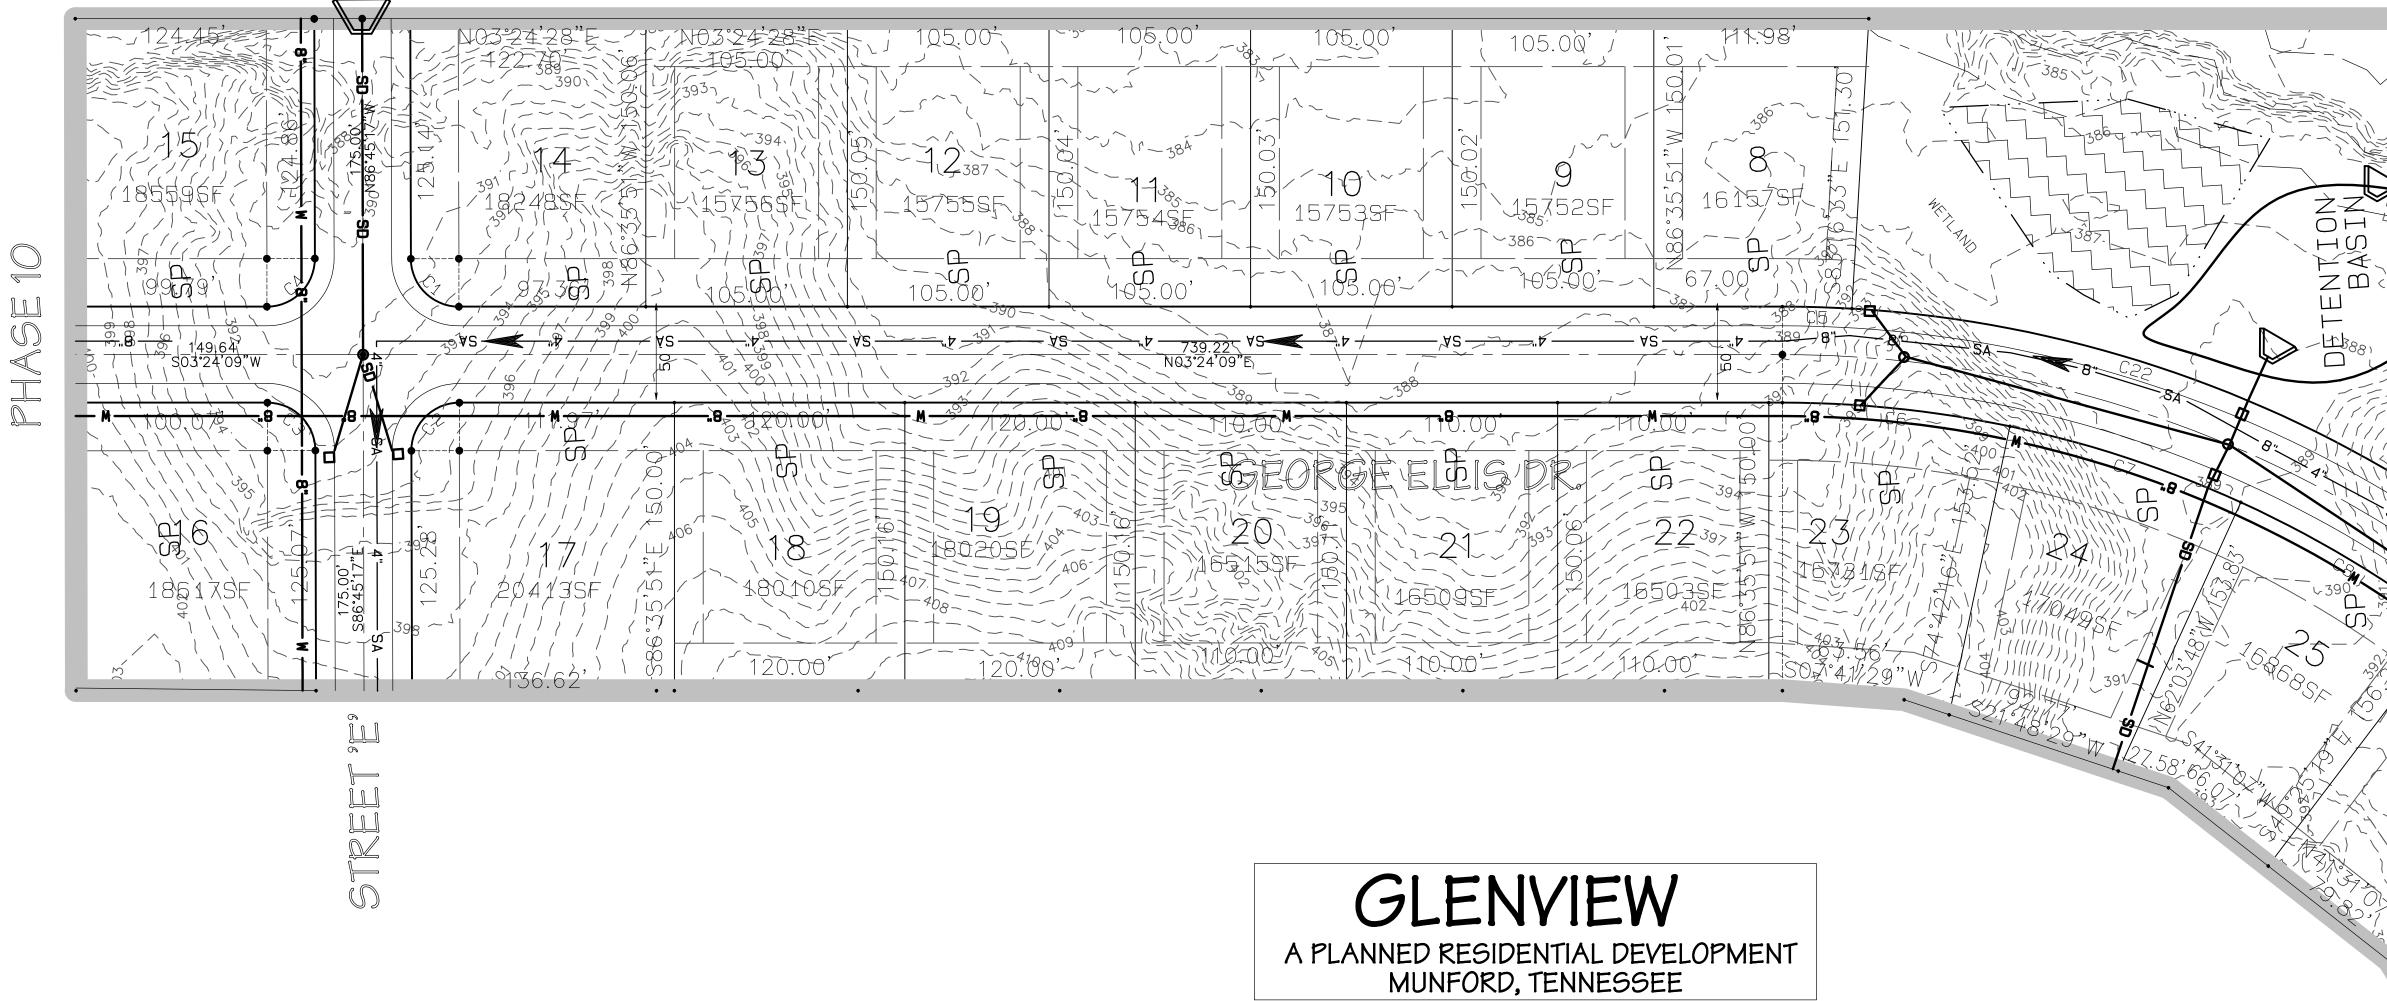

#### **II.PUBLIC HEARING**

- **ORDINANCE 2022-04-01** An Ordinance to adopt the annual operating budgets and tax rate for the fiscal year beginning July 1, 2022 and ending June 30, 2023. This ordinance includes budgets for the General Fund, State Street Aid, Drug Fund and Solid Waste Fund.
- **ORDINANCE 2022-04-02** An Ordinance to amend the Munford Municipal Zoning Map to rezone properties on Drummonds Road and Countryside Drive (Stephen D Toarmina Trust/Anthony Terhune Property also known as "Glenview PRD) by establishing a PRD (Planned Residential Development) Overlay District.

\*Ordinance 2022-04-02 comes with a positive recommendation from City of Munford Planning Commission

#### Second Reading

• **ORDINANCE 2022-04-02** An Ordinance to amend the Munford Municipal Zoning Map to rezone properties on Drummonds Road and Countryside Drive (Stephen D Toarmina Trust/Anthony Terhune Property also known as "Glenview PRD) by establishing a PRD (Planned Residential Development) Overlay District.