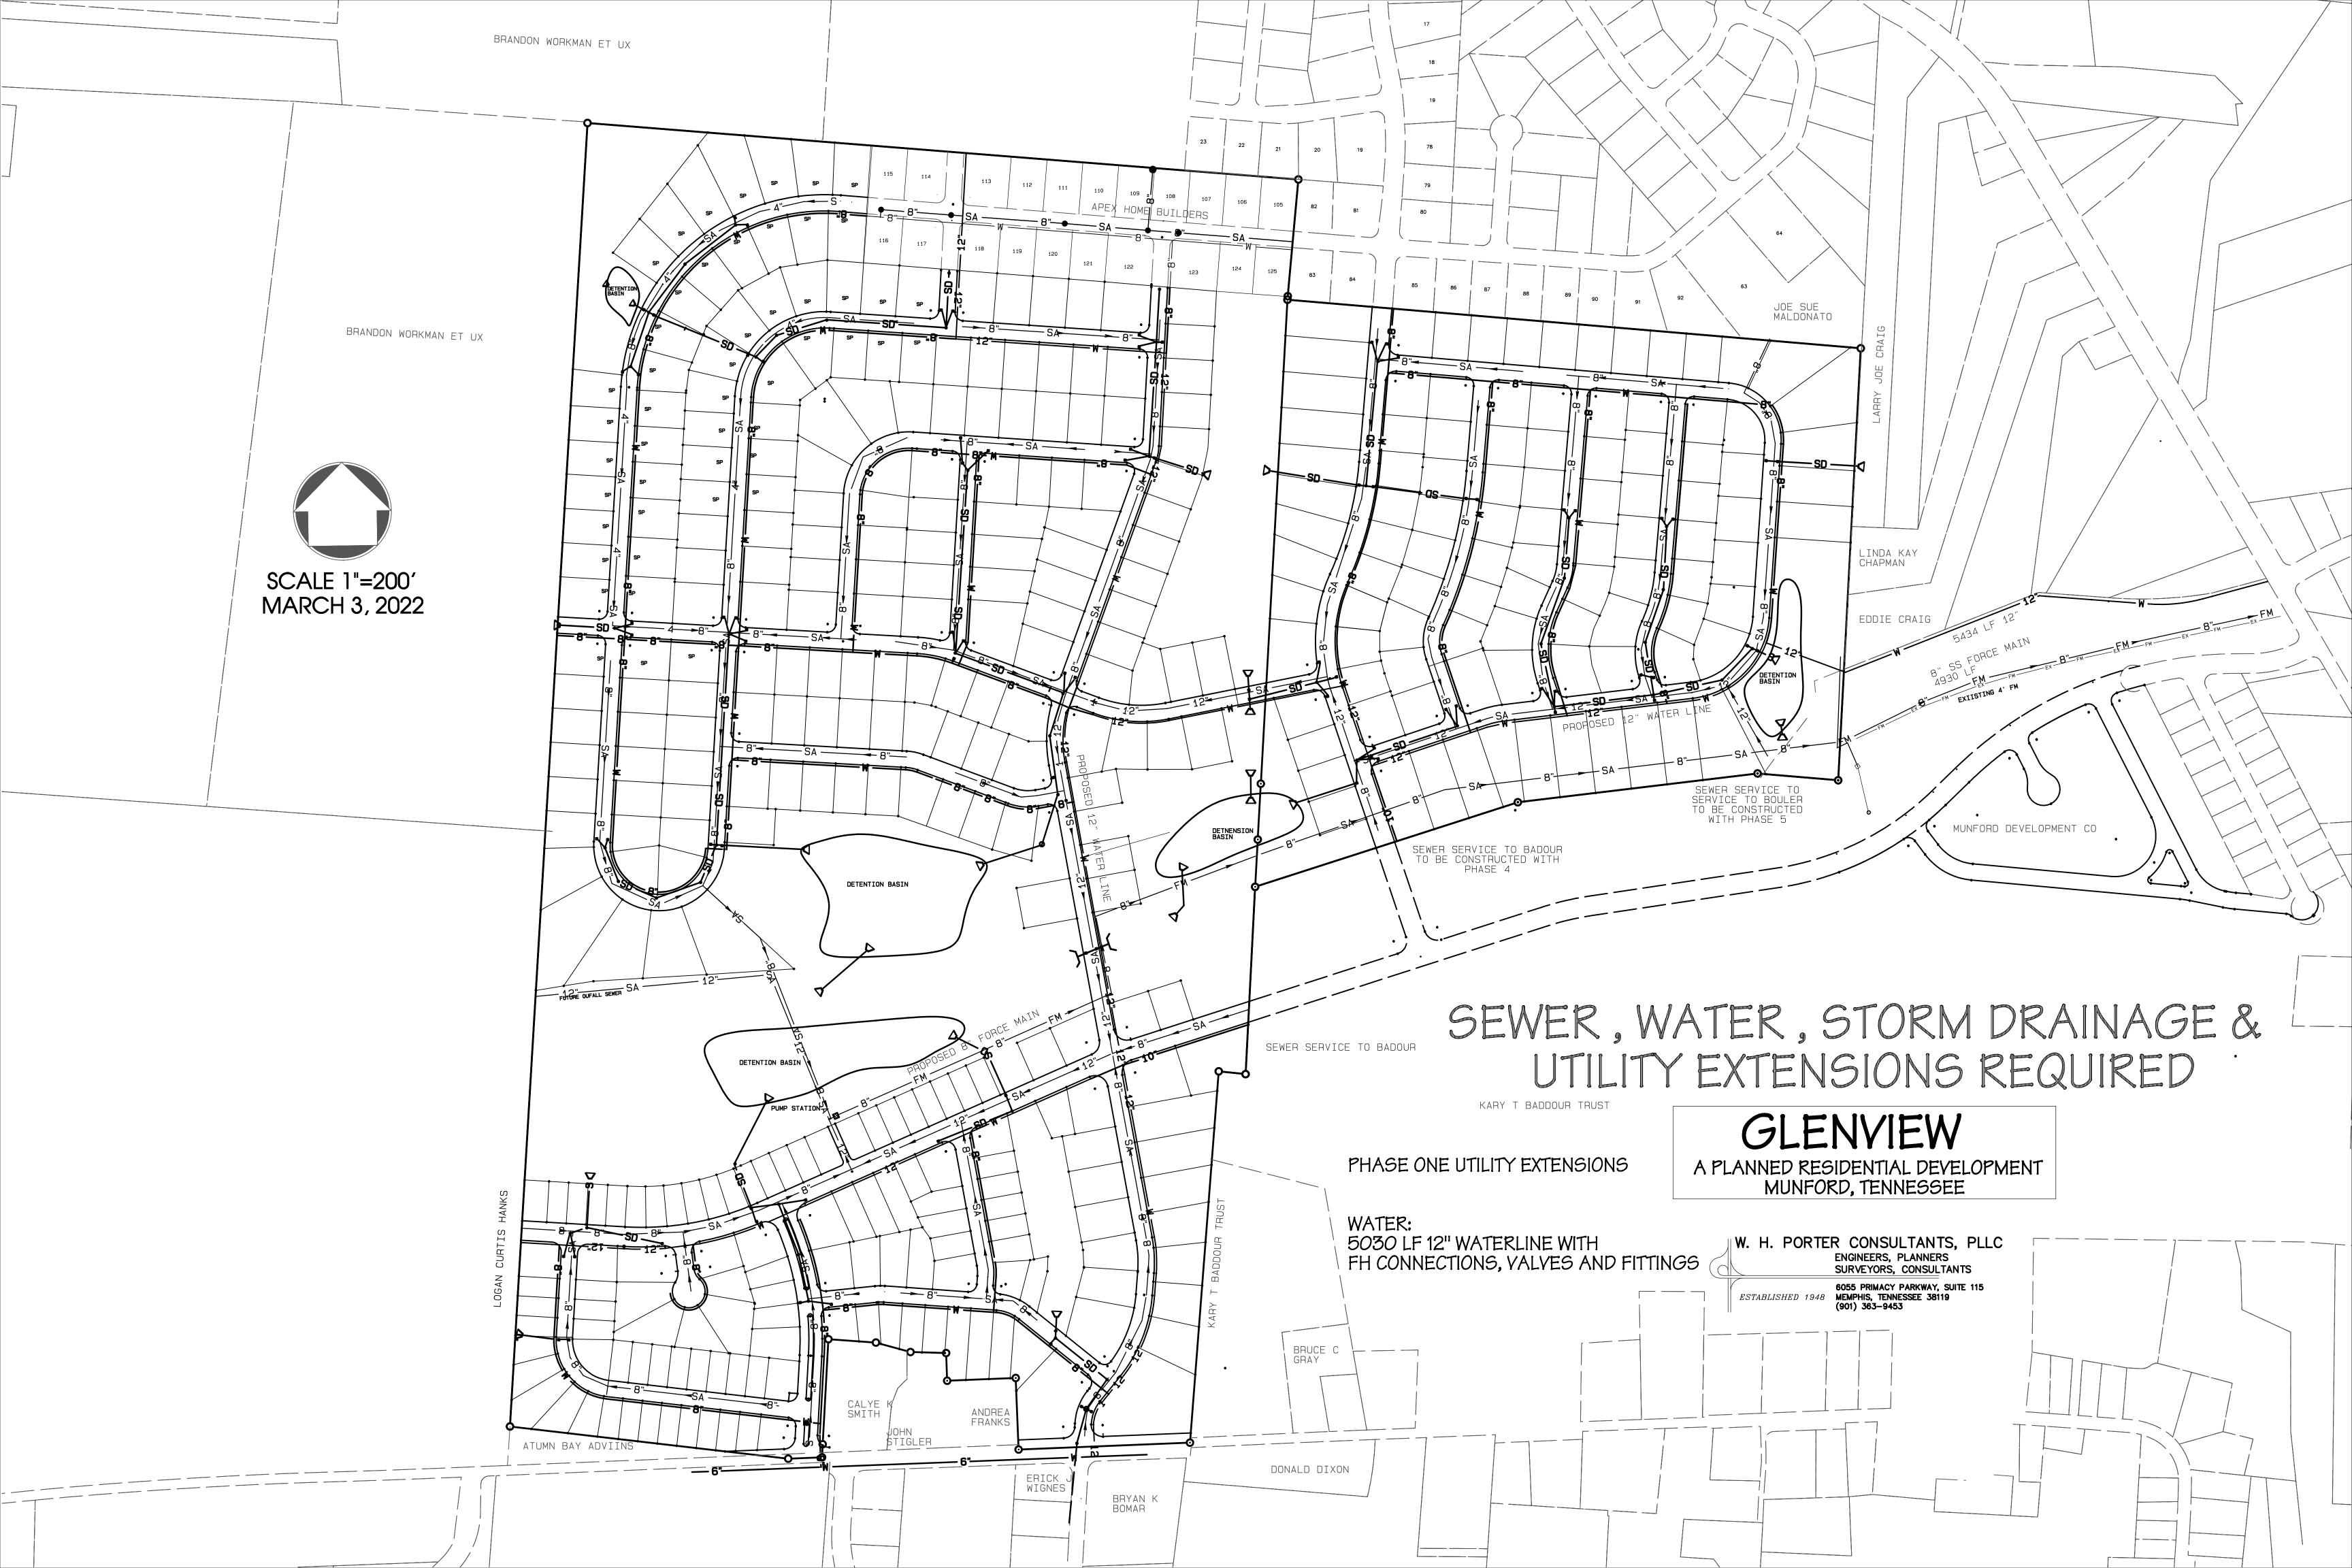

#### **II.PUBLIC HEARING**

- **ORDINANCE 2022-04-01** An Ordinance to adopt the annual operating budgets and tax rate for the fiscal year beginning July 1, 2022 and ending June 30, 2023. This ordinance includes budgets for the General Fund, State Street Aid, Drug Fund and Solid Waste Fund.
- **ORDINANCE 2022-04-02** An Ordinance to amend the Munford Municipal Zoning Map to rezone properties on Drummonds Road and Countryside Drive (Stephen D Toarmina Trust/Anthony Terhune Property also known as "Glenview PRD) by establishing a PRD (Planned Residential Development) Overlay District.

\*Ordinance 2022-04-02 comes with a positive recommendation from City of Munford Planning Commission