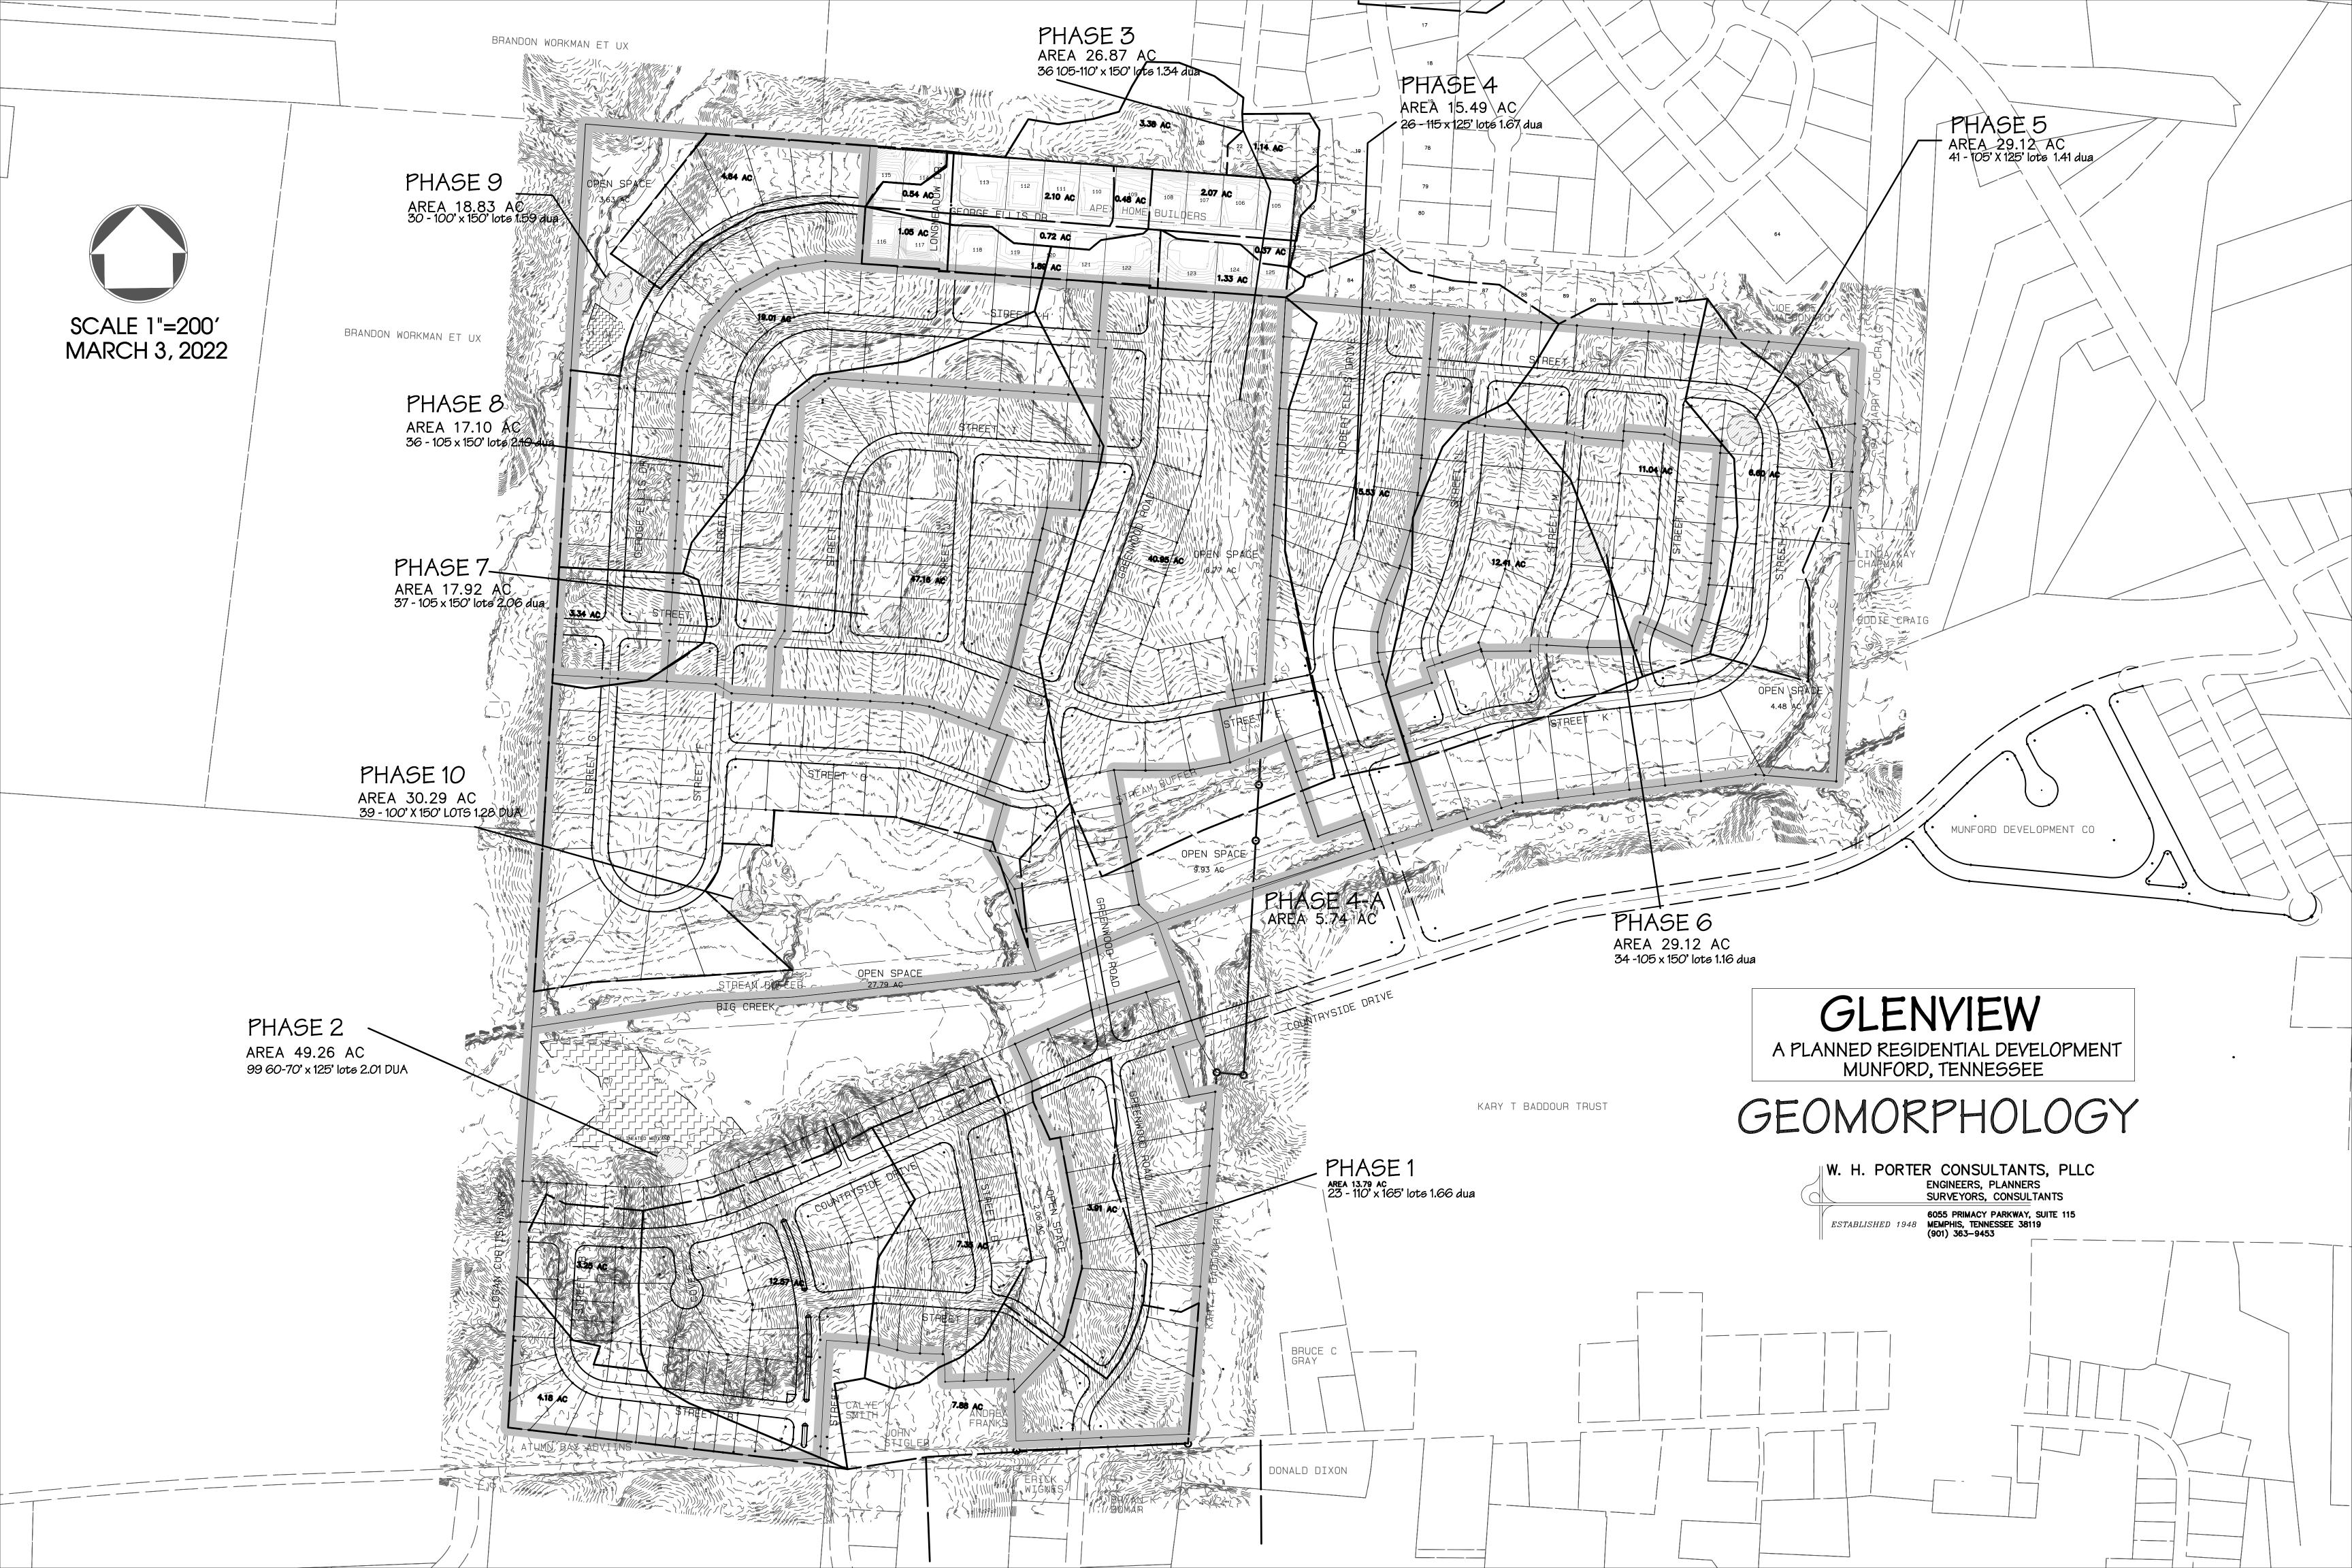

#### **II.PUBLIC HEARING**

- **ORDINANCE 2022-04-01** An Ordinance to adopt the annual operating budgets and tax rate for the fiscal year beginning July 1, 2022 and ending June 30, 2023. This ordinance includes budgets for the General Fund, State Street Aid, Drug Fund and Solid Waste Fund.
- **ORDINANCE 2022-04-02** An Ordinance to amend the Munford Municipal Zoning Map to rezone properties on Drummonds Road and Countryside Drive (Stephen D Toarmina Trust/Anthony Terhune Property also known as "Glenview PRD) by establishing a PRD (Planned Residential Development) Overlay District.

\*Ordinance 2022-04-02 comes with a positive recommendation from City of Munford Planning Commission