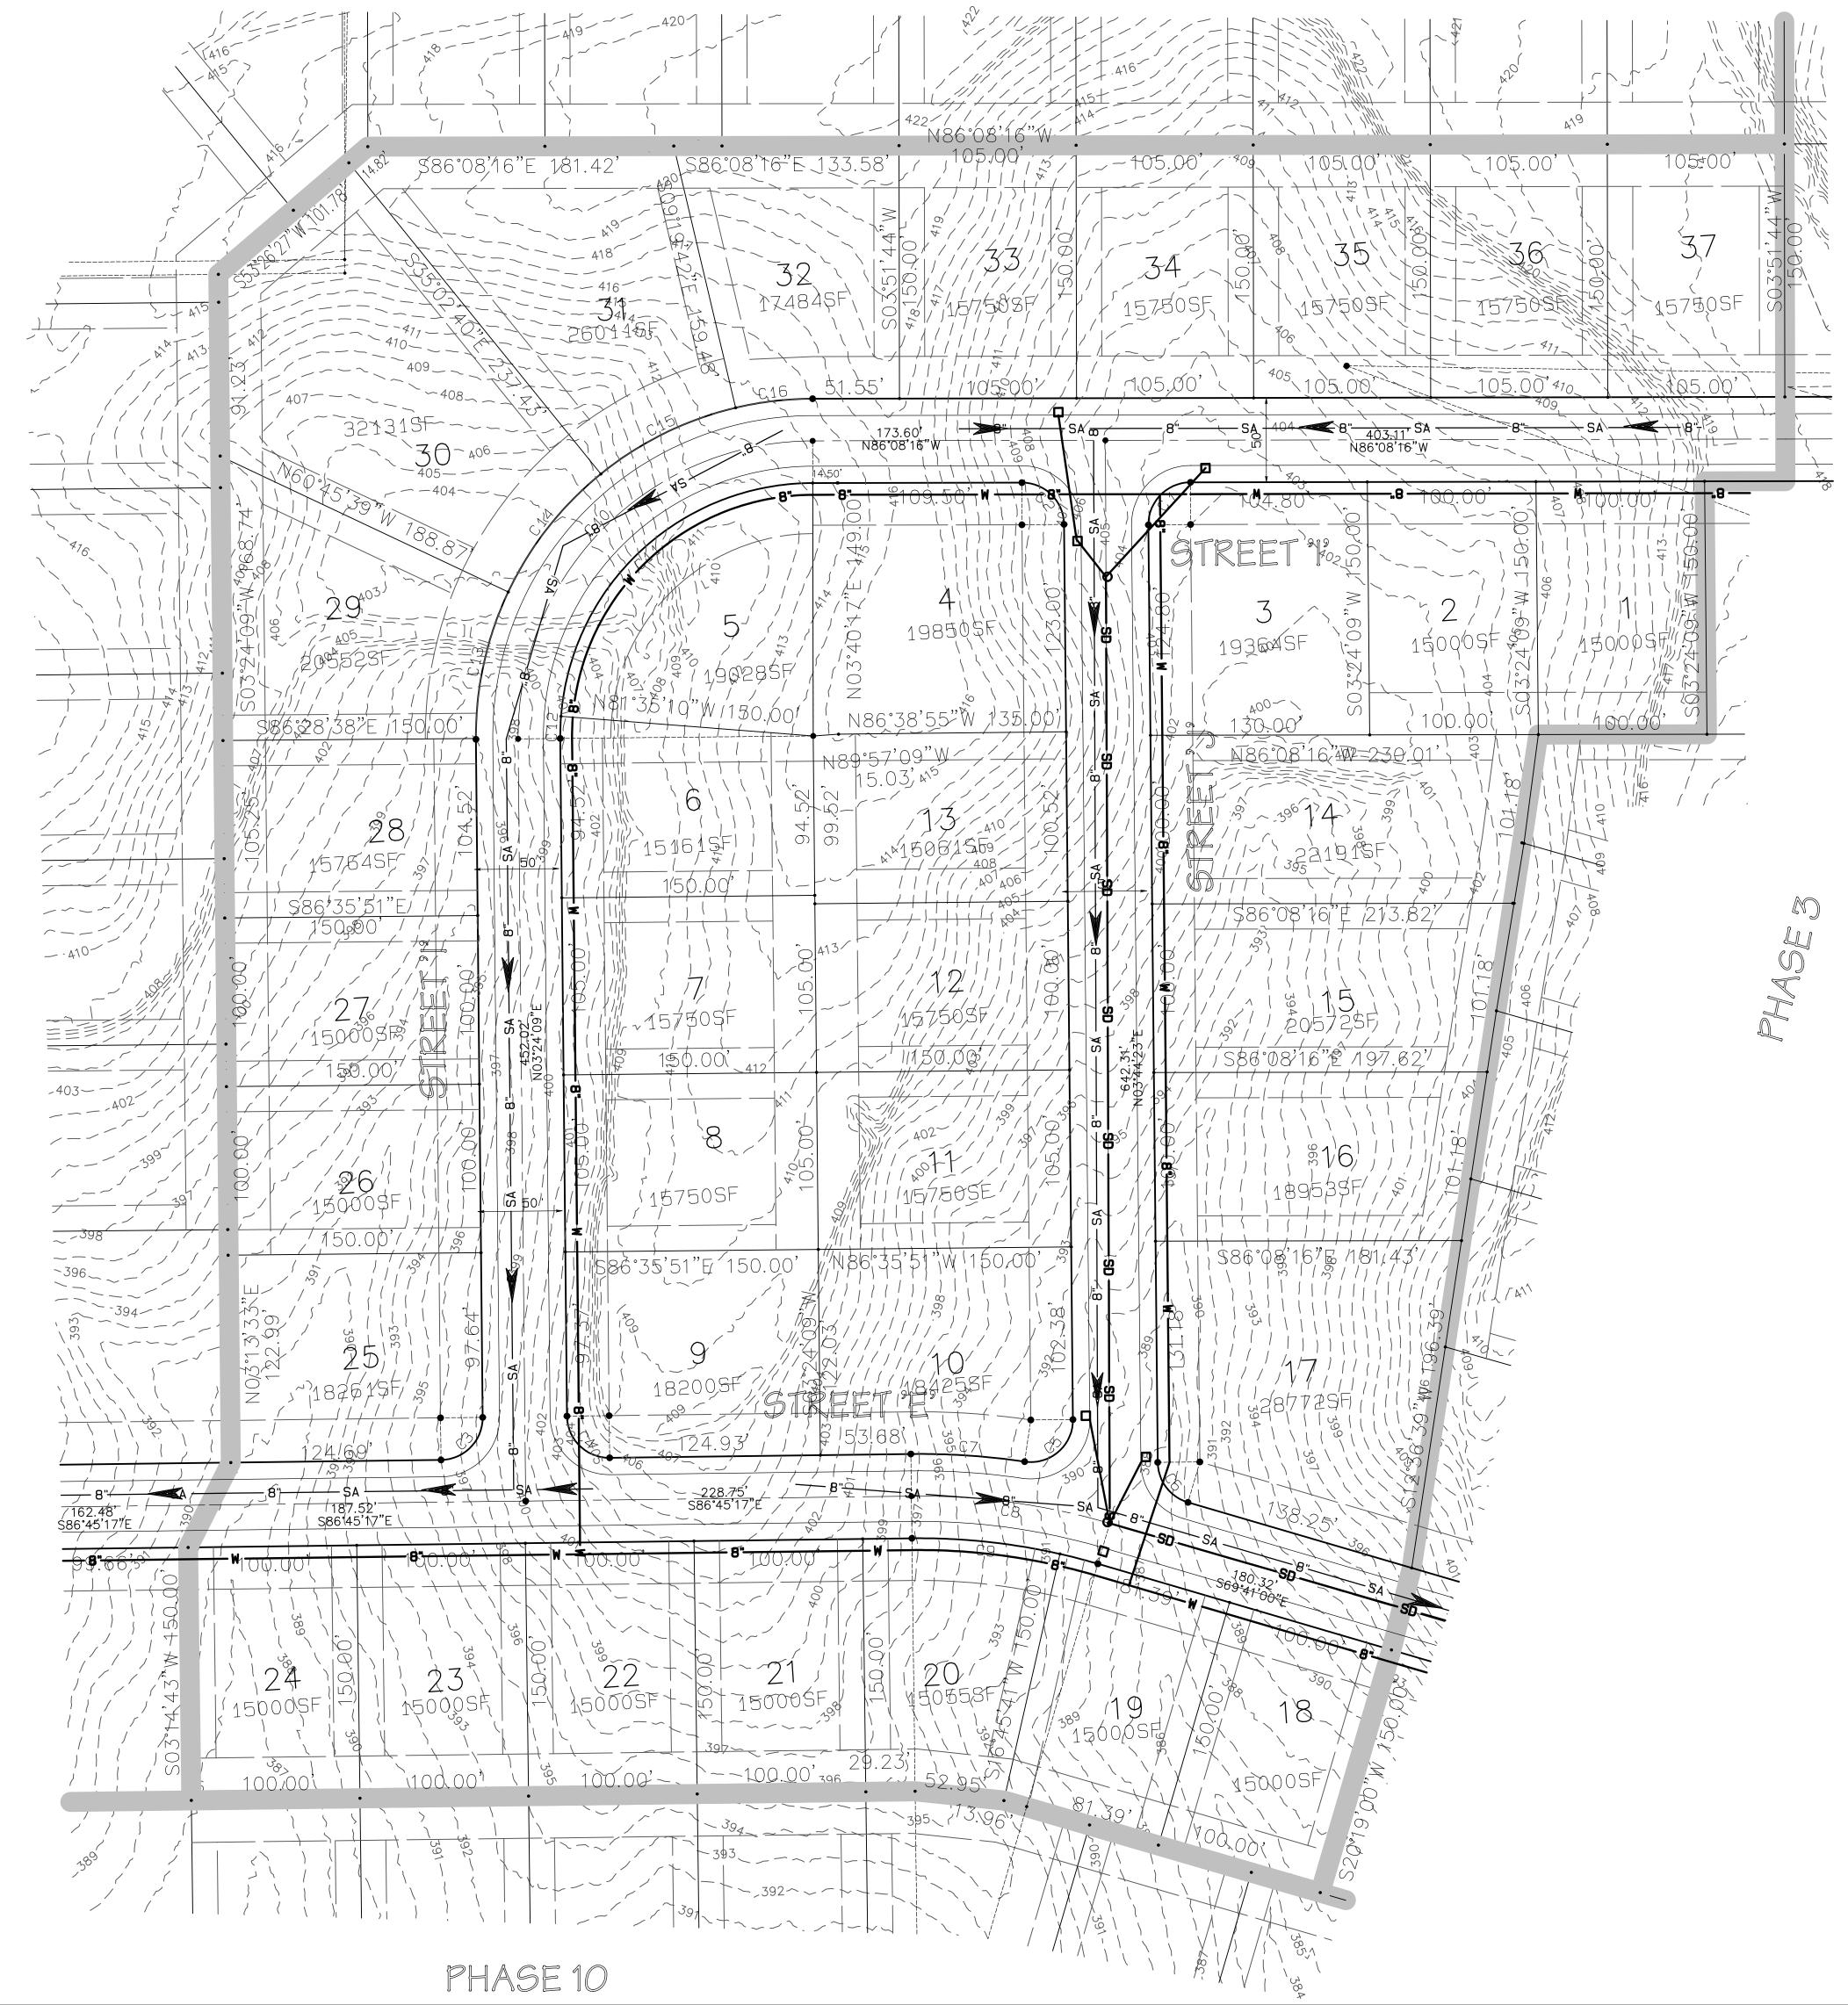

#### **II.PUBLIC HEARING**

- **ORDINANCE 2022-04-01** An Ordinance to adopt the annual operating budgets and tax rate for the fiscal year beginning July 1, 2022 and ending June 30, 2023. This ordinance includes budgets for the General Fund, State Street Aid, Drug Fund and Solid Waste Fund.
- **ORDINANCE 2022-04-02** An Ordinance to amend the Munford Municipal Zoning Map to rezone properties on Drummonds Road and Countryside Drive (Stephen D Toarmina Trust/Anthony Terhune Property also known as "Glenview PRD) by establishing a PRD (Planned Residential Development) Overlay District.

\*Ordinance 2022-04-02 comes with a positive recommendation from City of Munford Planning Commission

#### Second Reading

• **ORDINANCE 2022-04-02** An Ordinance to amend the Munford Municipal Zoning Map to rezone properties on Drummonds Road and Countryside Drive (Stephen D Toarmina Trust/Anthony Terhune Property also known as "Glenview PRD) by establishing a PRD (Planned Residential Development) Overlay District.