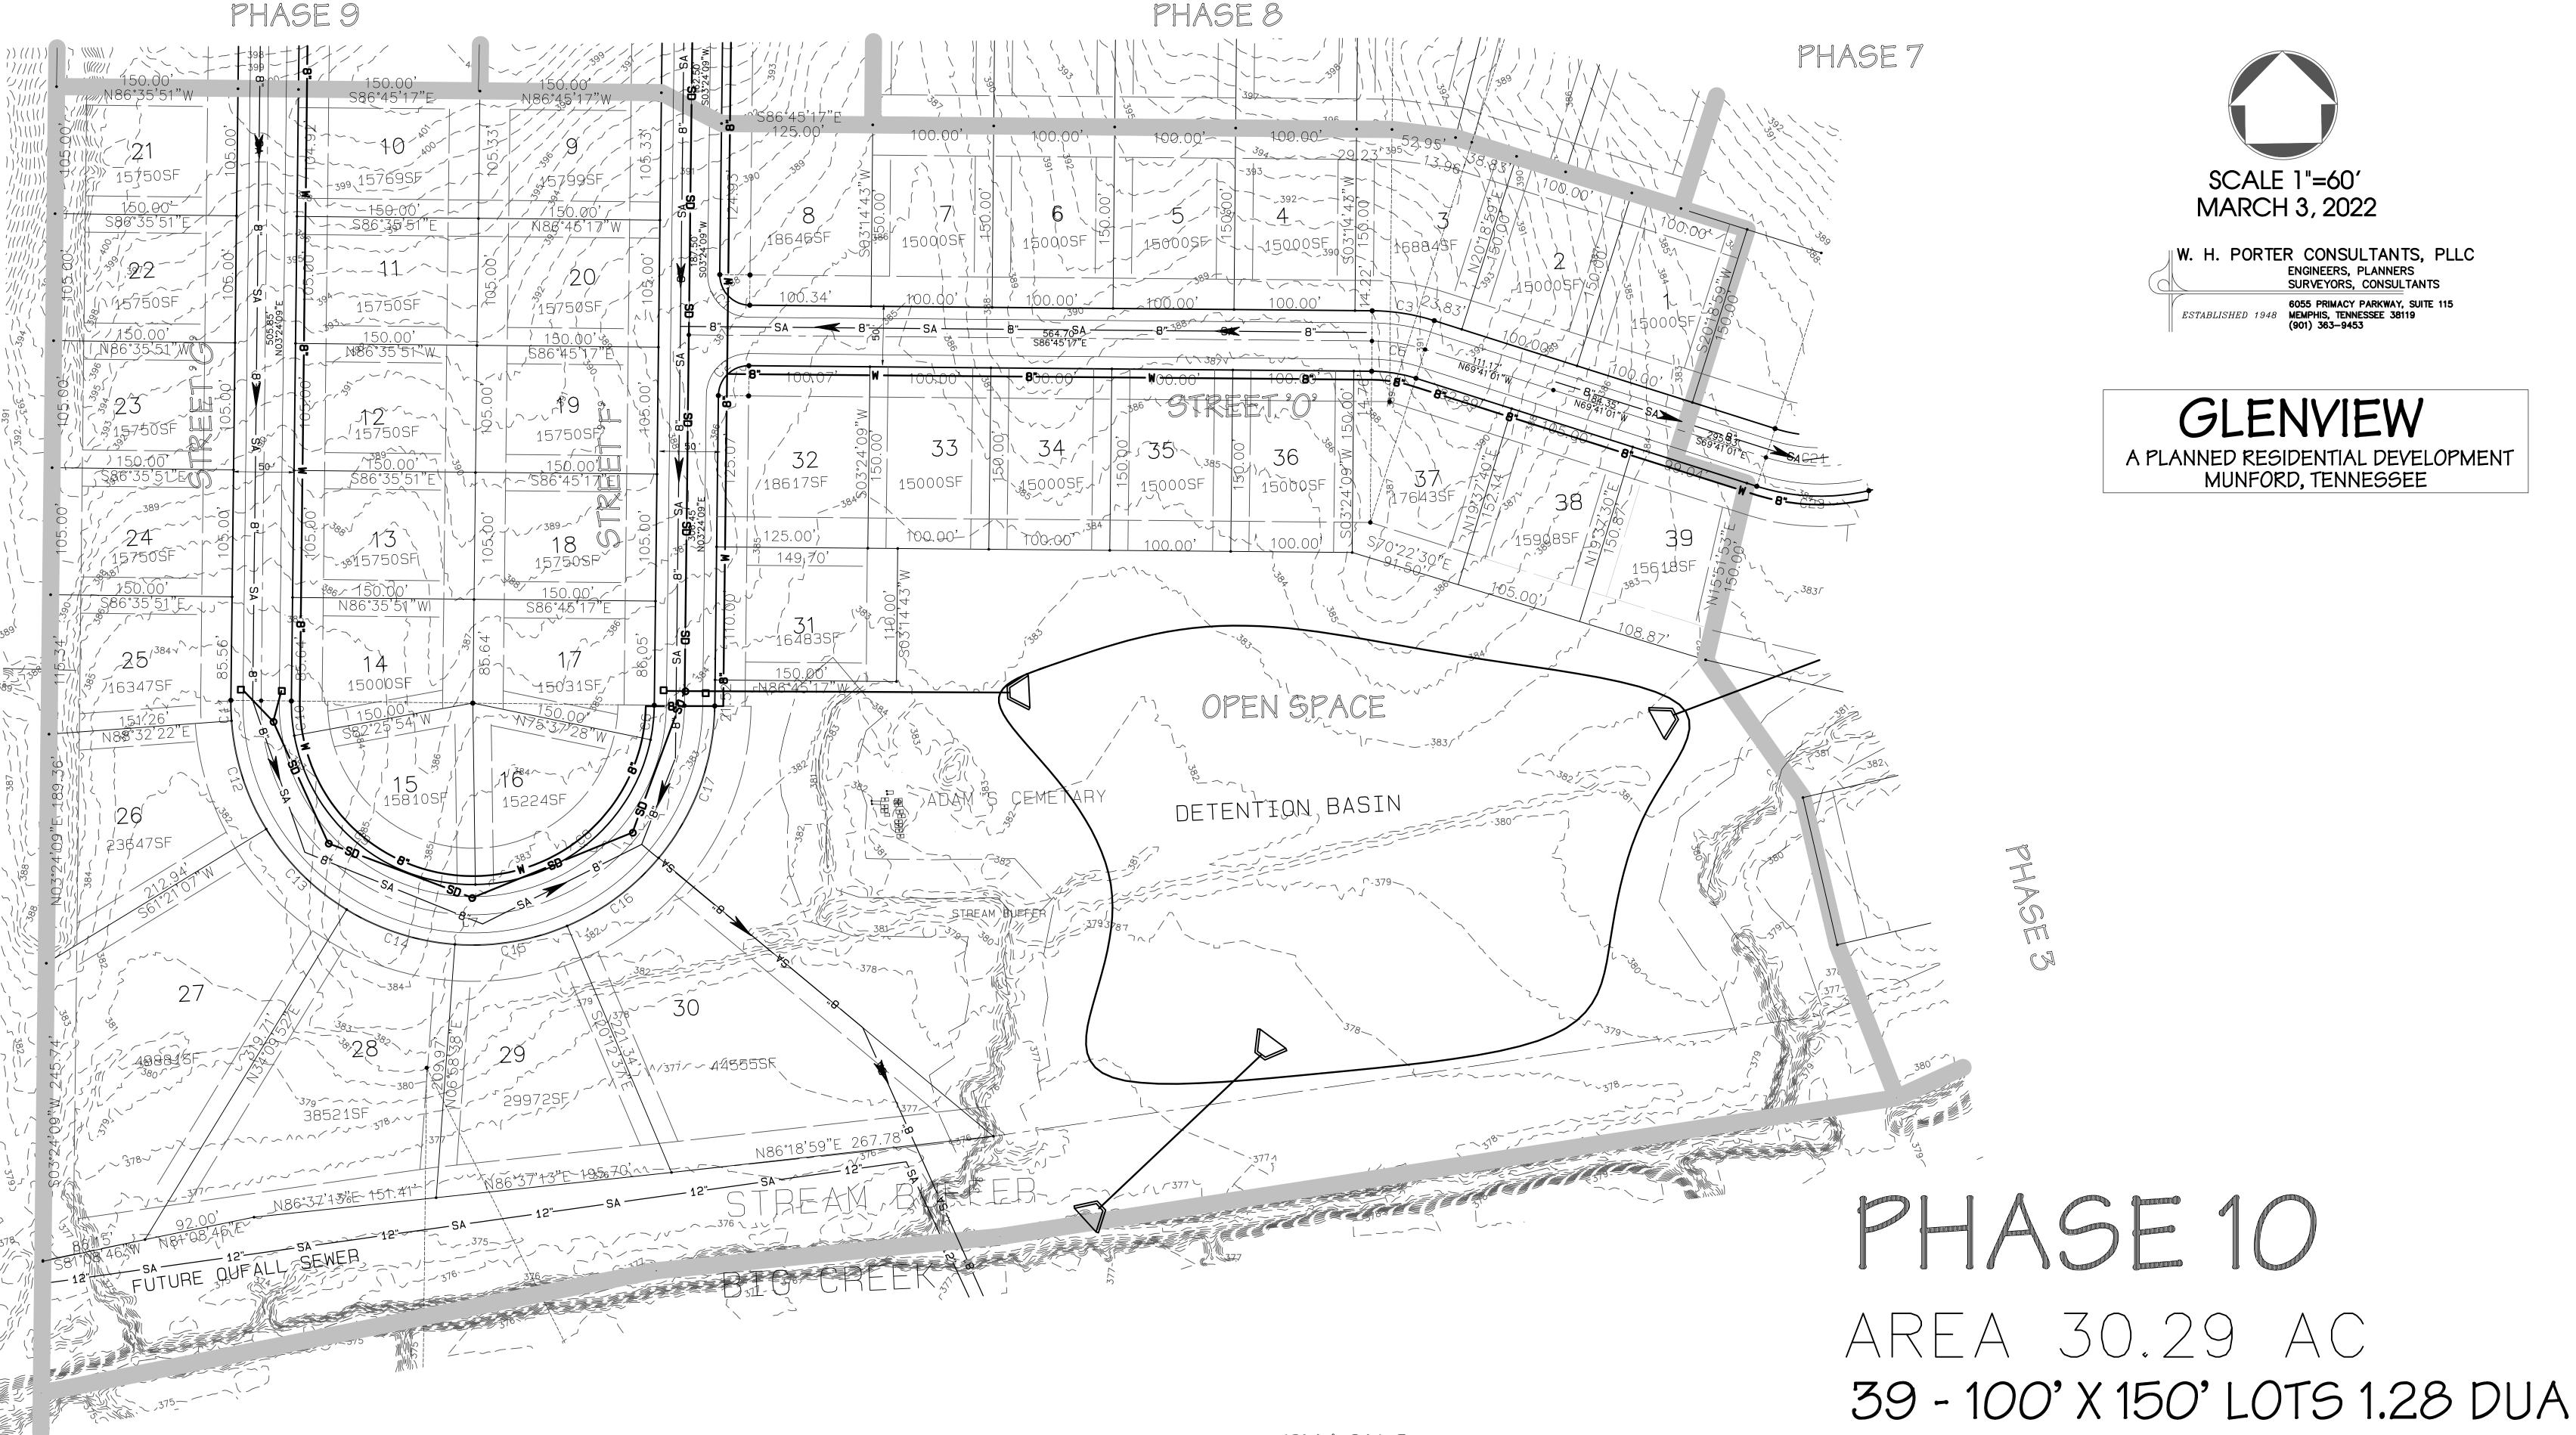

#### **II.PUBLIC HEARING**

- **ORDINANCE 2022-04-01** An Ordinance to adopt the annual operating budgets and tax rate for the fiscal year beginning July 1, 2022 and ending June 30, 2023. This ordinance includes budgets for the General Fund, State Street Aid, Drug Fund and Solid Waste Fund.
- **ORDINANCE 2022-04-02** An Ordinance to amend the Munford Municipal Zoning Map to rezone properties on Drummonds Road and Countryside Drive (Stephen D Toarmina Trust/Anthony Terhune Property also known as "Glenview PRD) by establishing a PRD (Planned Residential Development) Overlay District.

\*Ordinance 2022-04-02 comes with a positive recommendation from City of Munford Planning Commission

#### Second Reading

• **ORDINANCE 2022-04-02** An Ordinance to amend the Munford Municipal Zoning Map to rezone properties on Drummonds Road and Countryside Drive (Stephen D Toarmina Trust/Anthony Terhune Property also known as "Glenview PRD) by establishing a PRD (Planned Residential Development) Overlay District.