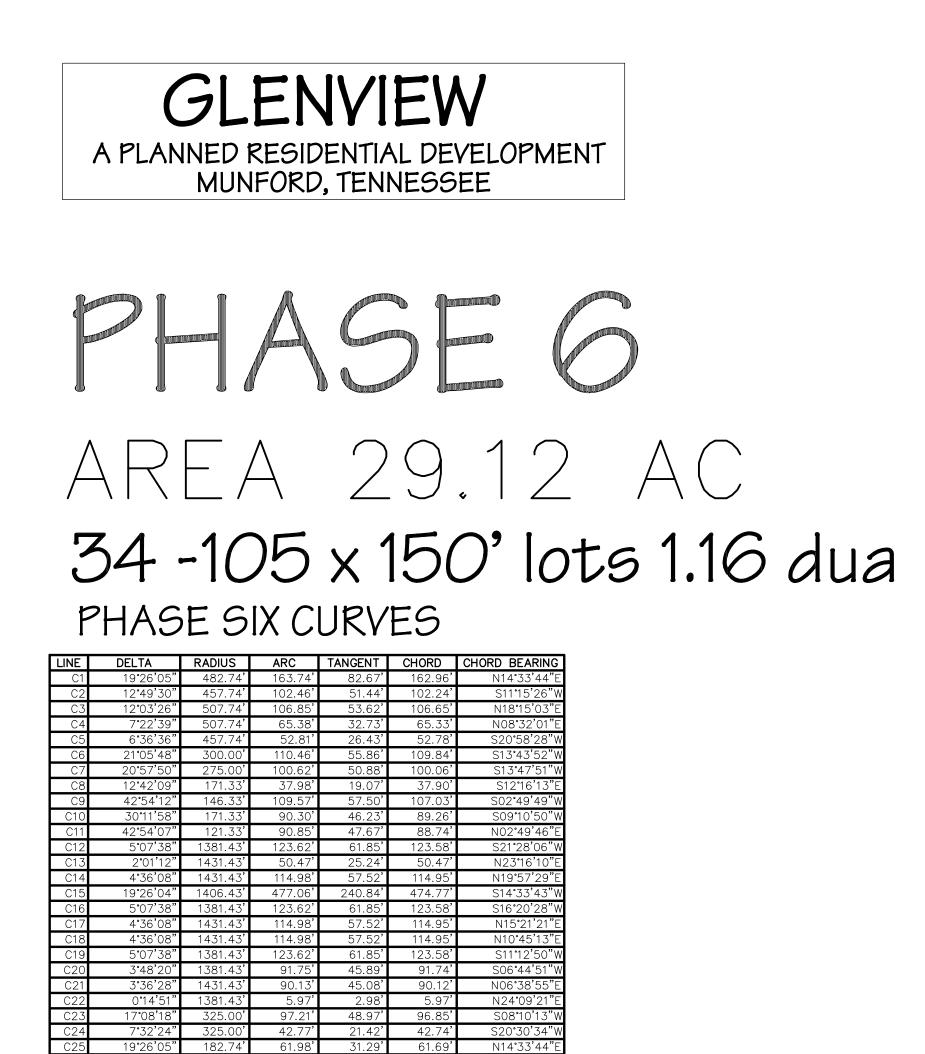

#### **II.PUBLIC HEARING**

- **ORDINANCE 2022-04-01** An Ordinance to adopt the annual operating budgets and tax rate for the fiscal year beginning July 1, 2022 and ending June 30, 2023. This ordinance includes budgets for the General Fund, State Street Aid, Drug Fund and Solid Waste Fund.
- **ORDINANCE 2022-04-02** An Ordinance to amend the Munford Municipal Zoning Map to rezone properties on Drummonds Road and Countryside Drive (Stephen D Toarmina Trust/Anthony Terhune Property also known as "Glenview PRD) by establishing a PRD (Planned Residential Development) Overlay District.

\*Ordinance 2022-04-02 comes with a positive recommendation from City of Munford Planning Commission

#### Second Reading

• **ORDINANCE 2022-04-02** An Ordinance to amend the Munford Municipal Zoning Map to rezone properties on Drummonds Road and Countryside Drive (Stephen D Toarmina Trust/Anthony Terhune Property also known as "Glenview PRD) by establishing a PRD (Planned Residential Development) Overlay District.