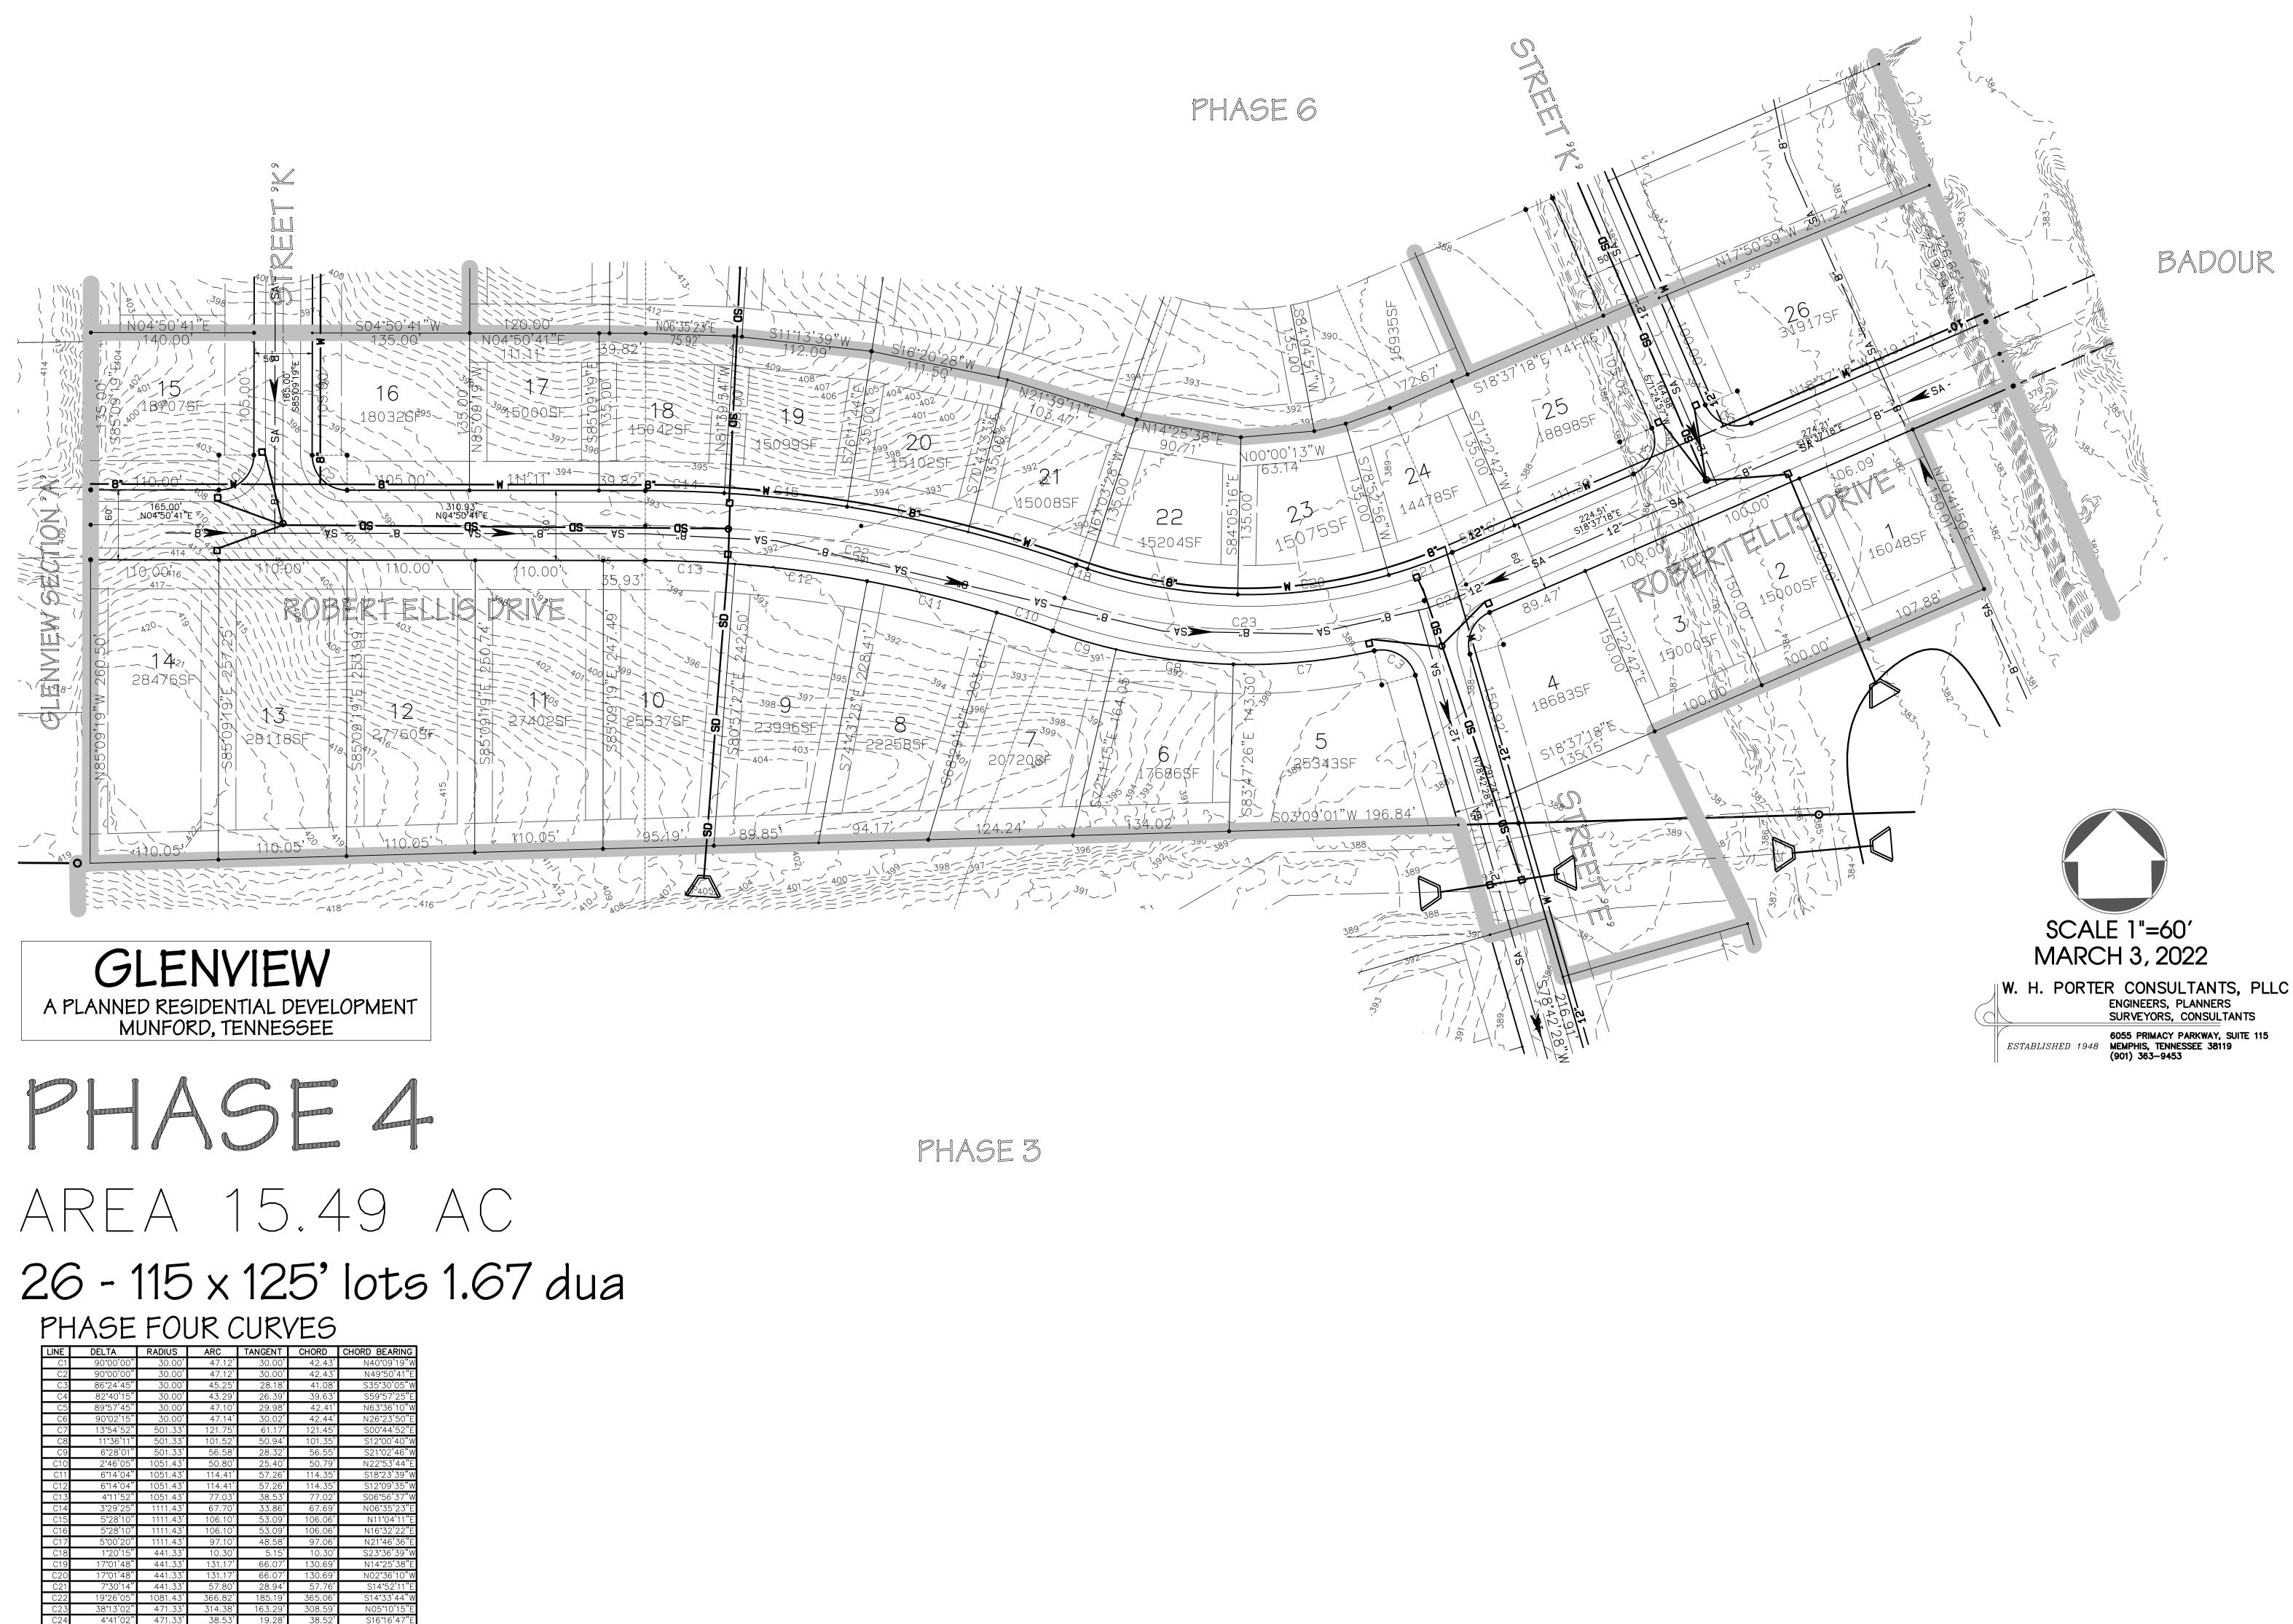

#### **II.PUBLIC HEARING**

- **ORDINANCE 2022-04-01** An Ordinance to adopt the annual operating budgets and tax rate for the fiscal year beginning July 1, 2022 and ending June 30, 2023. This ordinance includes budgets for the General Fund, State Street Aid, Drug Fund and Solid Waste Fund.
- **ORDINANCE 2022-04-02** An Ordinance to amend the Munford Municipal Zoning Map to rezone properties on Drummonds Road and Countryside Drive (Stephen D Toarmina Trust/Anthony Terhune Property also known as "Glenview PRD) by establishing a PRD (Planned Residential Development) Overlay District.

\*Ordinance 2022-04-02 comes with a positive recommendation from City of Munford Planning Commission