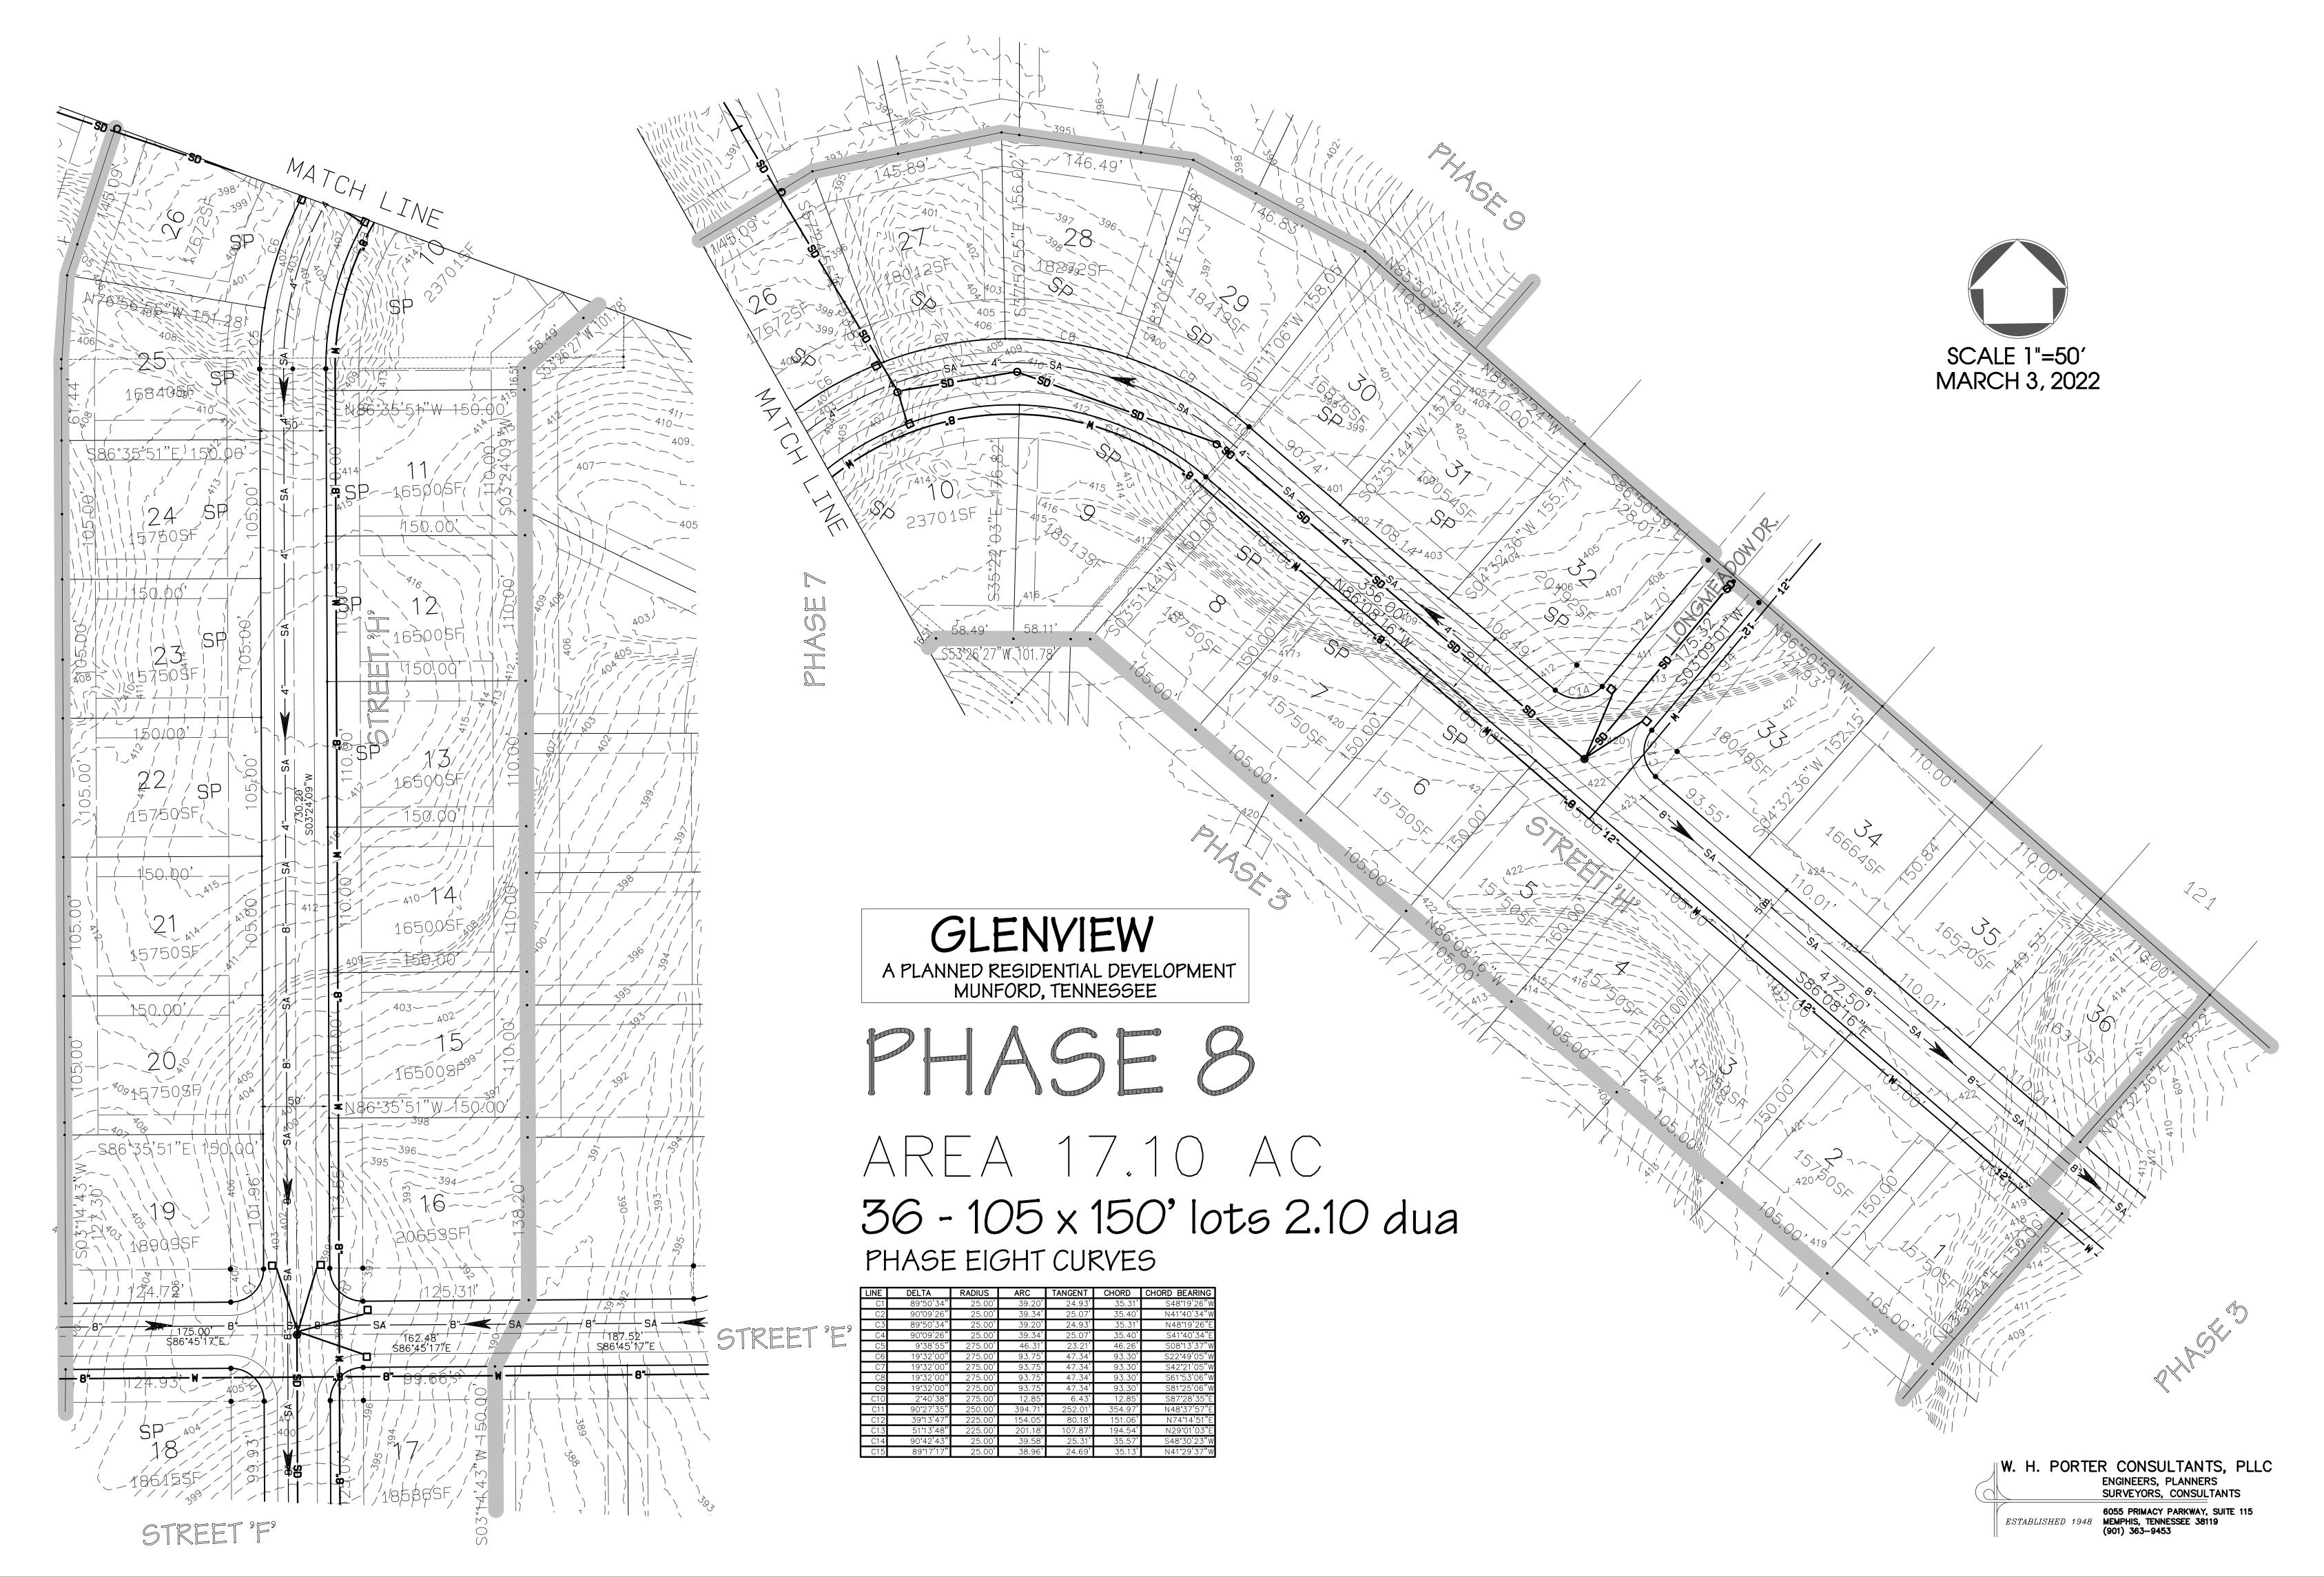

#### **II.PUBLIC HEARING**

- **ORDINANCE 2022-04-01** An Ordinance to adopt the annual operating budgets and tax rate for the fiscal year beginning July 1, 2022 and ending June 30, 2023. This ordinance includes budgets for the General Fund, State Street Aid, Drug Fund and Solid Waste Fund.
- **ORDINANCE 2022-04-02** An Ordinance to amend the Munford Municipal Zoning Map to rezone properties on Drummonds Road and Countryside Drive (Stephen D Toarmina Trust/Anthony Terhune Property also known as "Glenview PRD) by establishing a PRD (Planned Residential Development) Overlay District.

\*Ordinance 2022-04-02 comes with a positive recommendation from City of Munford Planning Commission

#### Second Reading

• **ORDINANCE 2022-04-02** An Ordinance to amend the Munford Municipal Zoning Map to rezone properties on Drummonds Road and Countryside Drive (Stephen D Toarmina Trust/Anthony Terhune Property also known as "Glenview PRD) by establishing a PRD (Planned Residential Development) Overlay District.