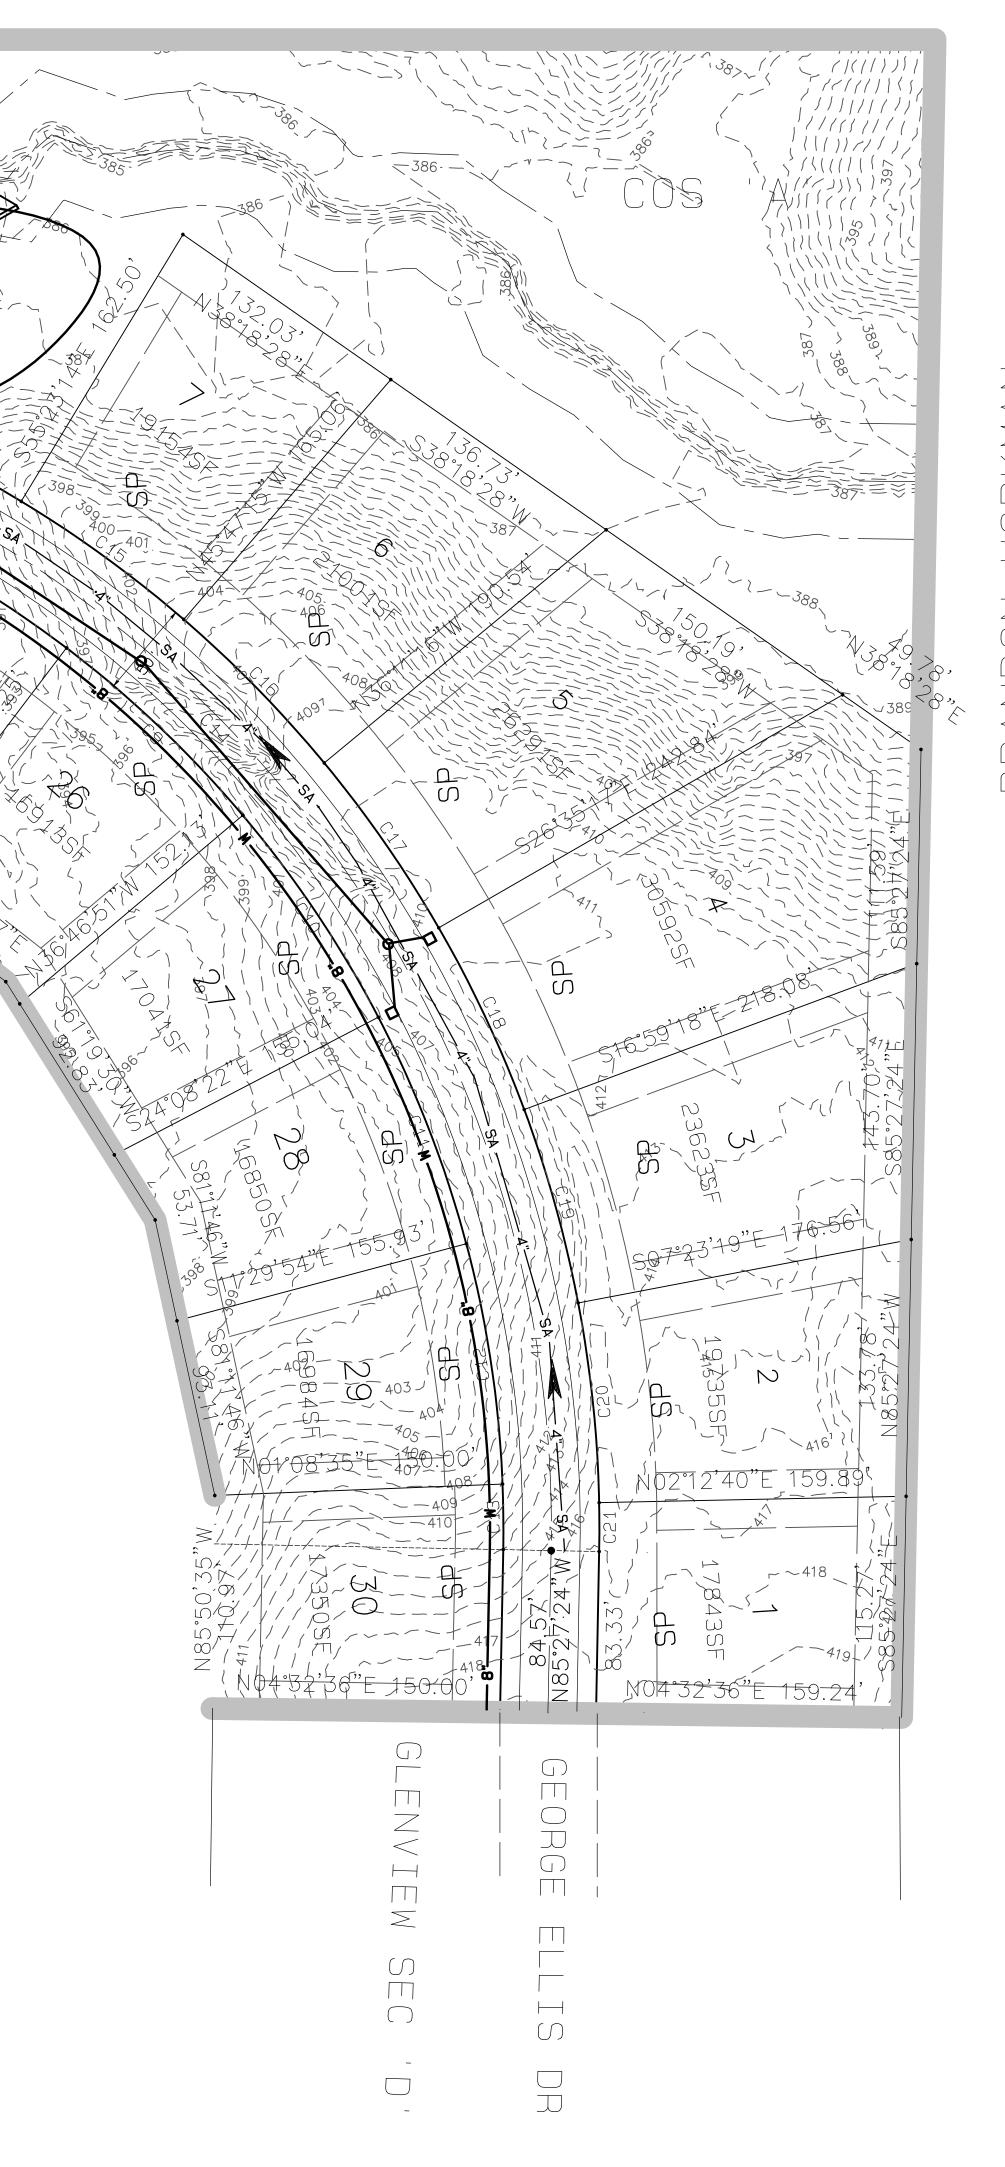

#### **II.PUBLIC HEARING**

- **ORDINANCE 2022-04-01** An Ordinance to adopt the annual operating budgets and tax rate for the fiscal year beginning July 1, 2022 and ending June 30, 2023. This ordinance includes budgets for the General Fund, State Street Aid, Drug Fund and Solid Waste Fund.
- **ORDINANCE 2022-04-02** An Ordinance to amend the Munford Municipal Zoning Map to rezone properties on Drummonds Road and Countryside Drive (Stephen D Toarmina Trust/Anthony Terhune Property also known as "Glenview PRD) by establishing a PRD (Planned Residential Development) Overlay District.

\*Ordinance 2022-04-02 comes with a positive recommendation from City of Munford Planning Commission

#### Second Reading

• **ORDINANCE 2022-04-02** An Ordinance to amend the Munford Municipal Zoning Map to rezone properties on Drummonds Road and Countryside Drive (Stephen D Toarmina Trust/Anthony Terhune Property also known as "Glenview PRD) by establishing a PRD (Planned Residential Development) Overlay District.