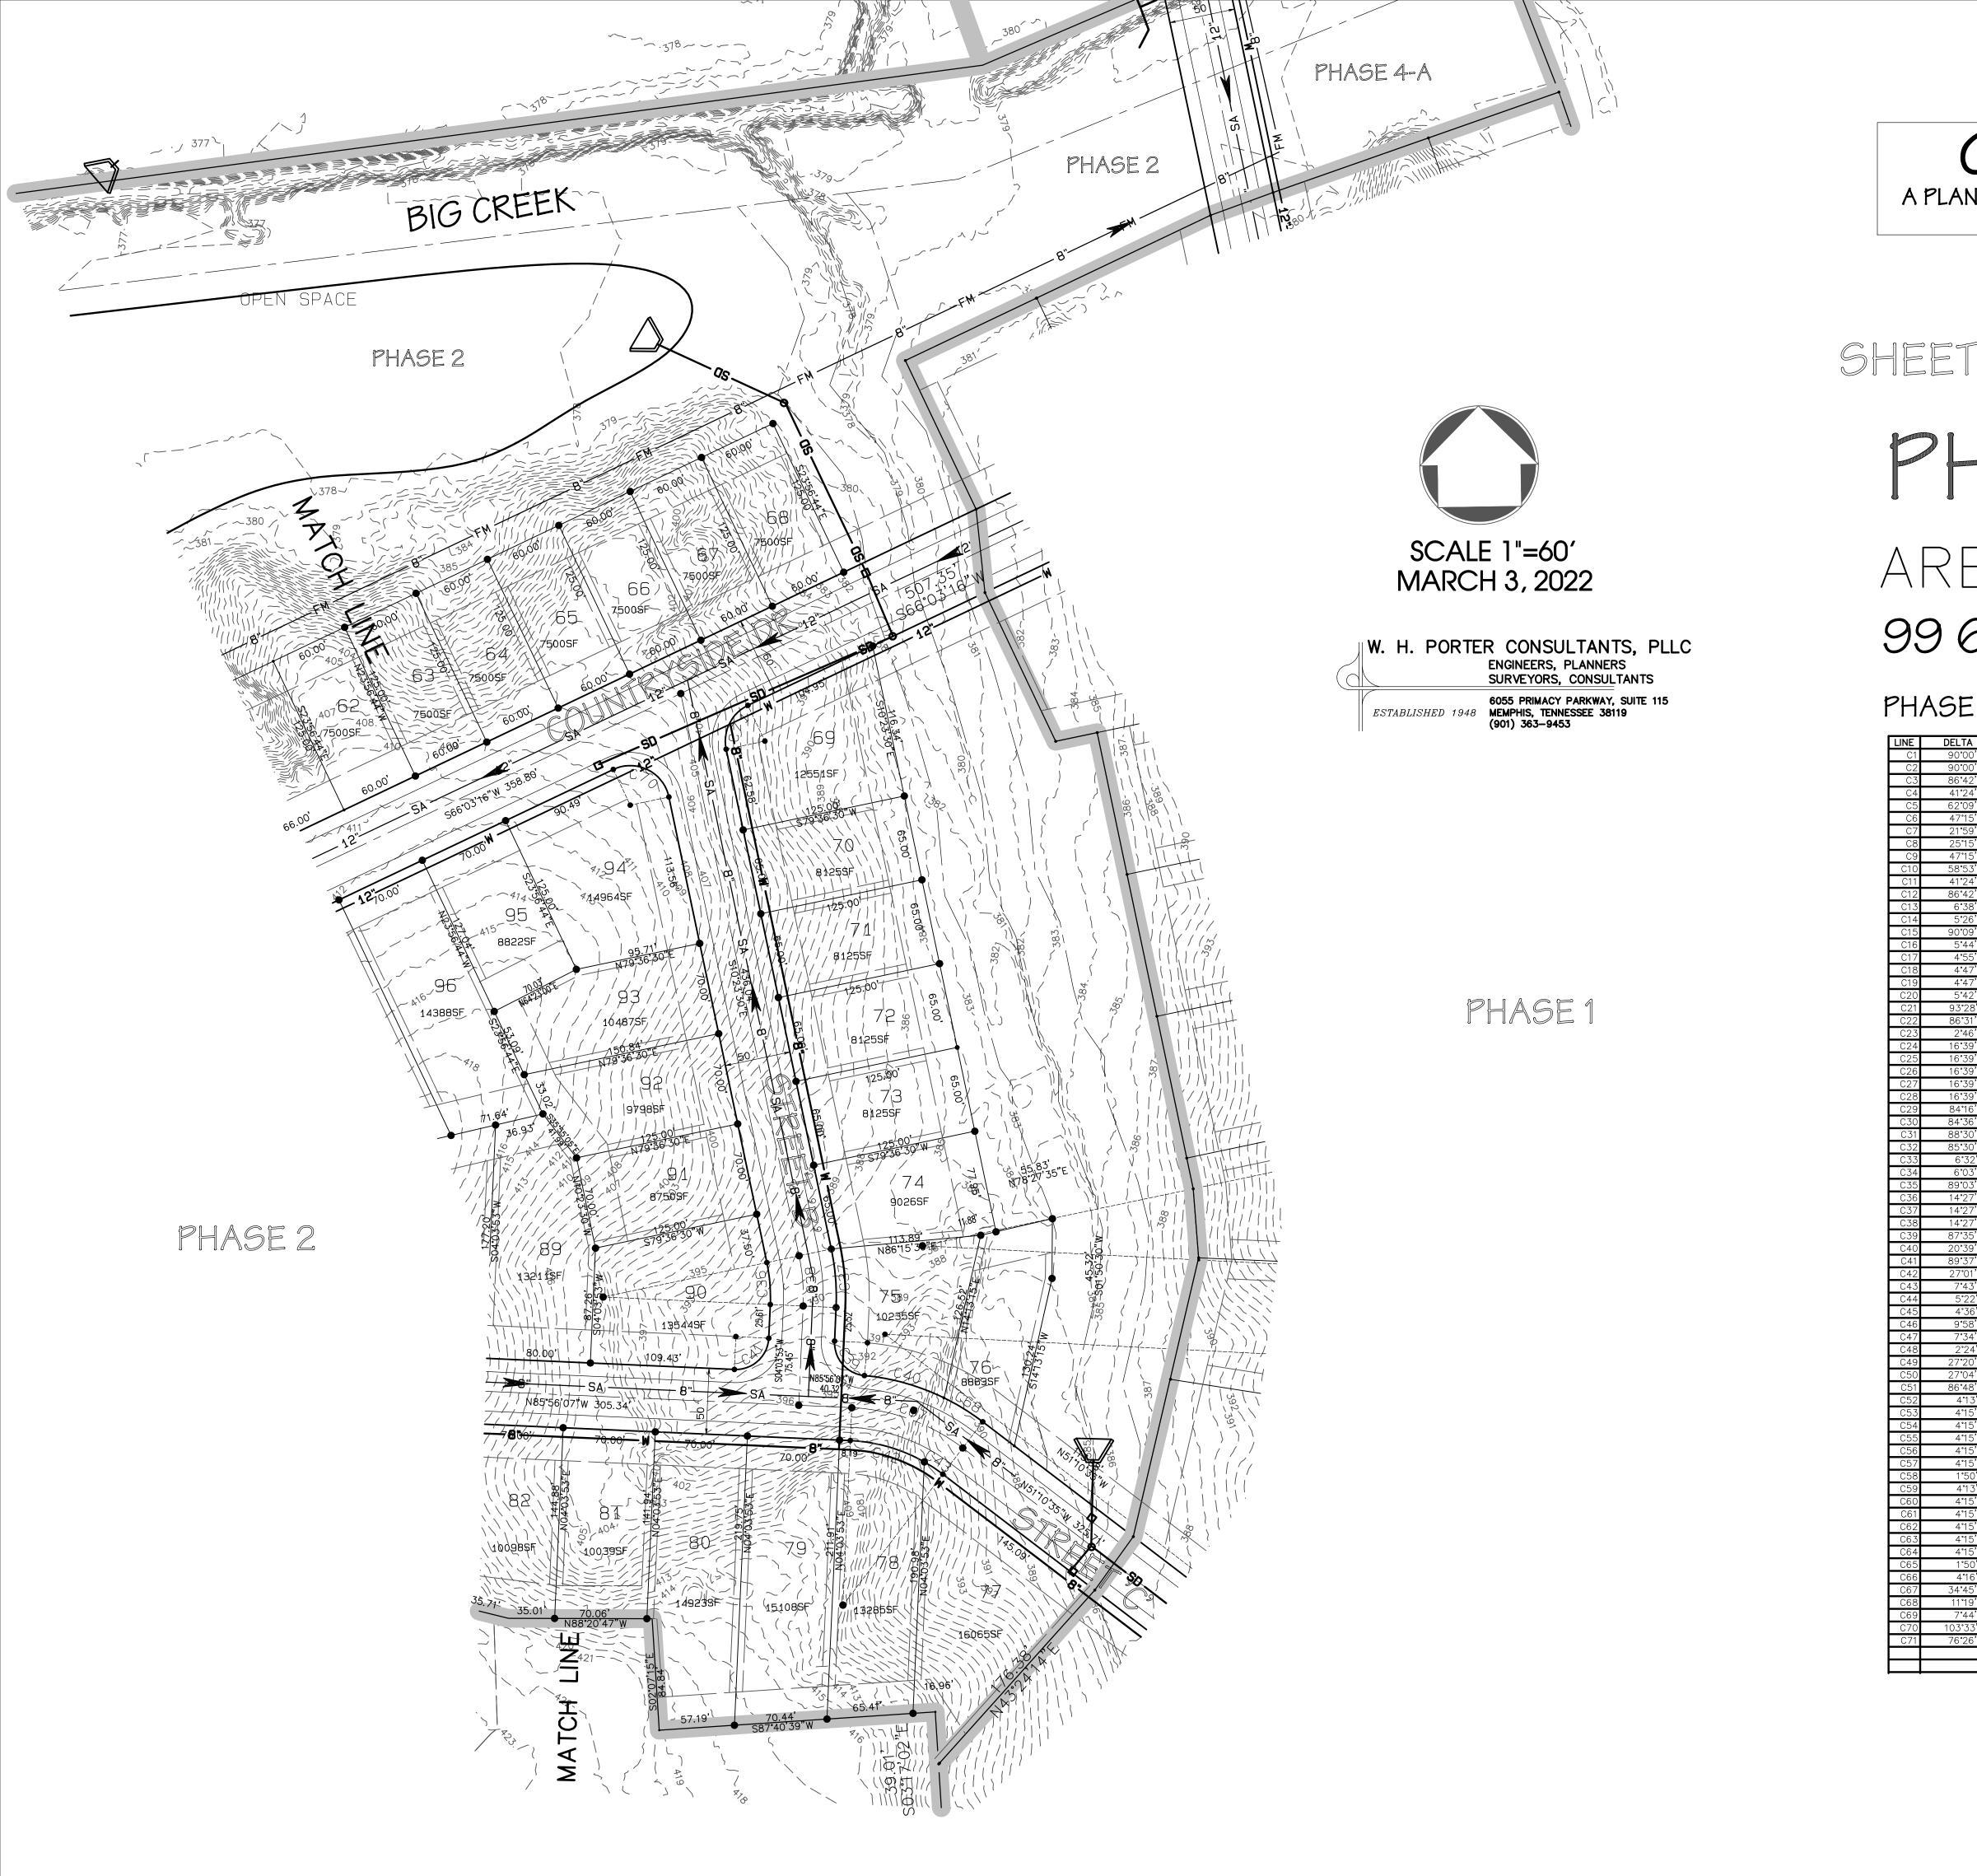

#### **II.PUBLIC HEARING**

- **ORDINANCE 2022-04-01** An Ordinance to adopt the annual operating budgets and tax rate for the fiscal year beginning July 1, 2022 and ending June 30, 2023. This ordinance includes budgets for the General Fund, State Street Aid, Drug Fund and Solid Waste Fund.
- **ORDINANCE 2022-04-02** An Ordinance to amend the Munford Municipal Zoning Map to rezone properties on Drummonds Road and Countryside Drive (Stephen D Toarmina Trust/Anthony Terhune Property also known as "Glenview PRD) by establishing a PRD (Planned Residential Development) Overlay District.

\*Ordinance 2022-04-02 comes with a positive recommendation from City of Munford Planning Commission