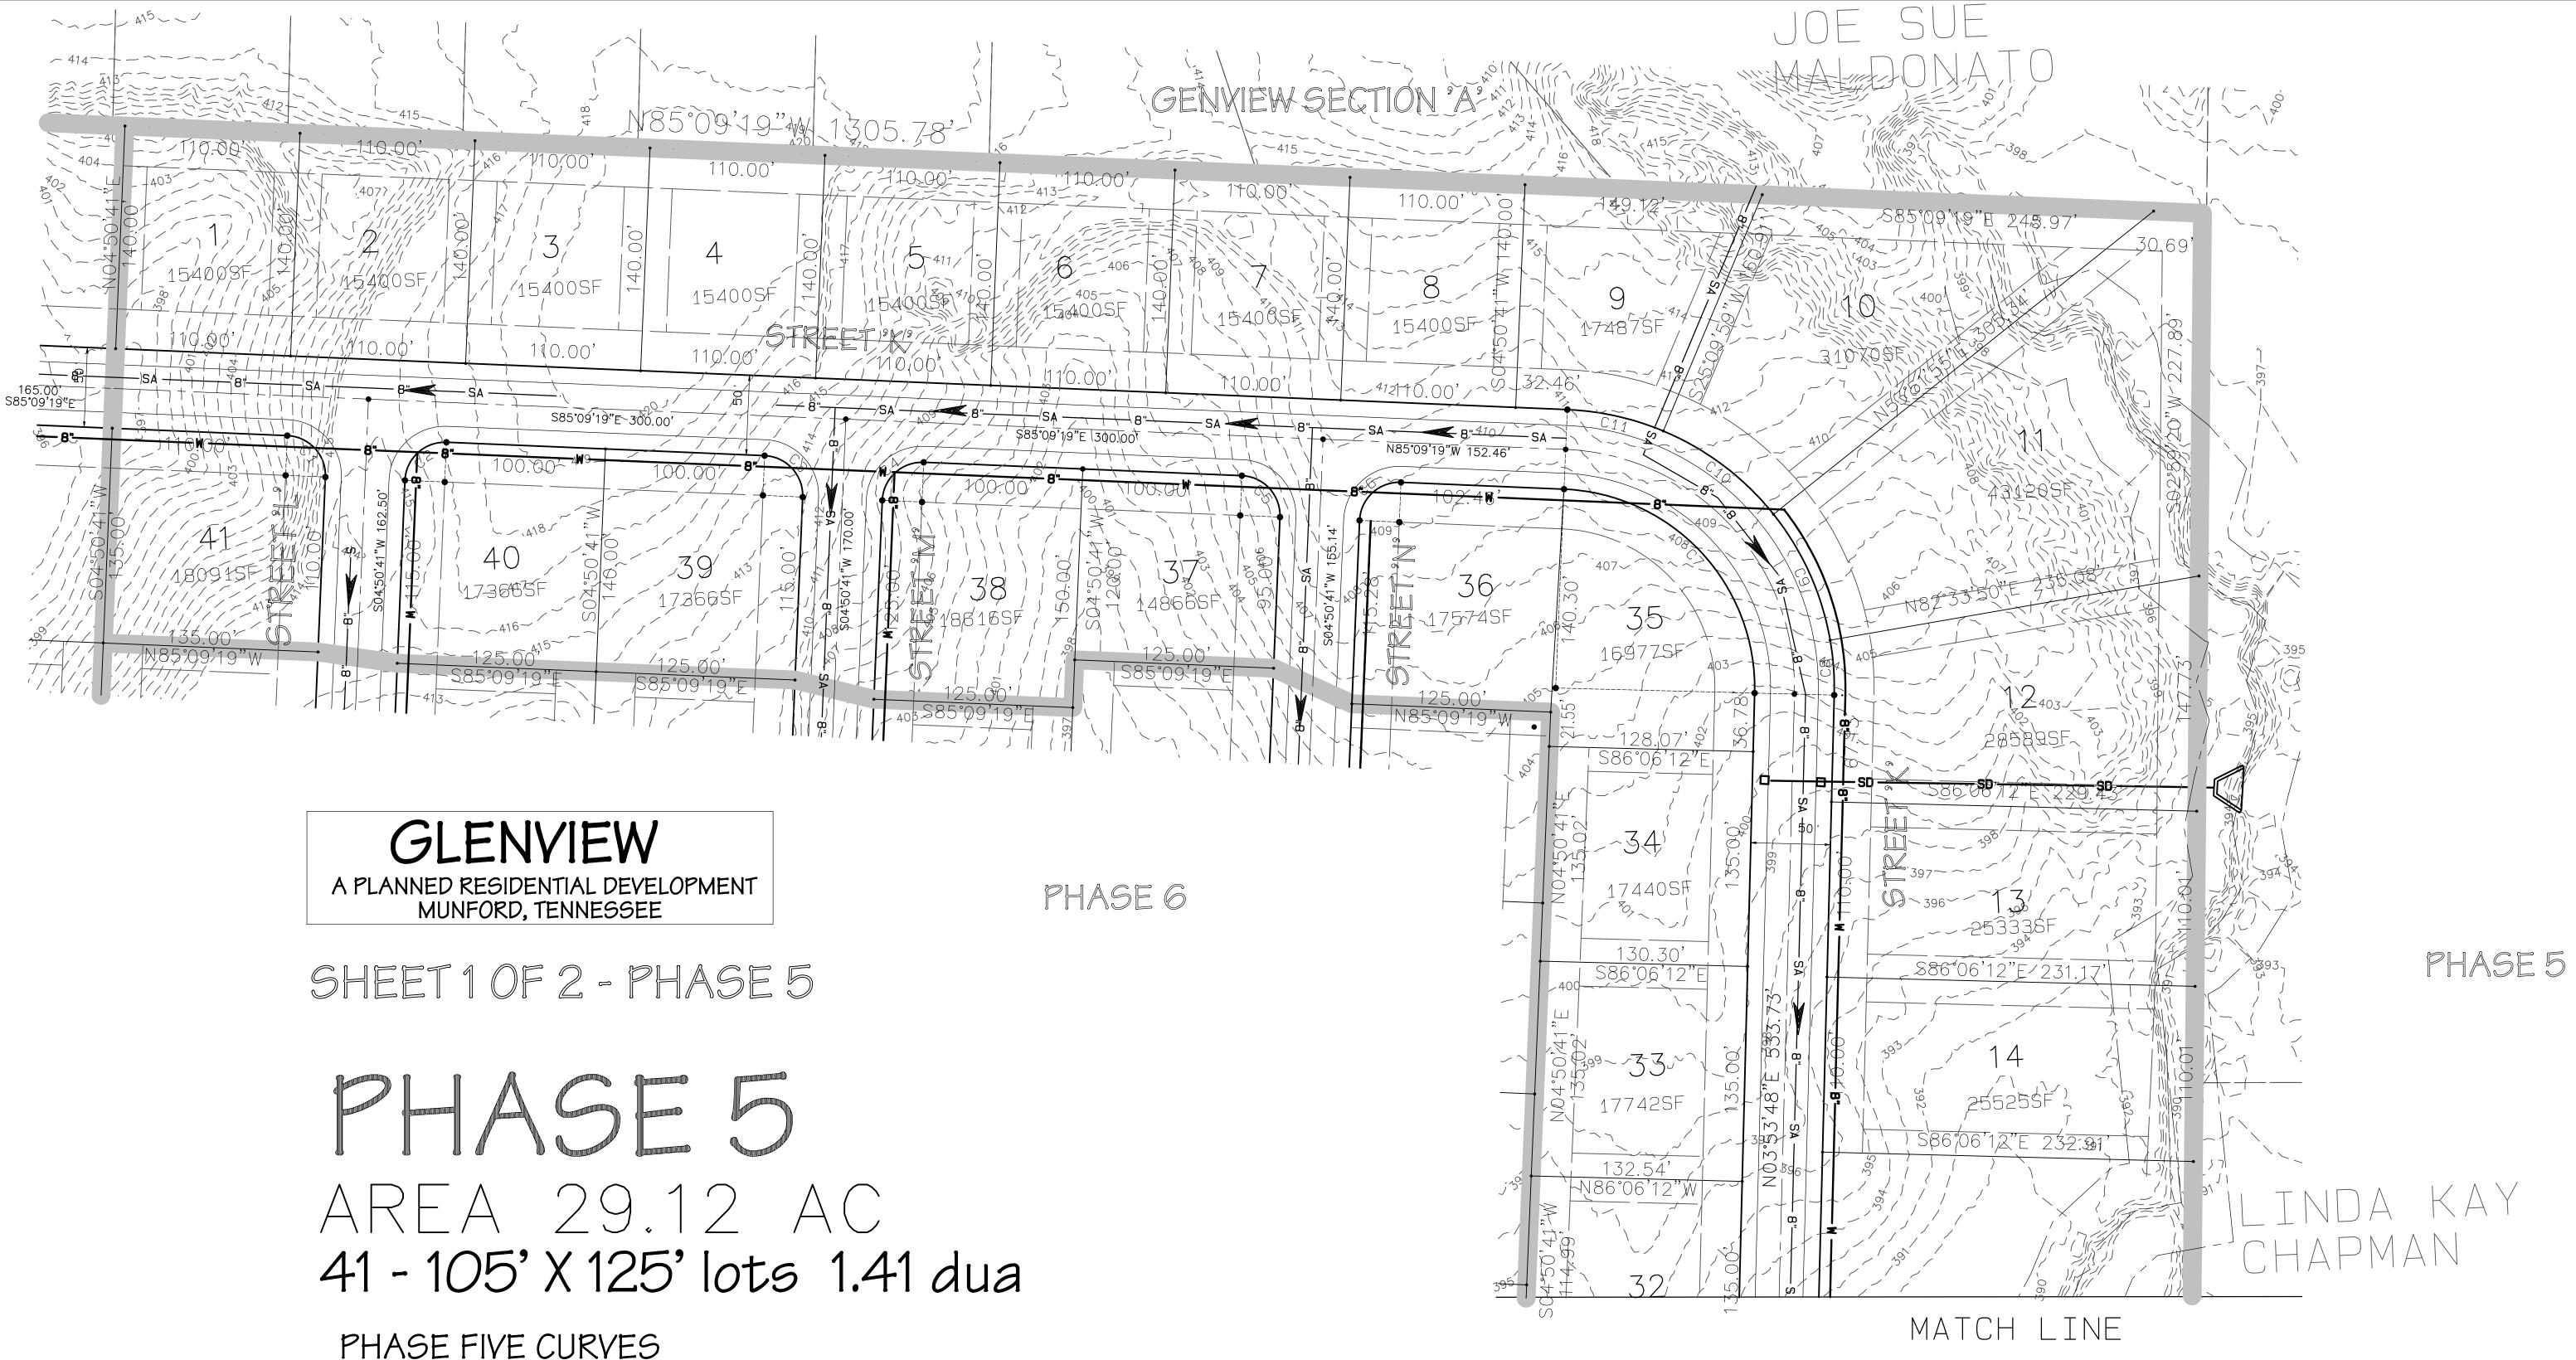

#### **II.PUBLIC HEARING**

- **ORDINANCE 2022-04-01** An Ordinance to adopt the annual operating budgets and tax rate for the fiscal year beginning July 1, 2022 and ending June 30, 2023. This ordinance includes budgets for the General Fund, State Street Aid, Drug Fund and Solid Waste Fund.
- **ORDINANCE 2022-04-02** An Ordinance to amend the Munford Municipal Zoning Map to rezone properties on Drummonds Road and Countryside Drive (Stephen D Toarmina Trust/Anthony Terhune Property also known as "Glenview PRD) by establishing a PRD (Planned Residential Development) Overlay District.

\*Ordinance 2022-04-02 comes with a positive recommendation from City of Munford Planning Commission