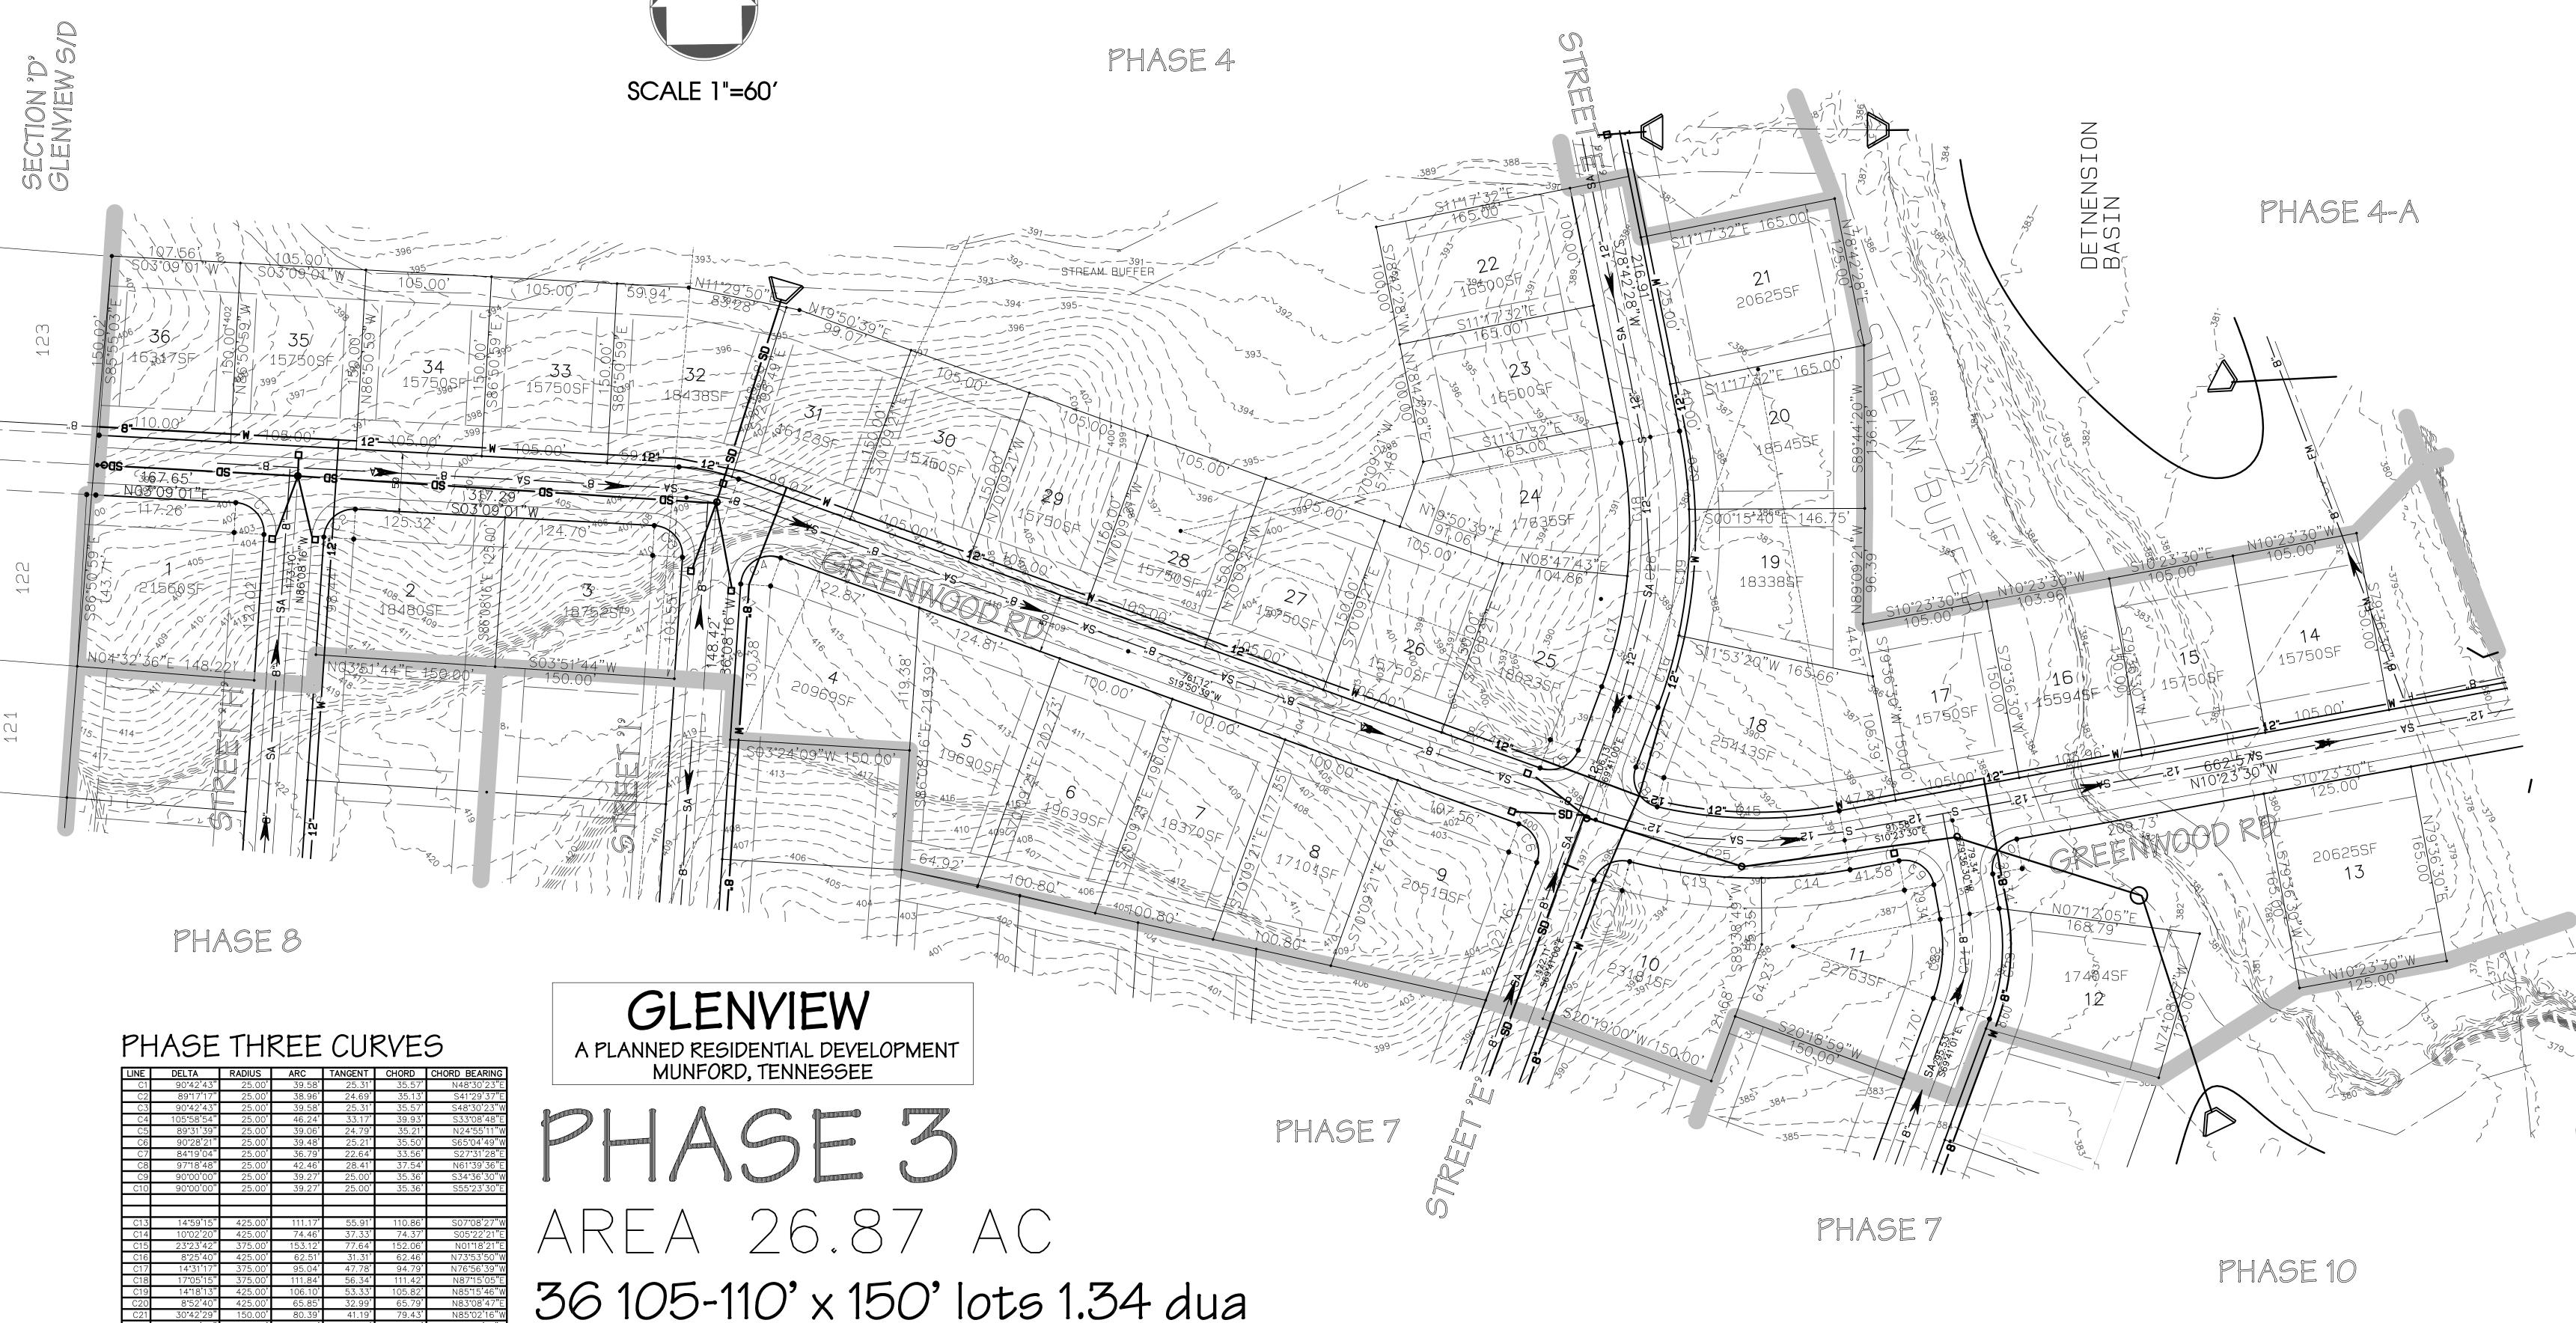

#### **II.PUBLIC HEARING**

- **ORDINANCE 2022-04-01** An Ordinance to adopt the annual operating budgets and tax rate for the fiscal year beginning July 1, 2022 and ending June 30, 2023. This ordinance includes budgets for the General Fund, State Street Aid, Drug Fund and Solid Waste Fund.
- **ORDINANCE 2022-04-02** An Ordinance to amend the Munford Municipal Zoning Map to rezone properties on Drummonds Road and Countryside Drive (Stephen D Toarmina Trust/Anthony Terhune Property also known as "Glenview PRD) by establishing a PRD (Planned Residential Development) Overlay District.

\*Ordinance 2022-04-02 comes with a positive recommendation from City of Munford Planning Commission