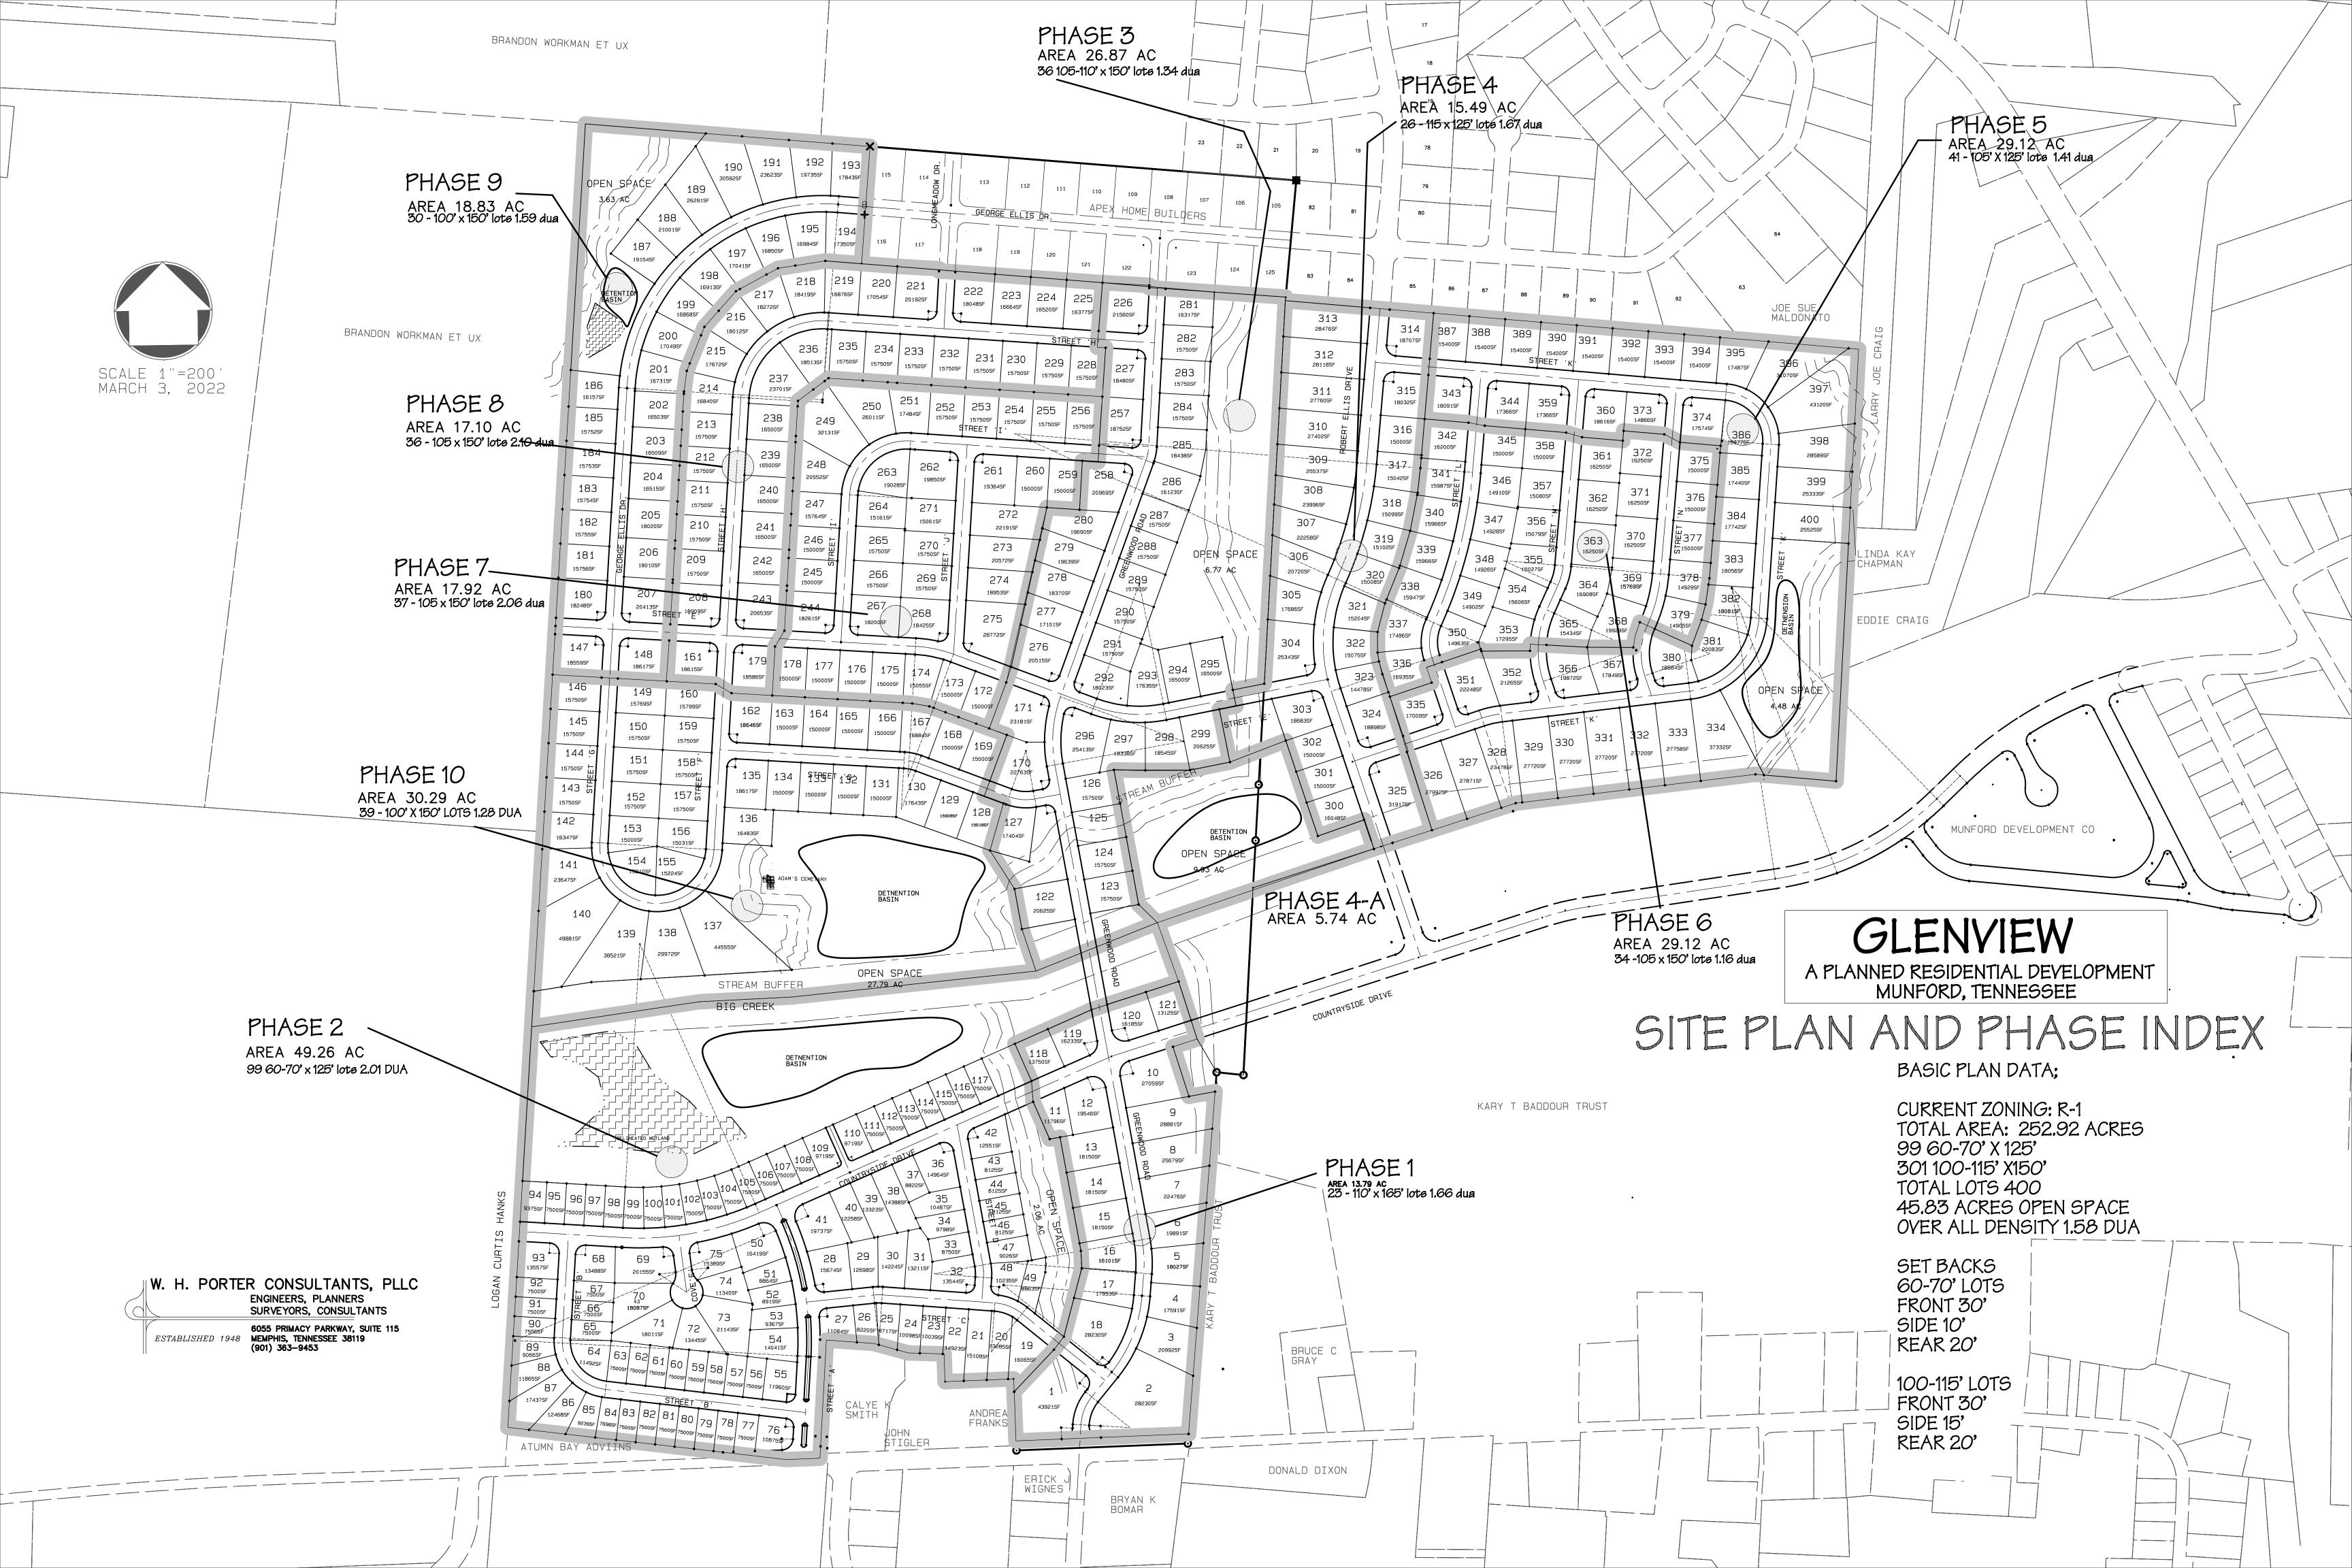

#### **II.PUBLIC HEARING**

- **ORDINANCE 2022-04-01** An Ordinance to adopt the annual operating budgets and tax rate for the fiscal year beginning July 1, 2022 and ending June 30, 2023. This ordinance includes budgets for the General Fund, State Street Aid, Drug Fund and Solid Waste Fund.
- **ORDINANCE 2022-04-02** An Ordinance to amend the Munford Municipal Zoning Map to rezone properties on Drummonds Road and Countryside Drive (Stephen D Toarmina Trust/Anthony Terhune Property also known as "Glenview PRD) by establishing a PRD (Planned Residential Development) Overlay District.

\*Ordinance 2022-04-02 comes with a positive recommendation from City of Munford Planning Commission

#### Second Reading

• **ORDINANCE 2022-04-02** An Ordinance to amend the Munford Municipal Zoning Map to rezone properties on Drummonds Road and Countryside Drive (Stephen D Toarmina Trust/Anthony Terhune Property also known as "Glenview PRD) by establishing a PRD (Planned Residential Development) Overlay District.

- Parks & Recreation Representative Chase Weston presented the monthly report. See attached sheet.
- Code Enforcement Building Inspector Glenn Stringfellow presented the monthly report. See attached sheet.
- Library Reference report as written.
- Mayor's Report and Comments Mayor Cole presented his monthly report.
  - Mayor Cole presented for a <u>first</u> reading <u>ORDINANCE: 2202-04-01</u> An Ordinance to adopt the annual operating budgets and tax rate for the fiscal year beginning July 1, 2022 and ending June 30, 2023. *Motion was made by Alderman Turner to approve* <u>ORDINANCE: 2022-04-01</u>. Alderman Glass seconded motion. Motion carried, all members present voting aye.
  - Mayor Cole presented for a <u>first</u> reading <u>ORDINANCE: 2202-04-02</u> An Ordinance to amend the Munford Municipal Zoning Map to rezone properties on Drummonds Road and Countryside Drive (Stephen D Toarmina Trust/Anthony Terhune Property also known as "Glenview PRD) by establishing a PRD (Planned Residential Development) Overlay District. *Motion was made by Alderman Bomar to approve <u>ORDINANCE: 2202-04-02</u>. <i>Alderman Deneka seconded motion. Motion carried, Alderman Turner abstained from the vote and all other members present voted aye.*
  - Mayor Cole presented <u>**RESOLUTION: 2202-04-01**</u> A Resolution of the Mayor and Aldermen of the City of Munford Tennessee requests a call for an election. *Motion was made by Alderman Arthur to approve* <u>**RESOLUTION: 2202-04-01**</u>. *Alderman Glass seconded motion. Motion carried, all members present voting aye.*