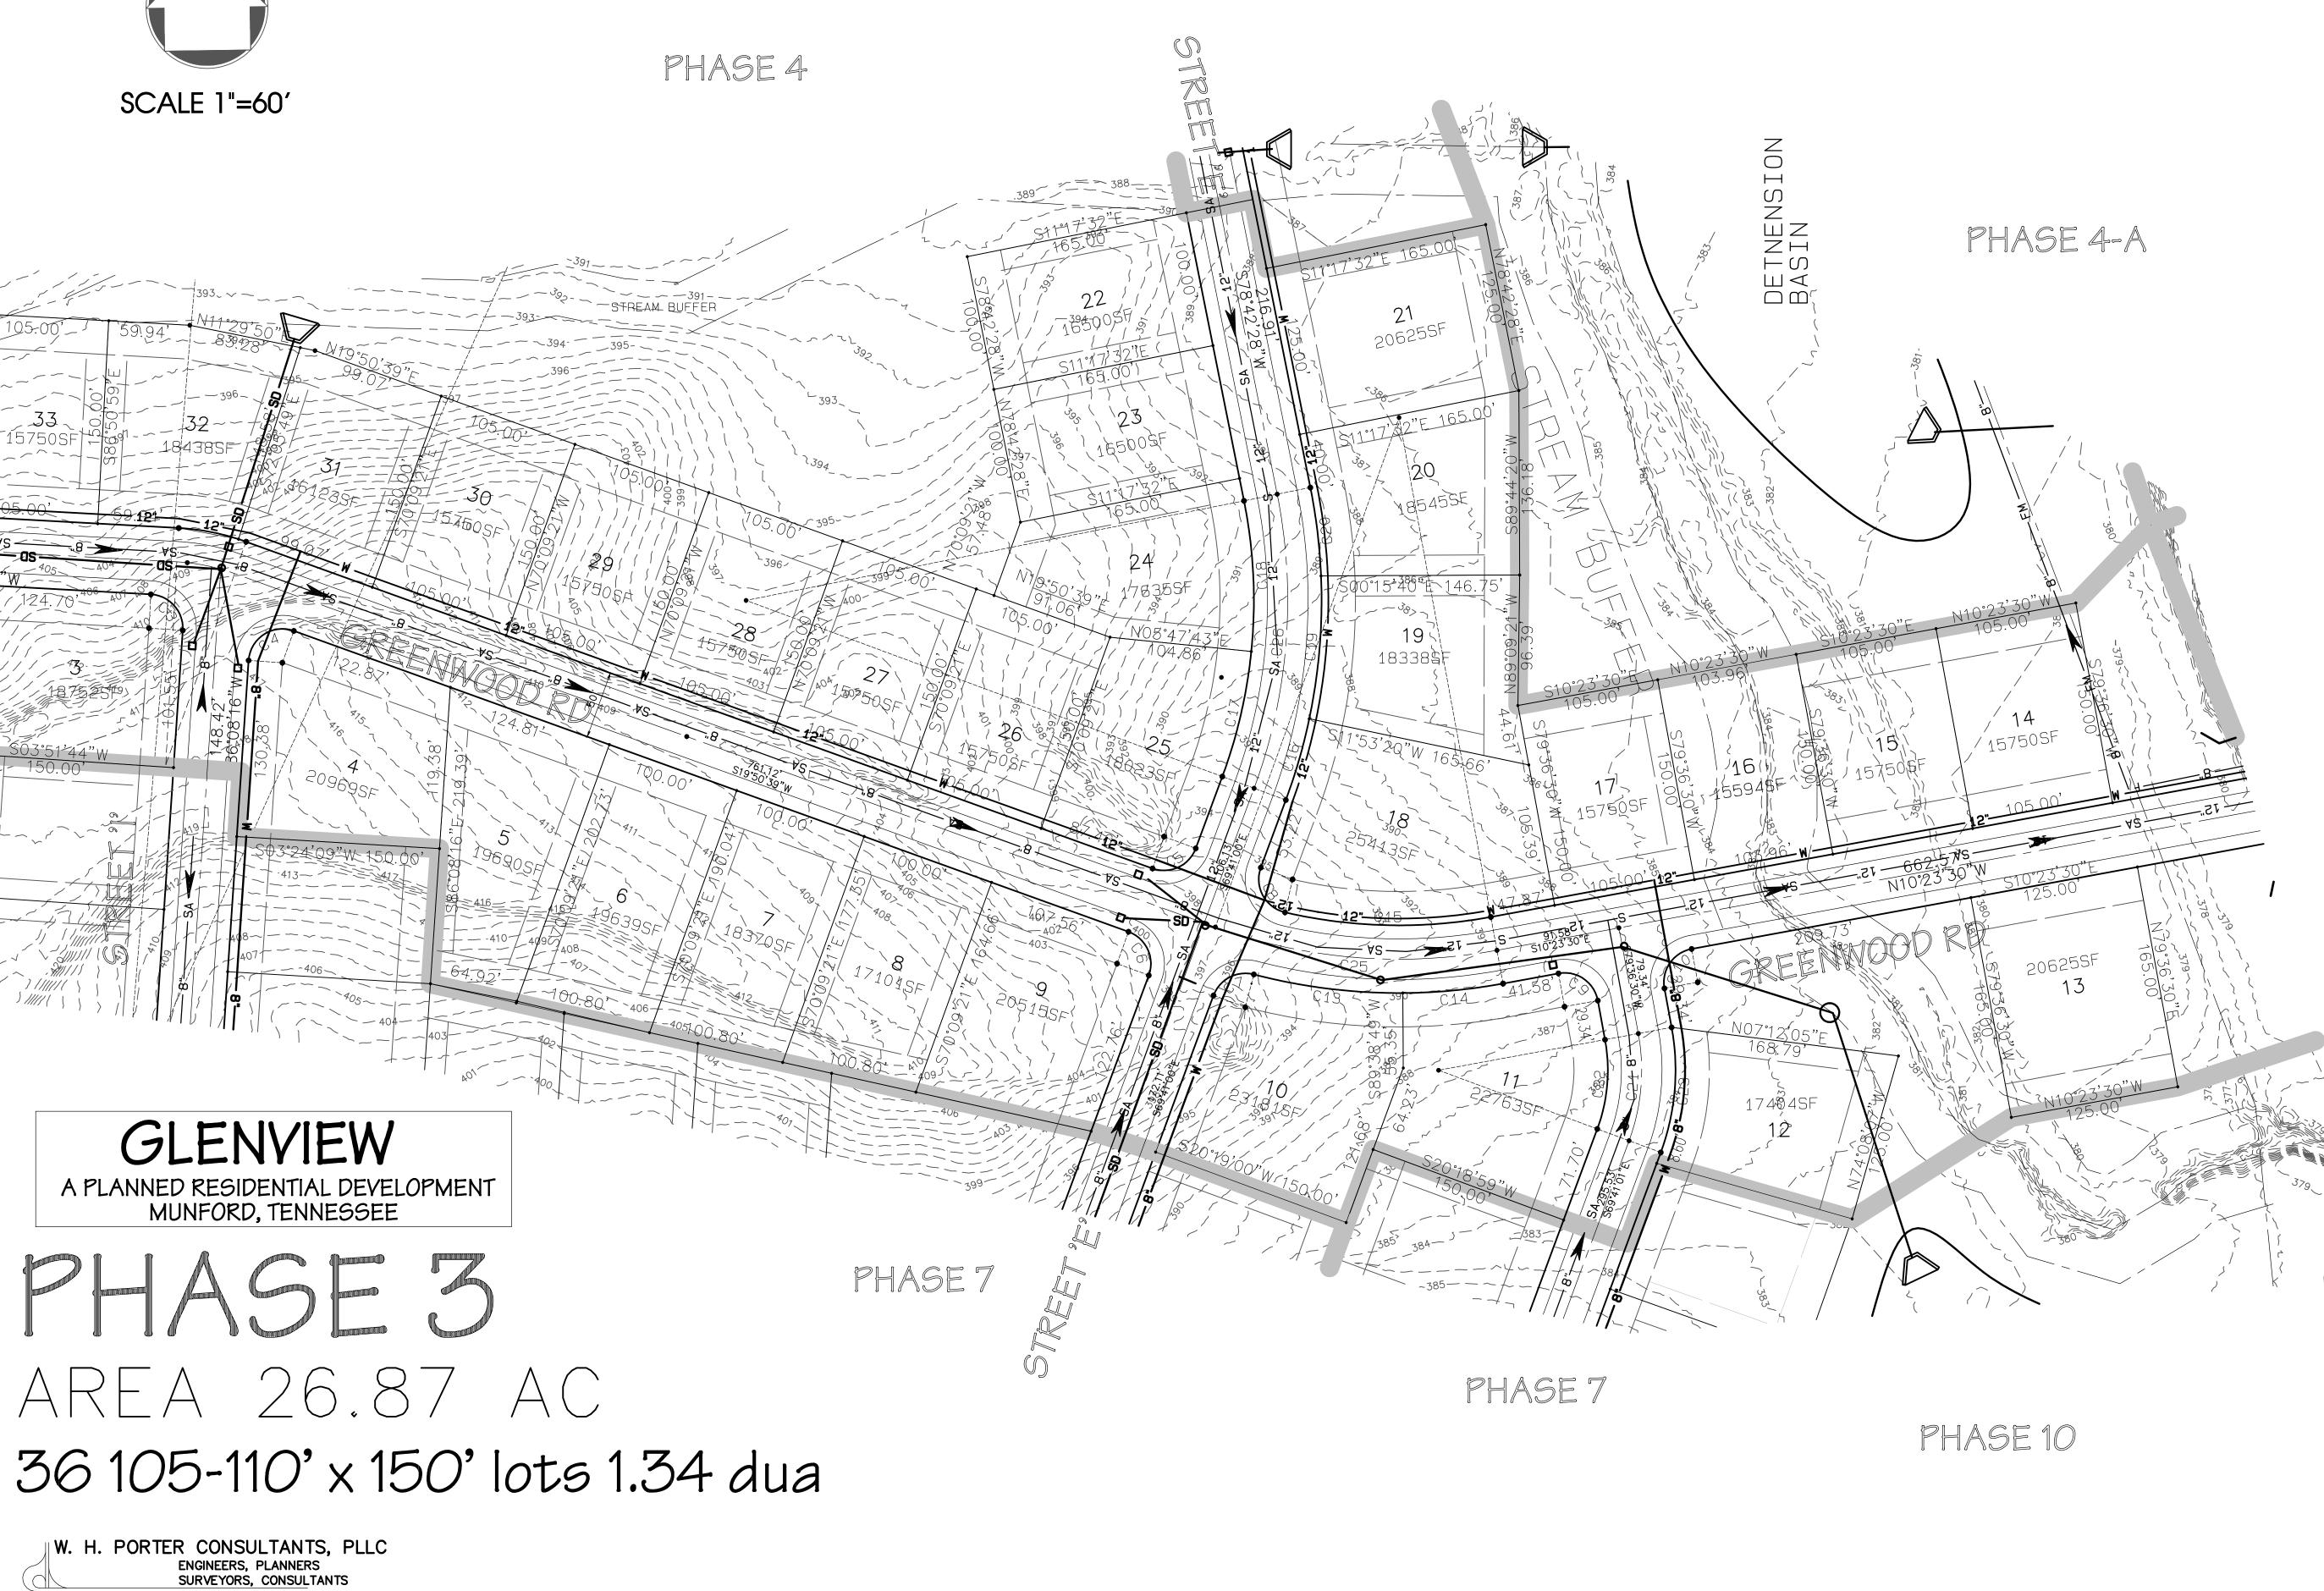

#### **II.PUBLIC HEARING**

- **ORDINANCE 2022-04-01** An Ordinance to adopt the annual operating budgets and tax rate for the fiscal year beginning July 1, 2022 and ending June 30, 2023. This ordinance includes budgets for the General Fund, State Street Aid, Drug Fund and Solid Waste Fund.
- **ORDINANCE 2022-04-02** An Ordinance to amend the Munford Municipal Zoning Map to rezone properties on Drummonds Road and Countryside Drive (Stephen D Toarmina Trust/Anthony Terhune Property also known as "Glenview PRD) by establishing a PRD (Planned Residential Development) Overlay District.

\*Ordinance 2022-04-02 comes with a positive recommendation from City of Munford Planning Commission