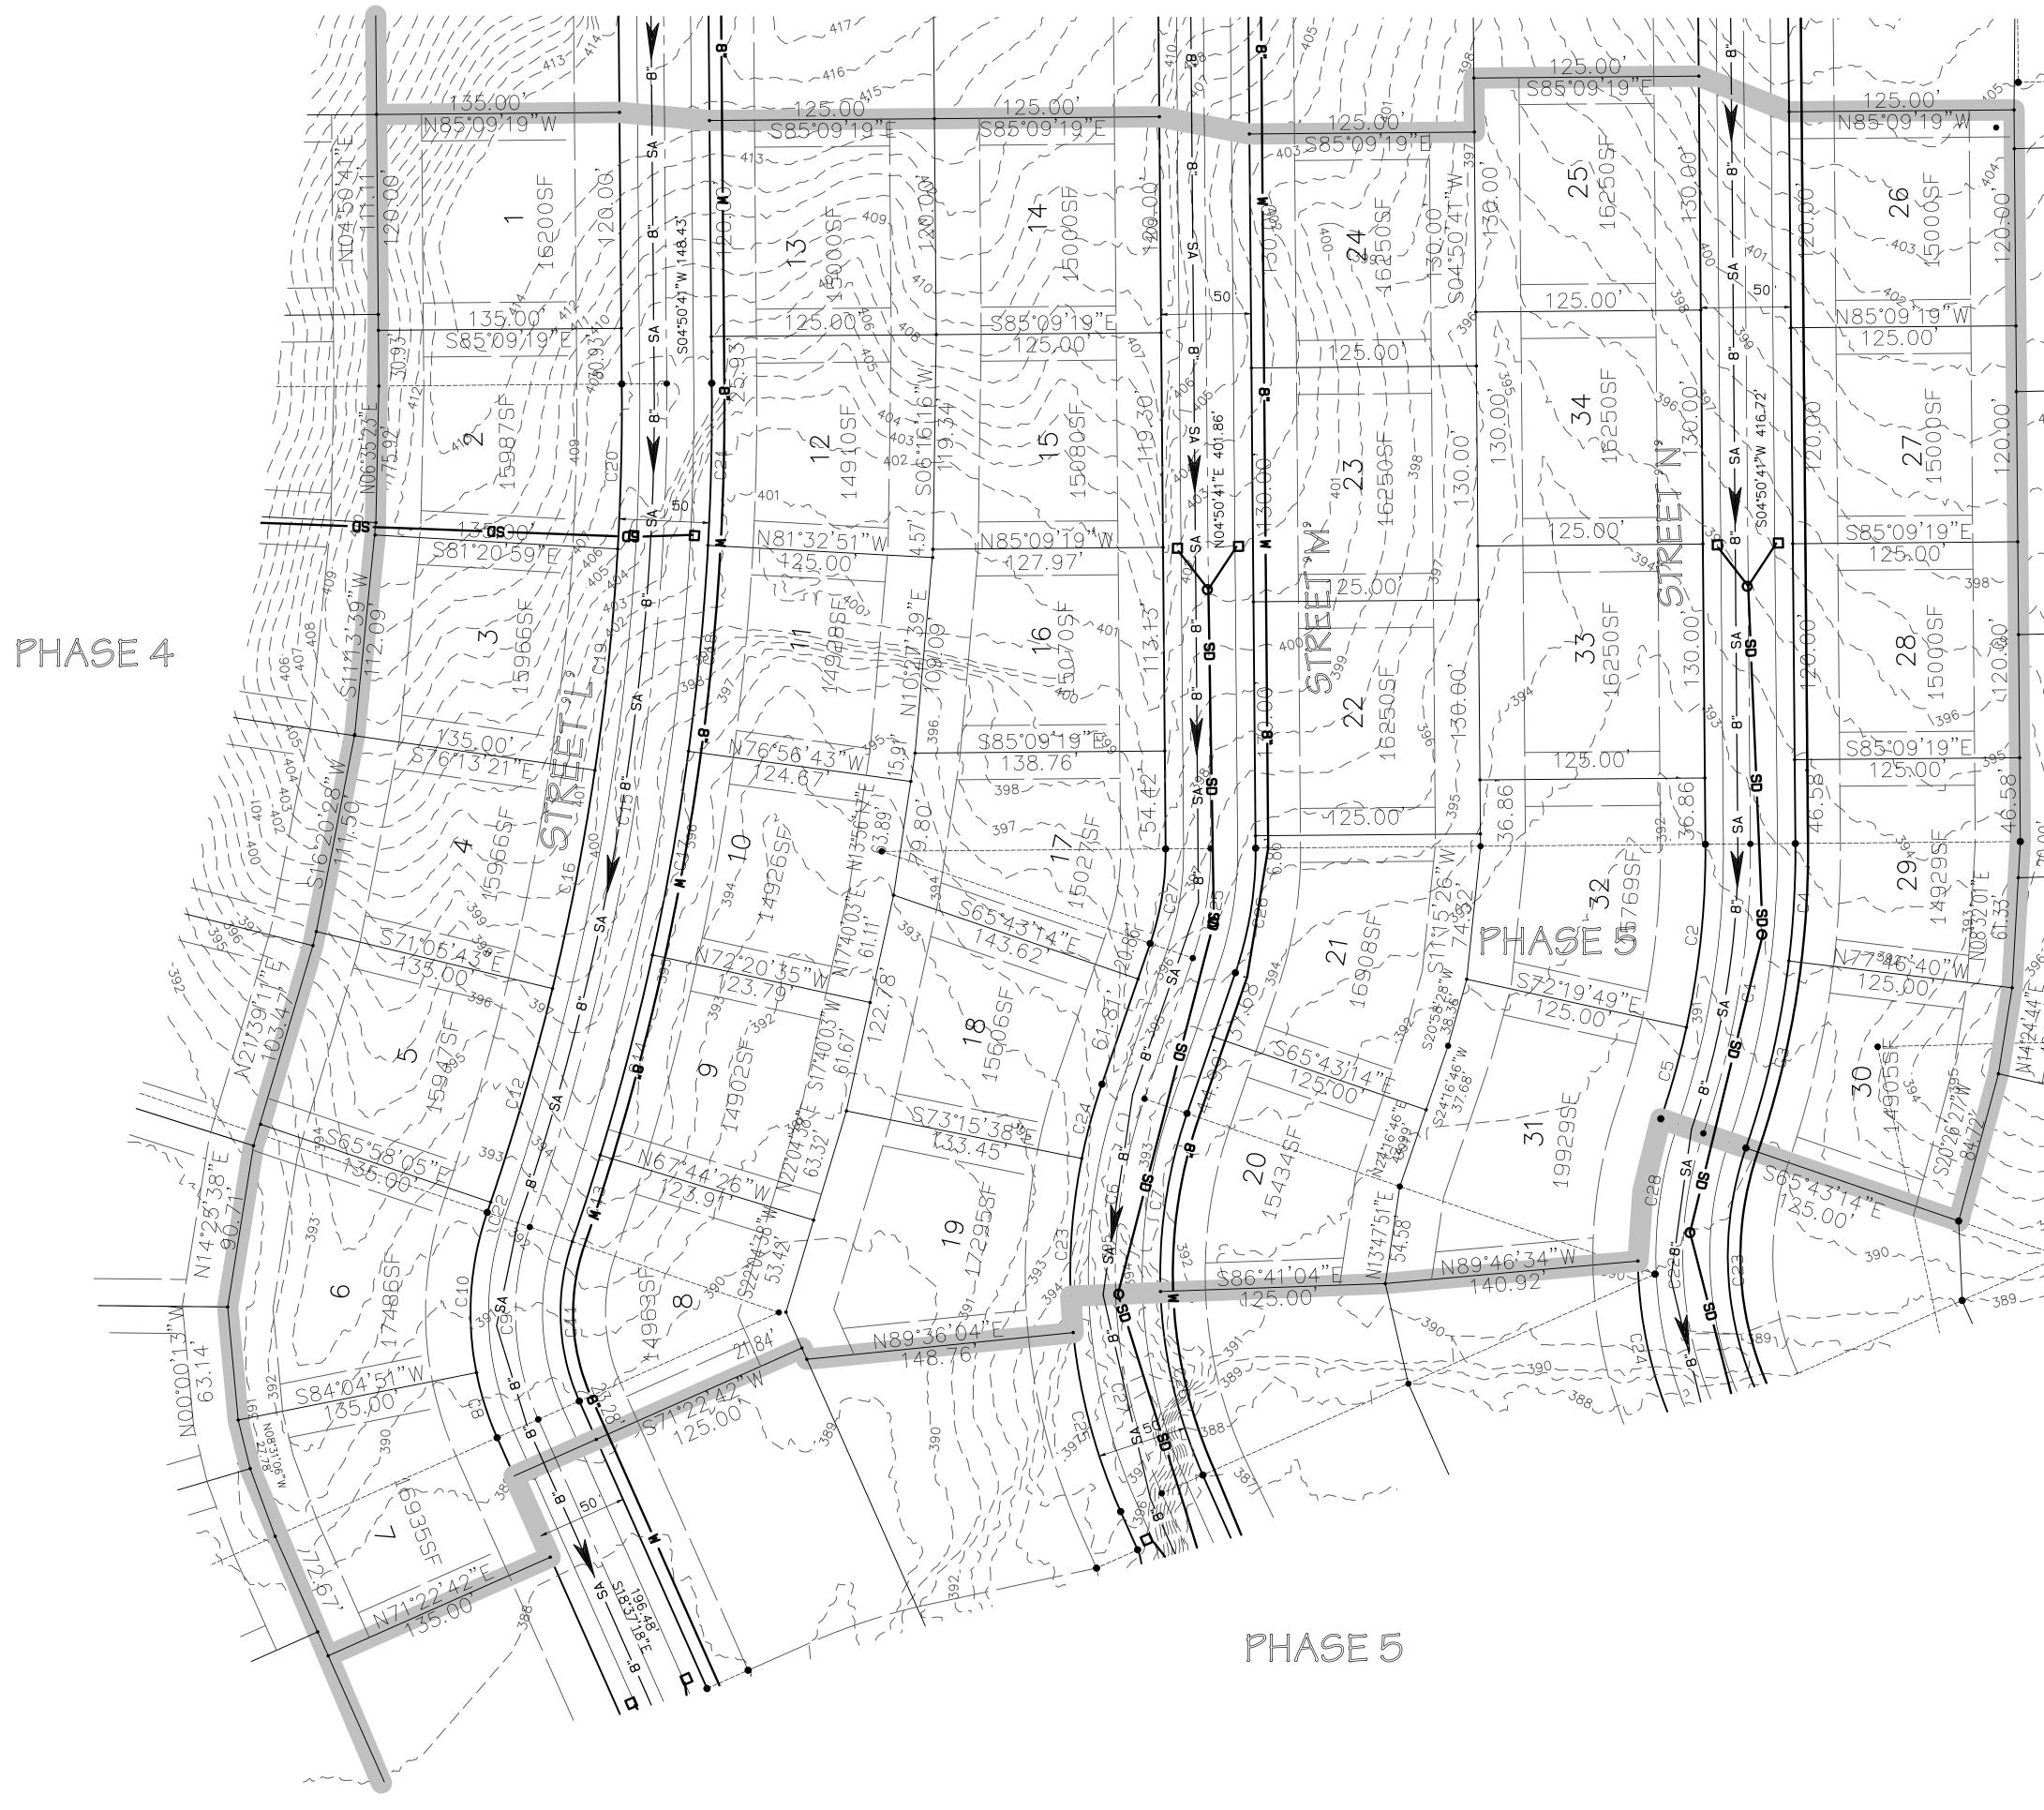

#### **II.PUBLIC HEARING**

- **ORDINANCE 2022-04-01** An Ordinance to adopt the annual operating budgets and tax rate for the fiscal year beginning July 1, 2022 and ending June 30, 2023. This ordinance includes budgets for the General Fund, State Street Aid, Drug Fund and Solid Waste Fund.
- **ORDINANCE 2022-04-02** An Ordinance to amend the Munford Municipal Zoning Map to rezone properties on Drummonds Road and Countryside Drive (Stephen D Toarmina Trust/Anthony Terhune Property also known as "Glenview PRD) by establishing a PRD (Planned Residential Development) Overlay District.

\*Ordinance 2022-04-02 comes with a positive recommendation from City of Munford Planning Commission

#### Second Reading

• **ORDINANCE 2022-04-02** An Ordinance to amend the Munford Municipal Zoning Map to rezone properties on Drummonds Road and Countryside Drive (Stephen D Toarmina Trust/Anthony Terhune Property also known as "Glenview PRD) by establishing a PRD (Planned Residential Development) Overlay District.