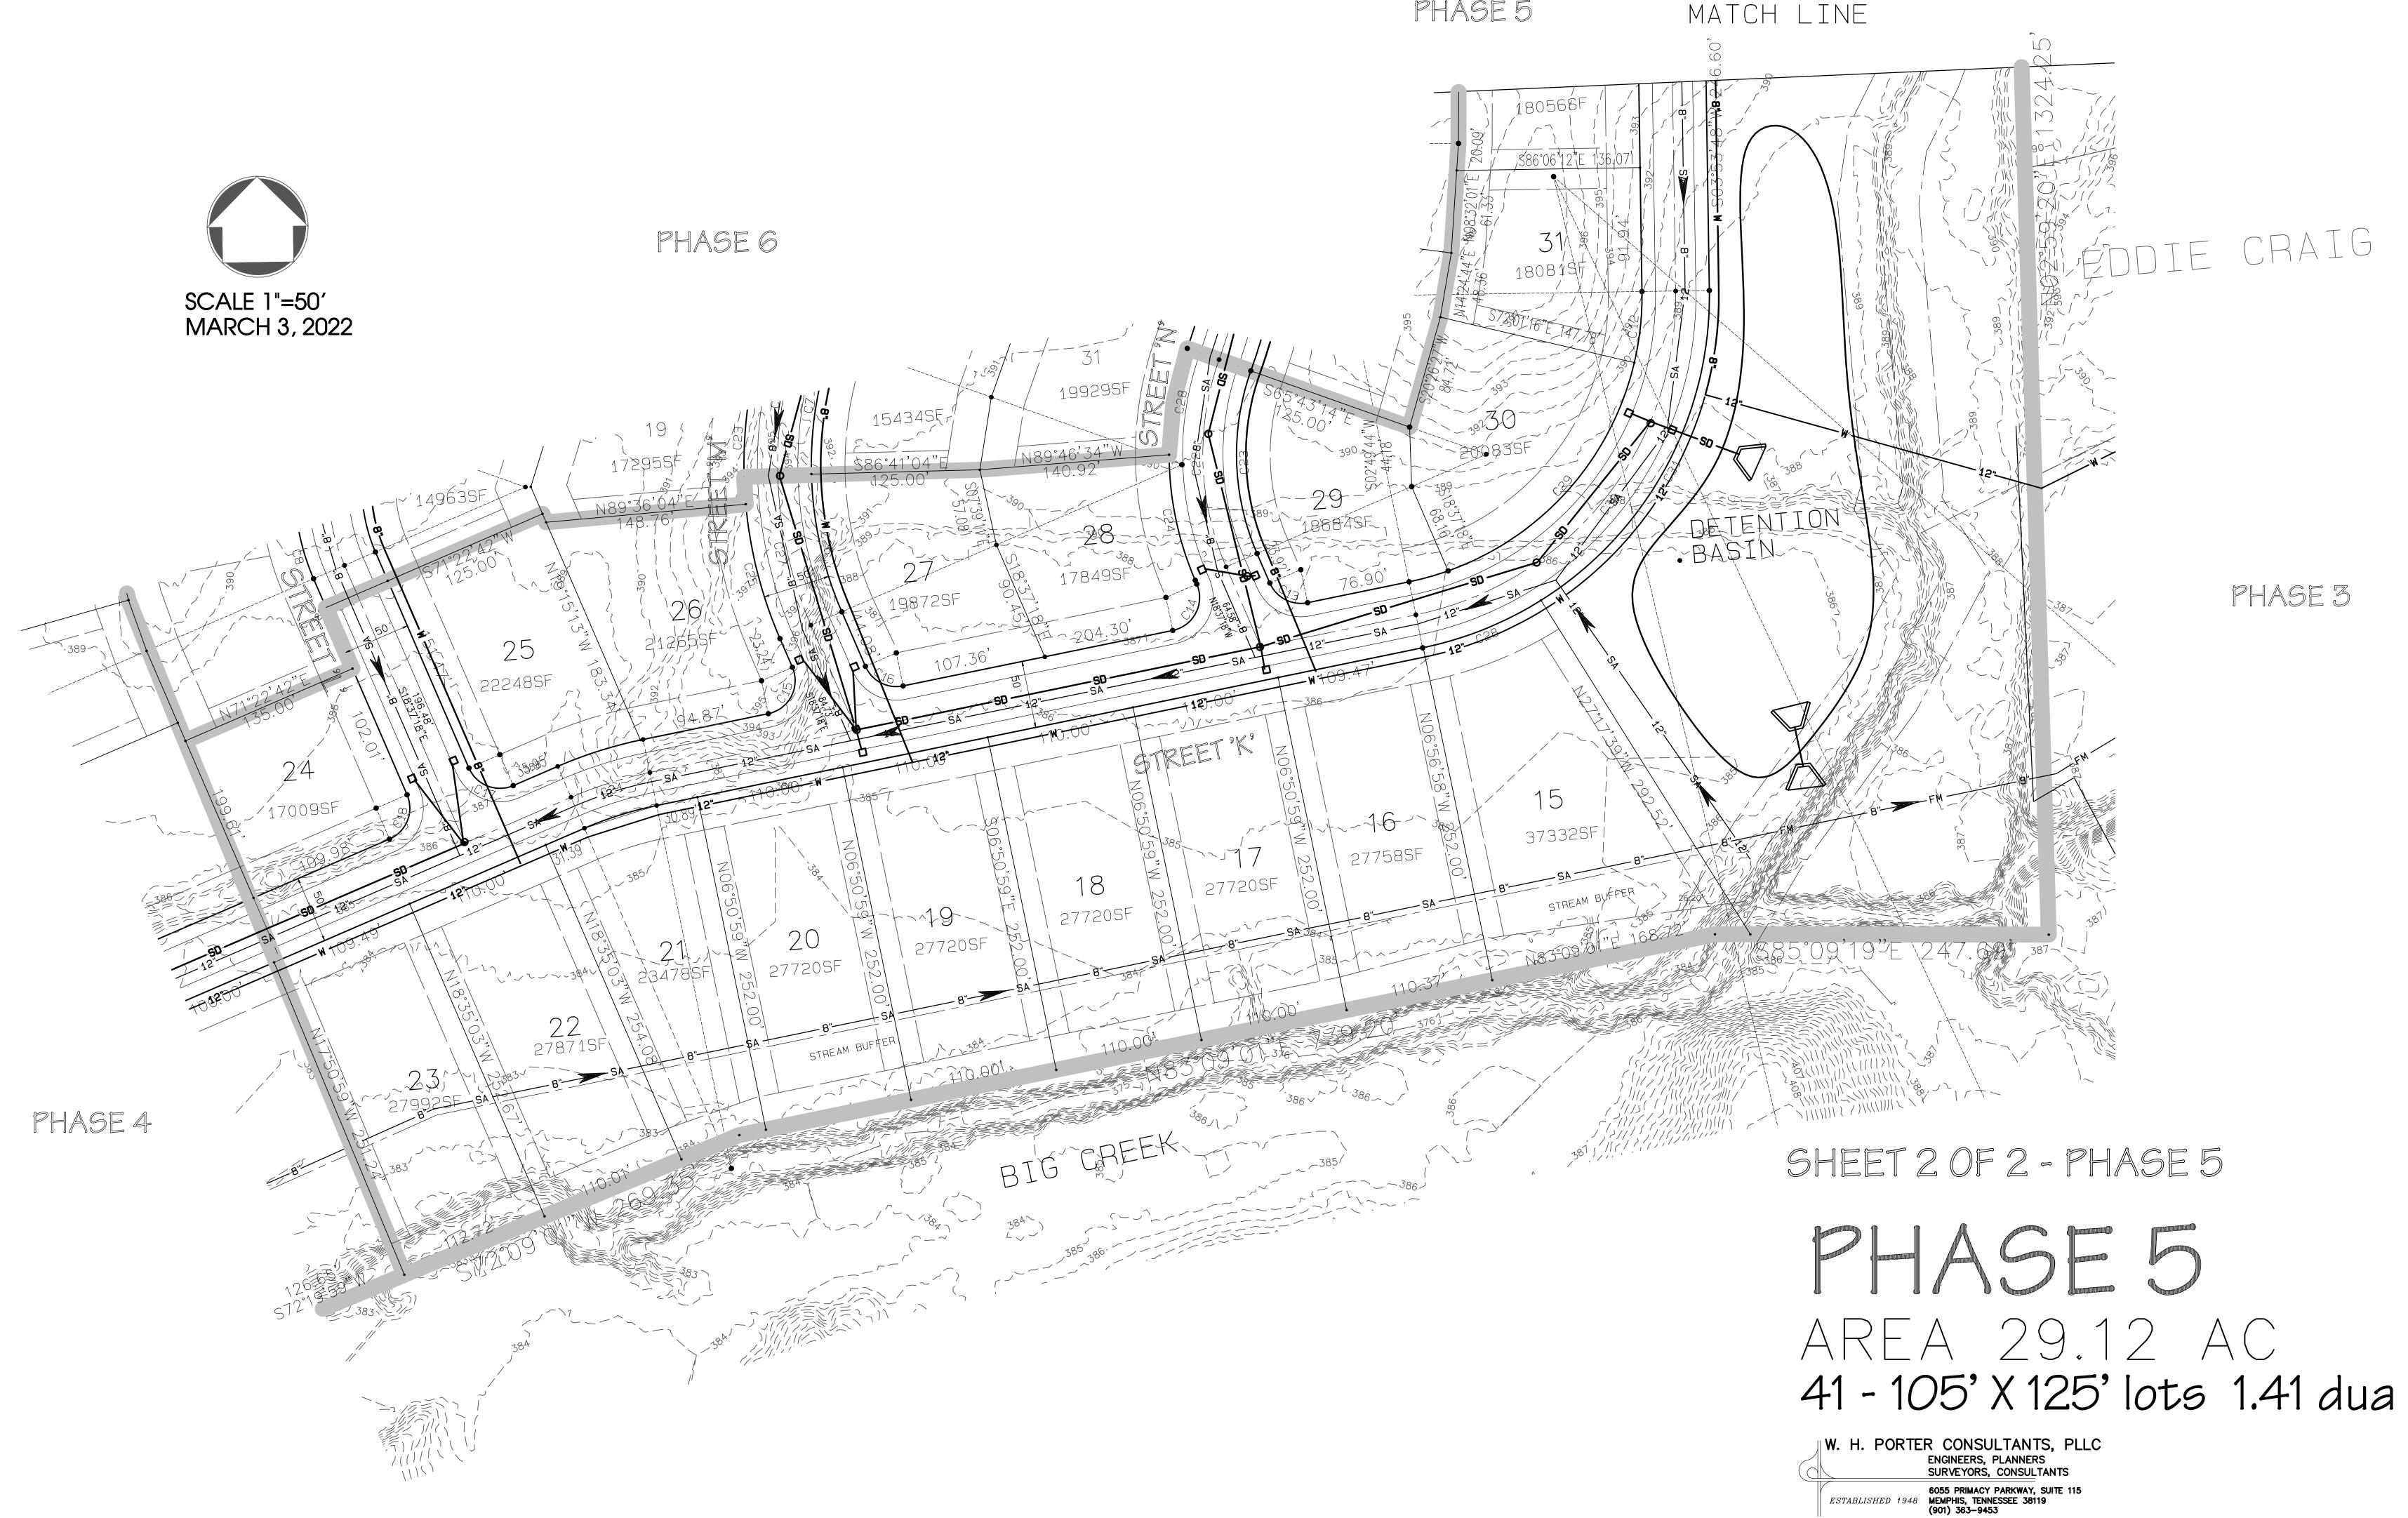

#### **II.PUBLIC HEARING**

- **ORDINANCE 2022-04-01** An Ordinance to adopt the annual operating budgets and tax rate for the fiscal year beginning July 1, 2022 and ending June 30, 2023. This ordinance includes budgets for the General Fund, State Street Aid, Drug Fund and Solid Waste Fund.
- **ORDINANCE 2022-04-02** An Ordinance to amend the Munford Municipal Zoning Map to rezone properties on Drummonds Road and Countryside Drive (Stephen D Toarmina Trust/Anthony Terhune Property also known as "Glenview PRD) by establishing a PRD (Planned Residential Development) Overlay District.

\*Ordinance 2022-04-02 comes with a positive recommendation from City of Munford Planning Commission