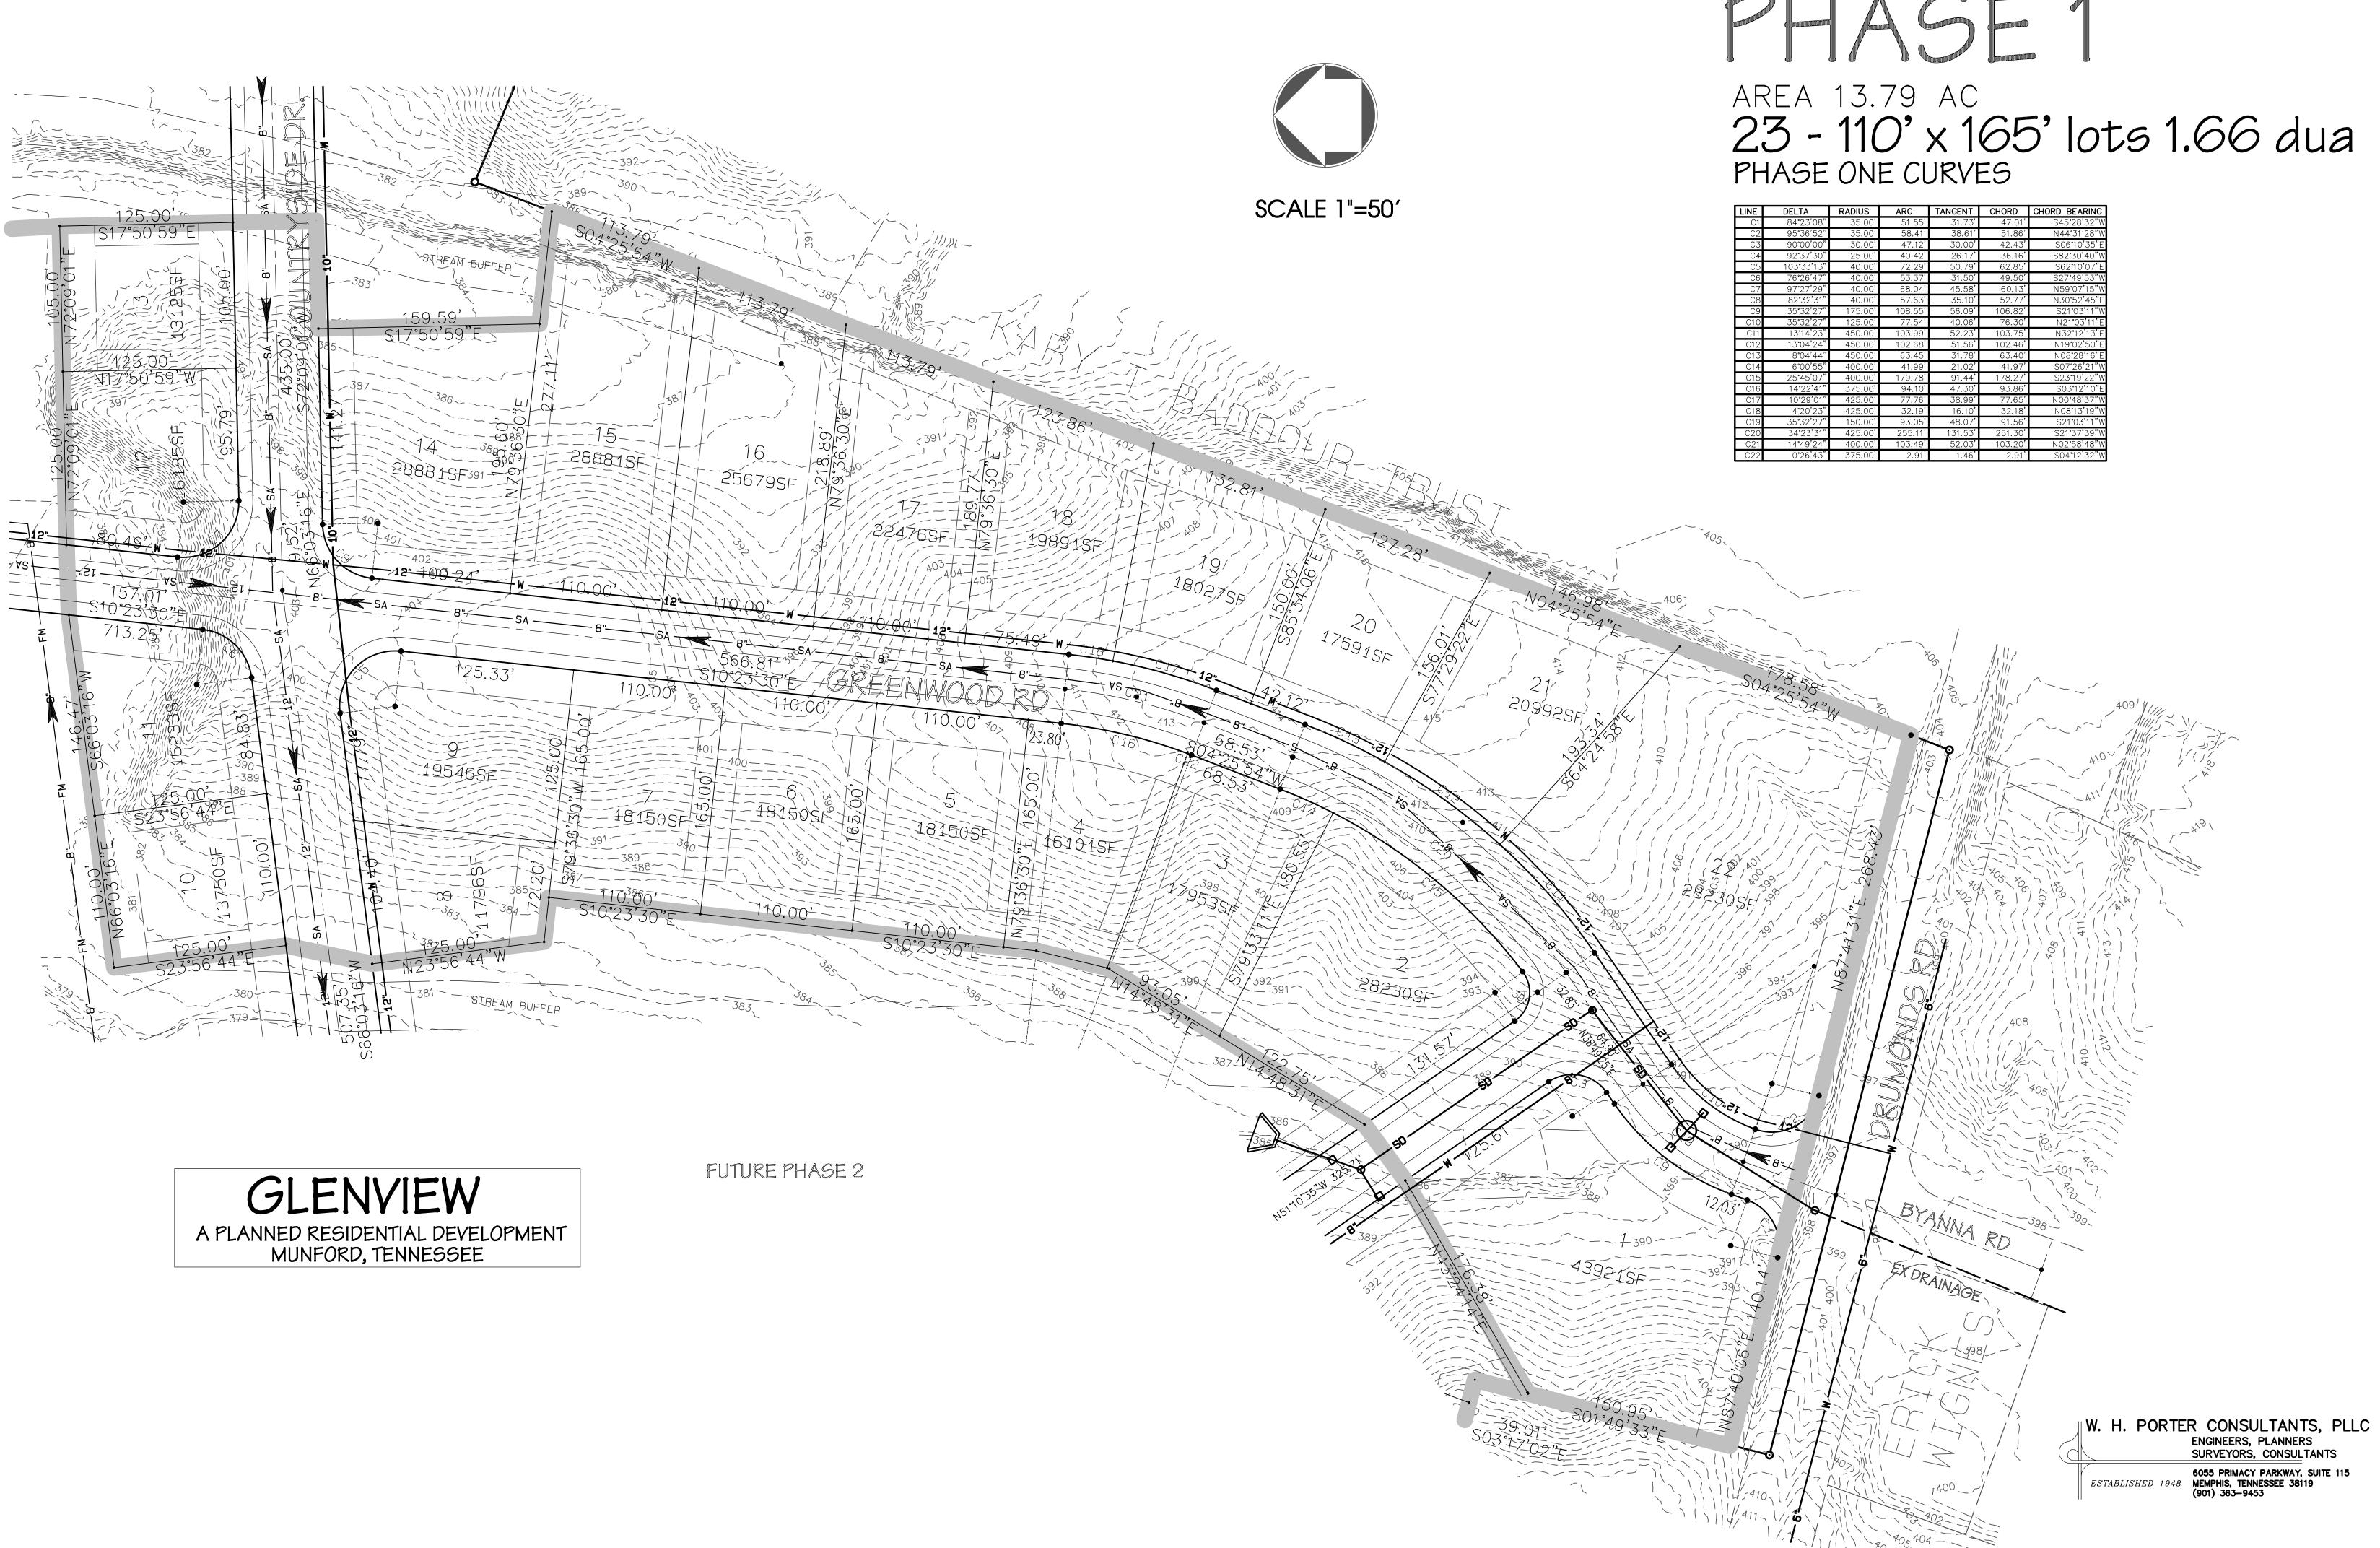

#### **II.PUBLIC HEARING**

- **ORDINANCE 2022-04-01** An Ordinance to adopt the annual operating budgets and tax rate for the fiscal year beginning July 1, 2022 and ending June 30, 2023. This ordinance includes budgets for the General Fund, State Street Aid, Drug Fund and Solid Waste Fund.
- **ORDINANCE 2022-04-02** An Ordinance to amend the Munford Municipal Zoning Map to rezone properties on Drummonds Road and Countryside Drive (Stephen D Toarmina Trust/Anthony Terhune Property also known as "Glenview PRD) by establishing a PRD (Planned Residential Development) Overlay District.

\*Ordinance 2022-04-02 comes with a positive recommendation from City of Munford Planning Commission