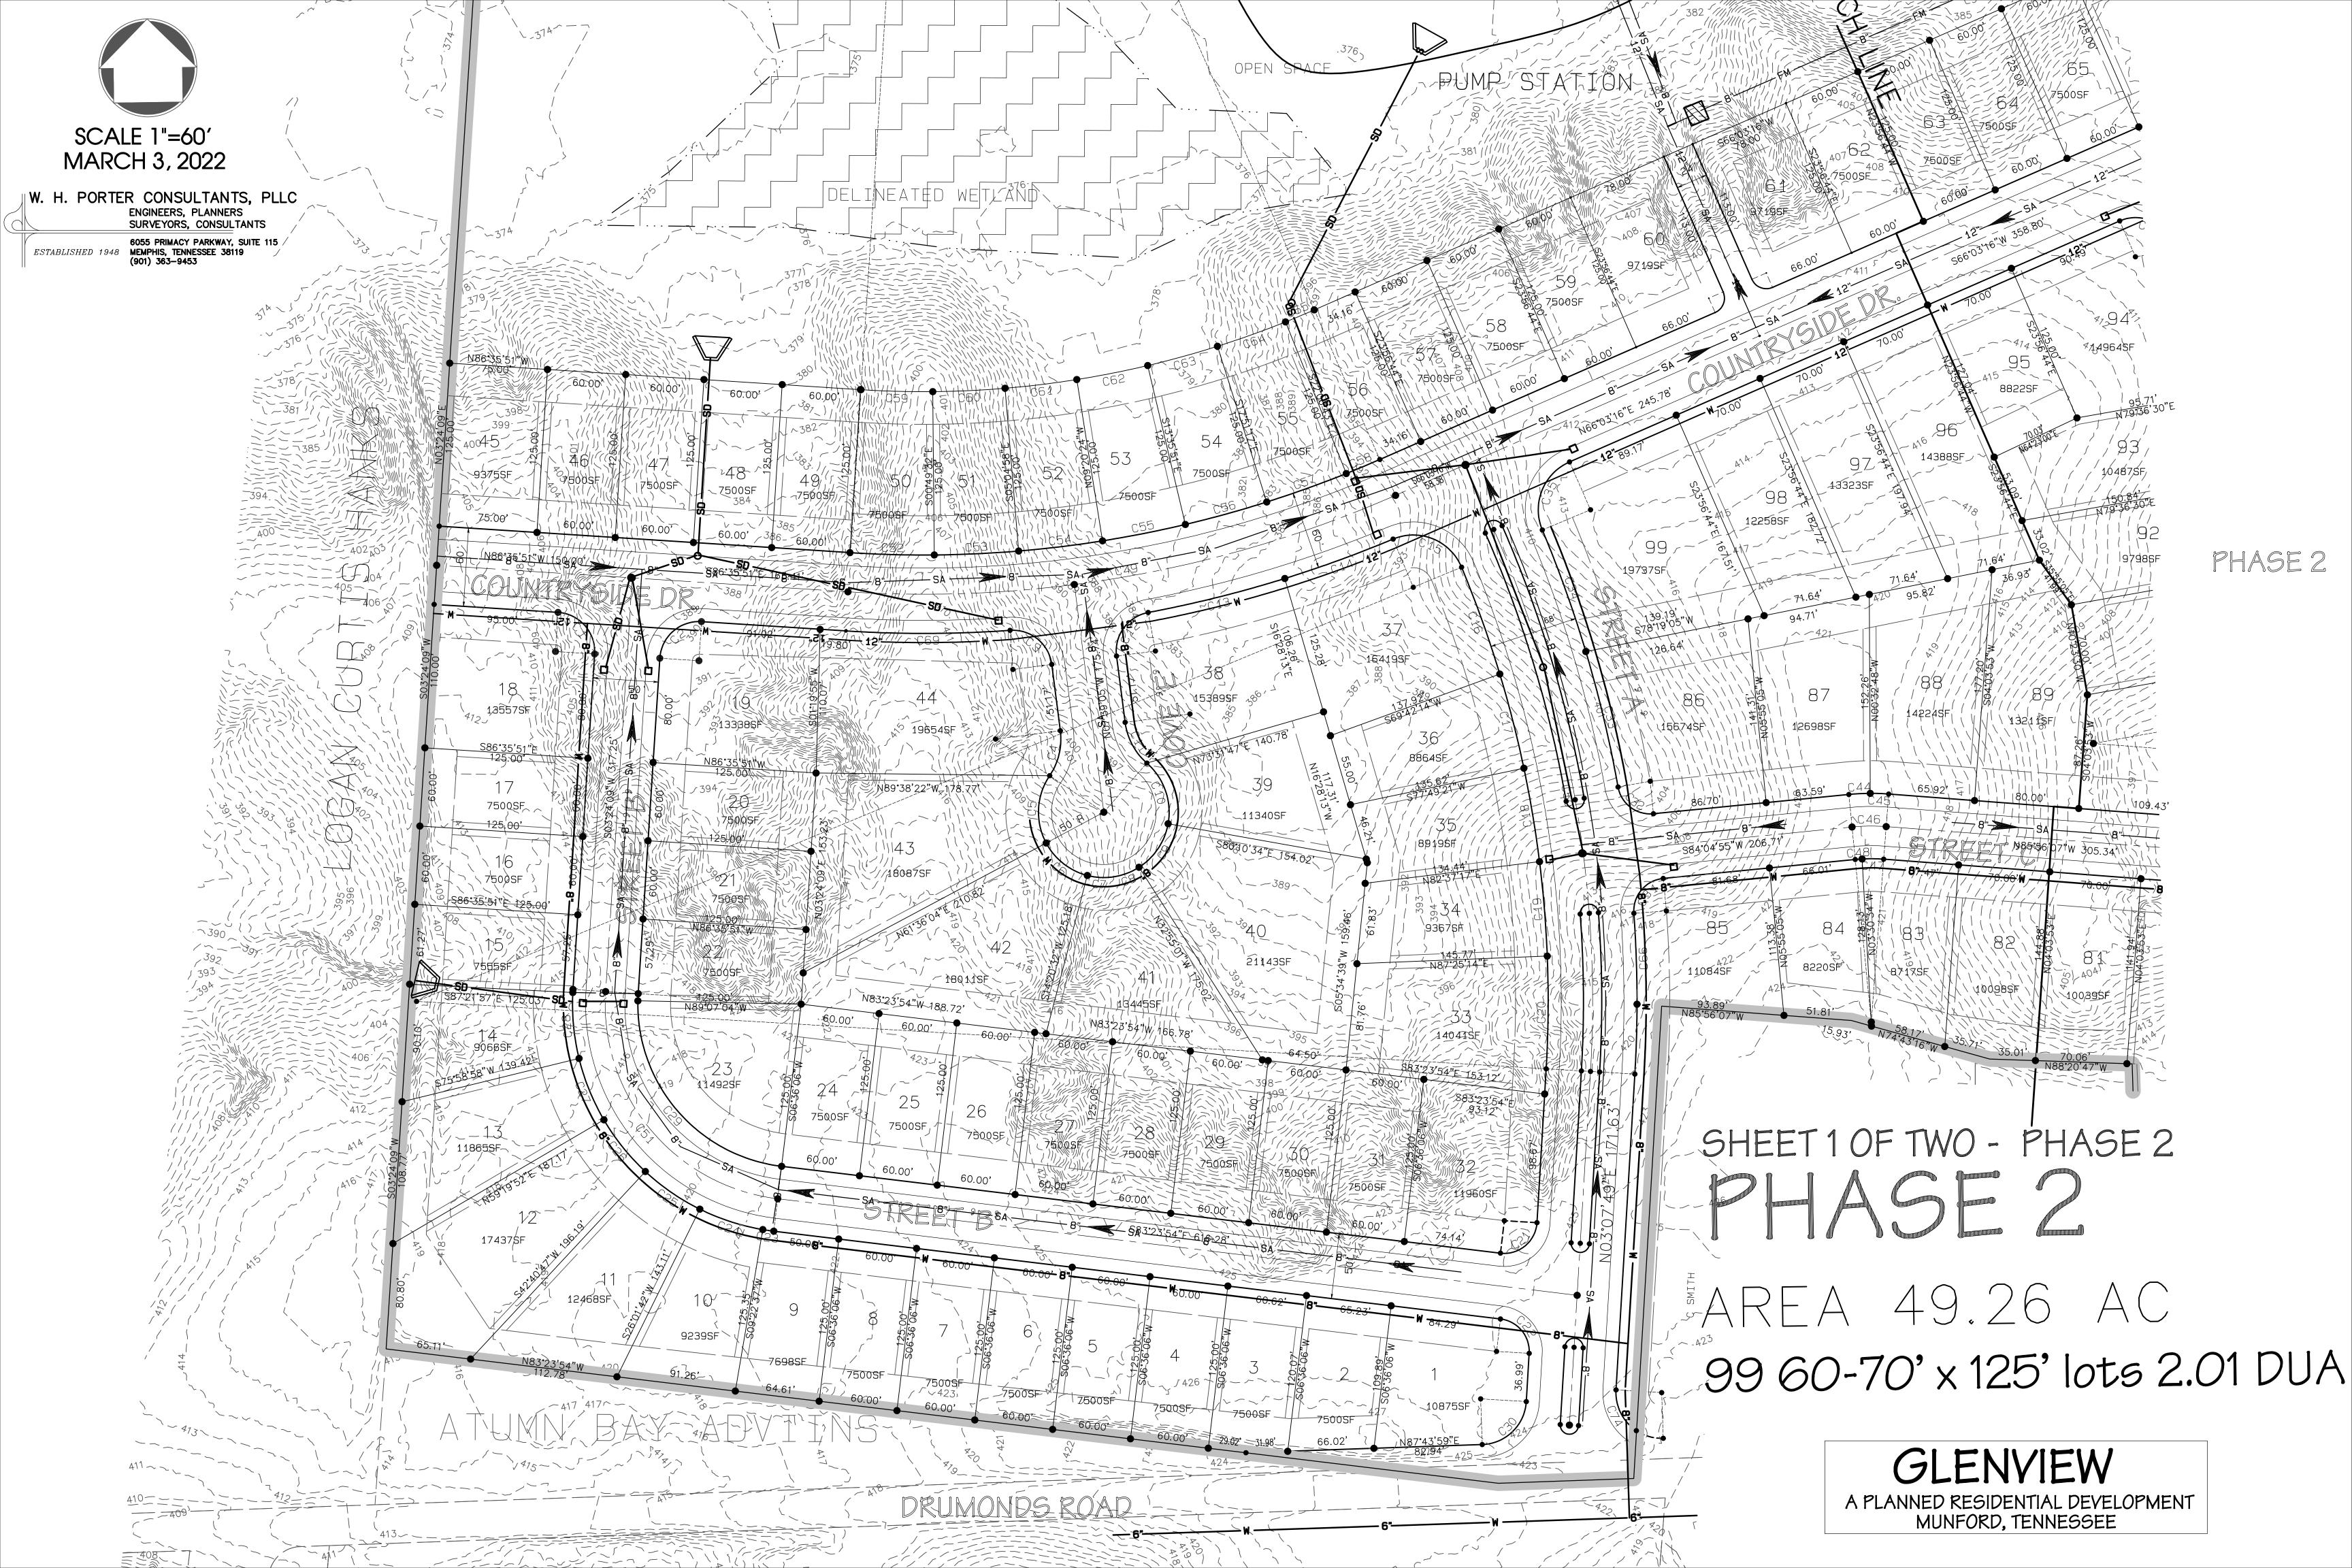

#### **II.PUBLIC HEARING**

- **ORDINANCE 2022-04-01** An Ordinance to adopt the annual operating budgets and tax rate for the fiscal year beginning July 1, 2022 and ending June 30, 2023. This ordinance includes budgets for the General Fund, State Street Aid, Drug Fund and Solid Waste Fund.
- **ORDINANCE 2022-04-02** An Ordinance to amend the Munford Municipal Zoning Map to rezone properties on Drummonds Road and Countryside Drive (Stephen D Toarmina Trust/Anthony Terhune Property also known as "Glenview PRD) by establishing a PRD (Planned Residential Development) Overlay District.

\*Ordinance 2022-04-02 comes with a positive recommendation from City of Munford Planning Commission