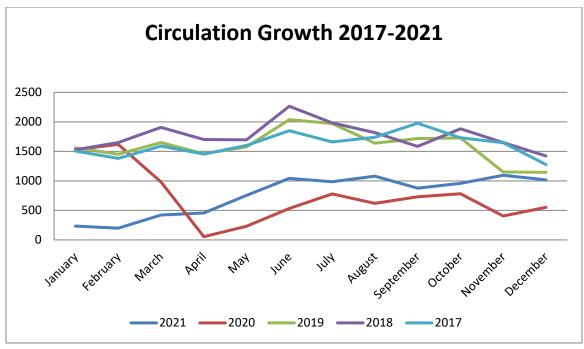

|
| Children Borrowers <14 yrs old | 1,047              |
| Total Borrowers                | 4,526              |

| Resource Sharing |    |  |  |  |
|------------------|----|--|--|--|
| ILL - Borrowed   | 30 |  |  |  |
| ILL - Loaned     | 21 |  |  |  |

| Live Virtual Programming       |   |  |  |  |
|--------------------------------|---|--|--|--|
| Live Virtual Programs          | 0 |  |  |  |
| Views of Live Virtual Programs | 0 |  |  |  |
| On-Demand Views                | 0 |  |  |  |

| Recorded Programming       |     |  |  |  |
|----------------------------|-----|--|--|--|
| Recorded Programs          | 12  |  |  |  |
| Views of Recorded Programs | 546 |  |  |  |

| TOTAL PROGRAMS           | 22  |
|--------------------------|-----|
| TOTAL PROGRAM ATTENDANCE | 809 |



\* As of 12/31/2021



\* As of 12/31/2021



\* As of 12/31/2021

### **ORDINANCE 2021-12-01**

AN ORDINANCE TO AMEND THE MUNICIPAL PURCHASING ORDINANCE 09-24-84 TO INCREASE THE LIMIT BEFORE A PURCHASE ORDER IS REQUIRED FROM \$250 TO \$1000.

WHEREAS T.C.A 6-56-306 allows municipalities by ordinance to increase the maximum purchase amount before purchase orders are required; and

WHEREAS the city desire to increase the limit from \$250 to \$1000.

# NOW, THEREFORE, BE IT ORDAINED BY THE BOARD OF MAYOR AND ALDERMEN OF THE CITY OF MUNFORD:

- **SECTION 1.** The maximum amount allowed is \$1000 before a purchase order is required:
- **SECTION 2.** BE IT FURTHER ORDAINED that this Ordinance shall become effective immediately upon its passage after second and final reading, this ordinance sh