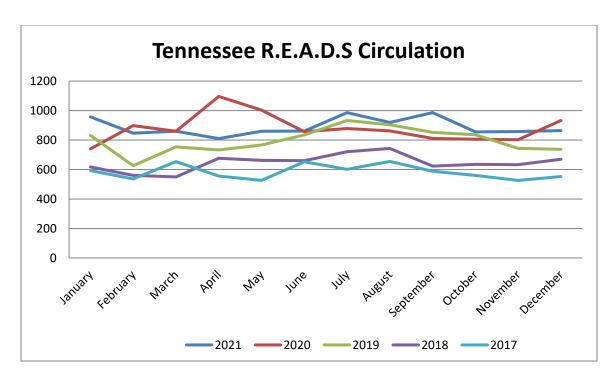

| 1,047              |
| Total Borrowers                | 4,526              |

| Resource Sharing |    |  |  |  |
|------------------|----|--|--|--|
| ILL - Borrowed   | 30 |  |  |  |
| ILL - Loaned     | 21 |  |  |  |

| Live Virtual Programming       |   |  |  |  |
|--------------------------------|---|--|--|--|
| Live Virtual Programs          | 0 |  |  |  |
| Views of Live Virtual Programs | 0 |  |  |  |
| On-Demand Views                | 0 |  |  |  |

| Recorded Programming       |     |  |  |  |
|----------------------------|-----|--|--|--|
| Recorded Programs          | 12  |  |  |  |
| Views of Recorded Programs | 546 |  |  |  |

| TOTAL PROGRAMS           | 22  |
|--------------------------|-----|
| TOTAL PROGRAM ATTENDANCE | 809 |



\* As of 12/31/2021



\* As of 12/31/2021



\* As of 12/31/2021

### **ORDINANCE 2021-12-01**

AN ORDINANCE TO AMEND THE MUNICIPAL PURCHASING ORDINANCE 09-24-84 TO INCREASE THE LIMIT BEFORE A PURCHASE ORDER IS REQUIRED FROM \$250 TO \$1000.

WHEREAS T.C.A 6-56-306 allows municipalities by ordinance to increase the maximum purchase amount before purchase orders are required; and

WHEREAS the city desire to increase the limit from \$250 to \$1000.

# NOW, THEREFORE, BE IT ORDAINED BY THE BOARD OF MAYOR AND ALDERMEN OF THE CITY OF MUNFORD:

- **SECTION 1.** The maximum amount allowed is \$1000 before a purchase order is required:
- **SECTION 2.** BE IT FURTHER ORDAINED that this Ordinance shall become effective immediately upon its passage after second and final reading, this ordinance shall take effect from and after its passage, th