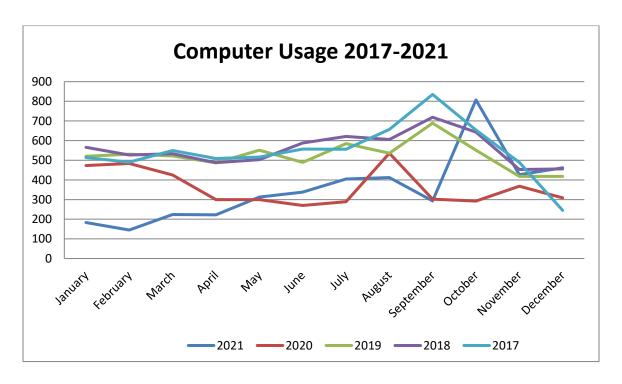

n Borrowers <14 yrs old | 1,047              |
| Total Borrowers                | 4,526              |

| Resource Sharing |    |  |  |  |
|------------------|----|--|--|--|
| ILL - Borrowed   | 30 |  |  |  |
| ILL - Loaned     | 21 |  |  |  |

| Live Virtual Programming       |   |  |  |  |
|--------------------------------|---|--|--|--|
| Live Virtual Programs          | 0 |  |  |  |
| Views of Live Virtual Programs | 0 |  |  |  |
| On-Demand Views                | 0 |  |  |  |

| Recorded Programming       |     |  |  |  |
|----------------------------|-----|--|--|--|
| Recorded Programs          | 12  |  |  |  |
| Views of Recorded Programs | 546 |  |  |  |

| TOTAL PROGRAMS           | 22  |
|--------------------------|-----|
| TOTAL PROGRAM ATTENDANCE | 809 |



\* As of 12/31/2021



\* As of 12/31/2021



\* As of 12/31/2021

### **ORDINANCE 2021-12-01**

AN ORDINANCE TO AMEND THE MUNICIPAL PURCHASING ORDINANCE 09-24-84 TO INCREASE THE LIMIT BEFORE A PURCHASE ORDER IS REQUIRED FROM \$250 TO \$1000.

WHEREAS T.C.A 6-56-306 allows municipalities by ordinance to increase the maximum purchase amount before purchase orders are required; and

WHEREAS the city desire to increase the limit from \$250 to \$1000.

# NOW, THEREFORE, BE IT ORDAINED BY THE BOARD OF MAYOR AND ALDERMEN OF THE CITY OF MUNFORD:

- **SECTION 1.** The maximum amount allowed is \$1000 before a purchase order is required:
- **SECTION 2.** BE IT FURTHER ORDAINED that this Ordinance shall become effective immediately upon its passage after second and final reading, this ordinance shall take effect from an