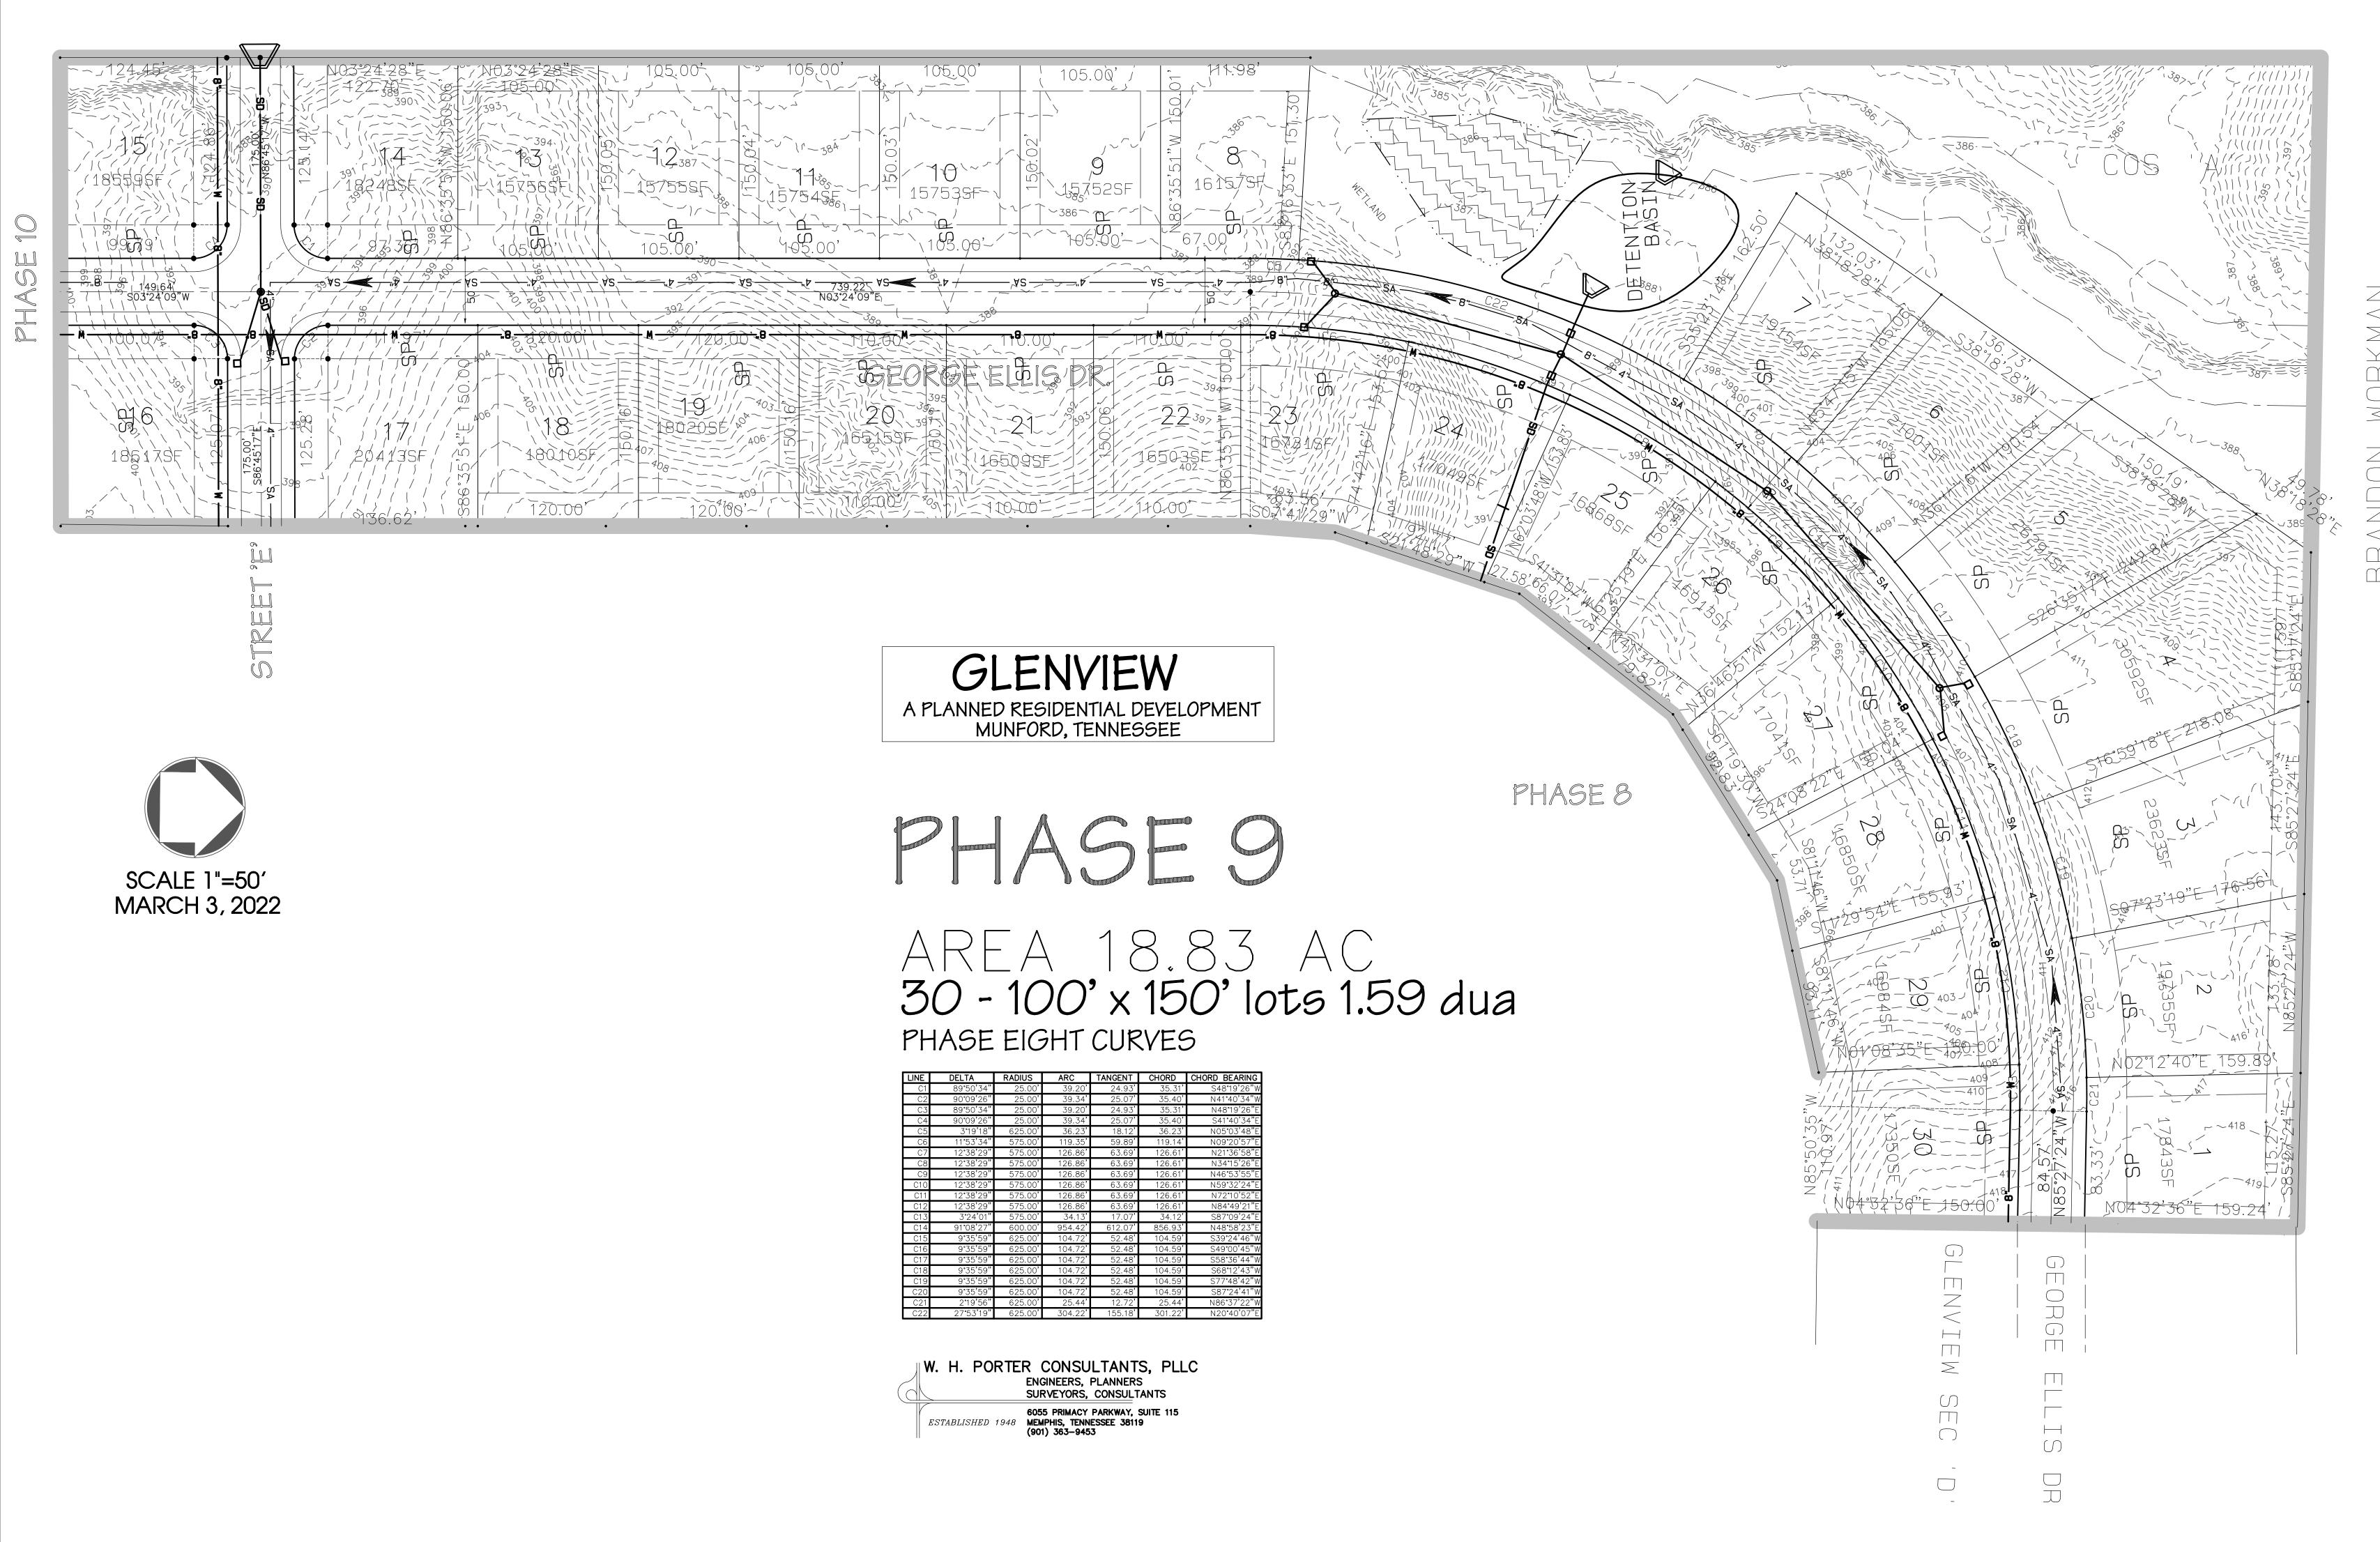

#### II. PUBLIC HEARING

• <u>ORDINANCE 2022-04-02</u> An Ordinance to amend the Munford Municipal Zoning Map to rezone properties on Drummonds Road and Countryside Drive (Stephen D Toarmina Trust/Anthony Terhune Property also known as "Glenview PRD) by establishing a PRD (Planned Residential Development) Overlay District.

\*Ordinance 2022-04-02 comes with a positive recommendation from City of Munford Planning Commission

• ORDINANCE 2022-05-01 An Ordinance to amend the Munford Municipal Zoning Map to rezone property at 89 and 101 Gilt Edge Rd (Hayden Edmondson Property) from R-1 (Low Density Residential) District to R-3 (High Density Residential) District.

No one present to speak for or against.

Public Hearing for the below rezoning re-scheduled for June 27,2022 at 7:00 pm.

• ORDINANCE 2022-04-02 An Ordinance to amend the Munford Municipal Zoning Map to rezone properties on Drummonds Road and Countryside Drive (Stephen D Toarmina Trust/Anthony Terhune Property also known as "Glenview PRD) by establishing a PRD (Planned Residential Development) Overlay District.

\*Ordinance 2022-04-02 comes with a positive recommendation from City of Munford Planning Commission

#### V. PUBLIC FORUM

Several citizens asked questions about the rezoning in Ordinance 2022-04-02 on Drummonds Rd and Countryside Drive.