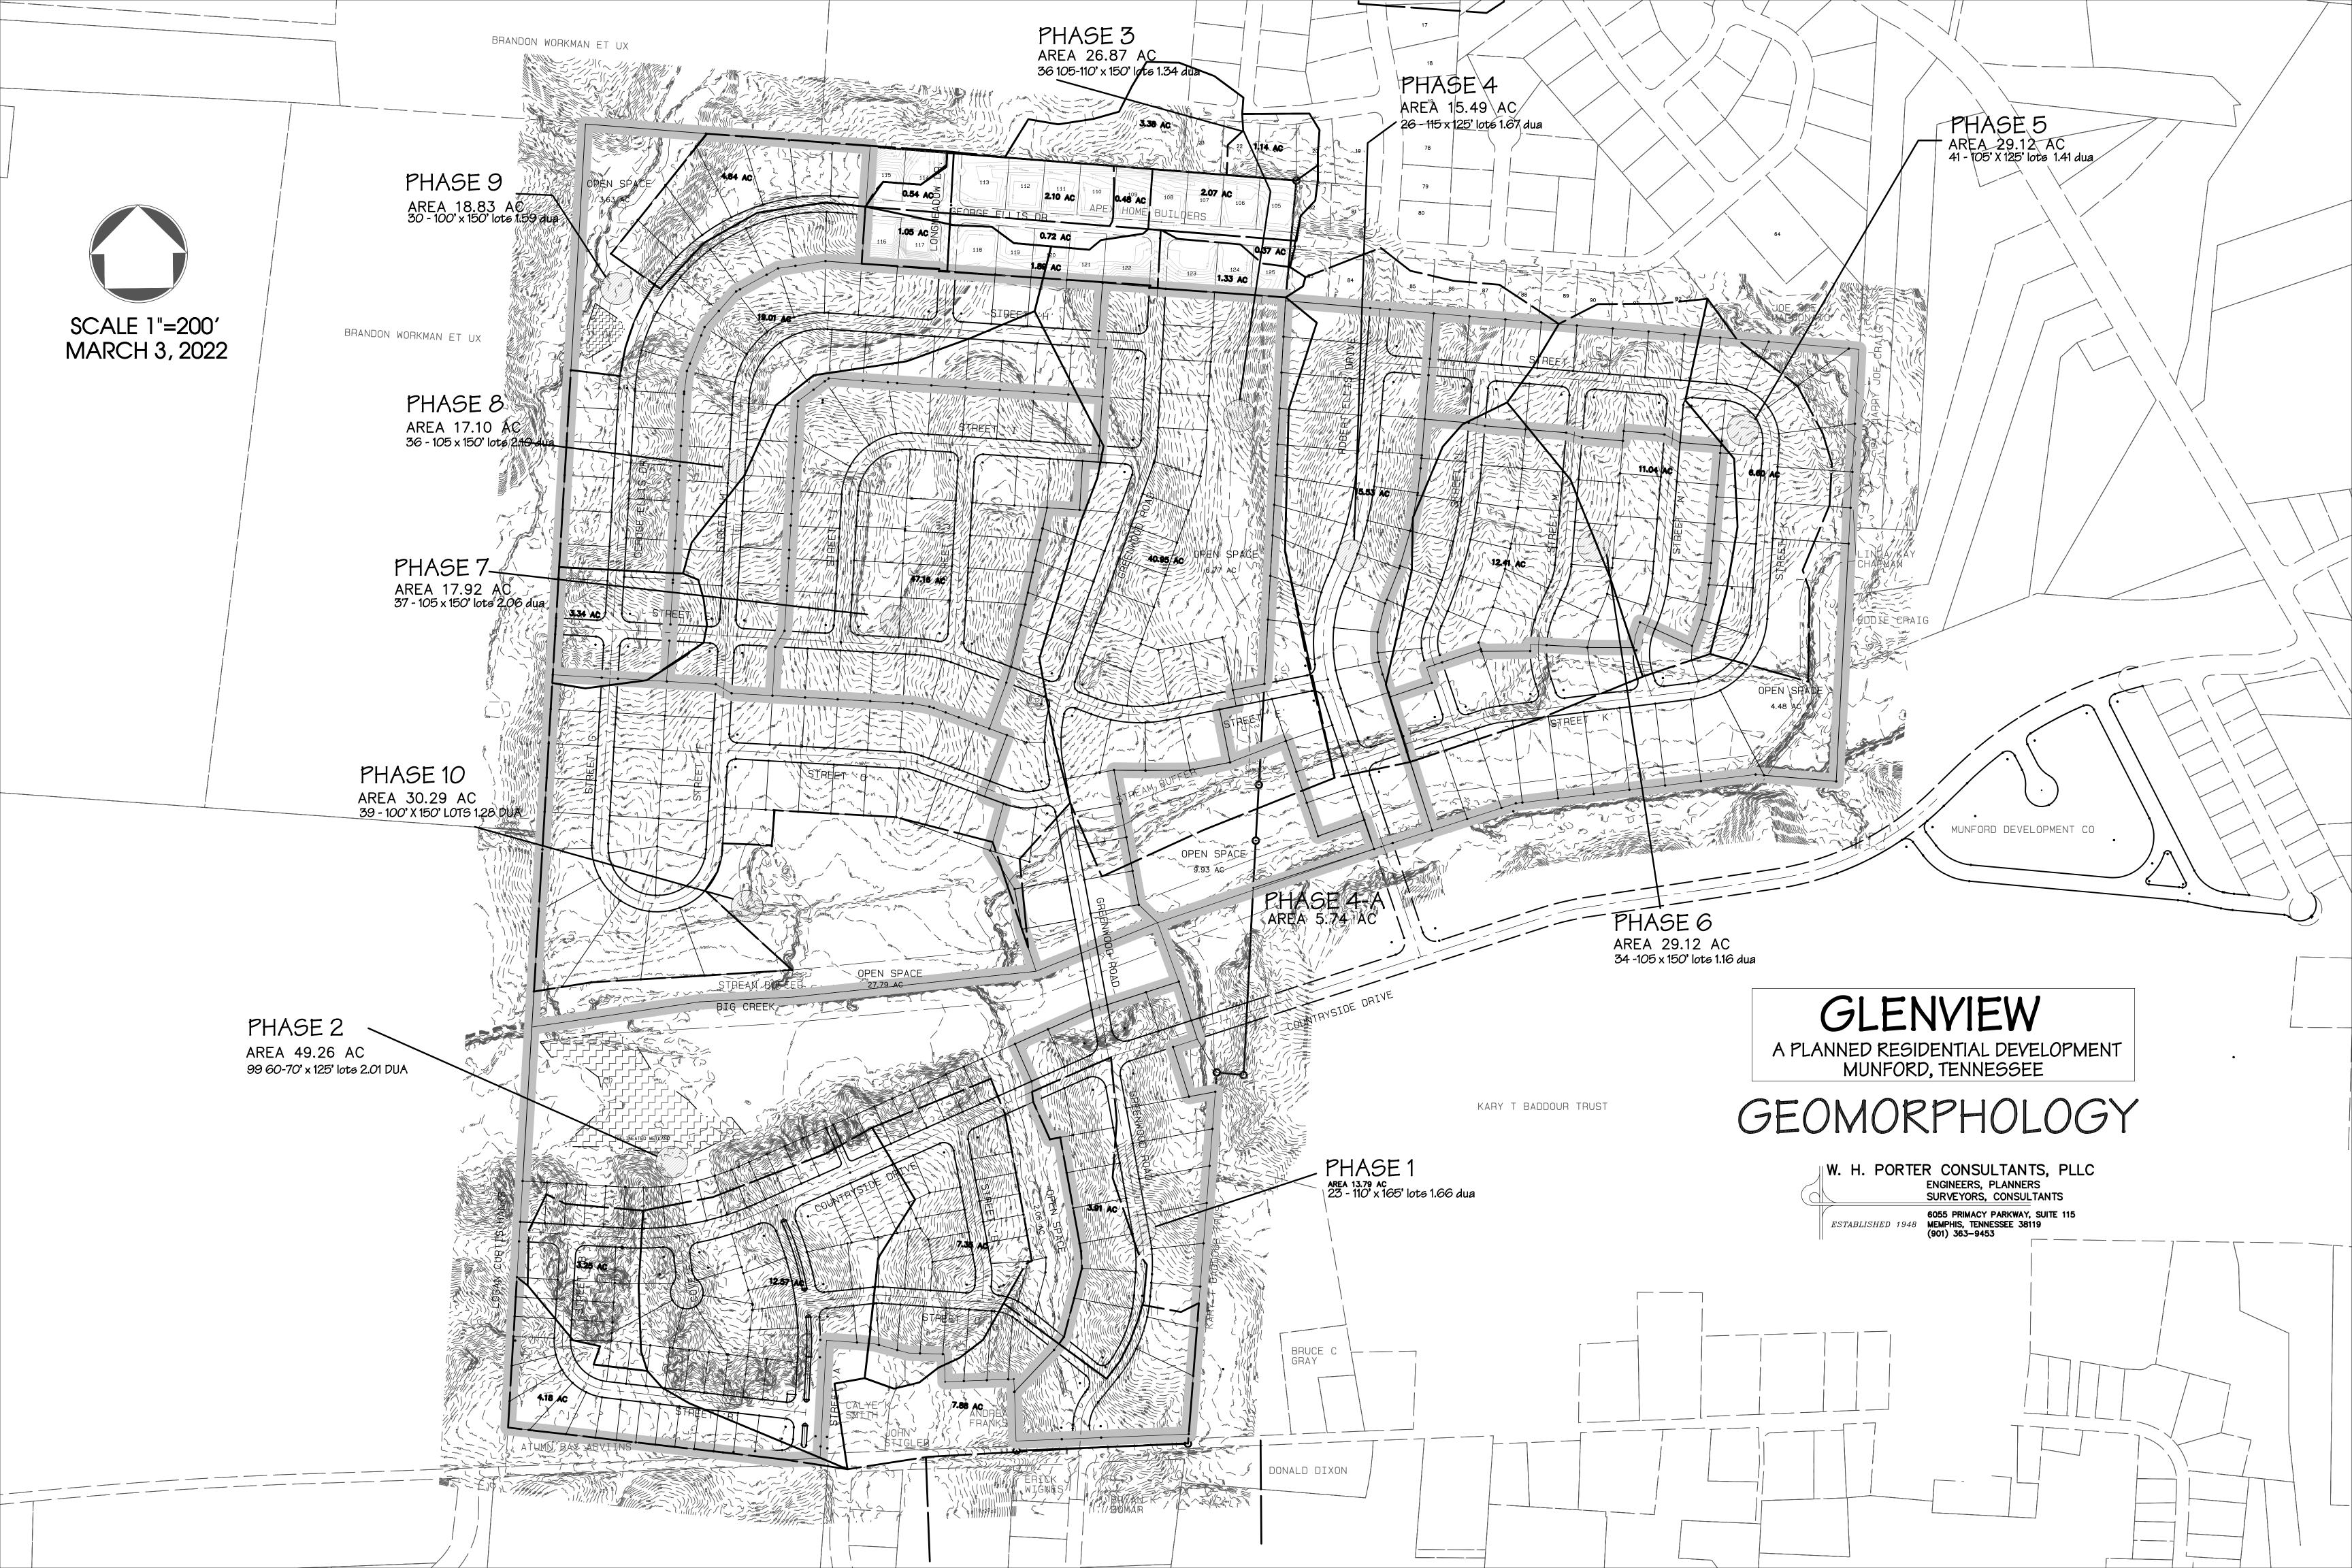

#### II. PUBLIC HEARING

• <u>ORDINANCE 2022-04-02</u> An Ordinance to amend the Munford Municipal Zoning Map to rezone properties on Drummonds Road and Countryside Drive (Stephen D Toarmina Trust/Anthony Terhune Property also known as "Glenview PRD) by establishing a PRD (Planned Residential Development) Overlay District.

\*Ordinance 2022-04-02 comes with a positive recommendation from City of Munford Planning Commission

• ORDINANCE 2022-05-01 An Ordinance to amend the Munford Municipal Zoning Map to rezone property at 89 and 101 Gilt Edge Rd (Hayden Edmondson Property) from R-1 (Low Density Residential) District to R-3 (High Density Residential) District.

#### Second Reading

• ORDINANCE 2022-04-02 An Ordinance to amend the Munford Municipal Zoning Map to rezone properties on Drummonds Road and Countryside Drive (Stephen D Toarmina Trust/Anthony Terhune Property also known as "Glenview PRD) by establishing a PRD (Planned Residential Development) Overlay District.

\*Ordinance 2022-04-02 comes with a positive recommendation from City of Munford Planning Commission

No one present to speak for or against.

Public Hearing for the below rezoning re-scheduled for June 27,2022 at 7:00 pm.

• ORDINANCE 2022-04-02 An Ordinance to amend the Munford Municipal Zoning Map to rezone properties on Drummonds Road and Countryside Drive (Stephen D Toarmina Trust/Anthony Terhune Property also known as "Glenview PRD) by establishing a PRD (Planned Residential Development) Overlay District.