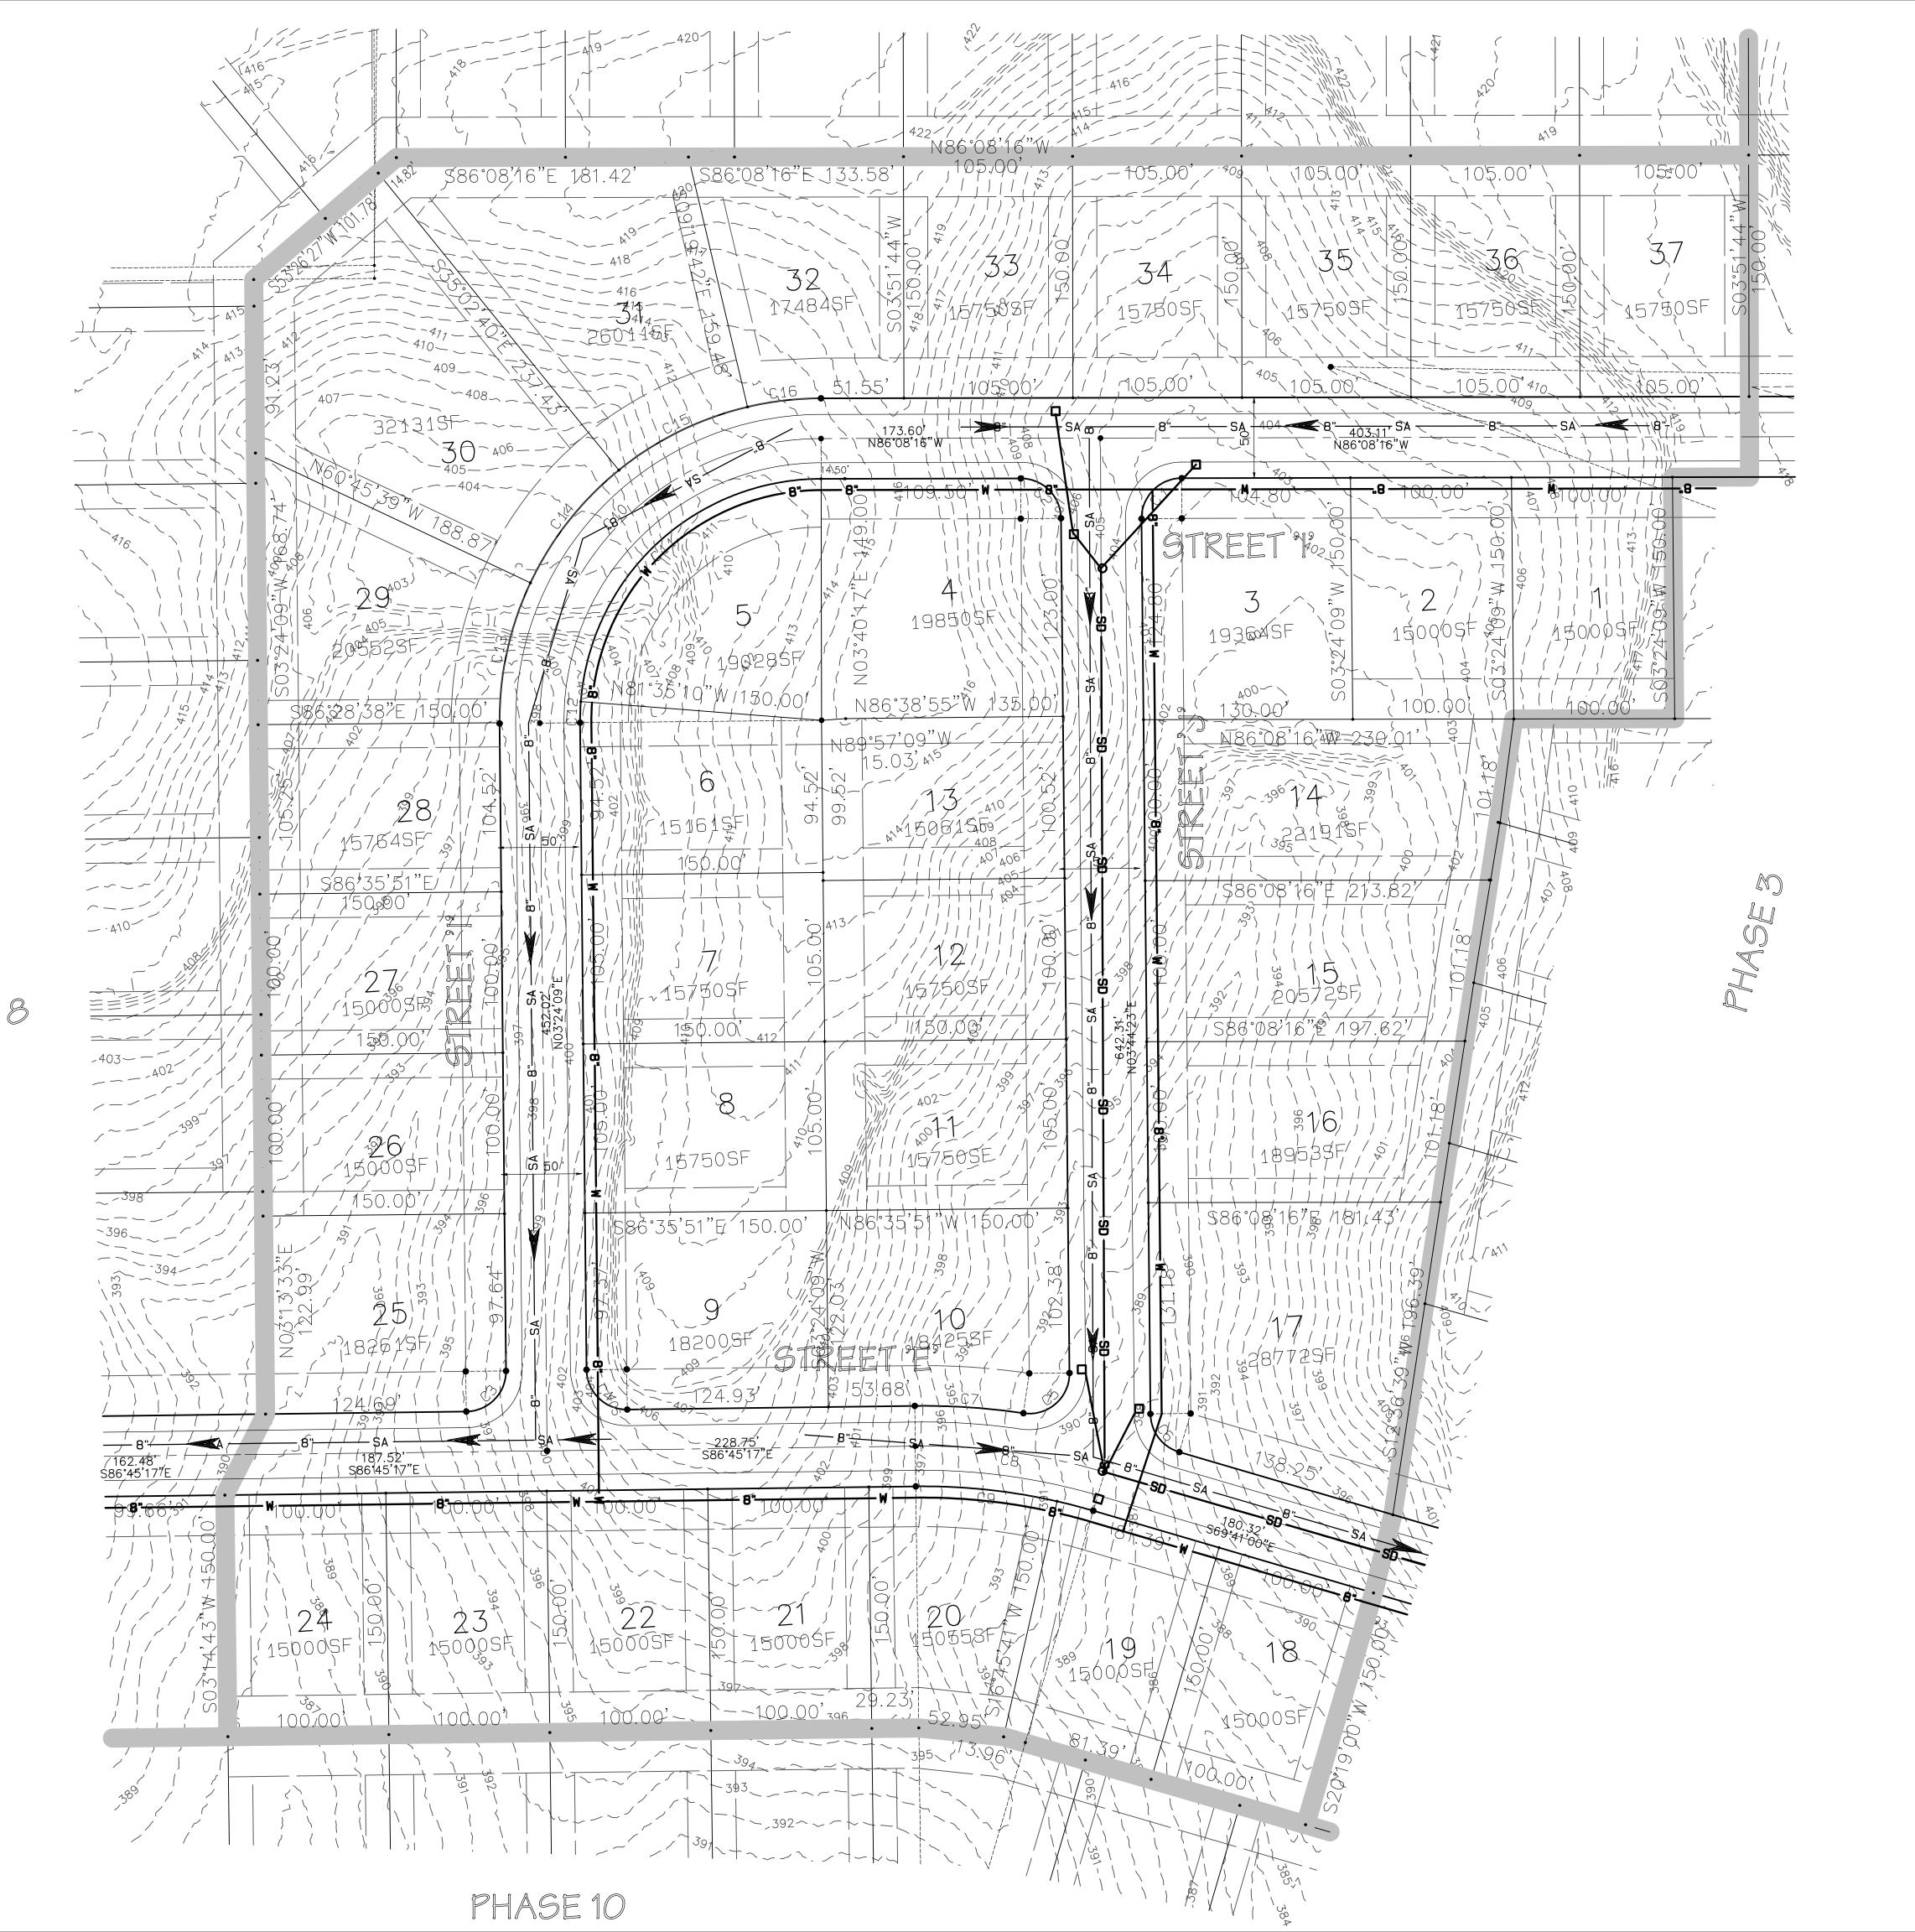

#### II. PUBLIC HEARING

• <u>ORDINANCE 2022-04-02</u> An Ordinance to amend the Munford Municipal Zoning Map to rezone properties on Drummonds Road and Countryside Drive (Stephen D Toarmina Trust/Anthony Terhune Property also known as "Glenview PRD) by establishing a PRD (Planned Residential Development) Overlay District.

\*Ordinance 2022-04-02 comes with a positive recommendation from City of Munford Planning Commission

• ORDINANCE 2022-05-01 An Ordinance to amend the Munford Municipal Zoning Map to rezone property at 89 and 101 Gilt Edge Rd (Hayden Edmondson Property) from R-1 (Low Density Residential) District to R-3 (High Density Residential) District.

No one present to speak for or against.

Public Hearing for the below rezoning re-scheduled for June 27,2022 at 7:00 pm.

• ORDINANCE 2022-04-02 An Ordinance to amend the Munford Municipal Zoning Map to rezone properties on Drummonds Road and Countryside Drive (Stephen D Toarmina Trust/Anthony Terhune Property also known as "Glenview PRD) by establishing a PRD (Planned Residential Development) Overlay District.

\*Ordinance 2022-04-02 comes with a positive recommendation from City of Munford Planning Commission

#### V. PUBLIC FORUM

Several citizens asked questions about the rezoning in Ordinance 2022-04-02 on Drummonds Rd and Countryside Drive.