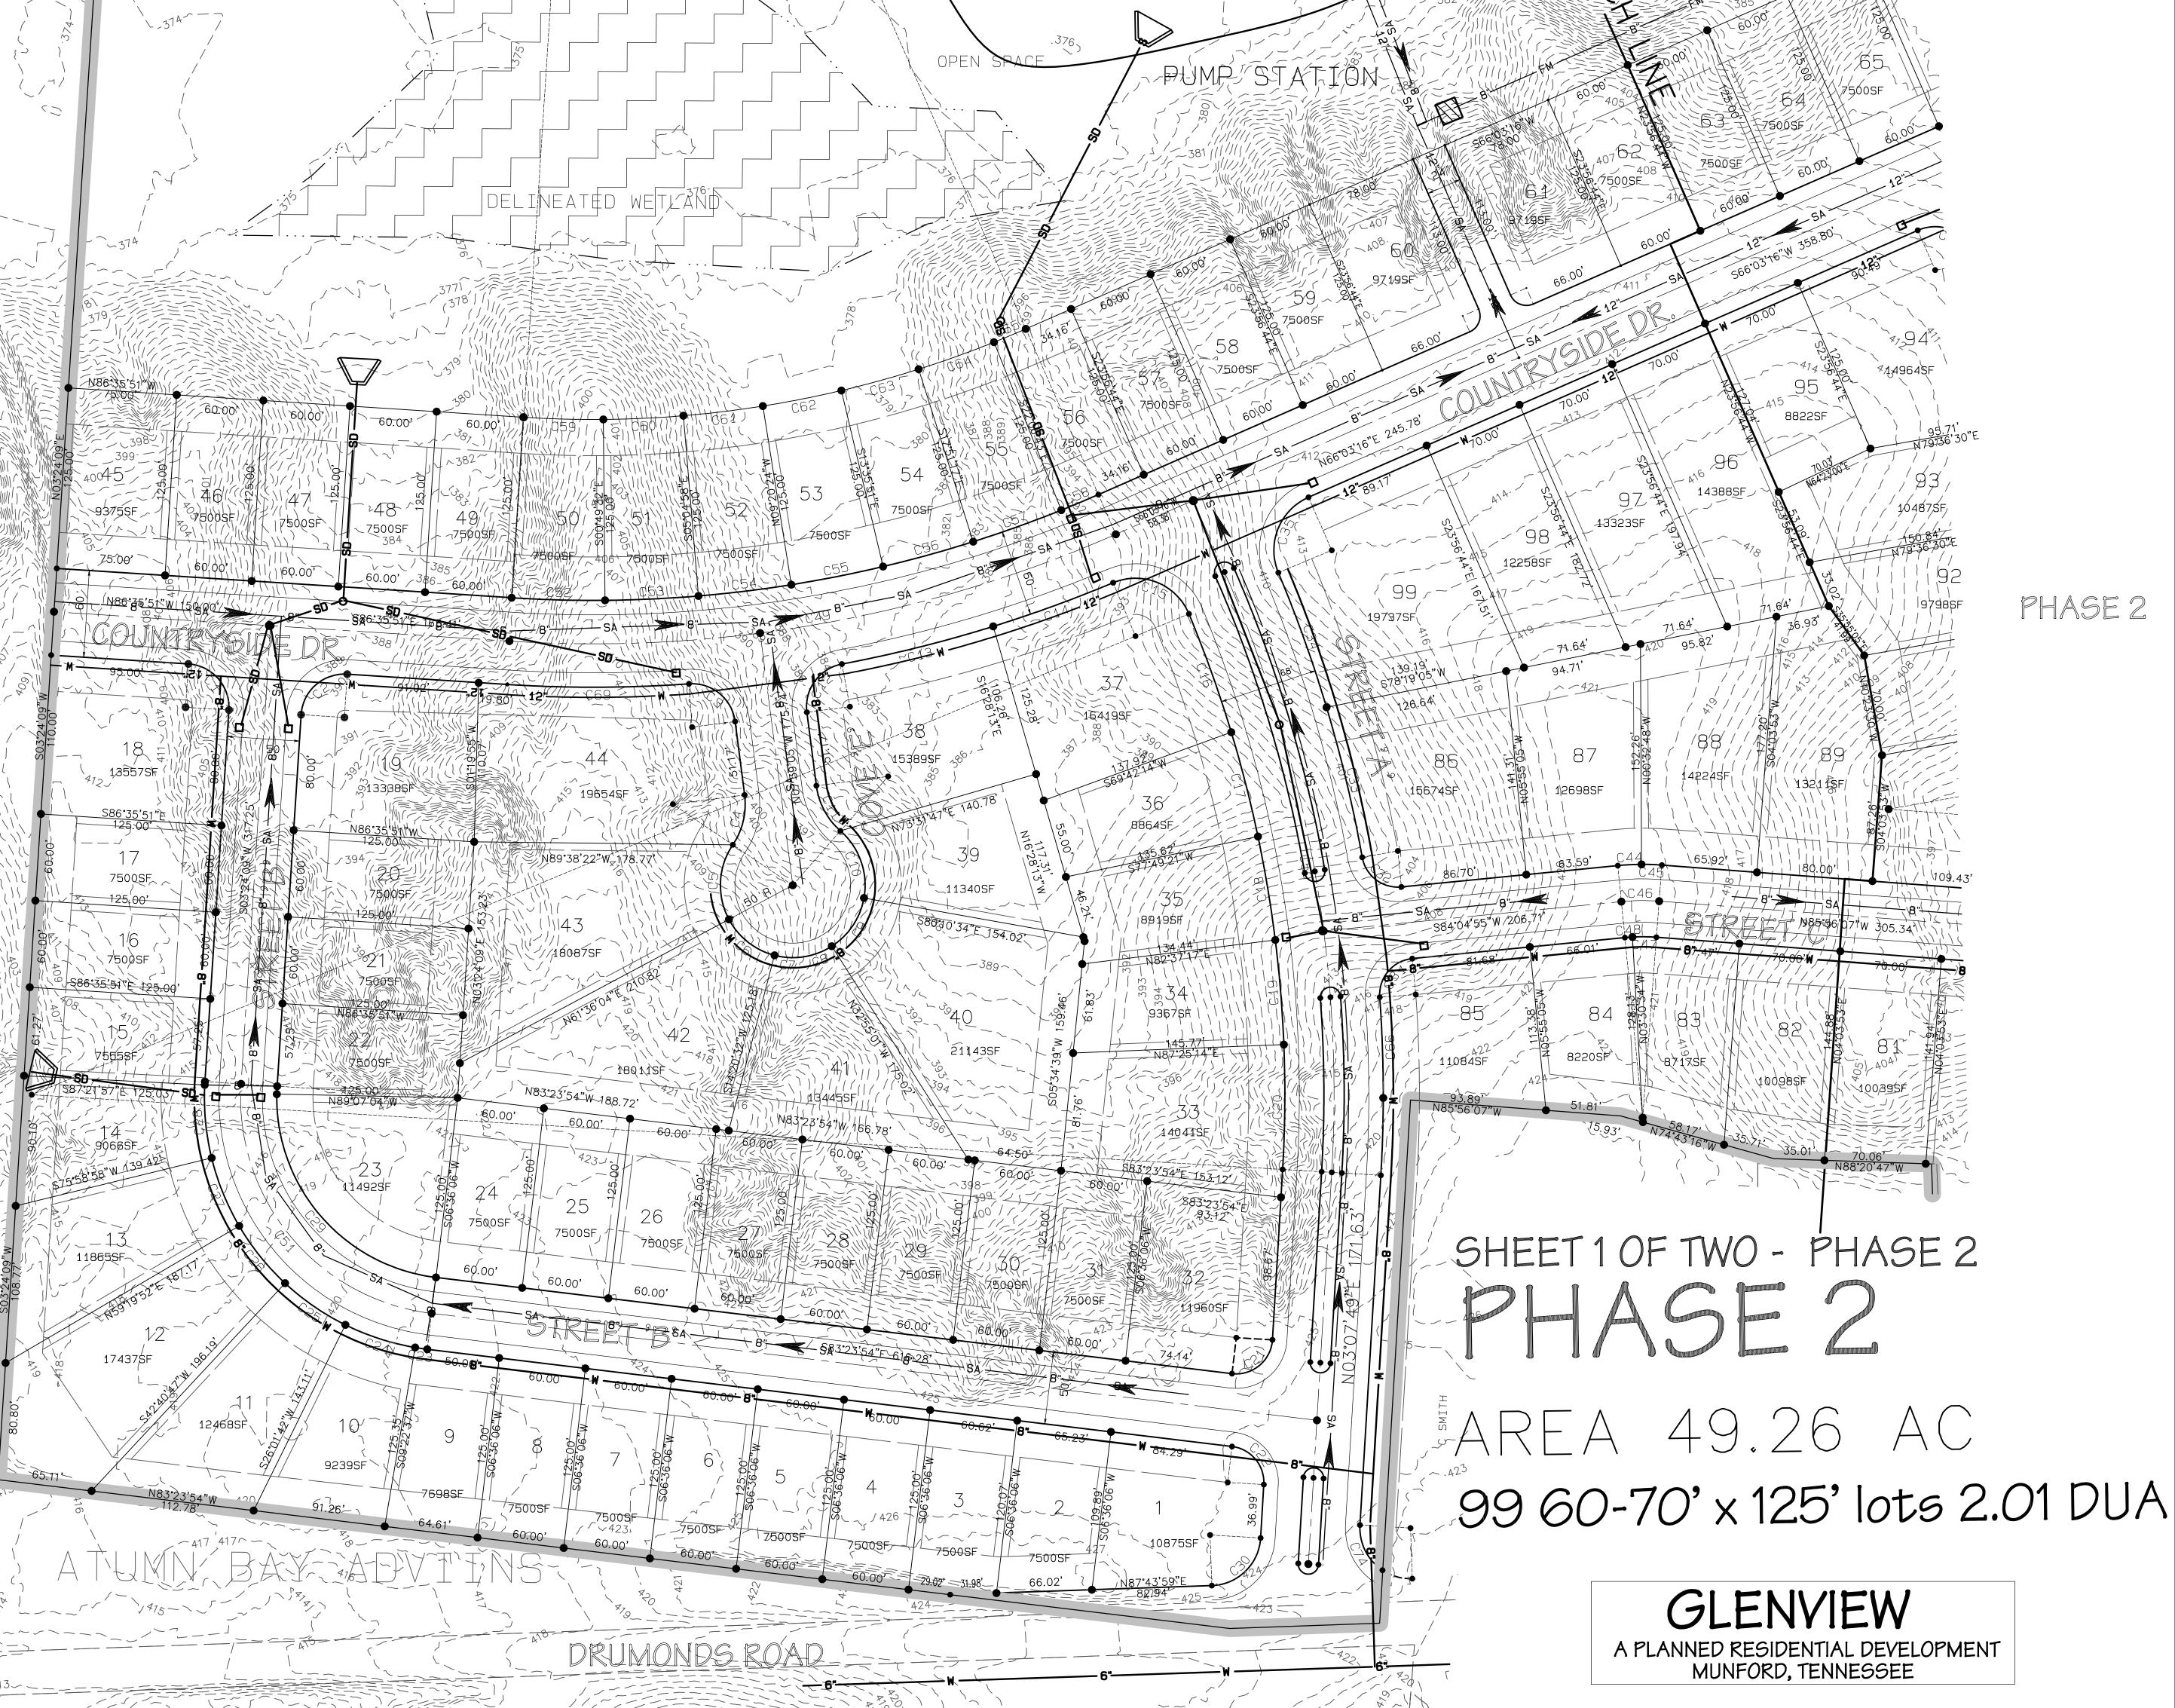

#### II. PUBLIC HEARING

• <u>ORDINANCE 2022-04-02</u> An Ordinance to amend the Munford Municipal Zoning Map to rezone properties on Drummonds Road and Countryside Drive (Stephen D Toarmina Trust/Anthony Terhune Property also known as "Glenview PRD) by establishing a PRD (Planned Residential Development) Overlay District.

\*Ordinance 2022-04-02 comes with a positive recommendation from City of Munford Planning Commission

• ORDINANCE 2022-05-01 An Ordinance to amend the Munford Municipal Zoning Map to rezone property at 89 and 101 Gilt Edge Rd (Hayden Edmondson Property) from R-1 (Low Density Residential) District to R-3 (High Density Residential) District.

No one present to speak for or against.

Public Hearing for the below rezoning re-scheduled for June 27,2022 at 7:00 pm.

• ORDINANCE 2022-04-02 An Ordinance to amend the Munford Municipal Zoning Map to rezone properties on Drummonds Road and Countryside Drive (Stephen D Toarmina Trust/Anthony Terhune Property also known as "Glenview PRD) by establishing a PRD (Planned Residential Development) Overlay District.

\*Ordinance 2022-04-02 comes with a positive recommendation from City of Munford Planning Commission