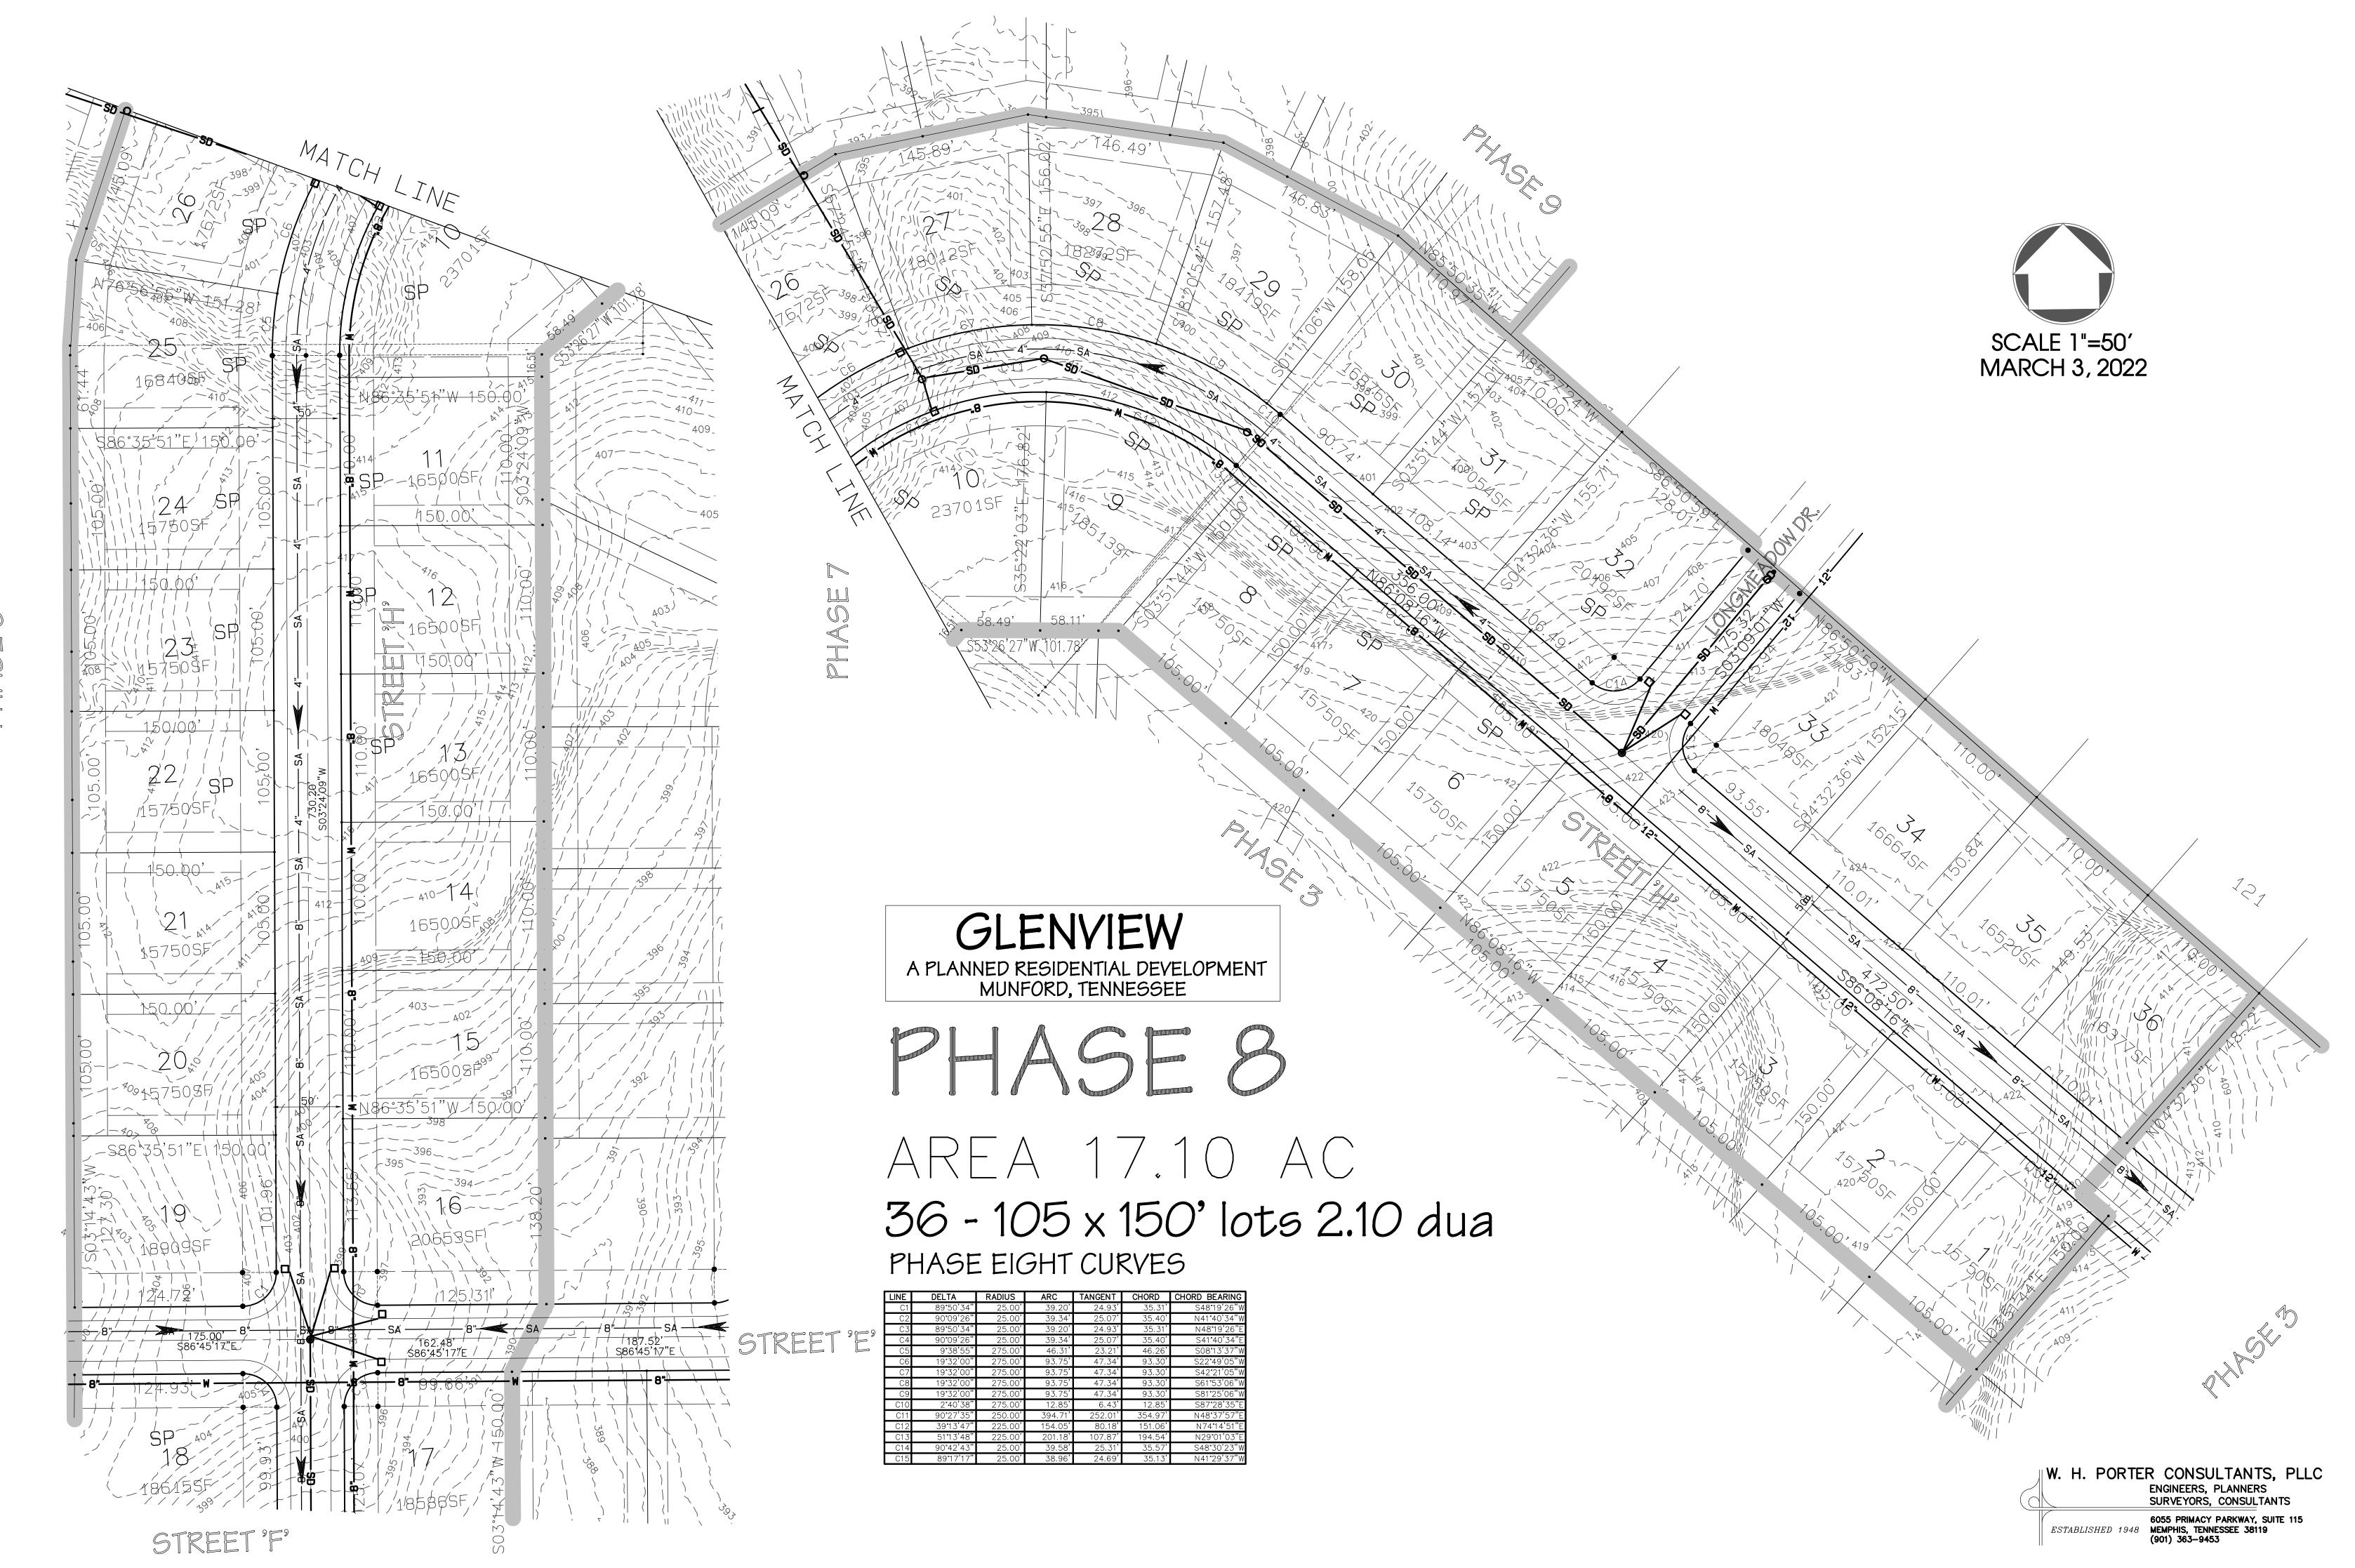

#### II. PUBLIC HEARING

• <u>ORDINANCE 2022-04-02</u> An Ordinance to amend the Munford Municipal Zoning Map to rezone properties on Drummonds Road and Countryside Drive (Stephen D Toarmina Trust/Anthony Terhune Property also known as "Glenview PRD) by establishing a PRD (Planned Residential Development) Overlay District.

\*Ordinance 2022-04-02 comes with a positive recommendation from City of Munford Planning Commission

• ORDINANCE 2022-05-01 An Ordinance to amend the Munford Municipal Zoning Map to rezone property at 89 and 101 Gilt Edge Rd (Hayden Edmondson Property) from R-1 (Low Density Residential) District to R-3 (High Density Residential) District.

No one present to speak for or against.

Public Hearing for the below rezoning re-scheduled for June 27,2022 at 7:00 pm.

• ORDINANCE 2022-04-02 An Ordinance to amend the Munford Municipal Zoning Map to rezone properties on Drummonds Road and Countryside Drive (Stephen D Toarmina Trust/Anthony Terhune Property also known as "Glenview PRD) by establishing a PRD (Planned Residential Development) Overlay District.

\*Ordinance 2022-04-02 comes with a positive recommendation from City of Munford Planning Commission

#### V. PUBLIC FORUM

Several citizens asked questions about the rezoning in Ordinance 2022-04-02 on Drummonds Rd and Countryside Drive.