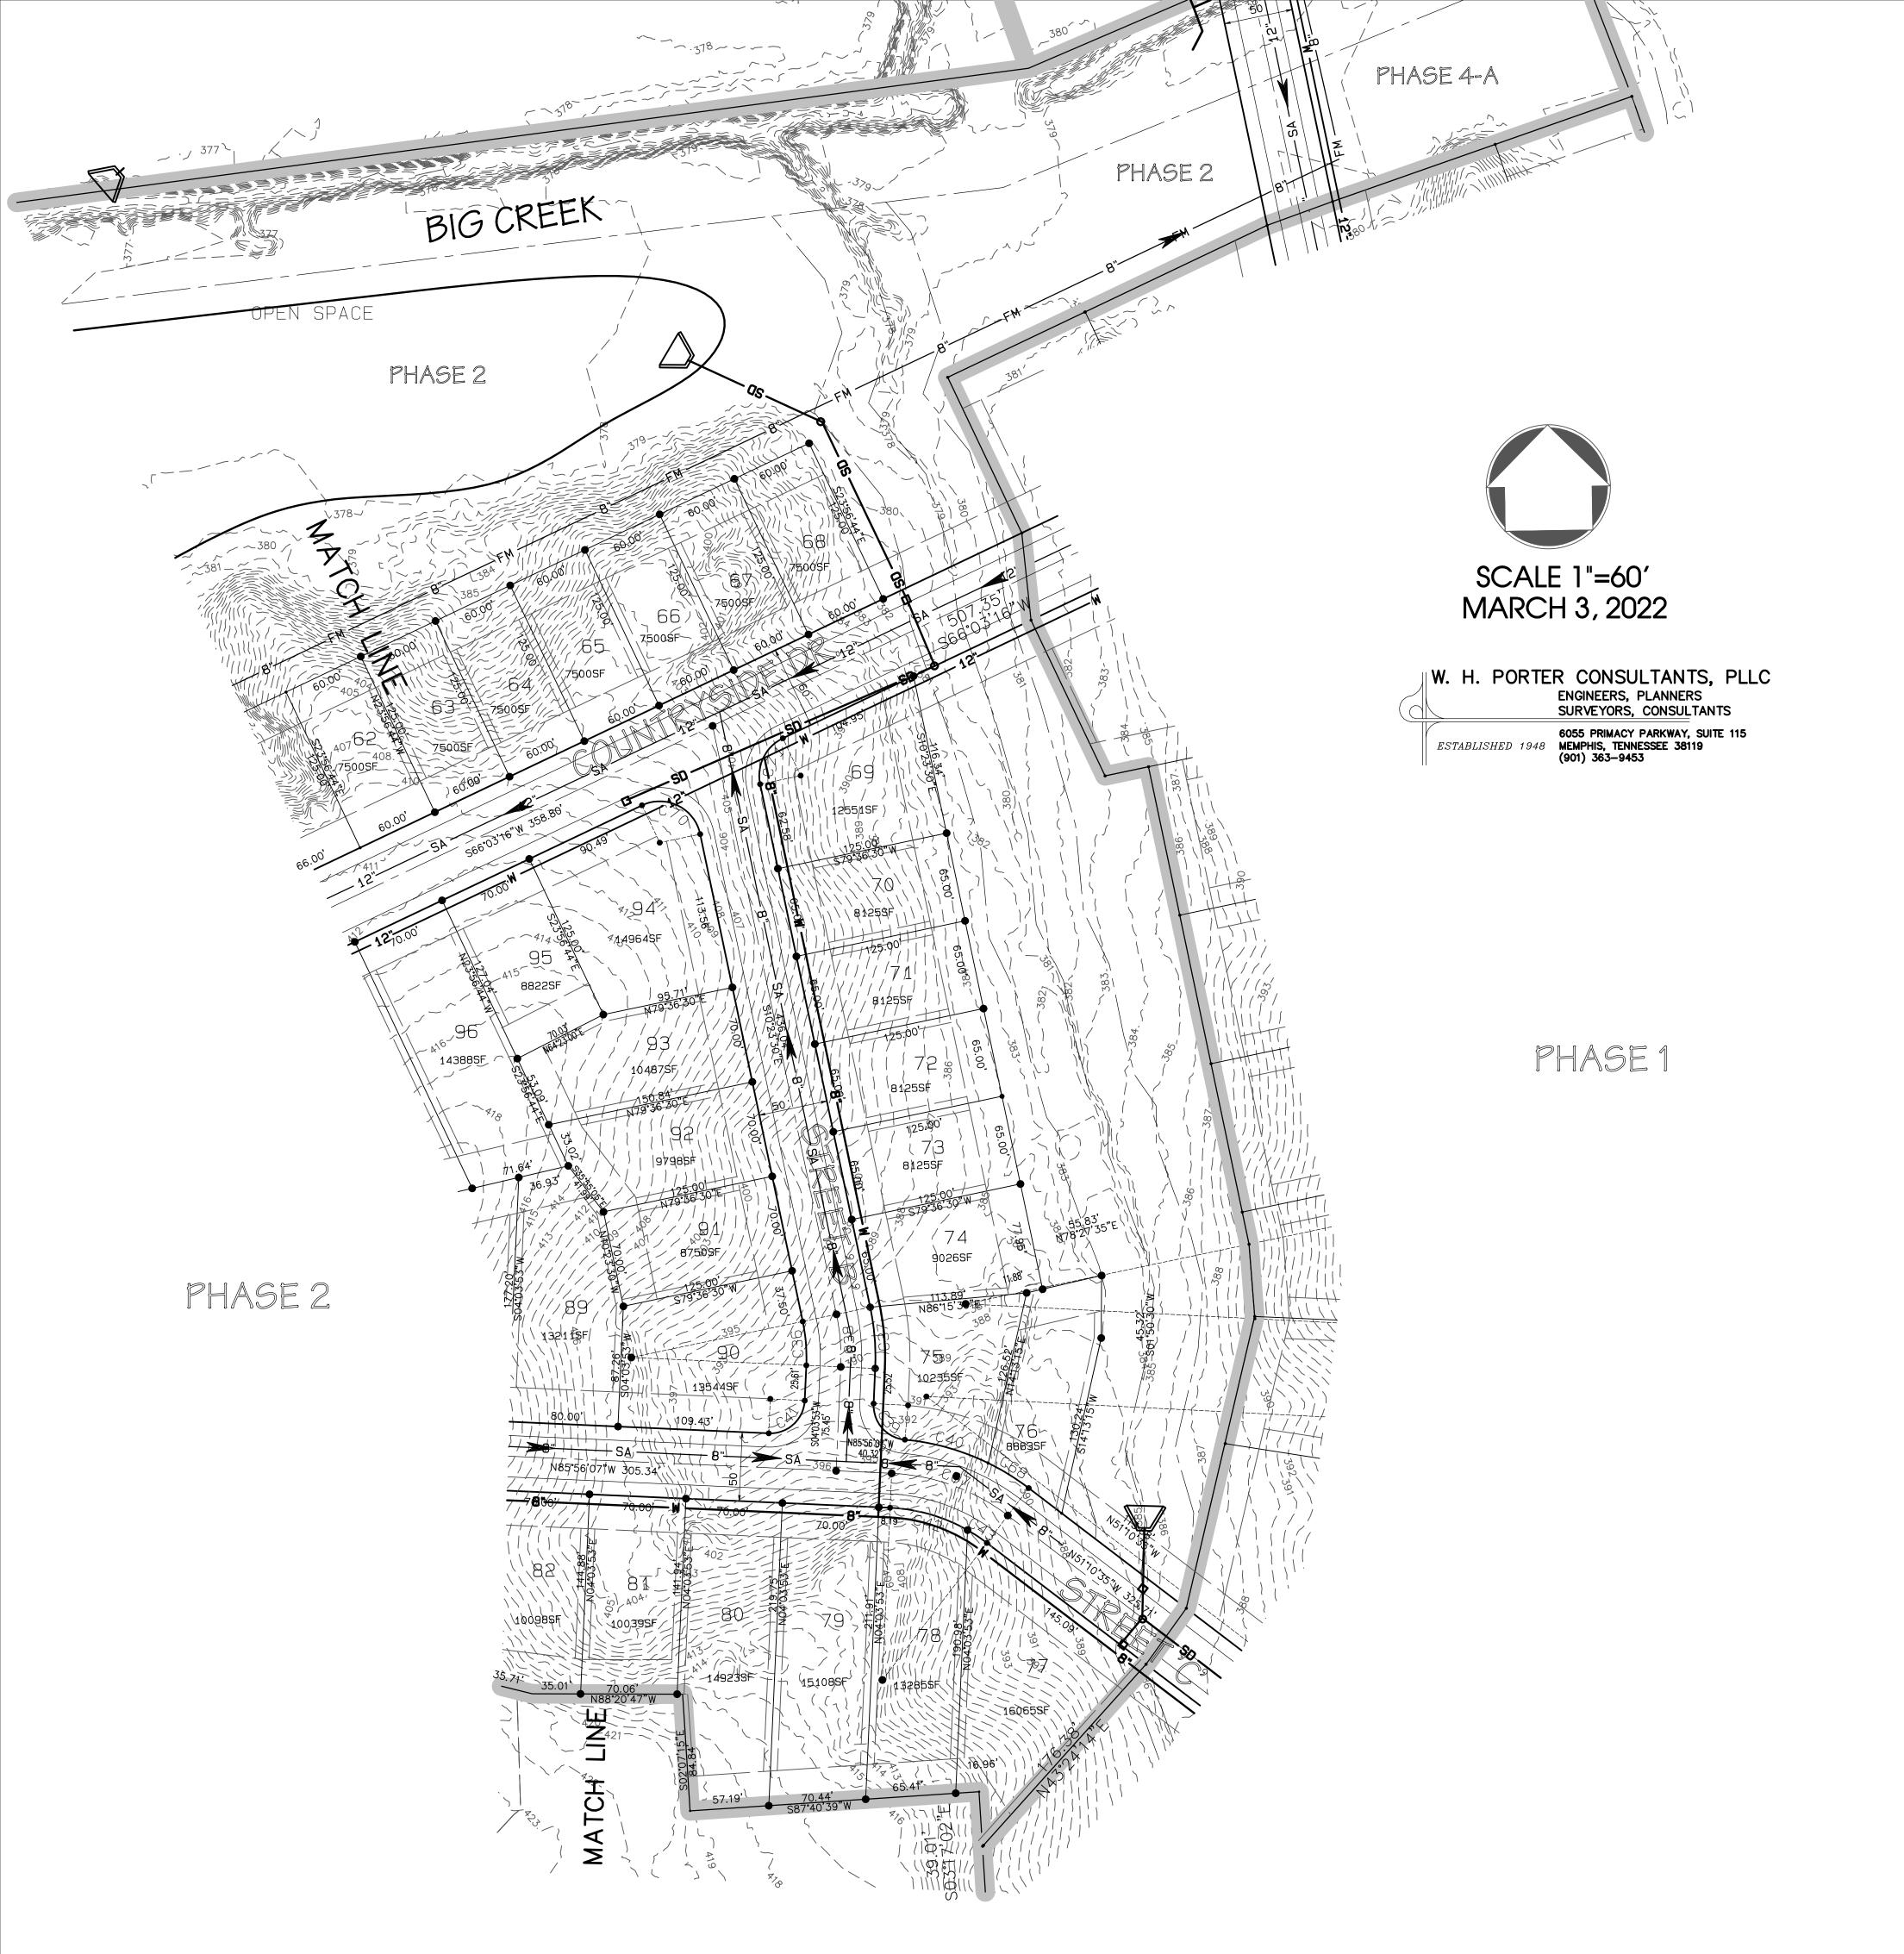

#### II. PUBLIC HEARING

• <u>ORDINANCE 2022-04-02</u> An Ordinance to amend the Munford Municipal Zoning Map to rezone properties on Drummonds Road and Countryside Drive (Stephen D Toarmina Trust/Anthony Terhune Property also known as "Glenview PRD) by establishing a PRD (Planned Residential Development) Overlay District.

\*Ordinance 2022-04-02 comes with a positive recommendation from City of Munford Planning Commission

• ORDINANCE 2022-05-01 An Ordinance to amend the Munford Municipal Zoning Map to rezone property at 89 and 101 Gilt Edge Rd (Hayden Edmondson Property) from R-1 (Low Density Residential) District to R-3 (High Density Residential) District.

No one present to speak for or against.

Public Hearing for the below rezoning re-scheduled for June 27,2022 at 7:00 pm.

• ORDINANCE 2022-04-02 An Ordinance to amend the Munford Municipal Zoning Map to rezone properties on Drummonds Road and Countryside Drive (Stephen D Toarmina Trust/Anthony Terhune Property also known as "Glenview PRD) by establishing a PRD (Planned Residential Development) Overlay District.

\*Ordinance 2022-04-02 comes with a positive recommendation from City of Munford Planning Commission