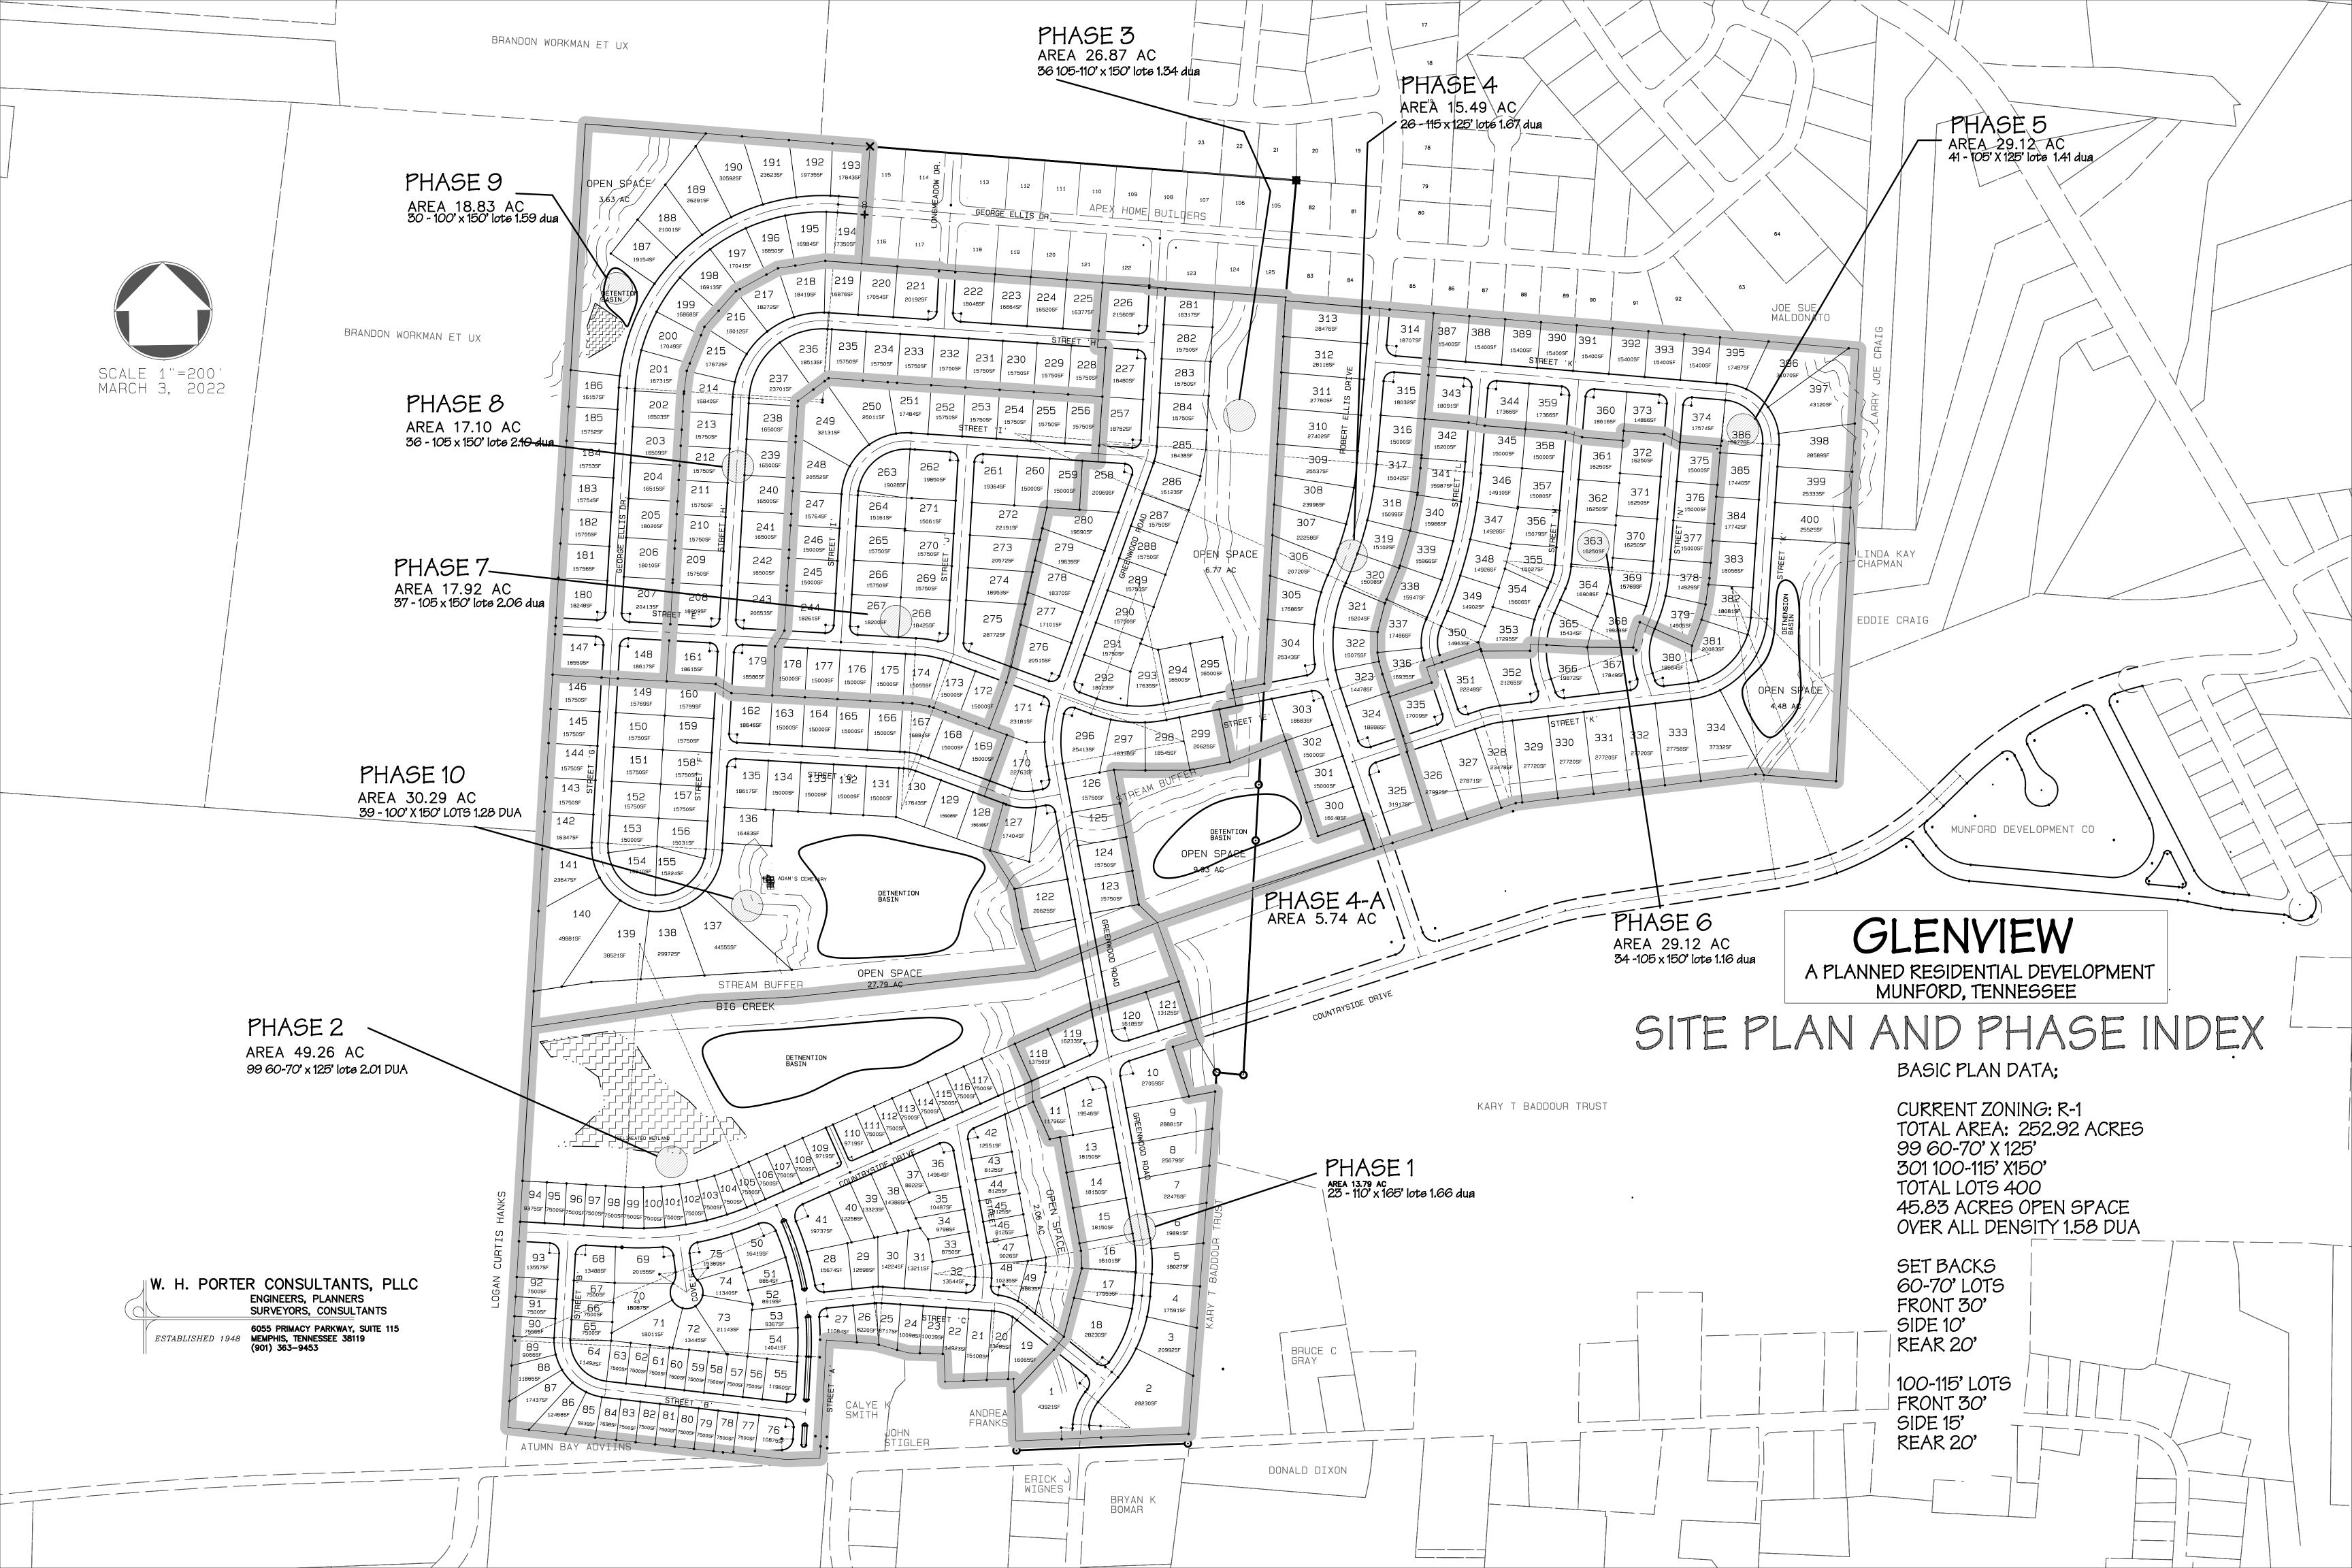

#### II. PUBLIC HEARING

• <u>ORDINANCE 2022-04-02</u> An Ordinance to amend the Munford Municipal Zoning Map to rezone properties on Drummonds Road and Countryside Drive (Stephen D Toarmina Trust/Anthony Terhune Property also known as "Glenview PRD) by establishing a PRD (Planned Residential Development) Overlay District.

\*Ordinance 2022-04-02 comes with a positive recommendation from City of Munford Planning Commission

• ORDINANCE 2022-05-01 An Ordinance to amend the Munford Municipal Zoning Map to rezone property at 89 and 101 Gilt Edge Rd (Hayden Edmondson Property) from R-1 (Low Density Residential) District to R-3 (High Density Residential) District.

#### Second Reading

• ORDINANCE 2022-04-02 An Ordinance to amend the Munford Municipal Zoning Map to rezone properties on Drummonds Road and Countryside Drive (Stephen D Toarmina Trust/Anthony Terhune Property also known as "Glenview PRD) by establishing a PRD (Planned Residential Development) Overlay District.

No one present to speak for or against.

Public Hearing for the below rezoning re-scheduled for June 27,2022 at 7:00 pm.

• ORDINANCE 2022-04-02 An Ordinance to amend the Munford Municipal Zoning Map to rezone properties on Drummonds Road and Countryside Drive (Stephen D Toarmina Trust/Anthony Terhune Property also known as "Glenview PRD) by establishing a PRD (Planned Residential Development) Overlay District.

\*Ordinance 2022-04-02 comes with a positive recommendation from City of Munford Planning Commission