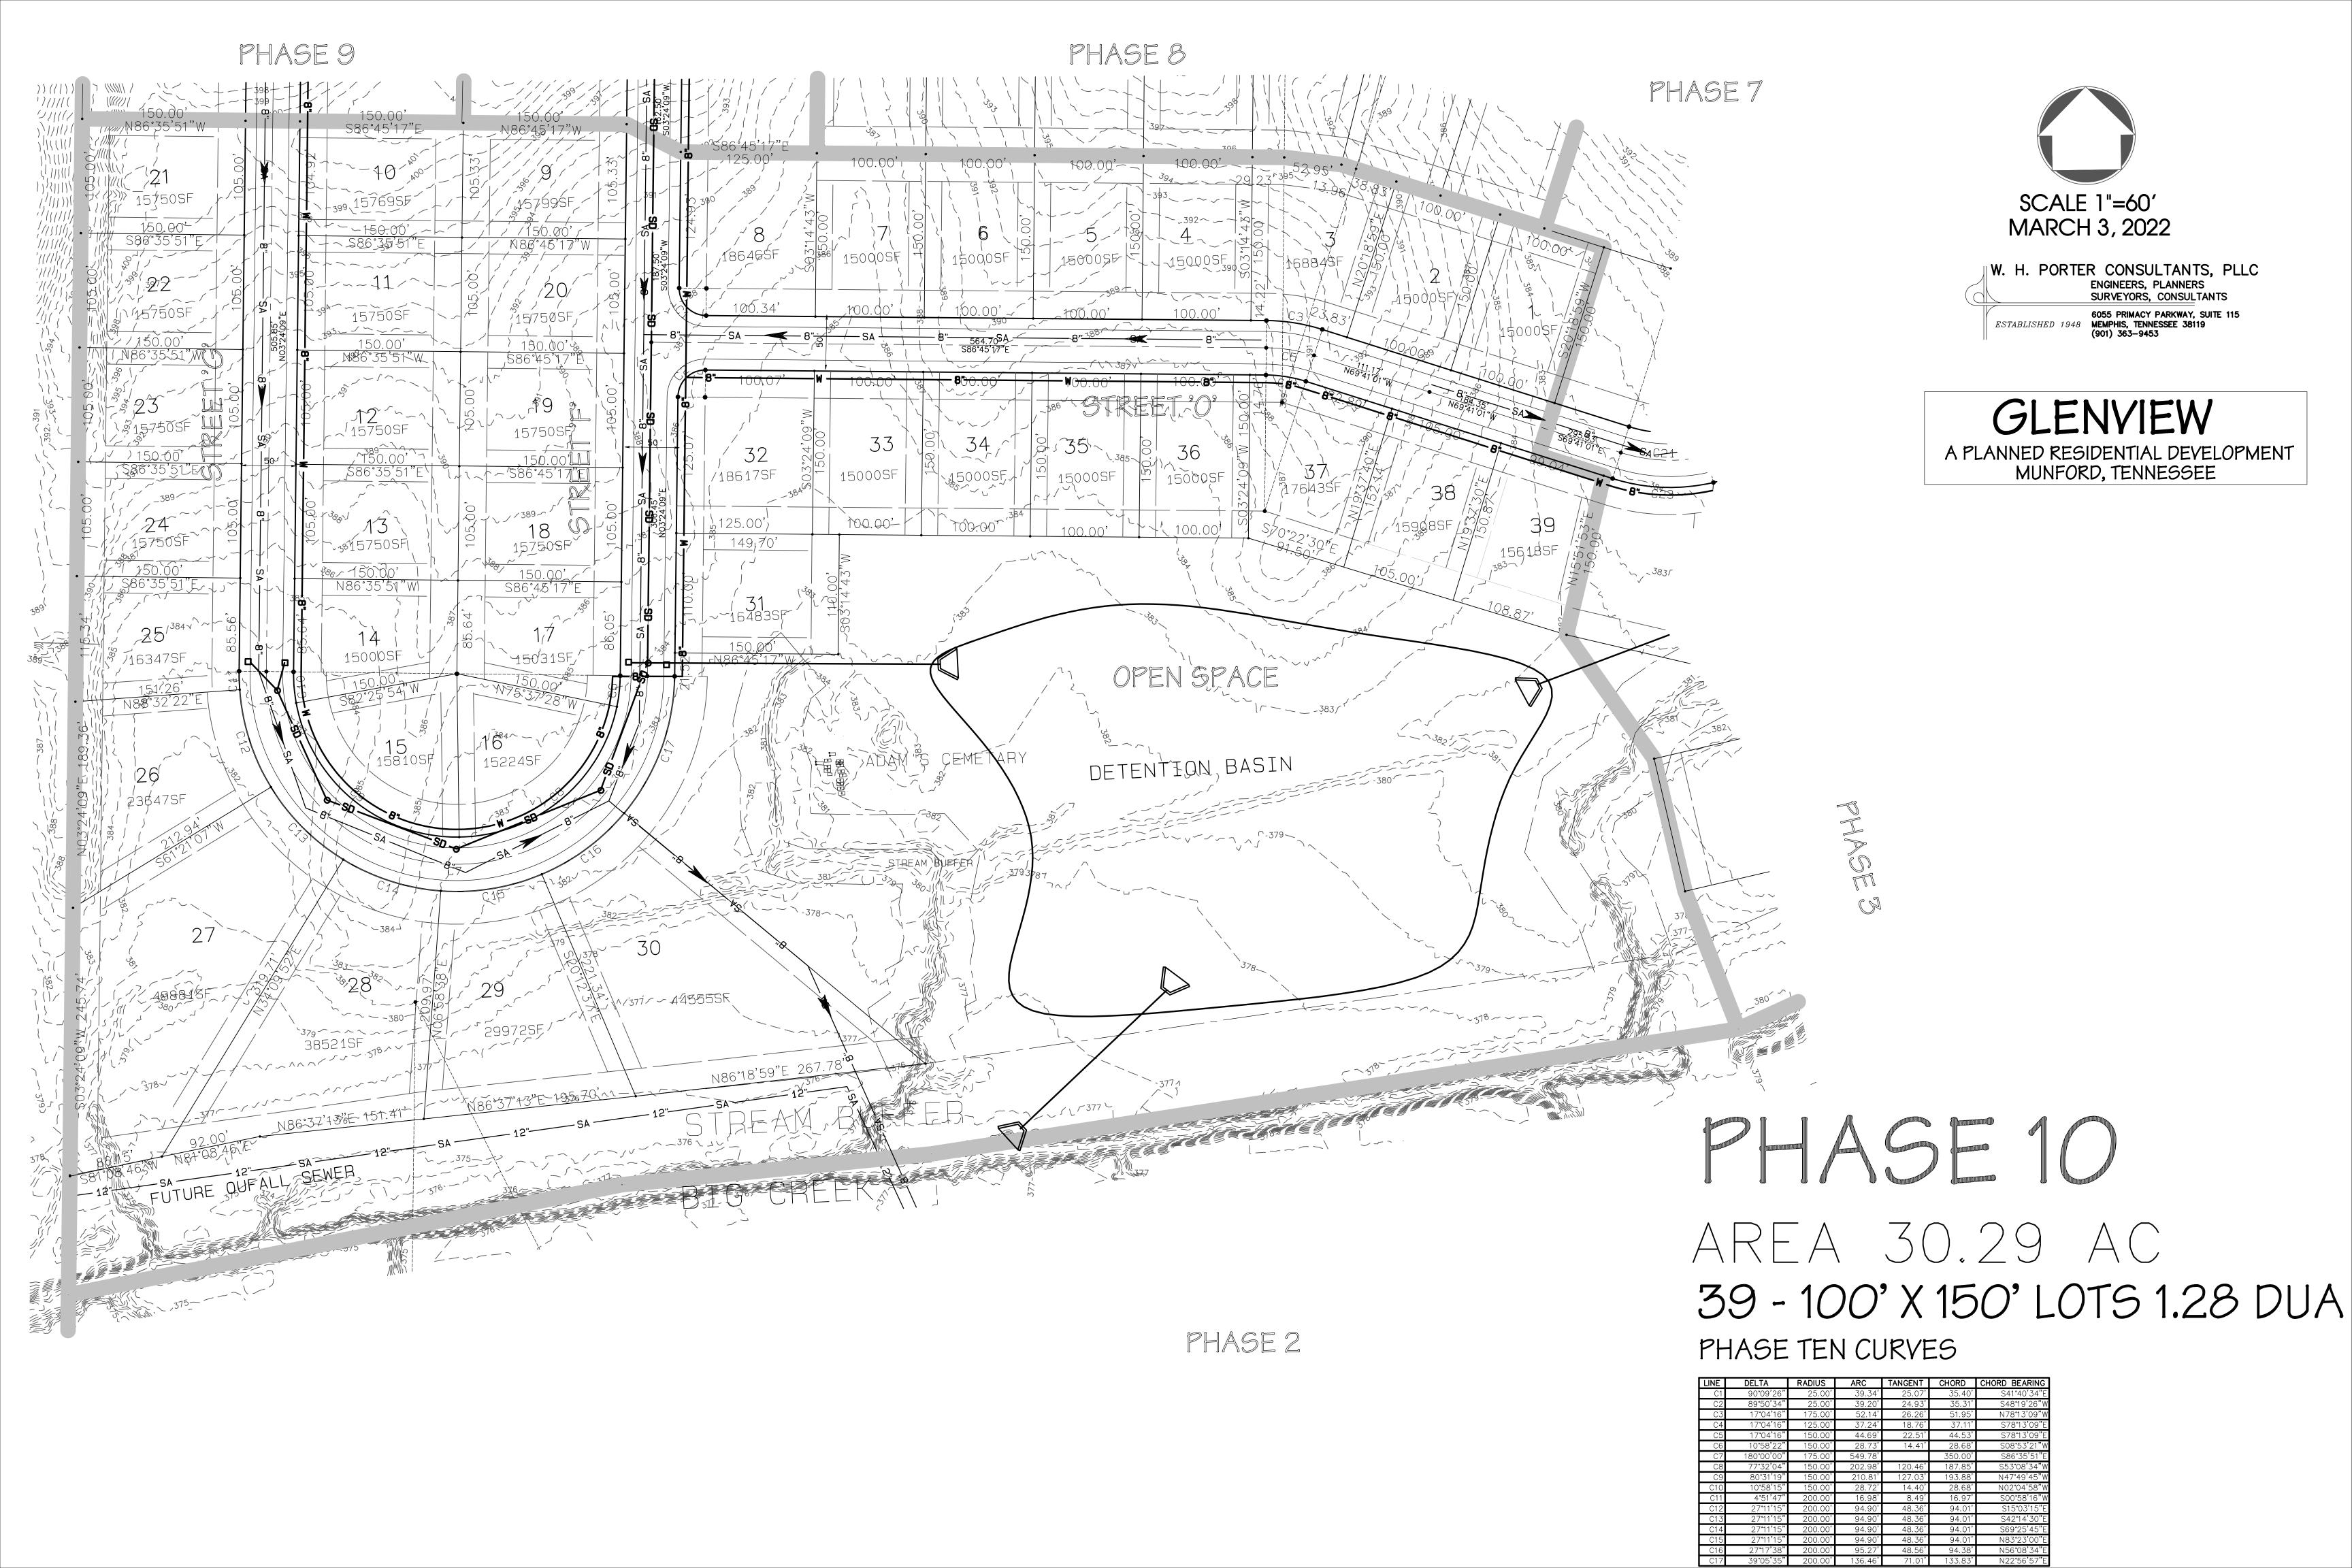

#### II. PUBLIC HEARING

• <u>ORDINANCE 2022-04-02</u> An Ordinance to amend the Munford Municipal Zoning Map to rezone properties on Drummonds Road and Countryside Drive (Stephen D Toarmina Trust/Anthony Terhune Property also known as "Glenview PRD) by establishing a PRD (Planned Residential Development) Overlay District.

\*Ordinance 2022-04-02 comes with a positive recommendation from City of Munford Planning Commission

• ORDINANCE 2022-05-01 An Ordinance to amend the Munford Municipal Zoning Map to rezone property at 89 and 101 Gilt Edge Rd (Hayden Edmondson Property) from R-1 (Low Density Residential) District to R-3 (High Density Residential) District.

No one present to speak for or against.

Public Hearing for the below rezoning re-scheduled for June 27,2022 at 7:00 pm.

• ORDINANCE 2022-04-02 An Ordinance to amend the Munford Municipal Zoning Map to rezone properties on Drummonds Road and Countryside Drive (Stephen D Toarmina Trust/Anthony Terhune Property also known as "Glenview PRD) by establishing a PRD (Planned Residential Development) Overlay District.

\*Ordinance 2022-04-02 comes with a positive recommendation from City of Munford Planning Commission