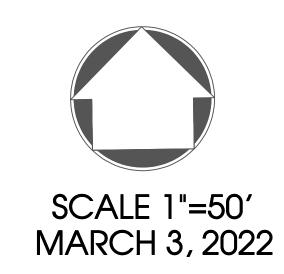

#### II. PUBLIC HEARING

• <u>ORDINANCE 2022-04-02</u> An Ordinance to amend the Munford Municipal Zoning Map to rezone properties on Drummonds Road and Countryside Drive (Stephen D Toarmina Trust/Anthony Terhune Property also known as "Glenview PRD) by establishing a PRD (Planned Residential Development) Overlay District.

\*Ordinance 2022-04-02 comes with a positive recommendation from City of Munford Planning Commission

• ORDINANCE 2022-05-01 An Ordinance to amend the Munford Municipal Zoning Map to rezone property at 89 and 101 Gilt Edge Rd (Hayden Edmondson Property) from R-1 (Low Density Residential) District to R-3 (High Density Residential) District.

No one present to speak for or against.

Public Hearing for the below rezoning re-scheduled for June 27,2022 at 7:00 pm.

• ORDINANCE 2022-04-02 An Ordinance to amend the Munford Municipal Zoning Map to rezone properties on Drummonds Road and Countryside Drive (Stephen D Toarmina Trust/Anthony Terhune Property also known as "Glenview PRD) by establishing a PRD (Planned Residential Development) Overlay District.

\*Ordinance 2022-04-02 comes with a positive recommendation from City of Munford Planning Commission

#### V. PUBLIC FORUM

Several citizens asked questions about the rezoning in Ordinance 2022-04-02 on Drummonds Rd and Countryside Drive.